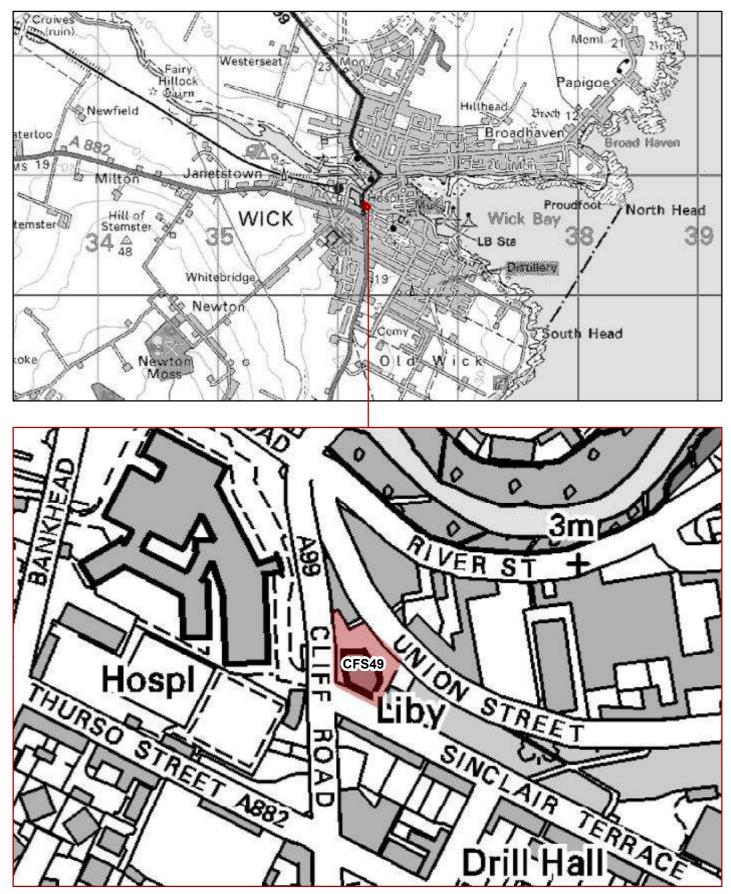

CFS49 - 0.13 HA: Carnegie Library, Sinclair Terrace, Wick NORTH HIGHLAND ONSHORE VISION

PLEASE NOTE: These sites have been suggested to us during the Call for Sites and are not necessarily supported by the Council. The sites will be assessed as part of the preparation of the Caithness and Sutherland Local Development Plan.