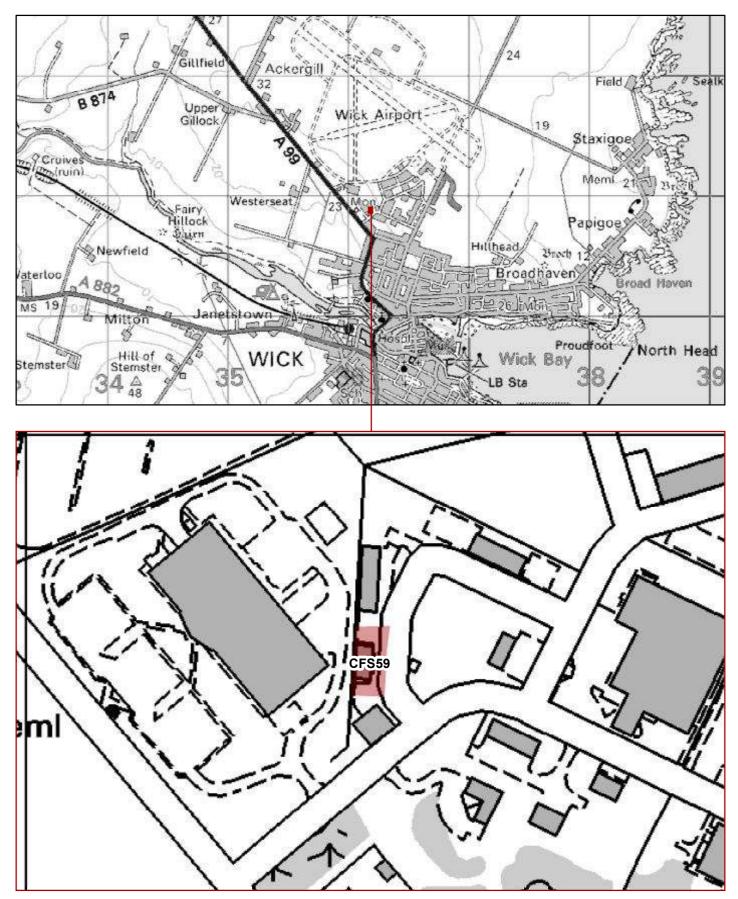

# CFS59 - 0.07 HA: Unit 4 E/F, Airport Industrial Estate, Wick NORTH HIGHLAND ONSHORE VISION

CFS60 - 0.12 HA: Unit 4 G/H, Airport Industrial Estate, Wick NORTH HIGHLAND ONSHORE VISION

PLEASE NOTE: These sites have been suggested to us during the Call for Sites and are not necessarily supported by the Council. The sites will be assessed as part of the preparation of the Caithness and Sutherland Local Development Plan.

The Highland Council Comhairle na Gàidhealtachd