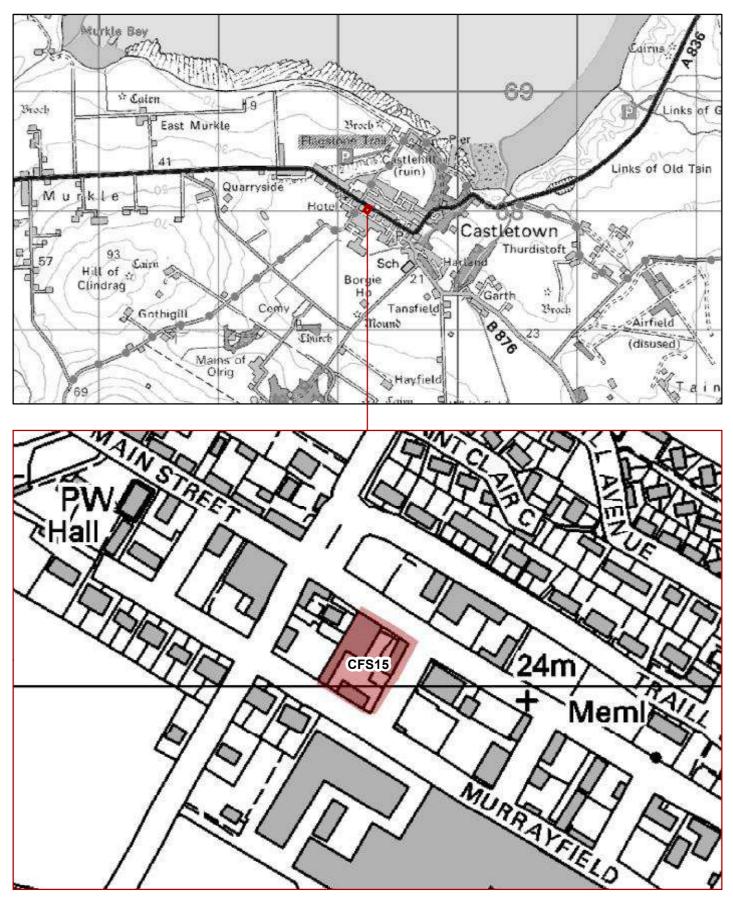

#### CFS15 - 0.21 HA: Main Street, Castletown, NORTH HIGHLAND ONSHORE VISION

PLEASE NOTE: These sites have been suggested to us during the Call for Sites and are not necessarily supported by the Council. The sites will be assessed as part of the preparation of the Caithness and Sutherland Local Development Plan.

Gàidhealtachd Planning & Development Service

The Highland

Comhairle na

Council