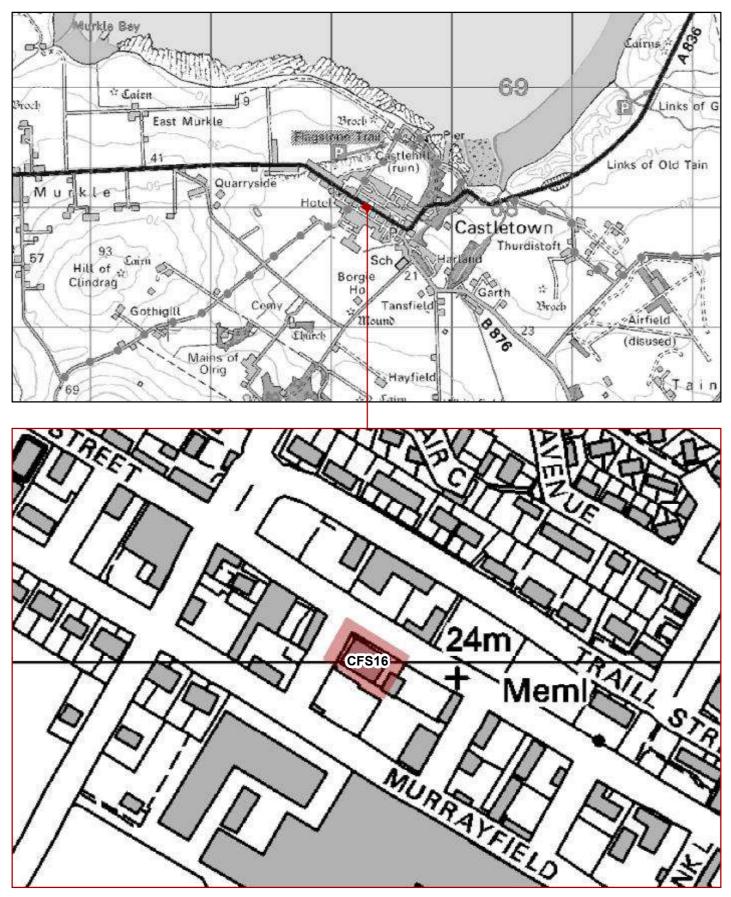

### CFS16 - 0.11 HA: Main Street, Castletown, NORTH HIGHLAND ONSHORE VISION

PLEASE NOTE: These sites have been suggested to us during the Call for Sites and are not necessarily supported by the Council. The sites will be assessed as part of the preparation of the Caithness and Sutherland Local Development Plan.