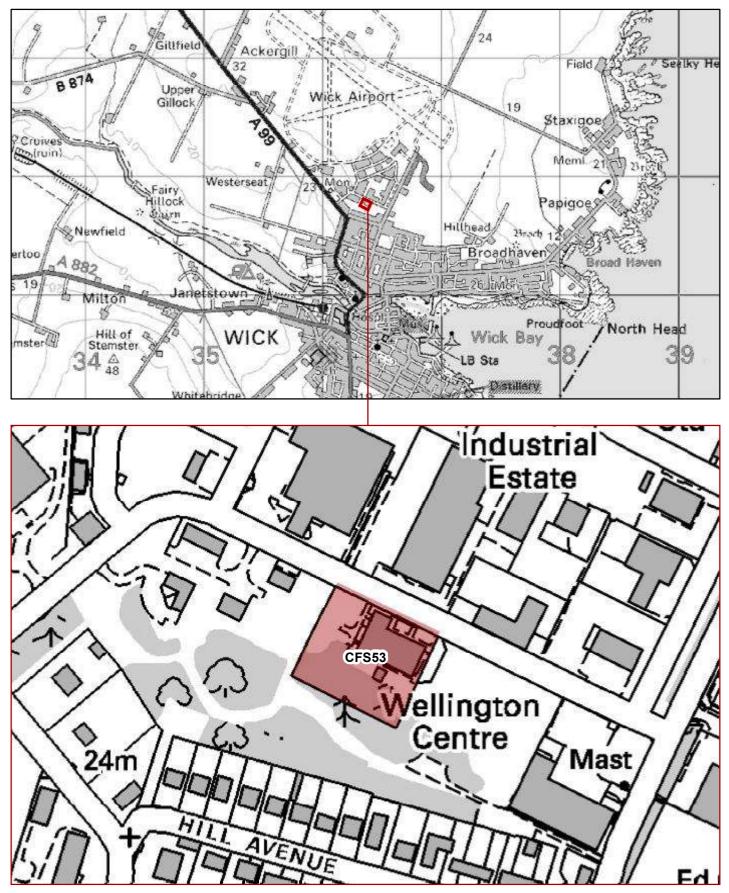

Planning & Development Service

The Highland

Gàidhealtachd

r Council Comhairle na

CFS53 - 0.49 HA: Wellington Centre , Wick Industrial Estate , Wick NORTH HIGHLAND ONSHORE VISION

PLEASE NOTE: These sites have been suggested to us during the Call for Sites and are not necessarily supported by the Council. The sites will be assessed as part of the preparation of the Caithness and Sutherland Local Development Plan.