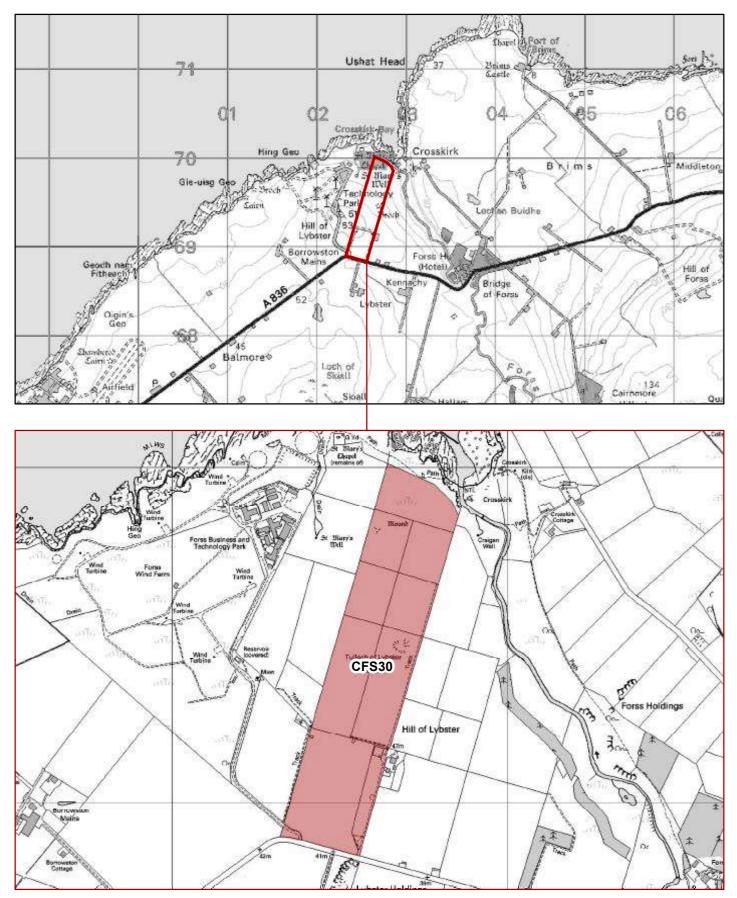

### CFS30 - 27.56 HA: Number 2 Lybster, Forss, By Thurso NORTH HIGHLAND ONSHORE VISION

PLEASE NOTE: These sites have been suggested to us during the Call for Sites and are not necessarily supported by the Council. The sites will be assessed as part of the preparation of the Caithness and Sutherland Local Development Plan.

 © Crown copyright.
 0
 460

 All rights reserved 100023369
 Date: 12/02/13
 Planning & Development Service