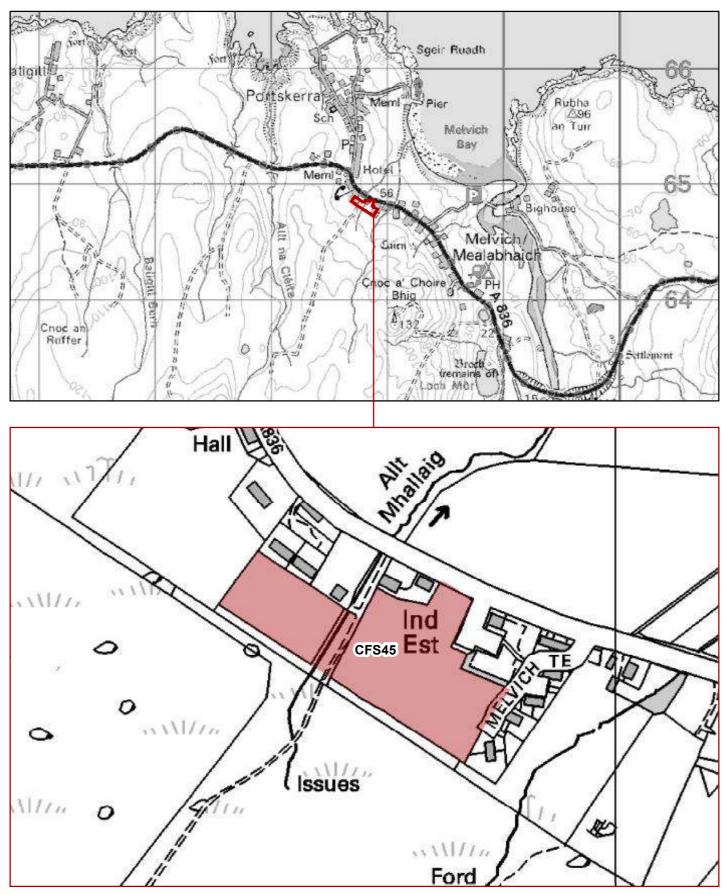

## CFS45 - 1.6 HA: 89 Melvich, By Thurso, NORTH HIGHLAND ONSHORE VISION

CFS46 - 1.36 HA: Hillhead Primary School , Willowbank, Wick NORTH HIGHLAND ONSHORE VISION

PLEASE NOTE: These sites have been suggested to us during the Call for Sites and are not necessarily supported by the Council. The sites will be assessed as part of the preparation of the Caithness and Sutherland Local Development Plan.