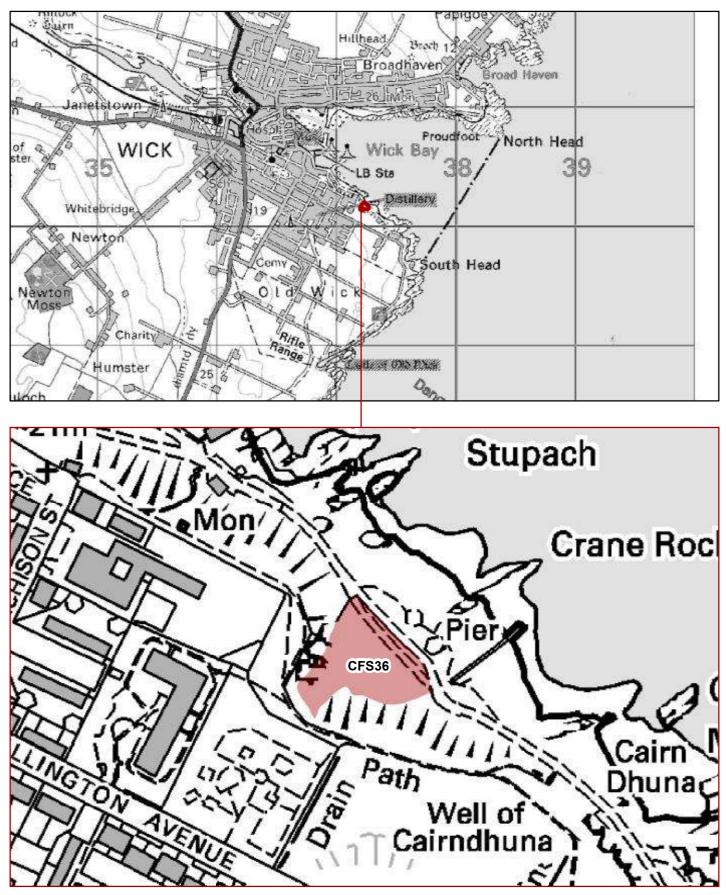

### CFS36 - 0.28 HA: Site E, South Head, Wick Harbour NORTH HIGHLAND ONSHORE VISION

Planning & Development Service

CFS37 - 0.83 HA: Site F, South Head, Wick Harbour NORTH HIGHLAND ONSHORE VISION

PLEASE NOTE: These sites have been suggested to us during the Call for Sites and are not necessarily supported by the Council. The sites will be assessed as part of the preparation of the Caithness and Sutherland Local Development Plan.