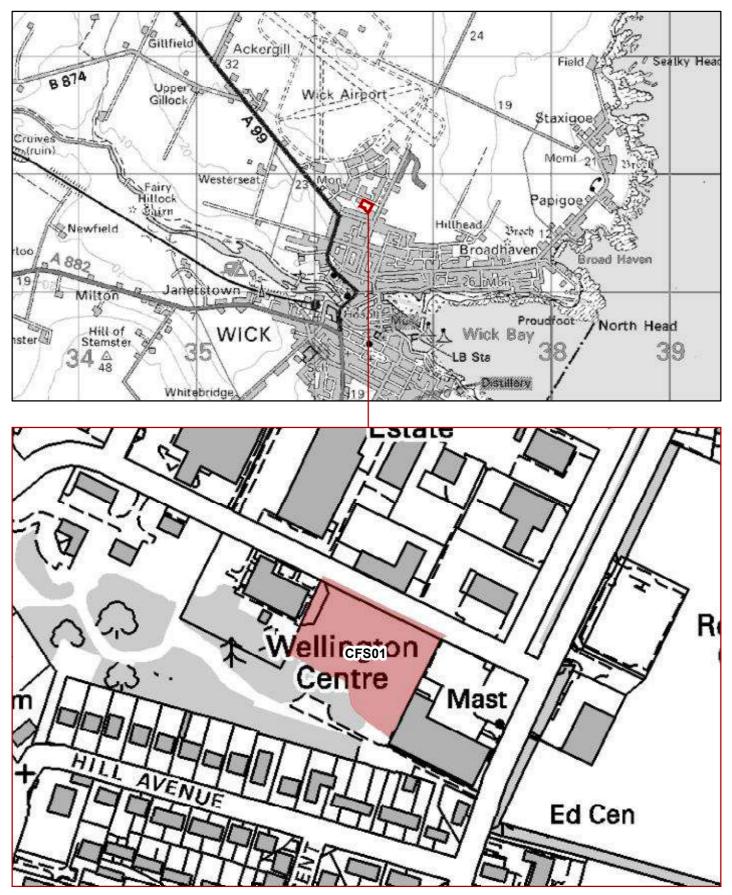

CFS01 - 0.56 HA: Site 1 , Wick Industrial Estate, Wick NORTH HIGHLAND ONSHORE VISION

PLEASE NOTE: These sites have been suggested to us during the Call for Sites and are not necessarily supported by the Council. The sites will be assessed as part of the preparation of the Caithness and Sutherland Local Development Plan.

 © Crown copyright.
 0
 100

 All rights reserved 100023369
 Date: 12/02/13
 Planning & Development Service

CFS02 - 0.15 HA: Site 5c, Wick Industrial Estate, Wick NORTH HIGHLAND ONSHORE VISION

PLEASE NOTE: These sites have been suggested to us during the Call for Sites and are not necessarily supported by the Council. The sites will be assessed as part of the preparation of the Caithness and Sutherland Local Development Plan.