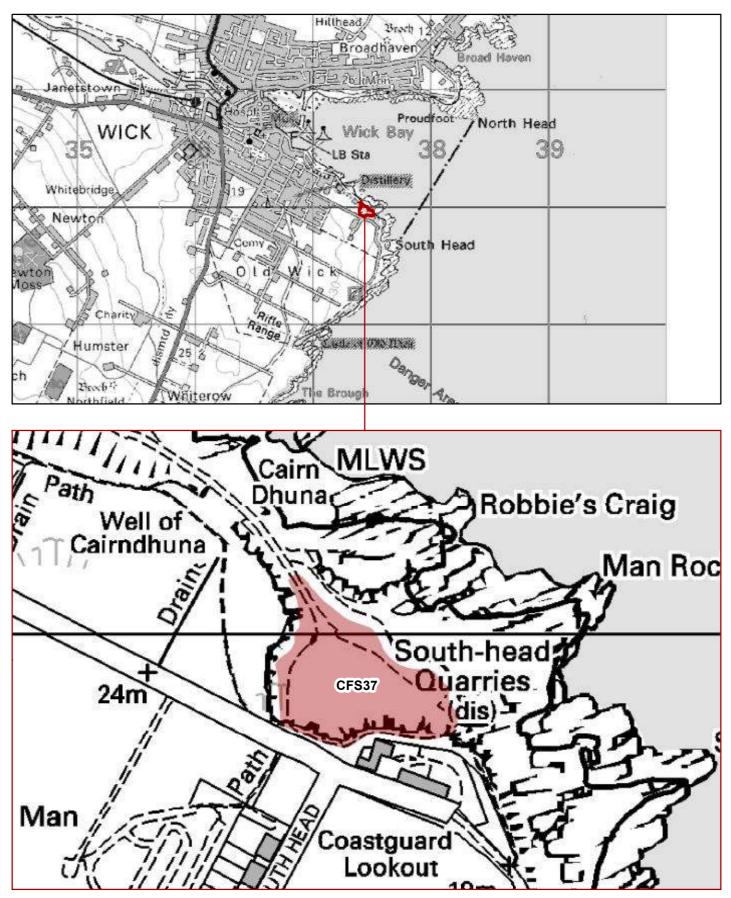

### CFS36 - 0.28 HA: Site E, South Head, Wick Harbour NORTH HIGHLAND ONSHORE VISION

Planning & Development Service

CFS37 - 0.83 HA: Site F, South Head, Wick Harbour NORTH HIGHLAND ONSHORE VISION

PLEASE NOTE: These sites have been suggested to us during the Call for Sites and are not necessarily supported by the Council. The sites will be assessed as part of the preparation of the Caithness and Sutherland Local Development Plan.