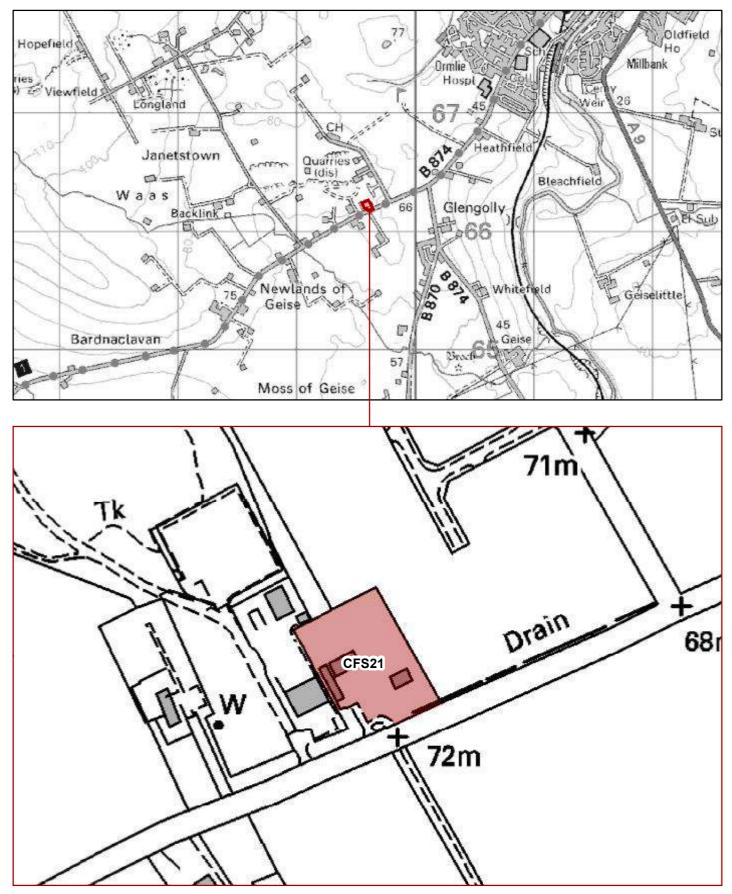

 Image: Second second

CFS21 - 0.45 HA: Site at Industrial Estate, Janetstown, By Thurso NORTH HIGHLAND ONSHORE VISION

CFS22 - 0.04 HA: Site at Harrow Harbour, Harrow, Mey NORTH HIGHLAND ONSHORE VISION

CFS23 - 0.36 HA: Skerray shore, harbour, 259 & 264 Skerray, Sutherland NORTH HIGHLAND ONSHORE VISION