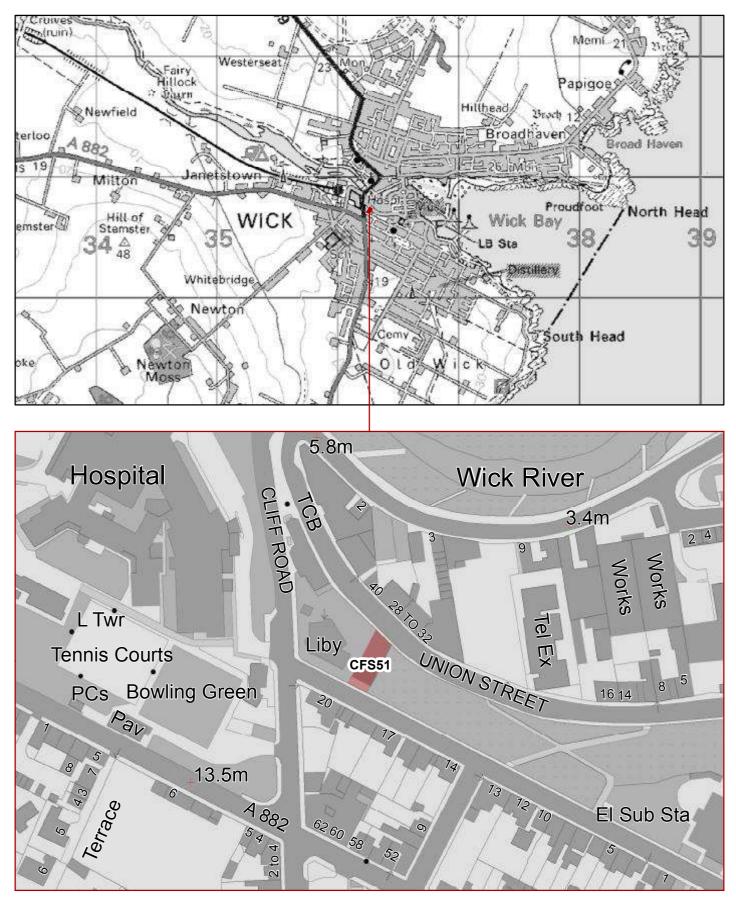

# CFS51 - 0.35 HA: Bruce Building, Sinclair Terrace, Wick NORTH HIGHLAND ONSHORE VISION

CFS52 - 0.03 HA: Rhind House , West Banks Avenue , Wick NORTH HIGHLAND ONSHORE VISION

PLEASE NOTE: These sites have been suggested to us during the Call for Sites and are not necessarily supported by the Council. The sites will be assessed as part of the preparation of the Caithness and Sutherland Local Development Plan.