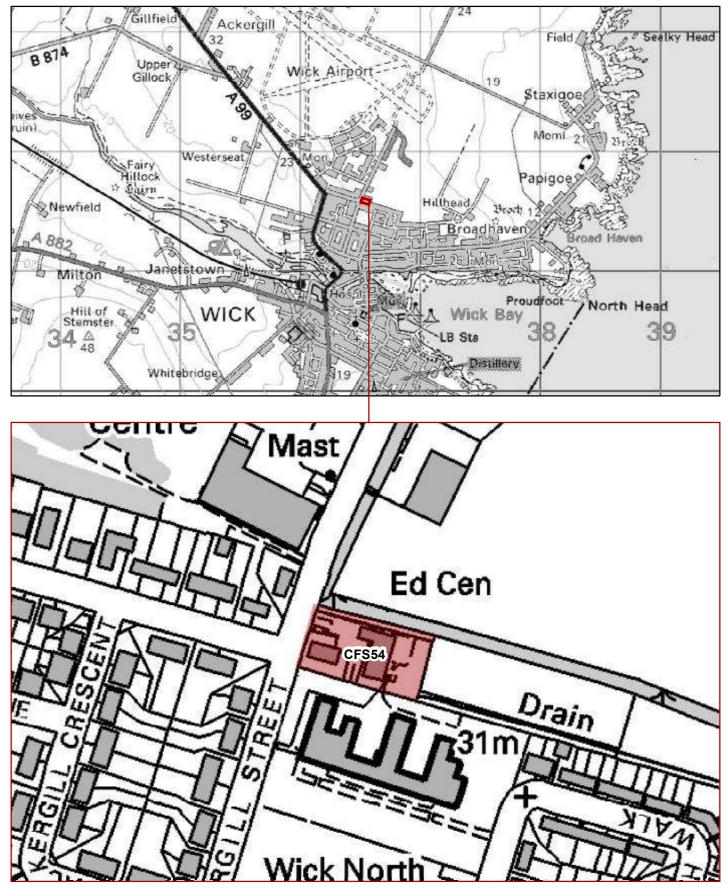

© Crown copyright. 0 80 All rights reserved 100023369

CFS54 - 0.26 HA: Community Building , at North Primary School, NORTH HIGHLAND ONSHORE VISION

PLEASE NOTE: These sites have been suggested to us during the Call for Sites and are not necessarily supported by the Council. The sites will be assessed as part of the preparation of the Caithness and Sutherland Local Development Plan.