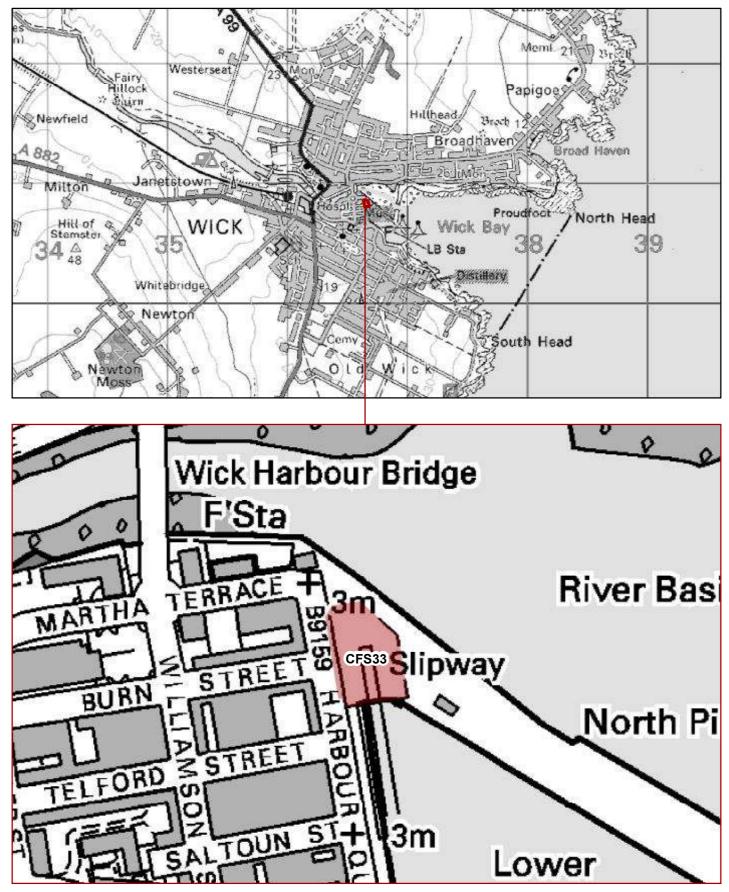

ing & Development Service

Council

CFS33 - 0.19 HA: Site B, South Head, Wick Harbour NORTH HIGHLAND ONSHORE VISION

PLEASE NOTE: These sites have been suggested to us during the Call for Sites and are not necessarily supported by the Council. The sites will be assessed as part of the preparation of the Caithness and Sutherland Local Development Plan.