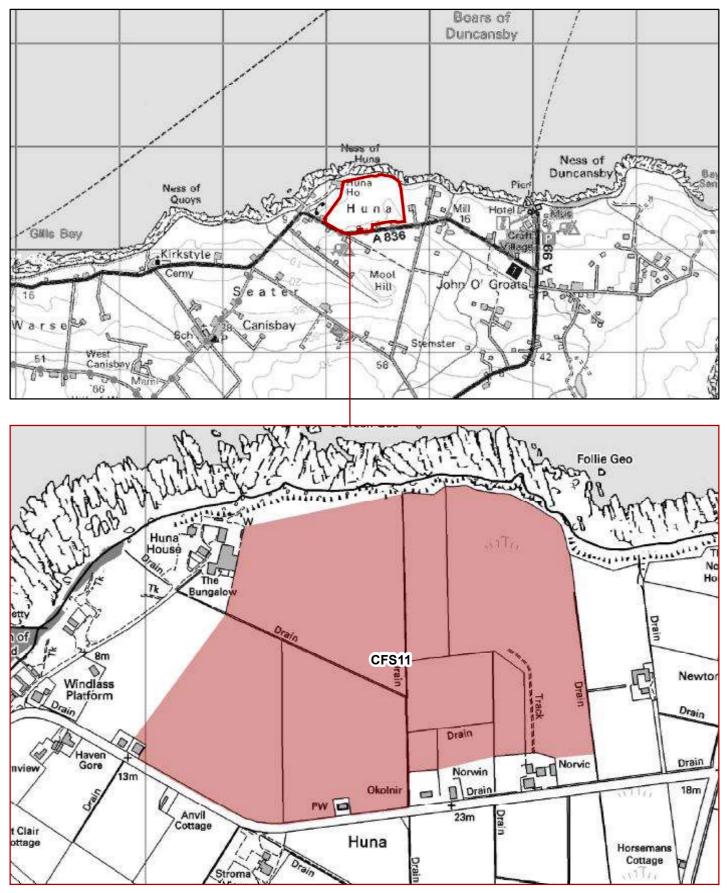

# CFS11 - 31.34 HA: Ness of Huna, Huna Farm, Canisbay, Caithness NORTH HIGHLAND ONSHORE VISION