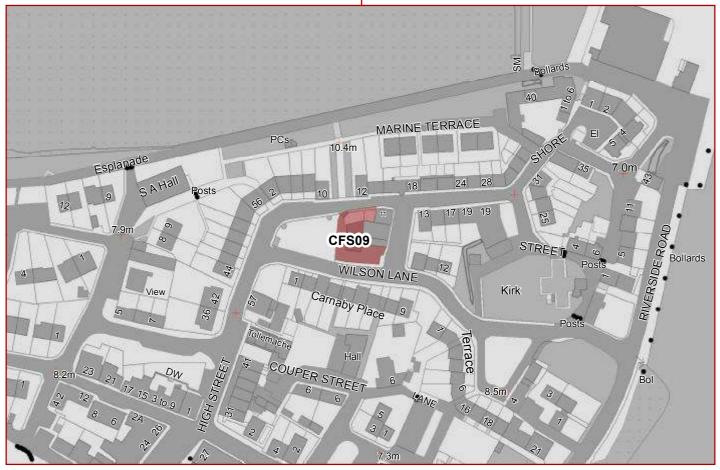

# CFS09 - 0.05 HA: Shore Street, Thurso, NORTH HIGHLAND ONSHORE VISION

PLEASE NOTE: These sites have been suggested to us during the Call for Sites and are not necessarily supported by the Council. The sites will be assessed as part of the preparation of the Caithness and Sutherland Local Development Plan.

Planning & Development Service

The Highland

Comhairle na

Gàidhealtachd

Council