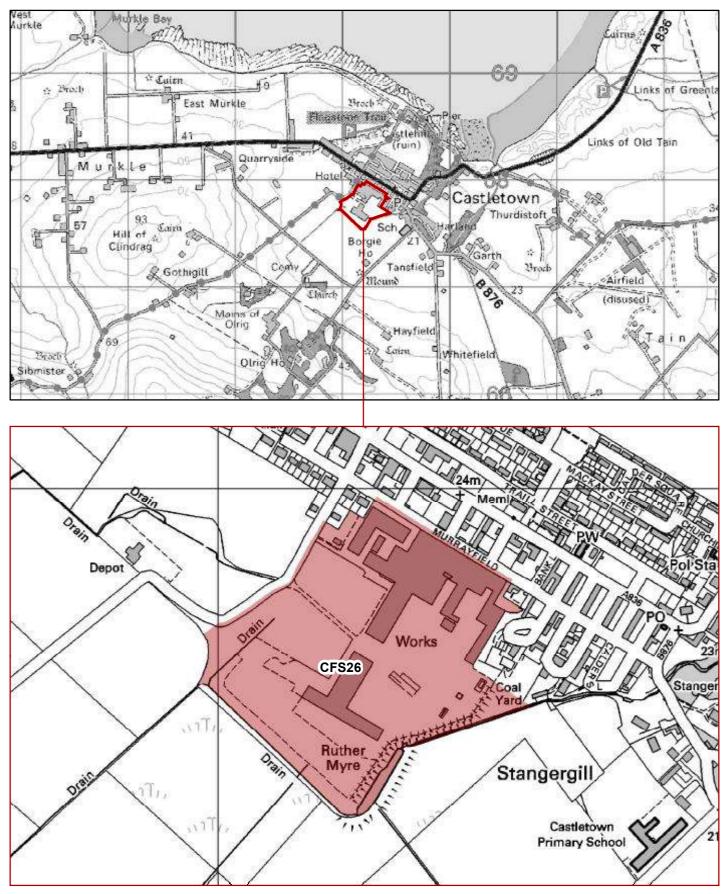

### CFS26 - 11.54 HA: Icetech Freezers, Murrayfield, Castletown NORTH HIGHLAND ONSHORE VISION

PLEASE NOTE: These sites have been suggested to us during the Call for Sites and are not necessarily supported by the Council. The sites will be assessed as part of the preparation of the Caithness and Sutherland Local Development Plan.

 Image: Second copyright.
 0
 220

 All rights reserved 100023369
 Date: 12/02/13
 Planning & Development Service