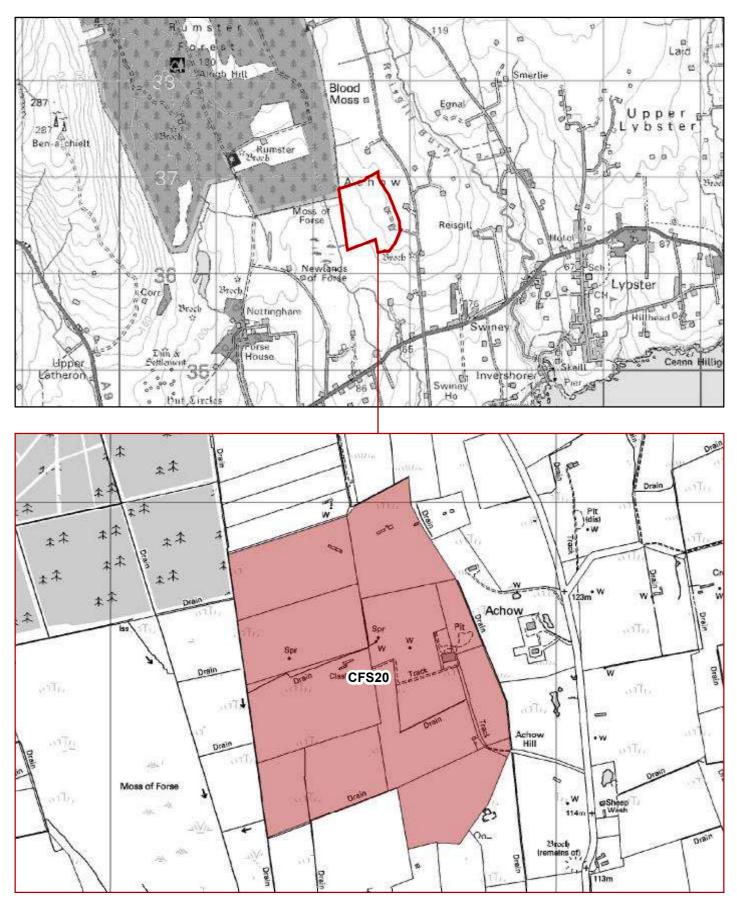

#### CFS20 - 35.83 HA: Land at Achow Hill, Achow, Lybster NORTH HIGHLAND ONSHORE VISION

PLEASE NOTE: These sites have been suggested to us during the Call for Sites and are not necessarily supported by the Council. The sites will be assessed as part of the preparation of the Caithness and Sutherland Local Development Plan.