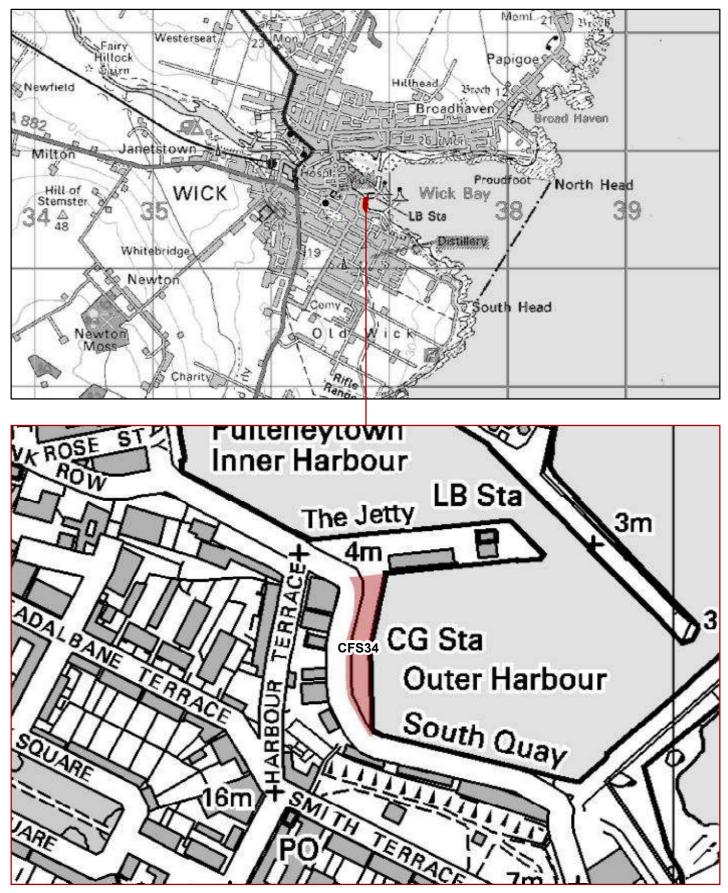

The Highland Council Comhairle na Gàidhealfachd

Planning & Development Service

CFS34 - 0.16 HA: Site C, South Head, Wick Harbour NORTH HIGHLAND ONSHORE VISION

PLEASE NOTE: These sites have been suggested to us during the Call for Sites and are not necessarily supported by the Council. The sites will be assessed as part of the preparation of the Caithness and Sutherland Local Development Plan.

 © Crown copyright.
 0
 100

 All rights reserved 100023369
 Date: 12/02/13
 Date: 12/02/13

Planning & Development Service

CFS35 - 0.35 HA: Site D, South Head, Wick Harbour NORTH HIGHLAND ONSHORE VISION

Planning & Development Service