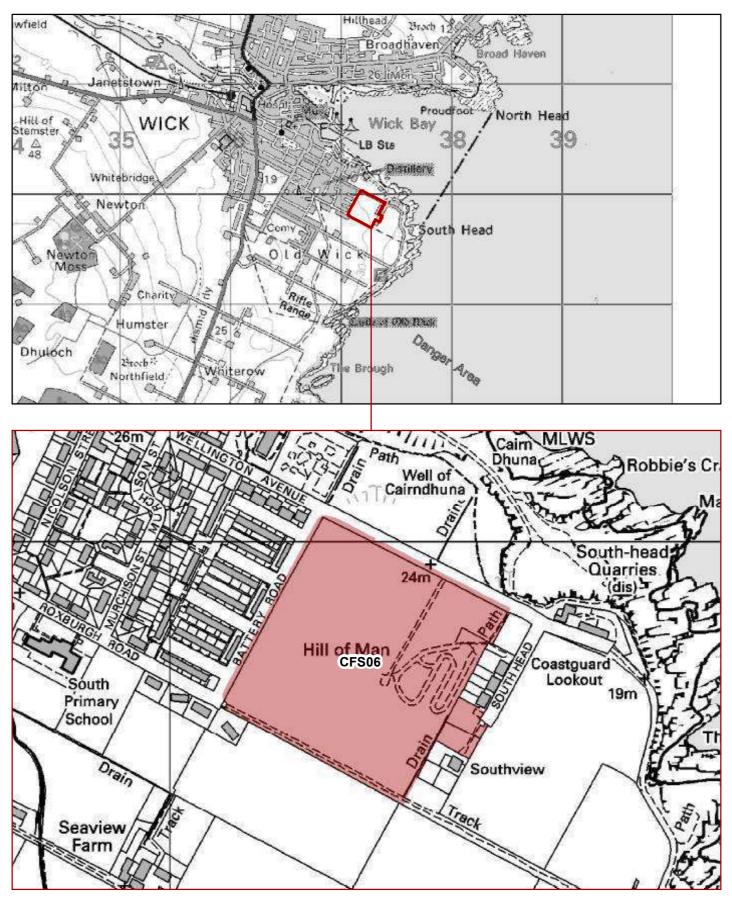

#### CFS06 - 6.56 HA: Hill of Man, South Head, Wick NORTH HIGHLAND ONSHORE VISION

PLEASE NOTE: These sites have been suggested to us during the Call for Sites and are not necessarily supported by the Council. The sites will be assessed as part of the preparation of the Caithness and Sutherland Local Development Plan.

 © Crown copyright.
 0
 180

 All rights reserved 100023369
 Date: 12/02/13
 Planning & Development Service