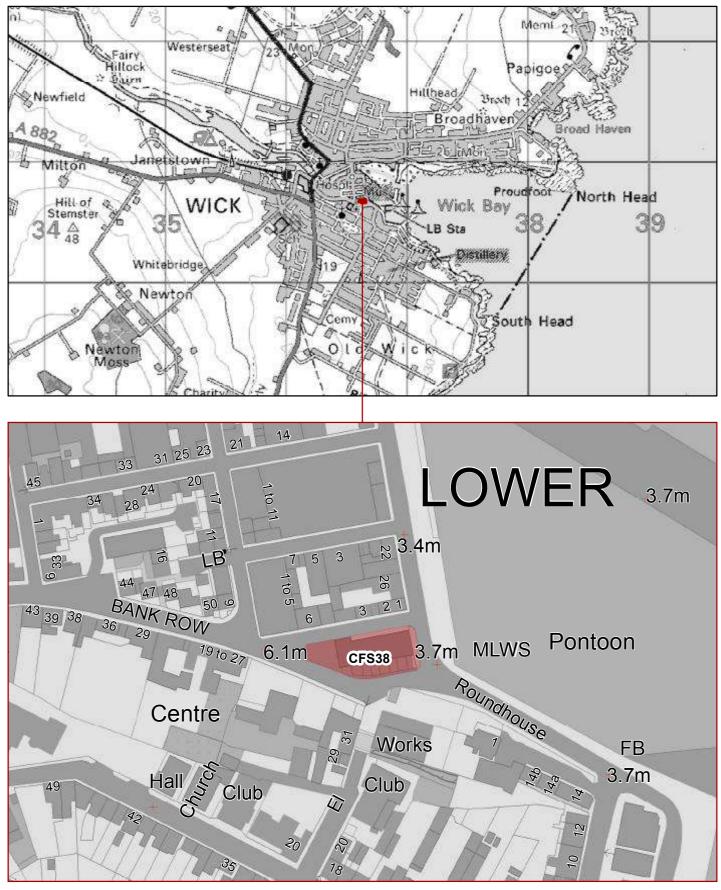

# CFS38 - 0.11 HA: Area 1, Harbour Quay, Wick NORTH HIGHLAND ONSHORE VISION

PLEASE NOTE: These sites have been suggested to us during the Call for Sites and are not necessarily supported by the Council. The sites will be assessed as part of the preparation of the Caithness and Sutherland Local Development Plan.