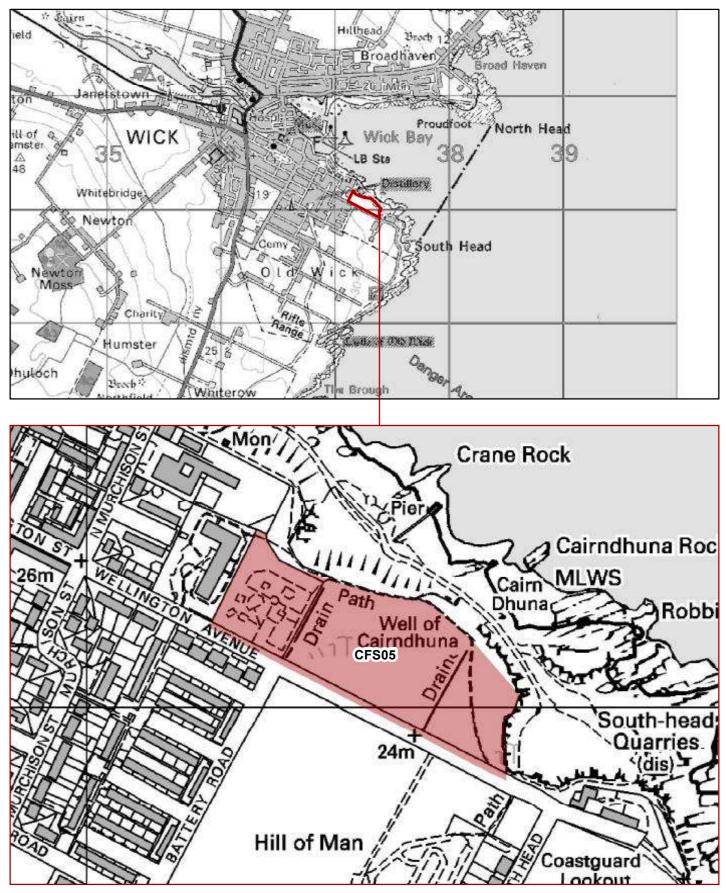

### CFS04 - 0.05 HA: Site 2, John O Groats Industrial Estate, John O Groats NORTH HIGHLAND ONSHORE VISION

CFS05 - 2.8 HA: Land at Wellington Avenue, South Head, Wick NORTH HIGHLAND ONSHORE VISION

PLEASE NOTE: These sites have been suggested to us during the Call for Sites and are not necessarily supported by the Council. The sites will be assessed as part of the preparation of the Caithness and Sutherland Local Development Plan.

© Crown copyright. All rights reserved 100023369

#### CFS06 - 6.56 HA: Hill of Man, South Head, Wick NORTH HIGHLAND ONSHORE VISION

PLEASE NOTE: These sites have been suggested to us during the Call for Sites and are not necessarily supported by the Council. The sites will be assessed as part of the preparation of the Caithness and Sutherland Local Development Plan.