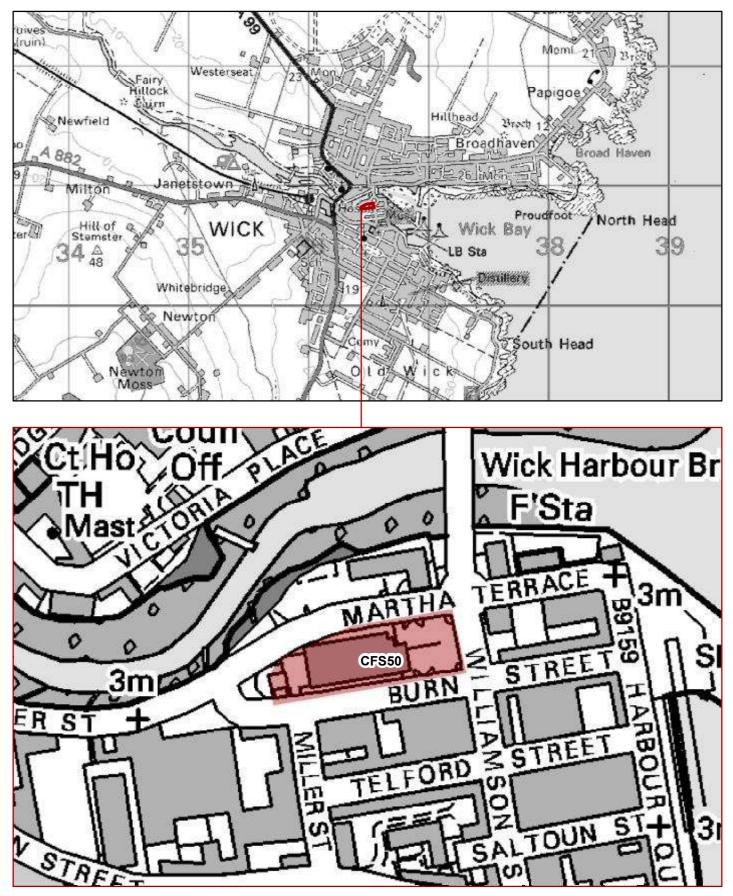

The Highland Council Comhairle na Gàidhealtachd

Planning & Development Service

CFS50 - 0.35 HA: Swimming Pool, Burn Street, Wick NORTH HIGHLAND ONSHORE VISION

PLEASE NOTE: These sites have been suggested to us during the Call for Sites and are not necessarily supported by the Council. The sites will be assessed as part of the preparation of the Caithness and Sutherland Local Development Plan.