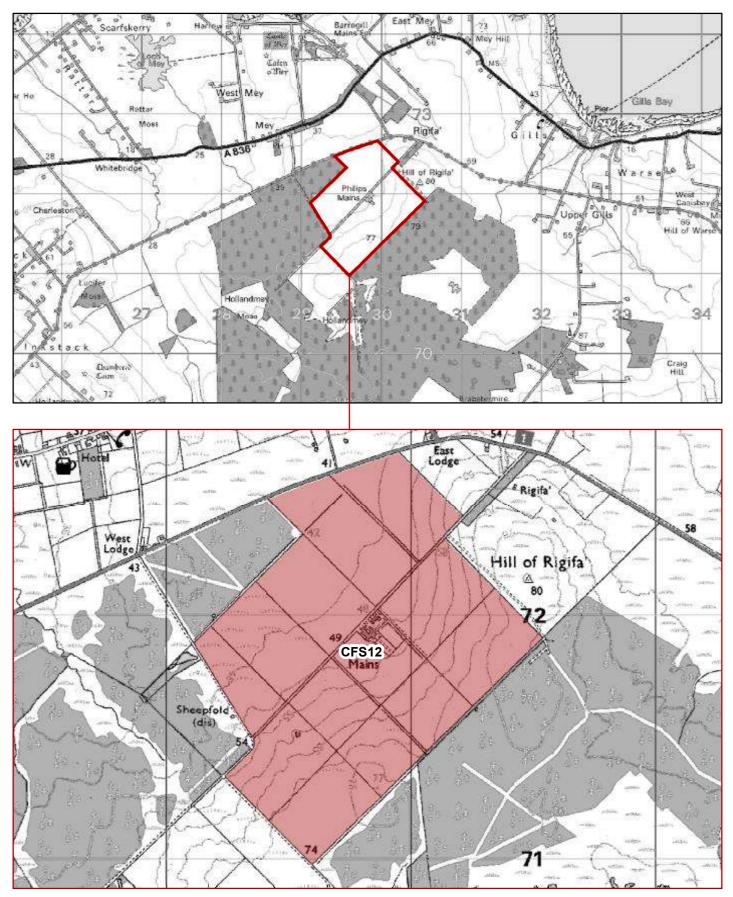

### CFS12 - 128.8 HA: Philips Mains Farm, Mey, Caithness NORTH HIGHLAND ONSHORE VISION

PLEASE NOTE: These sites have been suggested to us during the Call for Sites and are not necessarily supported by the Council. The sites will be assessed as part of the preparation of the Caithness and Sutherland Local Development Plan.

 © Crown copyright.
 0
 640
 Planning & Development Service

 All rights reserved 100023369
 Date: 12/02/13
 Planning & Development Service