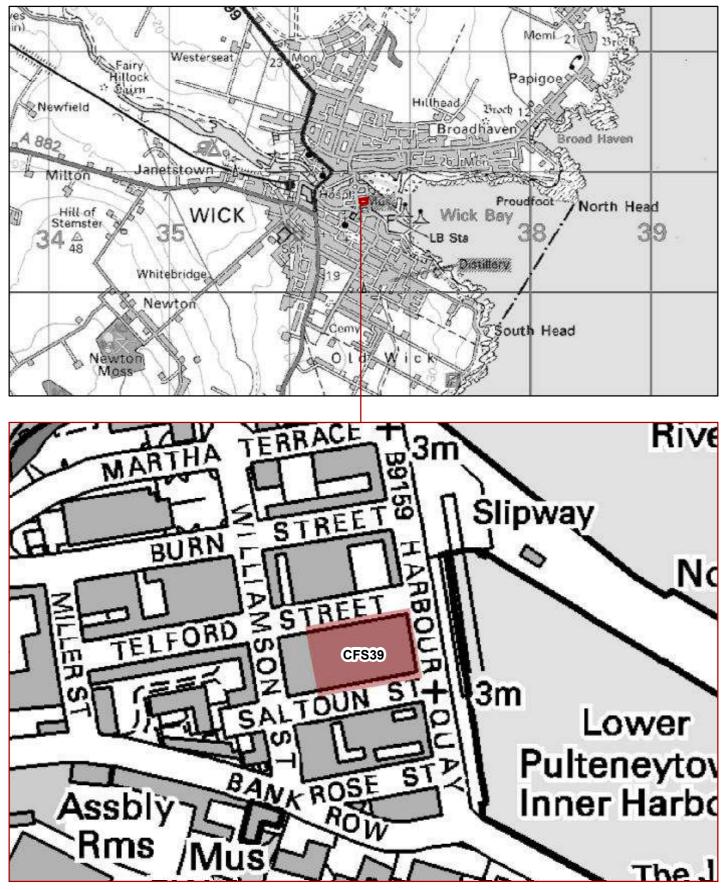

ing & Development Service

Council

CFS39 - 0.21 HA: Area 2, Harbour Quay, Wick NORTH HIGHLAND ONSHORE VISION

PLEASE NOTE: These sites have been suggested to us during the Call for Sites and are not necessarily supported by the Council. The sites will be assessed as part of the preparation of the Caithness and Sutherland Local Development Plan.