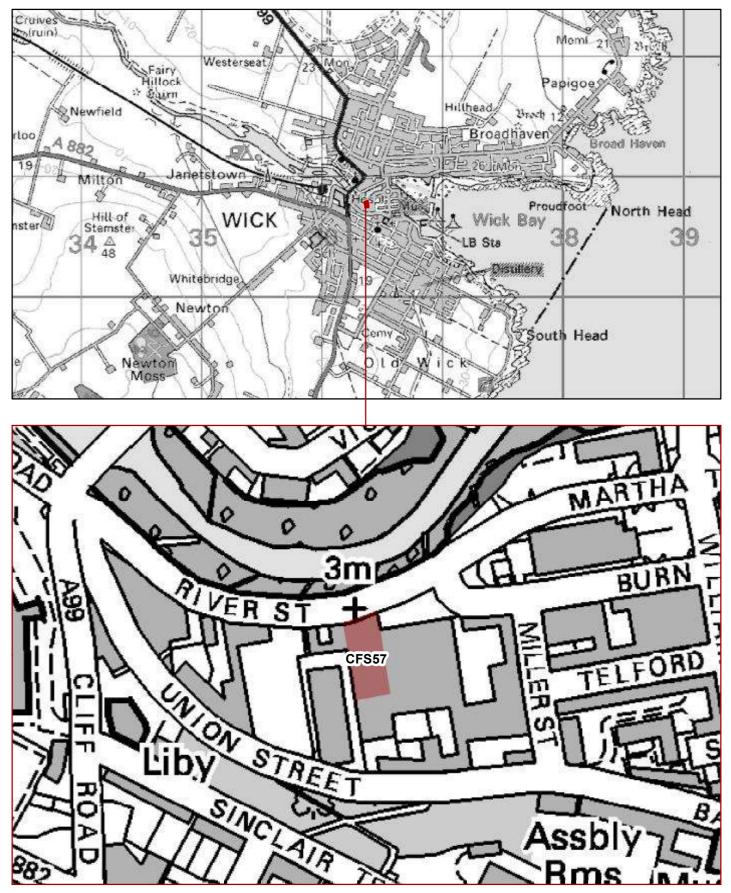

CFS56 - 8.57 HA: Expansion Site (Southern Site), Wick Airport Industrial Estate NORTH HIGHLAND ONSHORE VISION

CFS57 - 0.08 HA: Depot, River Street, Wick NORTH HIGHLAND ONSHORE VISION

PLEASE NOTE: These sites have been suggested to us during the Call for Sites and are not necessarily supported by the Council. The sites will be assessed as part of the preparation of the Caithness and Sutherland Local Development Plan.

© Crown copyright. 0 80 All rights reserved 100023369