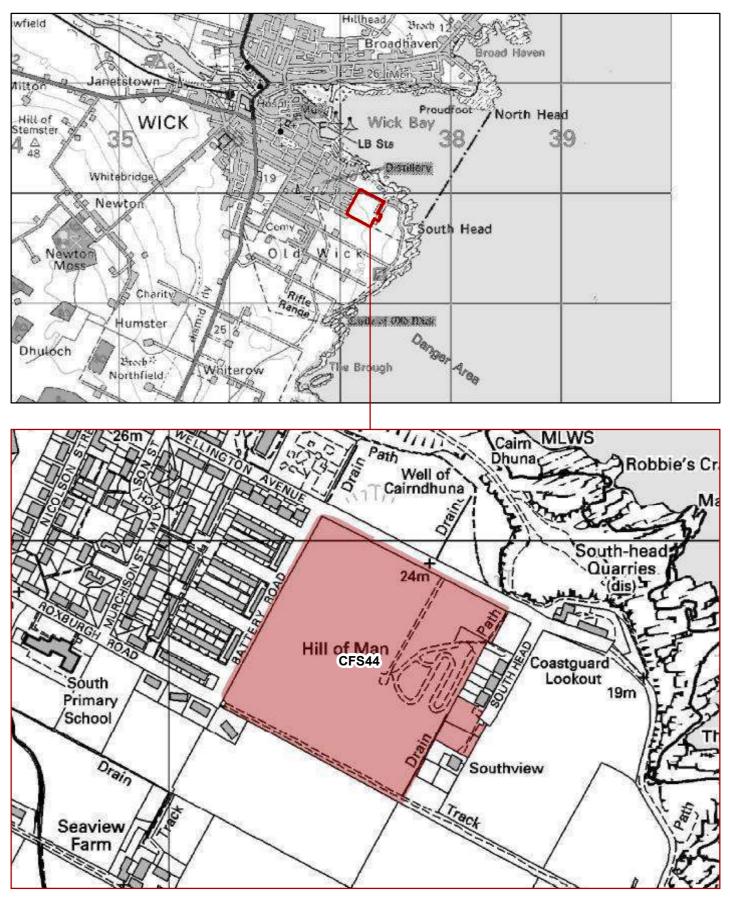

#### CFS06 - 6.56 HA: Hill of Man, South Head, Wick NORTH HIGHLAND ONSHORE VISION

PLEASE NOTE: These sites have been suggested to us during the Call for Sites and are not necessarily supported by the Council. The sites will be assessed as part of the preparation of the Caithness and Sutherland Local Development Plan.

 © Crown copyright.
 0
 180

 All rights reserved 100023369
 Date: 12/02/13
 Planning & Development Service