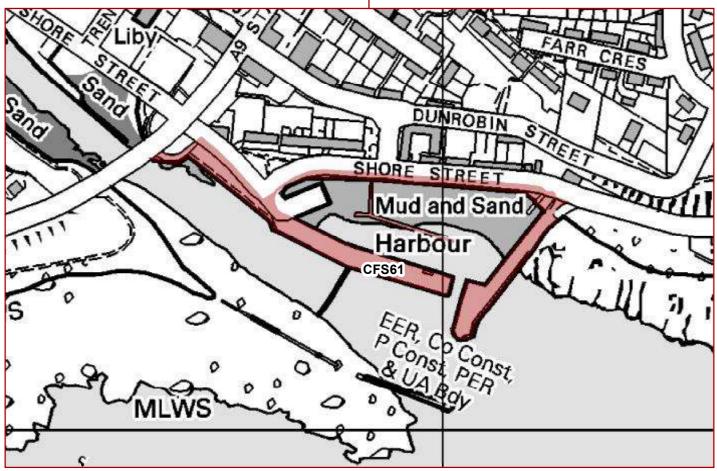

CFS58 - 0.07 HA: 14 Telford Street , Wick, NORTH HIGHLAND ONSHORE VISION

PLEASE NOTE: These sites have been suggested to us during the Call for Sites and are not necessarily supported by the Council. The sites will be assessed as part of the preparation of the Caithness and Sutherland Local Development Plan.







# CFS59 - 0.07 HA: Unit 4 E/F, Airport Industrial Estate, Wick NORTH HIGHLAND ONSHORE VISION





CFS60 - 0.12 HA: Unit 4 G/H, Airport Industrial Estate, Wick NORTH HIGHLAND ONSHORE VISION

PLEASE NOTE: These sites have been suggested to us during the Call for Sites and are not necessarily supported by the Council. The sites will be assessed as part of the preparation of the Caithness and Sutherland Local Development Plan.



The Highland Council Comhairle na Gàidhealtachd





## CFS61 - 0.8 HA: Helmsdale Harbour, Helmsdale, NORTH HIGHLAND ONSHORE VISION