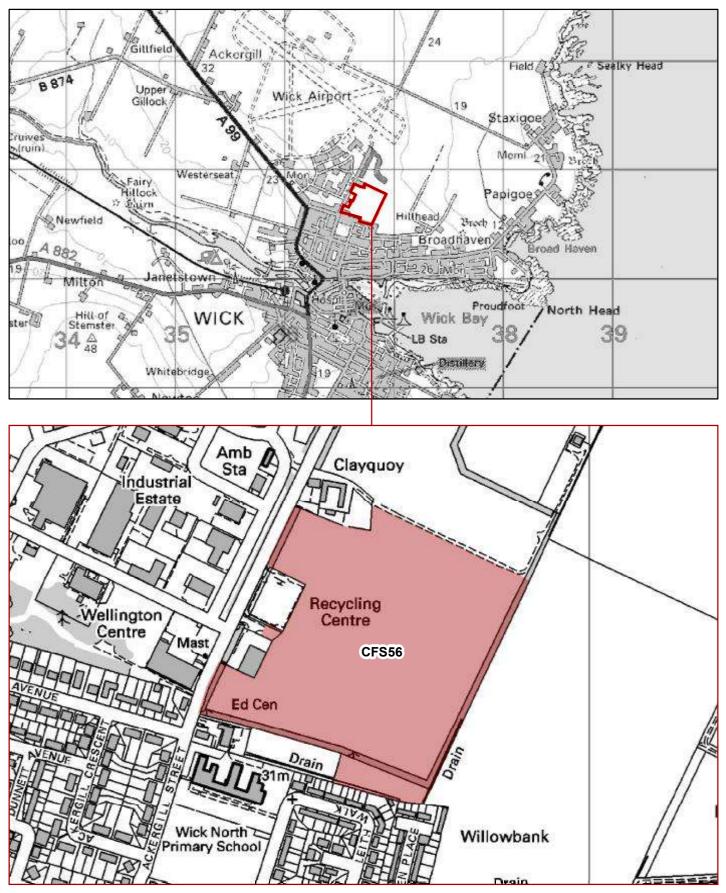

CFS56 - 8.57 HA: Expansion Site (Southern Site), Wick Airport Industrial Estate NORTH HIGHLAND ONSHORE VISION

CFS57 - 0.08 HA: Depot, River Street, Wick NORTH HIGHLAND ONSHORE VISION

PLEASE NOTE: These sites have been suggested to us during the Call for Sites and are not necessarily supported by the Council. The sites will be assessed as part of the preparation of the Caithness and Sutherland Local Development Plan.

© Crown copyright. 0 80 All rights reserved 100023369