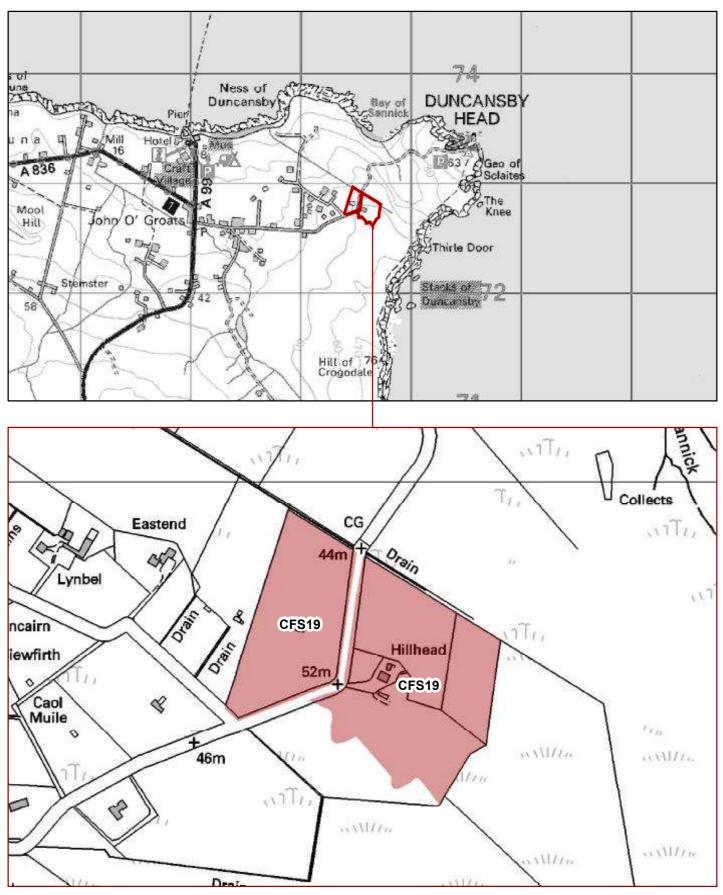

#### CFS19 - 6 HA: Mowat's Croft, Hillhead, Duncansby, Caithness NORTH HIGHLAND ONSHORE VISION