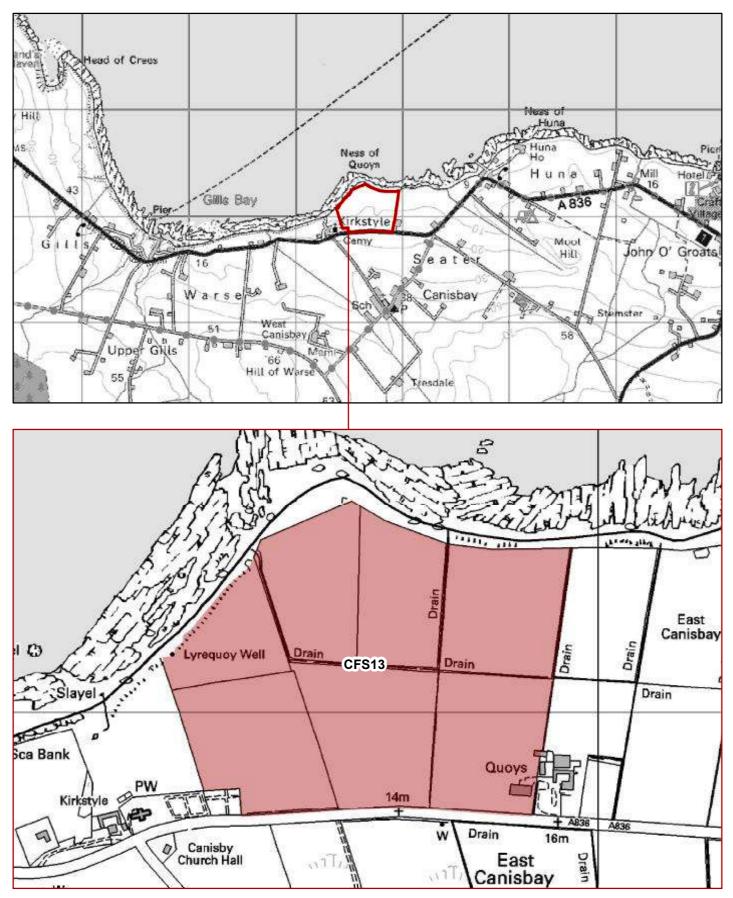

#### CFS13 - 19.93 HA: Ness of Quoys, Quoys Farm, Canisbay, Caithness NORTH HIGHLAND ONSHORE VISION