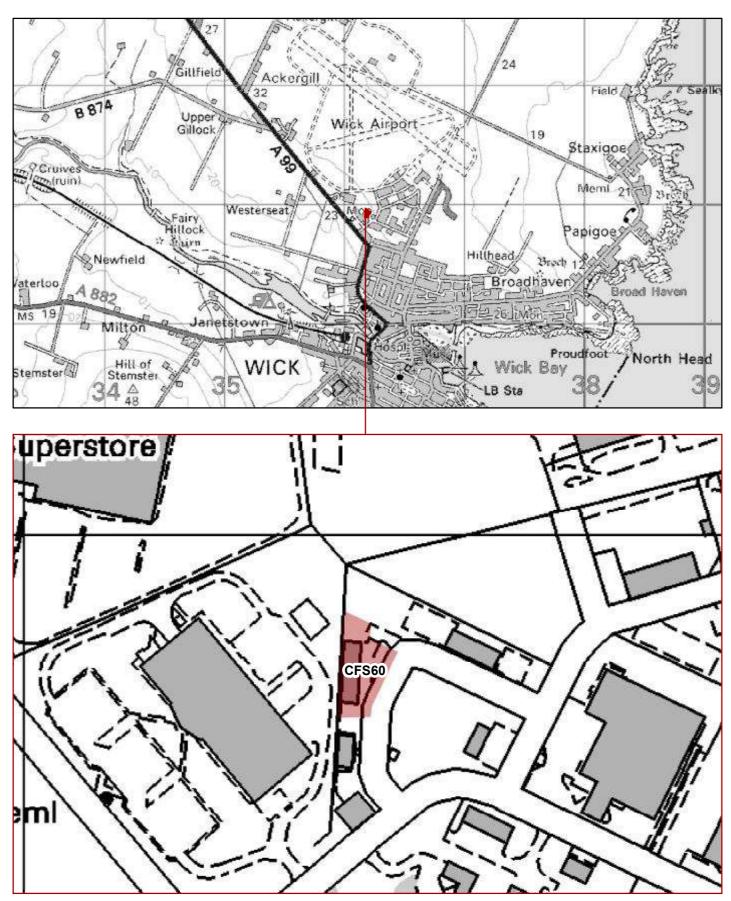

VISION





CFS57 - 0.08 HA: Depot, River Street, Wick NORTH HIGHLAND ONSHORE VISION

PLEASE NOTE: These sites have been suggested to us during the Call for Sites and are not necessarily supported by the Council. The sites will be assessed as part of the preparation of the Caithness and Sutherland Local Development Plan.

© Crown copyright. 0 80 All rights reserved 100023369





# CFS58 - 0.07 HA: 14 Telford Street , Wick, NORTH HIGHLAND ONSHORE VISION

PLEASE NOTE: These sites have been suggested to us during the Call for Sites and are not necessarily supported by the Council. The sites will be assessed as part of the preparation of the Caithness and Sutherland Local Development Plan.







# CFS59 - 0.07 HA: Unit 4 E/F, Airport Industrial Estate, Wick NORTH HIGHLAND ONSHORE VISION





CFS60 - 0.12 HA: Unit 4 G/H, Airport Industrial Estate, Wick NORTH HIGHLAND ONSHORE VISION

PLEASE NOTE: These sites have been suggested to us during the Call for Sites and are not necessarily supported by the Council. The sites will be assessed as part of the preparation of the Caithness and Sutherland Local Development Plan.



The Highland Council Comhairle na Gàidhealtachd





## CFS61 - 0.8 HA: Helmsdale Harbour, Helmsdale, NORTH HIGHLAND ONSHORE VISION