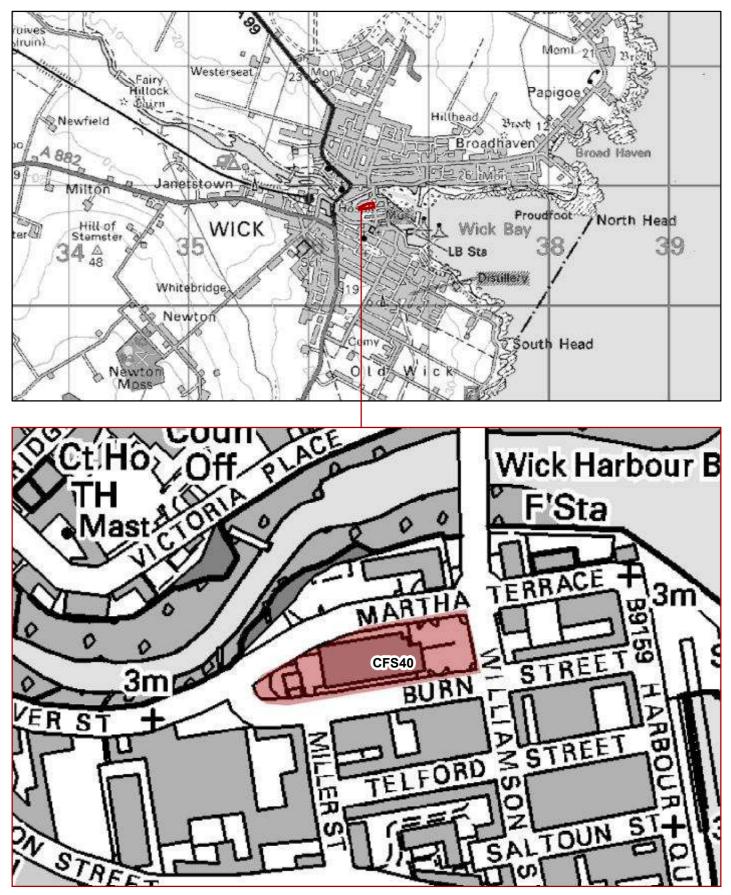

Date: 12/02/13

1:2,000

© Crown copyright. All rights reserved 100023369 Meters 80

Planning & Development Service

CFS40 - 0.39 HA: Area 3 (swimming pool), River Street, Wick NORTH HIGHLAND ONSHORE VISION

PLEASE NOTE: These sites have been suggested to us during the Call for Sites and are not necessarily supported by the Council. The sites will be assessed as part of the preparation of the Caithness and Sutherland Local Development Plan.