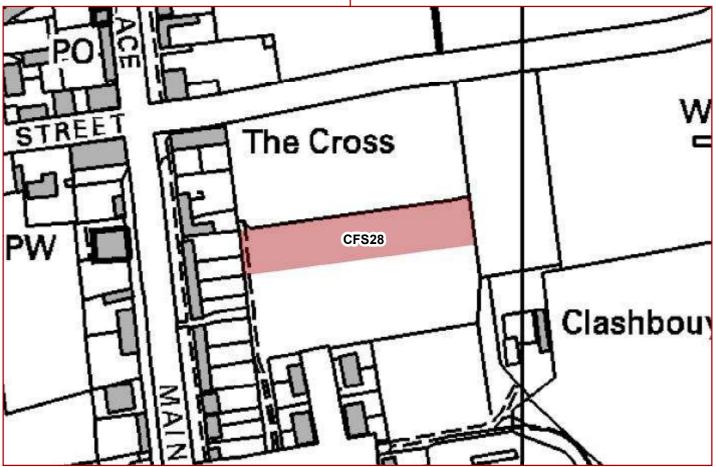

 © Crown copyright.
 0
 200

 All rights reserved 100023369
 Date: 12/02/13
 Planning & Development Service

CFS28 - 0.3 HA: Lot 2, Shelligoe/Clasbuithe, Caithness NORTH HIGHLAND ONSHORE VISION

PLEASE NOTE: These sites have been suggested to us during the Call for Sites and are not necessarily supported by the Council. The sites will be assessed as part of the preparation of the Caithness and Sutherland Local Development Plan.