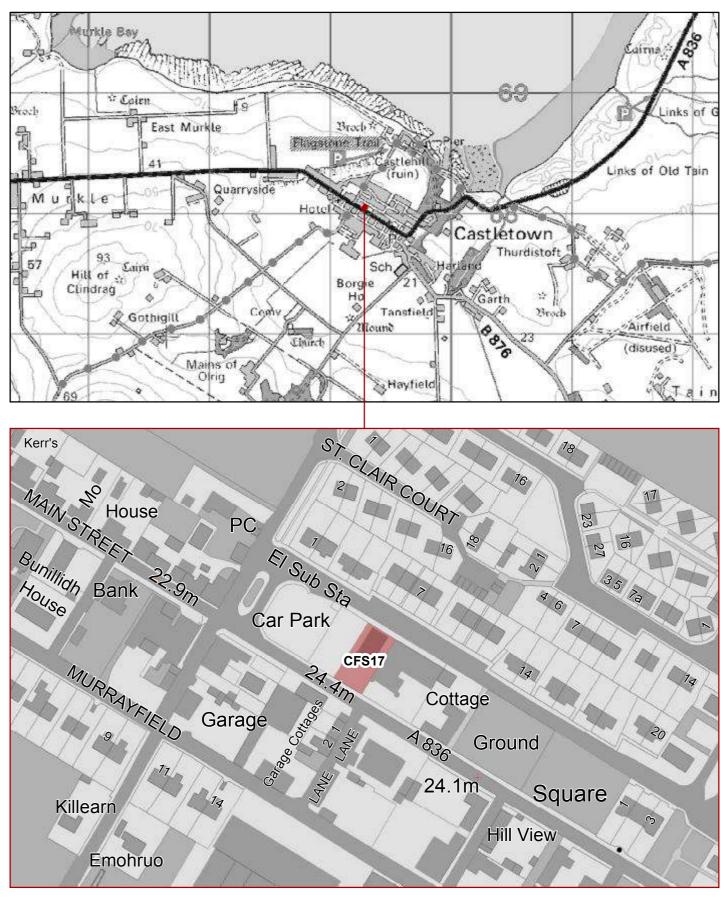

#### CFS17 - 0.05 HA: Main Street, Castletown, NORTH HIGHLAND ONSHORE VISION

CFS18 - 4.73 HA: Former sand quarry, West end of Dunnet Links, Castletown NORTH HIGHLAND ONSHORE VISION