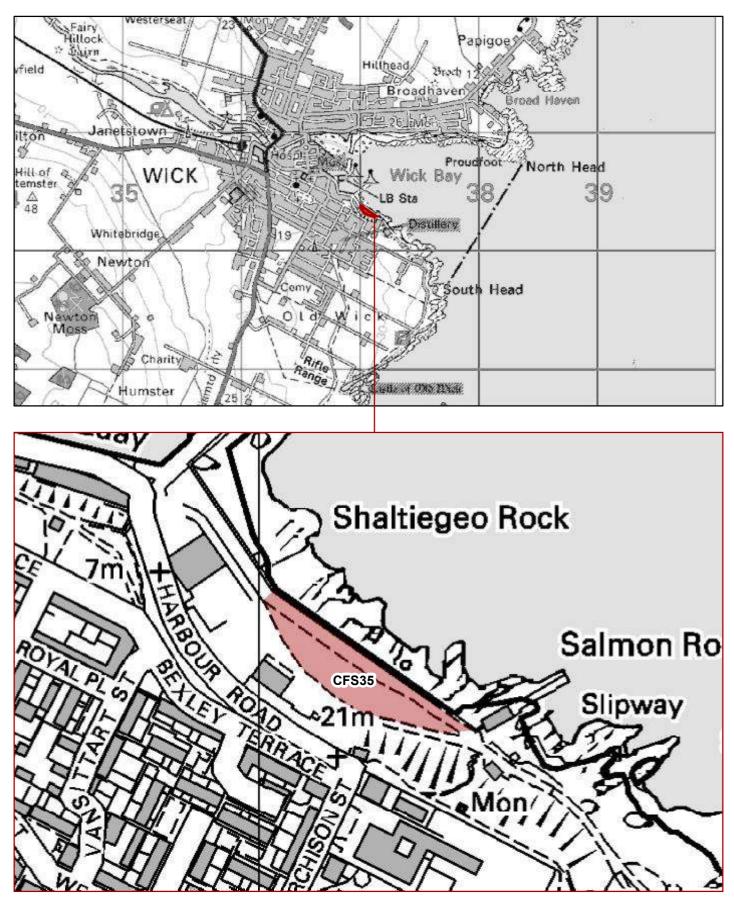

 © Crown copyright.
 0
 100

 All rights reserved 100023369
 Date: 12/02/13
 Date: 12/02/13

Planning & Development Service

CFS35 - 0.35 HA: Site D, South Head, Wick Harbour NORTH HIGHLAND ONSHORE VISION

Planning & Development Service