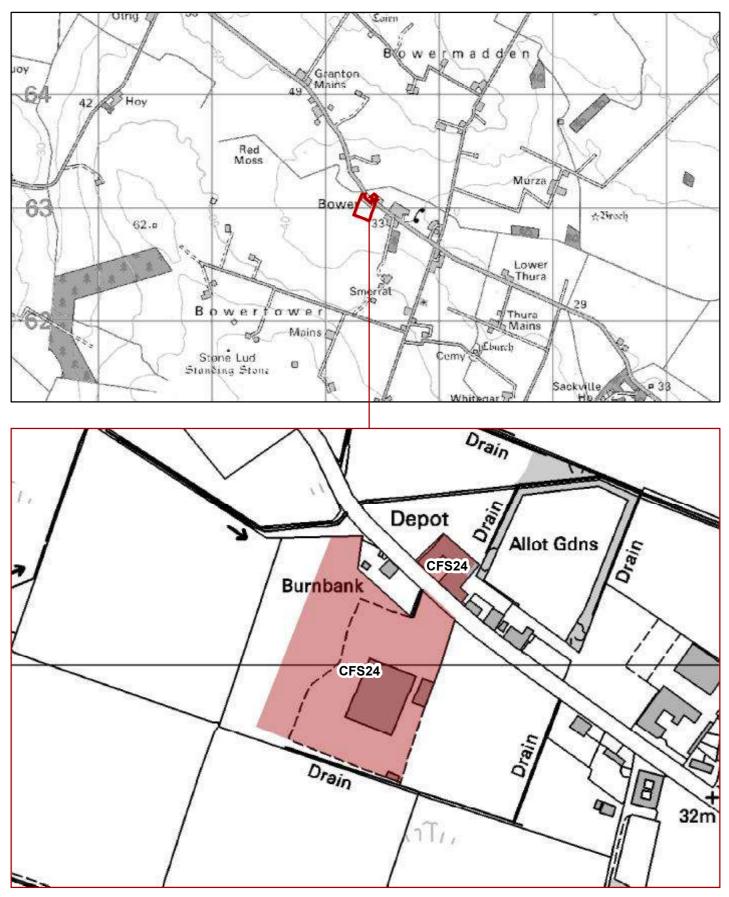

een suggested to us during the Call for Sites and are not necessarily supported by the Council. The sites will be assessed as part of the preparation of the Caithness and Sutherland Local Development Plan.

 Image: Second second



CFS21 - 0.45 HA: Site at Industrial Estate, Janetstown, By Thurso NORTH HIGHLAND ONSHORE VISION





CFS22 - 0.04 HA: Site at Harrow Harbour, Harrow, Mey NORTH HIGHLAND ONSHORE VISION





CFS23 - 0.36 HA: Skerray shore, harbour, 259 & 264 Skerray, Sutherland NORTH HIGHLAND ONSHORE VISION

PLEASE NOTE: These sites have been suggested to us during the Call for Sites and are not necessarily supported by the Council. The sites will be assessed as part of the preparation of the Caithness and Sutherland Local Development Plan.



ning & Development Service

Council



#### CFS24 - 2.67 HA: Site at Bower, by Thurso, NORTH HIGHLAND ONSHORE VISION





### CFS25 - 0.1 HA: Novelty House, John O Groats , Caithness NORTH HIGHLAND ONSHORE VISION

PLEASE NOTE: These sites have been suggested to us during the Call for Sites and are not necessarily supported by the Council. The sites will be assessed as part of the preparation of the Caithness and Sutherland Local Development Plan.

 © Crown copyright.
 0
 80

 All rights reserved 100023369
 Date: 12/02/13
 Planning & Development Service



### CFS26 - 11.54 HA: Icetech Freezers, Murrayfield, Castletown NORTH HIGHLAND ONSHORE VISION

PLEASE NOTE: These sites have been suggested to us during the Call for Sites and are not necessarily supported by the Council. The sites will be assessed as part of the preparation