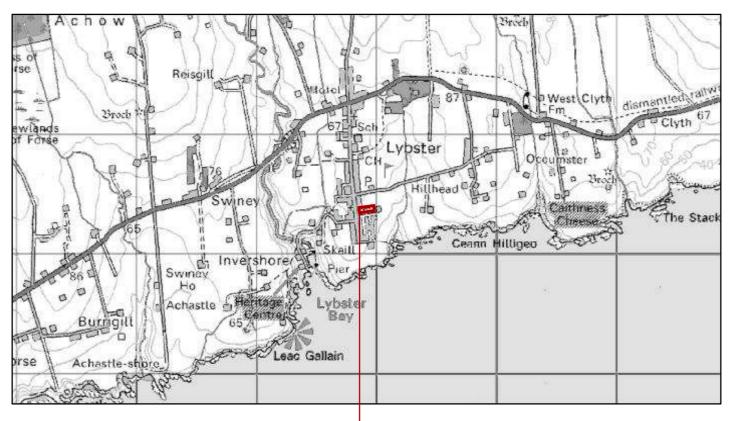

### CFS30 - 27.56 HA: Number 2 Lybster, Forss, By Thurso NORTH HIGHLAND ONSHORE VISION

PLEASE NOTE: These sites have been suggested to us during the Call for Sites and are not necessarily supported by the Council. The sites will be assessed as part of the preparation of the Caithness and Sutherland Local Development Plan.