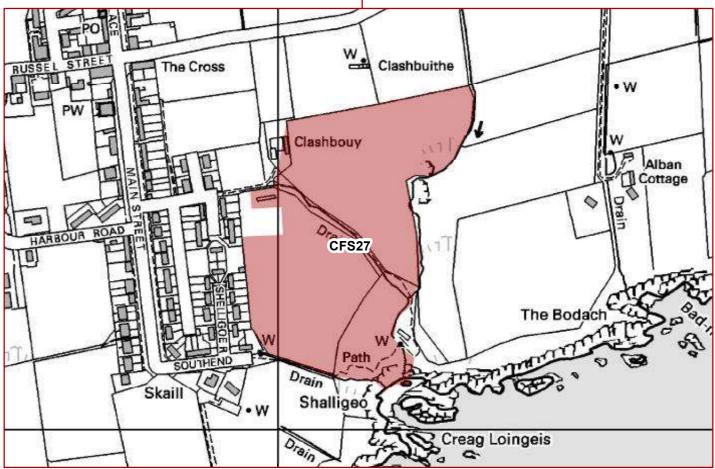

### CFS27 - 6.98 HA: Lot 1, Shelligoe/Clasbuithe, Caithness NORTH HIGHLAND ONSHORE VISION

PLEASE NOTE: These sites have been suggested to us during the Call for Sites and are not necessarily supported by the Council. The sites will be assessed as part of the preparation of the Caithness and Sutherland Local Development Plan.

 © Crown copyright.
 0
 200

 All rights reserved 100023369
 Date: 12/02/13
 Planning & Development Service

CFS28 - 0.3 HA: Lot 2, Shelligoe/Clasbuithe, Caithness NORTH HIGHLAND ONSHORE VISION

PLEASE NOTE: These sites have been suggested to us during the Call for Sites and are not necessarily supported by the Council. The sites will be assessed as part of the preparation of the Caithness and Sutherland Local Development Plan.