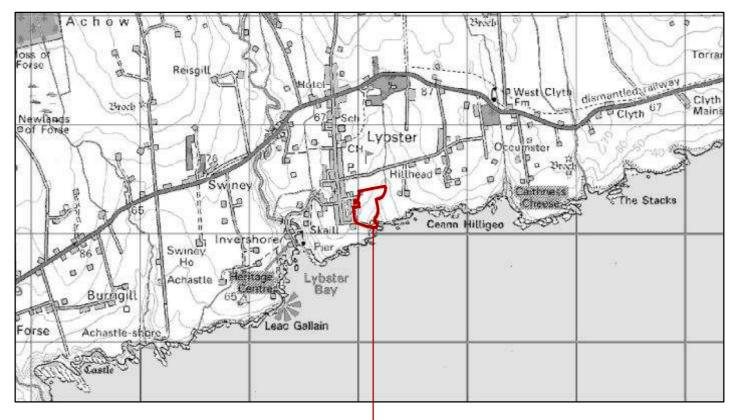

### CFS27 - 6.98 HA: Lot 1, Shelligoe/Clasbuithe, Caithness NORTH HIGHLAND ONSHORE VISION

PLEASE NOTE: These sites have been suggested to us during the Call for Sites and are not necessarily supported by the Council. The sites will be assessed as part of the preparation of the Caithness and Sutherland Local Development Plan.

 © Crown copyright.
 0
 200

 All rights reserved 100023369
 Date: 12/02/13
 Planning & Development Service

CFS28 - 0.3 HA: Lot 2, Shelligoe/Clasbuithe, Caithness NORTH HIGHLAND ONSHORE VISION

PLEASE NOTE: These sites have been suggested to us during the Call for Sites and are not necessarily supported by the Council. The sites will be assessed as part of the preparation of the Caithness and Sutherland Local Development Plan.