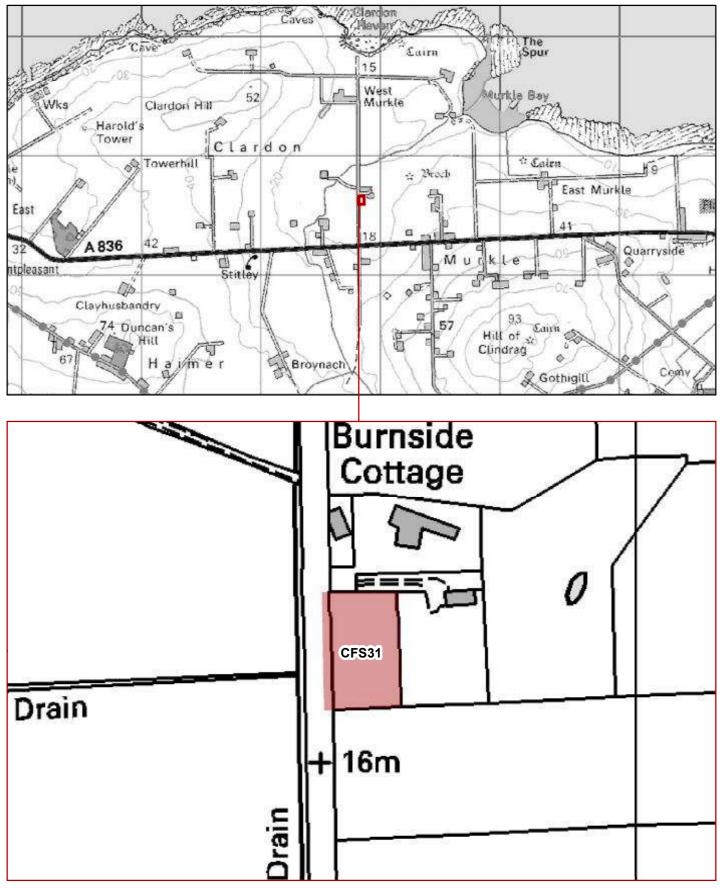

# CFS31 - 0.3 HA: Burnrune, Burnside, West Murkle, Caithness NORTH HIGHLAND ONSHORE VISION

CFS32 - 0.33 HA: Site A, North Head, , Wick Harbour NORTH HIGHLAND ONSHORE VISION

PLEASE NOTE: These sites have been suggested to us during the Call for Sites and are not necessarily supported by the Council. The sites will be assessed as part of the preparation of the Caithness and Sutherland Local Development Plan.