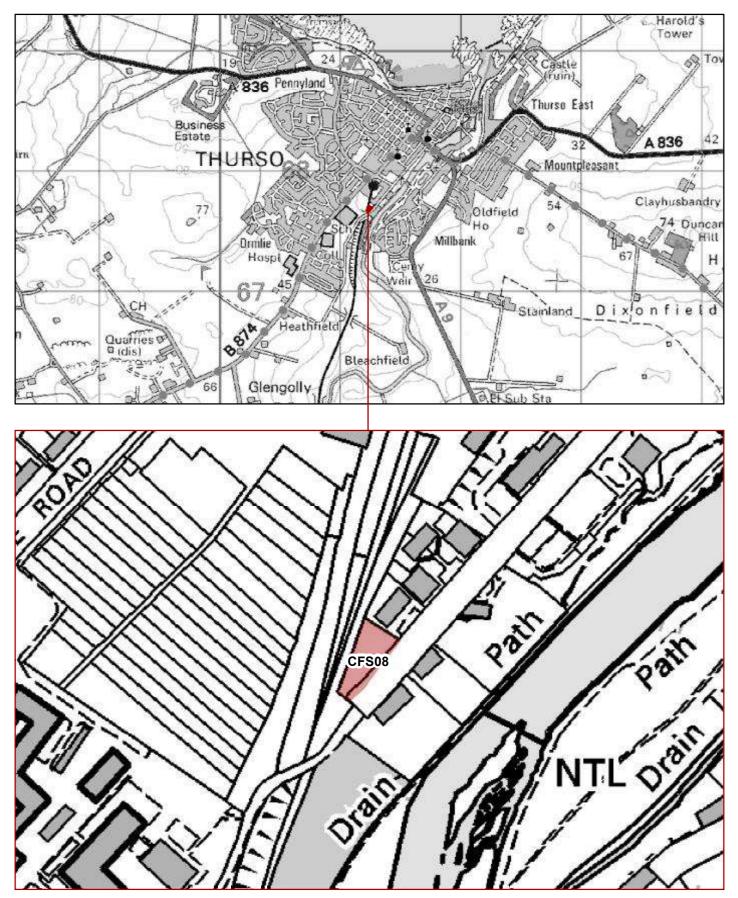

# CFS08 - 0.07 HA: Janet Street, Thurso, NORTH HIGHLAND ONSHORE VISION

PLEASE NOTE: These sites have been suggested to us during the Call for Sites and are not necessarily supported by the Council. The sites will be assessed as part of the preparation of the Caithness and Sutherland Local Development Plan.

© Crown copyright. 0 80 All rights reserved 100023369 Date: 12/02/13

Planning & Development Service