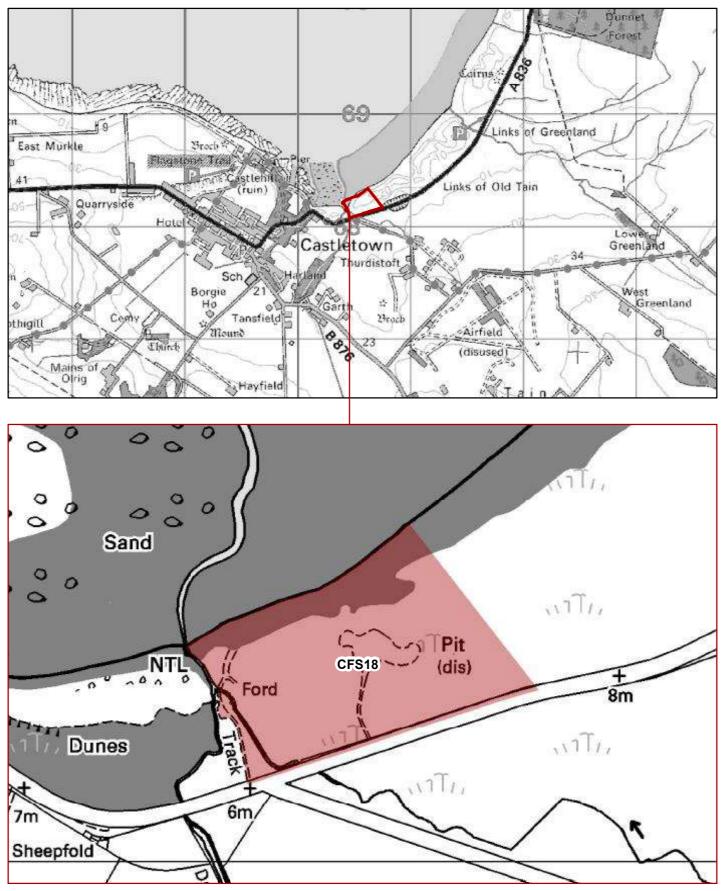

#### CFS17 - 0.05 HA: Main Street, Castletown, NORTH HIGHLAND ONSHORE VISION

CFS18 - 4.73 HA: Former sand quarry, West end of Dunnet Links, Castletown NORTH HIGHLAND ONSHORE VISION