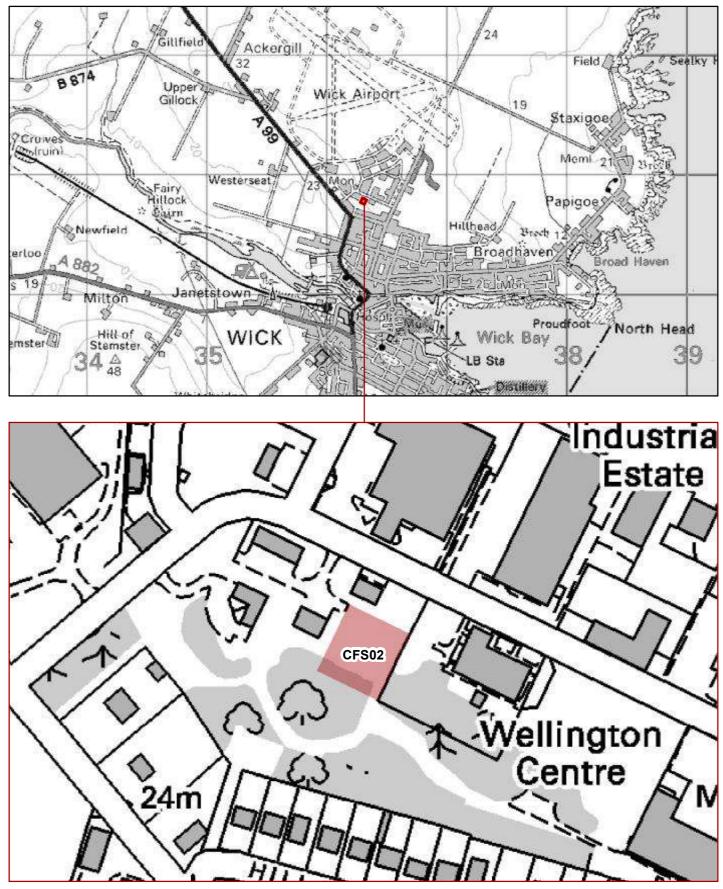

 © Crown copyright.
 0
 100

 All rights reserved 100023369
 Date: 12/02/13
 Planning & Development Service

CFS02 - 0.15 HA: Site 5c, Wick Industrial Estate, Wick NORTH HIGHLAND ONSHORE VISION

PLEASE NOTE: These sites have been suggested to us during the Call for Sites and are not necessarily supported by the Council. The sites will be assessed as part of the preparation of the Caithness and Sutherland Local Development Plan.