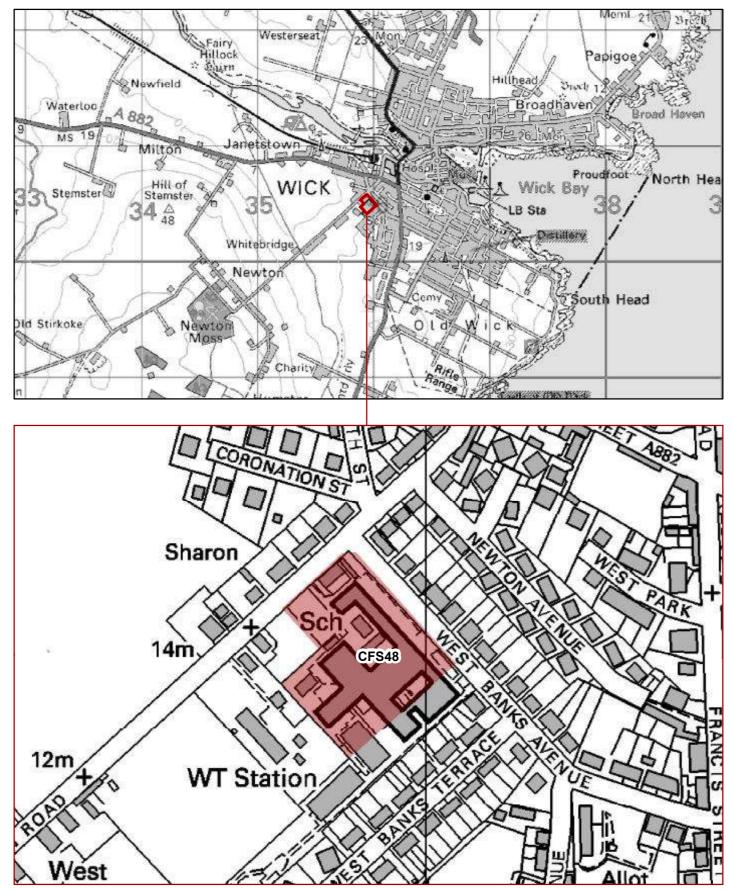

 © Crown copyright.
 0
 140

 All rights reserved 100023369
 Date: 12/02/13
 Planning & Development Service

CFS48 - 0 HA: Original Building Wick High School , West Banks Avenue , Wick NORTH HIGHLAND ONSHORE VISION