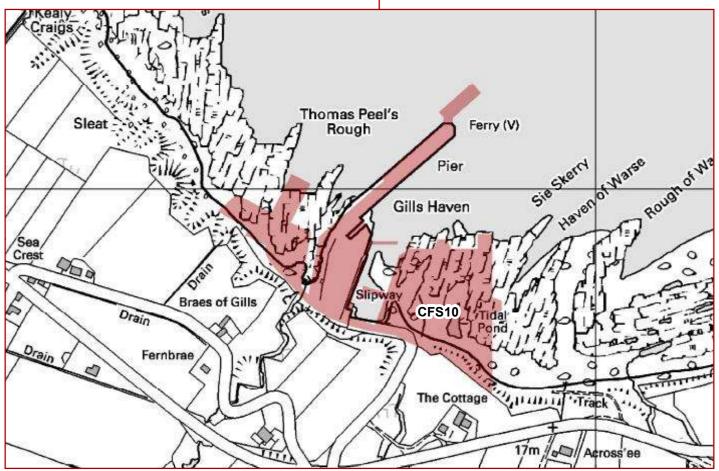

A: Janet Street, Thurso, NORTH HIGHLAND ONSHORE VISION

PLEASE NOTE: These sites have been suggested to us during the Call for Sites and are not necessarily supported by the Council. The sites will be assessed as part of the preparation of the Caithness and Sutherland Local Development Plan.

© Crown copyright. 0 80 All rights reserved 100023369 Date: 12/02/13



Planning & Development Service





# CFS09 - 0.05 HA: Shore Street, Thurso, NORTH HIGHLAND ONSHORE VISION

PLEASE NOTE: These sites have been suggested to us during the Call for Sites and are not necessarily supported by the Council. The sites will be assessed as part of the preparation of the Caithness and Sutherland Local Development Plan.



Planning & Development Service

The Highland

Comhairle na

Gàidhealtachd

Council





# CFS10 - 4.6 HA: Harbour, Gills Bay, NORTH HIGHLAND ONSHORE VISION





# CFS11 - 31.34 HA: Ness of Huna, Huna Farm, Canisbay, Caithness NORTH HIGHLAND ONSHORE VISION





### CFS12 - 128.8 HA: Philips Mains Farm, Mey, Caithness NORTH HIGHLAND ONSHORE VISION

PLEASE NOTE: These sites have been suggested to us during the Call for Sites and are not necessarily supported by the Council. The sites will be assessed as part of the preparation of the Caithness and Sutherland Local Development Plan.

 © Crown copyright.
 0
 640
 Planning & Development Service

 All rights reserved 100023369
 Date: 12/02/13
 Planning & Development Service



#### CFS13 - 19.93 HA: Ness of Quoys, Quoys Farm, Canisbay, Caithness NORTH HIGHLAND ONSHORE VISION





#### CFS14 - 3.47 HA: St John's Point, East Mey, Ca