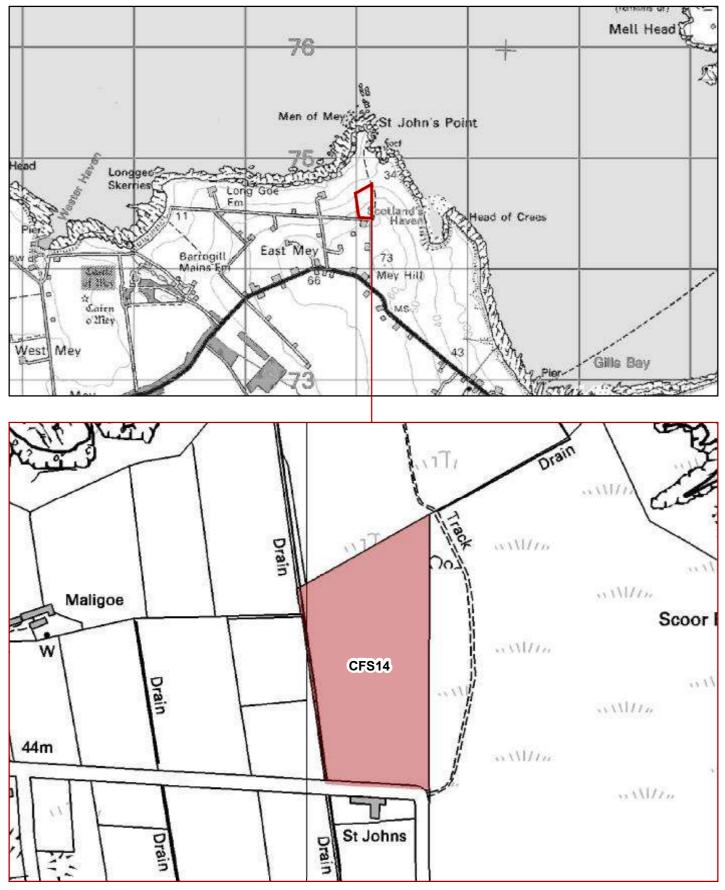

#### CFS14 - 3.47 HA: St John's Point, East Mey, Caithness NORTH HIGHLAND ONSHORE VISION