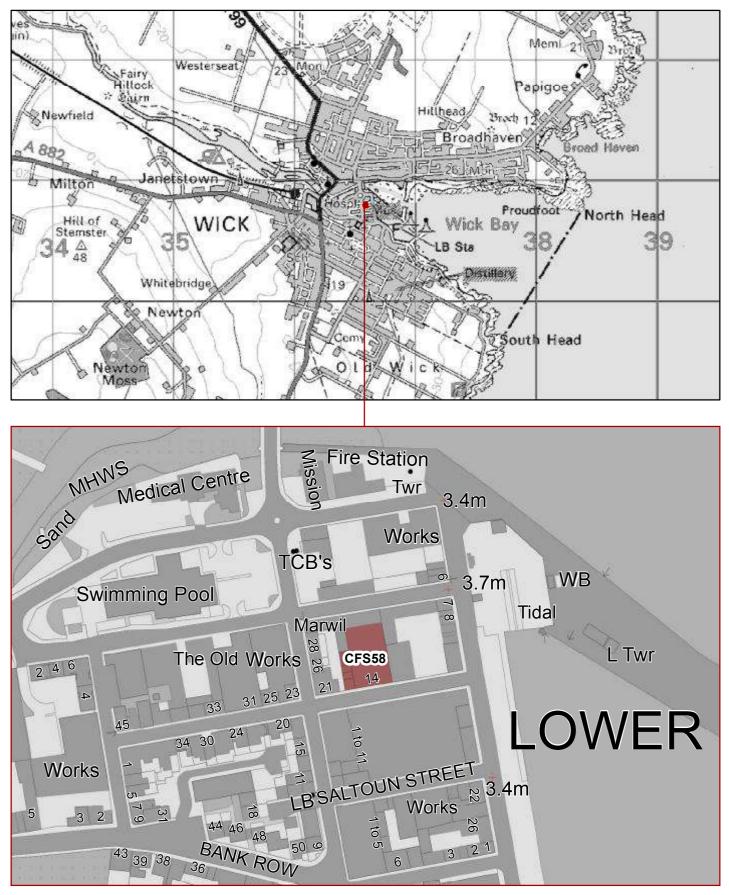

# CFS58 - 0.07 HA: 14 Telford Street , Wick, NORTH HIGHLAND ONSHORE VISION

PLEASE NOTE: These sites have been suggested to us during the Call for Sites and are not necessarily supported by the Council. The sites will be assessed as part of the preparation of the Caithness and Sutherland Local Development Plan.