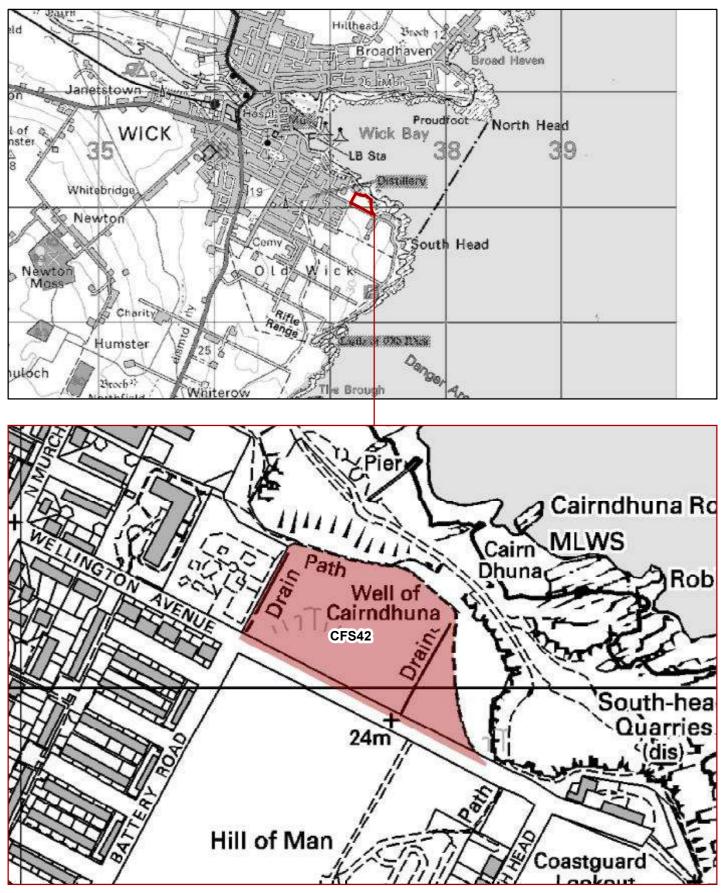

© Crown copyright. 0 80 All rights reserved 100023369

CFS41 - 0.94 HA: Area 4, Railway sidings, Wick NORTH HIGHLAND ONSHORE VISION

CFS42 - 1.81 HA: Land at Wellington Avenue, Wellington Road, South Head, Wie NORTH HIGHLAND ONSHORE VISION