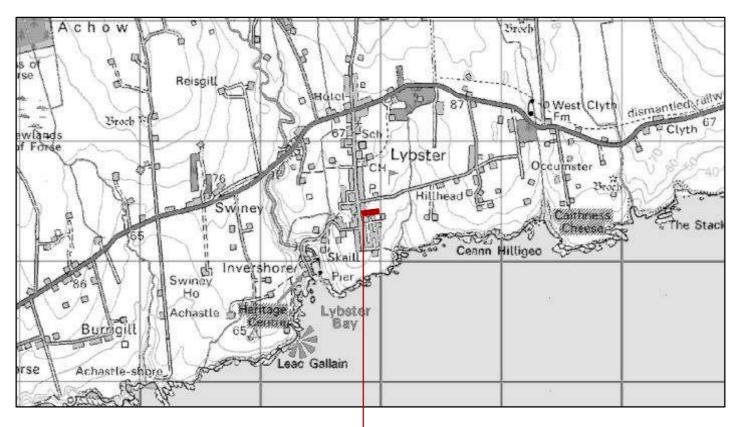

 © Crown copyright.
 0
 200

 All rights reserved 100023369
 Date: 12/02/13
 Planning & Development Service

CFS28 - 0.3 HA: Lot 2, Shelligoe/Clasbuithe, Caithness NORTH HIGHLAND ONSHORE VISION

PLEASE NOTE: These sites have been suggested to us during the Call for Sites and are not necessarily supported by the Council. The sites will be assessed as part of the preparation of the Caithness and Sutherland Local Development Plan.

Planning & Development Service

The Highland

Comhairle na

Gàidhealtachd

Council

CFS29 - 0.53 HA: Lot 3, Shelligoe/Clasbuithe, Caithness NORTH HIGHLAND ONSHORE VISION

Planning & Development Service