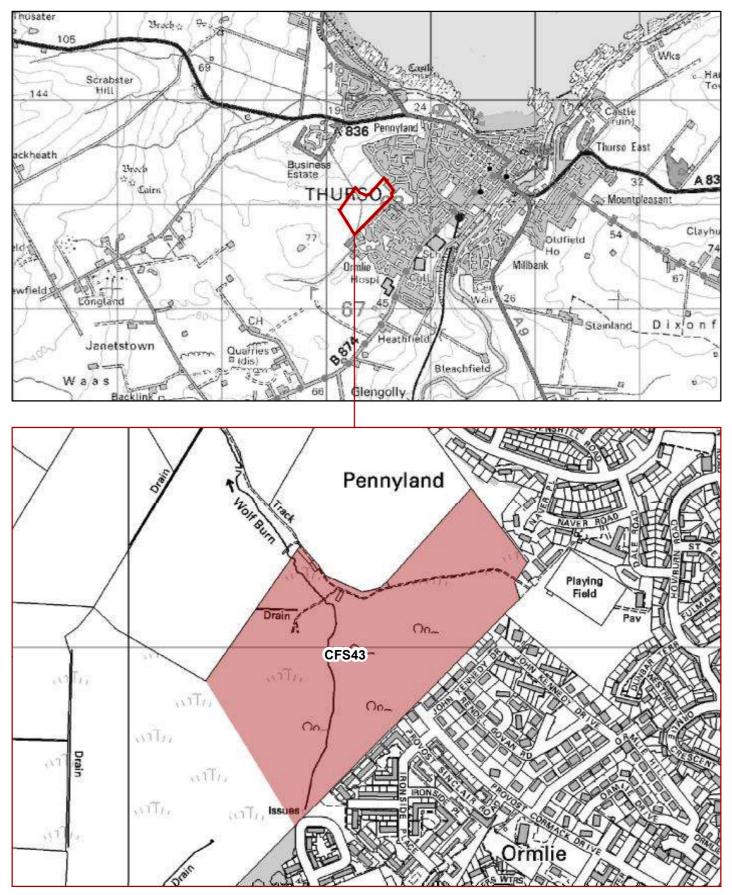

## CFS43 - 12.73 HA: Pennyland South, Pennyland, Wick NORTH HIGHLAND ONSHORE VISION

PLEASE NOTE: These sites have been suggested to us during the Call for Sites and are not necessarily supported by the Council. The sites will be assessed as part of the preparation of the Caithness and Sutherland Local Development Plan.