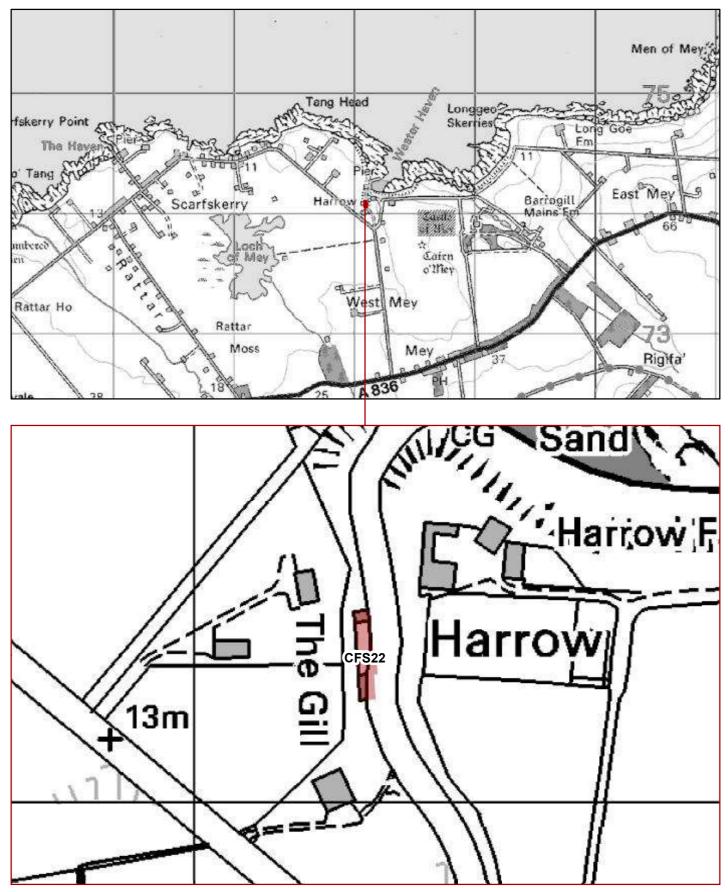

 Image: Second second

CFS21 - 0.45 HA: Site at Industrial Estate, Janetstown, By Thurso NORTH HIGHLAND ONSHORE VISION

CFS22 - 0.04 HA: Site at Harrow Harbour, Harrow, Mey NORTH HIGHLAND ONSHORE VISION

CFS23 - 0.36 HA: Skerray shore, harbour, 259 & 264 Skerray, Sutherland NORTH HIGHLAND ONSHORE VISION