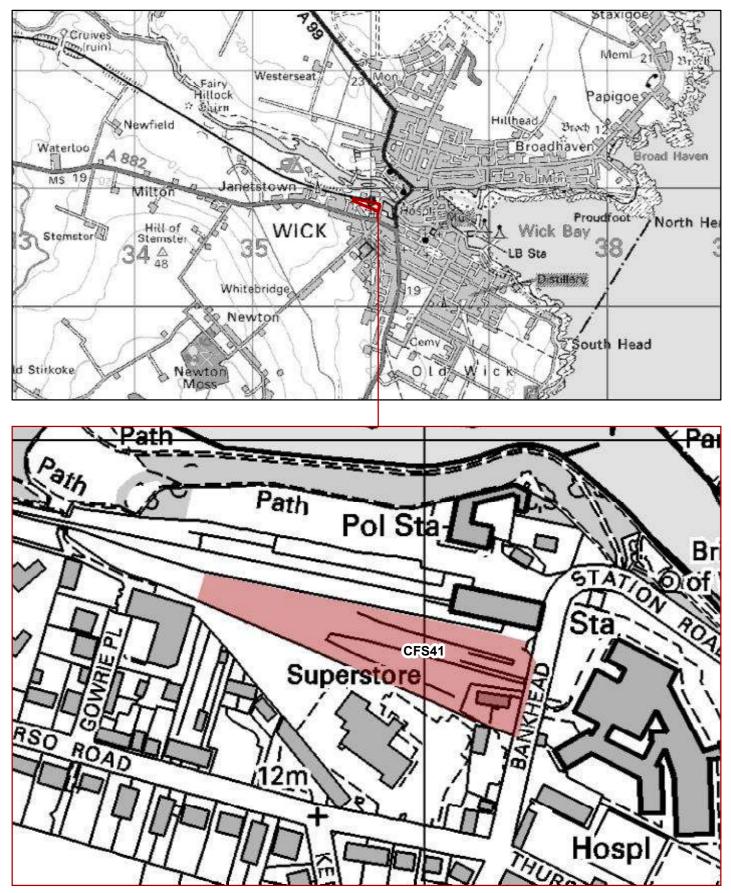

© Crown copyright. 0 80 All rights reserved 100023369

CFS41 - 0.94 HA: Area 4, Railway sidings, Wick NORTH HIGHLAND ONSHORE VISION

CFS42 - 1.81 HA: Land at Wellington Avenue, Wellington Road, South Head, Wie NORTH HIGHLAND ONSHORE VISION