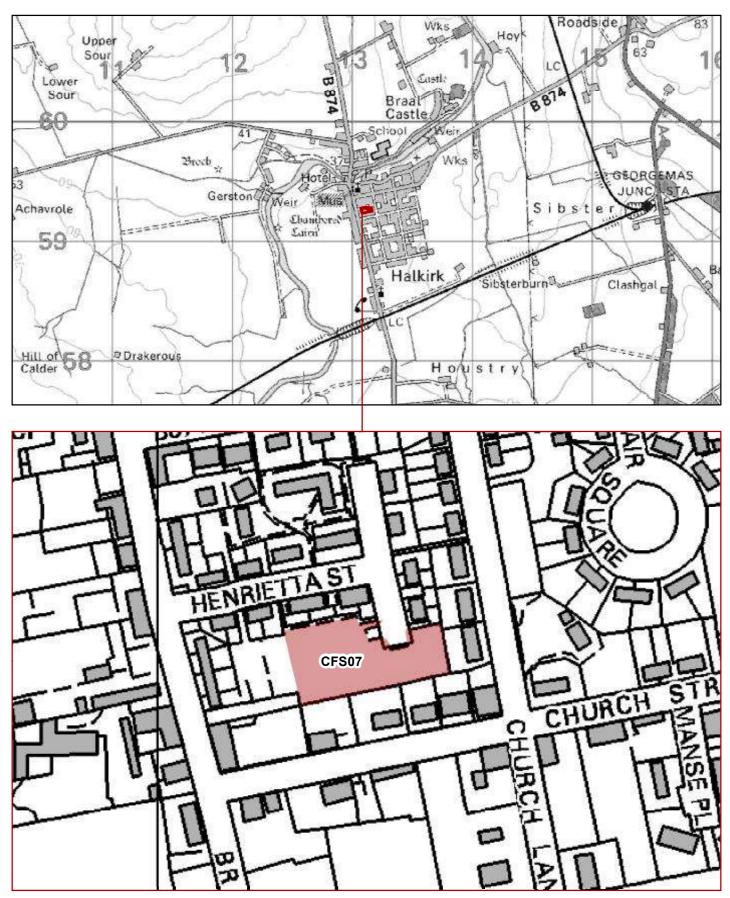

# CFS07 - 0.3 HA: Henrietta Street, Halkirk, NORTH HIGHLAND ONSHORE VISION

PLEASE NOTE: These sites have been suggested to us during the Call for Sites and are not necessarily supported by the Council. The sites will be assessed as part of the preparation of the Caithness and Sutherland Local Development Plan.

Planning & Development Service