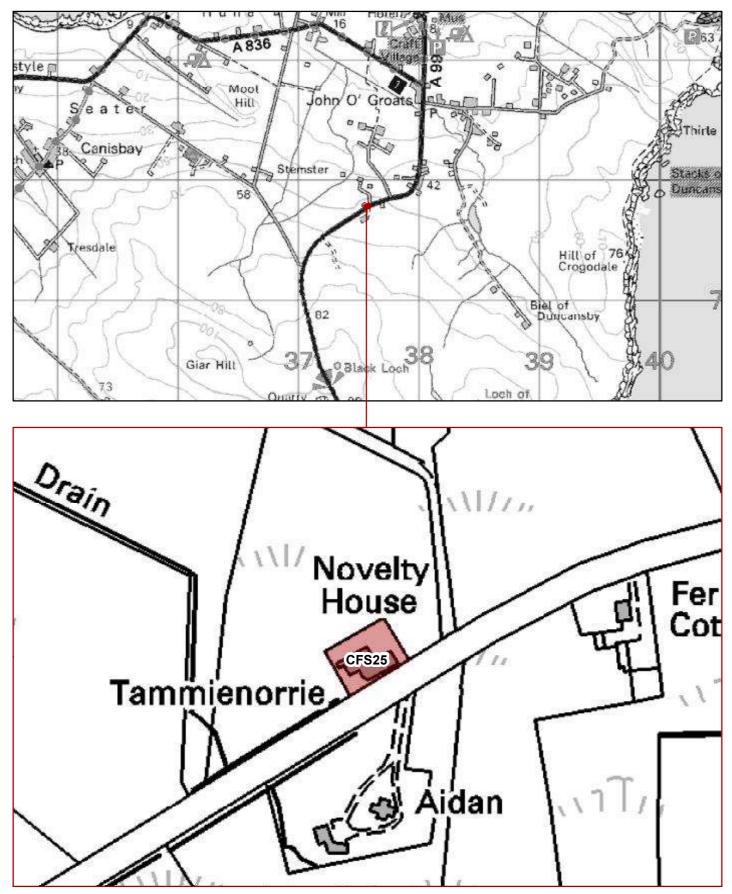

### CFS25 - 0.1 HA: Novelty House, John O Groats , Caithness NORTH HIGHLAND ONSHORE VISION

PLEASE NOTE: These sites have been suggested to us during the Call for Sites and are not necessarily supported by the Council. The sites will be assessed as part of the preparation of the Caithness and Sutherland Local Development Plan.