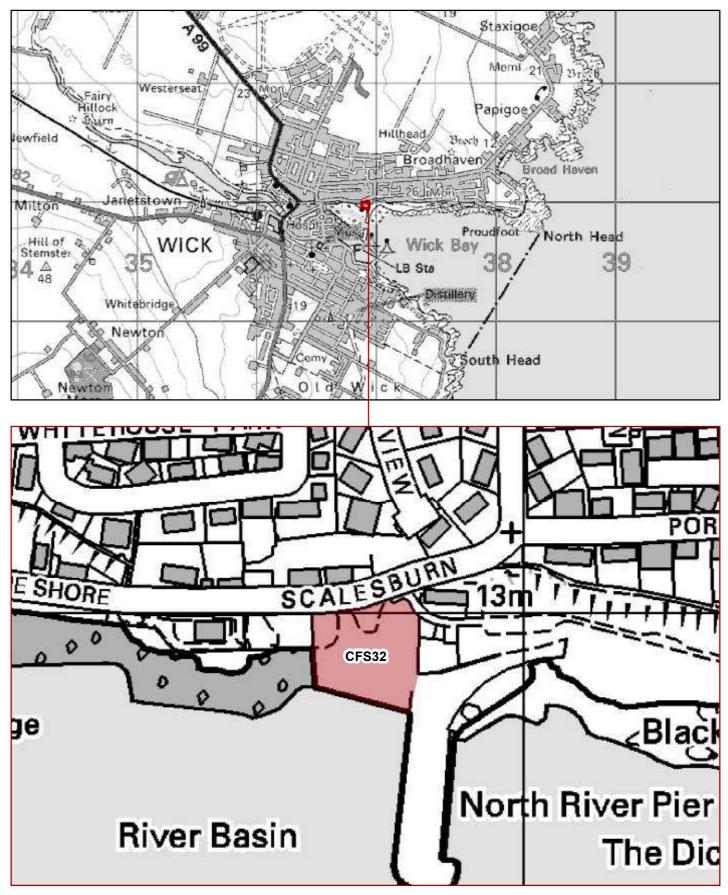

# CFS31 - 0.3 HA: Burnrune, Burnside, West Murkle, Caithness NORTH HIGHLAND ONSHORE VISION

CFS32 - 0.33 HA: Site A, North Head, , Wick Harbour NORTH HIGHLAND ONSHORE VISION

PLEASE NOTE: These sites have been suggested to us during the Call for Sites and are not necessarily supported by the Council. The sites will be assessed as part of the preparation of the Caithness and Sutherland Local Development Plan.