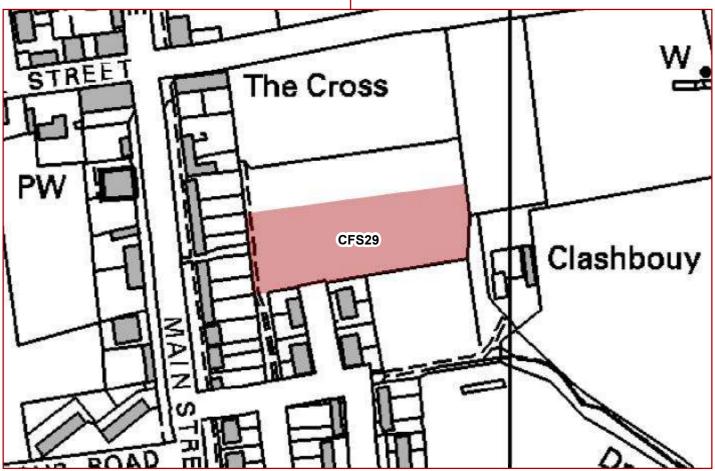

Planning & Development Service

The Highland

Comhairle na

Gàidhealtachd

Council

CFS29 - 0.53 HA: Lot 3, Shelligoe/Clasbuithe, Caithness NORTH HIGHLAND ONSHORE VISION

Planning & Development Service