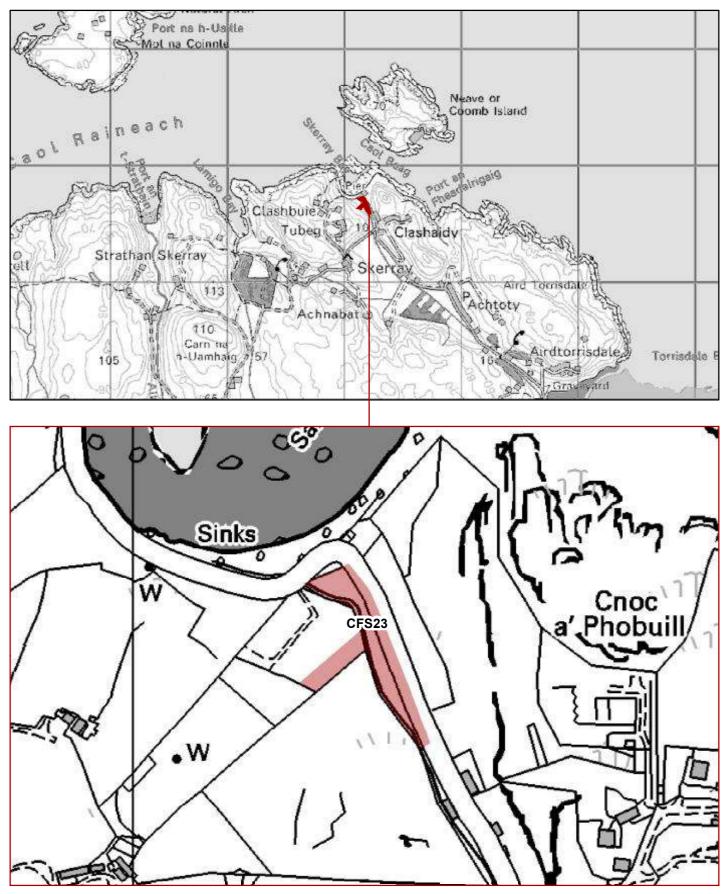

 Image: Second second

CFS21 - 0.45 HA: Site at Industrial Estate, Janetstown, By Thurso NORTH HIGHLAND ONSHORE VISION

CFS22 - 0.04 HA: Site at Harrow Harbour, Harrow, Mey NORTH HIGHLAND ONSHORE VISION

CFS23 - 0.36 HA: Skerray shore, harbour, 259 & 264 Skerray, Sutherland NORTH HIGHLAND ONSHORE VISION