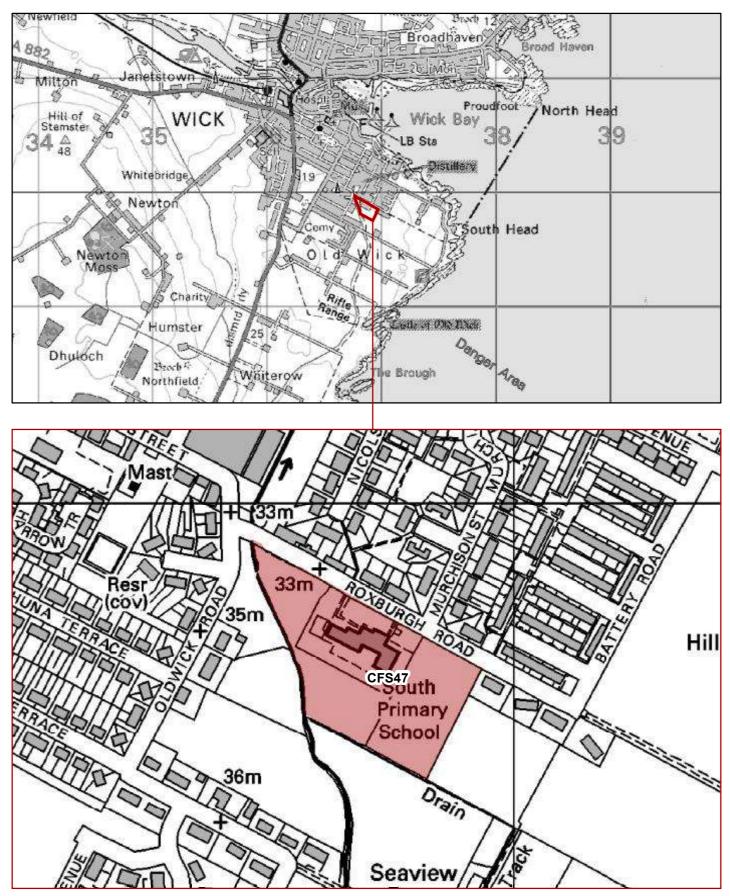

CFS47 - 2 HA: South Primary School , Roxburgh Road, Wick NORTH HIGHLAND ONSHORE VISION

PLEASE NOTE: These sites have been suggested to us during the Call for Sites and are not necessarily supported by the Council. The sites will be assessed as part of the preparation of the Caithness and Sutherland Local Development Plan.

 © Crown copyright.
 0
 140

 All rights reserved 100023369
 Date: 12/02/13
 Planning & Development Service

CFS48 - 0 HA: Original Building Wick High School , West Banks Avenue , Wick NORTH HIGHLAND ONSHORE VISION