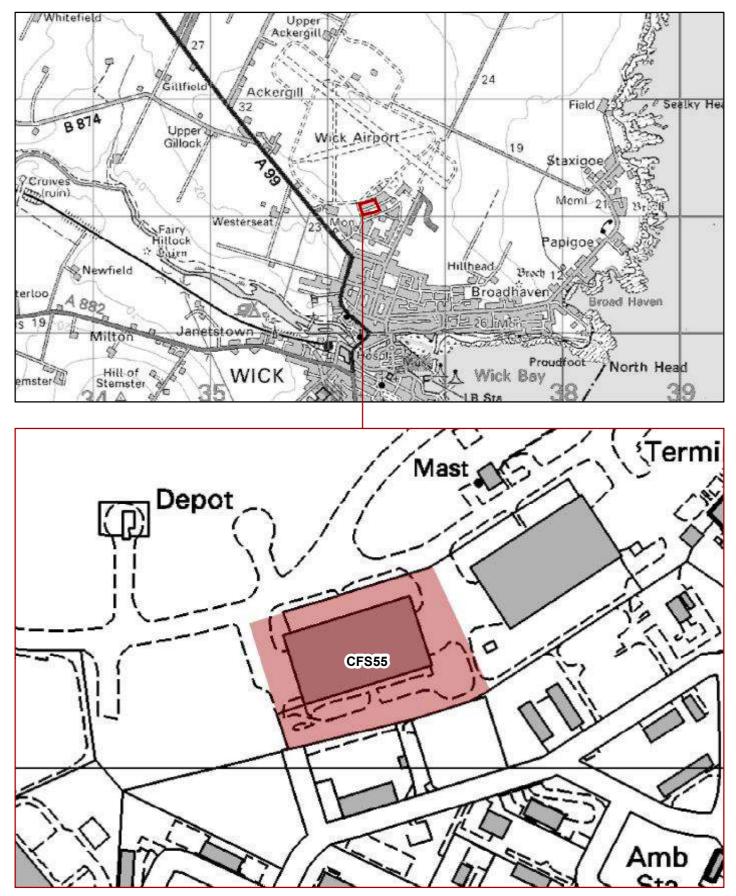

 © Crown copyright.
 0
 80

 All rights reserved 100023369
 Date: 12/02/13

CFS55 - 1.41 HA: The Hanger , Wick Airport , Wick NORTH HIGHLAND ONSHORE VISION

PLEASE NOTE: These sites have been suggested to us during the Call for Sites and are not necessarily supported by the Council. The sites will be assessed as part of the preparation of the Caithness and Sutherland Local Development Plan.

CFS56 - 8.57 HA: Expansion Site (Southern Site), Wick Airport Industrial Estate NORTH HIGHLAND ONSHORE VISION

CFS57 - 0.08 HA: Depot, River Street, Wick NORTH HIGHLAND ONSHORE VISION

PLEASE NOTE: These sites have been suggested to us during the Call for Sites and are not necessarily supported by the Council. The sites will be assessed as part of the preparation of the Caithness and Sutherland Local Development Plan.