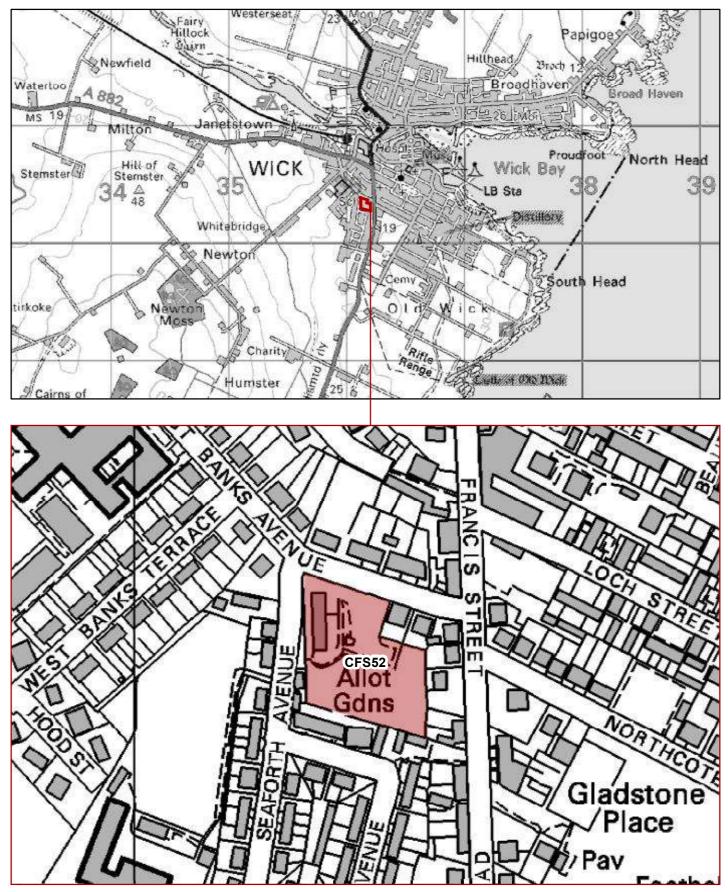

# CFS51 - 0.35 HA: Bruce Building, Sinclair Terrace, Wick NORTH HIGHLAND ONSHORE VISION

CFS52 - 0.03 HA: Rhind House , West Banks Avenue , Wick NORTH HIGHLAND ONSHORE VISION

PLEASE NOTE: These sites have been suggested to us during the Call for Sites and are not necessarily supported by the Council. The sites will be assessed as part of the preparation of the Caithness and Sutherland Local Development Plan.