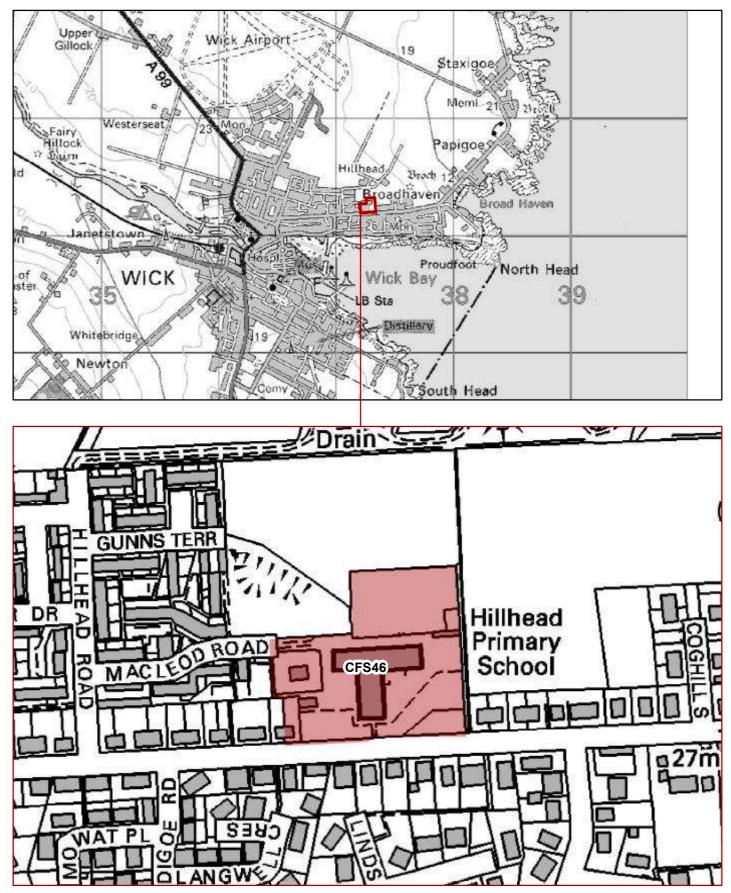

## CFS45 - 1.6 HA: 89 Melvich, By Thurso, NORTH HIGHLAND ONSHORE VISION

CFS46 - 1.36 HA: Hillhead Primary School , Willowbank, Wick NORTH HIGHLAND ONSHORE VISION

PLEASE NOTE: These sites have been suggested to us during the Call for Sites and are not necessarily supported by the Council. The sites will be assessed as part of the preparation of the Caithness and Sutherland Local Development Plan.