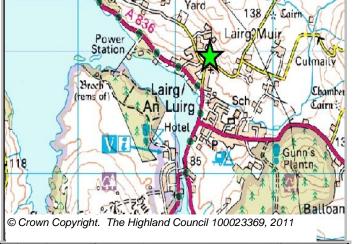

Lairg

1 North West And Central Sutherla

| BUILT |           |      |      |      |      |      | PROGRA           | MMING            |                   |                   |                  |
|-------|-----------|------|------|------|------|------|------------------|------------------|-------------------|-------------------|------------------|
|       | 2000-2007 | 2008 | 2009 | 2010 | 2011 | 2012 | First 5<br>Years | 5 to 10<br>Years | 10 to 15<br>years | 15 to 20<br>years | 20 years<br>plus |
|       | 0         |      |      | 0    | 0    | 1    | 3                | 2                | 0                 | 0                 | 0                |

| CONSTRAINTS        | PLANNING STATUS                        |                      |           |
|--------------------|----------------------------------------|----------------------|-----------|
| _                  | Local Plan                             | Status               | Year      |
| Ownership          | Sutherland                             | Adopted              | June 2010 |
| ☐ Physical         |                                        |                      |           |
| Infrastructure     |                                        |                      |           |
| Landuse            | DEVELOPMENT STATUS                     |                      |           |
| ☐ Deficit Funding  | ✓ Not Developed                        |                      |           |
| _                  | ☐ Under Construction / Partly Develope | ed                   |           |
|                    | ☐ Site with Extant Planning Permission |                      |           |
| SITE EFFECTIVENESS | ☐ Complete                             |                      |           |
| Effective          | SITE STATUS                            |                      |           |
| SITE TYPE          |                                        |                      |           |
| Greenfield         | Effective Sites without Planning pern  | nission and undevelo | ped       |

# **Further Information**

Site Reference LARGH3

| LOCATION                  | Allocation Type | Area (HA) | Original Site | Remaining |
|---------------------------|-----------------|-----------|---------------|-----------|
| South-west of main street | Housing         | 7.7       | Capacity      | Capacity  |
|                           | · ·             |           | 70            | 70        |

LARGH1

Lairg

Site Reference

1 North West And Central Sutherla

| BUILT |           |      |      | PROGRAMMING |      |      |                  |                  |                   |                   |                  |
|-------|-----------|------|------|-------------|------|------|------------------|------------------|-------------------|-------------------|------------------|
|       | 2000-2007 | 2008 | 2009 | 2010        | 2011 | 2012 | First 5<br>Years | 5 to 10<br>Years | 10 to 15<br>years | 15 to 20<br>years | 20 years<br>plus |
|       | 0         |      |      | 0           | 0    | 0    | 0                | 40               | 30                | 0                 | 0                |

LARGH4

Lairg

Site Reference

1 North West And Central Sutherla

| BUILT |           |      |      | PROGRAMMING |      |      |                  |                  |                   |                   |                  |
|-------|-----------|------|------|-------------|------|------|------------------|------------------|-------------------|-------------------|------------------|
|       | 2000-2007 | 2008 | 2009 | 2010        | 2011 | 2012 | First 5<br>Years | 5 to 10<br>Years | 10 to 15<br>years | 15 to 20<br>years | 20 years<br>plus |
|       | 0         |      |      | 0           | 0    | 0    | 0                | 10               | 10                | 0                 | 0                |

Lairg

1 North West And Central Sutherla

| BUILT     |      |      |      |      |      |                  | PROGRA           | MMING             |                   |                  |
|-----------|------|------|------|------|------|------------------|------------------|-------------------|-------------------|------------------|
| 2000-2007 | 2008 | 2009 | 2010 | 2011 | 2012 | First 5<br>Years | 5 to 10<br>Years | 10 to 15<br>years | 15 to 20<br>years | 20 years<br>plus |
| 0         |      |      | 0    | 3    | 2    | 7                | 0                | 0                 | 0                 | 0                |

# **Further Information**

Site Reference LARGH5

LARGH2

Lairg

**Site Reference** 

1 North West And Central Sutherla

| BUILT                    |      |      |                  | PROGRA           | MMING             |                   |                  |
|--------------------------|------|------|------------------|------------------|-------------------|-------------------|------------------|
| 2000-2007 2008 2009 2010 | 2011 | 2012 | First 5<br>Years | 5 to 10<br>Years | 10 to 15<br>years | 15 to 20<br>years | 20 years<br>plus |
| 0 0                      | 0    | 1    | 0                | 5                | 0                 | 0                 | 0                |