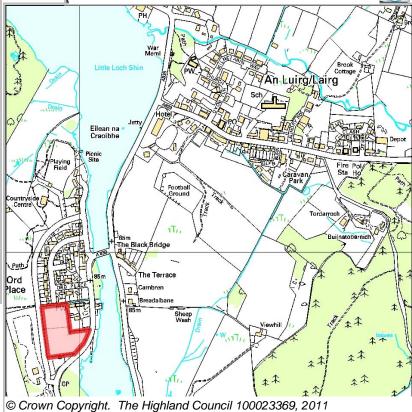

388

| LOCATION  | Allocation Type | Area (HA) | Original Site |          |
|-----------|-----------------|-----------|---------------|----------|
| Ord Place | Housing         | 1.2       | Capacity      | Capacity |
|           | _               |           | 20            | 20       |