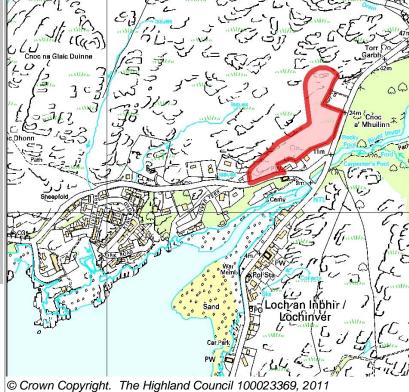

391

| LOCATION        | Allocation Type | Area (HA) | Original Site | Remaining |
|-----------------|-----------------|-----------|---------------|-----------|
| Cnoc A Mhuillin | Housing         | 2.8       | Capacity      | Capacity  |
|                 |                 |           | 10            | q         |

Lochinver

LOERH2

Site Reference

|               | ľ |
|---------------|---|
| The Highland  | ľ |
| Council       | k |
| Comhairle na  | b |
| Gàidhealtachd | ŀ |
|               | L |

| BUILT |         |      |      | PROGRAMMING |      |      |                  |                  |                   |                   |                  |
|-------|---------|------|------|-------------|------|------|------------------|------------------|-------------------|-------------------|------------------|
| 20    | 00-2007 | 2008 | 2009 | 2010        | 2011 | 2012 | First 5<br>Years | 5 to 10<br>Years | 10 to 15<br>years | 15 to 20<br>years | 20 years<br>plus |
|       | 1       |      |      | 0           | 0    | 3    | 9                | 0                | 0                 | 0                 | 0                |