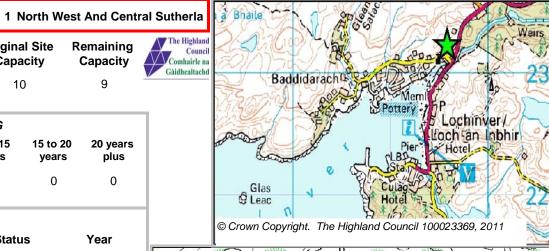

389

| Site Reference LOERH1 Loci |                   | Lochinver       | War       | d 1 North West And Central Sutherla |           |                               |  |
|----------------------------|-------------------|-----------------|-----------|-------------------------------------|-----------|-------------------------------|--|
| LOCATION                   |                   | Allocation Type | Area (HA) |                                     | Remaining | The Highland<br>Council       |  |
| Sheep stock pens           | north of Inver Pa | ark Housing     | 0.7       | Capacity                            | Capacity  | Comhairle na<br>Gàidhealtachd |  |

| BUILT     |      |      |      |      |      | PROGRA           | MMING            |                   |                   |                  |
|-----------|------|------|------|------|------|------------------|------------------|-------------------|-------------------|------------------|
| 2000-2007 | 2008 | 2009 | 2010 | 2011 | 2012 | First 5<br>Years | 5 to 10<br>Years | 10 to 15<br>years | 15 to 20<br>years | 20 years<br>plus |
| 0         |      |      | 0    | 0    | 2    | 1                | 2                | 2                 | 1                 | 0                |

| CONSTRAINTS        | PLANNING STATUS                         |                         |           |  |  |  |  |  |  |
|--------------------|-----------------------------------------|-------------------------|-----------|--|--|--|--|--|--|
| _                  | Local Plan                              | Status                  | Year      |  |  |  |  |  |  |
| Ownership          | Sutherland                              | Adopted                 | June 2010 |  |  |  |  |  |  |
| Physical           |                                         |                         |           |  |  |  |  |  |  |
| Infrastructure     |                                         |                         |           |  |  |  |  |  |  |
| Landuse            | DEVELOPMENT STATUS                      |                         |           |  |  |  |  |  |  |
| ☐ Deficit Funding  | ✓ Not Developed                         |                         |           |  |  |  |  |  |  |
| ☐ Marketability    | ☐ Under Construction / Partly Developed |                         |           |  |  |  |  |  |  |
|                    | ☐ Site with Extant Planning Permission  |                         |           |  |  |  |  |  |  |
| SITE EFFECTIVENESS | ☐ Complete                              |                         |           |  |  |  |  |  |  |
| Effective          | SITE STATUS                             |                         |           |  |  |  |  |  |  |
| SITE TYPE          |                                         |                         |           |  |  |  |  |  |  |
| Greenfield         | Effective Sites without Planning pe     | ermission and undevelop | ped       |  |  |  |  |  |  |

391

| LOCATION        | Allocation Type | Area (HA) | Original Site | Remaining |
|-----------------|-----------------|-----------|---------------|-----------|
| Cnoc A Mhuillin | Housing         | 2.8       | Capacity      | Capacity  |
|                 |                 |           | 10            | q         |