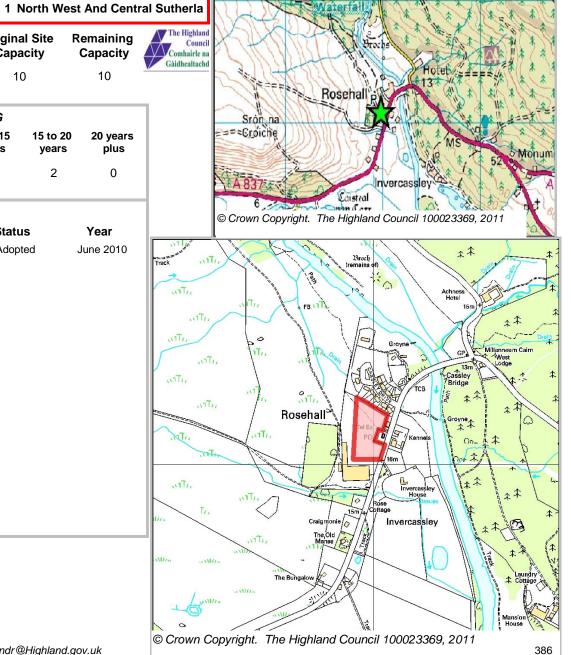

### **DEVELOPMENT STATUS** Landuse

ROLLH1

**Site Reference** 

✓ Not Developed

Rosehall

☐ Under Construction / Partly Developed ☐ Site with Extant Planning Permission

Complete

SITE EFFECTIVENESS

Constrained

✓ Infrastructure

Deficit Funding

✓ Marketability

SITE TYPE

Greenfield

## SITE STATUS

**Development Constrained** 

| LOCATION           | Allocation Type | Area (HA) | Original Site | Remaining |
|--------------------|-----------------|-----------|---------------|-----------|
| East of Manse Road | Housing         | 1.4       | Capacity      | Capacity  |
|                    | · ·             |           | 5             | 5         |