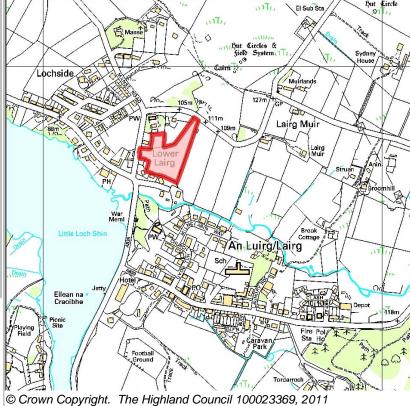

Lairg

1 North West And Central Sutherla

| BUILT |           |      |      |      |      |      | PROGRA           | MMING            |                   |                   |                  |
|-------|-----------|------|------|------|------|------|------------------|------------------|-------------------|-------------------|------------------|
|       | 2000-2007 | 2008 | 2009 | 2010 | 2011 | 2012 | First 5<br>Years | 5 to 10<br>Years | 10 to 15<br>years | 15 to 20<br>years | 20 years<br>plus |
|       | 0         |      |      | 0    | 0    | 1    | 3                | 2                | 0                 | 0                 | 0                |

| CONSTRAINTS        | PLANNING STATUS                        |                      |           |
|--------------------|----------------------------------------|----------------------|-----------|
| _                  | Local Plan                             | Status               | Year      |
| Ownership          | Sutherland                             | Adopted              | June 2010 |
| ☐ Physical         |                                        |                      |           |
| Infrastructure     |                                        |                      |           |
| Landuse            | DEVELOPMENT STATUS                     |                      |           |
| ☐ Deficit Funding  | ✓ Not Developed                        |                      |           |
| _                  | ☐ Under Construction / Partly Develope | ed                   |           |
|                    | ☐ Site with Extant Planning Permission |                      |           |
| SITE EFFECTIVENESS | ☐ Complete                             |                      |           |
| Effective          | SITE STATUS                            |                      |           |
| SITE TYPE          |                                        |                      |           |
| Greenfield         | Effective Sites without Planning pern  | nission and undevelo | ped       |

387

# **Further Information**

Site Reference LARGH3

| LOCATION                  | Allocation Type | Area (HA) | Original Site | Remaining |
|---------------------------|-----------------|-----------|---------------|-----------|
| South-west of main street | Housing         | 7.7       | Capacity      | Capacity  |
|                           | · ·             |           | 70            | 70        |