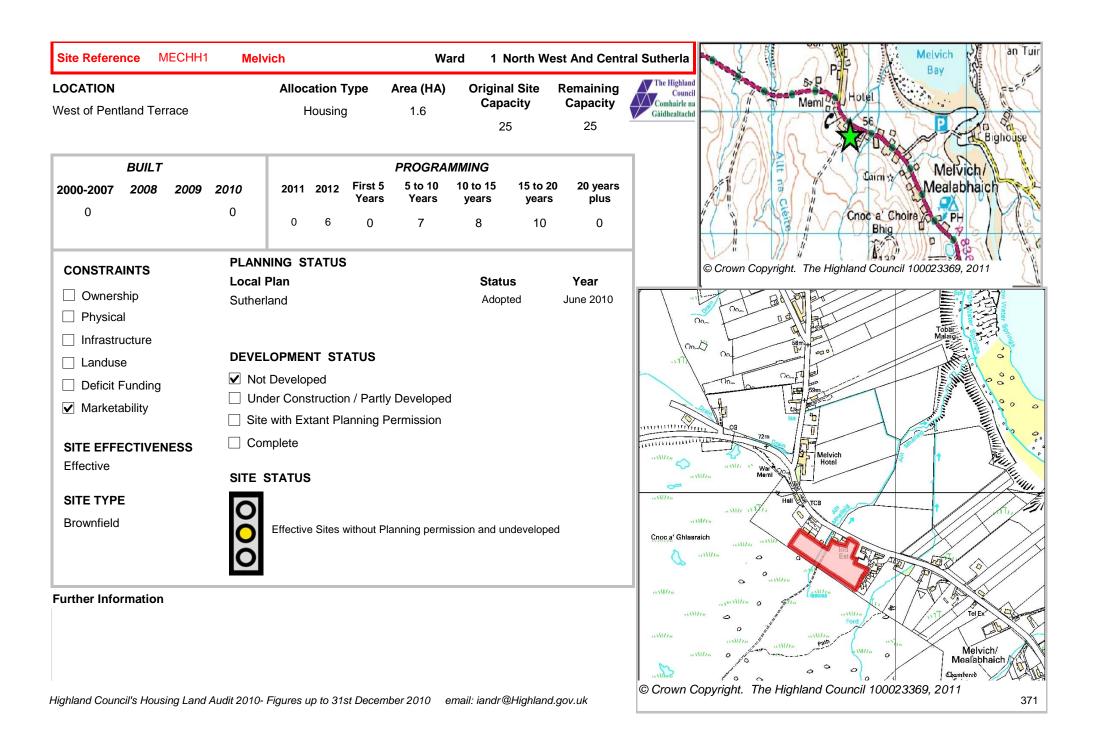

| The Highland<br>Council<br>Comhairle na |
|-----------------------------------------|
| Gaidhealtachd                           |

| BUILT |           |      |      |        |        |       | PROGRA           | MMING            |                   |                   |                  |
|-------|-----------|------|------|--------|--------|-------|------------------|------------------|-------------------|-------------------|------------------|
|       | 2000-2007 | 2008 | 2009 | 2010   | 2011   | 2012  | First 5<br>Years | 5 to 10<br>Years | 10 to 15<br>years | 15 to 20<br>years | 20 years<br>plus |
|       | 0         |      |      | 0      | 4      | 3     | 11               | 5                | 0                 | 0                 | 0                |
|       |           |