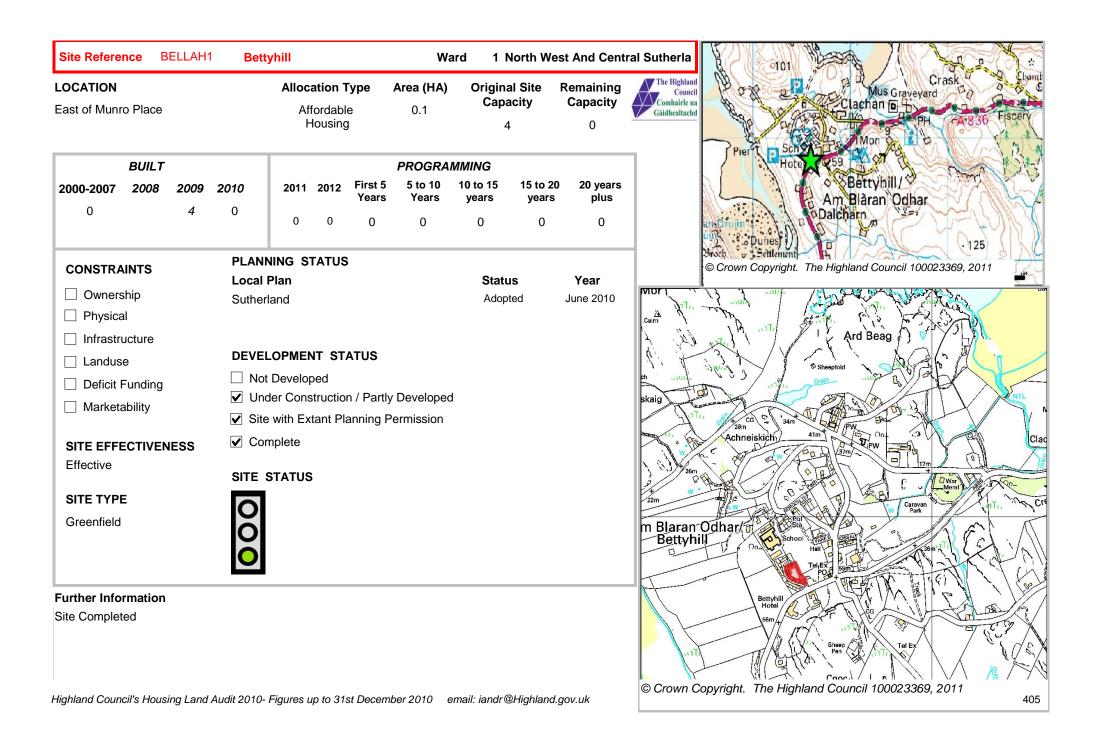

LARGH1

Lairg

Site Reference

1 North West And Central Sutherla

| BUILT |           |      |      | PROGRAMMING |      |      |                  |                  |                   |                   |                  |
|-------|-----------|------|------|-------------|------|------|------------------|------------------|-------------------|-------------------|------------------|
|       | 2000-2007 | 2008 | 2009 | 2010        | 2011 | 2012 | First 5<br>Years | 5 to 10<br>Years | 10 to 15<br>years | 15 to 20<br>years | 20 years<br>plus |
|       | 0         |      |      | 0           | 0    | 0    | 0                | 40               | 30                | 0                 | 0                |

|                    |                                         |                        |                 | _         |  |  |  |  |
|--------------------|-----------------------------------------|------------------------|-----------------|-----------|--|--|--|--|
| CONSTRAINTS        | PLANNING STATUS                         |                        |                 |           |  |  |  |  |
|                    | Local Plan                              | Status                 | Year            |           |  |  |  |  |
| Ownership          | Sutherland                              |                        | Adopted         | June 2010 |  |  |  |  |
| ☐ Physical         |                                         |                        |                 |           |  |  |  |  |
| ☐ Infrastructure   |                                         |                        |                 |           |  |  |  |  |
| Landuse            | DEVELOPMENT STATUS                      |                        |                 |           |  |  |  |  |
| ☐ Deficit Funding  | ✓ Not Developed                         |                        |                 |           |  |  |  |  |
| _                  | ☐ Under Construction / Partly Developed |                        |                 |           |  |  |  |  |
| Marketability      | ☐ Site with Extant Planning Permission  |                        |                 |           |  |  |  |  |
| SITE EFFECTIVENESS | ☐ Complete                              |                        |                 |           |  |  |  |  |
| Effective          |                                         |                        |                 |           |  |  |  |  |
|                    | SITE STATUS                             |                        |                 |           |  |  |  |  |
| SITE TYPE          |                                         |                        |                 |           |  |  |  |  |
| Greenfield         | Effective Sites without                 | out Planning permissio | n and undevelop | ped       |  |  |  |  |

388

| LOCATION  | Allocation Type | Area (HA) | Original Site |          |
|-----------|-----------------|-----------|---------------|----------|
| Ord Place | Housing         | 1.2       | Capacity      | Capacity |
|           | _               |           | 20            | 20       |