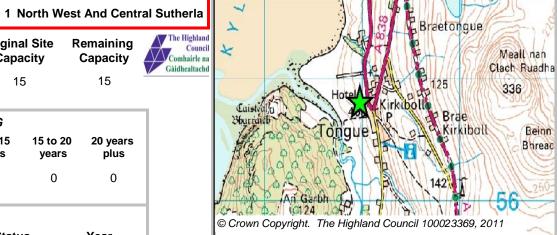

TOUEH2

**Tongue** 

**Site Reference** 

| Λ | The Highland  |
|---|---------------|
|   | Council       |
|   | Comhairle na  |
|   | Gàidhealtachd |

| BUILT |           |      |      |      |      |      | PROGRA           | MMING            |                   |                   |                  |
|-------|-----------|------|------|------|------|------|------------------|------------------|-------------------|-------------------|------------------|
|       | 2000-2007 | 2008 | 2009 | 2010 | 2011 | 2012 | First 5<br>Years | 5 to 10<br>Years | 10 to 15<br>years | 15 to 20<br>years | 20 years<br>plus |
|       | 0         |      |      | 0    | 1    | 1    | 2                | 6                | 0                 | 0                 | 0                |

| LOCATION                | Allocation Type | Area (HA) | Original Site | Remaining |  |
|-------------------------|-----------------|-----------|---------------|-----------|--|
| South of the radio mast | Housing         | 3.1       | Capacity      | Capacity  |  |
|                         | •               |           | 12            | 11        |  |