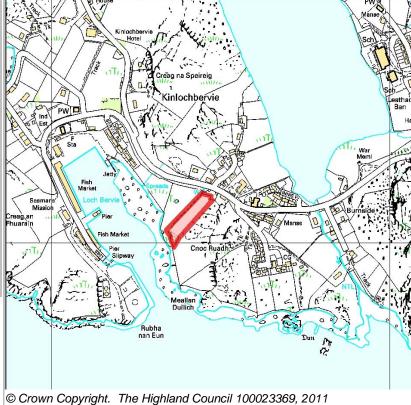

# **Further Information**

| LOCATION           | Allocation Type | Area (HA) | Original Site | Remaining |
|--------------------|-----------------|-----------|---------------|-----------|
| Land at Cnoc Ruadh | Housing         | 0.6       | Capacity      | Capacity  |
|                    | •               |           | 5             | 5         |