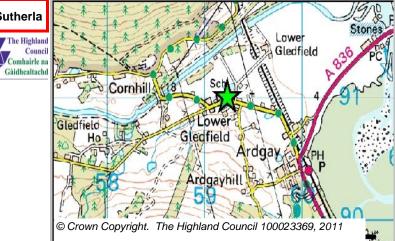

LARGH1

Lairg

Site Reference

1 North West And Central Sutherla

| BUILT |           |      |      | PROGRAMMING |      |      |                  |                  |                   |                   |                  |
|-------|-----------|------|------|-------------|------|------|------------------|------------------|-------------------|-------------------|------------------|
|       | 2000-2007 | 2008 | 2009 | 2010        | 2011 | 2012 | First 5<br>Years | 5 to 10<br>Years | 10 to 15<br>years | 15 to 20<br>years | 20 years<br>plus |
|       | 0         |      |      | 0           | 0    | 0    | 0                | 40               | 30                | 0                 | 0                |

|                    |                                         |                        |                 | _         |  |  |  |  |
|--------------------|-----------------------------------------|------------------------|-----------------|-----------|--|--|--|--|
| CONSTRAINTS        | PLANNING STATUS                         |                        |                 |           |  |  |  |  |
|                    | Local Plan                              | Status                 | Year            |           |  |  |  |  |
| Ownership          | Sutherland                              |                        | Adopted         | June 2010 |  |  |  |  |
| ☐ Physical         |                                         |                        |                 |           |  |  |  |  |
| ☐ Infrastructure   |                                         |                        |                 |           |  |  |  |  |
| Landuse            | DEVELOPMENT STATUS                      |                        |                 |           |  |  |  |  |
| ☐ Deficit Funding  | ✓ Not Developed                         |                        |                 |           |  |  |  |  |
| _                  | ☐ Under Construction / Partly Developed |                        |                 |           |  |  |  |  |
| Marketability      | ☐ Site with Extant Planning Permission  |                        |                 |           |  |  |  |  |
| SITE EFFECTIVENESS | ☐ Complete                              |                        |                 |           |  |  |  |  |
| Effective          |                                         |                        |                 |           |  |  |  |  |
|                    | SITE STATUS                             |                        |                 |           |  |  |  |  |
| SITE TYPE          |                                         |                        |                 |           |  |  |  |  |
| Greenfield         | Effective Sites without                 | out Planning permissio | n and undevelop | ped       |  |  |  |  |

388

| LOCATION  | Allocation Type | Area (HA) | Original Site |          |
|-----------|-----------------|-----------|---------------|----------|
| Ord Place | Housing         | 1.2       | Capacity      | Capacity |
|           | _               |           | 20            | 20       |