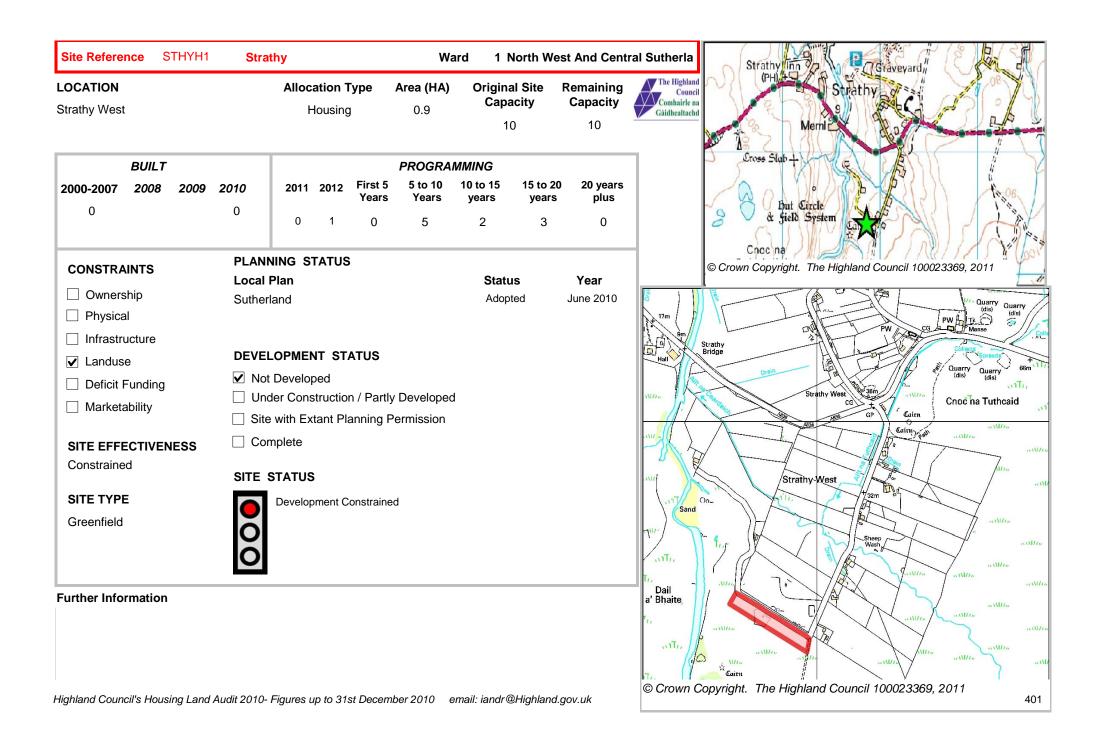

© Crown Copyright. The Highland Council 100023369, 2011

ARAYH1 1 North West And Central Sutherla **Site Reference** Ward **Ardgay Original Site LOCATION Allocation Type** Area (HA) Remaining Capacity Capacity Adjacent to primary school & north of Housing church street 6 **BUILT PROGRAMMING** 10 to 15 15 to 20 20 years 5 to 10 First 5 2000-2007 2008 2009 2010 2011 2012 Years Years years years plus 0 0 3 6 0 0 0 **PLANNING STATUS CONSTRAINTS Local Plan Status** Year Ownership Adopted June 2010 Sutherland Physical ✓ Infrastructure **DEVELOPMENT STATUS** Landuse ✓ Not Developed Deficit Funding ☐ Under Construction / Partly Developed Marketability ☐ Site with Extant Planning Permission Complete SITE EFFECTIVENESS Constrained SITE STATUS SITE TYPE **Development Constrained** Greenfield **Further Information** 