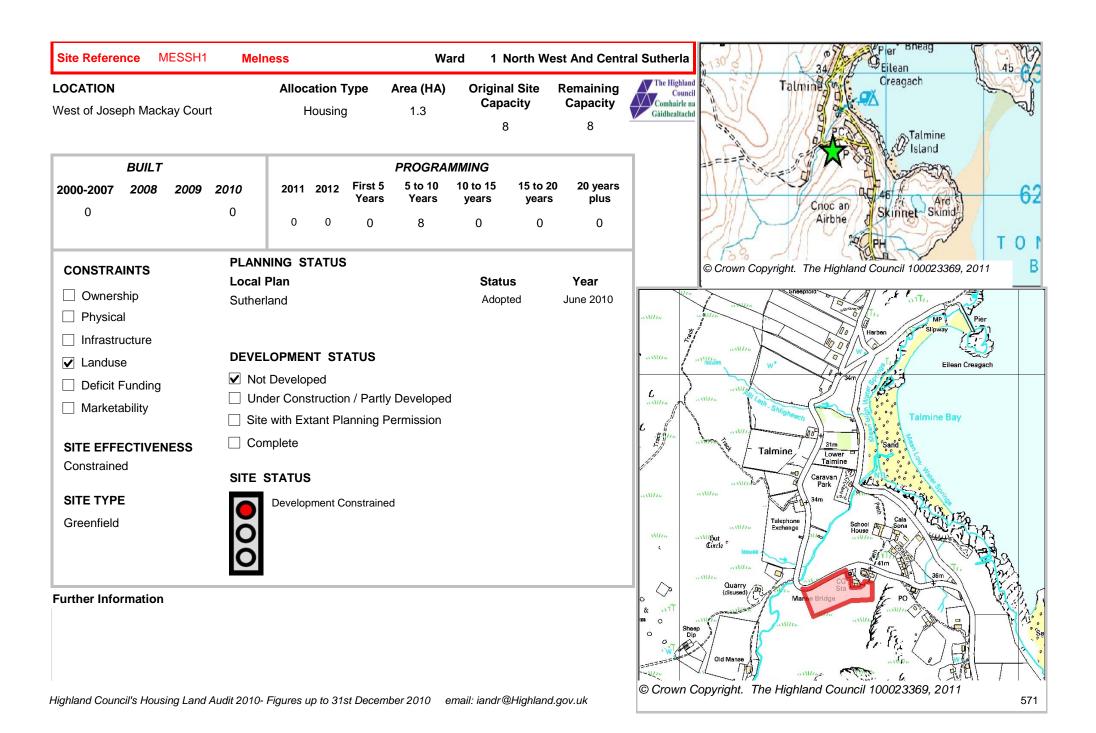

| The Highland<br>Council<br>Comhairle na |
|-----------------------------------------|
| Gaidhealtachd                           |

| BUILT |           |      |      |        |        |       | PROGRA           | MMING            |                   |                   |                  |
|-------|-----------|------|------|--------|--------|-------|------------------|------------------|-------------------|-------------------|------------------|
|       | 2000-2007 | 2008 | 2009 | 2010   | 2011   | 2012  | First 5<br>Years | 5 to 10<br>Years | 10 to 15<br>years | 15 to 20<br>years | 20 years<br>plus |
|       | 0         |      |      | 0      | 4      | 3     | 11               | 5                | 0                 | 0                 | 0                |
|       |           |      |      | PI ANN | NING S | TATUS | <b>.</b>         |                  |                   |                   |                  |

| CONSTRAINTS        | PLANNING STATUS                         | Ctatus              | Year       |  |  |  |  |  |
|--------------------|-----------------------------------------|---------------------|------------|--|--|--|--|--|
| Ownership          | Local Plan Sutherland                   | Status<br>Adopted   | June 2010  |  |  |  |  |  |
| ☐ Physical         | Surienano                               | Adopted             | Julie 2010 |  |  |  |  |  |
| ☐ Infrastructure   |                                         |                     |            |  |  |  |  |  |
| Landuse            | DEVELOPMENT STATUS                      |                     |            |  |  |  |  |  |
| ☐ Deficit Funding  | ✓ Not Developed                         |                     |            |  |  |  |  |  |
| _                  | ☐ Under Construction / Partly Developed |                     |            |  |  |  |  |  |
| Marketability      | ✓ Site with Extant Planning Permission  |                     |            |  |  |  |  |  |
| SITE EFFECTIVENESS | ☐ Complete                              |                     |            |  |  |  |  |  |
| Effective          |                                         |                     |            |  |  |  |  |  |
|                    | SITE STATUS                             |                     |            |  |  |  |  |  |
| SITE TYPE          |                                         |                     |            |  |  |  |  |  |
| Greenfield         |                                         |                     |            |  |  |  |  |  |
|                    |                                         |                     |            |  |  |  |  |  |
|                    | Developments with Planning permissi     | on or under develop | oment      |  |  |  |  |  |

BELLH1

**Site Reference** 

|            | The Highland  |
|------------|---------------|
|            | Council       |
| $\angle Y$ | Comhairle na  |
|            | Gàidhealtachd |

| BUILT                    |        |       |                  | PROGRA           | MMING             |                   |                  |
|--------------------------|--------|-------|------------------|------------------|-------------------|-------------------|------------------|
| 2000-2007 2008 2009 2010 | 2011   | 2012  | First 5<br>Years | 5 to 10<br>Years | 10 to 15<br>years | 15 to 20<br>years | 20 years<br>plus |
| 0 0                      | 2      | 1     | 10               | 0                | 0                 | 0                 | 0                |
| CONSTRAINTS PLAN         | NING S | TATUS | •                |                  |                   |                   |                  |

| CONSTRAINTS        | PLANNING STATUS<br>Local Plan           | Status             | Year       |  |  |  |
|--------------------|-----------------------------------------|--------------------|------------|--|--|--|
| Ownership          | Sutherland                              | Adopted            | June 2010  |  |  |  |
| ☐ Physical         | Gutterialia                             | ridopiod           | 04110 2010 |  |  |  |
| ☐ Infrastructure   |                                         |                    |            |  |  |  |
| Landuse            | DEVELOPMENT STATUS                      |                    |            |  |  |  |
| ☐ Deficit Funding  | ✓ Not Developed                         |                    |            |  |  |  |
| ☐ Marketability    | ☐ Under Construction / Partly Developed |                    |            |  |  |  |
| ivial Ketability   | Site with Extant Planning Permission    |                    |            |  |  |  |
| SITE EFFECTIVENESS | ☐ Complete                              |                    |            |  |  |  |
| Effective          | SITE STATUS                             |                    |            |  |  |  |
| SITE TYPE          |                                         |                    |            |  |  |  |
| Greenfield         | Developments with Planning permissio    | n or under develor | oment      |  |  |  |

| LOCATION                  | Allocation Type | Area (HA) | Original Site | Remaining |  |
|---------------------------|-----------------|-----------|---------------|-----------|--|
| South of Mackenzie Square | Housing         | 0.7       | Capacity      | Capacity  |  |
|                           | -               |           | 8             | 8         |  |