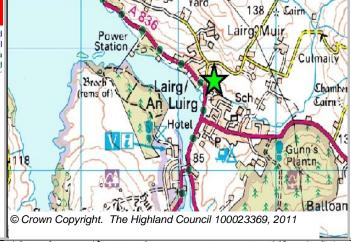

Lairg

1 North West And Central Sutherla

| BUILT |           |      |      |      |      |      | PROGRA           | MMING            |                   |                   |                  |
|-------|-----------|------|------|------|------|------|------------------|------------------|-------------------|-------------------|------------------|
|       | 2000-2007 | 2008 | 2009 | 2010 | 2011 | 2012 | First 5<br>Years | 5 to 10<br>Years | 10 to 15<br>years | 15 to 20<br>years | 20 years<br>plus |
|       | 0         |      |      | 0    | 0    | 1    | 3                | 2                | 0                 | 0                 | 0                |

| CONSTRAINTS        | PLANNING STATUS                        |                      |           |
|--------------------|----------------------------------------|----------------------|-----------|
| _                  | Local Plan                             | Status               | Year      |
| Ownership          | Sutherland                             | Adopted              | June 2010 |
| ☐ Physical         |                                        |                      |           |
| Infrastructure     |                                        |                      |           |
| Landuse            | DEVELOPMENT STATUS                     |                      |           |
| ☐ Deficit Funding  | ✓ Not Developed                        |                      |           |
| _                  | ☐ Under Construction / Partly Develope | ed                   |           |
|                    | ☐ Site with Extant Planning Permission |                      |           |
| SITE EFFECTIVENESS | ☐ Complete                             |                      |           |
| Effective          | SITE STATUS                            |                      |           |
| SITE TYPE          |                                        |                      |           |
| Greenfield         | Effective Sites without Planning pern  | nission and undevelo | ped       |

# **Further Information**

Site Reference LARGH3

| LOCATION                  | Allocation Type | Area (HA) | Original Site | Remaining |
|---------------------------|-----------------|-----------|---------------|-----------|
| South-west of main street | Housing         | 7.7       | Capacity      | Capacity  |
|                           | · ·             |           | 70            | 70        |