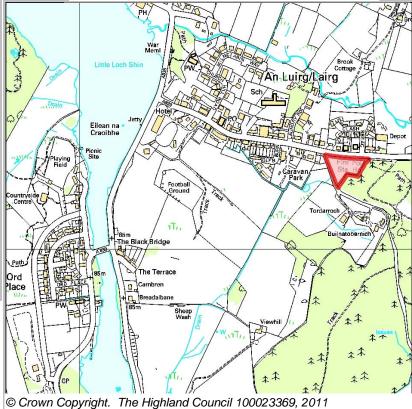

Lairg

1 North West And Central Sutherla

| BUILT |           |      |      |      |      |      | PROGRA           | MMING            |                   |                   |                  |
|-------|-----------|------|------|------|------|------|------------------|------------------|-------------------|-------------------|------------------|
|       | 2000-2007 | 2008 | 2009 | 2010 | 2011 | 2012 | First 5<br>Years | 5 to 10<br>Years | 10 to 15<br>years | 15 to 20<br>years | 20 years<br>plus |
|       | 0         |      |      | 0    | 0    | 1    | 3                | 2                | 0                 | 0                 | 0                |

| CONSTRAINTS        | PLANNING STATUS                        |                      |           |
|--------------------|----------------------------------------|----------------------|-----------|
| _                  | Local Plan                             | Status               | Year      |
| Ownership          | Sutherland                             | Adopted              | June 2010 |
| ☐ Physical         |                                        |                      |           |
| Infrastructure     |                                        |                      |           |
| Landuse            | DEVELOPMENT STATUS                     |                      |           |
| ☐ Deficit Funding  | ✓ Not Developed                        |                      |           |
| _                  | ☐ Under Construction / Partly Develope | ed                   |           |
|                    | ☐ Site with Extant Planning Permission |                      |           |
| SITE EFFECTIVENESS | ☐ Complete                             |                      |           |
| Effective          | SITE STATUS                            |                      |           |
| SITE TYPE          |                                        |                      |           |
| Greenfield         | Effective Sites without Planning pern  | nission and undevelo | ped       |

387

# **Further Information**

Site Reference LARGH3

| LOCATION                  | Allocation Type | Area (HA) | Original Site | Remaining |
|---------------------------|-----------------|-----------|---------------|-----------|
| South-west of main street | Housing         | 7.7       | Capacity      | Capacity  |
|                           | · ·             |           | 70            | 70        |