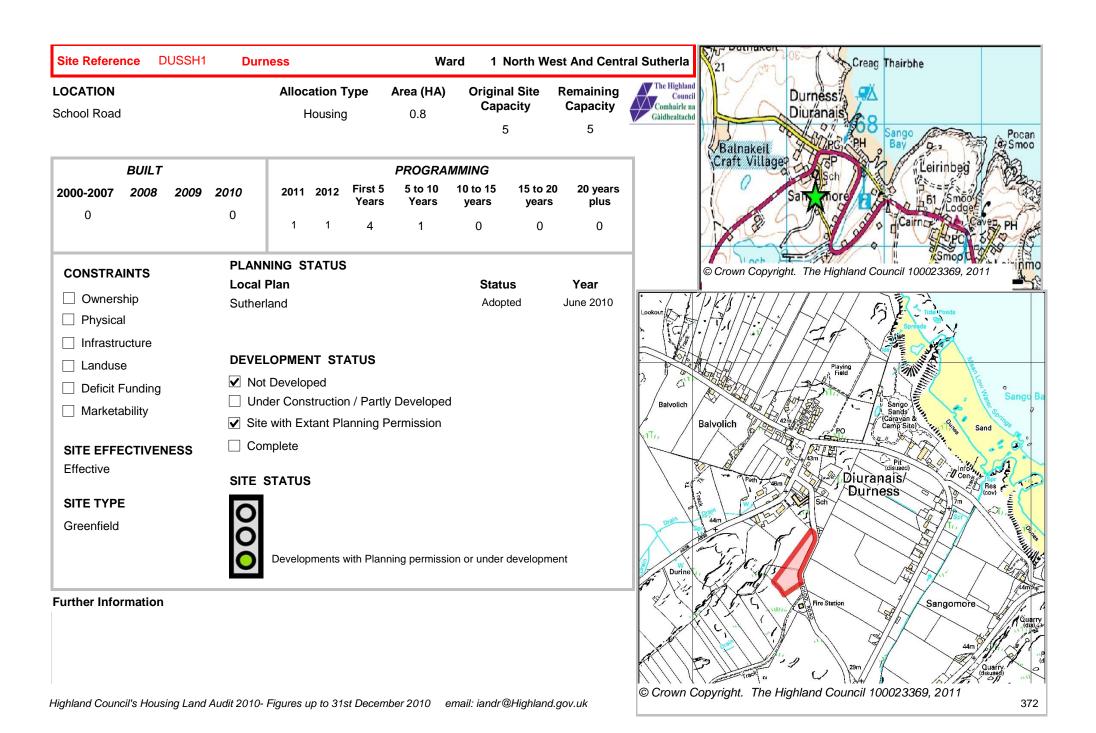

| The Highland<br>Council<br>Comhairle na |
|-----------------------------------------|
| Gaidhealtachd                           |

| BUILT |           |      |      |        |        |       | PROGRA           | MMING            |                   |                   |                  |
|-------|-----------|------|------|--------|--------|-------|------------------|------------------|-------------------|-------------------|------------------|
|       | 2000-2007 | 2008 | 2009 | 2010   | 2011   | 2012  | First 5<br>Years | 5 to 10<br>Years | 10 to 15<br>years | 15 to 20<br>years | 20 years<br>plus |
|       | 0         |      |      | 0      | 4      | 3     | 11               | 5                | 0                 | 0                 | 0                |
|       |           |