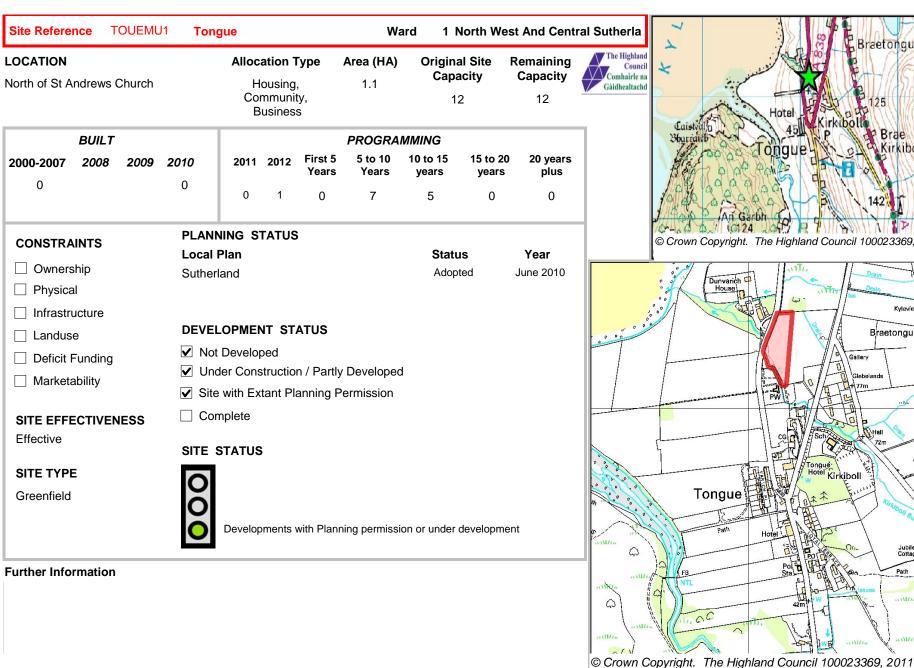

TOUEH2

**Tongue** 

**Site Reference** 

| Λ | The Highland  |
|---|---------------|
|   | Council       |
|   | Comhairle na  |
|   | Gàidhealtachd |

| BUILT |           |      |      |      |      |      | PROGRA           | MMING            |                   |                   |                  |
|-------|-----------|------|------|------|------|------|------------------|------------------|-------------------|-------------------|------------------|
|       | 2000-2007 | 2008 | 2009 | 2010 | 2011 | 2012 | First 5<br>Years | 5 to 10<br>Years | 10 to 15<br>years | 15 to 20<br>years | 20 years<br>plus |
|       | 0         |      |      | 0    | 1    | 1    | 2                | 6                | 0                 | 0                 | 0                |

|                                                  | 2 0 0                                             |            |  |  |  |
|--------------------------------------------------|---------------------------------------------------|------------|--|--|--|
| CONSTRAINTS                                      | PLANNING STATUS  Local Plan  Status               | Year       |  |  |  |
| <ul><li>☐ Ownership</li><li>☐ Physical</li></ul> | Sutherland Adopter                                |            |  |  |  |
| ☐ Infrastructure                                 |                                                   |            |  |  |  |
| Landuse                                          | DEVELOPMENT STATUS                                |            |  |  |  |
| ☐ Deficit Funding                                | ✓ Not Developed                                   |            |  |  |  |
| ☐ Marketability                                  | ☐ Under Construction / Partly Developed           |            |  |  |  |
|                                                  | ✓ Site with Extant Planning Permission            |            |  |  |  |
| SITE EFFECTIVENESS                               | Complete                                          |            |  |  |  |
| Effective                                        | SITE STATUS                                       |            |  |  |  |
| SITE TYPE                                        |                                                   |            |  |  |  |
| Greenfield                                       | Developments with Planning permission or under de | evelopment |  |  |  |