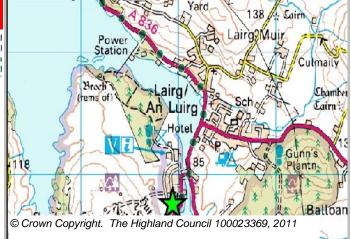

LARGH4

Lairg

Site Reference

1 North West And Central Sutherla

| BUILT |           |      |      | PROGRAMMING |      |      |                  |                  |                   |                   |                  |
|-------|-----------|------|------|-------------|------|------|------------------|------------------|-------------------|-------------------|------------------|
|       | 2000-2007 | 2008 | 2009 | 2010        | 2011 | 2012 | First 5<br>Years | 5 to 10<br>Years | 10 to 15<br>years | 15 to 20<br>years | 20 years<br>plus |
|       | 0         |      |      | 0           | 0    | 0    | 0                | 10               | 10                | 0                 | 0                |

| CONSTRAINTS        | PLANNING STATUS                        |         |           |  |  |  |  |  |
|--------------------|----------------------------------------|---------|-----------|--|--|--|--|--|
|                    | Local Plan                             | Status  | Year      |  |  |  |  |  |
| Ownership          | Sutherland                             | Adopted | June 2010 |  |  |  |  |  |
| ☐ Physical         |                                        |         |           |  |  |  |  |  |
| Infrastructure     |                                        |         |           |  |  |  |  |  |
| ✓ Landuse          | DEVELOPMENT STATUS                     |         |           |  |  |  |  |  |
| ☐ Deficit Funding  | ✓ Not Developed                        |         |           |  |  |  |  |  |
| ✓ Marketability    | Under Construction / Partly Developed  |         |           |  |  |  |  |  |
| ▼ Ivial Ketability | ☐ Site with Extant Planning Permission |         |           |  |  |  |  |  |
| SITE EFFECTIVENESS | ☐ Complete                             |         |           |  |  |  |  |  |
| Constrained        |                                        |         |           |  |  |  |  |  |
|                    | SITE STATUS                            |         |           |  |  |  |  |  |
| SITE TYPE          | Development Constrained                |         |           |  |  |  |  |  |
| Greenfield         |                                        |         |           |  |  |  |  |  |
|                    | lol                                    |         |           |  |  |  |  |  |
|                    |                                        |         |           |  |  |  |  |  |
|                    |                                        |         |           |  |  |  |  |  |

389

| Site Reference LOERH1 Loci |                   | Lochinver       | War       | d 1 North West And Central Sutherla |           |                               |  |
|----------------------------|-------------------|-----------------|-----------|-------------------------------------|-----------|-------------------------------|--|
| LOCATION                   |                   | Allocation Type | Area (HA) |                                     | Remaining | The Highland<br>Council       |  |
| Sheep stock pens           | north of Inver Pa | ark Housing     | 0.7       | Capacity                            | Capacity  | Comhairle na<br>Gàidhealtachd |  |