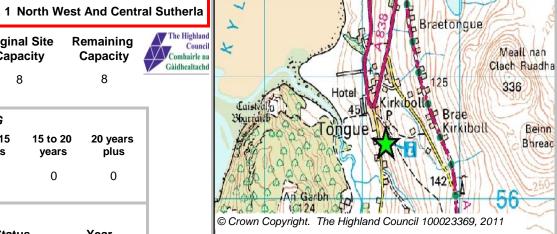

| LOCATION                  | Allocation Type | Area (HA) | Original Site | Remaining |  |
|---------------------------|-----------------|-----------|---------------|-----------|--|
| South of Mackenzie Square | Housing         | 0.7       | Capacity      | Capacity  |  |
|                           | -               |           | 8             | 8         |  |