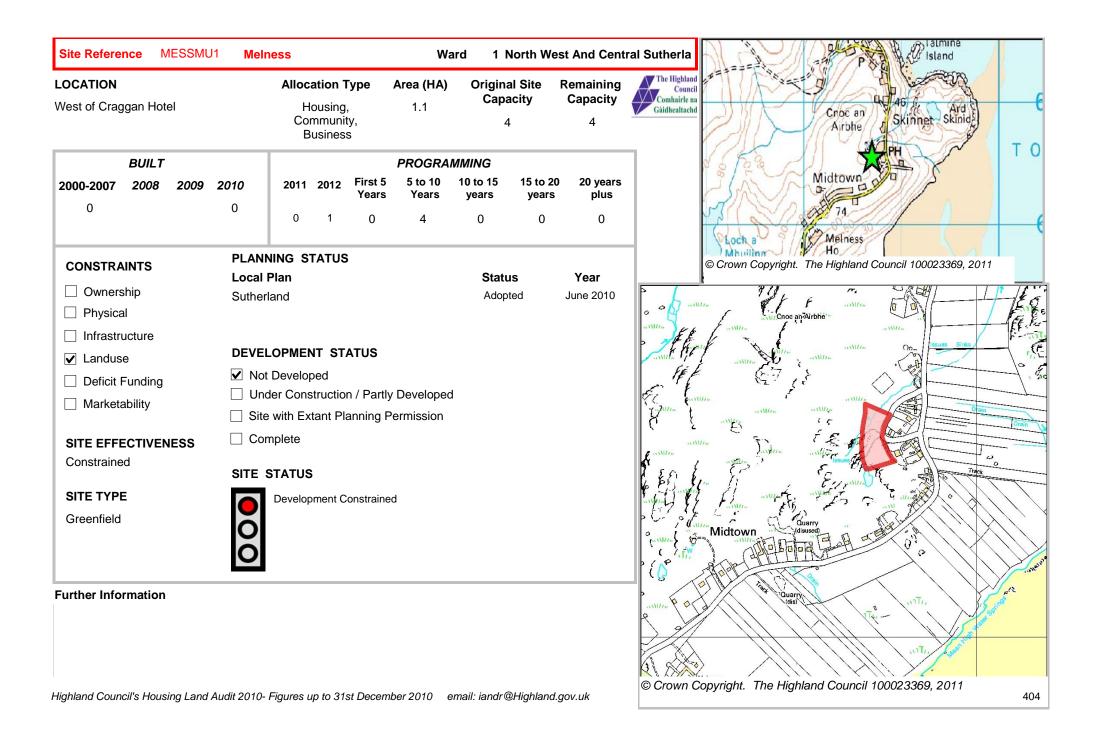

|  |  |  |
|                                                  | ✓ Site with Extant Planning Permission            |            |  |  |  |
| SITE EFFECTIVENESS                               | Complete                                          |            |  |  |  |
| Effective                                        | SITE STATUS                                       |            |  |  |  |
| SITE TYPE                                        |                                                   |            |  |  |  |
| Greenfield                                       | Developments with Planning permission or under de | evelopment |  |  |  |



Braetongue

124m

Path 0

wW/III

Brae Kirkiboll

403

Dunvarich House

Tongue<sup>3</sup>

© Crown Copyright. The Highland Council 100023369, 2011





ARAYH1 1 North West And Central Sutherla **Site Reference** Ward **Ardgay Original Site LOCATION Allocation Type** Area (HA) Remaining Capacity Capacity Adjacent to primary school & north of Housing church street 6 **BUILT PROGRAMMING** 10 to 15 15 to 20 20 years 5 to 10 First 5 2000-2007 2008 2009 2010 2011 2012 Years Years years years plus 0 0 3 6 0 0 0 **PLANNING STATUS CONSTRAINTS Local Plan Status** Year Ownership Adopted June 2010 Sutherland Physical ✓ Infrastructure **DEVELOPMENT STATUS** Landuse ✓ Not Developed Deficit Funding ☐ Under Construction / Partly Developed Marketability ☐ Site with Extant Planning Permission Complete SITE EFFECTIVENESS Constrained SITE STATUS SITE TYPE **Development Constrained** Greenfield **Further Information** 





| LOCATION              | Alloc