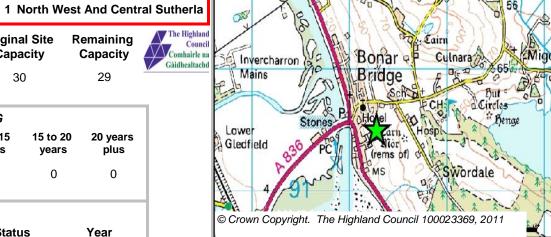

# **Further Information**

**Bonar Bridge** 

BOGEMU1

**Site Reference** 

|               | Counc        |
|---------------|--------------|
| $\mathcal{Y}$ | Comhairle n  |
|               | Gàidhealtach |

| BUILT |           |      |      |      |      |      | PROGRA           | MMING            |                   |                   |                  |
|-------|-----------|------|------|------|------|------|------------------|------------------|-------------------|-------------------|------------------|
|       | 2000-2007 | 2008 | 2009 | 2010 | 2011 | 2012 | First 5<br>Years | 5 to 10<br>Years | 10 to 15<br>years | 15 to 20<br>years | 20 years<br>plus |
|       | 0         |      | 1    | 0    | 0    | 5    | 0                | 15               | 14                | 0                 | 0                |

| CONSTRAINTS        | PLANNING STATUS                        |                    |           |
|--------------------|----------------------------------------|--------------------|-----------|
|                    | Local Plan                             | Status             | Year      |
| Ownership          | Sutherland                             | Adopted            | June 2010 |
| ☐ Physical         |                                        |                    |           |
| ☐ Infrastructure   |                                        |                    |           |
| Landuse            | DEVELOPMENT STATUS                     |                    |           |
| ☐ Deficit Funding  | ☐ Not Developed                        |                    |           |
| ☐ Marketability    | Under Construction / Partly Developed  |                    |           |
| □ Ivial Ketability | ✓ Site with Extant Planning Permission |                    |           |
| SITE EFFECTIVENESS | ☐ Complete                             |                    |           |
| Effective          | SITE STATUS                            |                    |           |
| SITE TYPE          |                                        |                    |           |
| Greenfield         | Developments with Planning permission  | n or under develop | ment      |

| LOCATION                | Allocation Type | Area (HA) | Original Site | Remaining |
|-------------------------|-----------------|-----------|---------------|-----------|
| Rear of the post office | Housing         | 1.2       | Capacity      | Capacity  |
|                         |                 |           | 10            | 10        |