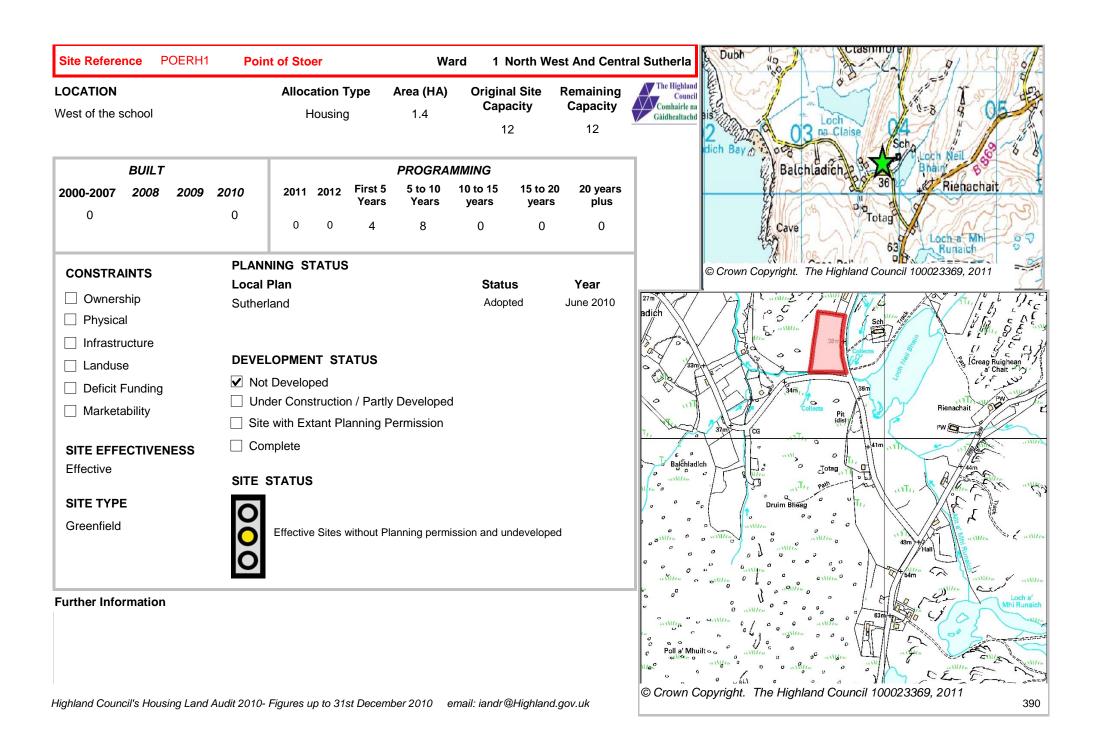

| LOCATION           | Allocation Type | Area (HA) | U        | Remaining |
|--------------------|-----------------|-----------|----------|-----------|
| West of the school | Housing         | 1.1       | Capacity | Capacity  |
|                    | _               |           | 8        | 8         |