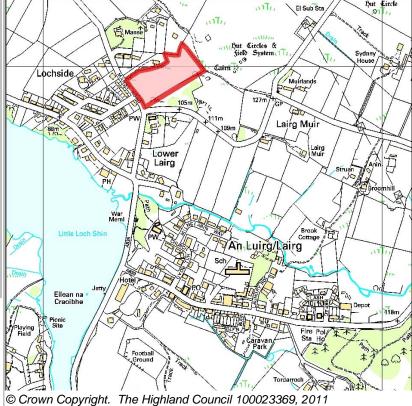

Lairg

1 North West And Central Sutherla

| BUILT |           |      |      |      |      |      | PROGRA           | MMING            |                   |                   |                  |
|-------|-----------|------|------|------|------|------|------------------|------------------|-------------------|-------------------|------------------|
|       | 2000-2007 | 2008 | 2009 | 2010 | 2011 | 2012 | First 5<br>Years | 5 to 10<br>Years | 10 to 15<br>years | 15 to 20<br>years | 20 years<br>plus |
|       | 0         |      |      | 0    | 0    | 1    | 3                | 2                | 0                 | 0                 | 0                |

| CONSTRAINTS        | PLANNING STATUS                        |                      |           |
|--------------------|----------------------------------------|----------------------|-----------|
| _                  | Local Plan                             | Status               | Year      |
| Ownership          | Sutherland                             | Adopted              | June 2010 |
| ☐ Physical         |                                        |                      |           |
| Infrastructure     |                                        |                      |           |
| Landuse            | DEVELOPMENT STATUS                     |                      |           |
| ☐ Deficit Funding  | ✓ Not Developed                        |                      |           |
| _                  | ☐ Under Construction / Partly Develope | ed                   |           |
|                    | ☐ Site with Extant Planning Permission |                      |           |
| SITE EFFECTIVENESS | ☐ Complete                             |                      |           |
| Effective          | SITE STATUS                            |                      |           |
| SITE TYPE          |                                        |                      |           |
| Greenfield         | Effective Sites without Planning pern  | nission and undevelo | ped       |

# **Further Information**

Site Reference LARGH3

| LOCATION                  | Allocation Type | Area (HA) | Original Site | Remaining |
|---------------------------|-----------------|-----------|---------------|-----------|
| South-west of main street | Housing         | 7.7       | Capacity      | Capacity  |
|                           | · ·             |           | 70            | 70        |

LARGH1

Lairg

Site Reference

1 North West And Central Sutherla

| BUILT |           |      |      | PROGRAMMING |      |      |                  |                  |                   |                   |                  |
|-------|-----------|------|------|-------------|------|------|------------------|------------------|-------------------|-------------------|------------------|
|       | 2000-2007 | 2008 | 2009 | 2010        | 2011 | 2012 | First 5<br>Years | 5 to 10<br>Years | 10 to 15<br>years | 15 to 20<br>years | 20 years<br>plus |
|       | 0         |      |      | 0           | 0    | 0    | 0                | 40               | 30                | 0                 | 0                |

LARGH4

Lairg

Site Reference

1 North West And Central Sutherla

| BUILT |           |      |      | PROGRAMMING |      |      |                  |                  |                   |                   |                  |
|-------|-----------|------|------|-------------|------|------|------------------|------------------|-------------------|-------------------|------------------|
|       | 2000-2007 | 2008 | 2009 | 2010        | 2011 | 2012 | First 5<br>Years | 5 to 10<br>Years | 10 to 15<br>years | 15 to 20<br>years | 20 years<br>plus |
|       | 0         |      |      | 0           | 0    | 0    | 0                | 10               | 10                | 0                 | 0                |

Lairg

1 North West And Central Sutherla

| BUILT     |      |      |      |      |      |                  | PROGRA           | MMING             |                   |                  |
|-----------|------|------|------|------|------|------------------|------------------|-------------------|-------------------|------------------|
| 2000-2007 | 2008 | 2009 | 2010 | 2011 | 2012 | First 5<br>Years | 5 to 10<br>Years | 10 to 15<br>years | 15 to 20<br>years | 20 years<br>plus |
| 0         |      |      | 0    | 3    | 2    | 7                | 0                | 0                 | 0                 | 0                |

# **Further Information**

Site Reference LARGH5

LARGH2

Lairg

**Site Reference** 

1 North West And Central Sutherla

| BUILT                    |      |      |                  | PROGRA           | MMING             |                   |                  |
|--------------------------|------|------|------------------|------------------|-------------------|-------------------|------------------|
| 2000-2007 2008 2009 2010 | 2011 | 2012 | First 5<br>Years | 5 to 10<br>Years | 10 to 15<br>years | 15 to 20<br>years | 20 years<br>plus |
| 0 0                      | 0    | 1    | 0                | 5                | 0                 | 0                 | 0                |