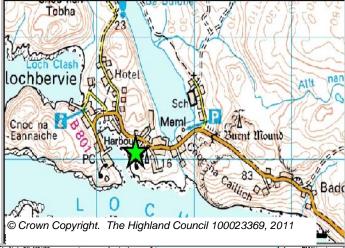

| LOCATION                | Allocation Type | Area (HA) | Original Site | Remaining |
|-------------------------|-----------------|-----------|---------------|-----------|
| Rear of the post office | Housing         | 1.2       | Capacity      | Capacity  |
|                         |                 |           | 10            | 10        |