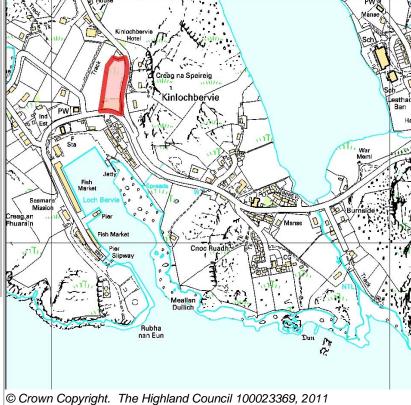

# **Further Information**

| LOCATION                              | Allocation Type | Area (HA) | Original Site | Remaining |
|---------------------------------------|-----------------|-----------|---------------|-----------|
| Land Southeast of Kinlochbervie Hotel | Housing         | 0.8       | Capacity      | Capacity  |
|                                       |                 |           | 5             | 5         |