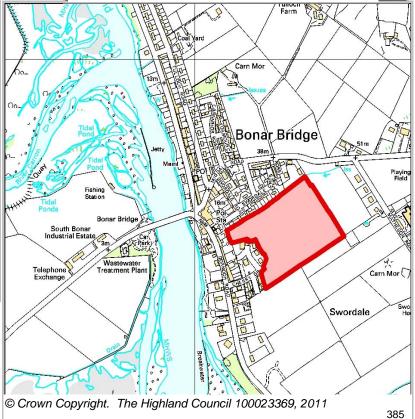

# **Further Information**

**Bonar Bridge** 

BOGEMU1

**Site Reference** 

|               | Counc        |
|---------------|--------------|
| $\mathcal{Y}$ | Comhairle n  |
|               | Gàidhealtach |

| BUILT |           |      |      |      |      |      | PROGRA           | MMING            |                   |                   |                  |
|-------|-----------|------|------|------|------|------|------------------|------------------|-------------------|-------------------|------------------|
|       | 2000-2007 | 2008 | 2009 | 2010 | 2011 | 2012 | First 5<br>Years | 5 to 10<br>Years | 10 to 15<br>years | 15 to 20<br>years | 20 years<br>plus |
|       | 0         |      | 1    | 0    | 0    | 5    | 0                | 15               | 14                | 0                 | 0                |

| CONSTRAINTS        | PLANNING STATUS                        |                    |           |
|--------------------|----------------------------------------|--------------------|-----------|
|                    | Local Plan                             | Status             | Year      |
| Ownership          | Sutherland                             | Adopted            | June 2010 |
| ☐ Physical         |                                        |                    |           |
| ☐ Infrastructure   |                                        |                    |           |
| Landuse            | DEVELOPMENT STATUS                     |                    |           |
| ☐ Deficit Funding  | ☐ Not Developed                        |                    |           |
| ☐ Marketability    | Under Construction / Partly Developed  |                    |           |
| □ Ivial Ketability | ✓ Site with Extant Planning Permission |                    |           |
| SITE EFFECTIVENESS | ☐ Complete                             |                    |           |
| Effective          | SITE STATUS                            |                    |           |
| SITE TYPE          |                                        |                    |           |
| Greenfield         | Developments with Planning permission  | n or under develop | ment      |

| LOCATION                | Allocation Type | Area (HA) | Original Site | Remaining |
|-------------------------|-----------------|-----------|---------------|-----------|
| Rear of the post office | Housing         | 1.2       | Capacity      | Capacity  |
|                         |                 |           | 10            | 10        |