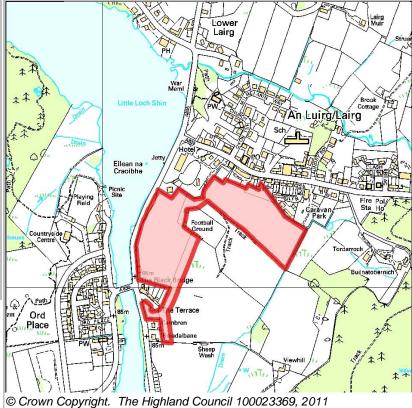

Lairg

1 North West And Central Sutherla

| BUILT     |      |      |      |      |      |                  | PROGRA           | MMING             |                   |                  |
|-----------|------|------|------|------|------|------------------|------------------|-------------------|-------------------|------------------|
| 2000-2007 | 2008 | 2009 | 2010 | 2011 | 2012 | First 5<br>Years | 5 to 10<br>Years | 10 to 15<br>years | 15 to 20<br>years | 20 years<br>plus |
| 0         |      |      | 0    | 3    | 2    | 7                | 0                | 0                 | 0                 | 0                |

| CONSTRAINTS        | PLANNING STATUS                        |                     |           |
|--------------------|----------------------------------------|---------------------|-----------|
| _                  | Local Plan                             | Status              | Year      |
| Ownership          | Sutherland                             | Adopted             | June 2010 |
| ☐ Physical         |                                        |                     |           |
| Infrastructure     |                                        |                     |           |
| Landuse            | DEVELOPMENT STATUS                     |                     |           |
| ☐ Deficit Funding  | ✓ Not Developed                        |                     |           |
| _                  | Under Construction / Partly Developed  |                     |           |
|                    | ✓ Site with Extant Planning Permission |                     |           |
| SITE EFFECTIVENESS | ☐ Complete                             |                     |           |
| Effective          | SITE STATUS                            |                     |           |
| SITE TYPE          |                                        |                     |           |
| Greenfield         | Developments with Planning permission  | on or under develop | oment     |

549

# **Further Information**

Site Reference LARGH5

LARGH2

Lairg

**Site Reference** 

1 North West And Central Sutherla

| BUILT                    |      |      |                  | PROGRA           | MMING             |                   |                  |
|--------------------------|------|------|------------------|------------------|-------------------|-------------------|------------------|
| 2000-2007 2008 2009 2010 | 2011 | 2012 | First 5<br>Years | 5 to 10<br>Years | 10 to 15<br>years | 15 to 20<br>years | 20 years<br>plus |
| 0 0                      | 0    | 1    | 0                | 5                | 0                 | 0                 | 0                |