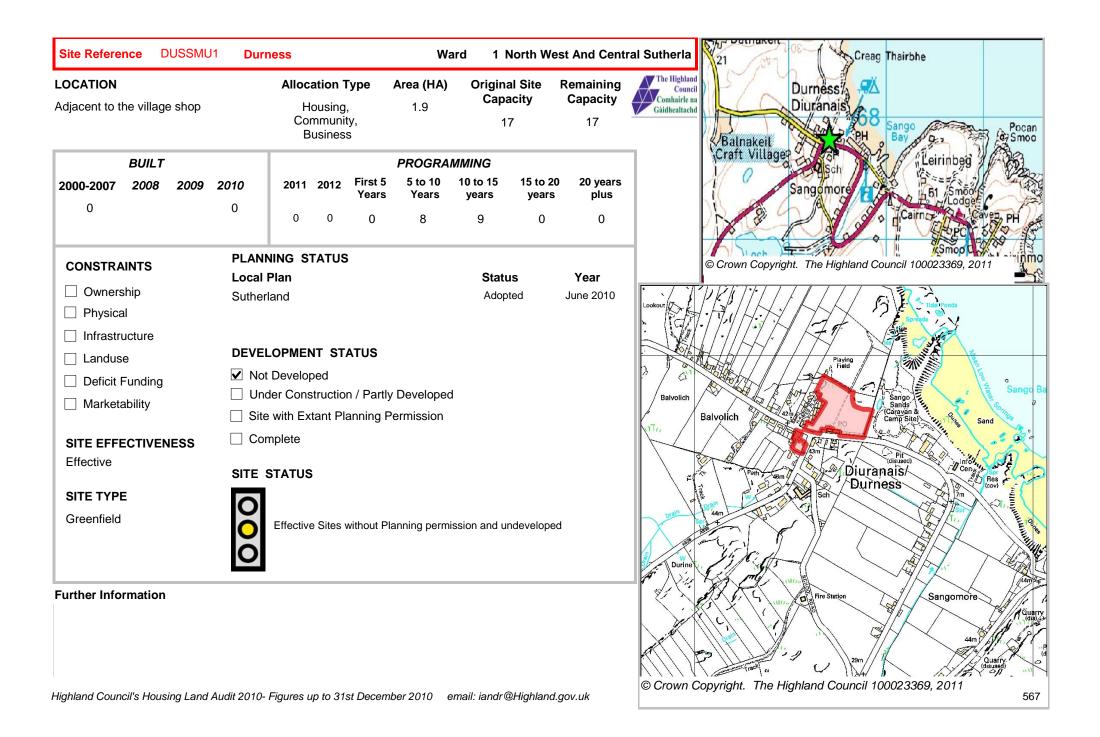

|                     |           |
| ☐ Deficit Funding  | ✓ Not Developed                        |                     |           |
| _                  | Under Construction / Partly Developed  |                     |           |
|                    | ✓ Site with Extant Planning Permission |                     |           |
| SITE EFFECTIVENESS | ☐ Complete                             |                     |           |
| Effective          | SITE STATUS                            |                     |           |
| SITE TYPE          |                                        |                     |           |
| Greenfield         | Developments with Planning permission  | on or under develop | oment     |





549

# **Further Information**

Site Reference LARGH5







LARGH2

Lairg

**Site Reference** 



1 North West And Central Sutherla

| BUILT                    |      |      |                  | PROGRA           | MMING             |                   |                  |
|--------------------------|------|------|------------------|------------------|-------------------|-------------------|------------------|
| 2000-2007 2008 2009 2010 | 2011 | 2012 | First 5<br>Years | 5 to 10<br>Years | 10 to 15<br>years | 15 to 20<br>years | 20 years<br>plus |
| 0 0                      | 0    | 1    | 0                | 5                | 0                 | 0                 | 0                |

|                                                                                                        | DI ANNING CTATUS