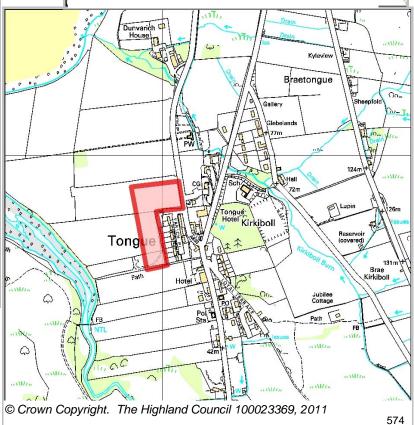

TOUEH1

**Tongue** 

Site Reference

| Λ             | The Highland  |
|---------------|---------------|
|               | Council       |
| $\triangle V$ | Comhairle na  |
|               | Gàidhealtachd |

| LOCATION                | Allocation Type | Area (HA) | Original Site | Remaining |  |
|-------------------------|-----------------|-----------|---------------|-----------|--|
| South of the radio mast | Housing         | 3.1       | Capacity      | Capacity  |  |
|                         | •               |           | 12            | 11        |  |