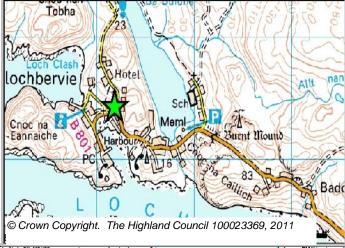

# **Further Information**

| LOCATION                              | Allocation Type | Area (HA) | Original Site | Remaining |
|---------------------------------------|-----------------|-----------|---------------|-----------|
| Land Southeast of Kinlochbervie Hotel | Housing         | 0.8       | Capacity      | Capacity  |
|                                       |                 |           | 5             | 5         |