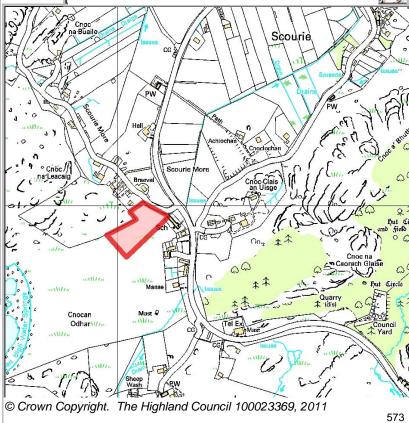

**Scourie** 

SCIEH1

Site Reference

| $\Lambda$               | The Highland  |
|-------------------------|---------------|
| $\langle \cdot \rangle$ | Council       |
| $\angle Y$              | Comhairle na  |
|                         | Gàidhealtachd |

| LOCATION              | Allocation Type | Area (HA) | •        | Remaining |  |
|-----------------------|-----------------|-----------|----------|-----------|--|
| West of Varrich Place | Housing         | 2         | Capacity | Capacity  |  |
|                       | · ·             |           | 15       | 15        |  |