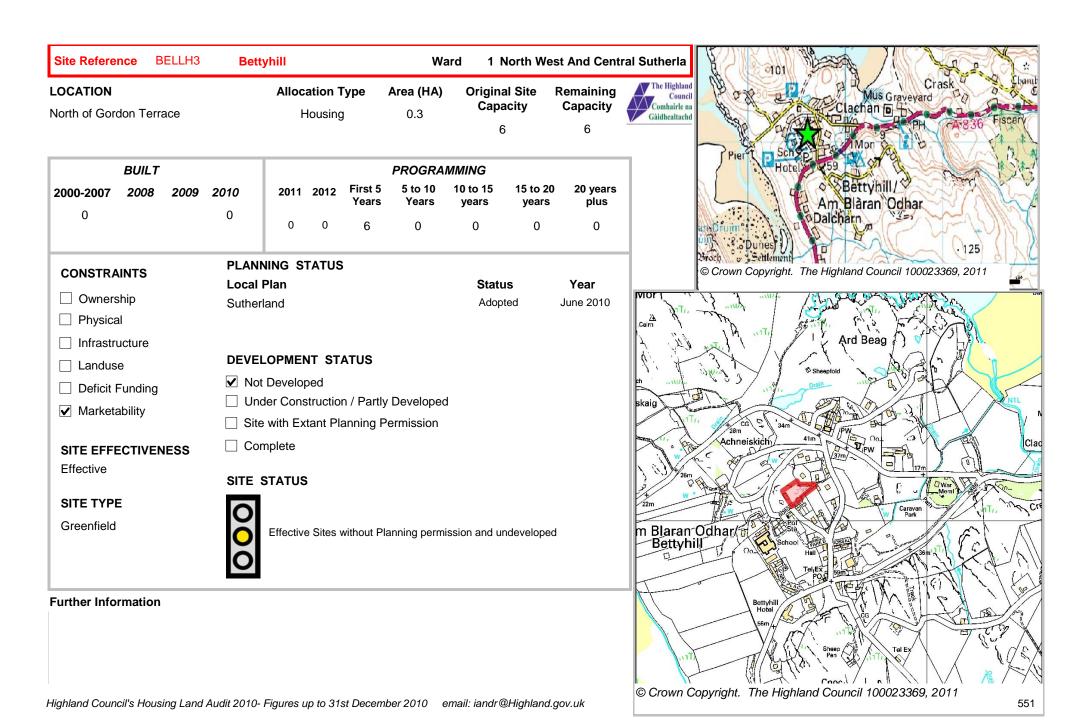

## SITE STATUS

**Development Constrained** 

| LOCATION           | Allocation Type | Area (HA) | Original Site | Remaining |
|--------------------|-----------------|-----------|---------------|-----------|
| East of Manse Road | Housing         | 1.4       | Capacity      | Capacity  |
|                    | · ·             |           | 5             | 5         |

Lairg

1 North West And Central Sutherla

| BUILT |           |      |      |      |      |      | PROGRA           | MMING            |                   |                   |                  |
|-------|-----------|------|------|------|------|------|------------------|------------------|-------------------|-------------------|------------------|
|       | 2000-2007 | 2008 | 2009 | 2010 | 2011 | 2012 | First 5<br>Years | 5 to 10<br>Years | 10 to 15<br>years | 15 to 20<br>years | 20 years<br>plus |
|       | 0         |      |      | 0    | 0    | 1    | 3                | 2                | 0                 | 0                 | 0                |

| CONSTRAINTS        | PLANNING STATUS                        |                      |           |
|--------------------|----------------------------------------|----------------------|-----------|
| _                  | Local Plan                             | Status               | Year      |
| Ownership          | Sutherland                             | Adopted              | June 2010 |
| ☐ Physical         |                                        |                      |           |
| Infrastructure     |                                        |                      |           |
| Landuse            | DEVELOPMENT STATUS                     |                      |           |
| ☐ Deficit Funding  | ✓ Not Developed                        |                      |           |
| _                  | ☐ Under Construction / Partly Develope | ed                   |           |
|                    | ☐ Site with Extant Planning Permission |                      |           |
| SITE EFFECTIVENESS | ☐ Complete                             |                      |           |
| Effective          | SITE STATUS                            |                      |           |
| SITE TYPE          |                                        |                      |           |
| Greenfield         | Effective Sites without Planning pern  | nission and undevelo | ped       |