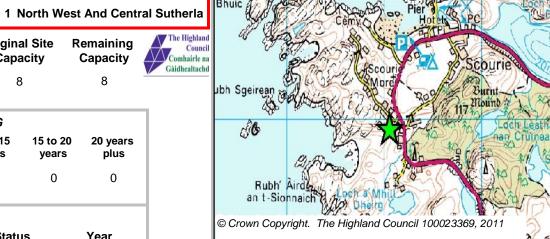

**Scourie** 

SCIEH1

Site Reference

| $\Lambda$               | The Highland  |
|-------------------------|---------------|
| $\langle \cdot \rangle$ | Council       |
| $\angle Y$              | Comhairle na  |
|                         | Gàidhealtachd |

| BUILT |           |      |      |      |      |      | PROGRA           | MMING            |                   |                   |                  |
|-------|-----------|------|------|------|------|------|------------------|------------------|-------------------|-------------------|------------------|
|       | 2000-2007 | 2008 | 2009 | 2010 | 2011 | 2012 | First 5<br>Years | 5 to 10<br>Years | 10 to 15<br>years | 15 to 20<br>years | 20 years<br>plus |
|       | 0         |      |      | 0    | 0    | 0    | 6                | 2                | 0                 | 0                 | 0                |

|                    | PLANNING STATUS                         |                     |      |  |  |  |  |
|--------------------|-----------------------------------------|---------------------|------|--|--|--|--|
| CONSTRAINTS        | Local Plan                              | Status              | Year |  |  |  |  |
| Ownership          | Sutherland                              | June 2010           |      |  |  |  |  |
| Physical           |                                         |                     |      |  |  |  |  |
| ☐ Infrastructure   |                                         |                     |      |  |  |  |  |
| Landuse            | DEVELOPMENT STATUS                      |                     |      |  |  |  |  |
| ☐ Deficit Funding  | ✓ Not Developed                         |                     |      |  |  |  |  |
| ☐ Marketability    | ☐ Under Construction / Partly Developed |                     |      |  |  |  |  |
| Warketability      | ☐ Site with Extant Planning Permission  |                     |      |  |  |  |  |
| SITE EFFECTIVENESS | ☐ Complete                              |                     |      |  |  |  |  |
| Effective          | SITE STATUS                             |                     |      |  |  |  |  |
| SITE TYPE          |                                         |                     |      |  |  |  |  |
| Greenfield         | Effective Sites without Planning perm   | ission and undevelo | pped |  |  |  |  |

| LOCATION              | Allocation Type | Area (HA) | •        | Remaining |  |
|-----------------------|-----------------|-----------|----------|-----------|--|
| West of Varrich Place | Housing         | 2         | Capacity | Capacity  |  |
|                       | · ·             |           | 15       | 15        |  |