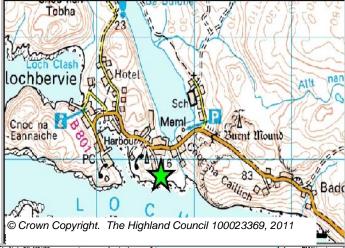

# **Further Information**

| LOCATION                              | Allocation Type | Area (HA) | Original Site | Remaining |
|---------------------------------------|-----------------|-----------|---------------|-----------|
| Land Southeast of Kinlochbervie Hotel | Housing         | 0.8       | Capacity      | Capacity  |
|                                       |                 |           | 5             | 5         |