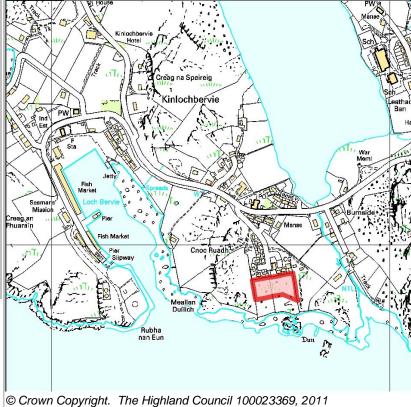

# **Further Information**

| LOCATION           | Allocation Type | Area (HA) | Original Site | Remaining |
|--------------------|-----------------|-----------|---------------|-----------|
| Land at Cnoc Ruadh | Housing         | 0.6       | Capacity      | Capacity  |
|                    | •               |           | 5             | 5         |