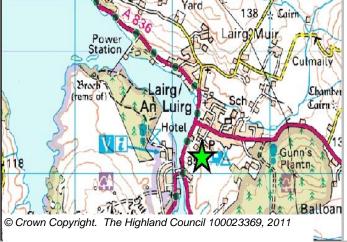

LARGH1

Lairg

Site Reference

1 North West And Central Sutherla

| BUILT |           |      |      | PROGRAMMING |      |      |                  |                  |                   |                   |                  |
|-------|-----------|------|------|-------------|------|------|------------------|------------------|-------------------|-------------------|------------------|
|       | 2000-2007 | 2008 | 2009 | 2010        | 2011 | 2012 | First 5<br>Years | 5 to 10<br>Years | 10 to 15<br>years | 15 to 20<br>years | 20 years<br>plus |
|       | 0         |      |      | 0           | 0    | 0    | 0                | 40               | 30                | 0                 | 0                |

|                    |                                         |                        |                 | _         |  |  |  |  |
|--------------------|-----------------------------------------|------------------------|-----------------|-----------|--|--|--|--|
| CONSTRAINTS        | PLANNING STATUS                         |                        |                 |           |  |  |  |  |
|                    | Local Plan                              | Status                 | Year            |           |  |  |  |  |
| Ownership          | Sutherland                              |                        | Adopted         | June 2010 |  |  |  |  |
| ☐ Physical         |                                         |                        |                 |           |  |  |  |  |
| ☐ Infrastructure   |                                         |                        |                 |           |  |  |  |  |
| Landuse            | DEVELOPMENT STATUS                      |                        |                 |           |  |  |  |  |
| ☐ Deficit Funding  | ✓ Not Developed                         |                        |                 |           |  |  |  |  |
| _                  | ☐ Under Construction / Partly Developed |                        |                 |           |  |  |  |  |
| Marketability      | ☐ Site with Extant Planning Permission  |                        |                 |           |  |  |  |  |
| SITE EFFECTIVENESS | ☐ Complete                              |                        |                 |           |  |  |  |  |
| Effective          |                                         |                        |                 |           |  |  |  |  |
|                    | SITE STATUS                             |                        |                 |           |  |  |  |  |
| SITE TYPE          |                                         |                        |                 |           |  |  |  |  |
| Greenfield         | Effective Sites without                 | out Planning permissio | n and undevelop | ped       |  |  |  |  |

388

| LOCATION  | Allocation Type | Area (HA) | Original Site |          |
|-----------|-----------------|-----------|---------------|----------|
| Ord Place | Housing         | 1.2       | Capacity      | Capacity |
|           | _               |           | 20            | 20       |