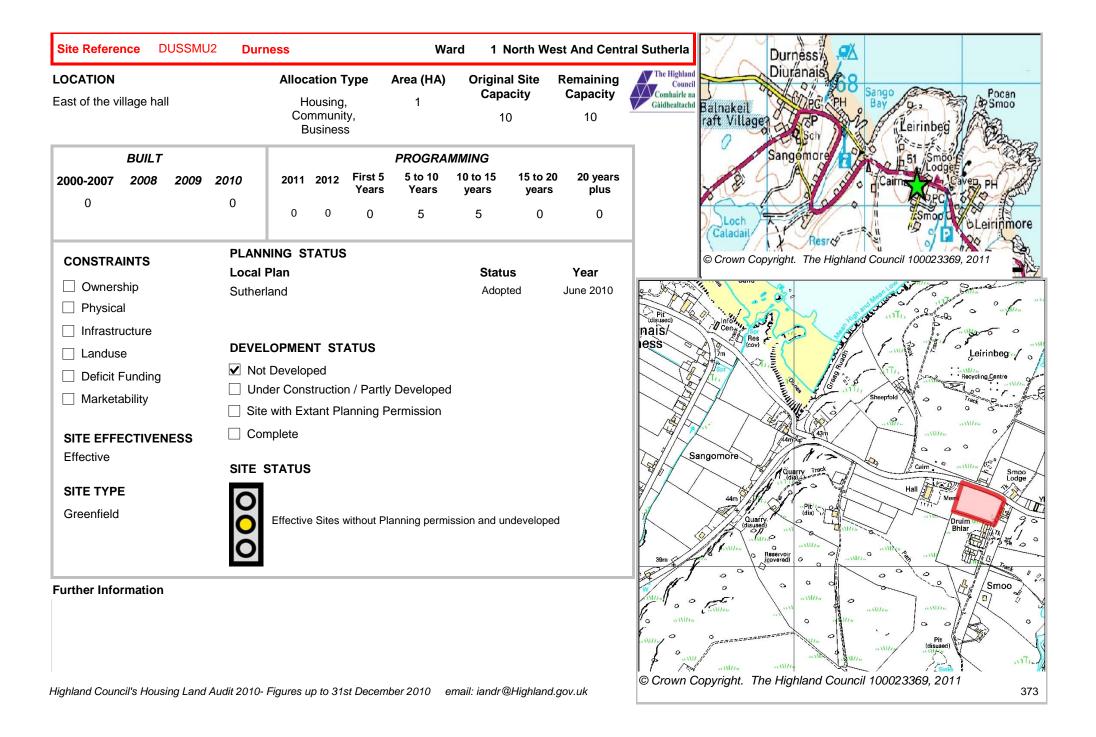

| The Highland<br>Council<br>Comhairle na |
|-----------------------------------------|
| Gaidhealtachd                           |

| BUILT |           |      |      |        |        |       | PROGRA           | MMING            |                   |                   |                  |
|-------|-----------|------|------|--------|--------|-------|------------------|------------------|-------------------|-------------------|------------------|
|       | 2000-2007 | 2008 | 2009 | 2010   | 2011   | 2012  | First 5<br>Years | 5 to 10<br>Years | 10 to 15<br>years | 15 to 20<br>years | 20 years<br>plus |
|       | 0         |      |      | 0      | 4      | 3     | 11               | 5                | 0                 | 0                 | 0                |
|       |           |