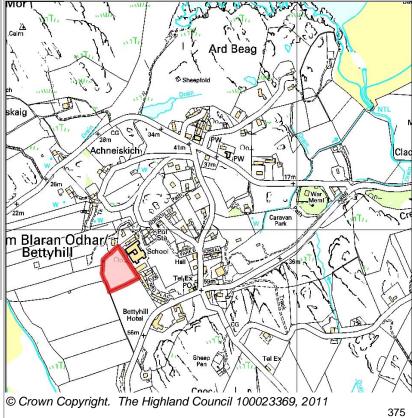

| LOCATION                  | Allocation Type | Area (HA) | Original Site | Remaining |  |
|---------------------------|-----------------|-----------|---------------|-----------|--|
| South of Mackenzie Square | Housing         | 0.7       | Capacity      | Capacity  |  |
|                           | -               |           | 8             | 8         |  |