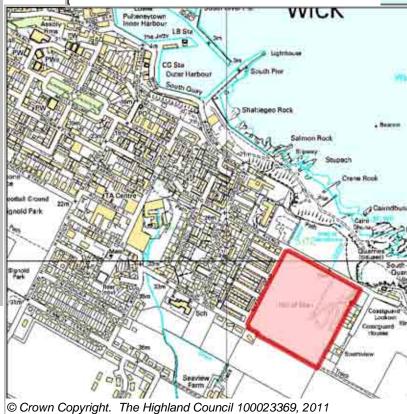

# **Further Information**

| LOCATION   | Allocation Type | Area (HA) | Original Site | Remaining |
|------------|-----------------|-----------|---------------|-----------|
| South Head | Housing         | 6.2       | Capacity      | Capacity  |
|            | · ·             |           | 100           | 100       |

3 Wick

WICK29a

Wick

Site Reference

| BUILT |           |      |      |      |      |      |                  | PROGRA           | MMING             |                   |                  |
|-------|-----------|------|------|------|------|------|------------------|------------------|-------------------|-------------------|------------------|
|       | 2000-2007 | 2008 | 2009 | 2010 | 2011 | 2012 | First 5<br>Years | 5 to 10<br>Years | 10 to 15<br>years | 15 to 20<br>years | 20 years<br>plus |
|       | 0         |      |      | 0    | 20   | 20   | 68               | 18               | 14                | 0                 | 0                |