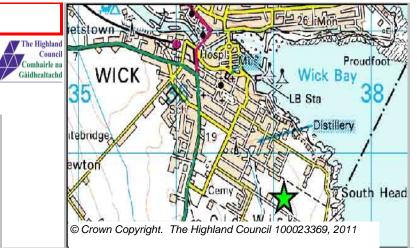

ed |         |                |  |  |  |  |
| ☐ Marketability    | ☐ Site with Extant Planning Permission  |         |                |  |  |  |  |
| SITE EFFECTIVENESS | ☐ Complete                              |         |                |  |  |  |  |
| Constrained        |                                         |         |                |  |  |  |  |
|                    | SITE STATUS                             |         |                |  |  |  |  |
| SITE TYPE          | Development Constrained                 |         |                |  |  |  |  |
| Greenfield         | 00                                      |         |                |  |  |  |  |
|                    |                                         |         |                |  |  |  |  |

# **Further Information**





| LOCATION   | Allocation Type | Area (HA) | Original Site | Remaining |
|------------|-----------------|-----------|---------------|-----------|
| South Head | Housing         | 6.2       | Capacity      | Capacity  |
|            | · ·             |           | 100           | 100       |

3 Wick

WICK29a

Wick

Site Reference

| BUILT |           |      |      |      |      |      |                  | PROGRA           | MMING             |                   |                  |
|-------|-----------|------|------|------|------|------|------------------|------------------|-------------------|-------------------|------------------|
|       | 2000-2007 | 2008 | 2009 | 2010 | 2011 | 2012 | First 5<br>Years | 5 to 10<br>Years | 10 to 15<br>years | 15 to 20<br>years | 20 years<br>plus |
|