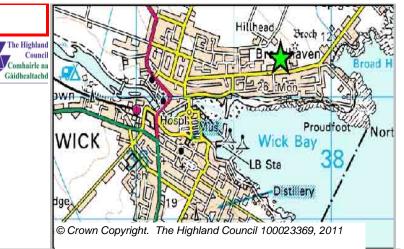

|  |  |  |  |
| SITE EFFECTIVENESS | ☐ Complete                             |                |                |  |  |  |  |
| Effective          |                                        |                |                |  |  |  |  |
|                    | SITE STATUS                            |                |                |  |  |  |  |
| SITE TYPE          |                                        |                |                |  |  |  |  |
| Greenfield         |                                        |                |                |  |  |  |  |
|                    |                                        |                |                |  |  |  |  |
|                    | Developments with Planning permission  | or under devel | opment         |  |  |  |  |





| LOCATION        | Allocation Type | Area (HA) | Original Site | Remaining |
|-----------------|-----------------|-----------|---------------|-----------|
| Broadhaven East | Housing         | 3.8       | Capacity      | Capacity  |
|                 | •               |           | 40            | 34        |

3 Wick

WICK12b

Wick

Site Reference

| BUILT     |      |      |      |      | PROGRAMMING |                  |                  |                   |                   |                  |
|-----------|------|------|------|------|-------------|------------------|------------------|-------------------|-------------------|------------------|
| 2000-2007 | 2008 | 2009 | 2010 | 2011 | 2012        | First 5<br>Years | 5 to 10<br>Years | 10 to 15<br>years | 15 to 20<br>years | 20 y