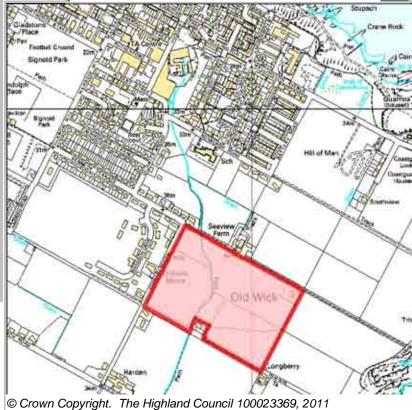

# **Further Information**

| LOCATION     | Allocation Type | Area (HA) | U        | Remaining |
|--------------|-----------------|-----------|----------|-----------|
| Oldwick East | Housing         | 10.1      | Capacity | Capacity  |
|              | _               |           | 80       | 79        |