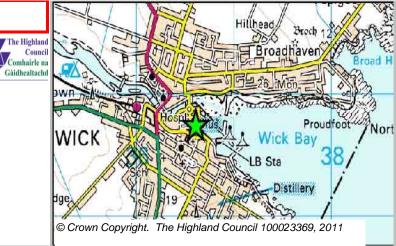

|  |  |  |  |  |  |
| SITE EFFECTIVENESS | ☐ Complete                              |         |                |  |  |  |  |  |  |
| Constrained        |                                         |         |                |  |  |  |  |  |  |
| Conociamod         | SITE STATUS                             |         |                |  |  |  |  |  |  |
| SITE TYPE          | Development Constrained                 |         |                |  |  |  |  |  |  |
| Brownfield         |                                         |         |                |  |  |  |  |  |  |
|                    |                                         |         |                |  |  |  |  |  |  |
|                    |                                         |         |                |  |  |  |  |  |  |







| LOCATION             | Allocation Type | Area (HA) | Original Site |          |
|----------------------|-----------------|-----------|---------------|----------|
| Rear of the Abattoir | Housing         | 0.4       | Capacity      | Capacity |
|                      |                 |           | 4             | 4        |

3 Wick

WICK11i

Wick

Site Reference

| BUILT |           |      |      |      |      | PROGRA | MMING            |                  |                   |                   |                  |
|-------|-----------|------|------|------|------|--------|------------------|------------------|-------------------|-------------------|------------------|
|       | 2000-2007 | 2008 | 2009 | 2010 | 2011 | 2012   | First 5<br>Years | 5 to 10<br>Years | 10 to 15<br>years |