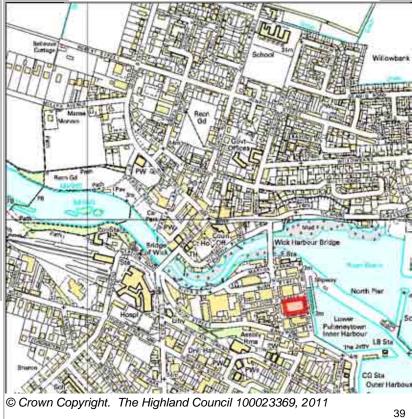

|  |  |  |  |  |  |
| SITE EFFECTIVENESS | ☐ Complete                              |         |                |  |  |  |  |  |  |
| Constrained        |                                         |         |                |  |  |  |  |  |  |
| Conociamod         | SITE STATUS                             |         |                |  |  |  |  |  |  |
| SITE TYPE          | Development Constrained                 |         |                |  |  |  |  |  |  |
| Brownfield         |                                         |         |                |  |  |  |  |  |  |
|                    |                                         |         |                |  |  |  |  |  |  |
|                    |                                         |         |                |  |  |  |  |  |  |







| LOCATION             | Allocation Type | Area (HA) | Original Site |          |
|----------------------|-----------------|-----------|---------------|----------|
| Rear of the Abattoir | Housing         | 0.4       | Capacity      | Capacity |
|                      |                 |           | 4             | 4        |

3 Wick

WICK11i

Wick

Site Reference

| BUILT |           |      |      |      |      | PROGRA | MMING            |                  |                   |                   |                  |
|-------|-----------|------|------|------|------|--------|------------------|------------------|-------------------|-------------------|------------------|
|       | 2000-2007 | 2008 | 2009 | 2010 | 2011 | 2012   | First 5<br>Years | 5 to 10<br>Years | 10 to 15<br>years | 1