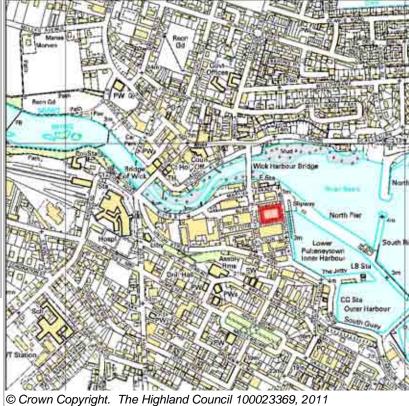

|         |                |
| ✓ Landuse          | DEVELOPMENT STATUS                     |         |                |
| ☐ Deficit Funding  | ✓ Not Developed                        |         |                |
| ☐ Marketability    | Under Construction / Partly Developed  |         |                |
| ivial ketability   | ☐ Site with Extant Planning Permission |         |                |
| SITE EFFECTIVENESS | ☐ Complete                             |         |                |
| Constrained        | SITE STATUS                            |         |                |
| SITE TYPE          | Development Constrained                |         |                |
| Brownfield         | 00                                     |         |                |





| LOCATION           | Allocation Type | Area (HA) | Original Site | Remaining |
|--------------------|-----------------|-----------|---------------|-----------|
| D M Steven's depot | Housing         | 0.2       | Capacity      | Capacity  |
|                    | _               |           | 25            | 25        |

3 Wick

WICK11I

Wick

Site Reference

| BUILT     |      |      |      |      |      | PROGRA           | MMING            |                   |                   |                  |
|-----------|------|------|------|------|------|------------------|------------------|-------------------|-------------------|------------------|
| 2000-2007 | 2008 | 2009 | 2010 | 2011 | 2012 | First 5<br>Years | 5 to 10<br>Years | 10 to 15<br>years | 15 to 20<br>years | 20 years<br>plu