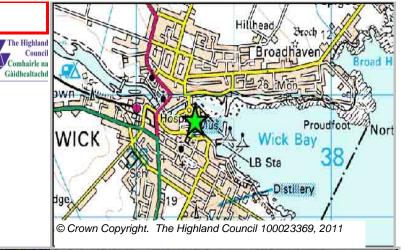

|                                        |         |                |
| ✓ Landuse          | DEVELOPMENT STATUS                     |         |                |
| ☐ Deficit Funding  | ✓ Not Developed                        |         |                |
| ☐ Marketability    | Under Construction / Partly Developed  |         |                |
| ivial ketability   | ☐ Site with Extant Planning Permission |         |                |
| SITE EFFECTIVENESS | ☐ Complete                             |         |                |
| Constrained        | SITE STATUS                            |         |                |
| SITE TYPE          | Development Constrained                |         |                |
| Brownfield         | 00                                     |         |                |





| LOCATION           | Allocation Type | Area (HA) | Original Site | Remaining |
|--------------------|-----------------|-----------|---------------|-----------|
| D M Steven's depot | Housing         | 0.2       | Capacity      | Capacity  |
|                    | _               |           | 25            | 25        |

3 Wick

WICK11I

Wick

Site Reference

| BUILT     |      |      |      |      |      | PROGRA           | MMING            |                   |                   |                  |
|-----------|------|------|------|------|------|------------------|------------------|-------------------|-------------------|------------------|
| 2000-2007 | 2008 | 2009 | 2010 | 2011 | 2012 | First 5<br>Years | 5 to 10<br>Years | 10 to 15<br>years | 15 to 20<br>years | 20 years<br>p