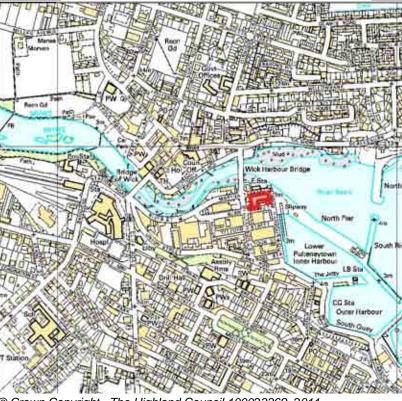

| LOCATION                 | Allocation Type | Area (HA) | Original Site |          |
|--------------------------|-----------------|-----------|---------------|----------|
| Burn Street/Harbour Quay | Housing         | 0.2       | Capacity      | Capacity |
|                          | -               |           | 30            | 30       |