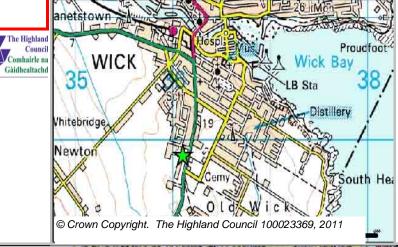

# **Further Information**

| LOCATION   | Allocation Type | Area (HA) | Original Site | Remaining |
|------------|-----------------|-----------|---------------|-----------|
| South Head | Housing         | 6.2       | Capacity      | Capacity  |
|            | · ·             |           | 100           | 100       |