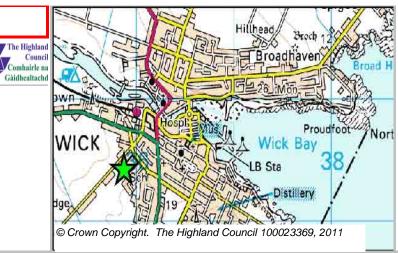

|                   |                |  |  |  |  |  |  |
|                    | SITE STATUS                             |                   |                |  |  |  |  |  |  |
| SITE TYPE          |                                         |                   |                |  |  |  |  |  |  |
| Brownfield         | IXI                                     |                   |                |  |  |  |  |  |  |
|                    |                                         |                   |                |  |  |  |  |  |  |
|                    | Developments with Planning permission   | on or under devel | opment         |  |  |  |  |  |  |
|                    |                                         |                   |                |  |  |  |  |  |  |





| LOCATION | Allocation Type | Area (HA) | Original Site | •        |  |
|----------|-----------------|-----------|---------------|----------|--|
| Hillhead | Housing         | 5.1       | Capacity      | Capacity |  |
|          |                 |           | 50            | 50       |  |

3 Wick

WICK12c

Wick

Site Reference

| BUILT     |      |      |      | PROGRAMMING |      |                  |                  |                   |                   |                  |
|-----------|------|------|------|-------------|------|------------------|------------------|-------------------|-------------------|------------------|
| 2000-2007 | 2008 | 2009 | 2010 | 2011        | 2012 | First 5<br>Years | 5 to 10<br>Years | 10 to 15<br>years | 15 to 20<br>years | 20 years<br>plus |
| 0