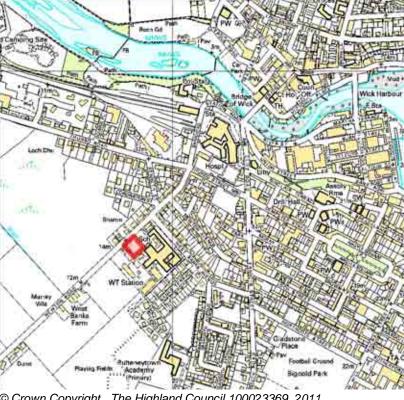

# **Further Information**

| LOCATION        | Allocation Type | Area (HA) | Original Site | Remaining |
|-----------------|-----------------|-----------|---------------|-----------|
| W.A Geddes Yard | Housing         | 0.8       | Capacity      | Capacity  |
|                 | _               |           | 11            | 11        |