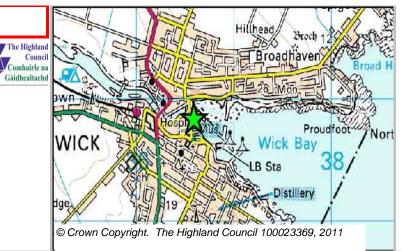

| LOCATION        | Allocation Type | Area (HA) | Original Site | Remaining |
|-----------------|-----------------|-----------|---------------|-----------|
| Broadhaven East | Housing         | 3.8       | Capacity      | Capacity  |
|                 | •               |           | 40            | 34        |