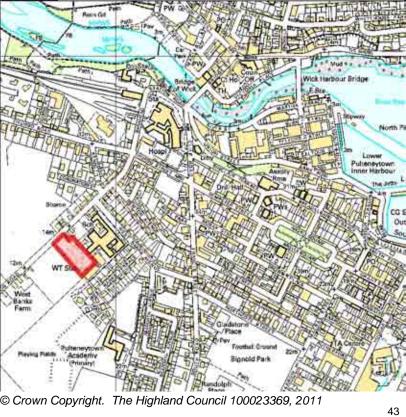

# **Further Information**

| LOCATION        | Allocation Type | Area (HA) | Original Site | Remaining |
|-----------------|-----------------|-----------|---------------|-----------|
| W.A Geddes Yard | Housing         | 0.8       | Capacity      | Capacity  |
|                 | _               |           | 11            | 11        |