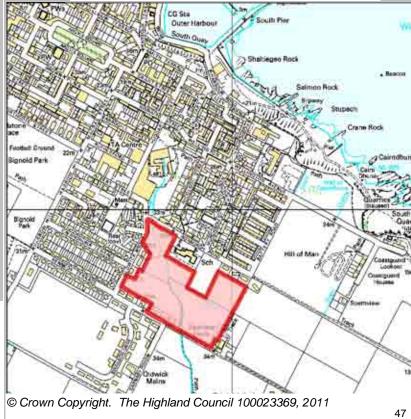

|  |  |  |  |
| Lilodavo           | SITE STATUS                            |                 |                |  |  |  |  |
| SITE TYPE          |                                        |                 |                |  |  |  |  |
| Greenfield         |                                        |                 |                |  |  |  |  |
|                    | Ŏ                                      |                 |                |  |  |  |  |
|                    | Developments with Planning permission  | or under develo | opment         |  |  |  |  |
|                    |                                        |                 |                |  |  |  |  |
|                    |                                        |                 |                |  |  |  |  |





| LOCATION           | Allocation Type | Area (HA) | Original Site | Remaining |
|--------------------|-----------------|-----------|---------------|-----------|
| Roxburgh Road East | Housing         | 5.3       | Capacity      | Capacity  |
|                    | •               |           | 80            | 80        |

3 Wick

WICK29d

Wick

Site Reference

| BUILT     |      |      |      |      |      |                  | PROGRA           | MMING             |                   |                  |
|-----------|------|------|------|------|------|------------------|------------------|-------------------|-------------------|------------------|
| 2000-2007 | 2008 | 2009 | 2010 | 2011 | 2012 | First 5<br>Years | 5 to 10<br>Years | 10 to 15<br>years | 15 to 20<br>years | 20 years<br>plu