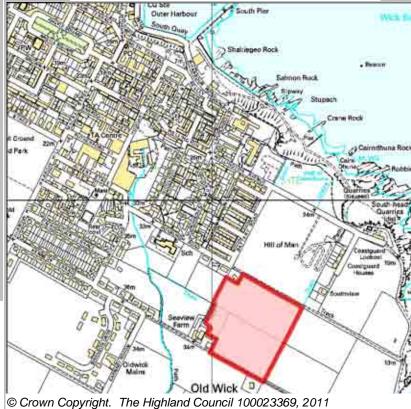

# **Further Information**

| LOCATION   | Allocation Type | Area (HA) | Original Site | Remaining |
|------------|-----------------|-----------|---------------|-----------|
| South Head | Housing         | 6.2       | Capacity      | Capacity  |
|            | · ·             |           | 100           | 100       |

3 Wick

WICK29a

Wick

Site Reference

| BUILT |           |      |      |      |      |      |                  | PROGRA           | MMING             |                   |                  |
|-------|-----------|------|------|------|------|------|------------------|------------------|-------------------|-------------------|------------------|
|       | 2000-2007 | 2008 | 2009 | 2010 | 2011 | 2012 | First 5<br>Years | 5 to 10<br>Years | 10 to 15<br>years | 15 to 20<br>years | 20 years<br>plus |
|       | 0         |      |      | 0    | 20   | 20   | 68               | 18               | 14                | 0                 | 0                |