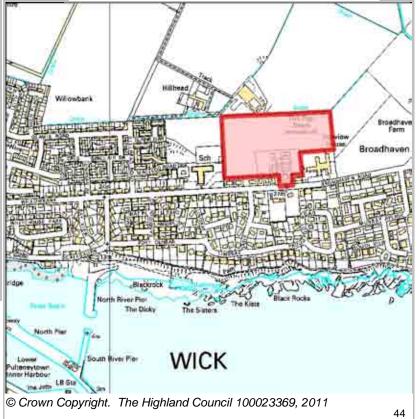

| LOCATION        | Allocation Type | Area (HA) | Original Site | Remaining |
|-----------------|-----------------|-----------|---------------|-----------|
| Broadhaven East | Housing         | 3.8       | Capacity      | Capacity  |
|                 | •               |           | 40            | 34        |

3 Wick

WICK12b

Wick

Site Reference

| BUILT     |      |      |      |      | PROGRAMMING |                  |                  |                   |                   |                  |
|-----------|------|------|------|------|-------------|------------------|------------------|-------------------|-------------------|------------------|
| 2000-2007 | 2008 | 2009 | 2010 | 2011 | 2012        | First 5<br>Years | 5 to 10<br>Years | 10 to 15<br>years | 15 to 20<br>years | 20 years<br>plus |
| 6         |      |      | 0    | 4    | 4           | 12               | 22               | 0                 | 0                 | 0                |