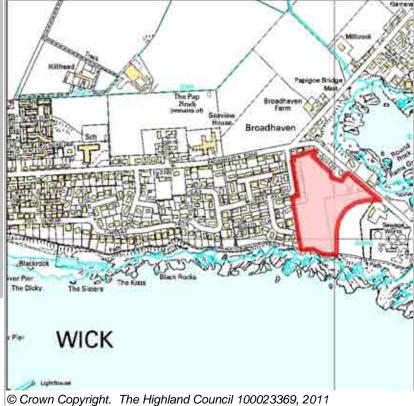

| LOCATION        | Allocation Type | Area (HA) | Original Site | Remaining |
|-----------------|-----------------|-----------|---------------|-----------|
| Broadhaven East | Housing         | 3.8       | Capacity      | Capacity  |
|                 | •               |           | 40            | 34        |

3 Wick

WICK12b

Wick

Site Reference

| BUILT     |      |      |      |      | PROGRAMMING |                  |                  |                   |                   |                  |
|-----------|------|------|------|------|-------------|------------------|------------------|-------------------|-------------------|------------------|
| 2000-2007 | 2008 | 2009 | 2010 | 2011 | 2012        | First 5<br>Years | 5 to 10<br>Years | 10 to 15<br>years | 15 to 20<br>years | 20 years<br>plus |
| 6         |      |      | 0    | 4    | 4           | 12               | 22               | 0                 | 0                 | 0                |