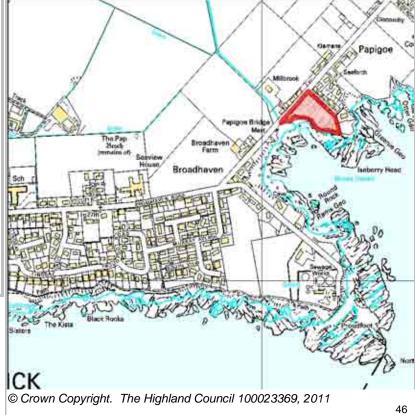

# **Further Information**

Capacity Calculated using notional 12.5 houses per hectare

WICK11h

Wick

Site Reference

| LOCATION   | Allocation Type | Area (HA) | Original Site |          |
|------------|-----------------|-----------|---------------|----------|
| Broadhaven | Housing         | 1.2       | Capacity      | Capacity |
|            |                 |           | 10            | 10       |

3 Wick

WICK12a

Wick

Site Reference

| BUILT     |      |      |      |      |      |                  | PROGRA           | MMING             |                   |                  |
|-----------|------|------|------|------|------|------------------|------------------|-------------------|-------------------|------------------|
| 2000-2007 | 2008 | 2009 | 2010 | 2011 | 2012 | First 5<br>Years | 5 to 10<br>Years | 10 to 15<br>years | 15 to 20<br>years | 20 years<br>plus |
| 0         |      |      | 0    | 0    | 0    | 0                | 4                | 4                 | 2                 | 0                |