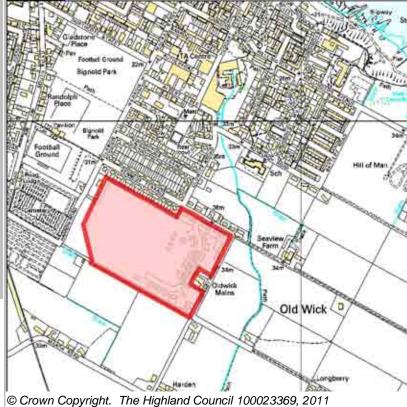

| LOCATION | Allocation Type | Area (HA) | Original Site | Remaining |
|----------|-----------------|-----------|---------------|-----------|
| Oldwick  | Housing         | 9.5       | Capacity      | Capacity  |
|          | · ·             |           | 80            | 42        |