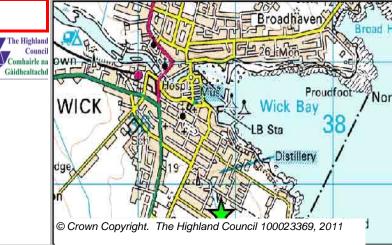

|  |  |  |  |
| Lilodavo           | SITE STATUS                            |                 |                |  |  |  |  |
| SITE TYPE          |                                        |                 |                |  |  |  |  |
| Greenfield         |                                        |                 |                |  |  |  |  |
|                    | Ŏ                                      |                 |                |  |  |  |  |
|                    | Developments with Planning permission  | or under develo | opment         |  |  |  |  |
|                    |                                        |                 |                |  |  |  |  |
|                    |                                        |                 |                |  |  |  |  |





| LOCATION           | Allocation Type | Area (HA) | Original Site | Remaining |
|--------------------|-----------------|-----------|---------------|-----------|
| Roxburgh Road East | Housing         | 5.3       | Capacity      | Capacity  |
|                    | •               |           | 80            | 80        |

3 Wick

WICK29d

Wick

Site Reference

| BUILT     |      |      |      |      |      |                  | PROGRA           | MMING             |                   |                  |
|-----------|------|------|------|------|------|------------------|------------------|-------------------|-------------------|------------------|
| 2000-2007 | 2008 | 2009 | 2010 | 2011 | 2012 | First 5<br>Years | 5 to 10<br>Years | 10 to 15<br>years | 15 to 20<br>years | 20 years<br>p