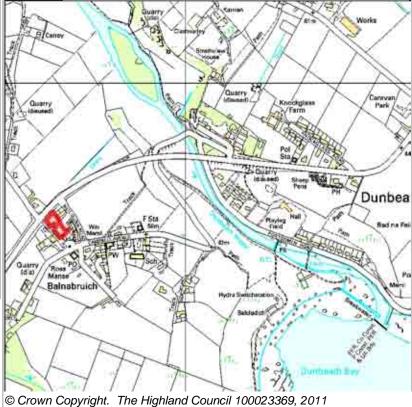

### **Further Information**

14

| LOCATION                      | Allocation Type | Area (HA) | Original Site | Remaining |
|-------------------------------|-----------------|-----------|---------------|-----------|
| South west of Campbell Avenue | Housing         | 2.4       | Capacity      | Capacity  |
| ·                             | ·               |           | 25            | 25        |

4 Landward Caithness

**Dunbeath** 

DUTH7

Site Reference

| BUILT |           |      |      |      |      |      |                  | PROGRA           | MMING             |                   |                  |
|-------|-----------|------|------|------|------|------|------------------|------------------|-------------------|-------------------|------------------|
|       | 2000-2007 | 2008 | 2009 | 2010 | 2011 | 2012 | First 5<br>Years | 5 to 10<br>Years | 10 to 15<br>years | 15 to 20<br>years | 20 years<br>plus |
|       | 0         |      |      | 0    | 0    | 0    | 0                | 25               | 0                 | 0                 | 0                |