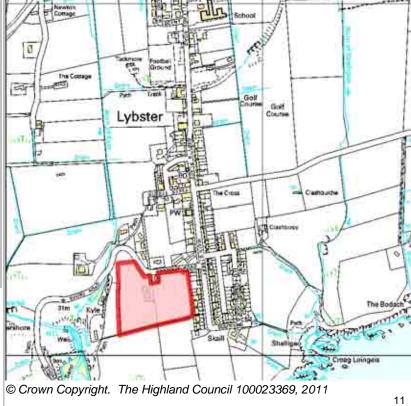

| Site Reference | LYER5c | Lybster | Ward | 4 Landward Caithness |
|----------------|--------|---------|------|----------------------|
|----------------|--------|---------|------|----------------------|

LOCATIONAllocation TypeArea (HA)Original Site CapacityRemaining CapacityWest of the Police StationHousing2.12516

|                         |               | ı |
|-------------------------|---------------|---|
| $\Lambda$               | The Highland  | ŀ |
| $\langle \cdot \rangle$ | Council       | ı |
| $\triangle V$           | Comhairle na  | ı |
|                         | Gàidhealtachd | ١ |