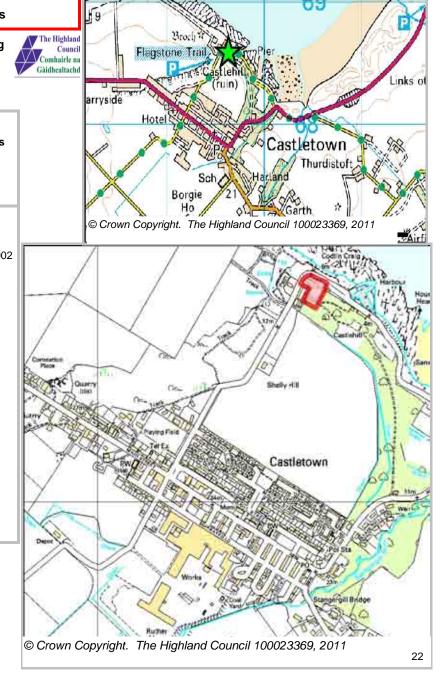

### **Further Information**

| LOCATION                               | Allocation Type | Area (HA) | J        | Remaining |  |
|----------------------------------------|-----------------|-----------|----------|-----------|--|
| North east end of Stangergill Crescent | Housing         | 0.2       | Capacity | Capacity  |  |
|                                        |                 |           | 0        | 0         |  |

**4 Landward Caithness** 

Castletown

|                   |      | PROGRAMMING |      |        |       |                  |                  |                   |                   |                  |
|-------------------|------|-------------|------|--------|-------|------------------|------------------|-------------------|-------------------|------------------|
| 2000-2007         | 2008 | 2009        | 2010 | 2011   | 2012  | First 5<br>Years | 5 to 10<br>Years | 10 to 15<br>years | 15 to 20<br>years | 20 years<br>plus |
| 0                 |      |             | 0    | 0      | 0     | 0                | 0                | 0                 | 0                 | 0                |
| CONSTRAINTS PLANI |      |             |      | NING S | TATUS | <b>3</b>         |                  | 04.4              |                   | V                |

### **Further Information**

| LOCATION                  | Allocation Type | Area (HA) | Original Site | Remaining |   |
|---------------------------|-----------------|-----------|---------------|-----------|---|
| West of the playing field | Housing         | 0.5       | Capacity      | Capacity  | 4 |
| , , ,                     | · ·             |           | 3             | 0         | V |
|                           |                 |           |               |           |   |

Castletown

4 Landward Caithness

Ward

CAWN4c

Site Reference

| BUILT |           |      |      |      |      |      | PROGRA           | MMING            |                   |                   |                  |
|-------|-----------|------|------|------|------|------|------------------|------------------|-------------------|-------------------|------------------|
|       | 2000-2007 | 2008 | 2009 | 2010 | 2011 | 2012 | First 5<br>Years | 5 to 10<br>Years | 10 to 15<br>years | 15 to 20<br>years | 20 years<br>plus |
|       | 2         | 1    |      | 0    | 0    | 1    | 0                | 0                | 0                 | 0                 | 0                |