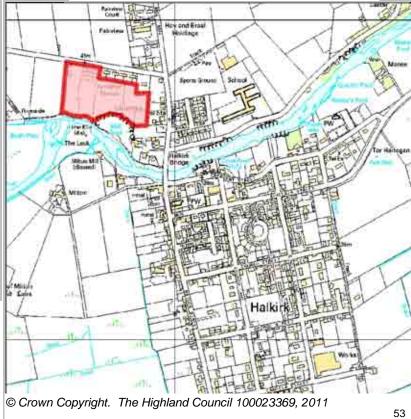

Capacity Capacity Housing 11.5 110 73

| BUILT |           |      |      |      |      |      | PROGRA           | MMING            |                   |                   |                  |
|-------|-----------|------|------|------|------|------|------------------|------------------|-------------------|-------------------|------------------|
|       | 2000-2007 | 2008 | 2009 | 2010 | 2011 | 2012 | First 5<br>Years | 5 to 10<br>Years | 10 to 15<br>years | 15 to 20<br>years | 20 years<br>plus |
|       | 32        | 1    | 3    | 1    | 0    | 10   | 40               | 33               | 0                 | 0                 | 0                |

Marketability ✓ Site with Extant Planning Permission Complete

SITE EFFECTIVENESS

Effective

SITE STATUS

SITE TYPE

Halkirk Framework Plan

Greenfield

Developments with Planning permission or under development