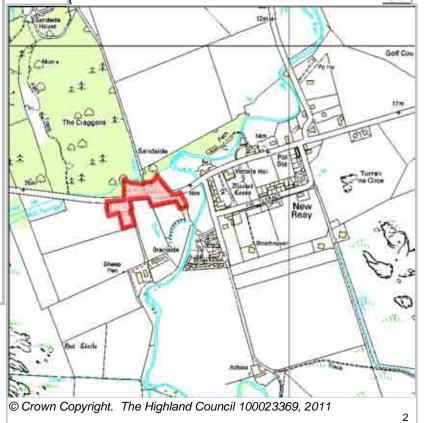

| Site Reference | REAY3 | Reay | Ward | 4 Landward Caithness |
|----------------|-------|------|------|----------------------|
|----------------|-------|------|------|----------------------|

LOCATION<br/>Keoltag (Phases 2, 3 and 4)Allocation Type<br/>HousingArea (HA)<br/>6.1Original Site<br/>CapacityRemaining<br/>Capacity2626