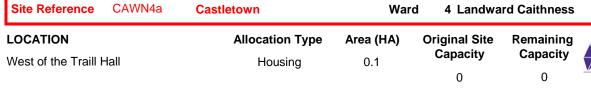

### **Further Information**

| LOCATION                  | Allocation Type | Area (HA) | Original Site | Remaining |   |
|---------------------------|-----------------|-----------|---------------|-----------|---|
| West of the playing field | Housing         | 0.5       | Capacity      | Capacity  | 4 |
| , , ,                     | · ·             |           | 3             | 0         | V |
|                           |                 |           |               |           |   |

Castletown

4 Landward Caithness

Ward

CAWN4c

Site Reference

| BUILT |           |      |      |      |      |      | PROGRA           | MMING            |                   |                   |                  |
|-------|-----------|------|------|------|------|------|------------------|------------------|-------------------|-------------------|------------------|
|       | 2000-2007 | 2008 | 2009 | 2010 | 2011 | 2012 | First 5<br>Years | 5 to 10<br>Years | 10 to 15<br>years | 15 to 20<br>years | 20 years<br>plus |
|       | 2         | 1    |      | 0    | 0    | 1    | 0                | 0                | 0                 | 0                 | 0                |