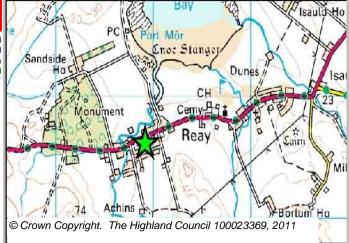

| Site Reference | REAY1 | Reay | Ward | 4 Landward Caithness |
|----------------|-------|------|------|----------------------|
|                |       | •    |      |                      |

LOCATIONAllocation TypeArea (HA)Original Site CapacityRemaining Place ItyRemaining plots in Phase 1 of Keoltag developmentHousing1.243