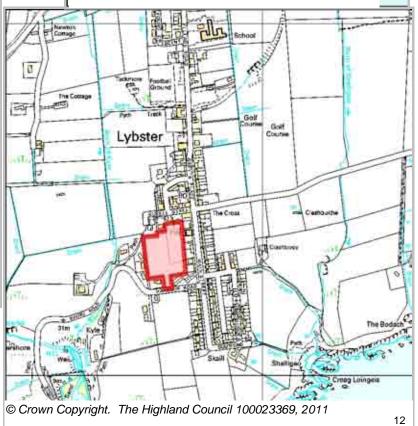

| Site Reference | LYER5c | Lybster | Ward | 4 Landward Caithness |
|----------------|--------|---------|------|----------------------|
|----------------|--------|---------|------|----------------------|

LOCATIONAllocation TypeArea (HA)Original Site CapacityRemaining CapacityWest of the Police StationHousing2.12516

|                         |               | ı |
|-------------------------|---------------|---|
| $\Lambda$               | The Highland  | ŀ |
| $\langle \cdot \rangle$ | Council       | ı |
| $\triangle V$           | Comhairle na  | ı |
|                         | Gàidhealtachd | ١ |