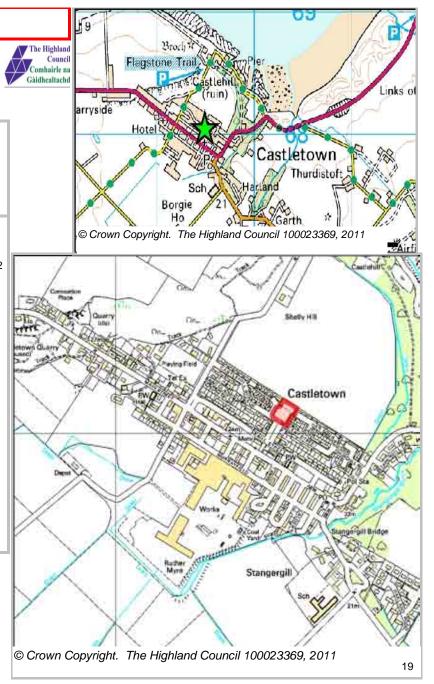

### **Further Information**

| LOCATION                               | Allocation Type | Area (HA) | J        | Remaining |  |
|----------------------------------------|-----------------|-----------|----------|-----------|--|
| North east end of Stangergill Crescent | Housing         | 0.2       | Capacity | Capacity  |  |
|                                        |                 |           | 0        | 0         |  |

**4 Landward Caithness** 

Castletown

|                   |      | PROGRAMMING |      |        |       |                  |                  |                   |                   |                  |
|-------------------|------|-------------|------|--------|-------|------------------|------------------|-------------------|-------------------|------------------|
| 2000-2007         | 2008 | 2009        | 2010 | 2011   | 2012  | First 5<br>Years | 5 to 10<br>Years | 10 to 15<br>years | 15 to 20<br>years | 20 years<br>plus |
| 0                 |      |             | 0    | 0      | 0     | 0                | 0                | 0                 | 0                 | 0                |
| CONSTRAINTS PLANI |      |             |      | NING S | TATUS | <b>3</b>         |                  | 04.4              |                   | V                |