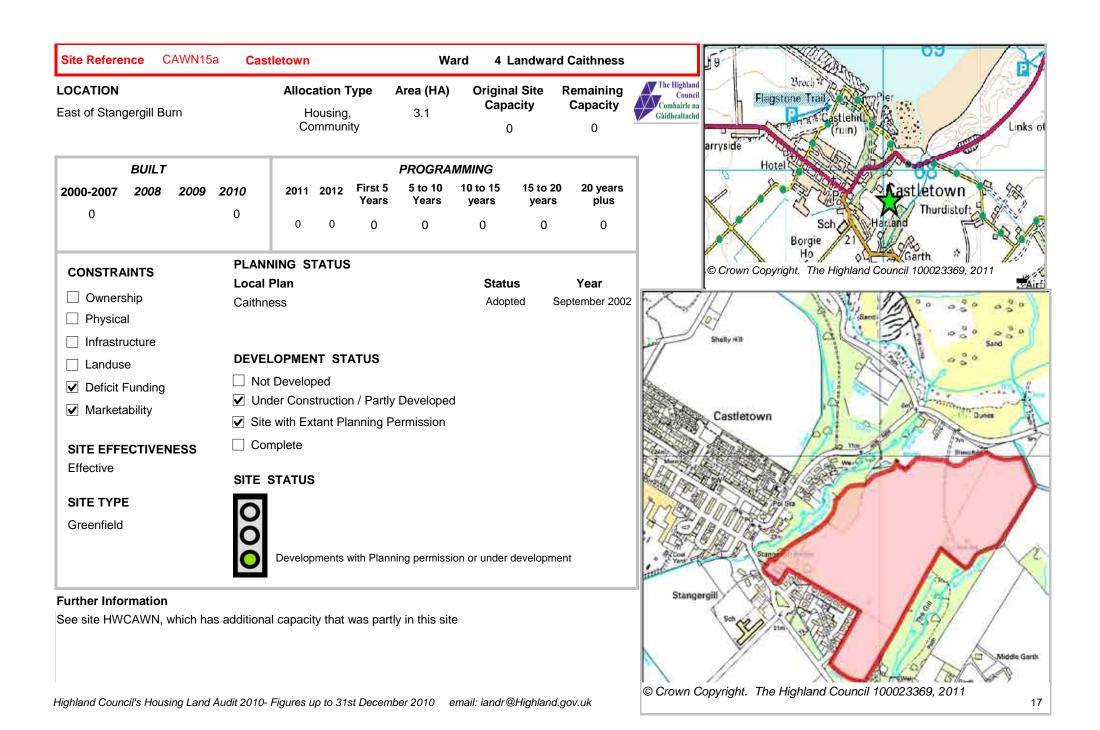

| Site Reference | REAY1 | Reay | Ward | 4 Landward Caithness |
|----------------|-------|------|------|----------------------|
|                |       | •    |      |                      |

LOCATIONAllocation TypeArea (HA)Original Site CapacityRemaining Place ItyRemaining plots in Phase 1 of Keoltag developmentHousing1.243

| BUILT     |      |      |      |      |      | PROGRA           | MMING            |                   |                   |                  |
|-----------|------|------|------|------|------|------------------|------------------|-------------------|-------------------|------------------|
| 2000-2007 | 2008 | 2009 | 2010 | 2011 | 2012 | First 5<br>Years | 5 to 10<br>Years | 10 to 15<br>years | 15 to 20<br>years | 20 years<br>plus |
| 0         |      | 1    | 0    | 2    | 2    | 3                | 0                | 0                 | 0                 | 0                |

| ING STATUS<br>Plan                      |                                    |                                                       |  |  |  |
|-----------------------------------------|------------------------------------|-------------------------------------------------------|--|--|--|
| lan                                     |                                    |                                                       |  |  |  |
| IMII                                    | Status                             | Year                                                  |  |  |  |
| ess                                     | Adopted                            | September 2002                                        |  |  |  |
|                                         |                                    |                                                       |  |  |  |
|                                         |                                    |                                                       |  |  |  |
| OPMENT STATUS                           |                                    |                                                       |  |  |  |
| Developed                               |                                    |                                                       |  |  |  |
| ✓ Under Construction / Partly Developed |                                    |                                                       |  |  |  |
| with Extant Planning Permission         |                                    |                                                       |  |  |  |
| plete                                   |                                    |                                                       |  |  |  |
|                                         |                                    |                                                       |  |  |  |
| TATUS                                   |                                    |                                                       |  |  |  |
|                                         |                                    |                                                       |  |  |  |
| Developments with Planning permiss      | sion or under develo               | ppment                                                |  |  |  |
|                                         | Developments with Planning permiss | Developments with Planning permission or under develo |  |  |  |