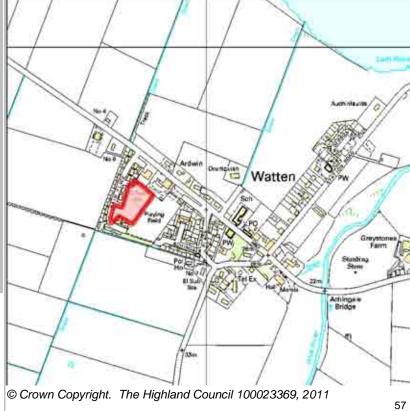

| LOCATION   | Allocation Type | Area (HA) | Original Site | Remaining |
|------------|-----------------|-----------|---------------|-----------|
| Banks Road | Housing         | 3.9       | Capacity      | Capacity  |
|            | -               |           | 30            | 29        |

4 Landward Caithness

WAEN5b

Watten

Site Reference

| BUILT |           |      |      |      |      |      | PROGRA           | MMING            |                   |                   |                  |
|-------|-----------|------|------|------|------|------|------------------|------------------|-------------------|-------------------|------------------|
|       | 2000-2007 | 2008 | 2009 | 2010 | 2011 | 2012 | First 5<br>Years | 5 to 10<br>Years | 10 to 15<br>years | 15 to 20<br>years | 20 years<br>plus |
|       | 1         |      |      | 0    | 2    | 2    | 6                | 23               | 0                 | 0                 | 0                |