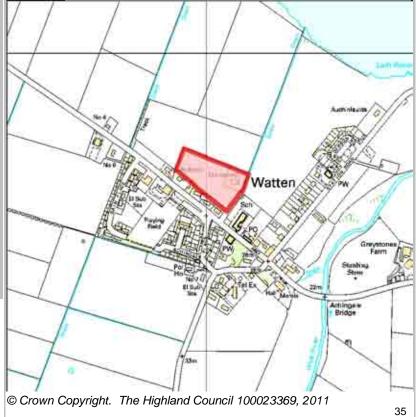

### **Further Information**

| LOCATION                     | Allocation Type | Area (HA) | Original Site | Remaining |
|------------------------------|-----------------|-----------|---------------|-----------|
| North west of Primary School | Housing         | 1.9       | Capacity      | Capacity  |
|                              | •               |           | 25            | 24        |

4 Landward Caithness

WAEN5a

Watten

Site Reference

| Λ                 | The Highland  | Ì |
|-------------------|---------------|---|
| $\langle \rangle$ | Council       | ı |
|                   | Gàidhealtachd | l |