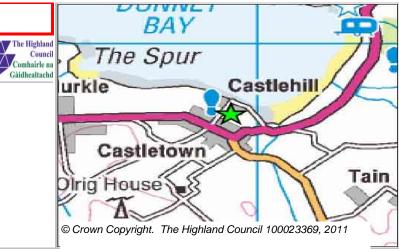

## **Further Information**

15

| LOCATION                     | Allocation Type | Area (HA) | Original Site | Remaining<br>Capacity |  |
|------------------------------|-----------------|-----------|---------------|-----------------------|--|
| South of Castlehill Steading | Housing         | 2.4       | Capacity      |                       |  |
|                              | •               |           | 0             | 0                     |  |

Castletown

**4 Landward Caithness** 

Ward

CAWN15b

Site Reference

|           |      |      |      | PROGRA | MMING |                  |                  |                   |                   |                  |
|-----------|------|------|------|--------|-------|------------------|------------------|-------------------|-------------------|------------------|
| 2000-2007 | 2008 | 2009 | 2010 | 2011   | 2012  | First 5<br>Years | 5 to 10<br>Years | 10 to 15<br>years | 15 to 20<br>years | 20 years<br>plus |
| 0         |      |      | 0    | 0      | 0     | 0                | 0                | 0                 | 0                 | 0                |

### **Further Information**

| LOCATION                 | Allocation Type | Area (HA) | Original Site | J        |  |
|--------------------------|-----------------|-----------|---------------|----------|--|
| East of Castlehill Place | Housing         | 0.2       | Capacity      | Capacity |  |
|                          |                 |           | 0             | 0        |  |

Castletown

4 Landward Caithness

Ward

CAWN4b

Site Reference

|           |      |        |      | PROGRA | MMING |                  |                  |                   |                   |                  |
|-----------|------|--------|------|--------|-------|------------------|------------------|-------------------|-------------------|------------------|
| 2000-2007 | 2008 | 2009   | 2010 | 2011   | 2012  | First 5<br>Years | 5 to 10<br>Years | 10 to 15<br>years | 15 to 20<br>years | 20 years<br>plus |
| 0         |      |        | 0    | 0      | 0     | 0                | 0                | 0                 | 0                 | 0                |
|           |      | DI ANI |      |        |       |                  |                  |                   |                   |                  |

### **Further Information**

| LOCATION                               | Allocation Type | Area (HA) | J        | Remaining |  |
|----------------------------------------|-----------------|-----------|----------|-----------|--|
| North east end of Stangergill Crescent | Housing         | 0.2       | Capacity | Capacity  |  |
|                                        |                 |           | 0        | 0         |  |

**4 Landward Caithness** 

Castletown

|                   |      | PROGRAMMING |      |        |       |                  |                  |                   |                   |                  |
|-------------------|------|-------------|------|--------|-------|------------------|------------------|-------------------|-------------------|------------------|
| 2000-2007         | 2008 | 2009        | 2010 | 2011   | 2012  | First 5<br>Years | 5 to 10<br>Years | 10 to 15<br>years | 15 to 20<br>years | 20 years<br>plus |
| 0                 |      |             | 0    | 0      | 0     | 0                | 0                | 0                 | 0                 | 0                |
| CONSTRAINTS PLANI |      |             |      | NING S | TATUS | <b>3</b>         |                  | 04.4              |                   | V                |