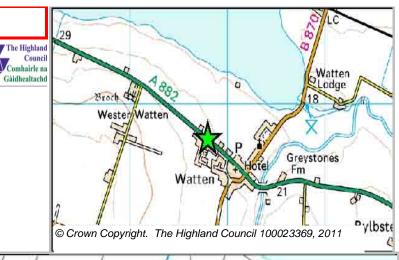

| LOCATION          | Allocation Type | Area (HA) | Original Site | U        |
|-------------------|-----------------|-----------|---------------|----------|
| North of the A882 | Housing         | 0.8       | Capacity      | Capacity |
|                   |                 |           | 3             | 2        |

4 Landward Caithness

WAEN2c

Watten

Site Reference

| BUILT     |      |      |      |      |      |                  | PROGRA           | MMING             |                   |                  |
|-----------|------|------|------|------|------|------------------|------------------|-------------------|-------------------|------------------|
| 2000-2007 | 2008 | 2009 | 2010 | 2011 | 2012 | First 5<br>Years | 5 to 10<br>Years | 10 to 15<br>years | 15 to 20<br>years | 20 years<br>plus |
| 0         |      |      | 0    | 0    | 0    | 0                | 2                | 0                 | 0                 | 0                |