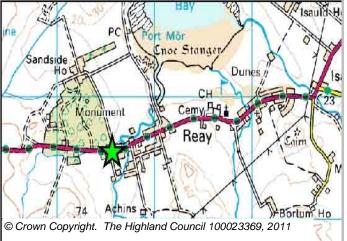

# Sandside Ho Cemy Cemy Reay Mill Corown Copyright. The Highland Council 100023369, 2011

| Site Reference | REAY2d | Reay            | Ward      | l 4 Landwa    | rd Caithness |
|----------------|--------|-----------------|-----------|---------------|--------------|
| LOCATION       |        | Allocation Type | Area (HA) | Original Site | Remaining    |