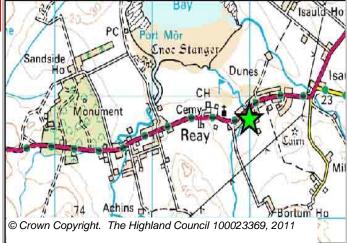

| Site Reference | REAY1 | Reay | Ward | 4 Landward Caithness |
|----------------|-------|------|------|----------------------|
|                |       | •    |      |                      |

LOCATIONAllocation TypeArea (HA)Original Site CapacityRemaining Place ItyRemaining plots in Phase 1 of Keoltag developmentHousing1.243