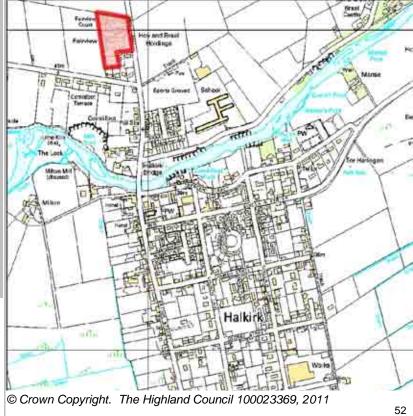

LOCATIONAllocation TypeArea (HA)Original Site CapacityRemaining CapacityFormer Poor House, FairviewHousing, Business, Industry1.353

|           |      |   |      | PROGRA | MMING |                  |                  |                   |                   |                  |
|-----------|------|---|------|--------|-------|------------------|------------------|-------------------|-------------------|------------------|
| 2000-2007 | 2008 |   | 2010 | 2011   | 2012  | First 5<br>Years | 5 to 10<br>Years | 10 to 15<br>years | 15 to 20<br>years | 20 years<br>plus |
| 6         | 1    | 2 | 0    | 0      | 0     | 0                | 3                | 0                 | 0                 | 0                |