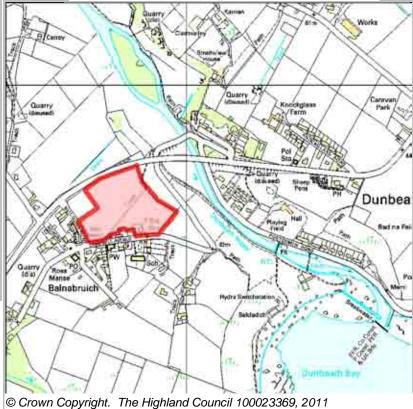

| LOCATION               | Allocation Type | Area (HA) | Original Site | Remaining |
|------------------------|-----------------|-----------|---------------|-----------|
| East of Neil Gunn Road | Housing         | 3.6       | Capacity      | Capacity  |
|                        |                 |           | 20            | 26        |

4 Landward Caithness

Ward

**Dunbeath** 

DUTH6

Site Reference

| BUILT     |      |      |      |      |      | PROGRA           | MMING            |                   |                   |                  |
|-----------|------|------|------|------|------|------------------|------------------|-------------------|-------------------|------------------|
| 2000-2007 | 2008 | 2009 | 2010 | 2011 | 2012 | First 5<br>Years | 5 to 10<br>Years | 10 to 15<br>years | 15 to 20<br>years | 20 years<br>plus |
| 0         |      |      | 0    | 2    | 2    | 8                | 12               | 6                 | 0                 | 0                |