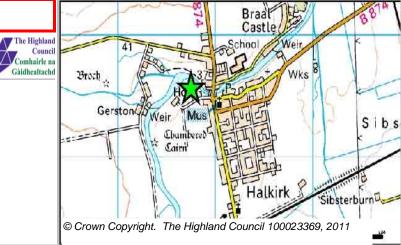

| Site Reference | HARK7 | Halkirk | Ward | 4 Landward Caithness |
|----------------|-------|---------|------|----------------------|
|----------------|-------|---------|------|----------------------|

| LOCATION                               | Allocation Type | Area (HA) | Original Site | Remaining |
|----------------------------------------|-----------------|-----------|---------------|-----------|
| South of Comlifoot Terrace and west of | Housing         | 3.8       | Capacity      | Capacity  |
| Bridge Street                          |                 |           | 40            | 38        |