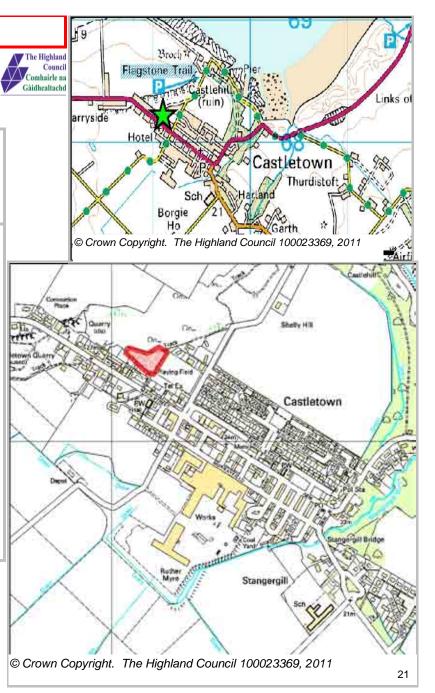

## **Further Information**

15

| LOCATION                     | Allocation Type | Area (HA) | Original Site | Remaining<br>Capacity |  |
|------------------------------|-----------------|-----------|---------------|-----------------------|--|
| South of Castlehill Steading | Housing         | 2.4       | Capacity      |                       |  |
|                              | •               |           | 0             | 0                     |  |

Castletown

**4 Landward Caithness** 

Ward

CAWN15b

Site Reference

|           |      |      |      | PROGRA | MMING |                  |                  |                   |                   |                  |
|-----------|------|------|------|--------|-------|------------------|------------------|-------------------|-------------------|------------------|
| 2000-2007 | 2008 | 2009 | 2010 | 2011   | 2012  | First 5<br>Years | 5 to 10<br>Years | 10 to 15<br>years | 15 to 20<br>years | 20 years<br>plus |
| 0         |      |      | 0    | 0      | 0     | 0                | 0                | 0                 | 0                 | 0                |

### **Further Information**

| LOCATION                 | Allocation Type | Area (HA) | Original Site | J        |  |
|--------------------------|-----------------|-----------|---------------|----------|--|
| East of Castlehill Place | Housing         | 0.2       | Capacity      | Capacity |  |
|                          |                 |           | 0             | 0        |  |

Castletown

4 Landward Caithness

Ward

CAWN4b

Site Reference

|           |      |        |      | PROGRA | MMING |                  |                  |                   |                   |                  |
|-----------|------|--------|------|--------|-------|------------------|------------------|-------------------|-------------------|------------------|
| 2000-2007 | 2008 | 2009   | 2010 | 2011   | 2012  | First 5<br>Years | 5 to 10<br>Years | 10 to 15<br>years | 15 to 20<br>years | 20 years<br>plus |
| 0         |      |        | 0    | 0      | 0     | 0                | 0                | 0                 | 0                 | 0                |
|           |      | DI ANI |      |        |       |                  |                  |                   |                   |                  |