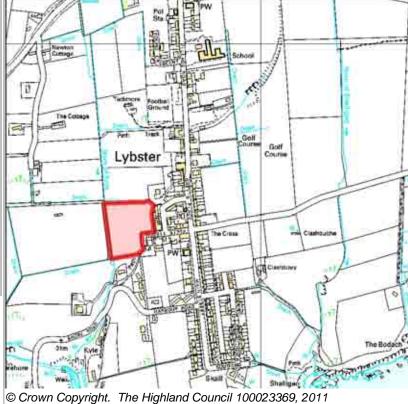

| Site Reference | LYER5c | Lybster | Ward | 4 Landward Caithness |
|----------------|--------|---------|------|----------------------|
|----------------|--------|---------|------|----------------------|

LOCATIONAllocation TypeArea (HA)Original Site CapacityRemaining CapacityWest of the Police StationHousing2.12516

|                         |               | ı |
|-------------------------|---------------|---|
| $\Lambda$               | The Highland  | ŀ |
| $\langle \cdot \rangle$ | Council       | ı |
| $\triangle V$           | Comhairle na  | ı |
|                         | Gàidhealtachd | ١ |