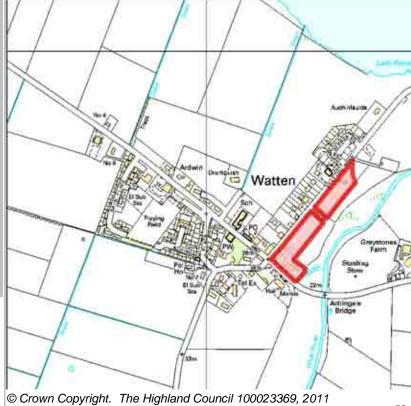

### **Further Information**

| LOCATION                     | Allocation Type | Area (HA) | Original Site | Remaining |
|------------------------------|-----------------|-----------|---------------|-----------|
| North west of Primary School | Housing         | 1.9       | Capacity      | Capacity  |
|                              | •               |           | 25            | 24        |

4 Landward Caithness

WAEN5a

Watten

Site Reference

| Λ                 | The Highland  | Ì |
|-------------------|---------------|---|
| $\langle \rangle$ | Council       | ı |
|                   | Gàidhealtachd | l |