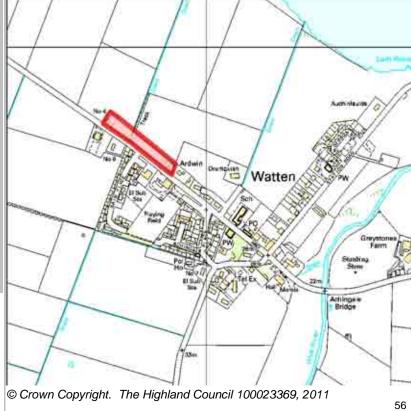

### **Further Information**

| LOCATION                     | Allocation Type | Area (HA) | Original Site | Remaining |
|------------------------------|-----------------|-----------|---------------|-----------|
| North west of Primary School | Housing         | 1.9       | Capacity      | Capacity  |
|                              | •               |           | 25            | 24        |

4 Landward Caithness

WAEN5a

Watten

Site Reference

| Λ                 | The Highland  | Ì |
|-------------------|---------------|---|
| $\langle \rangle$ | Council       | ı |
|                   | Gàidhealtachd | l |