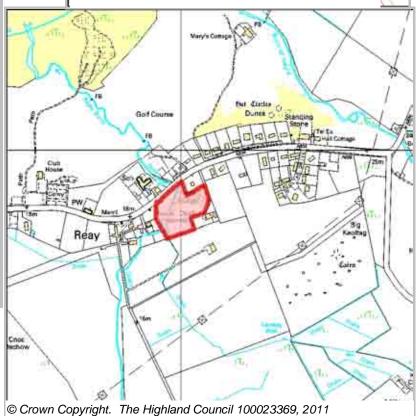

| Site Reference | REAY3 | Reay | Ward | 4 Landward Caithness |
|----------------|-------|------|------|----------------------|
|----------------|-------|------|------|----------------------|

LOCATION<br/>Keoltag (Phases 2, 3 and 4)Allocation Type<br/>HousingArea (HA)<br/>6.1Original Site<br/>CapacityRemaining<br/>Capacity2626