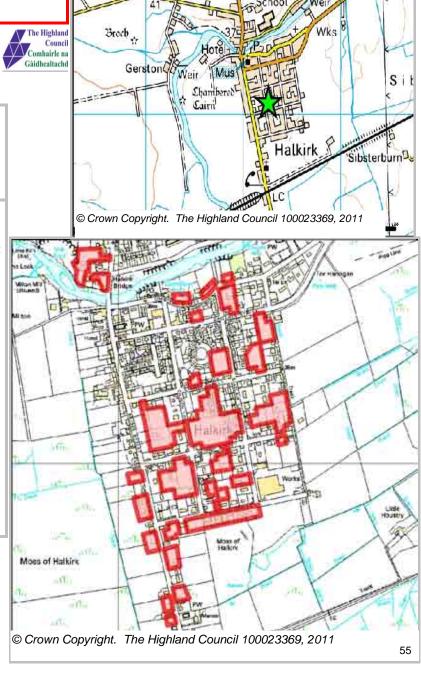

| Site Reference | HARK7 | Halkirk | Ward | 4 Landward Caithness |
|----------------|-------|---------|------|----------------------|
|----------------|-------|---------|------|----------------------|

| LOCATION                               | Allocation Type | Area (HA) | Original Site | Remaining |
|----------------------------------------|-----------------|-----------|---------------|-----------|
| South of Comlifoot Terrace and west of | Housing         | 3.8       | Capacity      | Capacity  |
| Bridge Street                          |                 |           | 40            | 38        |