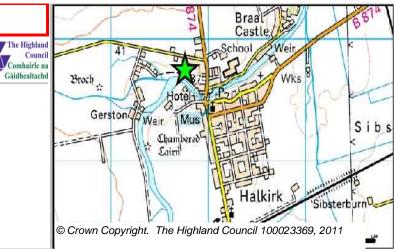

Developments with Planning permission or under development

Site Reference HARK6 Halkirk Ward 4 Landward Caithness

LOCATION Allocation Type Area (HA) Original Site Capacity

Former Milton Mill

Housing, Business