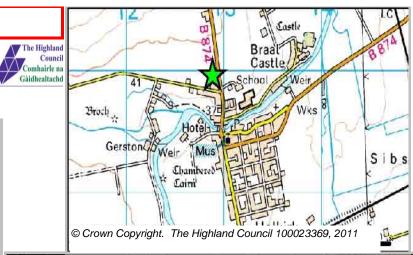

| Site Reference | HARK7 | Halkirk | Ward | 4 Landward Caithness |
|----------------|-------|---------|------|----------------------|
|----------------|-------|---------|------|----------------------|

| LOCATION                               | Allocation Type | Area (HA) | Original Site | Remaining |
|----------------------------------------|-----------------|-----------|---------------|-----------|
| South of Comlifoot Terrace and west of | Housing         | 3.8       | Capacity      | Capacity  |
| Bridge Street                          |                 |           | 40            | 38        |