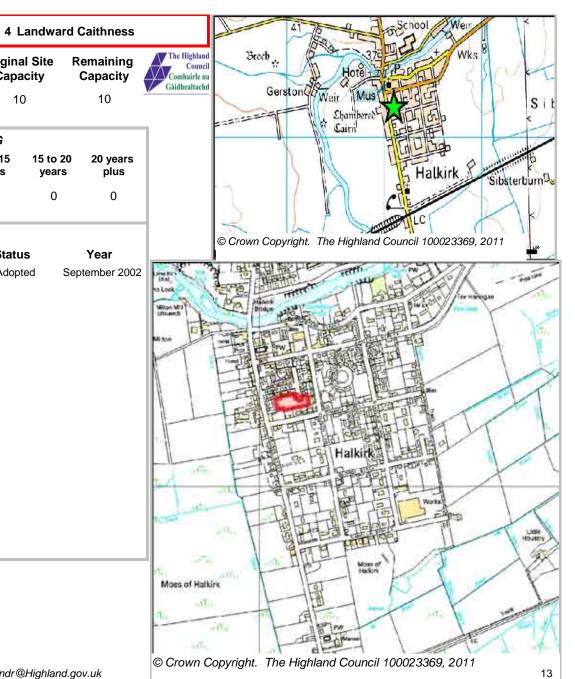

| LOCATION         | Allocation Type | Area (HA) | Original Site | •        |
|------------------|-----------------|-----------|---------------|----------|
| Henrietta Street | Housing         | 0.3       | Capacity      | Capacity |
|                  |                 |           | 10            | 10       |

Halkirk

HARK4

Site Reference

| BUILT     |      |      |      |      |      | PROGRA           | MMING            |                   |                   |                  |
|-----------|------|------|------|------|------|------------------|------------------|-------------------|-------------------|------------------|
| 2000-2007 | 2008 | 2009 | 2010 | 2011 | 2012 | First 5<br>Years | 5 to 10<br>Years | 10 to 15<br>years | 15 to 20<br>years | 20 years<br>plus |
| 0         |      |      | 0    | 0    | 0    | 0                | 10               | 0                 | 0                 | 0                |