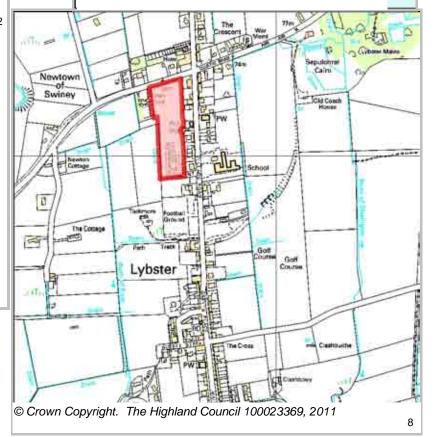

| Site Reference | LYER5c | Lybster | Ward | 4 Landward Caithness |
|----------------|--------|---------|------|----------------------|
|----------------|--------|---------|------|----------------------|

LOCATIONAllocation TypeArea (HA)Original Site CapacityRemaining CapacityWest of the Police StationHousing2.12516

|                         |               | ı |
|-------------------------|---------------|---|
| $\Lambda$               | The Highland  | ŀ |
| $\langle \cdot \rangle$ | Council       | ı |
| $\triangle V$           | Comhairle na  | ı |
|                         | Gàidhealtachd | ١ |