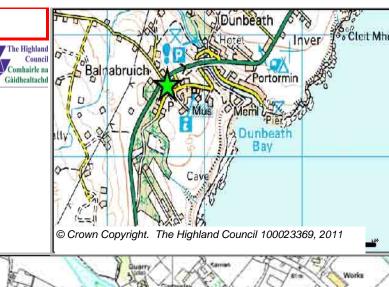

| LOCATION               | Allocation Type | Area (HA) | Original Site | Remaining |
|------------------------|-----------------|-----------|---------------|-----------|
| East of Neil Gunn Road | Housing         | 3.6       | Capacity      | Capacity  |
|                        |                 |           | 20            | 26        |

4 Landward Caithness

Ward

**Dunbeath** 

DUTH6

Site Reference

| BUILT     |      |      |      |      |      | PROGRA           | MMING            |                   |                   |                  |
|-----------|------|------|------|------|------|------------------|------------------|-------------------|-------------------|------------------|
| 2000-2007 | 2008 | 2009 | 2010 | 2011 | 2012 | First 5<br>Years | 5 to 10<br>Years | 10 to 15<br>years | 15 to 20<br>years | 20 years<br>plus |
| 0         |      |      | 0    | 2    | 2    | 8                | 12               | 6                 | 0                 | 0                |