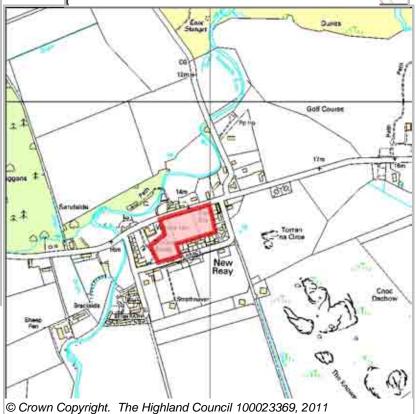

| Site Reference | REAY3 | Reay | Ward | 4 Landward Caithness |
|----------------|-------|------|------|----------------------|
|----------------|-------|------|------|----------------------|

LOCATION<br/>Keoltag (Phases 2, 3 and 4)Allocation Type<br/>HousingArea (HA)<br/>6.1Original Site<br/>CapacityRemaining<br/>Capacity2626