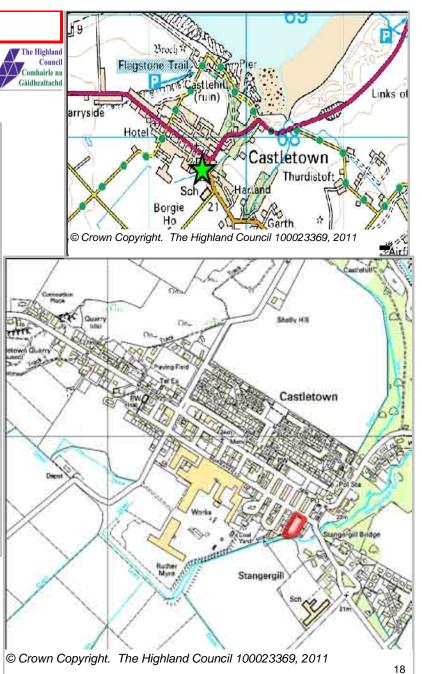

## **Further Information**

Site Completed

| LOCATION            | Allocation Type | Area (HA) | J        | Remaining |
|---------------------|-----------------|-----------|----------|-----------|
| Castlehill Steading | Housing         | 0.4       | Capacity | Capacity  |
|                     | -               |           | 0        | 0         |

Castletown

4 Landward Caithness

Ward

CAWN5

Site Reference

| BUILT |           |      |      |      |      | PROGRA | MMING            |                  |                   |                   |                  |
|-------|-----------|------|------|------|------|--------|------------------|------------------|-------------------|-------------------|------------------|
|       | 2000-2007 | 2008 | 2009 | 2010 | 2011 | 2012   | First 5<br>Years | 5 to 10<br>Years | 10 to 15<br>years | 15 to 20<br>years | 20 years<br>plus |
|       | 0         |      |      | 0    | 0    | 0      | 0                | 0                | 0                 | 0                 | 0                |