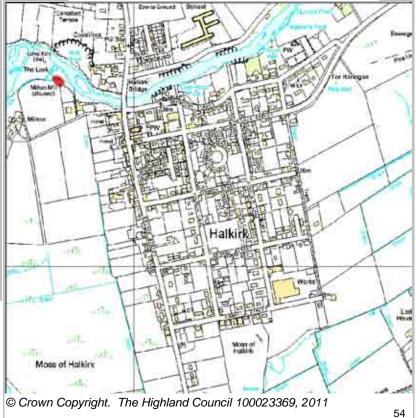

| Site Reference | HARK7 | Halkirk | Ward | 4 Landward Caithness |
|----------------|-------|---------|------|----------------------|
|----------------|-------|---------|------|----------------------|

| LOCATION                               | Allocation Type | Area (HA) | Original Site | Remaining |
|----------------------------------------|-----------------|-----------|---------------|-----------|
| South of Comlifoot Terrace and west of | Housing         | 3.8       | Capacity      | Capacity  |
| Bridge Street                          |                 |           | 40            | 38        |