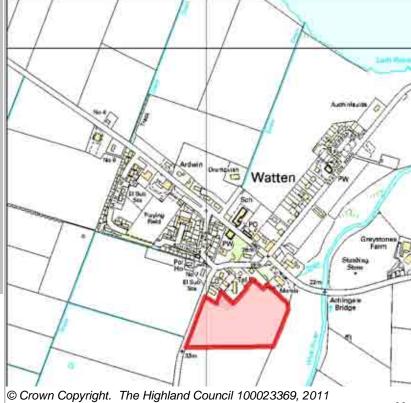

| LOCATION   | Allocation Type | Area (HA) | Original Site | Remaining |
|------------|-----------------|-----------|---------------|-----------|
| Banks Road | Housing         | 3.9       | Capacity      | Capacity  |
|            | -               |           | 30            | 29        |

4 Landward Caithness

WAEN5b

Watten

Site Reference

| BUILT |           |      |      |      |      |      | PROGRA           | MMING            |                   |                   |                  |
|-------|-----------|------|------|------|------|------|------------------|------------------|-------------------|-------------------|------------------|
|       | 2000-2007 | 2008 | 2009 | 2010 | 2011 | 2012 | First 5<br>Years | 5 to 10<br>Years | 10 to 15<br>years | 15 to 20<br>years | 20 years<br>plus |
|       | 1         |      |      | 0    | 2    | 2    | 6                | 23               | 0                 | 0                 | 0                |