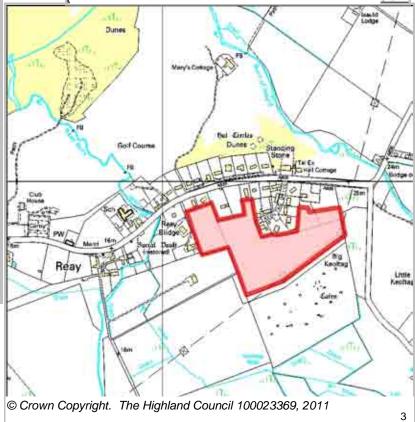

| Site Reference | REAY1 | Reay | Ward | 4 Landward Caithness |
|----------------|-------|------|------|----------------------|
|                |       | •    |      |                      |

LOCATIONAllocation TypeArea (HA)Original Site CapacityRemaining Place ItyRemaining plots in Phase 1 of Keoltag developmentHousing1.243