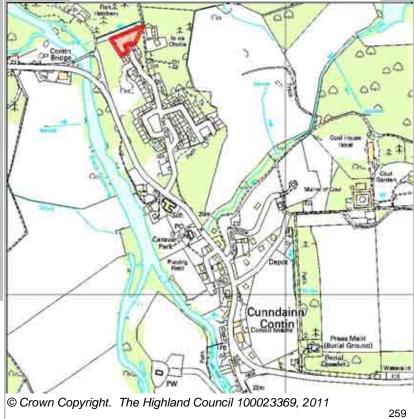

COIN1

Contin

Site Reference

|               | L |
|---------------|---|
| The Highland  | þ |
| Council       | k |
| Comhairle na  | L |
| Gàidhealtachd | 7 |

| BUILT |           |      |      |      |      |      | PROGRA           | MMING            |                   |                   |                  |  |
|-------|-----------|------|------|------|------|------|------------------|------------------|-------------------|-------------------|------------------|--|
|       | 2000-2007 | 2008 | 2009 | 2010 | 2011 | 2012 | First 5<br>Years | 5 to 10<br>Years | 10 to 15<br>years | 15 to 20<br>years | 20 years<br>plus |  |
|       | 0         |      | 2    | 0    | 1    | 1    | 2                | 4                | 4                 | 3                 | 0                |  |

| CONSTRAINTS        | PLANNING STATUS                        |                 |               |
|--------------------|----------------------------------------|-----------------|---------------|
| CONCINAINTO        | Local Plan                             | Status          | Year          |
| Ownership          | Ross & Cromarty East                   | Adopted         | February 2007 |
| ☐ Physical         |                                        |                 |               |
| ☐ Infrastructure   |                                        |                 |               |
| Landuse            | DEVELOPMENT STATUS                     |                 |               |
| ☐ Deficit Funding  | ☐ Not Developed                        |                 |               |
| ☐ Marketability    | Under Construction / Partly Developed  |                 |               |
| □ Marketability    | ✓ Site with Extant Planning Permission |                 |               |
| SITE EFFECTIVENESS | ☐ Complete                             |                 |               |
| Effective          | SITE STATUS                            |                 |               |
| SITE TYPE          |                                        |                 |               |
| Greenfield         | Developments with Planning permission  | or under develo | pment         |