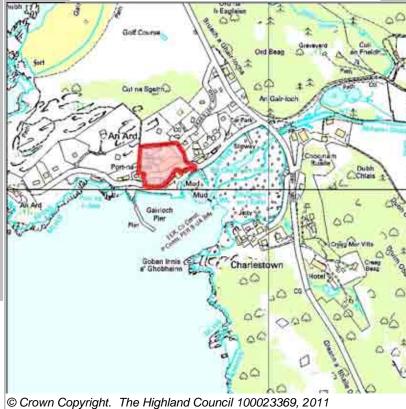

### **Further Information**

Site Completed

GACHH2 6 Wester Ross Strathpeffer And L **Site Reference Gairloch** Ward

**LOCATION Original Site Allocation Type** Area (HA) Remaining Capacity Capacity North of old peoples' home, Smithtown Housing 1.7 Site 1 10