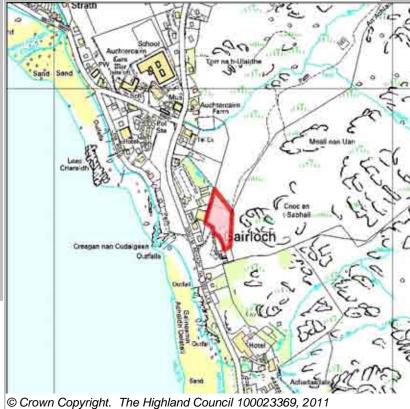

Site Reference GACHH4 Gairloch Ward 6 Wester Ross Strathpeffer And L

LOCATION<br/>Rear of AchtercairnAllocation Type<br/>HousingArea (HA)<br/>0.7Original Site<br/>CapacityRemaining<br/>Capacity66

| BUILT     |      |      |      |      |      |                  | PROGRA           | MMING             |                   |                  |
|-----------|------|------|------|------|------|------------------|------------------|-------------------|-------------------|------------------|
| 2000-2007 | 2008 | 2009 | 2010 | 2011 | 2012 | First 5<br>Years | 5 to 10<br>Years | 10 to 15<br>years | 15 to 20<br>years | 20 years<br>plus |
| 0         |      |      | 0    | 0    | 6    | 0                | 6                | 0                 | 0                 | 0                |