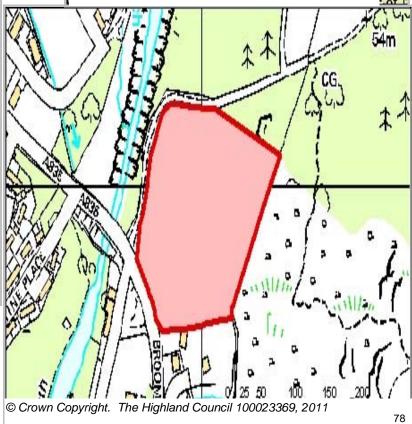

Highland Council's Housing Land Audit 2010- Figures up to 31st December 2010 email: iandr@Highland.gov.uk

Ullar

6 Wester Ross Strathpeffer And L Ullapool **LOCATION** Area (HA) **Original Site** Remaining **Allocation Type** Capacity Capacity Rear of Broomhill Housing 0.5

Ward

ULOLH4

Site Reference

| BUILT |           |      |      |      | PROGRAMMING |      |                  |                  |                   |                   |                  |
|-------|-----------|------|------|------|-------------|------|------------------|------------------|-------------------|-------------------|------------------|
|       | 2000-2007 | 2008 | 2009 | 2010 | 2011        | 2012 | First 5<br>Years | 5 to 10<br>Years | 10 to 15<br>years | 15 to 20<br>years | 20 years<br>plus |
|       | 0         |      |      | 0    | 0           | 0    | 0                | 4                | 0                 | 0                 | 0                |