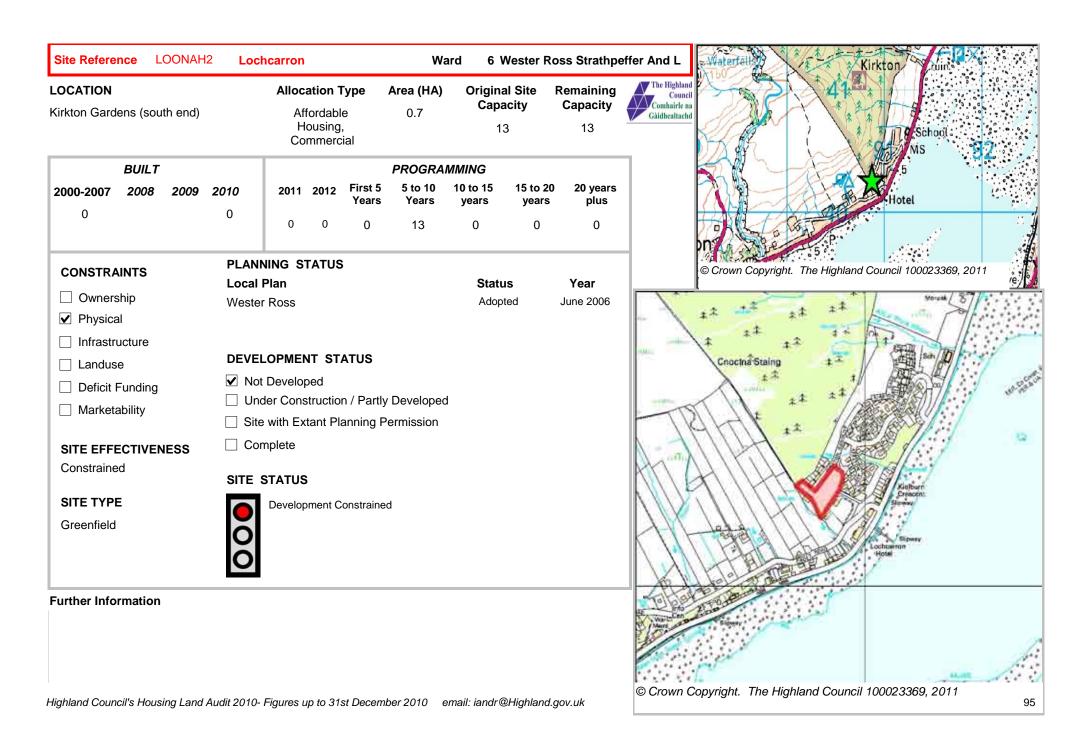

| Site Reference | LOONH1 | Lochcarron | Ward | 6 Wester Ross Strathpeffer And L |
|----------------|--------|------------|------|----------------------------------|
|----------------|--------|------------|------|----------------------------------|

| LOCATION              | Allocation Type | Area (HA) | Original Site |          |
|-----------------------|-----------------|-----------|---------------|----------|
| Upper Kirkton Gardens | Housing         | 1.1       | Capacity      | Capacity |
|                       | •               |           | 8             | 8        |

| BUILT     |      |      |      | PROGRAMMING |      |                  |                  |                   |                   |                  |
|-----------|------|------|------|-------------|------|------------------|------------------|-------------------|-------------------|------------------|
| 2000-2007 | 2008 | 2009 | 2010 | 2011        | 2012 | First 5<br>Years | 5 to 10<br>Years | 10 to 15<br>years | 15 to 20<br>years | 20 years<br>plus |
| 0         |      |      | 0    | 1           | 2    | 8                | 0                | 0                 | 0                 | 0                |

| CONSTRAINTS        | PLANNING STATUS                         |                    |           |
|--------------------|-----------------------------------------|--------------------|-----------|
| _                  | Local Plan                              | Status             | Year      |
| Ownership          | Wester Ross                             | Adopted            | June 2006 |
| ☐ Physical         |                                         |                    |           |
| ☐ Infrastructure   |                                         |                    |           |
| Landuse            | DEVELOPMENT STATUS                      |                    |           |
| ☐ Deficit Funding  | ✓ Not Developed                         |                    |           |
| _                  | ☐ Under Construction / Partly Developed |                    |           |
| Marketability      | ✓ Site with Extant Planning Permission  |                    |           |
| SITE EFFECTIVENESS | ☐ Complete                              |                    |           |
| Effective          | SITE STATUS                             |                    |           |
| SITE TYPE          |                                         |                    |           |
| Greenfield         | Developments with Planning permission   | n or under develop | oment     |