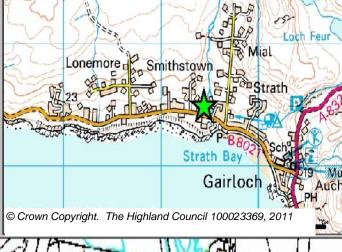

### **Further Information**

Site Completed

GACHH2 6 Wester Ross Strathpeffer And L **Site Reference Gairloch** Ward

**LOCATION Original Site Allocation Type** Area (HA) Remaining Capacity Capacity North of old peoples' home, Smithtown Housing 1.7 Site 1 10