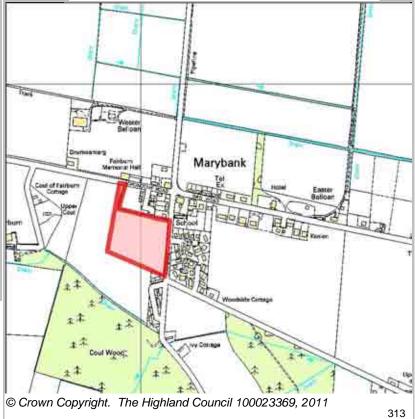

### **Further Information**

Site Reference STER4

| LOCATION     | Allocation Type | Area (HA) | Original Site |          |
|--------------|-----------------|-----------|---------------|----------|
| Smithy Croft | Housing         | 1.9       | Capacity      | Capacity |
|              | _               |           | 15            | 12       |