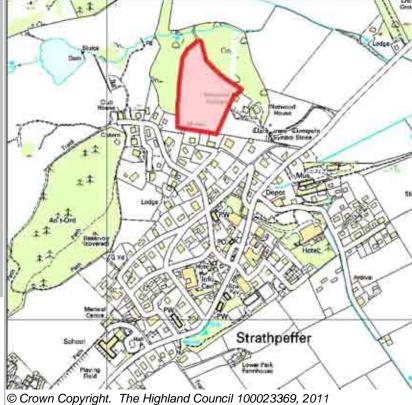

### **Further Information**

| LOCATION      | Allocation Type | Area (HA) | Original Site |          |  |
|---------------|-----------------|-----------|---------------|----------|--|
| Nutwood House | Housing         | 3         | Capacity      | Capacity |  |
|               |                 |           | 15            | 15       |  |

Strathpeffer

| BUILT     |      |      |      |      |      |                  | PROGRA           | MMING             |                   |                  |
|-----------|------|------|------|------|------|------------------|------------------|-------------------|-------------------|------------------|
| 2000-2007 | 2008 | 2009 | 2010 | 2011 | 2012 | First 5<br>Years | 5 to 10<br>Years | 10 to 15<br>years | 15 to 20<br>years | 20 years<br>plus |
| 0         |      |      | 0    | 0    | 0    | 0                | 15               | 0                 | 0                 | 0                |