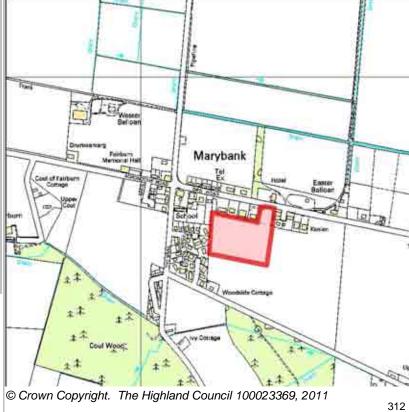

### **Further Information**

Site Reference STER4

| LOCATION     | Allocation Type | Area (HA) | Original Site |          |
|--------------|-----------------|-----------|---------------|----------|
| Smithy Croft | Housing         | 1.9       | Capacity      | Capacity |
|              | _               |           | 15            | 12       |