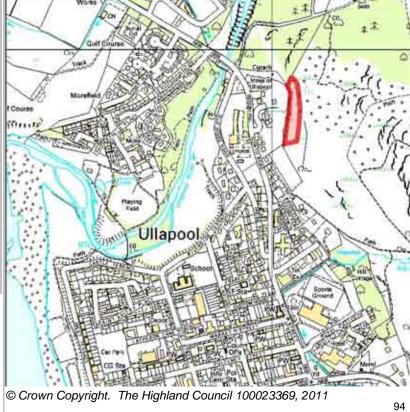

|           |  |  |  |
| Warketability      | ☐ Site with Extant Planning Permission  |         |           |  |  |  |
| SITE EFFECTIVENESS | ☐ Complete                              |         |           |  |  |  |
| Constrained        | 0                                       |         |           |  |  |  |
|                    | SITE STATUS                             |         |           |  |  |  |
| SITE TYPE          | Development Constrained                 |         |           |  |  |  |
| Greenfield         |                                         |         |           |  |  |  |
|                    | 121                                     |         |           |  |  |  |
|                    | 0                                       |         |           |  |  |  |







| Site Reference | LOONH1 | Lochcarron | Ward | 6 Wester Ross Strathpeffer And L |
|----------------|--------|------------|------|----------------------------------|
|----------------|--------|------------|------|----------------------------------|

| LOCATION              | Allocation Type | Area (HA) | Original Site |          |
|-----------------------|-----------------|-----------|---------------|----------|
| Upper Kirkton Gardens | Housing         | 1.1       | Capacity      | Capacity |
|                       | •               |           | 8             | 8        |



| BUILT     |      |      |      | PROGRAMMING |      |                  |                  |                   |                   |                  |
|-----------|------|------|------|-------------|------|---