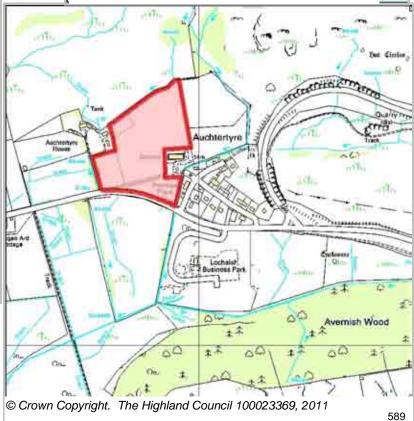

### **Further Information**

Site Reference ULOLH1 Ullapool Ward 6 Wester Ross Strathpeffer And L

| LOCATION                                  | Allocation Type | Area (HA) | 3        | Remaining |
|-------------------------------------------|-----------------|-----------|----------|-----------|
| North West of Morefield Industrial Estate | Housing         | 4.2       | Capacity | Capacity  |
|                                           | · ·             |           | 10       | 10        |