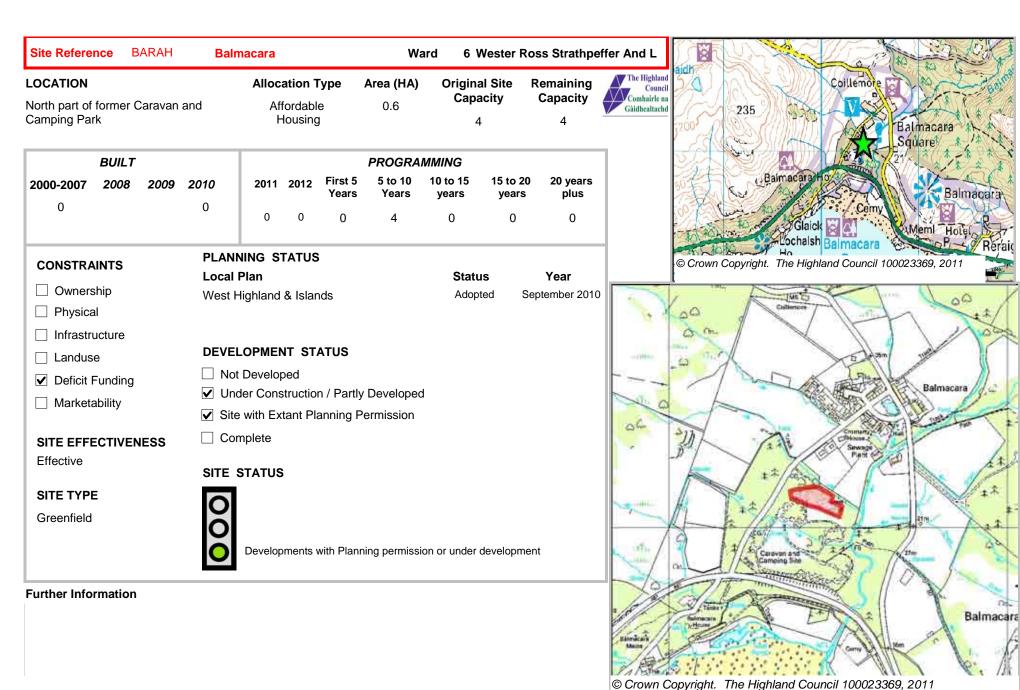

### **Further Information**

© Crown Copyright. The Highland Council 100023369, 2011

| Site Reference | POWEH1 | Poolewe         | War       | Ward 6 Wester |          | Ross Strathpeffer And L     |  |
|----------------|--------|-----------------|-----------|---------------|----------|-----------------------------|--|
| LOCATION       |        | Allocation Type | Area (HA) | Original Site |          | Count                       |  |
| Shorefield     |        | Housing         | 1         | Capacity      | Capacity | Comhairle n<br>Gàidhealtach |  |