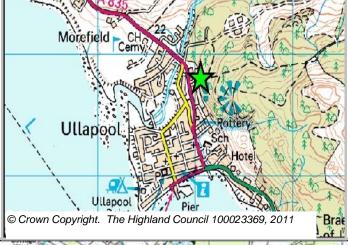

Site Reference ULOLH3 Ullapool Ward 6 Wester Ross Strathpeffer And L

| LOCATION                       | Allocation Type | Area (HA) | Original Site |          |
|--------------------------------|-----------------|-----------|---------------|----------|
| Woodland area by quarry access | Housing         | 3         | Capacity      | Capacity |
|                                | · ·             |           | 10            | 10       |