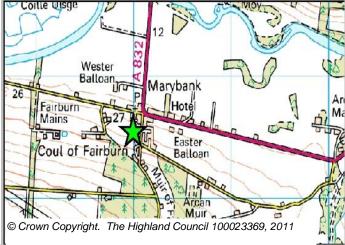

### **Further Information**

Site Reference STER4

| LOCATION     | Allocation Type | Area (HA) | Original Site |          |
|--------------|-----------------|-----------|---------------|----------|
| Smithy Croft | Housing         | 1.9       | Capacity      | Capacity |
|              | _               |           | 15            | 12       |