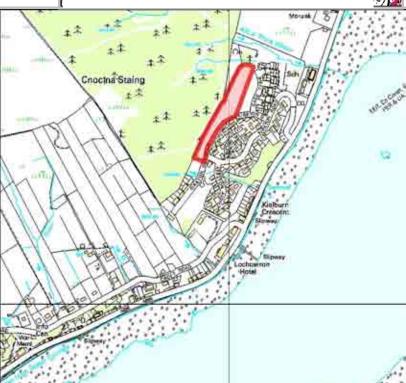

Site Reference ULOLAH3 Ullapool Ward 6 Wester Ross Strathpeffer And L

LOCATION
West of ferry assembly area

Allocation Type
Housing

Area (HA)
Original Site
Capacity
Capacity

8

Remaining
Capacity

| BUILT     |      |      |      |      |      |                  | PROGRA           | MMING             |                   |                  |
|-----------|------|------|------|------|------|------------------|------------------|-------------------|-------------------|------------------|
| 2000-2007 | 2008 | 2009 | 2010 | 2011 | 2012 | First 5<br>Years | 5 to 10<br>Years | 10 to 15<br>years | 15 to 20<br>years | 20 years<br>plus |
| 0         |      |      | 0    | 0    | 4    | 0                | 4                | 4                 | 0                 | 0                |