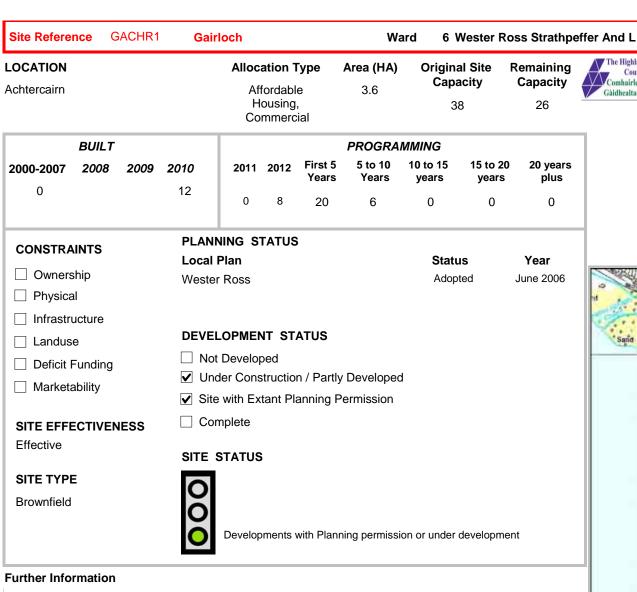

Site Reference GACHH4 Gairloch Ward 6 Wester Ross Strathpeffer And L

LOCATION<br/>Rear of AchtercairnAllocation Type<br/>HousingArea (HA)<br/>0.7Original Site<br/>CapacityRemaining<br/>Capacity66

| BUILT     |      |      |      |      |      |                  | PROGRA           | MMING             |                   |                  |
|-----------|------|------|------|------|------|------------------|------------------|-------------------|-------------------|------------------|
| 2000-2007 | 2008 | 2009 | 2010 | 2011 | 2012 | First 5<br>Years | 5 to 10<br>Years | 10 to 15<br>years | 15 to 20<br>years | 20 years<br>plus |
| 0         |      |      | 0    | 0    | 6    | 0                | 6                | 0                 | 0                 | 0                |

| CONSTRAINTS        | PLANNING STATUS                         |         |           |
|--------------------|-----------------------------------------|---------|-----------|
| OOROTKANTO         | Local Plan                              | Status  | Year      |
| Ownership          | Wester Ross                             | Adopted | June 2006 |
| ☐ Physical         |                                         |         |           |
| ✓ Infrastructure   |                                         |         |           |
| Landuse            | DEVELOPMENT STATUS                      |         |           |
| ☐ Deficit Funding  | ✓ Not Developed                         |         |           |
| _                  | ☐ Under Construction / Partly Developed |         |           |
|                    | ☐ Site with Extant Planning Permission  |         |           |
| SITE EFFECTIVENESS | ☐ Complete                              |         |           |
| Constrained        |                                         |         |           |
|                    | SITE STATUS                             |         |           |
| SITE TYPE          | Development Constrained                 |         |           |
| Greenfield         |                                         |         |           |
|                    | lõl                                     |         |           |
|                    |                                         |         |           |
|                    |                                         |         |           |