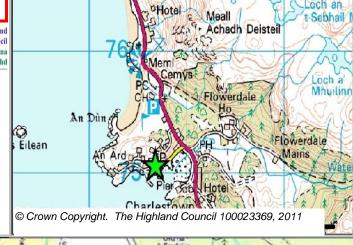

### **Further Information**

Site Completed

GACHH2 6 Wester Ross Strathpeffer And L **Site Reference Gairloch** Ward

**LOCATION Original Site Allocation Type** Area (HA) Remaining Capacity Capacity North of old peoples' home, Smithtown Housing 1.7 Site 1 10