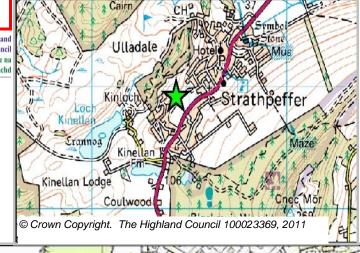

|                    |               |  |  |  |  |  |
| ☐ Marketability    | ✓ Under Construction / Partly Developed |                    |               |  |  |  |  |  |
| Warketability      | Site with Extant Planning Permission    |                    |               |  |  |  |  |  |
| SITE EFFECTIVENESS | ☐ Complete                              |                    |               |  |  |  |  |  |
| Effective          | SITE STATUS                             |                    |               |  |  |  |  |  |
| SITE TYPE          |                                         |                    |               |  |  |  |  |  |
| Greenfield         | Developments with Planning permissi     | on or under develo | ppment        |  |  |  |  |  |

### **Further Information**





| LOCATION          | Allocation Type | Area (HA) | Original Site | Remaining |
|-------------------|-----------------|-----------|---------------|-----------|
| Ardival Road West | Housing         | 1.3       | Capacity      | Capacity  |
|                   |                 |           | Ω             | Λ         |

Strathpeffer

STER3

Site Reference



6 Wester Ross Strathpeffer And L

| BUILT |           |      |      |      |      |      | PROGRA           | MMING            |                   |                   |                  |
|-------|-----------|------|------|------|------|------|------------------|------------------|-------------------|-------------------|------------------|
|       | 2000-2007 | 2008 | 2009 | 2010 | 2011 | 2012 | First 5<br>Years | 5 to 10<br>Years |