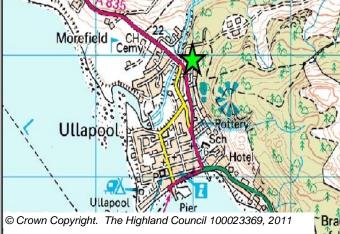

Site Reference ULOLH3 Ullapool Ward 6 Wester Ross Strathpeffer And L

| LOCATION                       | Allocation Type | Area (HA) | Original Site |          |
|--------------------------------|-----------------|-----------|---------------|----------|
| Woodland area by quarry access | Housing         | 3         | Capacity      | Capacity |
|                                | · ·             |           | 10            | 10       |

Ullapool

ULOLH9

Site Reference

|               | ı |
|---------------|---|
| The Highland  | ı |
| Council       | Г |
| Comhairle na  | ı |
| Gàidhealtachd | ı |
|               | 6 |

| BUILT               |      |      |      |                  | PROGRA           | MMING             |                   |                  |
|---------------------|------|------|------|------------------|------------------|-------------------|-------------------|------------------|
| 2000-2007 2008 2009 | 2010 | 2011 | 2012 | First 5<br>Years | 5 to 10<br>Years | 10 to 15<br>years | 15 to 20<br>years | 20 years<br>plus |
| 0                   | 0    | 0    | 7    | 10               | 0                | 0                 | 0                 | 0                |

# 6 Wester Ross Strathpeffer And L Rubha Buidhe © Crown Copyright. The Highland Council 100023369, 2011 Braes of Ullapool

Chalaisge

80

Site Reference ULOLH2 Ullapool Ward 6 Wester Ross Strathpeffer And L

LOCATIONAllocation TypeArea (HA)Original Site CapacityRemaining CapacityFields to the north of golf courseHousing6.64040

|           | BUILT |      |      |      |      |                  | PROGRA           | MMING             |                   |                  |
|-----------|-------|------|------|------|------|------------------|------------------|-------------------|-------------------|------------------|
| 2000-2007 | 2008  | 2009 | 2010 | 2011 | 2012 | First 5<br>Years | 5 to 10<br>Years | 10 to 15<br>years | 15 to 20<br>years | 20 years<br>plus |
| 0         |       |      | 0    | 0    | 0    | 10               | 20               | 10                | 0                 | 0                |

### **Further Information**

Site Reference ULOLH1 Ullapool Ward 6 Wester Ross Strathpeffer And L

| LOCATION                                  | Allocation Type | Area (HA) | 3        | Remaining |
|-------------------------------------------|-----------------|-----------|----------|-----------|
| North West of Morefield Industrial Estate | Housing         | 4.2       | Capacity | Capacity  |
|                                           | · ·             |           | 10       | 10        |

| Site Reference ULOLH5    | Ullapool        | War       | d 6 Wester    | Ross Strathpeff |
|--------------------------|-----------------|-----------|---------------|-----------------|
| LOCATION                 | Allocation Type | Area (HA) | Original Site | Remaining       |
| South of Glenfield Hotel | Housing         | 0.4       | Capacity      | Capacity        |

| Site Reference  | Site Reference ULOLH6 Ullapool |                 | Ward 6 Wester Ross Strathpeffer And L |               |          |                               |  |
|-----------------|--------------------------------|-----------------|---------------------------------------|---------------|----------|-------------------------------|--|
| LOCATION        |                                | Allocation Type | Area (HA)                             | Original Site |          |                               |  |
| Mill Road North |                                | Housing         | 0.4                                   | Capacity      | Capacity | Comhairle na<br>Gàidhealtachd |  |

Site Reference ULOLAH3 Ullapool Ward 6 Wester Ross Strathpeffer And L

LOCATION
West of ferry assembly area

Allocation Type
Housing

Area (HA)
Original Site
Capacity
Capacity

8

Remaining
Capacity

| BUILT     |      |      |      |      |      |                  | PROGRA           | MMING             |                   |                  |
|-----------|------|------|------|------|------|------------------|------------------|-------------------|-------------------|------------------|
| 2000-2007 | 2008 | 2009 | 2010 | 2011 | 2012 | First 5<br>Years | 5 to 10<br>Years | 10 to 15<br>years | 15 to 20<br>years | 20 years<br>plus |
| 0         |      |      | 0    | 0    | 4    | 0                | 4                | 4                 | 0                 | 0                |

91

| Site Reference | ULOLH7 | Ullapool | Ward | 6 Wester Ross Strathpeffer And L |
|----------------|--------|----------|------|----------------------------------|
|                |        |          |      |                                  |

**ULOLR1** 6 Wester Ross Strathpeffer And L **Site Reference Ullapool** Ward Area (HA) **Original Site LOCATION Allocation Type** Remaining Capacity Capacity Former library and doctor's surgery Community, 0.1 Gàidhealtachd Housing 8 Ullapoo **BUILT PROGRAMMING** 10 to 15 15 to 20 20 years 5 to 10 First 5 2000-2007 2008 2009 2010 2011 2012 Years Years years years plus 0 0 0 0 0 0 **PLANNING STATUS** © Crown Copyright. The Highland Council 100023369, 2011 **CONSTRAINTS Local Plan Status** Year Ownership Adopted June 2006 Wester Ross Physical Infrastructure **DEVELOPMENT STATUS** Landuse ☐ Not Developed Deficit Funding Ullapool ✓ Under Construction / Partly Developed Marketability ✓ Site with Extant Planning Permission Complete SITE EFFECTIVENESS Effective SITE STATUS SITE TYPE Brownfield Developments with Planning permission or under development **Further Information** © Crown Copyright. The Highland Council 100023369, 2011

Highland Council's Housing Land Audit 2010- Figures up to 31st December 2010 email: iandr@Highland.gov.uk

Ullar

6 Wester Ross Strathpeffer And L Ullapool **LOCATION** Area (HA) **Original Site** Remaining **Allocation Type** Capacity Capacity Rear of Broomhill Housing 0.5