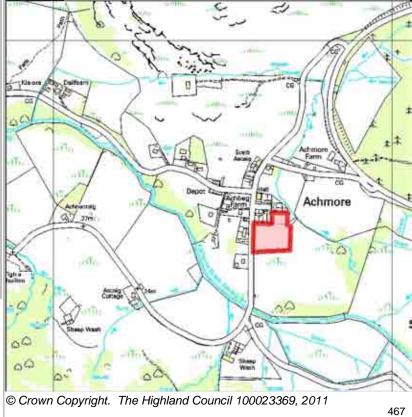

|  |  |  |
| ☐ Marketability     | ☐ Under Construction / Partly Developed |                   |                |  |  |  |
| Warketability       | ☐ Site with Extant Planning Permission  |                   |                |  |  |  |
| SITE EFFECTIVENESS  | ☐ Complete                              |                   |                |  |  |  |
| Constrained         | SITE STATUS                             |                   |                |  |  |  |
| SITE TYPE           | Development Constrained                 |                   |                |  |  |  |
| Greenfield          | 00                                      |                   |                |  |  |  |
| Further Information |                                         |                   |                |  |  |  |





| Site Reference | PLONH | Plockton | Ward | 6 Wester Ross Strathpeffer And |
|----------------|-------|----------|------|--------------------------------|
|                |       |          |      |                                |

LOCATION<br/>War Memorial SiteAllocation Type<br/>HousingArea (HA)<br/>0.9Original Site<br/>CapacityRemaining<br/>Capacity55



| BUILT |           |      |      |      | PROGRAMMING |      |                  |                  |                   |                   |                  |
|-------|-----------|------|------|------|-------------|------|------------------|------------------|-------------------|-------------------|------------------|
|       | 2000-2007 | 2008 | 2009 | 2010 | 2011        | 2012 | First 5<br>Years | 5 to 10<br>Years | 10 to 15<br