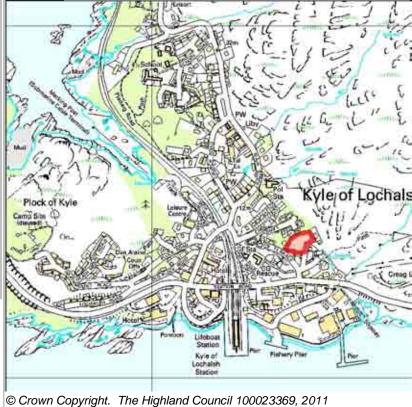

Site Reference ULOLAH3 Ullapool Ward 6 Wester Ross Strathpeffer And L

LOCATION
West of ferry assembly area

Allocation Type
Housing

Area (HA)
Original Site
Capacity
Capacity

8

Remaining
Capacity

| BUILT     |      |      |      |      |      |                  | PROGRA           | MMING             |                   |                  |
|-----------|------|------|------|------|------|------------------|------------------|-------------------|-------------------|------------------|
| 2000-2007 | 2008 | 2009 | 2010 | 2011 | 2012 | First 5<br>Years | 5 to 10<br>Years | 10 to 15<br>years | 15 to 20<br>years | 20 years<br>plus |
| 0         |      |      | 0    | 0    | 4    | 0                | 4                | 4                 | 0                 | 0                |