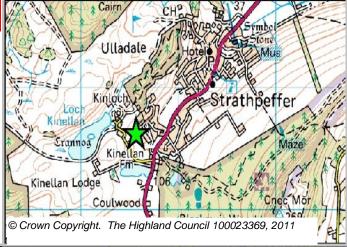

### **Further Information**

Site Reference STER4

| LOCATION     | Allocation Type | Area (HA) | Original Site |          |
|--------------|-----------------|-----------|---------------|----------|
| Smithy Croft | Housing         | 1.9       | Capacity      | Capacity |
|              | _               |           | 15            | 12       |