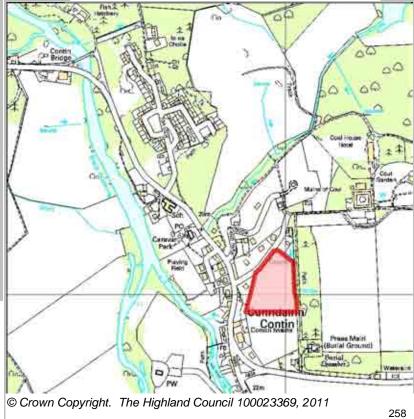

COIN1

Contin

Site Reference

|               | L |
|---------------|---|
| The Highland  | þ |
| Council       | k |
| Comhairle na  | L |
| Gàidhealtachd | 7 |

| BUILT |           |      |      |      |      |      | PROGRA           | MMING            |                   |                   |                  |  |
|-------|-----------|------|------|------|------|------|------------------|------------------|-------------------|-------------------|------------------|--|
|       | 2000-2007 | 2008 | 2009 | 2010 | 2011 | 2012 | First 5<br>Years | 5 to 10<br>Years | 10 to 15<br>years | 15 to 20<br>years | 20 years<br>plus |  |
|       | 0         |      | 2    | 0    | 1    | 1    | 2                | 4                | 4                 | 3                 | 0                |  |

| CONSTRAINTS        | PLANNING STATUS                        |                 |               |
|--------------------|----------------------------------------|-----------------|---------------|
| CONCINAINTO        | Local Plan                             | Status          | Year          |
| Ownership          | Ross & Cromarty East                   | Adopted         | February 2007 |
| ☐ Physical         |                                        |                 |               |
| ☐ Infrastructure   |                                        |                 |               |
| Landuse            | DEVELOPMENT STATUS                     |                 |               |
| ☐ Deficit Funding  | ☐ Not Developed                        |                 |               |
| ☐ Marketability    | Under Construction / Partly Developed  |                 |               |
| □ Marketability    | ✓ Site with Extant Planning Permission |                 |               |
| SITE EFFECTIVENESS | ☐ Complete                             |                 |               |
| Effective          | SITE STATUS                            |                 |               |
| SITE TYPE          |                                        |                 |               |
| Greenfield         | Developments with Planning permission  | or under develo | pment         |