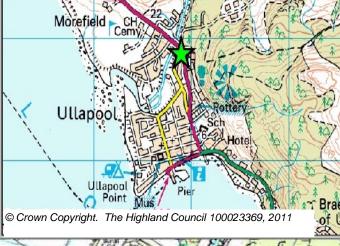

**ULOLAH1 Site Reference** Ullapool 6 Wester Ross Strathpeffer And L Ward **LOCATION** Area (HA) **Original Site Allocation Type** Remaining Capacity Capacity Former petrol filling station Housing 0.1 6