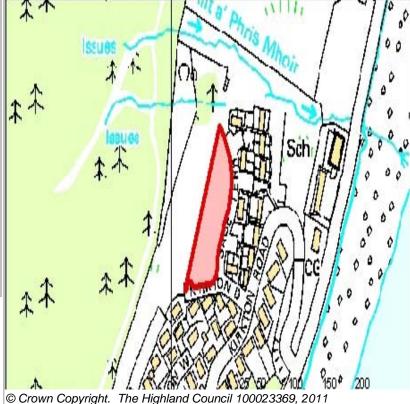

ld         |                                        |                     |           |
|                    |                                        |                     |           |
|                    | Developments with Planning permission  | on or under develop | ment      |
|                    |                                        |                     |           |





### **Local Plan Status** Year Ownership Adopted June 2006 Wester Ross Physical Infrastructure **DEVELOPMENT STATUS** Landuse ✓ Not Developed Deficit Funding ☐ Under Construction / Partly Developed Marketability ✓ Site with Extant Planning Permission Complete SITE EFFECTIVENESS Effective SITE STATUS SITE TYPE Greenfield Developments with Planning permission or under development

### **Further Information**









© Crown Copyright. The Highland Council 100023369, 2011



| Site Reference | POWEH1 | Poolewe         | War       | Ward 6 Wester |          | Ross Strathpeffer And L     |  |
|----------------|--------|-----------------|-----------|---------------|----------|-----------------------------|--|
| LOCATION       |        | Allocation Type | Area (HA) | Original Site |          | Count                       |  |
| Shorefield     |        | Housing         | 1         | Capacity      | Capacity | Comhairle n<br>Gàidhealtach |  |



| BUILT |           |      |      |      |      | PROGRA | MMING            |                  |                   |                   |                  |  |
|-------|-----------|------|------|------|------|--------|------------------|------------------|-----