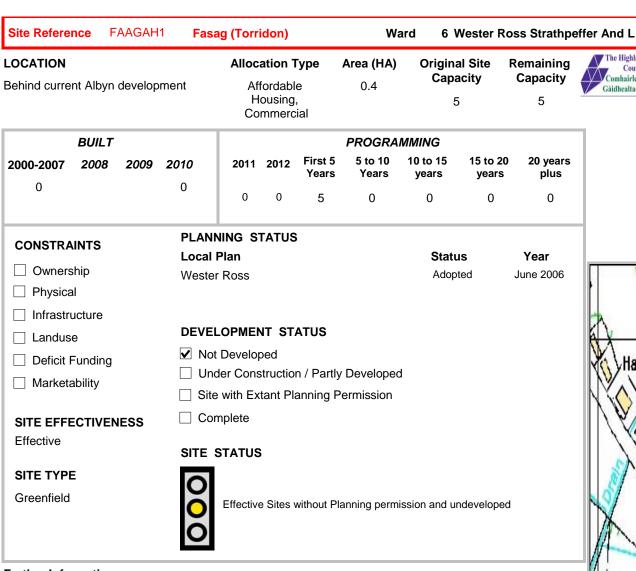

|                                        |                     |           |
|                    |                                        |                     |           |
|                    | Developments with Planning permission  | on or under develop | ment      |
|                    |                                        |                     |           |





### **Local Plan Status** Year Ownership Adopted June 2006 Wester Ross Physical Infrastructure **DEVELOPMENT STATUS** Landuse ✓ Not Developed Deficit Funding ☐ Under Construction / Partly Developed Marketability ✓ Site with Extant Planning Permission Complete SITE EFFECTIVENESS Effective SITE STATUS SITE TYPE Greenfield Developments with Planning permission or under development

### **Further Information**









© Crown Copyright. The Highland Council 100023369, 2011



| Site Reference | POWEH1 | Poolewe         | War       | Ward 6 Wester |          | Ross Strathpeffer And L     |  |
|----------------|--------|-----------------|-----------|---------------|----------|-----------------------------|--|
| LOCATION       |        | Allocation Type | Area (HA) | Original Site |          | Count                       |  |
| Shorefield     |        | Housing         | 1         | Capacity      | Capacity | Comhairle n<br>Gàidhealtach |  |



| BUILT |           |      |      |      |      | PROGRA | MMING            |                  |                   |                   |                  |  |
|-------|-----------|------|------|------|------|--------|------------------|------------------|-------