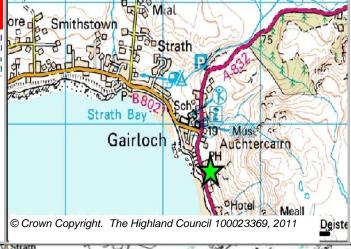

Site Reference GACHH4 Gairloch Ward 6 Wester Ross Strathpeffer And L

LOCATION<br/>Rear of AchtercairnAllocation Type<br/>HousingArea (HA)<br/>0.7Original Site<br/>CapacityRemaining<br/>Capacity66

| BUILT     |      |      |      |      |      |                  | PROGRA           | MMING             |                   |                  |
|-----------|------|------|------|------|------|------------------|------------------|-------------------|-------------------|------------------|
| 2000-2007 | 2008 | 2009 | 2010 | 2011 | 2012 | First 5<br>Years | 5 to 10<br>Years | 10 to 15<br>years | 15 to 20<br>years | 20 years<br>plus |
| 0         |      |      | 0    | 0    | 6    | 0                | 6                | 0                 | 0                 | 0                |