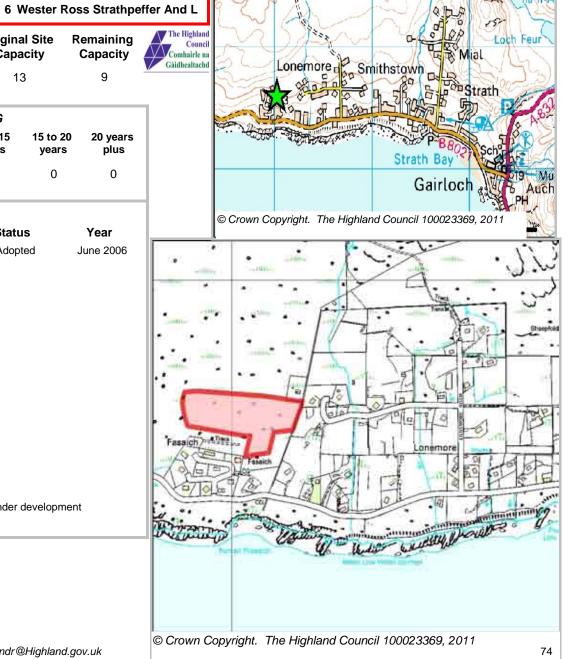

|          |                 |           |               | -         |
|----------|-----------------|-----------|---------------|-----------|
| LOCATION | Allocation Type | Area (HA) | Original Site | Remaining |
| Fasaich  | Housing         | 3.9       | Capacity      | Capacity  |

13

**Gairloch** 

GACHH1

Site Reference

| BUILT     |      |      |      |      |      | PROGRA           | MMING            |                   |                   |                  |
|-----------|------|------|------|------|------|------------------|------------------|-------------------|-------------------|------------------|
| 2000-2007 | 2008 | 2009 | 2010 | 2011 | 2012 | First 5<br>Years | 5 to 10<br>Years | 10 to 15<br>years | 15 to 20<br>years | 20 years<br>plus |
| 3         | 1    |      | 0    | 3    | 3    | 6                | 3                | 0                 | 0                 | 0                |

| CONSTRAINTS        | PLANNING STATUS                        |                     |           |
|--------------------|----------------------------------------|---------------------|-----------|
|                    | Local Plan                             | Status              | Year      |
| Ownership          | Wester Ross                            | Adopted             | June 2006 |
| ☐ Physical         |                                        |                     |           |
| ☐ Infrastructure   |                                        |                     |           |
| ☐ Landuse          | DEVELOPMENT STATUS                     |                     |           |
| ☐ Deficit Funding  | ☐ Not Developed                        |                     |           |
| ☐ Marketability    | Under Construction / Partly Developed  |                     |           |
| Ivial Ketability   | ✓ Site with Extant Planning Permission |                     |           |
| SITE EFFECTIVENESS | ☐ Complete                             |                     |           |
| Effective          |                                        |                     |           |
|                    | SITE STATUS                            |                     |           |
| SITE TYPE          |                                        |                     |           |
| Greenfield         |                                        |                     |           |
|                    |                                        |                     |           |
|                    | Developments with Planning permission  | on or under develop | ment      |
|                    |                                        |                     |           |