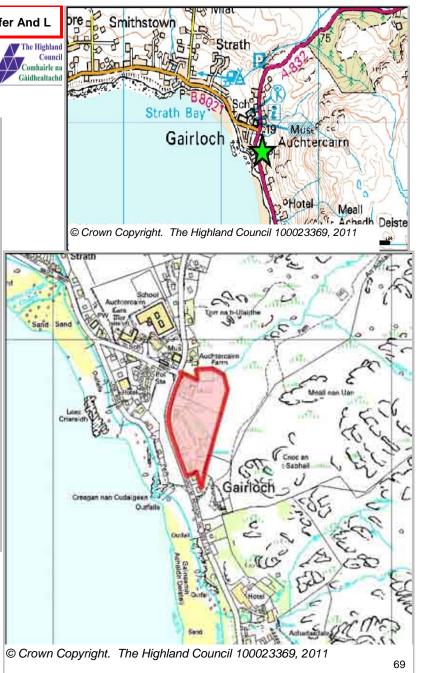

Site Reference GACHH4 Gairloch Ward 6 Wester Ross Strathpeffer And L

LOCATION<br/>Rear of AchtercairnAllocation Type<br/>HousingArea (HA)<br/>0.7Original Site<br/>CapacityRemaining<br/>Capacity66

| BUILT     |      |      |      |      |      |                  | PROGRA           | MMING             |                   |                  |
|-----------|------|------|------|------|------|------------------|------------------|-------------------|-------------------|------------------|
| 2000-2007 | 2008 | 2009 | 2010 | 2011 | 2012 | First 5<br>Years | 5 to 10<br>Years | 10 to 15<br>years | 15 to 20<br>years | 20 years<br>plus |
| 0         |      |      | 0    | 0    | 6    | 0                | 6                | 0                 | 0                 | 0                |

| CONSTRAINTS        | PLANNING STATUS                         |         |           |
|--------------------|-----------------------------------------|---------|-----------|
| OOROTKANTO         | Local Plan                              | Status  | Year      |
| Ownership          | Wester Ross                             | Adopted | June 2006 |
| ☐ Physical         |                                         |         |           |
| ✓ Infrastructure   |                                         |         |           |
| Landuse            | DEVELOPMENT STATUS                      |         |           |
| ☐ Deficit Funding  | ✓ Not Developed                         |         |           |
| _                  | ☐ Under Construction / Partly Developed |         |           |
|                    | ☐ Site with Extant Planning Permission  |         |           |
| SITE EFFECTIVENESS | ☐ Complete                              |         |           |
| Constrained        |                                         |         |           |
|                    | SITE STATUS                             |         |           |
| SITE TYPE          | Development Constrained                 |         |           |
| Greenfield         |                                         |         |           |
|                    | lõl                                     |         |           |
|                    |                                         |         |           |
|                    |                                         |         |           |