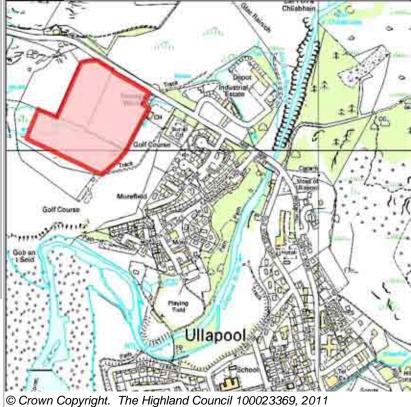

LOCATIONAllocation TypeArea (HA)Original Site CapacityRemaining CapacityFields to the north of golf courseHousing6.64040

|           | BUILT |      |      |      |      |                  | PROGRA           | MMING             |                   |                  |
|-----------|-------|------|------|------|------|------------------|------------------|-------------------|-------------------|------------------|
| 2000-2007 | 2008  | 2009 | 2010 | 2011 | 2012 | First 5<br>Years | 5 to 10<br>Years | 10 to 15<br>years | 15 to 20<br>years | 20 years<br>plus |
| 0         |       |      | 0    | 0    | 0    | 10               | 20               | 10                | 0                 | 0                |