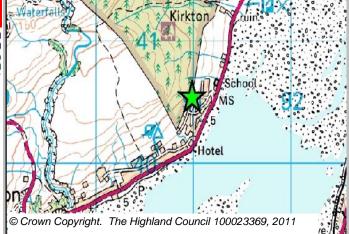

|           |
| Landuse            | DEVELOPMENT STATUS                      |                    |           |
| ☐ Deficit Funding  | ✓ Not Developed                         |                    |           |
| _                  | ☐ Under Construction / Partly Developed |                    |           |
| Marketability      | ✓ Site with Extant Planning Permission  |                    |           |
| SITE EFFECTIVENESS | ☐ Complete                              |                    |           |
| Effective          | SITE STATUS                             |                    |           |
| SITE TYPE          |                                         |                    |           |
| Greenfield         | Developments with Planning permission   | n or under develop | oment     |





© Crown Copyright. The Highland Council 100023369, 2011

96

| Site Reference   | AUEAH2 | Aultbea         | Ward 6 Wester Ross Strathpeffer And L |                           |           |                        |  |
|------------------|--------|-----------------|---------------------------------------|---------------------------|-----------|------------------------|--|
| LOCATION         |        | Allocation Type | Area (HA)                             | Original Site<br>Capacity | Remaining | The Highland<br>Counci |  |
| East of War Memo | orial  | Housing         | 1.3                                   | Capacity                  | Capacity  | Comhairle na           |  |



| BUILT     |      |      |      | PROGRAMMING |      |                  |                  |