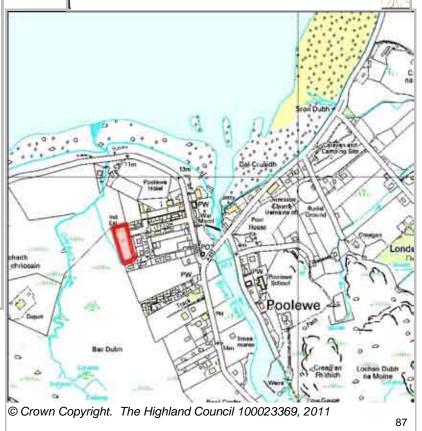

### **Further Information**

| LOCATION                | Allocation Type | Area (HA) |          | Remaining |
|-------------------------|-----------------|-----------|----------|-----------|
| Rear of service station | Housing         | 0.2       | Capacity | Capacity  |
|                         |                 |           | 2        | 2         |

POWEH3

**Poolewe** 

Site Reference

6 Wester Ross Strathpeffer And L

| BUILT     |      |      |      |      |      | PROGRA           | MMING            |                   |                   |                  |
|-----------|------|------|------|------|------|------------------|------------------|-------------------|-------------------|------------------|
| 2000-2007 | 2008 | 2009 | 2010 | 2011 | 2012 | First 5<br>Years | 5 to 10<br>Years | 10 to 15<br>years | 15 to 20<br>years | 20 years<br>plus |
| 0         |      |      | 0    | 0    | 0    | 2                | 0                | 0                 | 0                 | 0                |