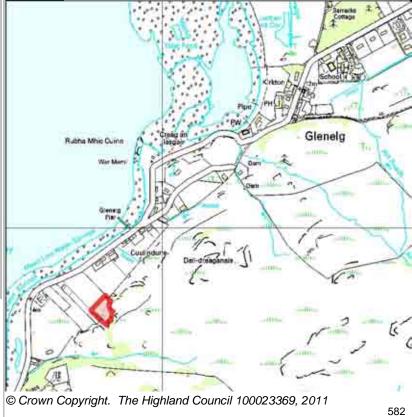

| ☐ Complete                                                                                                           |                   |                               |
| SITE TYPE Greenfield                                                                                   | Development Constrained                                                                                              |                   |                               |
| Further Information                                                                                    |                                                                                                                      |                   |                               |







|           | PROGRAMMING |      |      |        |       |                  |                  |                   |                   |                  |
|-----------|-------------|------|------|--------|-------|------------------|------------------|-------------------|-------------------|------------------|
| 2000-2007 | 2008        | 2009 | 2010 | 2011   | 2012  | First 5<br>Years | 5 to 10<br>Years | 10 to 15<br>years | 15 to 20<br>years | 20 years<br>plus |
| 0         |             |      | 0    | 0      | 0     | 0                | 1                | 0                 | 0                 | 0                |
| PLANN     |             |      |      | NING S | TATUS | <b>,</b>         |                  |                   |                   |                  |









**ACREA