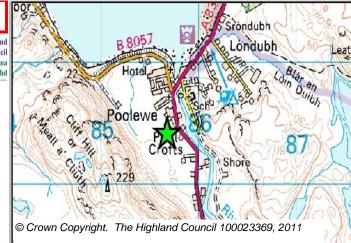

### **Further Information**

© Crown Copyright. The Highland Council 100023369, 2011

| Site Reference | POWEH1 | Poolewe         | War       | Ward 6 Wester |          | Ross Strathpeffer And L     |  |
|----------------|--------|-----------------|-----------|---------------|----------|-----------------------------|--|
| LOCATION       |        | Allocation Type | Area (HA) | Original Site |          | Count                       |  |
| Shorefield     |        | Housing         | 1         | Capacity      | Capacity | Comhairle n<br>Gàidhealtach |  |

| LOCATION            | Allocation Type | Area (HA) | Original Site |          |
|---------------------|-----------------|-----------|---------------|----------|
| Builders yard field | Housing         | 0.7       | Capacity      | Capacity |
|                     |                 |           | 7             | 7        |

**Poolewe** 

POWEH2

Site Reference

6 Wester Ross Strathpeffer And L

| BUILT     |      |      |      |      |      |                  | PROGRA           | MMING             |                   |                  |
|-----------|------|------|------|------|------|------------------|------------------|-------------------|-------------------|------------------|
| 2000-2007 | 2008 | 2009 | 2010 | 2011 | 2012 | First 5<br>Years | 5 to 10<br>Years | 10 to 15<br>years | 15 to 20<br>years | 20 years<br>plus |
| 0         |      |      | 0    | 0    | 0    | 0                | 7                | 0                 | 0                 | 0                |