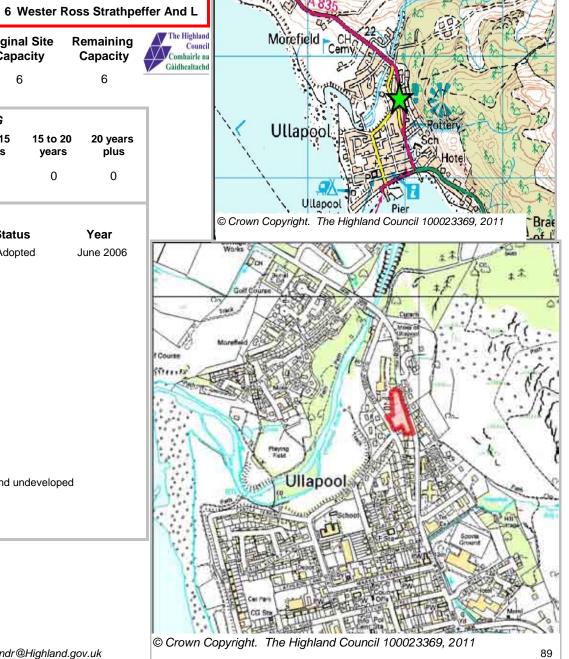

**ULOLAH1 Site Reference** Ullapool 6 Wester Ross Strathpeffer And L Ward **LOCATION** Area (HA) **Original Site Allocation Type** Remaining Capacity Capacity Former petrol filling station Housing 0.1 6