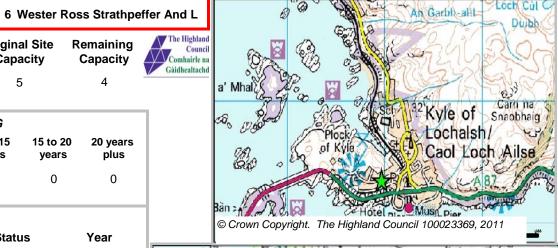

Site Reference ULOLAH3 Ullapool Ward 6 Wester Ross Strathpeffer And L

LOCATION
West of ferry assembly area

Allocation Type
Housing

Area (HA)
Original Site
Capacity
Capacity

8

Remaining
Capacity

| BUILT     |      |      |      |      |      |                  | PROGRA           | MMING             |                   |                  |
|-----------|------|------|------|------|------|------------------|------------------|-------------------|-------------------|------------------|
| 2000-2007 | 2008 | 2009 | 2010 | 2011 | 2012 | First 5<br>Years | 5 to 10<br>Years | 10 to 15<br>years | 15 to 20<br>years | 20 years<br>plus |
| 0         |      |      | 0    | 0    | 4    | 0                | 4                | 4                 | 0                 | 0                |

|                                                                               | 0 4                                                                                                                  | 0 4            | 4                  | 0       | 0                        |  |  |
|-------------------------------------------------------------------------------|----------------------------------------------------------------------------------------------------------------------|----------------|--------------------|---------|--------------------------|--|--|
| CONSTRAINTS  Ownership                                                        | PLANNING STATUS Local Plan Wester Ross                                                                               |                | Status<br>Adopted  |         | <b>Year</b><br>June 2006 |  |  |
| ☐ Physical ☐ Infrastructure                                                   |                                                                                                                      |                |                    |         |                          |  |  |
| <ul><li>☐ Landuse</li><li>☐ Deficit Funding</li><li>☐ Marketability</li></ul> | DEVELOPMENT STATUS  ✓ Not Developed  ☐ Under Construction / Partly Developed  ☐ Site with Extant Planning Permission |                |                    |         |                          |  |  |
| SITE EFFECTIVENESS Effective                                                  | ☐ Complete  SITE STATUS                                                                                              |                |                    |         |                          |  |  |
| SITE TYPE Greenfield                                                          | Effective Sites without                                                                                              | out Planning p | ermission and unde | veloped |                          |  |  |