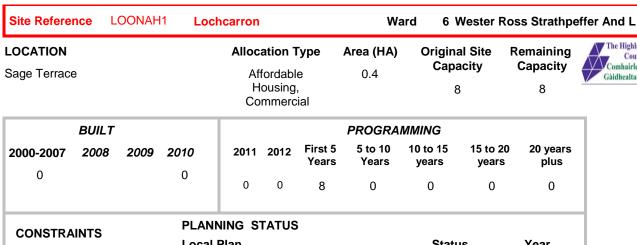

Highland Council's Housing Land Audit 2010- Figures up to 31st December 2010 email: iandr@Highland.gov.uk

| LOCATION      | Allocation Type        | Area (HA) | Original Site | Remaining     |
|---------------|------------------------|-----------|---------------|---------------|
| Builders Yard | Affordable<br>Housing, | 0.3       | Capacity<br>8 | Capacity<br>8 |
|               | Commercial             |           | · ·           | _             |