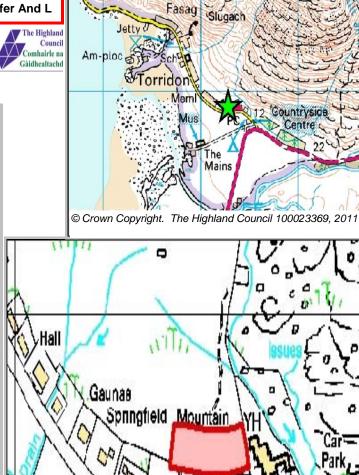

|                                        |                     |           |
|                    |                                        |                     |           |
|                    | Developments with Planning permission  | on or under develop | ment      |
|                    |                                        |                     |           |





### **Local Plan Status** Year Ownership Adopted June 2006 Wester Ross Physical Infrastructure **DEVELOPMENT STATUS** Landuse ✓ Not Developed Deficit Funding ☐ Under Construction / Partly Developed Marketability ✓ Site with Extant Planning Permission Complete SITE EFFECTIVENESS Effective SITE STATUS SITE TYPE Greenfield Developments with Planning permission or under development

### **Further Information**









© Crown Copyright. The Highland Council 100023369, 2011



| Site Reference | POWEH1 | Poolewe         | War       | Ward 6 Wester |          | Ross Strathpeffer And L     |  |
|----------------|--------|-----------------|-----------|---------------|----------|-----------------------------|--|
| LOCATION       |        | Allocation Type | Area (HA) | Original Site |          | Count                       |  |
| Shorefield     |        | Housing         | 1         | Capacity      | Capacity | Comhairle n<br>Gàidhealtach |  |



| BUILT |           |      |      |      |      | PROGRA | MMING            |                  |                   |                   |                  |  |
|-------|-----------|------|------|------|------|--------|------------------|------------------|---------