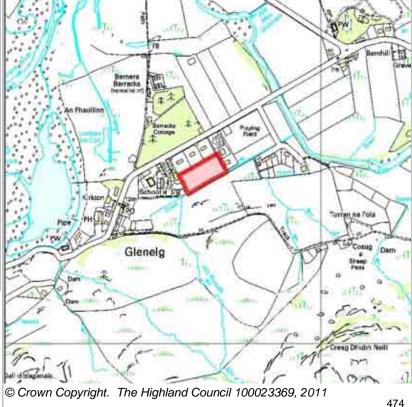

|         |                |











Site Reference KYLEH1 Kyle of Lochalsh Ward 6 Wester Ross Strathpeffer And L

LOCATION Allocation Type Area (HA) Original Site Capacity

Housing 10.8 Remaining Capacity

80 80



|           | BUILT |      |      |      |      |                  | PROGRA           | MMING             |                   |                  |
|-----------|-------|------|------|------|------|------------------|------------------|-------------------|-------------------|------------------|
| 2000-2007 | 2008  | 2009 | 2010 | 2011 | 2012 | First 5<br>Years | 5 to 10<br>Years | 10 to 15<br>years | 15 to 20<br>years | 20 years<br>plus |
| 0         |       |      | 0    | 0    | 0    | 0                | 60               | 20                | 0                 | 0                |

| CONSTRAINTS       | PLANNING