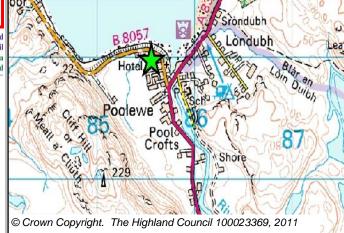

### **Further Information**

© Crown Copyright. The Highland Council 100023369, 2011

| Site Reference | POWEH1 | Poolewe         | War       | Ward 6 Wester |          | Ross Strathpeffer And L     |  |
|----------------|--------|-----------------|-----------|---------------|----------|-----------------------------|--|
| LOCATION       |        | Allocation Type | Area (HA) | Original Site |          | Count                       |  |
| Shorefield     |        | Housing         | 1         | Capacity      | Capacity | Comhairle n<br>Gàidhealtach |  |

### **Further Information**

| LOCATION                | Allocation Type | Area (HA) |          | Remaining |
|-------------------------|-----------------|-----------|----------|-----------|
| Rear of service station | Housing         | 0.2       | Capacity | Capacity  |
|                         |                 |           | 2        | 2         |

POWEH3

**Poolewe** 

Site Reference

6 Wester Ross Strathpeffer And L

| BUILT     |      |      |      |      |      | PROGRA           | MMING            |                   |                   |                  |
|-----------|------|------|------|------|------|------------------|------------------|-------------------|-------------------|------------------|
| 2000-2007 | 2008 | 2009 | 2010 | 2011 | 2012 | First 5<br>Years | 5 to 10<br>Years | 10 to 15<br>years | 15 to 20<br>years | 20 years<br>plus |
| 0         |      |      | 0    | 0    | 0    | 2                | 0                | 0                 | 0                 | 0                |

**Poolewe** 

Ward

POWEAH2

Site Reference

6 Wester Ross Strathpeffer And L

| BUILT     |      |      |      |      |      |                  | PROGRA           | MMING             |                   |                  |
|-----------|------|------|------|------|------|------------------|------------------|-------------------|-------------------|------------------|
| 2000-2007 | 2008 | 2009 | 2010 | 2011 | 2012 | First 5<br>Years | 5 to 10<br>Years | 10 to 15<br>years | 15 to 20<br>years | 20 years<br>plus |
| 0         |      | 8    | 0    | 2    | 0    | 4                | 4                | 0                 | 0                 | 0                |

| LOCATION            | Allocation Type | Area (HA) | Original Site |          |
|---------------------|-----------------|-----------|---------------|----------|
| Builders yard field | Housing         | 0.7       | Capacity      | Capacity |
|                     |                 |           | 7             | 7        |

**Poolewe** 

POWEH2

Site Reference

6 Wester Ross Strathpeffer And L

| BUILT     |      |      |      |      |      |                  | PROGRA           | MMING             |                   |                  |
|-----------|------|------|------|------|------|------------------|------------------|-------------------|-------------------|------------------|
| 2000-2007 | 2008 | 2009 | 2010 | 2011 | 2012 | First 5<br>Years | 5 to 10<br>Years | 10 to 15<br>years | 15 to 20<br>years | 20 years<br>plus |
| 0         |      |      | 0    | 0    | 0    | 0                | 7                | 0                 | 0                 | 0                |