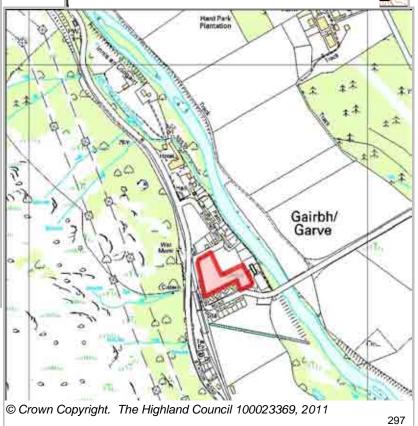

ITE EFFECTIVENESS | ☐ Complete                              |         |               |  |  |  |
| Constrained        |                                         |         |               |  |  |  |
|                    | SITE STATUS                             |         |               |  |  |  |
| SITE TYPE          | Development Constrained                 |         |               |  |  |  |
| Greenfield         |                                         |         |               |  |  |  |
|                    | 0                                       |         |               |  |  |  |
|                    | 0                                       |         |               |  |  |  |
|                    |                                         |         |               |  |  |  |









|           | BUILT |      |      |      |      |                  | PROGRA           | MMING             |                   |                  |
|-----------|-------|------|------|------|------|------------------|------------------|-------------------|-------------------|------------------|
| 2000-2007 | 2008  | 2009 | 2010 | 2011 | 2012 | First 5<br>Years | 5 to 10<br>Years | 10 to 15<br>years | 15 to 20<br>years | 20 years<br>plus |
| 0         |       |      | 0    | 0    | 0    | 0                | 0                | 2                 | 2                 | 0                |

| PLANNING STATUS                         |