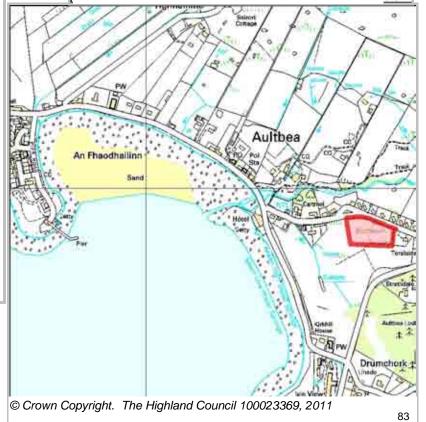

| LOCATION              | Allocation Type | Area (HA) | Original Site |          |  |
|-----------------------|-----------------|-----------|---------------|----------|--|
| Below Drumchork Hotel | Housing         | 1.2       | Capacity      | Capacity |  |

AUEAH3

**Aultbea** 

Site Reference

6 Wester Ross Strathpeffer And L

| BUILT     |      |      |      |      |      |                  | PROGRA           | MMING             |                   |                  |
|-----------|------|------|------|------|------|------------------|------------------|-------------------|-------------------|------------------|
| 2000-2007 | 2008 | 2009 | 2010 | 2011 | 2012 | First 5<br>Years | 5 to 10<br>Years | 10 to 15<br>years | 15 to 20<br>years | 20 years<br>plus |
| 0         |      |      | 0    | 1    | 0    | 3                | 1                | 0                 | 0                 | 0                |

| CONSTRAINTS        | PLANNING STATUS                        |                     |           |
|--------------------|----------------------------------------|---------------------|-----------|
| _                  | Local Plan                             | Status              | Year      |
| Ownership          | Wester Ross                            | Adopted             | June 2006 |
| ☐ Physical         |                                        |                     |           |
| Infrastructure     |                                        |                     |           |
| Landuse            | DEVELOPMENT STATUS                     |                     |           |
| ☐ Deficit Funding  | ✓ Not Developed                        |                     |           |
| ☐ Marketability    | Under Construction / Partly Developed  | d                   |           |
| Marketability      | ✓ Site with Extant Planning Permission |                     |           |
| SITE EFFECTIVENESS | ☐ Complete                             |                     |           |
| Effective          | SITE STATUS                            |                     |           |
| SITE TYPE          |                                        |                     |           |
| Greenfield         | 181                                    |                     |           |
|                    | Developments with Planning permissi    | on or under develop | oment     |