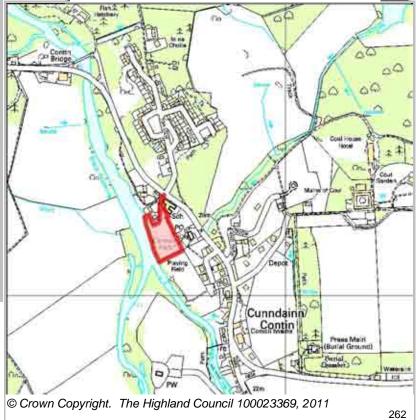

COIN1

Contin

Site Reference

|               | L |
|---------------|---|
| The Highland  | þ |
| Council       | k |
| Comhairle na  | L |
| Gàidhealtachd | 7 |

| BUILT |           |      |      |      |      |      | PROGRA           | MMING            |                   |                   |                  |  |
|-------|-----------|------|------|------|------|------|------------------|------------------|-------------------|-------------------|------------------|--|
|       | 2000-2007 | 2008 | 2009 | 2010 | 2011 | 2012 | First 5<br>Years | 5 to 10<br>Years | 10 to 15<br>years | 15 to 20<br>years | 20 years<br>plus |  |
|       | 0         |      | 2    | 0    | 1    | 1    | 2                | 4                | 4                 | 3                 | 0                |  |

| CONSTRAINTS        | PLANNING STATUS                        |                 |               |
|--------------------|----------------------------------------|-----------------|---------------|
| CONCINAINTO        | Local Plan                             | Status          | Year          |
| Ownership          | Ross & Cromarty East                   | Adopted         | February 2007 |
| ☐ Physical         |                                        |                 |               |
| ☐ Infrastructure   |                                        |                 |               |
| Landuse            | DEVELOPMENT STATUS                     |                 |               |
| ☐ Deficit Funding  | ☐ Not Developed                        |                 |               |
| ☐ Marketability    | Under Construction / Partly Developed  |                 |               |
| □ Marketability    | ✓ Site with Extant Planning Permission |                 |               |
| SITE EFFECTIVENESS | ☐ Complete                             |                 |               |
| Effective          | SITE STATUS                            |                 |               |
| SITE TYPE          |                                        |                 |               |
| Greenfield         | Developments with Planning permission  | or under develo | pment         |