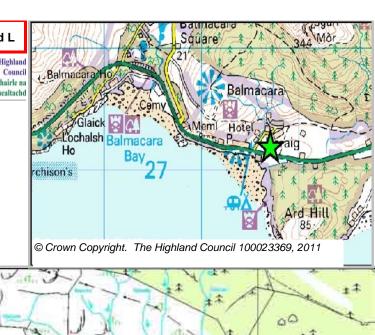

### **Further Information**

© Crown Copyright. The Highland Council 100023369, 2011

| Site Reference | POWEH1 | Poolewe         | War       | Ward 6 Wester |          | Ross Strathpeffer And L     |  |
|----------------|--------|-----------------|-----------|---------------|----------|-----------------------------|--|
| LOCATION       |        | Allocation Type | Area (HA) | Original Site |          | Count                       |  |
| Shorefield     |        | Housing         | 1         | Capacity      | Capacity | Comhairle n<br>Gàidhealtach |  |