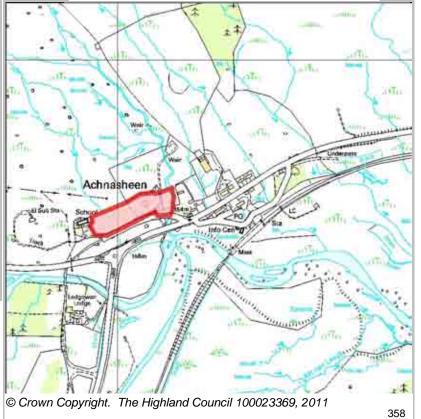

**ULOLAH1 Site Reference** Ullapool 6 Wester Ross Strathpeffer And L Ward **LOCATION** Area (HA) **Original Site Allocation Type** Remaining Capacity Capacity Former petrol filling station Housing 0.1 6