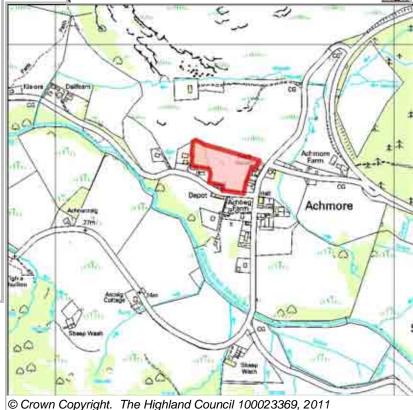

**ULOLAH1 Site Reference** Ullapool 6 Wester Ross Strathpeffer And L Ward **LOCATION** Area (HA) **Original Site Allocation Type** Remaining Capacity Capacity Former petrol filling station Housing 0.1 6