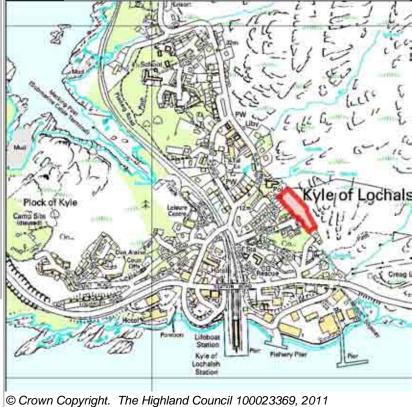

Site Reference ULOLAH3 Ullapool Ward 6 Wester Ross Strathpeffer And L

LOCATION
West of ferry assembly area

Allocation Type
Housing

Area (HA)
Original Site
Capacity
Capacity

8

Remaining
Capacity

| BUILT     |      |      |      |      |      |                  | PROGRA           | MMING             |                   |                  |
|-----------|------|------|------|------|------|------------------|------------------|-------------------|-------------------|------------------|
| 2000-2007 | 2008 | 2009 | 2010 | 2011 | 2012 | First 5<br>Years | 5 to 10<br>Years | 10 to 15<br>years | 15 to 20<br>years | 20 years<br>plus |
| 0         |      |      | 0    | 0    | 4    | 0                | 4                | 4                 | 0                 | 0                |