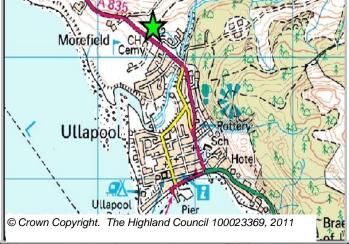

### **Further Information**

Site Reference ULOLH1 Ullapool Ward 6 Wester Ross Strathpeffer And L

| LOCATION                                  | Allocation Type | Area (HA) | 3        | Remaining |
|-------------------------------------------|-----------------|-----------|----------|-----------|
| North West of Morefield Industrial Estate | Housing         | 4.2       | Capacity | Capacity  |
|                                           | · ·             |           | 10       | 10        |