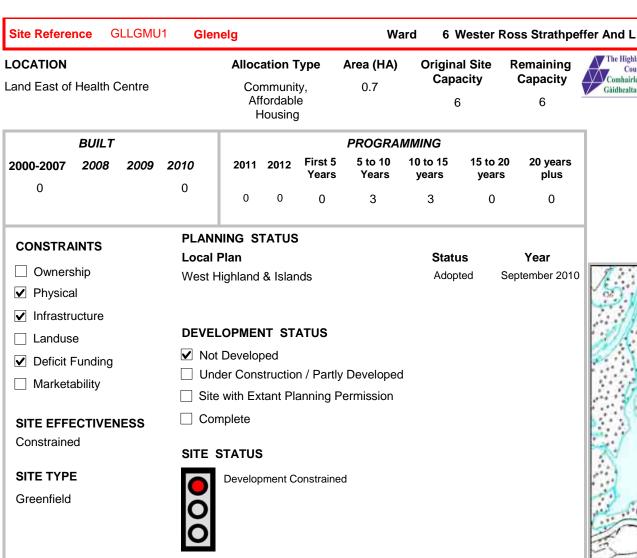

|         |                |











Site Reference KYLEH1 Kyle of Lochalsh Ward 6 Wester Ross Strathpeffer And L

LOCATION Allocation Type Area (HA) Original Site Capacity

Housing 10.8 Remaining Capacity

80 80



|           | BUILT |      |      |      |      |                  | PROGRA           | MMING             |                   |                  |
|-----------|-------|------|------|------|------|------------------|------------------|-------------------|-------------------|------------------|
| 2000-2007 | 2008  | 2009 | 2010 | 2011 | 2012 | First 5<br>Years | 5 to 10<br>Years | 10 to 15<br>years | 15 to 20<br>years | 20 years<br>plus |
| 0         |       |      | 0    | 0    | 0    | 0                | 60               | 20                | 0                 | 0                |

| CONSTRAINTS       | PLAN