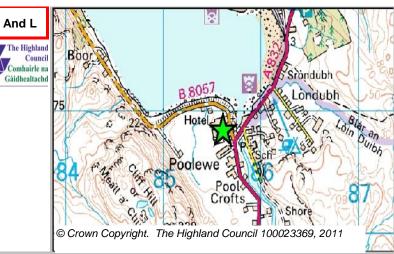

### **Further Information**

| LOCATION                | Allocation Type | Area (HA) |          | Remaining |
|-------------------------|-----------------|-----------|----------|-----------|
| Rear of service station | Housing         | 0.2       | Capacity | Capacity  |
|                         |                 |           | 2        | 2         |

POWEH3

**Poolewe** 

Site Reference

6 Wester Ross Strathpeffer And L

| BUILT     |      |      |      |      |      | PROGRA           | MMING            |                   |                   |                  |
|-----------|------|------|------|------|------|------------------|------------------|-------------------|-------------------|------------------|
| 2000-2007 | 2008 | 2009 | 2010 | 2011 | 2012 | First 5<br>Years | 5 to 10<br>Years | 10 to 15<br>years | 15 to 20<br>years | 20 years<br>plus |
| 0         |      |      | 0    | 0    | 0    | 2                | 0                | 0                 | 0                 | 0                |