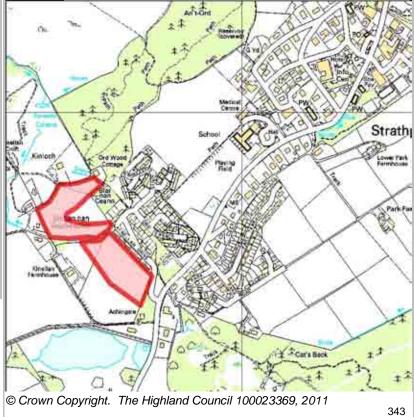

Deficit Funding  | ☐ Not Developed                         |                 |               |  |  |  |  |  |
| _                  | ✓ Under Construction / Partly Developed |                 |               |  |  |  |  |  |
| Marketability      | ✓ Site with Extant Planning Permission  |                 |               |  |  |  |  |  |
| SITE EFFECTIVENESS | ☐ Complete                              |                 |               |  |  |  |  |  |
| Effective          | SITE STATUS                             |                 |               |  |  |  |  |  |
| SITE TYPE          |                                         |                 |               |  |  |  |  |  |
| Greenfield         | Developments with Planning permission   | or under develo | pment         |  |  |  |  |  |







Site Reference ACEN6 Achnasheen Ward 6 Wester Ross Strathpeffer And L

| LOCATION                             | Allocation Type | Area (HA) | Original Site | Remaining |
|--------------------------------------|-----------------|-----------|---------------|-----------|
| Between primary school and main body | Expansion       | 1.5       | Capacity      | Capacity  |
| of village                           | Housing         |           | 8             | 8         |



|           |      |      |      | PROGRA | MMING |                  |                  |                   |                   |                  |
|-----------|------|------|------|--------|-------|------------------|------------------|-------------------|-------------------|------------------|
| 2000-2007 | 2008 | 2009 | 20