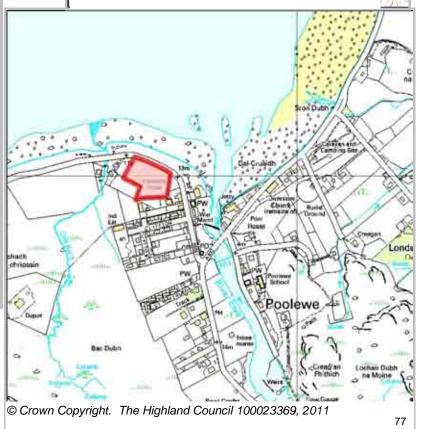

### **Further Information**

© Crown Copyright. The Highland Council 100023369, 2011

| Site Reference | POWEH1 | Poolewe         | War       | Ward 6 Wester |          | Ross Strathpeffer And L     |  |
|----------------|--------|-----------------|-----------|---------------|----------|-----------------------------|--|
| LOCATION       |        | Allocation Type | Area (HA) | Original Site |          | Count                       |  |
| Shorefield     |        | Housing         | 1         | Capacity      | Capacity | Comhairle n<br>Gàidhealtach |  |

### **Further Information**

| LOCATION                | Allocation Type | Area (HA) |          | Remaining |
|-------------------------|-----------------|-----------|----------|-----------|
| Rear of service station | Housing         | 0.2       | Capacity | Capacity  |
|                         |                 |           | 2        | 2         |

POWEH3

**Poolewe** 

Site Reference

6 Wester Ross Strathpeffer And L

| BUILT     |      |      |      |      |      | PROGRA           | MMING            |                   |                   |                  |
|-----------|------|------|------|------|------|------------------|------------------|-------------------|-------------------|------------------|
| 2000-2007 | 2008 | 2009 | 2010 | 2011 | 2012 | First 5<br>Years | 5 to 10<br>Years | 10 to 15<br>years | 15 to 20<br>years | 20 years<br>plus |
| 0         |      |      | 0    | 0    | 0    | 2                | 0                | 0                 | 0                 | 0                |

**Poolewe** 

Ward

POWEAH2

Site Reference

6 Wester Ross Strathpeffer And L

| BUILT     |      |      |      |      |      |                  | PROGRA           | MMING             |                   |                  |
|-----------|------|------|------|------|------|------------------|------------------|-------------------|-------------------|------------------|
| 2000-2007 | 2008 | 2009 | 2010 | 2011 | 2012 | First 5<br>Years | 5 to 10<br>Years | 10 to 15<br>years | 15 to 20<br>years | 20 years<br>plus |
| 0         |      | 8    | 0    | 2    | 0    | 4                | 4                | 0                 | 0                 | 0                |

| LOCATION            | Allocation Type | Area (HA) | Original Site |          |
|---------------------|-----------------|-----------|---------------|----------|
| Builders yard field | Housing         | 0.7       | Capacity      | Capacity |
|                     |                 |           | 7             | 7        |

**Poolewe** 

POWEH2

Site Reference

6 Wester Ross Strathpeffer And L

| BUILT     |      |      |      |      |      |                  | PROGRA           | MMING             |                   |                  |
|-----------|------|------|------|------|------|------------------|------------------|-------------------|-------------------|------------------|
| 2000-2007 | 2008 | 2009 | 2010 | 2011 | 2012 | First 5<br>Years | 5 to 10<br>Years | 10 to 15<br>years | 15 to 20<br>years | 20 years<br>plus |
| 0         |      |      | 0    | 0    | 0    | 0                | 7                | 0                 | 0                 | 0                |