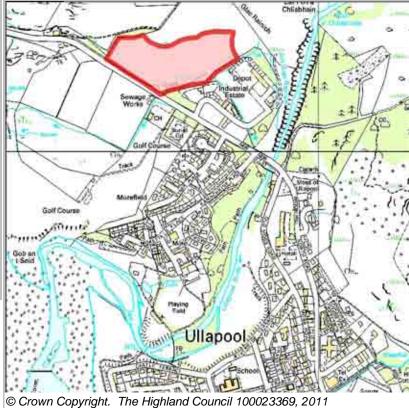

LOCATIONAllocation TypeArea (HA)Original Site CapacityRemaining CapacityFields to the north of golf courseHousing6.64040

|           | BUILT |      |      |      |      |                  | PROGRA           | MMING             |                   |                  |
|-----------|-------|------|------|------|------|------------------|------------------|-------------------|-------------------|------------------|
| 2000-2007 | 2008  | 2009 | 2010 | 2011 | 2012 | First 5<br>Years | 5 to 10<br>Years | 10 to 15<br>years | 15 to 20<br>years | 20 years<br>plus |
| 0         |       |      | 0    | 0    | 0    | 10               | 20               | 10                | 0                 | 0                |