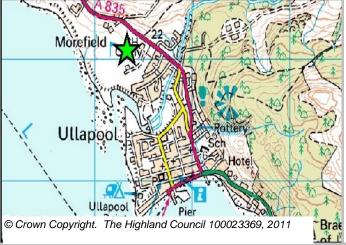

### **Further Information**

Site Reference ULOLH1 Ullapool Ward 6 Wester Ross Strathpeffer And L

| LOCATION                                  | Allocation Type | Area (HA) | 3        | Remaining |
|-------------------------------------------|-----------------|-----------|----------|-----------|
| North West of Morefield Industrial Estate | Housing         | 4.2       | Capacity | Capacity  |
|                                           | · ·             |           | 10       | 10        |