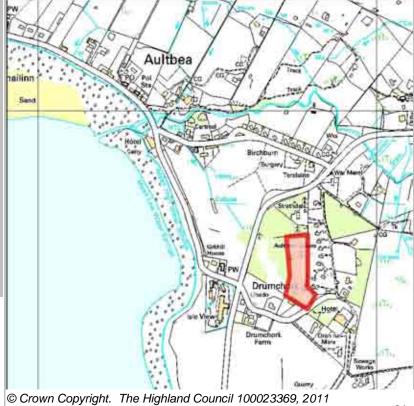

| LOCATION              | Allocation Type | Area (HA) | Original Site |          |  |
|-----------------------|-----------------|-----------|---------------|----------|--|
| Below Drumchork Hotel | Housing         | 1.2       | Capacity      | Capacity |  |

AUEAH3

**Aultbea** 

Site Reference

6 Wester Ross Strathpeffer And L

| BUILT     |      |      |      |      |      |                  | PROGRA           | MMING             |                   |                  |
|-----------|------|------|------|------|------|------------------|------------------|-------------------|-------------------|------------------|
| 2000-2007 | 2008 | 2009 | 2010 | 2011 | 2012 | First 5<br>Years | 5 to 10<br>Years | 10 to 15<br>years | 15 to 20<br>years | 20 years<br>plus |
| 0         |      |      | 0    | 1    | 0    | 3                | 1                | 0                 | 0                 | 0                |

| CONSTRAINTS        | PLANNING STATUS                        |                     |           |
|--------------------|----------------------------------------|---------------------|-----------|
| _                  | Local Plan                             | Status              | Year      |
| Ownership          | Wester Ross                            | Adopted             | June 2006 |
| ☐ Physical         |                                        |                     |           |
| Infrastructure     |                                        |                     |           |
| Landuse            | DEVELOPMENT STATUS                     |                     |           |
| ☐ Deficit Funding  | ✓ Not Developed                        |                     |           |
| ☐ Marketability    | Under Construction / Partly Developed  | d                   |           |
| Marketability      | ✓ Site with Extant Planning Permission |                     |           |
| SITE EFFECTIVENESS | ☐ Complete                             |                     |           |
| Effective          | SITE STATUS                            |                     |           |
| SITE TYPE          |                                        |                     |           |
| Greenfield         | 181                                    |                     |           |
|                    | Developments with Planning permissi    | on or under develop | oment     |