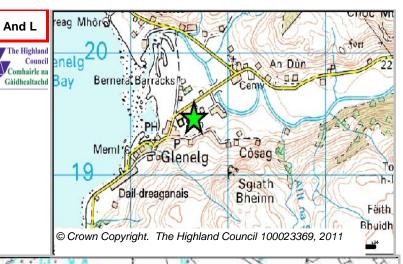

|         |                |











Site Reference KYLEH1 Kyle of Lochalsh Ward 6 Wester Ross Strathpeffer And L

LOCATION Allocation Type Area (HA) Original Site Capacity

Housing 10.8 Remaining Capacity

80 80



|           | BUILT |      |      |      |      |                  | PROGRA           | MMING             |                   |                  |
|-----------|-------|------|------|------|------|------------------|------------------|-------------------|-------------------|------------------|
| 2000-2007 | 2008  | 2009 | 2010 | 2011 | 2012 | First 5<br>Years | 5 to 10<br>Years | 10 to 15<br>years | 15 to 20<br>years | 20 years<br>plus |
| 0         |       |      | 0    | 0    | 0    | 0                | 60               | 20                | 0                 | 0                |

| CONSTRAINTS       | PLANNI