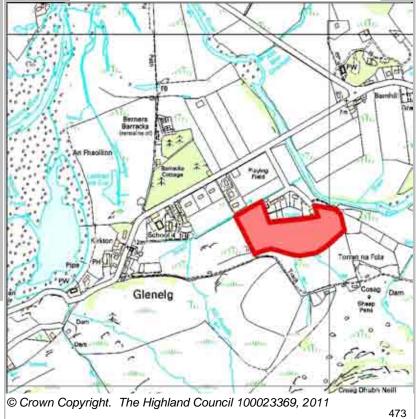

|         |                |











Site Reference KYLEH1 Kyle of Lochalsh Ward 6 Wester Ross Strathpeffer And L

LOCATION Allocation Type Area (HA) Original Site Capacity

Housing 10.8 Remaining Capacity

80 80



|           | BUILT |      |      |      |      |                  | PROGRA           | MMING             |                   |                  |
|-----------|-------|------|------|------|------|------------------|------------------|-------------------|-------------------|------------------|
| 2000-2007 | 2008  | 2009 | 2010 | 2011 | 2012 | First 5<br>Years | 5 to 10<br>Years | 10 to 15<br>years | 15 to 20<br>years | 20 years<br>plus |
| 0         |       |      | 0    | 0    | 0    | 0                | 60               | 20                | 0                 | 0                |

| CONSTRAINTS       | PL