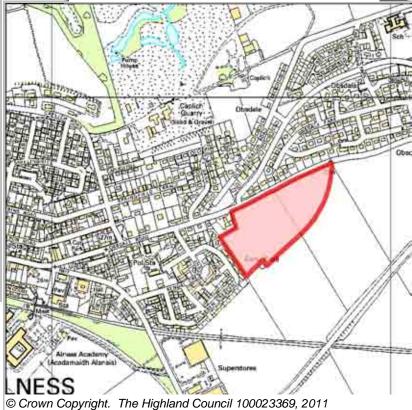

### **Further Information**

| LOCATION     | Allocation Type | Area (HA) | Original Site | Remaining |
|--------------|-----------------|-----------|---------------|-----------|
| Obsdale East | Housing         | 3.4       | Capacity      | Capacity  |
|              | -               |           | 50            | 10        |