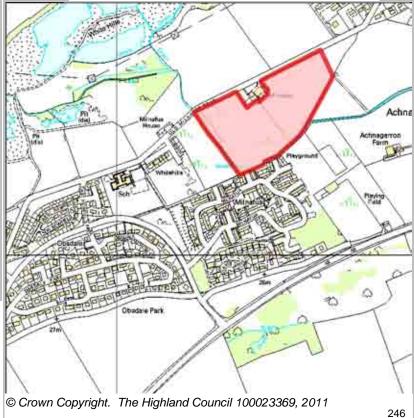

### **Further Information**

|                     |                 |           |               | ,         |
|---------------------|-----------------|-----------|---------------|-----------|
| LOCATION            | Allocation Type | Area (HA) | Original Site | Remaining |
| Milnafua Farm North | Expansion       | 5.7       | Capacity      | Capacity  |
|                     | Housing         |           | 100           | 100       |
|                     |                 |           |               |           |

### **Further Information**

|--|

LOCATION Allocation Type Area (HA) Original Site Capacity

Milnafua Farm South Housing 6.8 Remaining

100 100

| BUILT     |      |      |      |      |      |                  | PROGRA           | MMING             |                   |                  |
|-----------|------|------|------|------|------|------------------|------------------|-------------------|-------------------|------------------|
| 2000-2007 | 2008 | 2009 | 2010 | 2011 | 2012 | First 5<br>Years | 5 to 10<br>Years | 10 to 15<br>years | 15 to 20<br>years | 20 years<br>plus |
| 0         |      |      | 0    | 0    | 0    | 0                | 0                | 100               | 0                 | 0                |