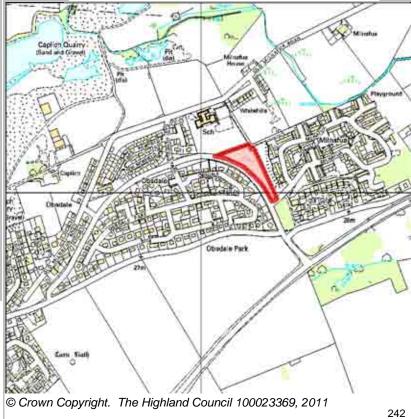

### **Further Information**

| LOCATION     | Allocation Type | Area (HA) | Original Site | Remaining |
|--------------|-----------------|-----------|---------------|-----------|
| Obsdale West | Housing         | 1.2       | Capacity      | Capacity  |
|              | •               |           | 18            | 11        |