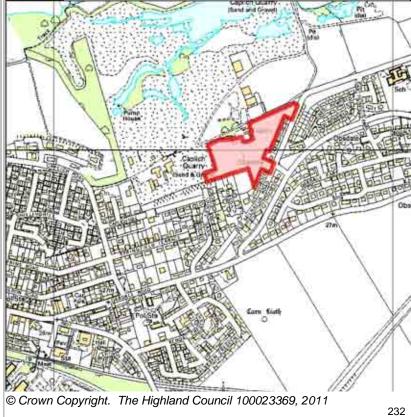

### **Further Information**

| LOCATION      | Allocation Type | Area (HA) | Original Site | Remaining |
|---------------|-----------------|-----------|---------------|-----------|
| Caplich House | Housing         | 2.4       | Capacity      | Capacity  |
|               |                 |           | 20            | 20        |