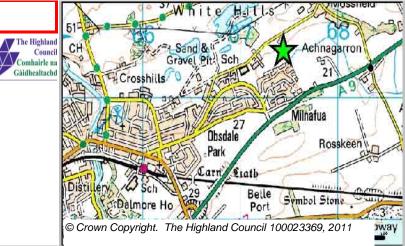

### **Further Information**

Site Reference ALSS6

| LOCATION | Allocation Type | Area (HA) | •        | Remaining |
|----------|-----------------|-----------|----------|-----------|
| Milnafua | Housing         | 4.1       | Capacity | Capacity  |
|          | _               |           | 35       | 35        |