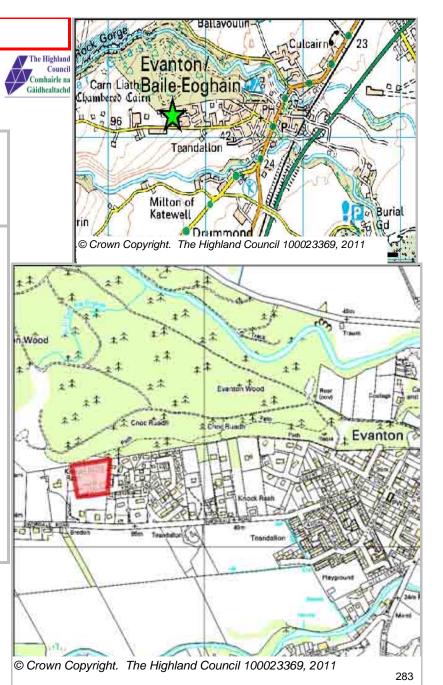

Ward

**Evanton** 

EVON2

**Site Reference** 

| BUILT |           |      |      |      |      |      | PROGRA           | MMING            |                   |                   |                  |
|-------|-----------|------|------|------|------|------|------------------|------------------|-------------------|-------------------|------------------|
|       | 2000-2007 | 2008 | 2009 | 2010 | 2011 | 2012 | First 5<br>Years | 5 to 10<br>Years | 10 to 15<br>years | 15 to 20<br>years | 20 years<br>plus |
|       | 3         | 3    | 10   | 1    | 0    | 0    | 0                | 0                | 0                 | 0                 | 0                |

| LOCATION                | Allocation Type | Area (HA) | Original Site | Remaining |
|-------------------------|-----------------|-----------|---------------|-----------|
| North of Evanton Bridge | Housing         | 0.8       | Capacity      | Capacity  |
|                         | •               |           | 3             | 3         |