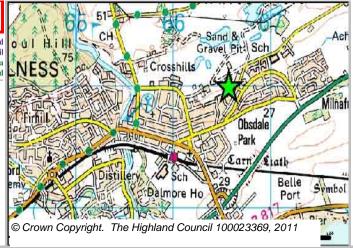

### **Further Information**

| LOCATION     | Allocation Type | Area (HA) | Original Site | Remaining |
|--------------|-----------------|-----------|---------------|-----------|
| Obsdale East | Housing         | 3.4       | Capacity      | Capacity  |
|              | -               |           | 50            | 10        |