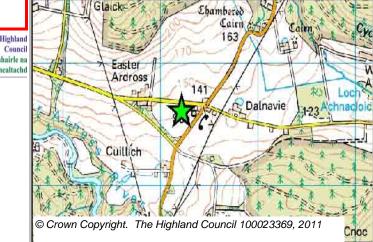

|                                |               |
| ☐ Deficit Funding  | ✓ Not Developed             |                                |               |
| ☐ Marketability    | ☐ Under Construction / Part | tly Developed                  |               |
| Marketability      | ☐ Site with Extant Planning | Permission                     |               |
| SITE EFFECTIVENESS | Complete                    |                                |               |
| Effective          | SITE STATUS                 |                                |               |
| SITE TYPE          |                             |                                |               |
| Greenfield         | Effective Sites without I   | Planning permission and undeve | eloped        |

### **Further Information**



Comhairle na

Gàidhealtachd



| Site Reference   | LAEA7b | Landward Area   | Ward   | 7 Cromarty Firth |
|------------------|--------|-----------------|--------|------------------|
| 0110 11010101100 |        | Edita Ward Aroa | TTUI U | i Oromanty i man |

| LOCATION                            | Allocation Type | Area (HA) | Original Site | Remaining |
|-------------------------------------|-----------------|-----------|---------------|-----------|
| Land to the north of Strath Rusdale | Housing         | 1         | Capacity      | Capacity  |
| Road                                |                 |           | 5             | 5         |

| a <b>(HA)</b><br>1 | Original Site<br>Capacity | Remaining<br>Capacity | The Highland<br>Council<br>Comhairle na<br>Gàidhealtachd |
|----------