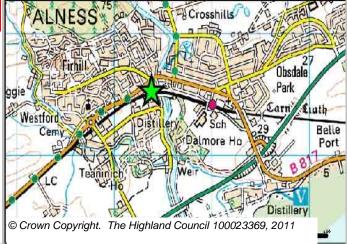

| Site Reference ALSS4      |  | Alness          | Ward 7 Cromarty Firth |               |           |  |  |
|---------------------------|--|-----------------|-----------------------|---------------|-----------|--|--|
| LOCATION<br>Braeface Park |  | Allocation Type | Area (HA)             | Original Site | Remaining |  |  |
|                           |  | Housing         | 1.6                   | Capacity      | Capacity  |  |  |
|                           |  | •               |                       | 24            | 19        |  |  |