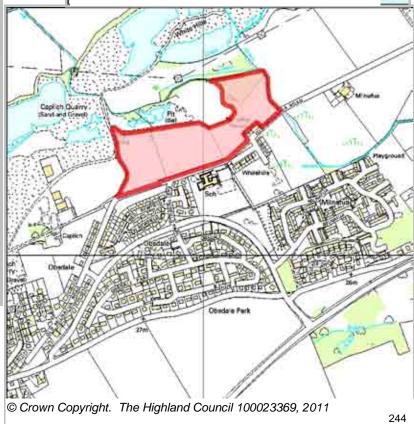

### **Further Information**

|                     |                 |           |               | ,         |
|---------------------|-----------------|-----------|---------------|-----------|
| LOCATION            | Allocation Type | Area (HA) | Original Site | Remaining |
| Milnafua Farm North | Expansion       | 5.7       | Capacity      | Capacity  |
|                     | Housing         |           | 100           | 100       |
|                     |                 |           |               |           |

### **Further Information**

|--|

LOCATION Allocation Type Area (HA) Original Site Capacity

Milnafua Farm South Housing 6.8 Remaining

100 100

| BUILT     |      |      |      |      |      |                  | PROGRA           | MMING             |                   |                  |
|-----------|------|------|------|------|------|------------------|------------------|-------------------|-------------------|------------------|
| 2000-2007 | 2008 | 2009 | 2010 | 2011 | 2012 | First 5<br>Years | 5 to 10<br>Years | 10 to 15<br>years | 15 to 20<br>years | 20 years<br>plus |
| 0         |      |      | 0    | 0    | 0    | 0                | 0                | 100               | 0                 | 0                |