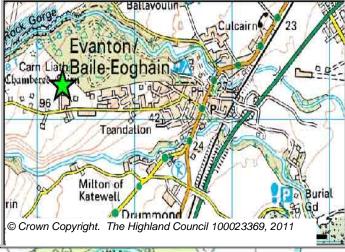

### **Further Information**

Site Reference EVON5

| LOCATION                     | Allocation Type | Area (HA) | Original Site | Remaining |  |
|------------------------------|-----------------|-----------|---------------|-----------|--|
| South east of Evanton Bridge | Housing         | 4.9       | Capacity      | Capacity  |  |
| -                            | · ·             |           | 24            | 24        |  |