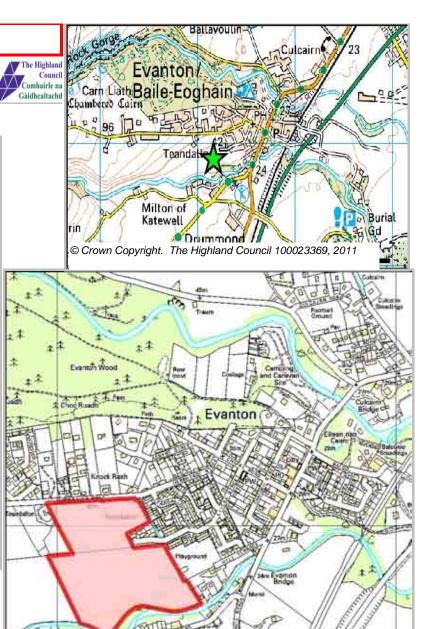

Site Reference EVON8

7 Cromarty Firth

Ward

EVON14

**Site Reference** 

|           |      |      |      | PROGRA | MMING |                  |                  |                   |                   |                  |
|-----------|------|------|------|--------|-------|------------------|------------------|-------------------|-------------------|------------------|
| 2000-2007 | 2008 | 2009 | 2010 | 2011   | 2012  | First 5<br>Years | 5 to 10<br>Years | 10 to 15<br>years | 15 to 20<br>years | 20 years<br>plus |
| 0         |      |      | 0    | 0      | 0     | 0                | 90               | 0                 | 0                 | 0                |

| CONSTRAINTS        | PLANNING STATUS<br>Local Plan           | Status  | Year           |  |  |  |  |
|--------------------|-----------------------------------------|---------|----------------|--|--|--|--|
| ✓ Ownership        | Ross & Cromarty East                    | Adopted | February 2007  |  |  |  |  |
| ☐ Physical         | Ross & Clotharty East                   | Adopted | 1 Columny 2007 |  |  |  |  |
| ☐ Infrastructure   |                                         |         |                |  |  |  |  |
| Landuse            | DEVELOPMENT STATUS                      |         |                |  |  |  |  |
| ✓ Deficit Funding  | ✓ Not Developed                         |         |                |  |  |  |  |
| ☐ Marketability    | ☐ Under Construction / Partly Developed |         |                |  |  |  |  |
| Warketability      | ☐ Site with Extant Planning Permission  |         |                |  |  |  |  |
| SITE EFFECTIVENESS | ☐ Complete                              |         |                |  |  |  |  |
| Constrained        | SITE STATUS                             |         |                |  |  |  |  |
| SITE TYPE          | Development Constrained                 |         |                |  |  |  |  |
| Greenfield         |                                         |         |                |  |  |  |  |
|                    |                                         |         |                |  |  |  |  |
|                    | O                                       |         |                |  |  |  |  |
|                    |                                         |         |                |  |  |  |  |