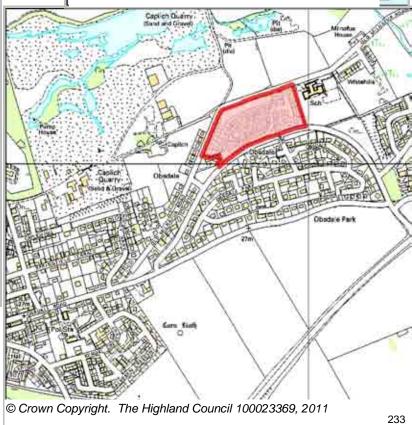

### **Further Information**

| LOCATION     | Allocation Type | Area (HA) | Original Site | Remaining |
|--------------|-----------------|-----------|---------------|-----------|
| Obsdale East | Housing         | 3.4       | Capacity      | Capacity  |
|              | -               |           | 50            | 10        |