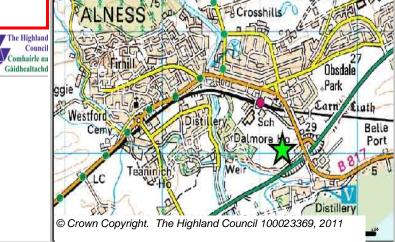

| Site Reference ALSS4      |  | Alness          | Ward 7 Cromarty Firth |               |           |  |  |
|---------------------------|--|-----------------|-----------------------|---------------|-----------|--|--|
| LOCATION<br>Braeface Park |  | Allocation Type | Area (HA)             | Original Site | Remaining |  |  |
|                           |  | Housing         | 1.6                   | Capacity      | Capacity  |  |  |
|                           |  | •               |                       | 24            | 19        |  |  |