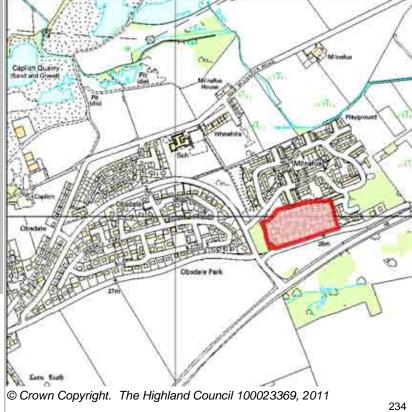

### **Further Information**

| Site Reference ALSS19 | Alness          | War       | d 7 Cromar    | 7 Cromarty Firth |  |
|-----------------------|-----------------|-----------|---------------|------------------|--|
| LOCATION              | Allocation Type | Area (HA) | Original Site | Remaining        |  |
| East of Obsdale Park  | Housing         | 0.7       | Capacity      | Capacity         |  |