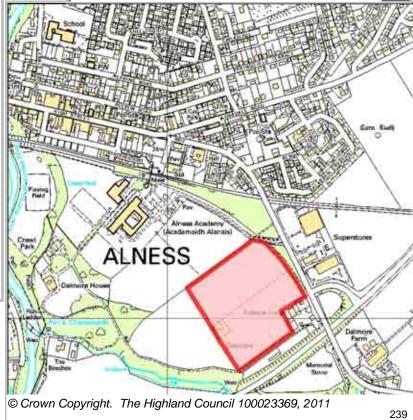

### **Further Information**

228

© Crown Copyright. The Highland Council 100023369, 2011

| LOCATION                       | Allocation Type | Area (HA) | Original Site | Remaining |  |
|--------------------------------|-----------------|-----------|---------------|-----------|--|
| North of the Distillery houses | Housing         | 0.5       | Capacity      | Capacity  |  |
|                                |                 |           | 10            | 10        |  |