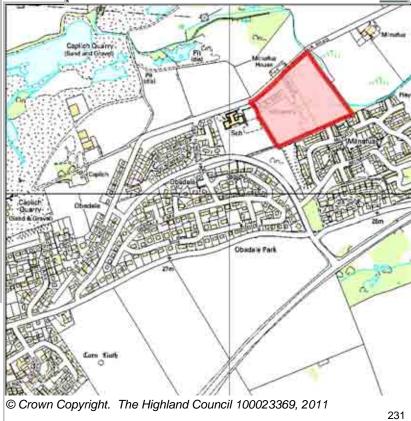

### **Further Information**

|                     |                 |           |               | ,         |
|---------------------|-----------------|-----------|---------------|-----------|
| LOCATION            | Allocation Type | Area (HA) | Original Site | Remaining |
| Milnafua Farm North | Expansion       | 5.7       | Capacity      | Capacity  |
|                     | Housing         |           | 100           | 100       |
|                     |                 |           |               |           |