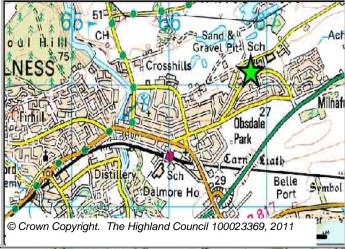

### **Further Information**

| LOCATION     | Allocation Type | Area (HA) | Original Site | Remaining |
|--------------|-----------------|-----------|---------------|-----------|
| Obsdale West | Housing         | 1.2       | Capacity      | Capacity  |
|              | •               |           | 18            | 11        |