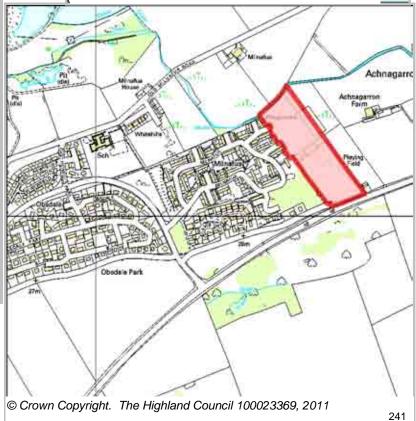

### **Further Information**

Site Reference ALSS6

| LOCATION | Allocation Type | Area (HA) | •        | Remaining |
|----------|-----------------|-----------|----------|-----------|
| Milnafua | Housing         | 4.1       | Capacity | Capacity  |
|          | _               |           | 35       | 35        |