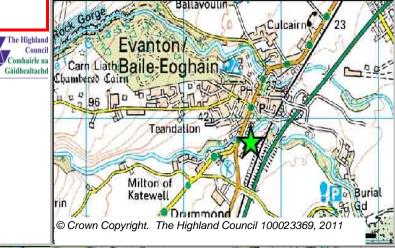

### **Further Information**

Site Reference EVON5

| LOCATION                     | Allocation Type | Area (HA) | Original Site | Remaining |  |
|------------------------------|-----------------|-----------|---------------|-----------|--|
| South east of Evanton Bridge | Housing         | 4.9       | Capacity      | Capacity  |  |
| -                            | · ·             |           | 24            | 24        |  |