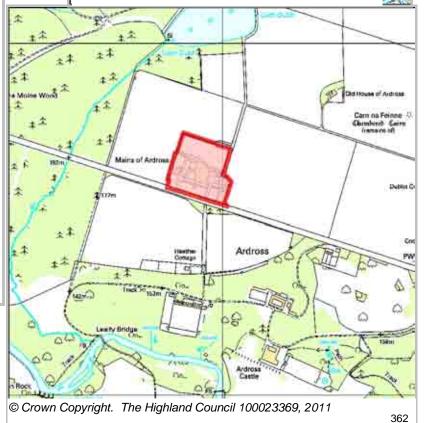

### **Further Information**

Site Reference EVON5

| LOCATION                     | Allocation Type | Area (HA) | Original Site | Remaining |  |
|------------------------------|-----------------|-----------|---------------|-----------|--|
| South east of Evanton Bridge | Housing         | 4.9       | Capacity      | Capacity  |  |
| -                            | · ·             |           | 24            | 24        |  |