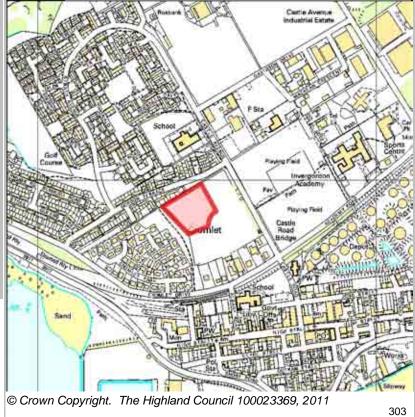

7 Cromarty Firth

Ward

EVON7

**Site Reference** 

| BUILT |           |      |      |      |      | PROGRA | MMING            |                  |                   |                   |                  |
|-------|-----------|------|------|------|------|--------|------------------|------------------|-------------------|-------------------|------------------|
|       | 2000-2007 | 2008 | 2009 | 2010 | 2011 | 2012   | First 5<br>Years | 5 to 10<br>Years | 10 to 15<br>years | 15 to 20<br>years | 20 years<br>plus |
|       | 0         |      |      | 0    | 0    | 0      | 0                | 12               | 0                 | 0                 | 0                |

| CONSTRAINTS                                                                                            | PLANNING STATUS                                                                                 | Status            | Veer                         |
|--------------------------------------------------------------------------------------------------------|-------------------------------------------------------------------------------------------------|-------------------|------------------------------|
| <ul><li>Ownership</li><li>Physical</li></ul>                                                           | Local Plan Ross & Cromarty East                                                                 | Status<br>Adopted | <b>Year</b><br>February 2007 |
| <ul><li>☐ Infrastructure</li><li>☐ Landuse</li><li>☐ Deficit Funding</li><li>☐ Marketability</li></ul> | DEVELOPMENT STATUS  ✓ Not Developed  Under Construction / Partly Developed                      |                   |                              |
| SITE EFFECTIVENESS Constrained                                                                         | <ul><li>☐ Site with Extant Planning Permission</li><li>☐ Complete</li><li>SITE STATUS</li></ul> |                   |                              |
| SITE TYPE Greenfield                                                                                   | Development Constrained                                                                         |                   |                              |