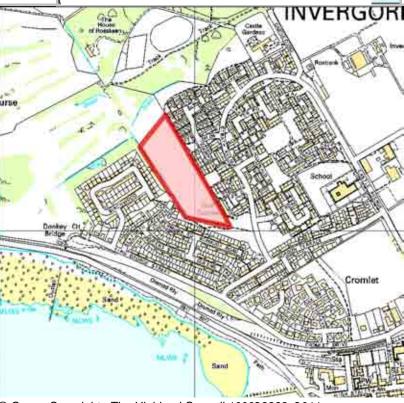

### **Further Information**

| ı | Site Reference | ALSS12 | Alness | Ward | 7 Cromarty Firth |
|---|----------------|--------|--------|------|------------------|
|   |                |        |        |      |                  |
|   |                |        |        |      |                  |
|   |                |        |        |      |                  |

**LOCATION** Remaining **Allocation Type** Area (HA) **Original Site** Capacity Capacity Darroch Brae Housing 0.3 5 5

|               | 6 |
|---------------|---|
| The Highland  | ķ |
| Council       | Г |
| Comhairle na  | ŀ |
| Gàidhealtachd | ľ |
|               |   |