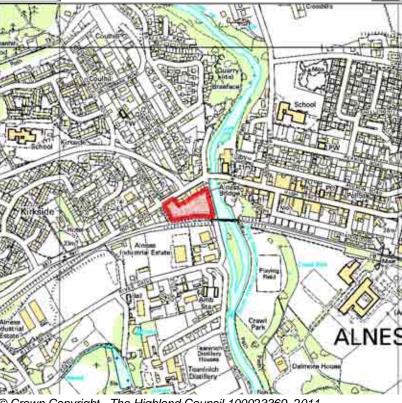

### **Further Information**

228

© Crown Copyright. The Highland Council 100023369, 2011

| LOCATION                       | Allocation Type | Area (HA) | Original Site | Remaining |  |
|--------------------------------|-----------------|-----------|---------------|-----------|--|
| North of the Distillery houses | Housing         | 0.5       | Capacity      | Capacity  |  |
|                                |                 |           | 10            | 10        |  |