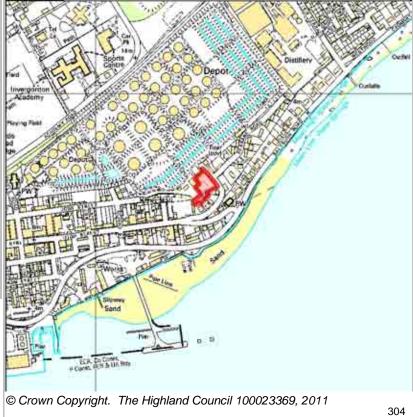

LOPMENT STATUS                      |         |               |  |  |  |  |
| ☐ Deficit Funding  | ✓ Not Developed                         |         |               |  |  |  |  |
| ☐ Marketability    | ☐ Under Construction / Partly Developed |         |               |  |  |  |  |
|                    | ☐ Site with Extant Planning Permission  |         |               |  |  |  |  |
| SITE EFFECTIVENESS | ☐ Complete                              |         |               |  |  |  |  |
| Constrained        | SITE STATUS                             |         |               |  |  |  |  |
| SITE TYPE          | Development Constrained                 |         |               |  |  |  |  |
| Brownfield         | 00                                      |         |               |  |  |  |  |





| Site Reference |          | INON10 | Invergordon     | War       | d 7 Cromari   | ty Firth  |
|----------------|----------|--------|-----------------|-----------|---------------|-----------|
|                | LOCATION |        | Allocation Type | Area (HA) | Original Site | Remaining |

Capacity Capacity Housing 3.2 Former golf course, west of Caberfeidh 35

**PLANNING STATUS** 

|           |      |    |      | PROGRA | MMING |                  |                  |                   |                   |                  |
|-----------|------|----|------|--------|-------|------------------|------------------|-------------------|-------------------|------------------|
| 2000-2007 | 2008 |    | 2010 | 2011   | 2012  | First 5<br>Years | 5 to 10<br>Years | 10 to 15<br>years | 15 to 20<