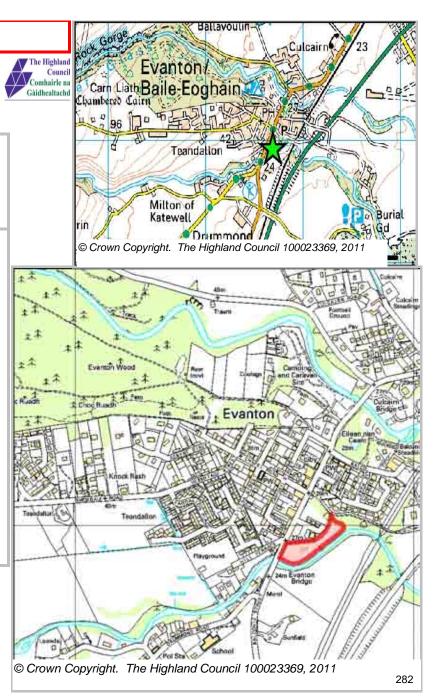

Ward

**Evanton** 

EVON2

**Site Reference** 

| BUILT |           |      |      |      |      |      | PROGRA           | MMING            |                   |                   |                  |
|-------|-----------|------|------|------|------|------|------------------|------------------|-------------------|-------------------|------------------|
|       | 2000-2007 | 2008 | 2009 | 2010 | 2011 | 2012 | First 5<br>Years | 5 to 10<br>Years | 10 to 15<br>years | 15 to 20<br>years | 20 years<br>plus |
|       | 3         | 3    | 10   | 1    | 0    | 0    | 0                | 0                | 0                 | 0                 | 0                |

| LOCATION                | Allocation Type | Area (HA) | Original Site | Remaining |
|-------------------------|-----------------|-----------|---------------|-----------|
| North of Evanton Bridge | Housing         | 0.8       | Capacity      | Capacity  |
|                         | •               |           | 3             | 3         |