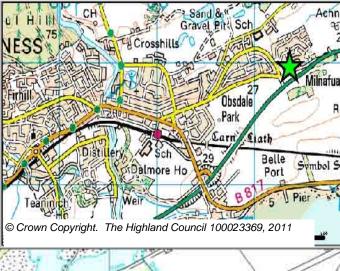

### **Further Information**

Site Reference ALSS6

| LOCATION | Allocation Type | Area (HA) | •        | Remaining |
|----------|-----------------|-----------|----------|-----------|
| Milnafua | Housing         | 4.1       | Capacity | Capacity  |
|          | _               |           | 35       | 35        |