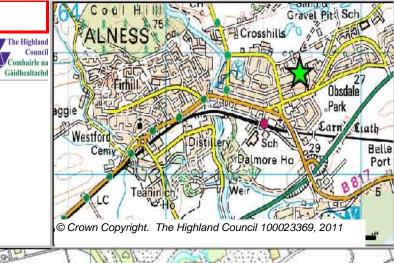

### **Further Information**

| LOCATION     | Allocation Type | Area (HA) | Original Site | Remaining |
|--------------|-----------------|-----------|---------------|-----------|
| Obsdale West | Housing         | 1.2       | Capacity      | Capacity  |
|              | •               |           | 18            | 11        |