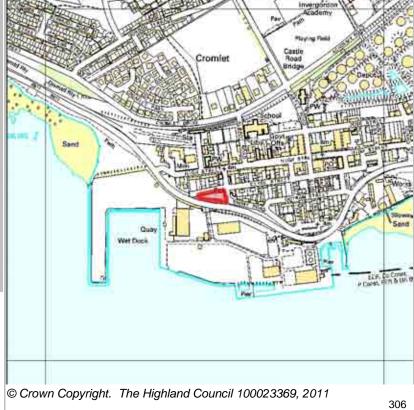

|            |                                |                          |               |
|                    | SITE STAT  | TUS                            |                          |               |
| SITE TYPE          |            |                                |                          |               |
| Brownfield         | Fffe       | ctive Sites without Planning p | nermission and undevelo  | nned          |
|                    |            | cuve ones without i familing p | Jerriission and undevelo | рса           |
|                    | 0          |                                |                          |               |
|                    |            |                                |                          |               |

### **Further Information**





7 Cromarty Firth

Ward

| Site Reference INON24 |          | Invergordon     | War       | Ward 7 Cromarty Firth |           |  |
|-----------------------|----------|-----------------|-----------|-----------------------|-----------|--|
| LOCATION              |          | Allocation Type | Area (HA) | Original Site         | Remaining |  |
| Land at Invergordo    | on Mains | Expansion       | 12.3      | Capacity              | Capacity  |  |

Housing

185

185

INON24

|           | BUILT |      |      |      |      |                  | PROGRA           | MMING             |                   |                  |
|-----------|-------|------|------|------|------|------------------|------------------|-------------------|-------------------|------------------|
| 2000-2007 | 2008  | 2009 |