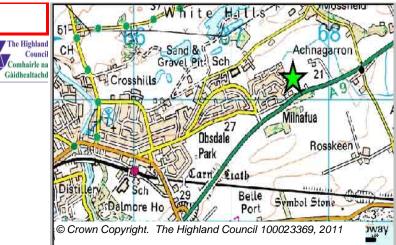

### **Further Information**

Site Reference ALSS6

| LOCATION | Allocation Type | Area (HA) | •        | Remaining |
|----------|-----------------|-----------|----------|-----------|
| Milnafua | Housing         | 4.1       | Capacity | Capacity  |
|          | _               |           | 35       | 35        |