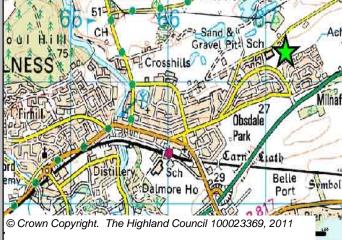

### **Further Information**

| LOCATION     | Allocation Type | Area (HA) | Original Site | Remaining |
|--------------|-----------------|-----------|---------------|-----------|
| Obsdale West | Housing         | 1.2       | Capacity      | Capacity  |
|              | •               |           | 18            | 11        |