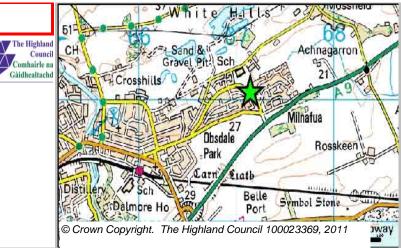

### **Further Information**

| LOCATION     | Allocation Type | Area (HA) | Original Site | Remaining |
|--------------|-----------------|-----------|---------------|-----------|
| Obsdale West | Housing         | 1.2       | Capacity      | Capacity  |
|              | •               |           | 18            | 11        |