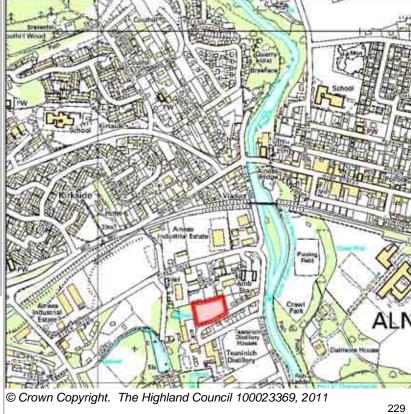

### **Further Information**

228

© Crown Copyright. The Highland Council 100023369, 2011

| LOCATION                       | Allocation Type | Area (HA) | Original Site | Remaining |  |
|--------------------------------|-----------------|-----------|---------------|-----------|--|
| North of the Distillery houses | Housing         | 0.5       | Capacity      | Capacity  |  |
|                                |                 |           | 10            | 10        |  |