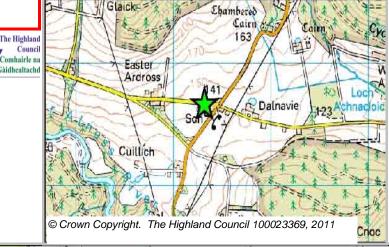

|                  |               |  |  |  |  |  |  |
| Effective          |                                        |                  |               |  |  |  |  |  |  |
|                    | SITE STATUS                            |                  |               |  |  |  |  |  |  |
| SITE TYPE          |                                        |                  |               |  |  |  |  |  |  |
| Greenfield         | 121                                    |                  |               |  |  |  |  |  |  |
|                    |                                        |                  |               |  |  |  |  |  |  |
|                    | Developments with Planning permission  | or under develop | oment         |  |  |  |  |  |  |

### **Further Information**





| LOCATION                     | Allocation Type | Area (HA) | Original Site | Remaining |
|------------------------------|-----------------|-----------|---------------|-----------|
| Cuillich (former Castle Inn) | Housing         | 1         | Capacity      | Capacity  |
|                              |                 |           | 4             | 2         |

**Landward Area** 

LAEA7c

Site Reference

| Λ                       | The Highland                  | ı |
|-------------------------|-------------------------------|---|
| $\langle \cdot \rangle$ | Council                       | ŀ |
| <del>//</del>           | Comhairle na<br>Gàidhealtachd | Ŀ |
|                         | Gàidhealtachd                 |   |

7 Cromarty Firth

Ward

| BUILT     |      |      |      |      |