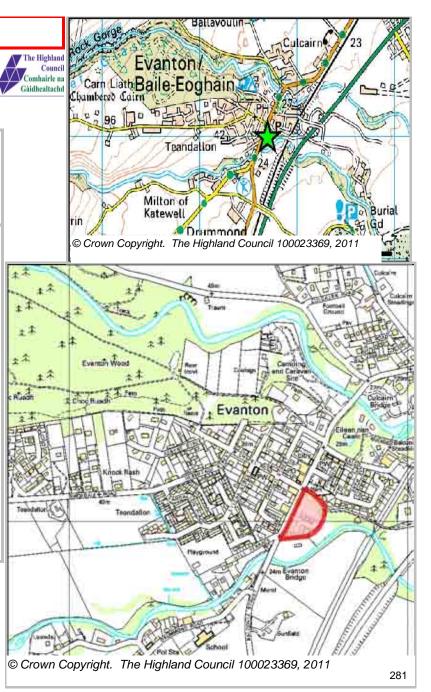

Ward

**Evanton** 

EVON2

**Site Reference** 

| BUILT |           |      |      |      |      |      | PROGRA           | MMING            |                   |                   |                  |
|-------|-----------|------|------|------|------|------|------------------|------------------|-------------------|-------------------|------------------|
|       | 2000-2007 | 2008 | 2009 | 2010 | 2011 | 2012 | First 5<br>Years | 5 to 10<br>Years | 10 to 15<br>years | 15 to 20<br>years | 20 years<br>plus |
|       | 3         | 3    | 10   | 1    | 0    | 0    | 0                | 0                | 0                 | 0                 | 0                |

| LOCATION                | Allocation Type | Area (HA) | Original Site | Remaining |
|-------------------------|-----------------|-----------|---------------|-----------|
| North of Evanton Bridge | Housing         | 0.8       | Capacity      | Capacity  |
|                         | •               |           | 3             | 3         |