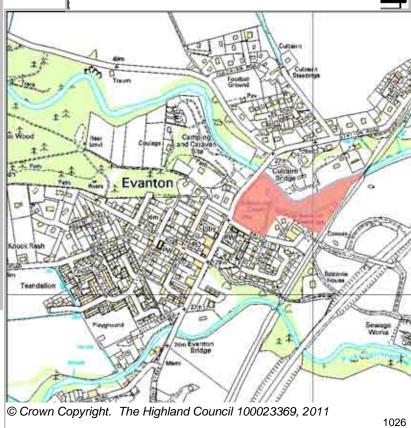

| LOCATION | Allocation Type | Area (HA) | Original Site | Remaining<br>Capacity |  |
|----------|-----------------|-----------|---------------|-----------------------|--|
| Culcairn | Expansion       | 12.2      | Capacity      |                       |  |
|          | Housing         |           | 85            | 85                    |  |