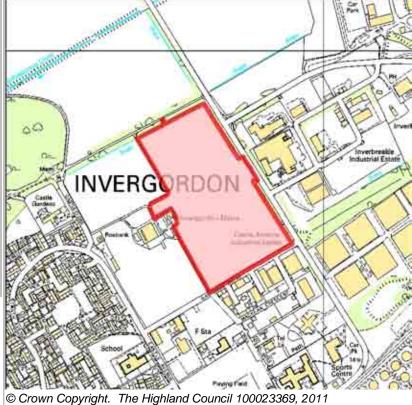

| Site Reference ALSS4      |  | Alness          | Ward 7 Cromarty Firth |               |           |  |  |
|---------------------------|--|-----------------|-----------------------|---------------|-----------|--|--|
| LOCATION<br>Braeface Park |  | Allocation Type | Area (HA)             | Original Site | Remaining |  |  |
|                           |  | Housing         | 1.6                   | Capacity      | Capacity  |  |  |
|                           |  | •               |                       | 24            | 19        |  |  |