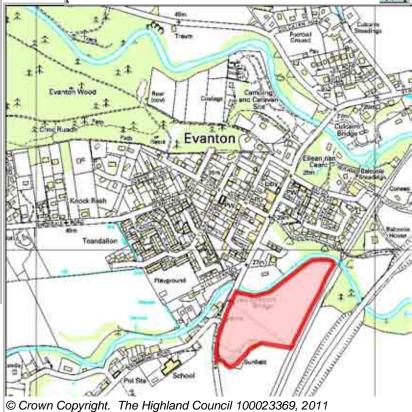

| LOCATION                | Allocation Type | Area (HA) | Original Site | Remaining |
|-------------------------|-----------------|-----------|---------------|-----------|
| North of Evanton Bridge | Housing         | 0.8       | Capacity      | Capacity  |
|                         | •               |           | 3             | 3         |