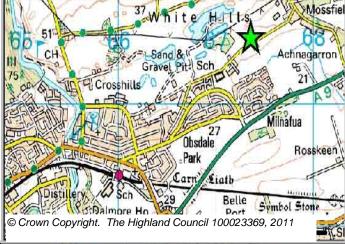

### **Further Information**

Site Reference ALSS6

| LOCATION | Allocation Type | Area (HA) | •        | Remaining |
|----------|-----------------|-----------|----------|-----------|
| Milnafua | Housing         | 4.1       | Capacity | Capacity  |
|          | _               |           | 35       | 35        |