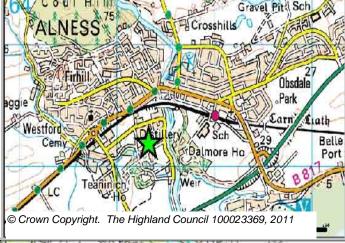

| Site Reference ALSS4      |  | Alness          | Ward 7 Cromarty Firth |               |           |  |  |
|---------------------------|--|-----------------|-----------------------|---------------|-----------|--|--|
| LOCATION<br>Braeface Park |  | Allocation Type | Area (HA)             | Original Site | Remaining |  |  |
|                           |  | Housing         | 1.6                   | Capacity      | Capacity  |  |  |
|                           |  | •               |                       | 24            | 19        |  |  |