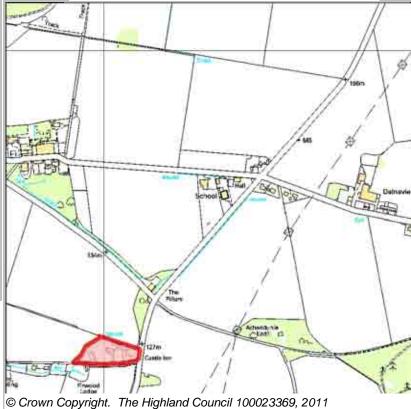

7 Cromarty Firth

Ward

EVON4

Site Reference

| BUILT |           |      |      |      |      |      | PROGRA           | MMING            |                   |                   |                  |
|-------|-----------|------|------|------|------|------|------------------|------------------|-------------------|-------------------|------------------|
|       | 2000-2007 | 2008 | 2009 | 2010 | 2011 | 2012 | First 5<br>Years | 5 to 10<br>Years | 10 to 15<br>years | 15 to 20<br>years | 20 years<br>plus |
|       | 0         |      |      | 0    | 0    | 0    | 0                | 3                | 0                 | 0                 | 0                |

| CONSTRAINTS        | PLANNING STATUS                        |         |               |
|--------------------|----------------------------------------|---------|---------------|
| ✓ Ownership        | Local Plan                             | Status  | Year          |
| ☐ Physical         | Ross & Cromarty East                   | Adopted | February 2007 |
| Infrastructure     |                                        |         |               |
| Landuse            | DEVELOPMENT STATUS                     |         |               |
| ☐ Deficit Funding  | ✓ Not Developed                        |         |               |
| ☐ Marketability    | Under Construction / Partly Developed  |         |               |
| Marketability      | ☐ Site with Extant Planning Permission |         |               |
| SITE EFFECTIVENESS | ☐ Complete                             |         |               |
| Constrained        | SITE STATUS                            |         |               |
| SITE TYPE          | Development Constrained                |         |               |
| Greenfield         | 00                                     |         |               |

| LOCATION   | Allocation Type | Area (HA) | Original Site | Remaining |
|------------|-----------------|-----------|---------------|-----------|
| Knock Rash | Housing         | 0.9       | Capacity      | Capacity  |
|            |                 |           | 5             | 4         |