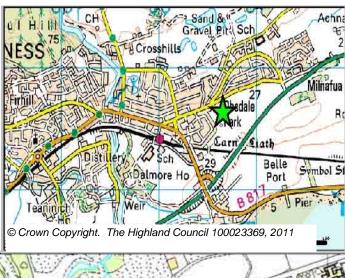

### **Further Information**

| LOCATION     | Allocation Type | Area (HA) | Original Site | Remaining |
|--------------|-----------------|-----------|---------------|-----------|
| Obsdale East | Housing         | 3.4       | Capacity      | Capacity  |
|              | -               |           | 50            | 10        |