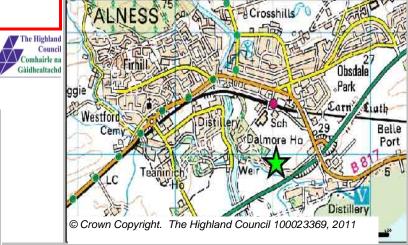

### **Further Information**

| LOCATION     | Allocation Type | Area (HA) | Original Site | Remaining |
|--------------|-----------------|-----------|---------------|-----------|
| Obsdale West | Housing         | 1.2       | Capacity      | Capacity  |
|              | •               |           | 18            | 11        |