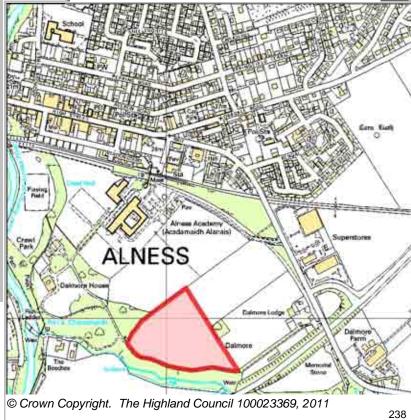

| LOCATION     | Allocation Type | Area (HA) | Original Site | Remaining |
|--------------|-----------------|-----------|---------------|-----------|
| Dalmore East | Housing,        | 7.1       | Capacity      | Capacity  |
|              | community       |           | 70            | 77        |