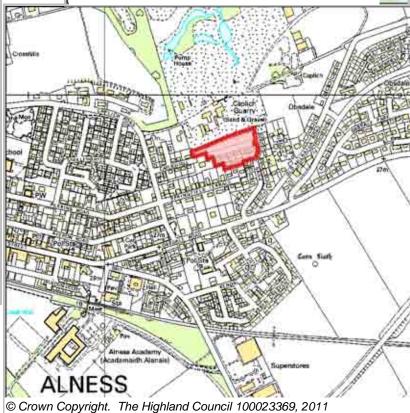

### **Further Information**

Site Reference ALSS6

| LOCATION | Allocation Type | Area (HA) | •        | Remaining |
|----------|-----------------|-----------|----------|-----------|
| Milnafua | Housing         | 4.1       | Capacity | Capacity  |
|          | _               |           | 35       | 35        |