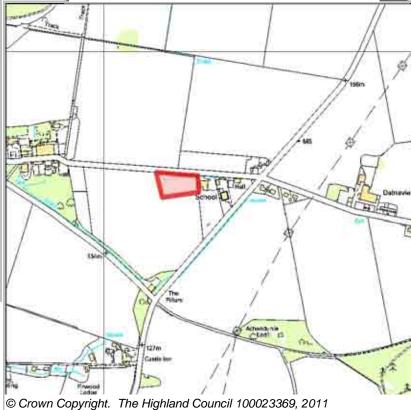

|               |
| ☐ Deficit Funding  | ✓ Not Developed             |                                |               |
| ☐ Marketability    | ☐ Under Construction / Part | tly Developed                  |               |
| Marketability      | ☐ Site with Extant Planning | Permission                     |               |
| SITE EFFECTIVENESS | Complete                    |                                |               |
| Effective          | SITE STATUS                 |                                |               |
| SITE TYPE          |                             |                                |               |
| Greenfield         | Effective Sites without I   | Planning permission and undeve | eloped        |

### **Further Information**



Comhairle na

Gàidhealtachd



| Site Reference   | LAEA7b | Landward Area   | Ward   | 7 Cromarty Firth |
|------------------|--------|-----------------|--------|------------------|
| 0110 11010101100 |        | Edita Ward Aroa | TTUI U | i Oromanty i man |

| LOCATION                            | Allocation Type | Area (HA) | Original Site | Remaining |
|-------------------------------------|-----------------|-----------|---------------|-----------|
| Land to the north of Strath Rusdale | Housing         | 1         | Capacity      | Capacity  |
| Road                                |                 |           | 5             | 5         |

| a <b>(HA)</b><br>1 | Original Site<br>Capacity | Remaining<br>Capacity | The Highland<br>Council<br>Comhairle na<br>Gàidhealtachd |
|--------------------|--------------------