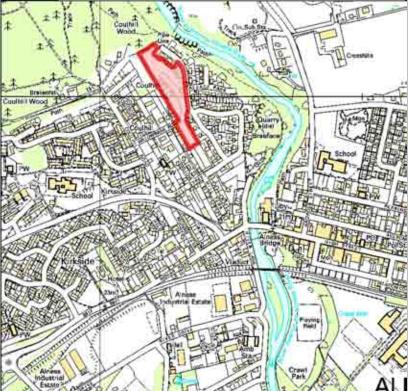

### **Further Information**

| LOCATION        | Allocation Type | Area (HA) | Original Site |          |
|-----------------|-----------------|-----------|---------------|----------|
| Coulhill Forest | Housing         | 4.2       | Capacity      | Capacity |
|                 |                 |           | 30            | 52       |