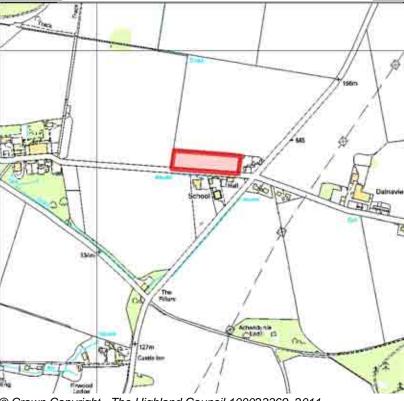

Ward

**Evanton** 

EVON2

**Site Reference** 

| BUILT |           |      |      |      |      |      | PROGRA           | MMING            |                   |                   |                  |
|-------|-----------|------|------|------|------|------|------------------|------------------|-------------------|-------------------|------------------|
|       | 2000-2007 | 2008 | 2009 | 2010 | 2011 | 2012 | First 5<br>Years | 5 to 10<br>Years | 10 to 15<br>years | 15 to 20<br>years | 20 years<br>plus |
|       | 3         | 3    | 10   | 1    | 0    | 0    | 0                | 0                | 0                 | 0                 | 0                |

| CONSTRAINTS                                                 | PLANNING STATUS                       | Ctatus                       | Vacu                         |
|-------------------------------------------------------------|---------------------------------------|------------------------------|------------------------------|
| <ul><li>☐ Ownership</li><li>☐ Physical</li></ul>            | Local Plan Ross & Cromarty East       | <b>Status</b><br>Adopted     | <b>Year</b><br>February 2007 |
| ☐ Infrastructure ☐ Landuse                                  | DEVELOPMENT STATUS                    |                              |                              |
| <ul><li>☐ Deficit Funding</li><li>☐ Marketability</li></ul> | <ul><li></li></ul>                    |                              |                              |
| SITE EFFECTIVENESS Effective                                | ☐ Complete  SITE STATUS               |                              |                              |
| SITE TYPE Brownfield                                        | Developments with Planning permission | or under develo <sub>l</sub> | oment                        |

| LOCATION                | Allocation Type | Area (HA) | Original Site | Remaining |
|-------------------------|-----------------|-----------|---------------|-----------|
| North of Evanton Bridge | Housing         | 0.8       | Capacity      | Capacity  |
|                         | •               |           | 3             | 3         |