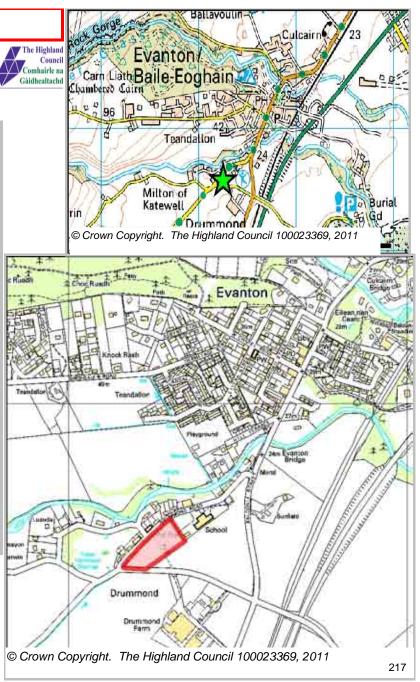

| LOCATION                | Allocation Type | Area (HA) | Original Site | Remaining |
|-------------------------|-----------------|-----------|---------------|-----------|
| North of Evanton Bridge | Housing         | 0.8       | Capacity      | Capacity  |
|                         | •               |           | 3             | 3         |