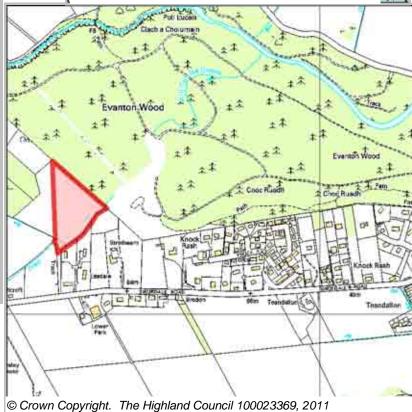

| LOCATION   | Allocation Type | Area (HA) | Original Site | Remaining |
|------------|-----------------|-----------|---------------|-----------|
| Knock Rash | Housing         | 0.9       | Capacity      | Capacity  |
|            |                 |           | 5             | 4         |

### **Further Information**

| LOCATION        | Allocation Type | Area (HA) | Original Site | Remaining<br>Capacity |  |
|-----------------|-----------------|-----------|---------------|-----------------------|--|
| Knockrash North | Housing         | 2.1       | Capacity      |                       |  |
|                 | -               |           | 3             | 3                     |  |