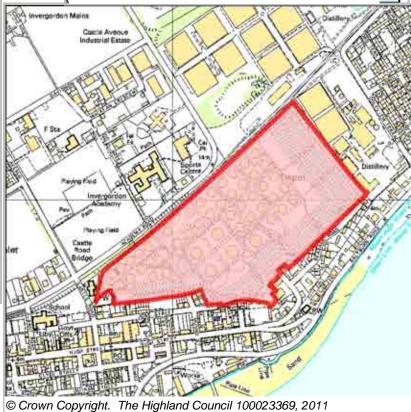

|  |  |  |  |
| ✓ Deficit Funding  | ✓ Not Developed                       |         |               |  |  |  |  |
| ✓ Marketability    | Under Construction / Partly Developed |         |               |  |  |  |  |
|                    | Site with Extant Planning Permission  |         |               |  |  |  |  |
| SITE EFFECTIVENESS | ☐ Complete                            |         |               |  |  |  |  |
| Constrained        | SITE STATUS                           |         |               |  |  |  |  |
| SITE TYPE          | Development Constrained               |         |               |  |  |  |  |
| Greenfield         | 00                                    |         |               |  |  |  |  |



Capacity Calculated using notional 12.5 houses per hectare