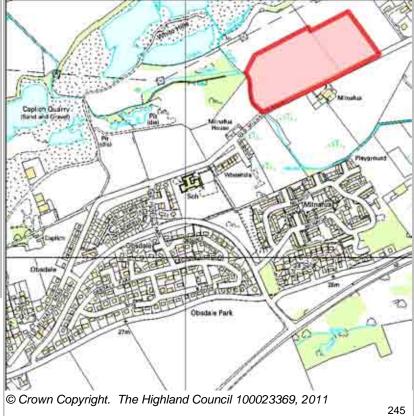

### **Further Information**

Site Reference ALSS6

| LOCATION | Allocation Type | Area (HA) | •        | Remaining |
|----------|-----------------|-----------|----------|-----------|
| Milnafua | Housing         | 4.1       | Capacity | Capacity  |
|          | _               |           | 35       | 35        |