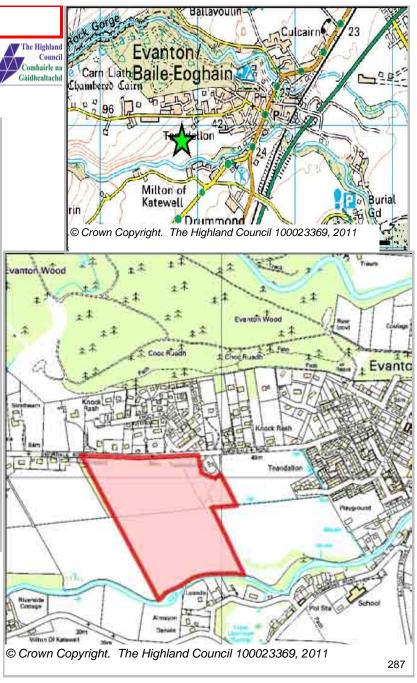

Site Reference EVON8

7 Cromarty Firth

Ward

EVON14

**Site Reference** 

|           |      |      |      | PROGRA | MMING |                  |                  |                   |                   |                  |
|-----------|------|------|------|--------|-------|------------------|------------------|-------------------|-------------------|------------------|
| 2000-2007 | 2008 | 2009 | 2010 | 2011   | 2012  | First 5<br>Years | 5 to 10<br>Years | 10 to 15<br>years | 15 to 20<br>years | 20 years<br>plus |
| 0         |      |      | 0    | 0      | 0     | 0                | 90               | 0                 | 0                 | 0                |

| CONSTRAINTS        | PLANNING STATUS<br>Local Plan           | Status  | Year           |  |  |  |  |
|--------------------|-----------------------------------------|---------|----------------|--|--|--|--|
| ✓ Ownership        | Ross & Cromarty East                    | Adopted | February 2007  |  |  |  |  |
| ☐ Physical         | Ross & Clotharty East                   | Adopted | 1 Columny 2007 |  |  |  |  |
| ☐ Infrastructure   |                                         |         |                |  |  |  |  |
| Landuse            | DEVELOPMENT STATUS                      |         |                |  |  |  |  |
| ✓ Deficit Funding  | ✓ Not Developed                         |         |                |  |  |  |  |
| ☐ Marketability    | ☐ Under Construction / Partly Developed |         |                |  |  |  |  |
| Warketability      | ☐ Site with Extant Planning Permission  |         |                |  |  |  |  |
| SITE EFFECTIVENESS | ☐ Complete                              |         |                |  |  |  |  |
| Constrained        | SITE STATUS                             |         |                |  |  |  |  |
| SITE TYPE          | Development Constrained                 |         |                |  |  |  |  |
| Greenfield         |                                         |         |                |  |  |  |  |
|                    |                                         |         |                |  |  |  |  |
|                    | O                                       |         |                |  |  |  |  |
|                    |                                         |         |                |  |  |  |  |