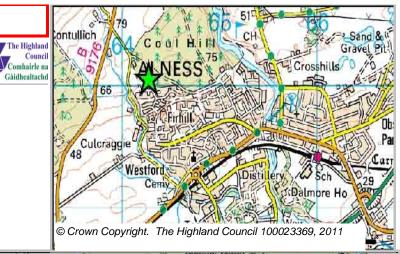

### **Further Information**

| LOCATION     | Allocation Type | Area (HA) | Original Site | Remaining |
|--------------|-----------------|-----------|---------------|-----------|
| Obsdale West | Housing         | 1.2       | Capacity      | Capacity  |
|              | •               |           | 18            | 11        |