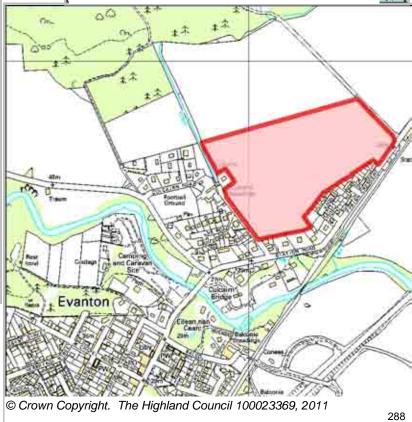

### **Further Information**

Site Reference EVON5

| LOCATION                     | Allocation Type | Area (HA) | Original Site | Remaining |  |
|------------------------------|-----------------|-----------|---------------|-----------|--|
| South east of Evanton Bridge | Housing         | 4.9       | Capacity      | Capacity  |  |
| -                            | · ·             |           | 24            | 24        |  |