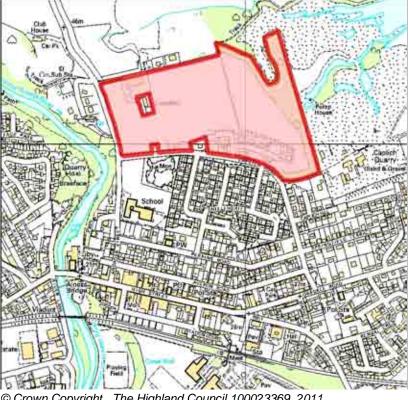

### **Further Information**

Gàidhealtachd

| LOCATION   | Allocation Type | Area (HA) | Original Site | Remaining |
|------------|-----------------|-----------|---------------|-----------|
| Whitehills | Expansion       | 6.8       | Capacity      | Capacity  |
|            | Housing         |           | 140           | 140       |