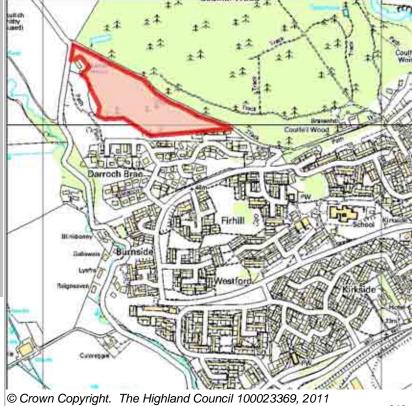

**LOCATION** Remaining **Allocation Type** Area (HA) **Original Site** Capacity Capacity Darroch Brae Housing 0.3 5 5

|               | 6 |
|---------------|---|
| The Highland  | ķ |
| Council       | Г |
| Comhairle na  | ŀ |
| Gàidhealtachd | ľ |
|               |   |