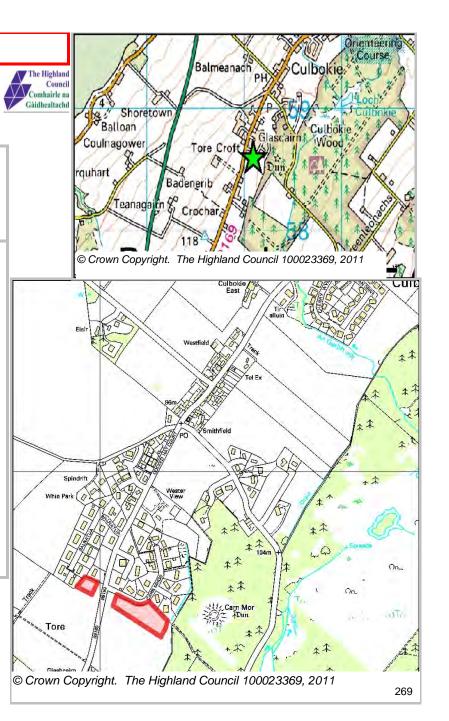

| LOCATION         | Allocation Type | Area (HA) | Original Site | Remaining<br>Capacity |  |
|------------------|-----------------|-----------|---------------|-----------------------|--|
| By Culbokie East | Housing         | 2.2       | Capacity      |                       |  |
| •                | Ç               |           | 25            | 25                    |  |

Ward

Culbokie

CUIE7

Site Reference

| BUILT     |      |      |      |      |      |                  | PROGRA           | MMING             |                   |                  |
|-----------|------|------|------|------|------|------------------|------------------|-------------------|-------------------|------------------|
| 2000-2007 | 2008 | 2009 | 2010 | 2011 | 2012 | First 5<br>Years | 5 to 10<br>Years | 10 to 15<br>years | 15 to 20<br>years | 20 years<br>plus |
| 0         |      |      | 0    | 0    | 0    | 0                | 25               | 0                 | 0                 | 0                |