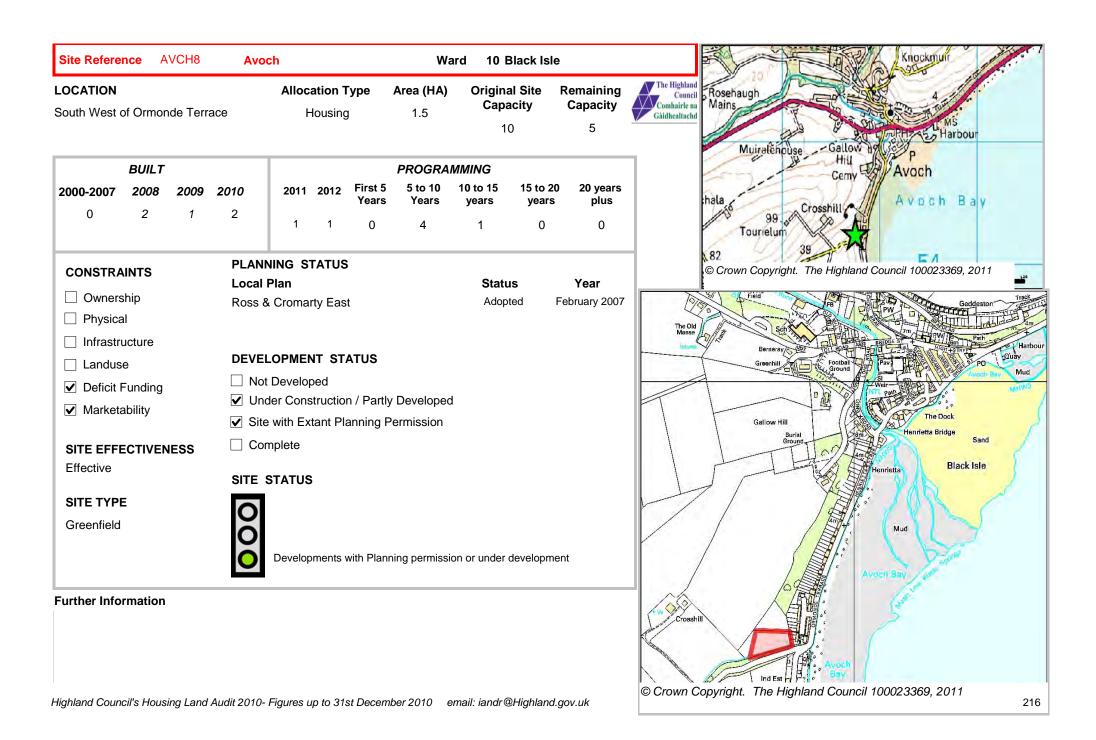

206

| LOCATION             | Allocation Type | Area (HA) | Original Site | Remaining |  |
|----------------------|-----------------|-----------|---------------|-----------|--|
| Rosehaugh East Drive | Housing         | 4.2       | Capacity      | Capacity  |  |
|                      | _               |           | 20            | 20        |  |

Ward

AVCH7

**Avoch** 

Site Reference

| BUILT     |      |      |      |      |      | PROGRA           | MMING            |                   |                   |                  |
|-----------|------|------|------|------|------|------------------|------------------|-------------------|-------------------|------------------|
| 2000-2007 | 2008 | 2009 | 2010 | 2011 | 2012 | First 5<br>Years | 5 to 10<br>Years | 10 to 15<br>years | 15 to 20<br>years | 20 years<br>plus |
| 0         |      |      | 0    | 4    | 4    | 8                | 12               | 0                 | 0                 | 0                |

| CONSTRAINTS        | PLANNING STATUS                         |                 |               |  |  |  |  |
|--------------------|-----------------------------------------|-----------------|---------------|--|--|--|--|
| CONCINAINTO        | Local Plan                              | Status          | Year          |  |  |  |  |
| ☐ Ownership        | Ross & Cromarty East                    | Adopted         | February 2007 |  |  |  |  |
| ☐ Physical         |                                         |                 |               |  |  |  |  |
| ☐ Infrastructure   |                                         |                 |               |  |  |  |  |
| ☐ Landuse          | DEVELOPMENT STATUS                      |                 |               |  |  |  |  |
| ☐ Deficit Funding  | ✓ Not Developed                         |                 |               |  |  |  |  |
| _                  | ☐ Under Construction / Partly Developed |                 |               |  |  |  |  |
| ☐ Marketability    | ✓ Site with Extant Planning Permission  |                 |               |  |  |  |  |
| SITE EFFECTIVENESS | ☐ Complete                              |                 |               |  |  |  |  |
| Effective          |                                         |                 |               |  |  |  |  |
|                    | SITE STATUS                             |                 |               |  |  |  |  |
| SITE TYPE          |                                         |                 |               |  |  |  |  |
| Greenfield         | Developments with Planning permission   | or under develo | nmont         |  |  |  |  |
|                    | Developments with Planning permission   | or under develo | pment         |  |  |  |  |