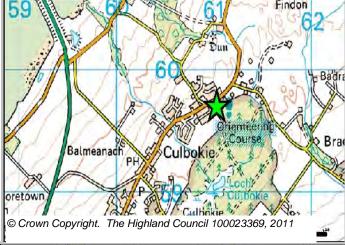

| LOCATION    | Allocation Type | Area (HA) | Original Site | Remaining |
|-------------|-----------------|-----------|---------------|-----------|
| Eight Acres | Housing         | 1.2       | Capacity      | Capacity  |
|             | _               |           | 4             | 2         |

Ward

Culbokie

CUIE4

Site Reference

| BUILT     |      |      |      |      |      |                  | PROGRA           | MMING             |                   |                  |
|-----------|------|------|------|------|------|------------------|------------------|-------------------|-------------------|------------------|
| 2000-2007 | 2008 | 2009 | 2010 | 2011 | 2012 | First 5<br>Years | 5 to 10<br>Years | 10 to 15<br>years | 15 to 20<br>years | 20 years<br>plus |
| 1         |      |      | 1    | 0    | 0    | 1                | 0                | 1                 | 0                 | 0                |