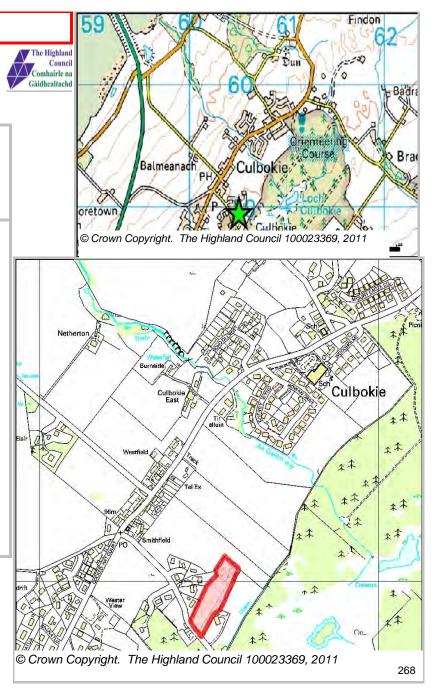

## **Further Information**

| LOCATION                | Allocation Type | Area (HA) | U        |          |  |
|-------------------------|-----------------|-----------|----------|----------|--|
| South of Glascairn Road | Housing         | 2.5       | Capacity | Capacity |  |
|                         |                 |           | 30       | 30       |  |

Ward

Culbokie

CUIE8

Site Reference

| BUILT     |      |      |      |      |      |                  | PROGRA           | MMING             |                   |                  |
|-----------|------|------|------|------|------|------------------|------------------|-------------------|-------------------|------------------|
| 2000-2007 | 2008 | 2009 | 2010 | 2011 | 2012 | First 5<br>Years | 5 to 10<br>Years | 10 to 15<br>years | 15 to 20<br>years | 20 years<br>plus |
| 0         |      |      | 0    | 0    | 0    | 0                | 10               | 20                | 0                 | 0                |