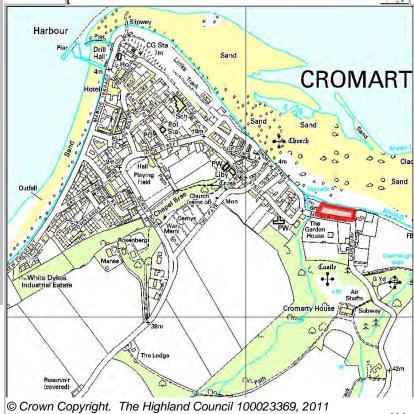

## Hotel CROMARTY R Clach Mhallaichte Sutors of Cromarty Ho Newton Gallow Hill 156 © Crown Copyright. The Highland Council 100023369, 2011

222

| LOCATION            | Allocation Type | Area (HA) | Original Site | Remaining |
|---------------------|-----------------|-----------|---------------|-----------|
| North of Mount High | Housing         | 1.2       | Capacity      | Capacity  |
| _                   | · ·             |           | 20            | 20        |