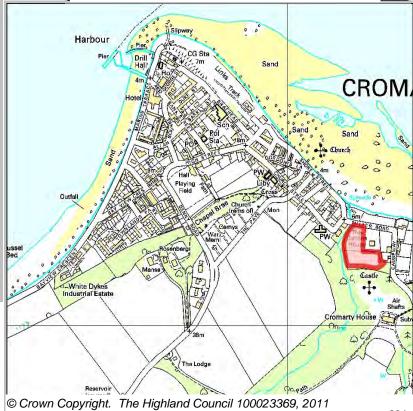

**Cromarty** 

CRTY3

Site Reference

10 Black Isle

Ward

| BUILT     |      |      |      |      |      | PROGRA           | MMING            |                   |                   |                  |
|-----------|------|------|------|------|------|------------------|------------------|-------------------|-------------------|------------------|
| 2000-2007 | 2008 | 2009 | 2010 | 2011 | 2012 | First 5<br>Years | 5 to 10<br>Years | 10 to 15<br>years | 15 to 20<br>years | 20 years<br>plus |
| 0         |      |      | 0    | 0    | 0    | 0                | 4                | 0                 | 0                 | 0                |

| PLANNING STATUS                        | Status                                                                                                                                                                   | Year                                                                                                                                                                  |
|----------------------------------------|--------------------------------------------------------------------------------------------------------------------------------------------------------------------------|-----------------------------------------------------------------------------------------------------------------------------------------------------------------------|
|                                        |                                                                                                                                                                          | February 2007                                                                                                                                                         |
| Nose a Gromany Last                    |                                                                                                                                                                          |                                                                                                                                                                       |
|                                        |                                                                                                                                                                          |                                                                                                                                                                       |
| DEVELOPMENT STATUS                     |                                                                                                                                                                          |                                                                                                                                                                       |
| ✓ Not Developed                        |                                                                                                                                                                          |                                                                                                                                                                       |
| Under Construction / Partly Developed  |                                                                                                                                                                          |                                                                                                                                                                       |
| ☐ Site with Extant Planning Permission |                                                                                                                                                                          |                                                                                                                                                                       |
| ☐ Complete                             |                                                                                                                                                                          |                                                                                                                                                                       |
| SITE STATUS                            |                                                                                                                                                                          |                                                                                                                                                                       |
| Development Constrained                |                                                                                                                                                                          |                                                                                                                                                                       |
| 00                                     |                                                                                                                                                                          |                                                                                                                                                                       |
|                                        | Local Plan Ross & Cromarty East  DEVELOPMENT STATUS  ✓ Not Developed  Under Construction / Partly Developed  Site with Extant Planning Permission  Complete  SITE STATUS | Local Plan Ross & Cromarty East  DEVELOPMENT STATUS  ✓ Not Developed Under Construction / Partly Developed Site with Extant Planning Permission Complete  SITE STATUS |