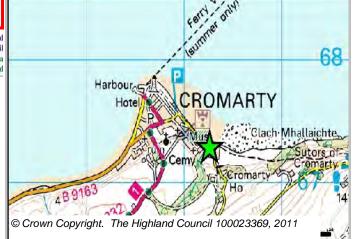

## Hotel CROMARTY R Clach Mhallaichte Sutors of Cromarty Ho Newton Gallow Hill 156 © Crown Copyright. The Highland Council 100023369, 2011

222

| LOCATION            | Allocation Type | Area (HA) | Original Site | Remaining |
|---------------------|-----------------|-----------|---------------|-----------|
| North of Mount High | Housing         | 1.2       | Capacity      | Capacity  |
| _                   | · ·             |           | 20            | 20        |