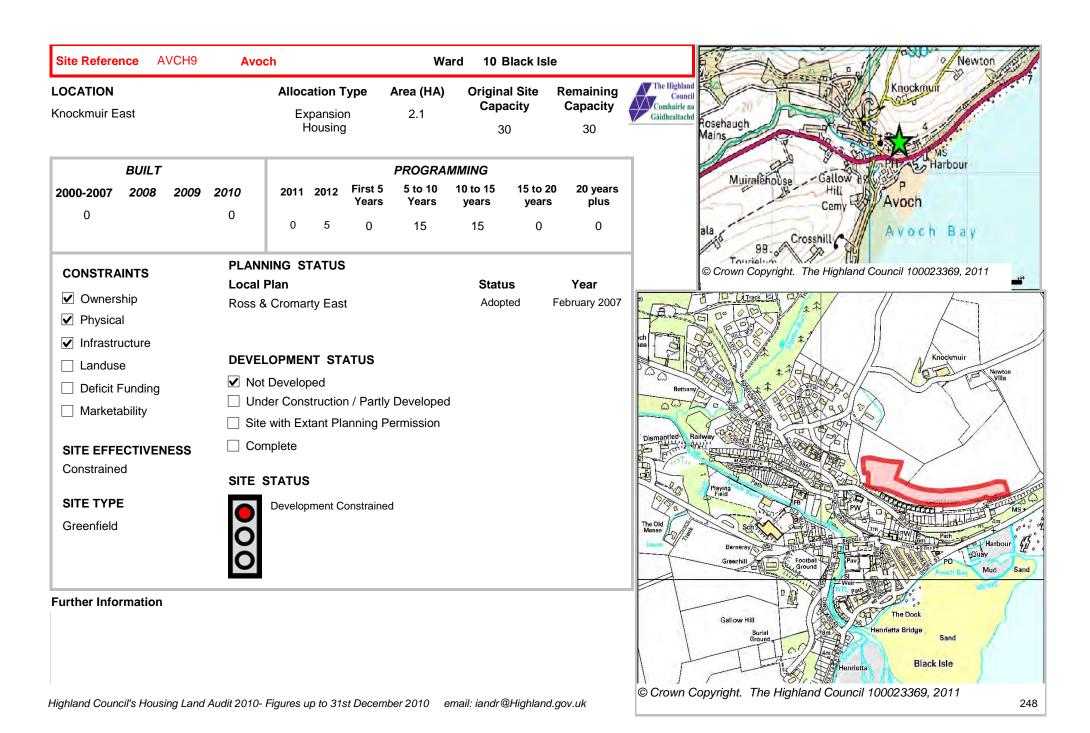

| LOCATION       | Allocation Type | Area (HA) | Original Site | Remaining |
|----------------|-----------------|-----------|---------------|-----------|
| Daffodil Field | Housing         | 0.2       | Capacity      | Capacity  |
|                |                 |           | 1             | 1         |

**Cromarty** 

CRTY3

Site Reference

10 Black Isle

Ward

| BUILT     |      |      |      |      |      | PROGRA           | MMING            |                   |                   |                  |
|-----------|------|------|------|------|------|------------------|------------------|-------------------|-------------------|------------------|
| 2000-2007 | 2008 | 2009 | 2010 | 2011 | 2012 | First 5<br>Years | 5 to 10<br>Years | 10 to 15<br>years | 15 to 20<br>years | 20 years<br>plus |
| 0         |      |      | 0    | 0    | 0    | 0                | 4                | 0                 | 0                 | 0                |

| PLANNING STATUS                        | Status                                                                                                                                                                   | Year                                                                                                                                                                  |
|----------------------------------------|--------------------------------------------------------------------------------------------------------------------------------------------------------------------------|-----------------------------------------------------------------------------------------------------------------------------------------------------------------------|
|                                        |                                                                                                                                                                          | February 2007                                                                                                                                                         |
| Nose a Gromany Last                    |                                                                                                                                                                          |                                                                                                                                                                       |
|                                        |                                                                                                                                                                          |                                                                                                                                                                       |
| DEVELOPMENT STATUS                     |                                                                                                                                                                          |                                                                                                                                                                       |
| ✓ Not Developed                        |                                                                                                                                                                          |                                                                                                                                                                       |
| Under Construction / Partly Developed  |                                                                                                                                                                          |                                                                                                                                                                       |
| ☐ Site with Extant Planning Permission |                                                                                                                                                                          |                                                                                                                                                                       |
| ☐ Complete                             |                                                                                                                                                                          |                                                                                                                                                                       |
| SITE STATUS                            |                                                                                                                                                                          |                                                                                                                                                                       |
| Development Constrained                |                                                                                                                                                                          |                                                                                                                                                                       |
| 00                                     |                                                                                                                                                                          |                                                                                                                                                                       |
|                                        | Local Plan Ross & Cromarty East  DEVELOPMENT STATUS  ✓ Not Developed  Under Construction / Partly Developed  Site with Extant Planning Permission  Complete  SITE STATUS | Local Plan Ross & Cromarty East  DEVELOPMENT STATUS  ✓ Not Developed Under Construction / Partly Developed Site with Extant Planning Permission Complete  SITE STATUS |

206

| LOCATION             | Allocation Type | Area (HA) | Original Site | Remaining |  |
|----------------------|-----------------|-----------|---------------|-----------|--|
| Rosehaugh East Drive | Housing         | 4.2       | Capacity      | Capacity  |  |
|                      | _               |           | 20            | 20        |  |

Ward

AVCH7

**Avoch** 

Site Reference

| BUILT     |      |      |      |      |      | PROGRA           | MMING            |                   |                   |                  |
|-----------|------|------|------|------|------|------------------|------------------|-------------------|-------------------|------------------|
| 2000-2007 | 2008 | 2009 | 2010 | 2011 | 2012 | First 5<br>Years | 5 to 10<br>Years | 10 to 15<br>years | 15 to 20<br>years | 20 years<br>plus |
| 0         |      |      | 0    | 4    | 4    | 8                | 12               | 0                 | 0                 | 0                |

| CONSTRAINTS        | PLANNING STATUS                         |                 |               |  |  |  |  |
|--------------------|-----------------------------------------|-----------------|---------------|--|--|--|--|
| CONCINAINTO        | Local Plan                              | Status          | Year          |  |  |  |  |
| ☐ Ownership        | Ross & Cromarty East                    | Adopted         | February 2007 |  |  |  |  |
| ☐ Physical         |                                         |                 |               |  |  |  |  |
| ☐ Infrastructure   |                                         |                 |               |  |  |  |  |
| ☐ Landuse          | DEVELOPMENT STATUS                      |                 |               |  |  |  |  |
| ☐ Deficit Funding  | ✓ Not Developed                         |                 |               |  |  |  |  |
| _                  | ☐ Under Construction / Partly Developed |                 |               |  |  |  |  |
| ☐ Marketability    | ✓ Site with Extant Planning Permission  |                 |               |  |  |  |  |
| SITE EFFECTIVENESS | ☐ Complete                              |                 |               |  |  |  |  |
| Effective          |                                         |                 |               |  |  |  |  |
|                    | SITE STATUS                             |                 |               |  |  |  |  |
| SITE TYPE          |                                         |                 |               |  |  |  |  |
| Greenfield         | Developments with Planning permission   | or under develo | nmont         |  |  |  |  |
|                    | Developments with Planning permission   | or under develo | pment         |  |  |  |  |