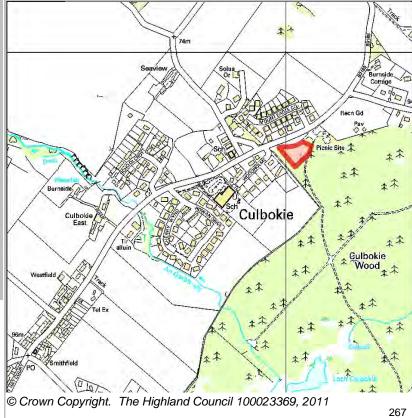

| LOCATION         | Allocation Type | Area (HA) | Original Site | Remaining<br>Capacity |  |
|------------------|-----------------|-----------|---------------|-----------------------|--|
| By Culbokie East | Housing         | 2.2       | Capacity      |                       |  |
| •                | Ç               |           | 25            | 25                    |  |

Ward

Culbokie

CUIE7

Site Reference

| BUILT     |      |      |      |      |      |                  | PROGRA           | MMING             |                   |                  |
|-----------|------|------|------|------|------|------------------|------------------|-------------------|-------------------|------------------|
| 2000-2007 | 2008 | 2009 | 2010 | 2011 | 2012 | First 5<br>Years | 5 to 10<br>Years | 10 to 15<br>years | 15 to 20<br>years | 20 years<br>plus |
| 0         |      |      | 0    | 0    | 0    | 0                | 25               | 0                 | 0                 | 0                |