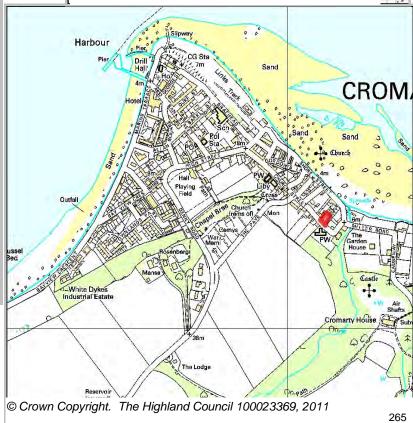

**Cromarty** 

CRTY4

Site Reference

10 Black Isle

Ward

| BUILT |           |      |      |      |      |      |                  | PROGRA           | MMING             |                   |                  |
|-------|-----------|------|------|------|------|------|------------------|------------------|-------------------|-------------------|------------------|
|       | 2000-2007 | 2008 | 2009 | 2010 | 2011 | 2012 | First 5<br>Years | 5 to 10<br>Years | 10 to 15<br>years | 15 to 20<br>years | 20 years<br>plus |
|       | 0         |      |      | 0    | 0    | 0    | 0                | 7                | 0                 | 0                 | 0                |

| CONSTRAINTS        | PLANNING STATUS<br>Local Plan           | Status  | Year          |  |  |  |  |  |
|--------------------|-----------------------------------------|---------|---------------|--|--|--|--|--|
| ✓ Ownership        | Ross & Cromarty East                    | Adopted | February 2007 |  |  |  |  |  |
| ☐ Physical         | •                                       |         |               |  |  |  |  |  |
| ☐ Infrastructure   |                                         |         |               |  |  |  |  |  |
| Landuse            | DEVELOPMENT STATUS                      |         |               |  |  |  |  |  |
| ☐ Deficit Funding  | ✓ Not Developed                         |         |               |  |  |  |  |  |
| ☐ Marketability    | ☐ Under Construction / Partly Developed |         |               |  |  |  |  |  |
| Warketability      | ☐ Site with Extant Planning Permission  |         |               |  |  |  |  |  |
| SITE EFFECTIVENESS | ☐ Complete                              |         |               |  |  |  |  |  |
| Constrained        | SITE STATUS                             |         |               |  |  |  |  |  |
| SITE TYPE          | Development Constrained                 |         |               |  |  |  |  |  |
| Brownfield         |                                         |         |               |  |  |  |  |  |
|                    |                                         |         |               |  |  |  |  |  |
|                    | $oldsymbol{\circ}$                      |         |               |  |  |  |  |  |
|                    |                                         |         |               |  |  |  |  |  |