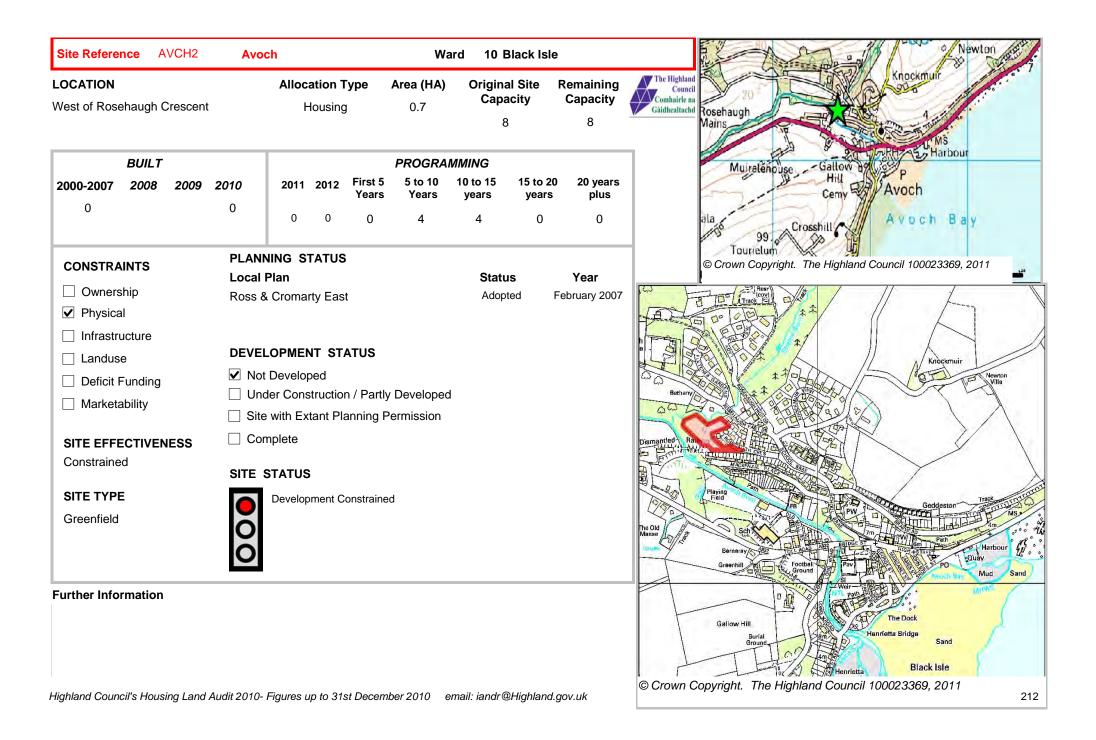

Ward

AVCH7

**Avoch** 

Site Reference

| BUILT     |      |      |      |      |      | PROGRA           | MMING            |                   |                   |                  |
|-----------|------|------|------|------|------|------------------|------------------|-------------------|-------------------|------------------|
| 2000-2007 | 2008 | 2009 | 2010 | 2011 | 2012 | First 5<br>Years | 5 to 10<br>Years | 10 to 15<br>years | 15 to 20<br>years | 20 years<br>plus |
| 0         |      |      | 0    | 4    | 4    | 8                | 12               | 0                 | 0                 | 0                |

| CONSTRAINTS        | PLANNING STATUS                         |                 |               |  |  |  |  |
|--------------------|-----------------------------------------|-----------------|---------------|--|--|--|--|
| CONCINAINTO        | Local Plan                              | Status          | Year          |  |  |  |  |
| ☐ Ownership        | Ross & Cromarty East                    | Adopted         | February 2007 |  |  |  |  |
| ☐ Physical         |                                         |                 |               |  |  |  |  |
| ☐ Infrastructure   |                                         |                 |               |  |  |  |  |
| ☐ Landuse          | DEVELOPMENT STATUS                      |                 |               |  |  |  |  |
| ☐ Deficit Funding  | ✓ Not Developed                         |                 |               |  |  |  |  |
| _                  | ☐ Under Construction / Partly Developed |                 |               |  |  |  |  |
| ☐ Marketability    | ✓ Site with Extant Planning Permission  |                 |               |  |  |  |  |
| SITE EFFECTIVENESS | ☐ Complete                              |                 |               |  |  |  |  |
| Effective          |                                         |                 |               |  |  |  |  |
|                    | SITE STATUS                             |                 |               |  |  |  |  |
| SITE TYPE          |                                         |                 |               |  |  |  |  |
| Greenfield         | Developments with Planning permission   | or under develo | nmont         |  |  |  |  |
|                    | Developments with Planning permission   | or under develo | pment         |  |  |  |  |