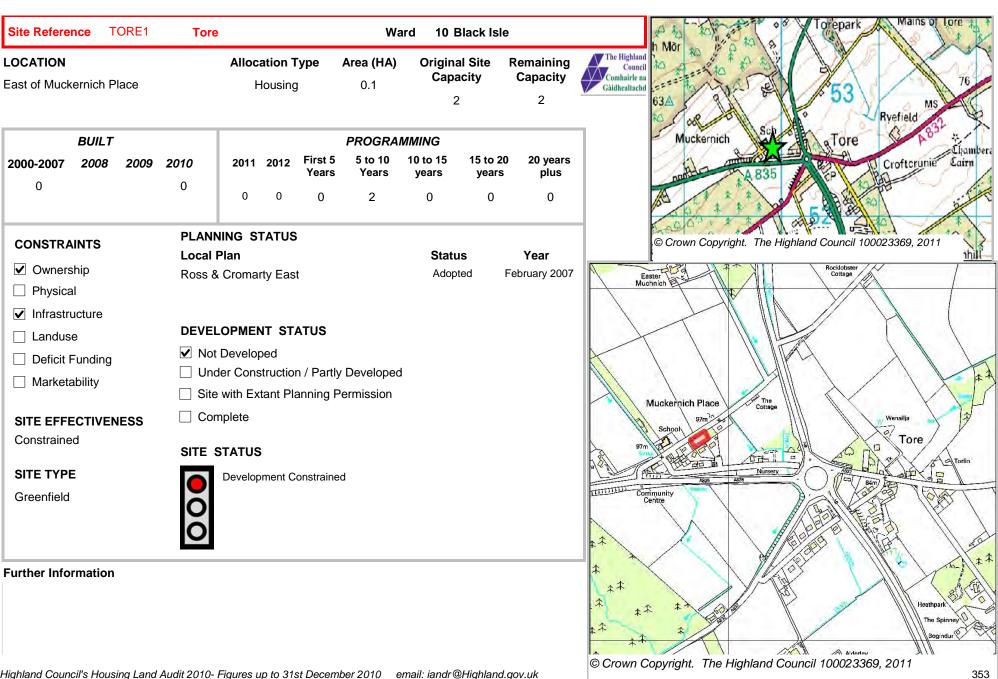

|                |
| SITE EFFECTIVENESS           | ∐ Con    | nplete                                |              |                  |                  |                   |                   |                |
| Constrained                  | SITE S   | STATUS                                | ;            |                  |                  |                   |                   |                |
| SITE TYPE                    |          | Develop                               | ment C       | onstraine        | ed               |                   |                   |                |
| Greenfield                   | 00       |                                       |              |                  |                  |                   |                   |                |





| Site Reference                              | ORE2 | Tore                    | 1                    |         |                         | Wa               | ard 10            | Black Isle                 | •                            |
|---------------------------------------------|------|-------------------------|----------------------|---------|-------------------------|------------------|-------------------|----------------------------|------------------------------|
| LOCATION<br>Bogroy Cottage/Lower Muckernich |      | Allocation Type Housing |                      |         | <b>Area (HA)</b><br>0.3 | Canac            |                   | Remaining<br>Capacity<br>4 |                              |
| BUILT                                       |      |                         |