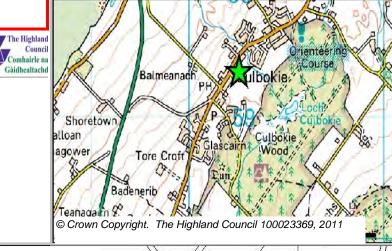

## **Further Information**

| LOCATION                | Allocation Type | Area (HA) | U        |          |  |
|-------------------------|-----------------|-----------|----------|----------|--|
| South of Glascairn Road | Housing         | 2.5       | Capacity | Capacity |  |
|                         |                 |           | 30       | 30       |  |

Ward

Culbokie

CUIE8

Site Reference

| BUILT     |      |      |      |      |      |                  | PROGRA           | MMING             |                   |                  |
|-----------|------|------|------|------|------|------------------|------------------|-------------------|-------------------|------------------|
| 2000-2007 | 2008 | 2009 | 2010 | 2011 | 2012 | First 5<br>Years | 5 to 10<br>Years | 10 to 15<br>years | 15 to 20<br>years | 20 years<br>plus |
| 0         |      |      | 0    | 0    | 0    | 0                | 10               | 20                | 0                 | 0                |