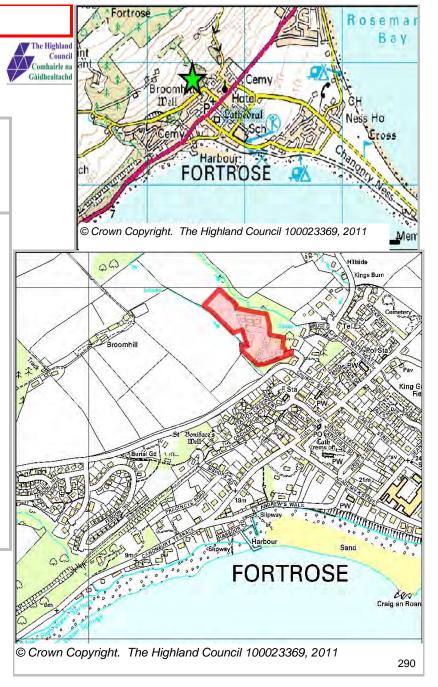

| Site Reference | LAEA11 | Landward Area | Ward | 10 Black Isle |
|----------------|--------|---------------|------|---------------|
|                |        |               |      |               |