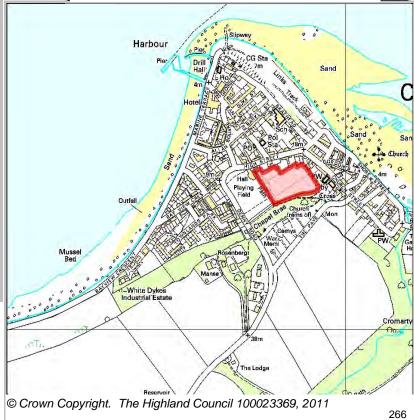

| LOCATION  | Allocation Type | Area (HA) | Original Site | Remaining |
|-----------|-----------------|-----------|---------------|-----------|
| Woodholme | Housing         | 0.3       | Capacity      | Capacity  |
|           | · ·             |           | 3             | 3         |

Council Comhairle na Gàidhealtachd

Ward

Culbokie

CUIE2

Site Reference

| BUILT     |      |      |      |      |      |                  | PROGRA           | MMING             |                   |                  |
|-----------|------|------|------|------|------|------------------|------------------|-------------------|-------------------|------------------|
| 2000-2007 | 2008 | 2009 | 2010 | 2011 | 2012 | First 5<br>Years | 5 to 10<br>Years | 10 to 15<br>years | 15 to 20<br>years | 20 years<br>plus |
| 0         |      |      | 0    | 1    | 1    | 3                | 0                | 0                 | 0                 | 0                |