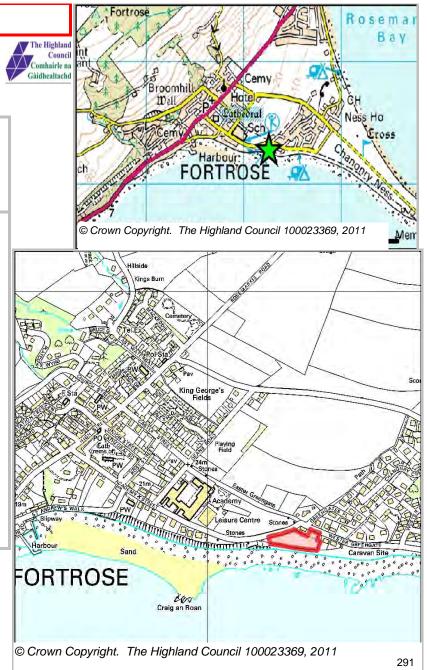

SS  | ☐ Cor  | nplete                                 |           |             |             |                |          |              |  |  |
| Effective           |        |                                        |           |             |             |                |          |              |  |  |
|                     | SITE   | STATUS                                 | 5         |             |             |                |          |              |  |  |
| SITE TYPE           |        |                                        |           |             |             |                |          |              |  |  |
| Brownfield          | Ö      | Effective                              | e Sites v | without Pla | nning permi | ssion and unde | eveloped |              |  |  |









Bay

King George's

| ite Reference FOSE8 For                                                                                                              | rtrose Wa                                                                                                                                                    | rd 10 Black Isle                        | Rosem