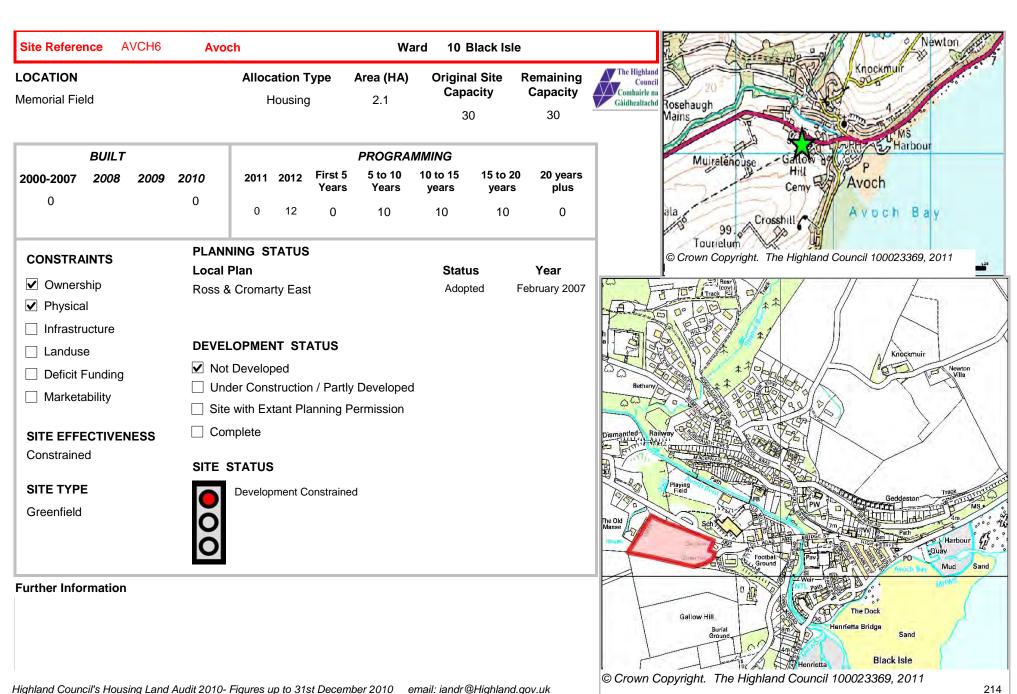

| LOCATION       | Allocation Type | Area (HA) | Original Site | Remaining |
|----------------|-----------------|-----------|---------------|-----------|
| Daffodil Field | Housing         | 0.2       | Capacity      | Capacity  |
|                |                 |           | 1             | 1         |

**Cromarty** 

CRTY3

Site Reference

10 Black Isle

Ward

| BUILT     |      |      |      |      |      | PROGRA           | MMING            |                   |                   |                  |
|-----------|------|------|------|------|------|------------------|------------------|-------------------|-------------------|------------------|
| 2000-2007 | 2008 | 2009 | 2010 | 2011 | 2012 | First 5<br>Years | 5 to 10<br>Years | 10 to 15<br>years | 15 to 20<br>years | 20 years<br>plus |
| 0         |      |      | 0    | 0    | 0    | 0                | 4                | 0                 | 0                 | 0                |

| PLANNING STATUS                        | Status                                                                                                                                                                   | Year                                                                                                                                                                  |
|----------------------------------------|--------------------------------------------------------------------------------------------------------------------------------------------------------------------------|-----------------------------------------------------------------------------------------------------------------------------------------------------------------------|
|                                        |                                                                                                                                                                          | February 2007                                                                                                                                                         |
| Nose a Gromany Last                    |                                                                                                                                                                          |                                                                                                                                                                       |
|                                        |                                                                                                                                                                          |                                                                                                                                                                       |
| DEVELOPMENT STATUS                     |                                                                                                                                                                          |                                                                                                                                                                       |
| ✓ Not Developed                        |                                                                                                                                                                          |                                                                                                                                                                       |
| Under Construction / Partly Developed  |                                                                                                                                                                          |                                                                                                                                                                       |
| ☐ Site with Extant Planning Permission |                                                                                                                                                                          |                                                                                                                                                                       |
| ☐ Complete                             |                                                                                                                                                                          |                                                                                                                                                                       |
| SITE STATUS                            |                                                                                                                                                                          |                                                                                                                                                                       |
| Development Constrained                |                                                                                                                                                                          |                                                                                                                                                                       |
| 00                                     |                                                                                                                                                                          |                                                                                                                                                                       |
|                                        | Local Plan Ross & Cromarty East  DEVELOPMENT STATUS  ✓ Not Developed  Under Construction / Partly Developed  Site with Extant Planning Permission  Complete  SITE STATUS | Local Plan Ross & Cromarty East  DEVELOPMENT STATUS  ✓ Not Developed Under Construction / Partly Developed Site with Extant Planning Permission Complete  SITE STATUS |