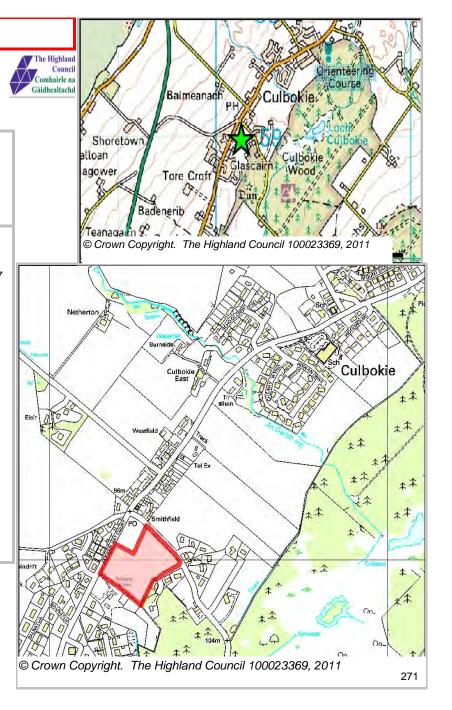

## **Further Information**

| LOCATION                | Allocation Type | Area (HA) | U        |          |  |
|-------------------------|-----------------|-----------|----------|----------|--|
| South of Glascairn Road | Housing         | 2.5       | Capacity | Capacity |  |
|                         |                 |           | 30       | 30       |  |

Ward

Culbokie

CUIE8

Site Reference

| BUILT     |      |      |      |      |      |                  | PROGRA           | MMING             |                   |                  |
|-----------|------|------|------|------|------|------------------|------------------|-------------------|-------------------|------------------|
| 2000-2007 | 2008 | 2009 | 2010 | 2011 | 2012 | First 5<br>Years | 5 to 10<br>Years | 10 to 15<br>years | 15 to 20<br>years | 20 years<br>plus |
| 0         |      |      | 0    | 0    | 0    | 0                | 10               | 20                | 0                 | 0                |