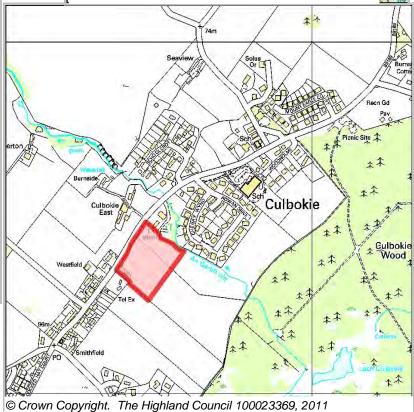

## **Further Information**

| LOCATION                | Allocation Type | Area (HA) | U        |          |  |
|-------------------------|-----------------|-----------|----------|----------|--|
| South of Glascairn Road | Housing         | 2.5       | Capacity | Capacity |  |
|                         |                 |           | 30       | 30       |  |

Ward

Culbokie

CUIE8

Site Reference

| BUILT     |      |      |      |      |      |                  | PROGRA           | MMING             |                   |                  |
|-----------|------|------|------|------|------|------------------|------------------|-------------------|-------------------|------------------|
| 2000-2007 | 2008 | 2009 | 2010 | 2011 | 2012 | First 5<br>Years | 5 to 10<br>Years | 10 to 15<br>years | 15 to 20<br>years | 20 years<br>plus |
| 0         |      |      | 0    | 0    | 0    | 0                | 10               | 20                | 0                 | 0                |