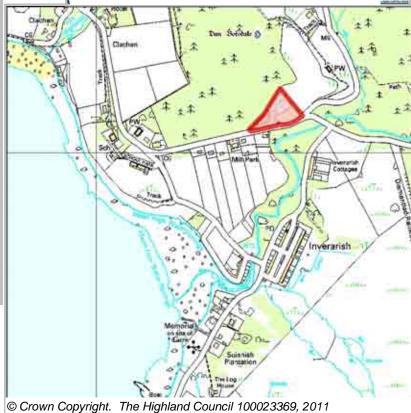

Site Reference IVSHH2 Inverarish Ward 11 Eilean a? Che?

LOCATIONAllocation TypeArea (HA)Original Site CapacityRemaining CapacityNorth East of School ParkHousing1.11010

| BUILT     |      |      |      |      |      |                  | PROGRA           | MMING             |                   |                  |
|-----------|------|------|------|------|------|------------------|------------------|-------------------|-------------------|------------------|
| 2000-2007 | 2008 | 2009 | 2010 | 2011 | 2012 | First 5<br>Years | 5 to 10<br>Years | 10 to 15<br>years | 15 to 20<br>years | 20 years<br>plus |
| 0         |      |      | 0    | 0    | 0    | 0                | 5                | 5                 | 0                 | 0                |

Site Reference IVSHH3 Inverarish Ward 11 Eilean a? Che?

LOCATION Allocation Type Area (HA) Original Site Capacity

Housing 0.8 Remaining Capacity

8 8

|           | BUILT |      |      | PROGRAMMING |      |                  |                  |                   |                   |                  |
|-----------|-------|------|------|-------------|------|------------------|------------------|-------------------|-------------------|------------------|
| 2000-2007 | 2008  | 2009 | 2010 | 2011        | 2012 | First 5<br>Years | 5 to 10<br>Years | 10 to 15<br>years | 15 to 20<br>years | 20 years<br>plus |
| 0         |       |      | 0    | 0           | 0    | 0                | 8                | 0                 | 0                 | 0                |

### **Further Information**

| Site Reference   | IVSHH4 | Inverarish       | Ward | 11 Eilean a? Che?      |
|------------------|--------|------------------|------|------------------------|
| Olto Itolololloo |        | III VCI UI I SII | Waia | i i Elicali a i Olic i |

| LOCATION         | Allocation Type | Area (HA) | Original Site |          |
|------------------|-----------------|-----------|---------------|----------|
| Henderson Bridge | Housing         | 5.5       | Capacity      | Capacity |
|                  | -               |           | 20            | 20       |

Site Reference IVSHH5 Inverarish Ward 11 Eilean a? Che?

LOCATION Allocation Type Area (HA) Original Site Capacity

South of Gravel Pit Housing 1

Housing 1

11

11

| BUILT     |      |      |      |      |      |                  | PROGRA           | MMING             |                   |                  |
|-----------|------|------|------|------|------|------------------|------------------|-------------------|-------------------|------------------|
| 2000-2007 | 2008 | 2009 | 2010 | 2011 | 2012 | First 5<br>Years | 5 to 10<br>Years | 10 to 15<br>years | 15 to 20<br>years | 20 years<br>plus |
| 0         |      |      | 0    | 0    | 0    | 0                | 11               | 0                 | 0                 | 0                |

506

© Crown Copyright. The Highland Council 100023369, 2011

| Site Reference IVSHAF | Inverarish      | Ward 11 Eilean a? Che? |               |           |  |  |
|-----------------------|-----------------|------------------------|---------------|-----------|--|--|
| LOCATION              | Allocation Type | Area (HA)              | Original Site | Remaining |  |  |
| South of School Park  | Affordable      | 0.9                    | Capacity      | Capacity  |  |  |

### **Further Information**

| Site Reference | IVSHMU3 | Inverarish | Ward | 11 Eilean a? Che? |
|----------------|---------|------------|------|-------------------|
|----------------|---------|------------|------|-------------------|

| LOCATION             | Allocation Type | Area (HA) | Original Site |          |
|----------------------|-----------------|-----------|---------------|----------|
| North of School Park | Mixed Use       | 0.6       | Capacity      | Capacity |
|                      |                 |           | 2             | 2        |