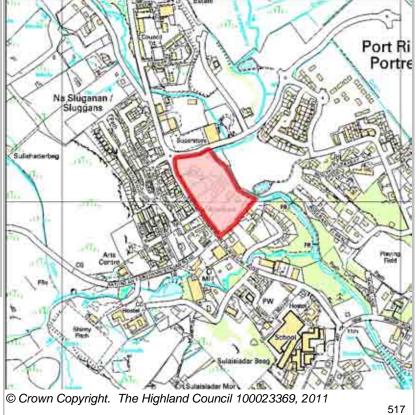

|
| Landuse            | DEVELOPMENT STATUS                     |                 |               |
| ✓ Deficit Funding  | ☐ Not Developed                        |                 |               |
| ✓ Marketability    | Under Construction / Partly Developed  |                 |               |
| ▼ Marketability    | ✓ Site with Extant Planning Permission |                 |               |
| SITE EFFECTIVENESS | ☐ Complete                             |                 |               |
| Effective          | SITE STATUS                            |                 |               |
| SITE TYPE          |                                        |                 |               |
| Greenfield/Bro     | Developments with Planning permission  | or under develo | ppment        |





| L | Site Reference | POEEH3 | Portree | Ward | 11 Eilean a? Che? |
|---|----------------|--------|---------|------|-------------------|
|   |                |        |         |      |                   |

**LOCATION Allocation Type** Area (HA) **Original Site** Remaining Capacity Capacity Home Farm Housing 11.2 132 279

|               | М   |
|---------------|-----|
| The Highland  | l.  |
| Council       | 'n. |
| Comhairle na  | ŀ   |
| Gàidhealtachd | ۲   |
|               | h   |

| BUILT |           |      |      |      |      |      | PROGRA           | MMING            |                   |                   |                  |  |
|-------|-----------|------|------|------|------|------|------------------|------------------|-------------------|-------------------|-------------