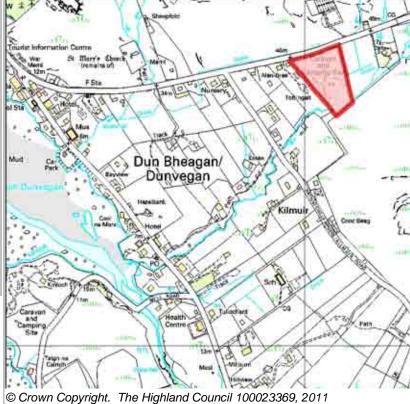

| LOCATION                  | Allocation Type | Area (HA) | Original Site | Remaining |
|---------------------------|-----------------|-----------|---------------|-----------|
| South of St Mary's Church | Housing         | 3.2       | Capacity      | Capacity  |
|                           |                 |           | 15            | 14        |