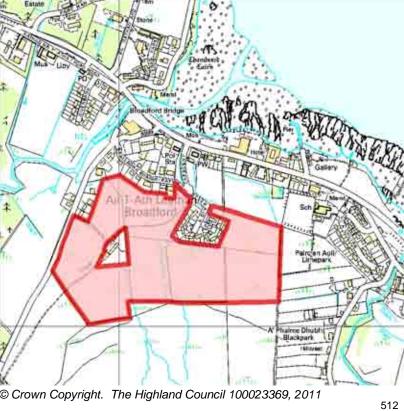

BRRDAH **Site Reference Broadford** 11 Eilean a? Che? Ward

**LOCATION Allocation Type** Area (HA) **Original Site** Remaining Capacity Capacity Blackpark Affordable Housing 11 11

| BUILT |           |      |      |      |      |      | PROGRA           | MMING            |                   |                   |                  |
|-------|-----------|------|------|------|------|------|------------------|------------------|-------------------|-------------------|------------------|
|       | 2000-2007 | 2008 | 2009 | 2010 | 2011 | 2012 | First 5<br>Years | 5 to 10<br>Years | 10 to 15<br>years | 15 to 20<br>years | 20 years<br>plus |
|       | 0         |      |      | 0    | 0    | 0    | 0                | 11               | 0                 | 0                 | 0                |

| CONSTRAINTS        | PLANNING STATUS<br>Local Plan                          | Status  | Year           |
|--------------------|--------------------------------------------------------|---------|----------------|
| ☐ Ownership        | West Highland & Islands                                | Adopted | September 2010 |
| ☐ Physical         | · ·                                                    |         |                |
| ✓ Infrastructure   |                                                        |         |                |
| Landuse            | DEVELOPMENT STATUS                                     |         |                |
| ✓ Deficit Funding  | ✓ Not Developed                                        |         |                |
| ✓ Marketability    | Under Construction / Partly Developed                  |         |                |
|                    | <ul><li>Site with Extant Planning Permission</li></ul> |         |                |
| SITE EFFECTIVENESS | ☐ Complete                                             |         |                |
| Constrained        | SITE STATUS                                            |         |                |
| SITE TYPE          | Development Constrained                                |         |                |
| Greenfield         |                                                        |         |                |
|                    |                                                        |         |                |
|                    | 0                                                      |         |                |
|                    |                                                        |         |                |

© Crown Copyright. The Highland Council 100023369, 2011

511

| Site Reference | BRRDH1 | Broadford | Ward | 11 Eilean a? Che? |
|----------------|--------|-----------|------|-------------------|
|                |        |           |      |                   |