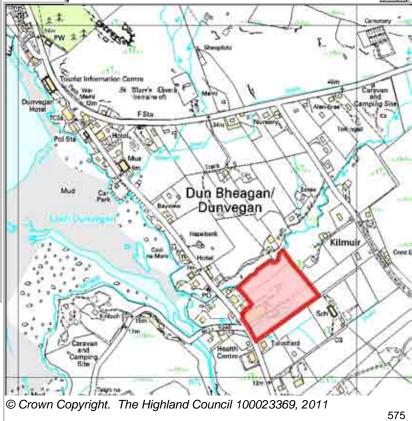

| LOCATION                  | Allocation Type | Area (HA) | Original Site | Remaining |
|---------------------------|-----------------|-----------|---------------|-----------|
| South of St Mary's Church | Housing         | 3.2       | Capacity      | Capacity  |
|                           |                 |           | 15            | 14        |

Ward

Dunvegan/Kilmuir/Lonemore

DUANH1

Site Reference

| BUILT     |      |      |      |      |      | PROGRA           | MMING            |                |                   |                  |
|-----------|------|------|------|------|------|------------------|------------------|----------------|-------------------|------------------|
| 2000-2007 | 2008 | 2009 | 2010 | 2011 | 2012 | First 5<br>Years | 5 to 10<br>Years | 10 to 15 years | 15 to 20<br>years | 20 years<br>plus |
| 0         |      |      | 1    | 1    | 0    | 4                | 10               | 0              | 0                 | 0                |

| CONSTRAINTS        | PLANNING STATUS                         |                 |               |  |  |  |  |
|--------------------|-----------------------------------------|-----------------|---------------|--|--|--|--|
|                    | Local Plan                              | Status          | Year          |  |  |  |  |
| ☐ Ownership        | West Highland & Islands                 | Adopted         | September 201 |  |  |  |  |
| ☐ Physical         |                                         |                 |               |  |  |  |  |
| ☐ Infrastructure   |                                         |                 |               |  |  |  |  |
| Landuse            | DEVELOPMENT STATUS                      |                 |               |  |  |  |  |
| ✓ Deficit Funding  | ☐ Not Developed                         |                 |               |  |  |  |  |
|                    | ✓ Under Construction / Partly Developed |                 |               |  |  |  |  |
| ✓ Marketability    | Site with Extant Planning Permission    |                 |               |  |  |  |  |
| SITE EFFECTIVENESS | ☐ Complete                              |                 |               |  |  |  |  |
| Effective          |                                         |                 |               |  |  |  |  |
|                    | SITE STATUS                             |                 |               |  |  |  |  |
| SITE TYPE          |                                         |                 |               |  |  |  |  |
| Greenfield         |                                         |                 |               |  |  |  |  |
|                    | lõl                                     |                 |               |  |  |  |  |
|                    | Developments with Planning permission   | or under develo | opment        |  |  |  |  |
|                    |                                         |                 |               |  |  |  |  |