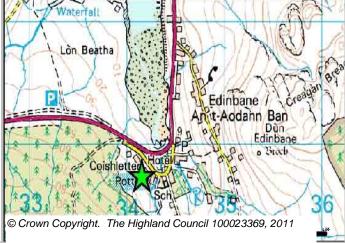

Developments with Planning permission or under development

**EDNEMU** Site Reference 11 Eilean a? Che? **Edinbane** Ward **Original Site** LOCATION **Allocation Type** Area (HA) Remaining Capacity Capacity Former Gesto Hospital Housing, 0.4 Business. Community **BUILT PROGRAMMING** 10 to 15 15 to 20 20 years 5 to 10 First 5 2000-2007 2008 2009 2010 2011 2012 Years Years years years plus 0 0 6 0 0 0 **PLANNING STATUS CONSTRAINTS Local Plan Status** Year ✓ Ownership Adopted September 2010 West Highland & Islands Physical ✓ Infrastructure **DEVELOPMENT STATUS** ✓ Landuse ✓ Not Developed ✓ Deficit Funding ☐ Under Construction / Partly Developed ✓ Marketability ☐ Site with Extant Planning Permission Complete SITE EFFECTIVENESS Constrained

483

SITE TYPE

Brownfield

**Development Constrained** 

SITE STATUS

| Site Reference | EDNEH2 | Edinbane | Ward | 11 Eilean a? Che? |
|----------------|--------|----------|------|-------------------|
|                |        |          |      |                   |

LOCATIONAllocation TypeArea (HA)Original Site CapacityRemaining CapacityCoishletter (Mid)Housing1.41414

| BUILT     |      |      |      |      |      |                  | PROGRA           | MMING             |                   |                  |
|-----------|------|------|------|------|------|------------------|------------------|-------------------|-------------------|------------------|
| 2000-2007 | 2008 | 2009 | 2010 | 2011 | 2012 | First 5<br>Years | 5 to 10<br>Years | 10 to 15<br>years | 15 to 20<br>years | 20 years<br>plus |
| 0         |      |      | 0    | 0    | 0    | 0                | 14               | 0                 | 0                 | 0                |

| CONSTRAINTS        | PLANNING STATUS                         |                   |                        |
|--------------------|-----------------------------------------|-------------------|------------------------|
| ✓ Ownership        | Local Plan West Highland & Islands      | Status<br>Adopted | Year<br>September 2010 |
| ☐ Physical         | •                                       |                   |                        |
| ✓ Infrastructure   |                                         |                   |                        |
| Landuse            | DEVELOPMENT STATUS                      |                   |                        |
| ✓ Deficit Funding  | ✓ Not Developed                         |                   |                        |
| ✓ Marketability    | ☐ Under Construction / Partly Developed |                   |                        |
| ,                  | ☐ Site with Extant Planning Permission  |                   |                        |
| SITE EFFECTIVENESS | ☐ Complete                              |                   |                        |
| Constrained        | SITE STATUS                             |                   |                        |
| SITE TYPE          | Development Constrained                 |                   |                        |
| Greenfield         |                                         |                   |                        |
|                    |                                         |                   |                        |
|                    |                                         |                   |                        |

484

Site Reference EDNEH3 Edinbane Ward 11 Eilean a? Che?

LOCATIONAllocation TypeArea (HA)Original Site CapacityRemaining CapacityCoishletter (South)Housing2.42020

| BUILT |           |      |      |      |      |      | PROGRA           | MMING            |                   |                   |                  |
|-------|-----------|------|------|------|------|------|------------------|------------------|-------------------|-------------------|------------------|
|       | 2000-2007 | 2008 | 2009 | 2010 | 2011 | 2012 | First 5<br>Years | 5 to 10<br>Years | 10 to 15<br>years | 15 to 20<br>years | 20 years<br>plus |
|       | 0         |      |      | 0    | 0    | 0    | 0                | 11               | 9                 | 0                 | 0                |

| CONSTRAINTS                                                 | PLANNING STATUS                                                                                                                  | 04.4              | V                   |
|-------------------------------------------------------------|----------------------------------------------------------------------------------------------------------------------------------|-------------------|---------------------|
| ✓ Ownership                                                 | Local Plan West Highland & Islands                                                                                               | Status<br>Adopted | Year September 2010 |
| ✓ Physical                                                  | Woot riigiliana a lolanab                                                                                                        |                   |                     |
| ✓ Infrastructure                                            |                                                                                                                                  |                   |                     |
| Landuse                                                     | DEVELOPMENT STATUS                                                                                                               |                   |                     |
| <ul><li>✓ Deficit Funding</li><li>✓ Marketability</li></ul> | <ul><li>✓ Not Developed</li><li>☐ Under Construction / Partly Developed</li><li>☐ Site with Extant Planning Permission</li></ul> |                   |                     |
| SITE EFFECTIVENESS                                          | ☐ Complete                                                                                                                       |                   |                     |
| Constrained                                                 | SITE STATUS                                                                                                                      |                   |                     |
| SITE TYPE Greenfield                                        | Development Constrained                                                                                                          |                   |                     |