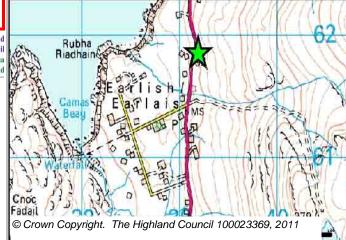

| Site Reference EASHMU | Earlish | Ward | 11 Eilean a? Che? |
|-----------------------|---------|------|-------------------|
|-----------------------|---------|------|-------------------|

| LOCATION          | Allocation Type | Area (HA) | Original Site | Remaining |
|-------------------|-----------------|-----------|---------------|-----------|
| Duncan's Emporium | Housing,        | 0.4       | Capacity      | Capacity  |
|                   | Business        |           | 2             | 2         |