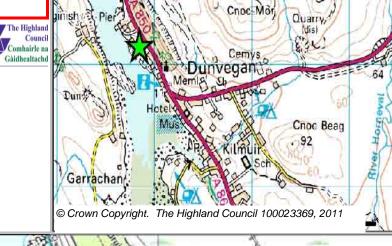

| LOCATION               | Allocation Type | Area (HA) | Original Site | Remaining |
|------------------------|-----------------|-----------|---------------|-----------|
| South of Health Centre | Affordable      | 2.2       | Capacity      | Capacity  |
|                        | Housina         |           | 15            | 15        |