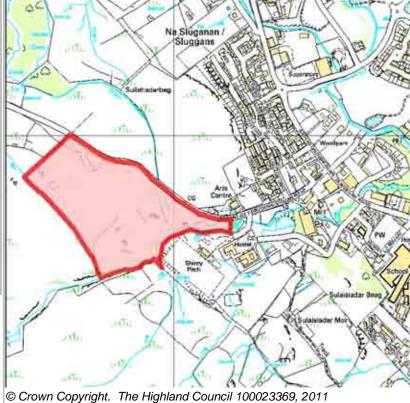

| SITE STATUS                                                                                                                      |                   |                               |
| SITE TYPE                                                   | Development Constrained                                                                                                          |                   |                               |
| Greenfield                                                  | 00                                                                                                                               |                   |                               |

# Chapel frams on a Tun Cornard Ben 144 Chracaig Charel Chracaig Chapel Frams on a Ben 144 Chracaig Chapel Chap



521

**Further Information** 

North West of Shinty Pitch

| LOCATION | Allocation Type  | Area (HA) | Original Site |          |
|----------|------------------|-----------|---------------|----------|
| Bayfield | Housing,         | 6         | Capacity      | Capacity |
| •        | Business, Retail |           | 20            | 20       |

Ward

POEEMU3

**Portree** 

**Site Reference** 

| BUILT     |      |      |      |      |      |                  | PROGRA           | MMING             |                   |                  |
|-----------|------|------|------|------|------|------------------|------------------|-------------------|-------------------|------------------|
| 2000-2007 | 2008 | 2009 | 2010 | 2011 | 2012 | First 5<br>Years | 5 to 10<br>Years | 10 to 15<br>years | 15 to