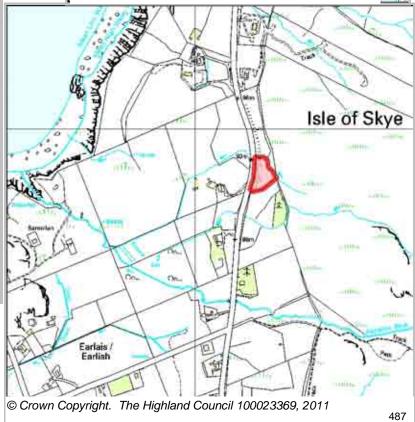

| Site Reference EASHMU | Earlish | Ward | 11 Eilean a? Che? |
|-----------------------|---------|------|-------------------|
|-----------------------|---------|------|-------------------|

| LOCATION          | Allocation Type | Area (HA) | Original Site | Remaining |
|-------------------|-----------------|-----------|---------------|-----------|
| Duncan's Emporium | Housing,        | 0.4       | Capacity      | Capacity  |
|                   | Business        |           | 2             | 2         |