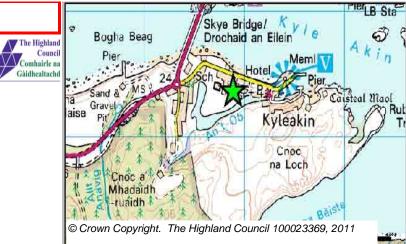

| Site Reference KYINH2 Kyleakin Ward 11 Eile | an a? Che? |
|---------------------------------------------|------------|
|---------------------------------------------|------------|

| LOCATION     | Allocation Type | Area (HA) | Original Site |          |
|--------------|-----------------|-----------|---------------|----------|
| Former Dairy | Housing         | 2.4       | Capacity      | Capacity |
|              | -               |           | 25            | 25       |