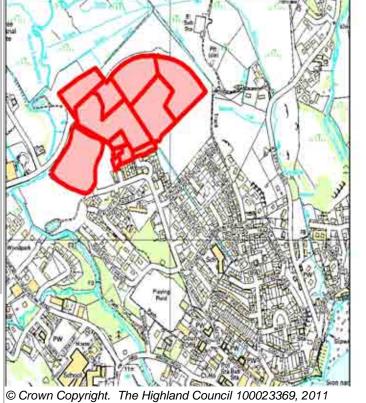

**An Clachan** 

ANANAH1

Site Reference

11 Eilean a? Che?

Ward

| BUILT |           |      |      |      |      |      | PROGRA           | MMING            |                   |                   |                  |
|-------|-----------|------|------|------|------|------|------------------|------------------|-------------------|-------------------|------------------|
|       | 2000-2007 | 2008 | 2009 | 2010 | 2011 | 2012 | First 5<br>Years | 5 to 10<br>Years | 10 to 15<br>years | 15 to 20<br>years | 20 years<br>plus |
|       | 0         |      |      | 0    | 1    | 1    | 4                | 0                | 0                 | 0                 | 0                |

| CONSTRAINTS        | PLANNING STATUS                        |                 |                |  |  |  |
|--------------------|----------------------------------------|-----------------|----------------|--|--|--|
|                    | Local Plan                             | Status          | Year           |  |  |  |
| Ownership          | West Highland & Islands                | Adopted         | September 2010 |  |  |  |
| │                  |                                        |                 |                |  |  |  |
| ☐ Infrastructure   |                                        |                 |                |  |  |  |
| ☐ Landuse          | DEVELOPMENT STATUS                     |                 |                |  |  |  |
| ✓ Deficit Funding  | ✓ Not Developed                        |                 |                |  |  |  |
| ☐ Marketability    | Under Construction / Partly Developed  |                 |                |  |  |  |
|                    | ✓ Site with Extant Planning Permission |                 |                |  |  |  |
| SITE EFFECTIVENESS | ☐ Complete                             |                 |                |  |  |  |
| Effective          | SITE STATUS                            |                 |                |  |  |  |
| SITE TYPE          |                                        |                 |                |  |  |  |
| Greenfield         | Developments with Planning permission  | or under develo | ppment         |  |  |  |