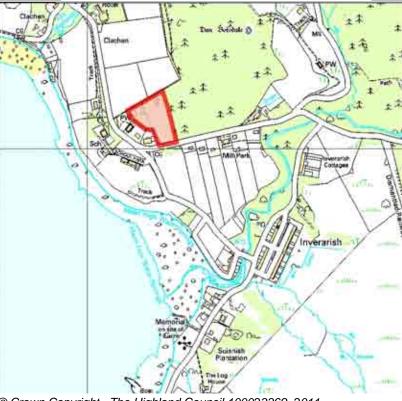

Site Reference IVSHH2 Inverarish Ward 11 Eilean a? Che?

LOCATIONAllocation TypeArea (HA)Original Site CapacityRemaining CapacityNorth East of School ParkHousing1.11010

| BUILT     |      |      |      |      |      |                  | PROGRA           | MMING             |                   |                  |
|-----------|------|------|------|------|------|------------------|------------------|-------------------|-------------------|------------------|
| 2000-2007 | 2008 | 2009 | 2010 | 2011 | 2012 | First 5<br>Years | 5 to 10<br>Years | 10 to 15<br>years | 15 to 20<br>years | 20 years<br>plus |
| 0         |      |      | 0    | 0    | 0    | 0                | 5                | 5                 | 0                 | 0                |

Comhairle na

| Site Reference | IVSHH1 | Inverarish | Ward | 11 Eilean a? Che? |
|----------------|--------|------------|------|-------------------|
|----------------|--------|------------|------|-------------------|

| LOCATION      | Allocation Type | Area (HA) |          | Remaining |
|---------------|-----------------|-----------|----------|-----------|
| East of Hotel | Housing         | 0.7       | Capacity | Capacity  |
|               |                 |           | 4        | 4         |

Site Reference IVSHH3 Inverarish Ward 11 Eilean a? Che?

LOCATION Allocation Type Area (HA) Original Site Capacity

Housing 0.8 Remaining Capacity

8 8

|           | BUILT |      |      | PROGRAMMING |      |                  |                  |                   |                   |                  |
|-----------|-------|------|------|-------------|------|------------------|------------------|-------------------|-------------------|------------------|
| 2000-2007 | 2008  | 2009 | 2010 | 2011        | 2012 | First 5<br>Years | 5 to 10<br>Years | 10 to 15<br>years | 15 to 20<br>years | 20 years<br>plus |
| 0         |       |      | 0    | 0           | 0    | 0                | 8                | 0                 | 0                 | 0                |

### **Further Information**

| Site Reference   | IVSHH4 | Inverarish       | Ward | 11 Eilean a? Che?      |
|------------------|--------|------------------|------|------------------------|
| Olto Itolololloo |        | III VCI UI I SII | Waia | i i Elicali a i Olic i |

| LOCATION         | Allocation Type | Area (HA) | Original Site |          |
|------------------|-----------------|-----------|---------------|----------|
| Henderson Bridge | Housing         | 5.5       | Capacity      | Capacity |
|                  | -               |           | 20            | 20       |

Site Reference IVSHH5 Inverarish Ward 11 Eilean a? Che?

LOCATION Allocation Type Area (HA) Original Site Capacity

South of Gravel Pit Housing 1

Housing 1

11

11

| BUILT     |      |      |      |      |      |                  | PROGRA           | MMING             |                   |                  |
|-----------|------|------|------|------|------|------------------|------------------|-------------------|-------------------|------------------|
| 2000-2007 | 2008 | 2009 | 2010 | 2011 | 2012 | First 5<br>Years | 5 to 10<br>Years | 10 to 15<br>years | 15 to 20<br>years | 20 years<br>plus |
| 0         |      |      | 0    | 0    | 0    | 0                | 11               | 0                 | 0                 | 0                |

506

© Crown Copyright. The Highland Council 100023369, 2011

| Site Reference IVSHAF | Inverarish      | Ward 11 Eilean a? Che? |               |           |  |  |
|-----------------------|-----------------|------------------------|---------------|-----------|--|--|
| LOCATION              | Allocation Type | Area (HA)              | Original Site | Remaining |  |  |
| South of School Park  | Affordable      | 0.9                    | Capacity      | Capacity  |  |  |

### **Further Information**

| Site Reference | IVSHMU3 | Inverarish | Ward | 11 Eilean a? Che? |
|----------------|---------|------------|------|-------------------|
|----------------|---------|------------|------|-------------------|

| LOCATION             | Allocation Type | Area (HA) | Original Site |          |
|----------------------|-----------------|-----------|---------------|----------|
| North of School Park | Mixed Use       | 0.6       | Capacity      | Capacity |
|                      |                 |           | 2             | 2        |