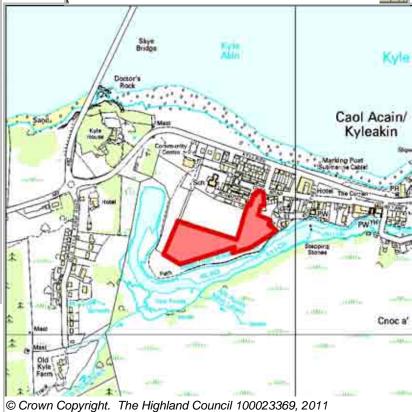

| Site Reference KYINH2 Kyleakin Ward 11 Eile | an a? Che? |
|---------------------------------------------|------------|
|---------------------------------------------|------------|

| LOCATION     | Allocation Type | Area (HA) | Original Site |          |
|--------------|-----------------|-----------|---------------|----------|
| Former Dairy | Housing         | 2.4       | Capacity      | Capacity |
|              | -               |           | 25            | 25       |