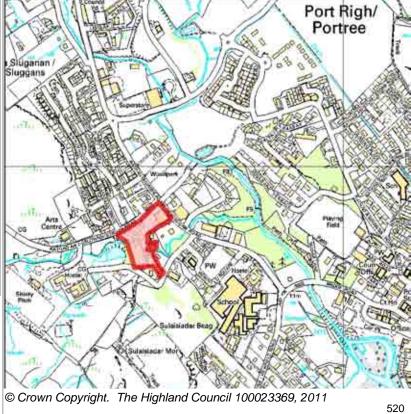

| LOCATION               | Allocation Type | Area (HA) | Original Site |          |
|------------------------|-----------------|-----------|---------------|----------|
| West of Nurses Cottage | Housing         | 0.5       | Capacity      | Capacity |