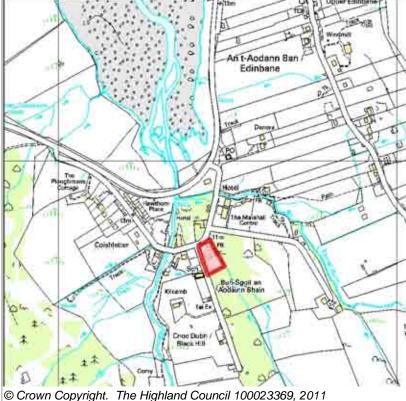

Developments with Planning permission or under development

**EDNEMU** Site Reference 11 Eilean a? Che? **Edinbane** Ward **Original Site** LOCATION **Allocation Type** Area (HA) Remaining Capacity Capacity Former Gesto Hospital Housing, 0.4 Business. Community **BUILT PROGRAMMING** 10 to 15 15 to 20 20 years 5 to 10 First 5 2000-2007 2008 2009 2010 2011 2012 Years Years years years plus 0 0 6 0 0 0 **PLANNING STATUS CONSTRAINTS Local Plan Status** Year ✓ Ownership Adopted September 2010 West Highland & Islands Physical ✓ Infrastructure **DEVELOPMENT STATUS** ✓ Landuse ✓ Not Developed ✓ Deficit Funding ☐ Under Construction / Partly Developed ✓ Marketability ☐ Site with Extant Planning Permission Complete SITE EFFECTIVENESS Constrained

483

SITE TYPE

Brownfield

**Development Constrained** 

SITE STATUS

| Site Reference | EDNEH2 | Edinbane | Ward | 11 Eilean a? Che? |
|----------------|--------|----------|------|-------------------|
|                |        |          |      |                   |

LOCATIONAllocation TypeArea (HA)Original Site CapacityRemaining CapacityCoishletter (Mid)Housing1.41414

| BUILT     |      |      |      |      |      |                  | PROGRA           | MMING             |                   |                  |
|-----------|------|------|------|------|------|------------------|------------------|-------------------|-------------------|------------------|
| 2000-2007 | 2008 | 2009 | 2010 | 2011 | 2012 | First 5<br>Years | 5 to 10<br>Years | 10 to 15<br>years | 15 to 20<br>years | 20 years<br>plus |
| 0         |      |      | 0    | 0    | 0    | 0                | 14               | 0                 | 0                 | 0                |

| CONSTRAINTS        | PLANNING STATUS                         |                   |                        |
|--------------------|-----------------------------------------|-------------------|------------------------|
| ✓ Ownership        | Local Plan West Highland & Islands      | Status<br>Adopted | Year<br>September 2010 |
| ☐ Physical         | •                                       |                   |                        |
| ✓ Infrastructure   |                                         |                   |                        |
| Landuse            | DEVELOPMENT STATUS                      |                   |                        |
| ✓ Deficit Funding  | ✓ Not Developed                         |                   |                        |
| ✓ Marketability    | ☐ Under Construction / Partly Developed |                   |                        |
| ,                  | ☐ Site with Extant Planning Permission  |                   |                        |
| SITE EFFECTIVENESS | ☐ Complete                              |                   |                        |
| Constrained        | SITE STATUS                             |                   |                        |
| SITE TYPE          | Development Constrained                 |                   |                        |
| Greenfield         |                                         |                   |                        |
|                    |                                         |                   |                        |
|                    |                                         |                   |                        |

484

Site Reference EDNEH3 Edinbane Ward 11 Eilean a? Che?

LOCATIONAllocation TypeArea (HA)Original Site CapacityRemaining CapacityCoishletter (South)Housing2.42020

| BUILT |           |      |      |      |      |      | PROGRA           | MMING            |                   |                   |                  |
|-------|-----------|------|------|------|------|------|------------------|------------------|-------------------|-------------------|------------------|
|       | 2000-2007 | 2008 | 2009 | 2010 | 2011 | 2012 | First 5<br>Years | 5 to 10<br>Years | 10 to 15<br>years | 15 to 20<br>years | 20 years<br>plus |
|       | 0         |      |      | 0    | 0    | 0    | 0                | 11               | 9                 | 0                 | 0                |

| CONSTRAINTS                                                 | PLANNING STATUS                                                                                                                  | 04.4              | V                   |
|-------------------------------------------------------------|----------------------------------------------------------------------------------------------------------------------------------|-------------------|---------------------|
| ✓ Ownership                                                 | Local Plan West Highland & Islands                                                                                               | Status<br>Adopted | Year September 2010 |
| ✓ Physical                                                  | Woot riigiliana a lolanab                                                                                                        |                   |                     |
| ✓ Infrastructure                                            |                                                                                                                                  |                   |                     |
| Landuse                                                     | DEVELOPMENT STATUS                                                                                                               |                   |                     |
| <ul><li>✓ Deficit Funding</li><li>✓ Marketability</li></ul> | <ul><li>✓ Not Developed</li><li>☐ Under Construction / Partly Developed</li><li>☐ Site with Extant Planning Permission</li></ul> |                   |                     |
| SITE EFFECTIVENESS                                          | ☐ Complete                                                                                                                       |                   |                     |
| Constrained                                                 | SITE STATUS                                                                                                                      |                   |                     |
| SITE TYPE Greenfield                                        | Development Constrained                                                                                                          |                   |                     |