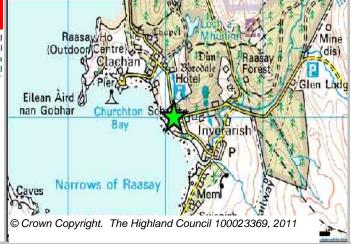

Site Reference IVSHH2 Inverarish Ward 11 Eilean a? Che?

LOCATIONAllocation TypeArea (HA)Original Site CapacityRemaining CapacityNorth East of School ParkHousing1.11010

| BUILT     |      |      |      |      |      |                  | PROGRA           | MMING             |                   |                  |
|-----------|------|------|------|------|------|------------------|------------------|-------------------|-------------------|------------------|
| 2000-2007 | 2008 | 2009 | 2010 | 2011 | 2012 | First 5<br>Years | 5 to 10<br>Years | 10 to 15<br>years | 15 to 20<br>years | 20 years<br>plus |
| 0         |      |      | 0    | 0    | 0    | 0                | 5                | 5                 | 0                 | 0                |