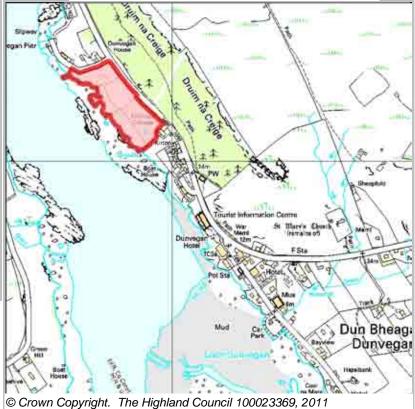

| LOCATION                | Allocation Type | Area (HA) | Original Site | Remaining |
|-------------------------|-----------------|-----------|---------------|-----------|
| South of Dunvegan House | Housing,        | 2.7       | Capacity      | Capacity  |
|                         | Business        |           | 10            | 10        |