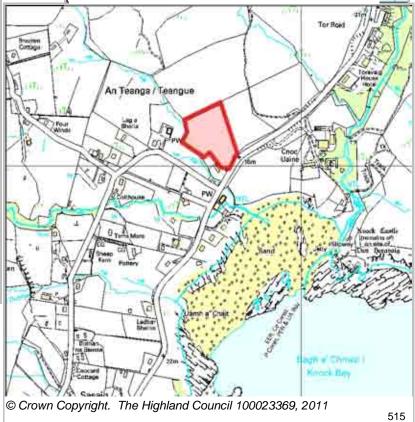

|                                                                                    |
|                                |                                                                                                               |                                                                                    |
|                                |                                                                                                               |                                                                                    |
| <b>ו</b>                       | IENT STATUS  Ploped  Construction / Partly Developed  Extant Planning Permission  E  US  Plopment Constrained | IENT STATUS  eloped  onstruction / Partly Developed  Extant Planning Permission  e |





| Site Reference | FELDH2 | Ferrindonald and Saasaig | Ward | 11 Eilean a? Che? |
|----------------|--------|--------------------------|------|-------------------|
|                |        |                          |      |                   |

| LOCATION | Allocation Type | Area (HA) | Original Site |          |
|----------|-----------------|-----------|---------------|----------|
| Teangue  | Housing         | 1.4       | Capacity      | Capacity |
|          | · ·             |           | 4             | 4        |

| $\Lambda$         | The Highland  |
|-------------------|---------------|
| $\langle \rangle$ | Council       |
| $\Delta$          | Comhairle na  |
|                   | Gàidhealtachd |

| BUILT |           |      |      |      |      |      |                  | PRO