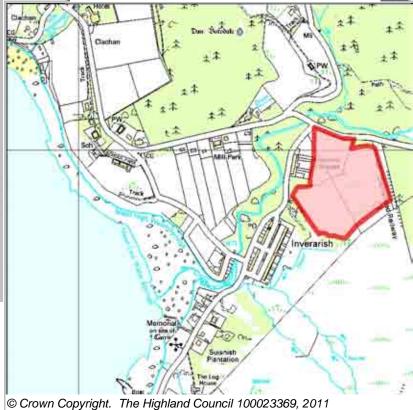

Comhairle na

| Site Reference | IVSHH1 | Inverarish | Ward | 11 Eilean a? Che? |
|----------------|--------|------------|------|-------------------|
|----------------|--------|------------|------|-------------------|

| LOCATION      | Allocation Type | Area (HA) |          | Remaining |
|---------------|-----------------|-----------|----------|-----------|
| East of Hotel | Housing         | 0.7       | Capacity | Capacity  |
|               |                 |           | 4        | 4         |

| BUILT          |           |      |      | PROGRA           | MMING            |                   |                   |                  |
|----------------|-----------|------|------|------------------|------------------|-------------------|-------------------|------------------|
| 2000-2007 2008 | 2009 2010 | 2011 | 2012 | First 5<br>Years | 5 to 10<br>Years | 10 to 15<br>years | 15 to 20<br>years | 20 years<br>plus |
| 0              | 0         | 0    | 0    | 4                | 0                | 0                 | 0                 | 0                |

| CONSTRAINTS        | PLANNING STATUS                         |                 |                |
|--------------------|-----------------------------------------|-----------------|----------------|
|                    | Local Plan                              | Status          | Year           |
| Ownership          | West Highland & Islands                 | Adopted         | September 2010 |
| ☐ Physical         |                                         |                 |                |
| ☐ Infrastructure   |                                         |                 |                |
| Landuse            | DEVELOPMENT STATUS                      |                 |                |
| ☐ Deficit Funding  | ✓ Not Developed                         |                 |                |
|                    | ☐ Under Construction / Partly Developed |                 |                |
| Marketability      | ✓ Site with Extant Planning Permission  |                 |                |
| SITE EFFECTIVENESS | ☐ Complete                              |                 |                |
| Effective          | SITE STATUS                             |                 |                |
| SITE TYPE          |                                         |                 |                |
| Greenfield         | Developments with Planning permission   | or under develo | opment         |