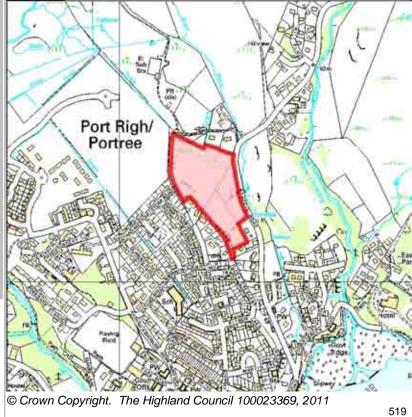

ENT STATUS                      |         |                |
| ☐ Deficit Funding  | ✓ Not Developed                         |         |                |
| ☐ Marketability    | ☐ Under Construction / Partly Developed |         |                |
| □ Ivial Ketability | ☐ Site with Extant Planning Permission  |         |                |
| SITE EFFECTIVENESS | ☐ Complete                              |         |                |
| Constrained        |                                         |         |                |
|                    | SITE STATUS                             |         |                |
| SITE TYPE          | Development Constrained                 |         |                |
| Greenfield         | 00                                      |         |                |





| LOCATION                    | Allocation Type  | Area (HA) | Original Site | Remaining |
|-----------------------------|------------------|-----------|---------------|-----------|
| Former Co-op & Woollen Mill | Housing,         | 1.2       | Capacity      | Capacity  |
|                             | Business, Retail |           | 10            | 10        |

Ward

POEEMU2

**Portree** 

Site Reference

| BUILT     |      |      |      |      |      | PROGRA           | MMING            |                   |                   |                  |
|-----------|------|------|------|------|------|------------------|------------------|-------------------|-------------------|------------------|
| 2000-2007 | 2008 | 2009 | 2010 | 2011 | 2012 | First 5<br>Years | 5 to 10<br>Years | 10 to 15<