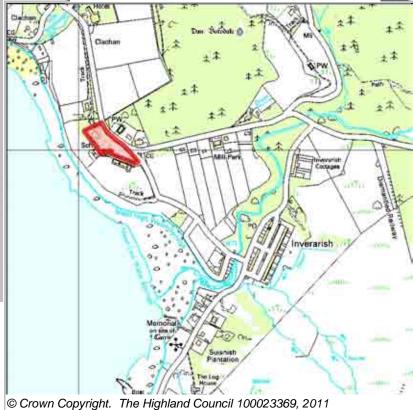

Site Reference IVSHH2 Inverarish Ward 11 Eilean a? Che?

LOCATIONAllocation TypeArea (HA)Original Site CapacityRemaining CapacityNorth East of School ParkHousing1.11010

| BUILT     |      |      |      |      |      |                  | PROGRA           | MMING             |                   |                  |
|-----------|------|------|------|------|------|------------------|------------------|-------------------|-------------------|------------------|
| 2000-2007 | 2008 | 2009 | 2010 | 2011 | 2012 | First 5<br>Years | 5 to 10<br>Years | 10 to 15<br>years | 15 to 20<br>years | 20 years<br>plus |
| 0         |      |      | 0    | 0    | 0    | 0                | 5                | 5                 | 0                 | 0                |