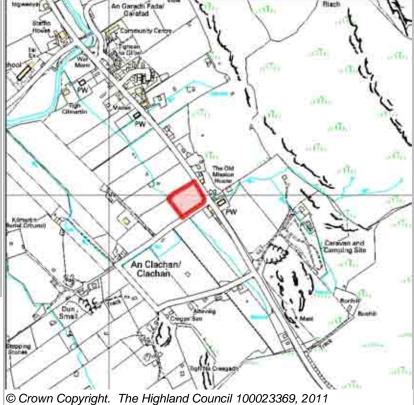

# Clachan Clachan Count Copyright. The Highland Council 100023369, 2011

475

| LOCATION        | Allocation Type | Area (HA) | Original Site | Remaining |
|-----------------|-----------------|-----------|---------------|-----------|
| Land at Village | Housing,        | 1.4       | Capacity      | Capacity  |
| Hall            | Community       |           | 6             | 6         |

### **Further Information**

| LOCATION            | Allocation Type | Area (HA) | Original Site | Remaining |  |
|---------------------|-----------------|-----------|---------------|-----------|--|
| Former Caravan Site | Housing         | 1.8       | Capacity      | Capacity  |  |
|                     | •               |           | 8             | 8         |  |