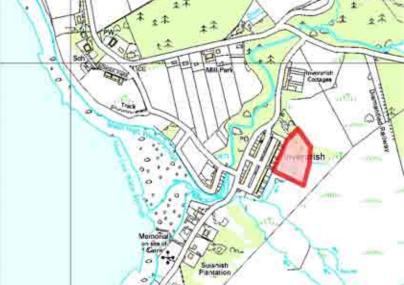

Site Reference IVSHH2 Inverarish Ward 11 Eilean a? Che?

LOCATIONAllocation TypeArea (HA)Original Site CapacityRemaining CapacityNorth East of School ParkHousing1.11010

| BUILT     |      |      |      |      |      |                  | PROGRA           | MMING             |                   |                  |
|-----------|------|------|------|------|------|------------------|------------------|-------------------|-------------------|------------------|
| 2000-2007 | 2008 | 2009 | 2010 | 2011 | 2012 | First 5<br>Years | 5 to 10<br>Years | 10 to 15<br>years | 15 to 20<br>years | 20 years<br>plus |
| 0         |      |      | 0    | 0    | 0    | 0                | 5                | 5                 | 0                 | 0                |

| CONSTRAINTS                                                 | PLANNING STATUS Local Plan                                                                                                       | Status                   | Veer                   |
|-------------------------------------------------------------|----------------------------------------------------------------------------------------------------------------------------------|--------------------------|------------------------|
| <ul><li>Ownership</li><li>Physical</li></ul>                | West Highland & Islands                                                                                                          | <b>Status</b><br>Adopted | Year<br>September 2010 |
| ✓ Infrastructure  ☐ Landuse                                 | DEVELOPMENT STATUS                                                                                                               |                          |                        |
| <ul><li>✓ Deficit Funding</li><li>✓ Marketability</li></ul> | <ul><li>✓ Not Developed</li><li>☐ Under Construction / Partly Developed</li><li>☐ Site with Extant Planning Permission</li></ul> |                          |                        |
| SITE EFFECTIVENESS Constrained                              | ☐ Complete SITE STATUS                                                                                                           |                          |                        |
| SITE TYPE Greenfield                                        | Development Constrained                                                                                                          |                          |                        |