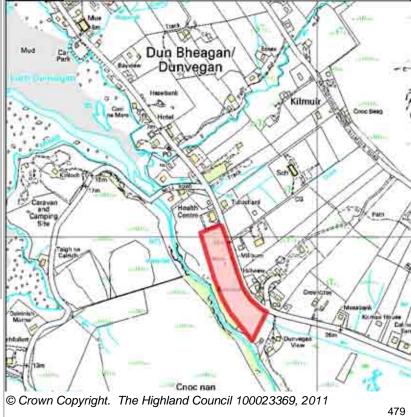

| LOCATION                  | Allocation Type | Area (HA) | Original Site | Remaining |
|---------------------------|-----------------|-----------|---------------|-----------|
| South of St Mary's Church | Housing         | 3.2       | Capacity      | Capacity  |
|                           |                 |           | 15            | 14        |