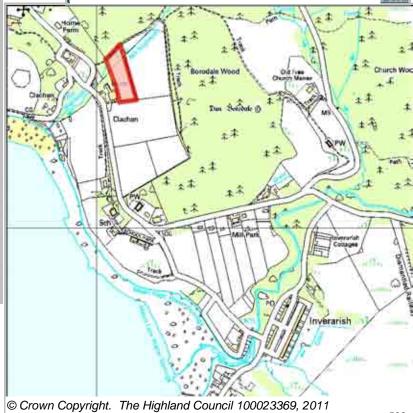

Comhairle na

| Site Reference | IVSHH1 | Inverarish | Ward | 11 Eilean a? Che? |
|----------------|--------|------------|------|-------------------|
|----------------|--------|------------|------|-------------------|

| LOCATION      | Allocation Type | Area (HA) |          | Remaining |
|---------------|-----------------|-----------|----------|-----------|
| East of Hotel | Housing         | 0.7       | Capacity | Capacity  |
|               |                 |           | 4        | 4         |

Site Reference IVSHH3 Inverarish Ward 11 Eilean a? Che?

LOCATION Allocation Type Area (HA) Original Site Capacity

Housing 0.8 Remaining Capacity

8 8

|           | BUILT |      |      | PROGRAMMING |      |                  |                  |                   |                   |                  |
|-----------|-------|------|------|-------------|------|------------------|------------------|-------------------|-------------------|------------------|
| 2000-2007 | 2008  | 2009 | 2010 | 2011        | 2012 | First 5<br>Years | 5 to 10<br>Years | 10 to 15<br>years | 15 to 20<br>years | 20 years<br>plus |
| 0         |       |      | 0    | 0           | 0    | 0                | 8                | 0                 | 0                 | 0                |

### **Further Information**

| Site Reference   | IVSHH4 | Inverarish       | Ward | 11 Eilean a? Che?      |
|------------------|--------|------------------|------|------------------------|
| Olto Itolololloo |        | III VCI UI I SII | Waia | i i Elicali a i Olic i |

| LOCATION         | Allocation Type | Area (HA) | Original Site |          |
|------------------|-----------------|-----------|---------------|----------|
| Henderson Bridge | Housing         | 5.5       | Capacity      | Capacity |
|                  | -               |           | 20            | 20       |

### **Further Information**

| Site Reference | IVSHMU3 | Inverarish | Ward | 11 Eilean a? Che? |
|----------------|---------|------------|------|-------------------|
|----------------|---------|------------|------|-------------------|

| LOCATION             | Allocation Type | Area (HA) | Original Site |          |
|----------------------|-----------------|-----------|---------------|----------|
| North of School Park | Mixed Use       | 0.6       | Capacity      | Capacity |
|                      |                 |           | 2             | 2        |