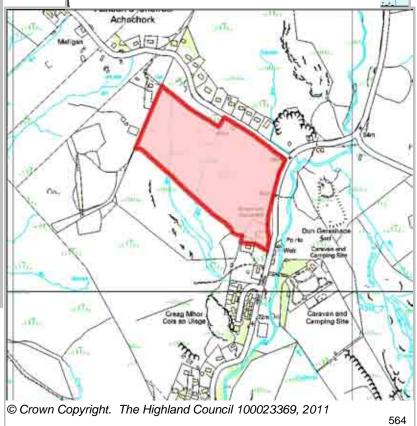

### **Further Information**

| LOCATION            | Allocation Type | Area (HA) | Original Site | Remaining |  |
|---------------------|-----------------|-----------|---------------|-----------|--|
| Former Caravan Site | Housing         | 1.8       | Capacity      | Capacity  |  |
|                     | •               |           | 8             | 8         |  |

Comhairle na

Ward

Dunvegan/Kilmuir/Lonemore

DUANMU6

Site Reference

| BUILT |           |      |      |      |      |      | PROGRA           | MMING            |                   |                   |                  |
|-------|-----------|------|------|------|------|------|------------------|------------------|-------------------|-------------------|------------------|
|       | 2000-2007 | 2008 | 2009 | 2010 | 2011 | 2012 | First 5<br>Years | 5 to 10<br>Years | 10 to 15<br>years | 15 to 20<br>years | 20 years<br>plus |
|       | 0         |      |      | 0    | 0    | 0    | 0                | 8                | 0                 | 0                 | 0                |

| CONSTRAINTS                                                                                 | PLANNING STATUS                                                                                                                  |                   |                               |
|---------------------------------------------------------------------------------------------|----------------------------------------------------------------------------------------------------------------------------------|-------------------|-------------------------------|
| <ul><li>☐ Ownership</li><li>☐ Physical</li><li>☑ Infrastructure</li><li>☐ Landuse</li></ul> | Local Plan West Highland & Islands  DEVELOPMENT STATUS                                                                           | Status<br>Adopted | <b>Year</b><br>September 2010 |
| <ul><li>☐ Landuse</li><li>☐ Deficit Funding</li><li>☐ Marketability</li></ul>               | <ul><li>✓ Not Developed</li><li>☐ Under Construction / Partly Developed</li><li>☐ Site with Extant Planning Permission</li></ul> |                   |                               |
| SITE EFFECTIVENESS Constrained                                                              | ☐ Complete  SITE STATUS                                                                                                          |                   |                               |
| SITE TYPE Greenfield/Bro                                                                    | Development Constrained                                                                                                          |                   |                               |