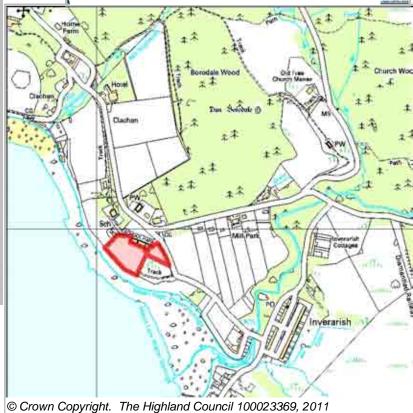

Comhairle na

| Site Reference | IVSHH1 | Inverarish | Ward | 11 Eilean a? Che? |
|----------------|--------|------------|------|-------------------|
|----------------|--------|------------|------|-------------------|

| LOCATION      | Allocation Type | Area (HA) |          | Remaining |
|---------------|-----------------|-----------|----------|-----------|
| East of Hotel | Housing         | 0.7       | Capacity | Capacity  |
|               |                 |           | 4        | 4         |