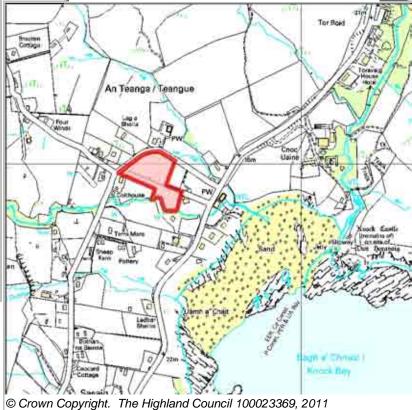

ission |         |                |  |  |  |  |  |  |
| SITE EFFECTIVENESS | ☐ Complete                             |         |                |  |  |  |  |  |  |
| Effective          |                                        |         |                |  |  |  |  |  |  |
|                    | SITE STATUS                            |         |                |  |  |  |  |  |  |
| SITE TYPE          |                                        |         |                |  |  |  |  |  |  |
| Greenfield         | IXI                                    |         |                |  |  |  |  |  |  |
|                    |                                        |         |                |  |  |  |  |  |  |

Developments with Planning permission or under development

### **Further Information**





| LOCATION | Allocation Type | Area (HA) | U        | Remaining |  |
|----------|-----------------|-----------|----------|-----------|--|
| Woodpark | Housing         | 2.8       | Capacity | Capacity  |  |
|          | •               |           | 10       | 10        |  |

Ward

POEEH2

**Portree** 

Site Reference

| BUILT     |      |      |      |      |      | PROGRA           | MMING            |                   |                   |                  |
|-----------|------|------|------|------|------|------------------|------------------|-------------------|-------------------|------------------|
| 2000-2007 | 2008 | 2009 | 2010 | 2011 | 2012 | First 5<br>Years | 5 to 10<br>Years | 10 to 15<br>years | 15 to 20<br>years | 20 years<br>plus |
| 0         |      |      | 0    | 0