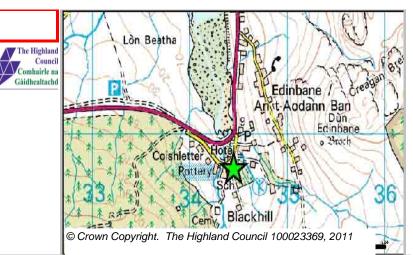

Developments with Planning permission or under development

**EDNEMU** Site Reference 11 Eilean a? Che? **Edinbane** Ward **Original Site** LOCATION **Allocation Type** Area (HA) Remaining Capacity Capacity Former Gesto Hospital Housing, 0.4 Business. Community **BUILT PROGRAMMING** 10 to 15 15 to 20 20 years 5 to 10 First 5 2000-2007 2008 2009 2010 2011 2012 Years Years years years plus 0 0 6 0 0 0 **PLANNING STATUS CONSTRAINTS Local Plan Status** Year ✓ Ownership Adopted September 2010 West Highland & Islands Physical ✓ Infrastructure **DEVELOPMENT STATUS** ✓ Landuse ✓ Not Developed ✓ Deficit Funding ☐ Under Construction / Partly Developed ✓ Marketability ☐ Site with Extant Planning Permission Complete SITE EFFECTIVENESS Constrained

483

SITE TYPE

Brownfield

**Development Constrained** 

SITE STATUS

| Site Reference | EDNEH2 | Edinbane | Ward | 11 Eilean a? Che? |
|----------------|--------|----------|------|-------------------|
|                |        |          |      |                   |