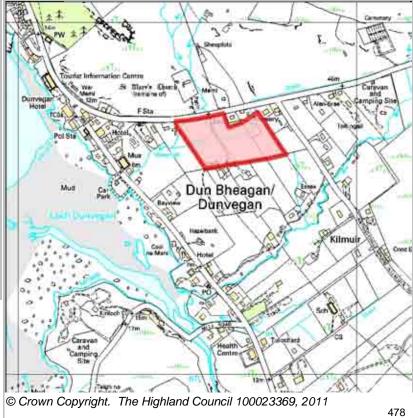

| LOCATION                  | Allocation Type | Area (HA) | Original Site | Remaining |
|---------------------------|-----------------|-----------|---------------|-----------|
| South of St Mary's Church | Housing         | 3.2       | Capacity      | Capacity  |
|                           |                 |           | 15            | 14        |