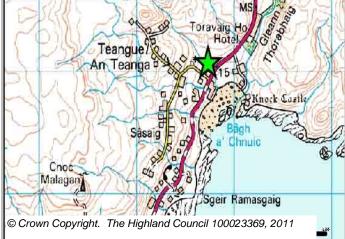

|                                                                                    |
|                                |                                                                                                               |                                                                                    |
|                                |                                                                                                               |                                                                                    |
| <b>ו</b>                       | IENT STATUS  Ploped  Construction / Partly Developed  Extant Planning Permission  E  US  Plopment Constrained | IENT STATUS  eloped  onstruction / Partly Developed  Extant Planning Permission  e |





| Site Reference | FELDH2 | Ferrindonald and Saasaig | Ward | 11 Eilean a? Che? |
|----------------|--------|--------------------------|------|-------------------|
|                |        |                          |      |                   |

| LOCATION | Allocation Type | Area (HA) | Original Site |          |
|----------|-----------------|-----------|---------------|----------|
| Teangue  | Housing         | 1.4       | Capacity      | Capacity |
|          | · ·             |           | 4             | 4        |

| $\Lambda$         | The Highland  |
|-------------------|---------------|
| $\langle \rangle$ | Council       |
| $\Delta$          | Comhairle na  |
|                   | Gàidhealtachd |

| BUILT |           |      |      |      |      |      |                  | P