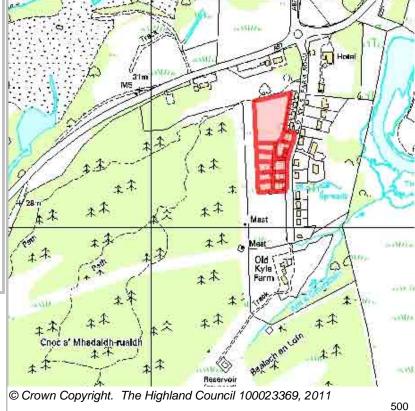

| Site Reference | KYINH1 | Kyleakin | Ward | 11 Eilean a? Che? |
|----------------|--------|----------|------|-------------------|
|----------------|--------|----------|------|-------------------|

LOCATIONAllocation TypeArea (HA)Original Site CapacityRemaining CapacityOld Kyle Farm RoadHousing1.52518