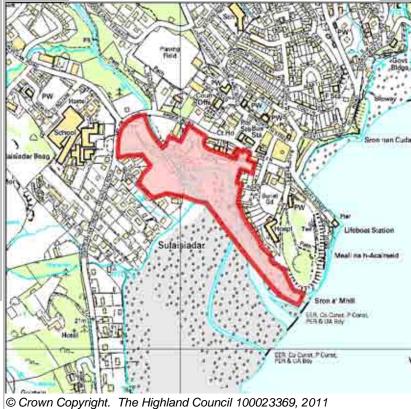

|                |
| SITE EFFECTIVENESS | ☐ Complete                                             |         |                |
| Constrained        | SITE STATUS                                            |         |                |
| SITE TYPE          | Development Constrained                                |         |                |
| Brownfield         |                                                        |         |                |
|                    | 181                                                    |         |                |
|                    | <u> </u>                                               |         |                |
|                    |                                                        |         |                |

### **Further Information**





| Site Refere                                                                       | nce K                                          | YINMU                                           | Kyle                                               | akin                                      |                                |                                          | Wa                        | ard 11 I                    | Eilean a?         | Che?                          |
|-----------------------------------------------------------------------------------|------------------------------------------------|-------------------------------------------------|----------------------------------------------------|-------------------------------------------|--------------------------------|----------------