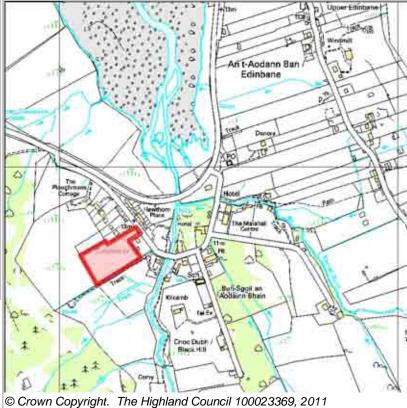

Developments with Planning permission or under development

**EDNEMU** Site Reference 11 Eilean a? Che? **Edinbane** Ward **Original Site** LOCATION **Allocation Type** Area (HA) Remaining Capacity Capacity Former Gesto Hospital Housing, 0.4 Business. Community **BUILT PROGRAMMING** 10 to 15 15 to 20 20 years 5 to 10 First 5 2000-2007 2008 2009 2010 2011 2012 Years Years years years plus 0 0 6 0 0 0 **PLANNING STATUS CONSTRAINTS Local Plan Status** Year ✓ Ownership Adopted September 2010 West Highland & Islands Physical ✓ Infrastructure **DEVELOPMENT STATUS** ✓ Landuse ✓ Not Developed ✓ Deficit Funding ☐ Under Construction / Partly Developed ✓ Marketability ☐ Site with Extant Planning Permission Complete SITE EFFECTIVENESS Constrained

483

SITE TYPE

Brownfield

**Development Constrained** 

SITE STATUS

| Site Reference | EDNEH2 | Edinbane | Ward | 11 Eilean a? Che? |
|----------------|--------|----------|------|-------------------|
|                |        |          |      |                   |

LOCATIONAllocation TypeArea (HA)Original Site CapacityRemaining CapacityCoishletter (Mid)Housing1.41414

| BUILT     |      |      |      |      |      |                  | PROGRA           | MMING             |                   |                  |
|-----------|------|------|------|------|------|------------------|------------------|-------------------|-------------------|------------------|
| 2000-2007 | 2008 | 2009 | 2010 | 2011 | 2012 | First 5<br>Years | 5 to 10<br>Years | 10 to 15<br>years | 15 to 20<br>years | 20 years<br>plus |
| 0         |      |      | 0    | 0    | 0    | 0                | 14               | 0                 | 0                 | 0                |

| CONSTRAINTS        | PLANNING STATUS                         |                   |                        |
|--------------------|-----------------------------------------|-------------------|------------------------|
| ✓ Ownership        | Local Plan West Highland & Islands      | Status<br>Adopted | Year<br>September 2010 |
| ☐ Physical         | •                                       |                   |                        |
| ✓ Infrastructure   |                                         |                   |                        |
| Landuse            | DEVELOPMENT STATUS                      |                   |                        |
| ✓ Deficit Funding  | ✓ Not Developed                         |                   |                        |
| ✓ Marketability    | ☐ Under Construction / Partly Developed |                   |                        |
| ,                  | ☐ Site with Extant Planning Permission  |                   |                        |
| SITE EFFECTIVENESS | ☐ Complete                              |                   |                        |
| Constrained        | SITE STATUS                             |                   |                        |
| SITE TYPE          | Development Constrained                 |                   |                        |
| Greenfield         |                                         |                   |                        |
|                    |                                         |                   |                        |
|                    |                                         |                   |                        |

484

Site Reference EDNEH3 Edinbane Ward 11 Eilean a? Che?

LOCATIONAllocation TypeArea (HA)Original Site CapacityRemaining CapacityCoishletter (South)Housing2.42020

| BUILT |           |      |      |      |      |      | PROGRA           | MMING            |                   |                   |                  |
|-------|-----------|------|------|------|------|------|------------------|------------------|-------------------|-------------------|------------------|
|       | 2000-2007 | 2008 | 2009 | 2010 | 2011 | 2012 | First 5<br>Years | 5 to 10<br>Years | 10 to 15<br>years | 15 to 20<br>years | 20 years<br>plus |
|       | 0         |      |      | 0    | 0    | 0    | 0                | 11               | 9                 | 0                 | 0                |

| CONSTRAINTS                                                 | PLANNING STATUS                                                                                                                  | 04.4              | V                   |
|-------------------------------------------------------------|----------------------------------------------------------------------------------------------------------------------------------|-------------------|---------------------|
| ✓ Ownership                                                 | Local Plan West Highland & Islands                                                                                               | Status<br>Adopted | Year September 2010 |
| ✓ Physical                                                  | Woot riigiliana a lolanab                                                                                                        |                   |                     |
| ✓ Infrastructure                                            |                                                                                                                                  |                   |                     |
| Landuse                                                     | DEVELOPMENT STATUS                                                                                                               |                   |                     |
| <ul><li>✓ Deficit Funding</li><li>✓ Marketability</li></ul> | <ul><li>✓ Not Developed</li><li>☐ Under Construction / Partly Developed</li><li>☐ Site with Extant Planning Permission</li></ul> |                   |                     |
| SITE EFFECTIVENESS                                          | ☐ Complete                                                                                                                       |                   |                     |
| Constrained                                                 | SITE STATUS                                                                                                                      |                   |                     |
| SITE TYPE Greenfield                                        | Development Constrained                                                                                                          |                   |                     |