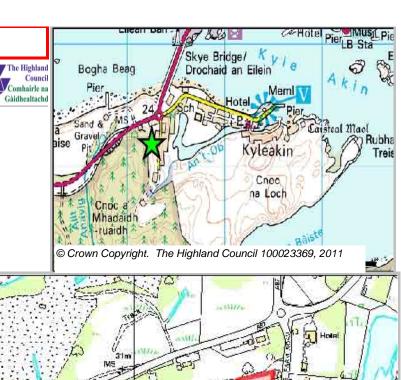

| Site Reference | KYINH1 | Kyleakin | Ward | 11 Eilean a? Che? |
|----------------|--------|----------|------|-------------------|
|----------------|--------|----------|------|-------------------|

LOCATIONAllocation TypeArea (HA)Original Site CapacityRemaining CapacityOld Kyle Farm RoadHousing1.52518