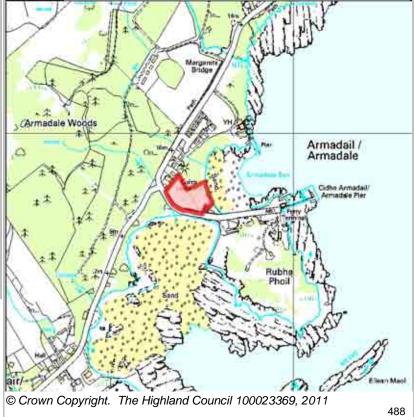

Developments with Planning permission or under development

| LOCATION              | Allocation Type | Area (HA) | Original Site | Remaining |
|-----------------------|-----------------|-----------|---------------|-----------|
| Between the Potteries | Housing,        | 0.8       | Capacity      | Capacity  |
|                       | Business,       |           | 18            | 18        |
|                       | Tourism         |           |               |           |

Ward

**Armadale** 

ARLEMU1

Site Reference

|           | BUILT |      |      |      |      |                  | PROGRA           | MMING             |                   |                  |
|-----------|-------|------|------|------|------|------------------|------------------|-------------------|-------------------|------------------|
| 2000-2007 | 2008  | 2009 | 2010 | 2011 | 2012 | First 5<br>Years | 5 to 10<br>Years | 10 to 15<br>years | 15 to 20<br>years | 20 years<br>plus |
| 0         |       |      | 0    | 9    | 0    | 18               | 0                | 0                 | 0                 | 0                |