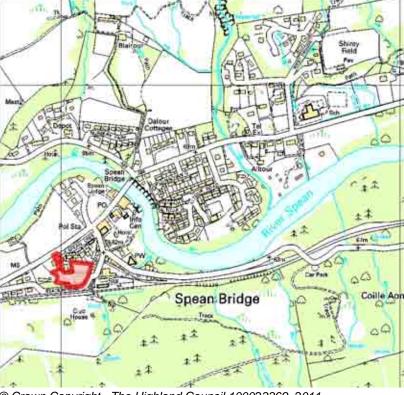

Site Reference SPGEAH1 Spean Bridge Ward 12 Caol And Mallaig

| LOCATION        | Allocation Type | Area (HA) | Original Site |          |
|-----------------|-----------------|-----------|---------------|----------|
| Morrison Avenue | Housing         | 0.1       | Capacity      | Capacity |
|                 | · ·             |           | 6             | 6        |

|               | ı |
|---------------|---|
| The Highland  |   |
| Council       | L |
| Comhairle na  | П |
| Gàidhealtachd | ľ |

| BUILT |           |      |      |      |      | PROGRA | MMING            |                  |                   |                   |                  |
|-------|-----------|------|------|------|------|--------|------------------|------------------|-------------------|-------------------|------------------|
|       | 2000-2007 | 2008 | 2009 | 2010 | 2011 | 2012   | First 5<br>Years | 5 to 10<br>Years | 10 to 15<br>years | 15 to 20<br>years | 20 years<br>plus |
|       | 0         |      |      | 0    | 2    | 0      | 0                | 3                | 3                 | 0                 | 0                |

| CONSTRAINTS                                                 | PLANNING STATUS                                                                                                                  | 0                        | .,                            |
|-------------------------------------------------------------|----------------------------------------------------------------------------------------------------------------------------------|--------------------------|-------------------------------|
| <ul><li>☐ Ownership</li><li>☐ Physical</li></ul>            | Local Plan West Highland & Islands                                                                                               | <b>Status</b><br>Adopted | <b>Year</b><br>September 2010 |
| ✓ Infrastructure  ☐ Landuse                                 | DEVELOPMENT STATUS                                                                                                               |                          |                               |
| <ul><li>□ Deficit Funding</li><li>✓ Marketability</li></ul> | <ul><li>✓ Not Developed</li><li>☐ Under Construction / Partly Developed</li><li>☐ Site with Extant Planning Permission</li></ul> |                          |                               |
| SITE EFFECTIVENESS Constrained                              | ☐ Complete SITE STATUS                                                                                                           |                          |                               |
| SITE TYPE Greenfield                                        | Development Constrained                                                                                                          |                          |                               |