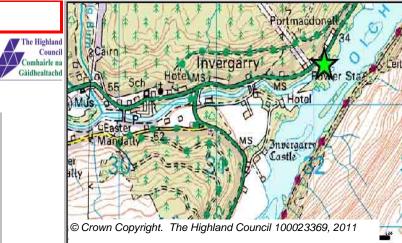

Site Reference INRYMU2 Invergarry Ward 12 Caol And Mallaig

LOCATION Allocation Type Area (HA) Original Site Capacity

Opposite Hydro Station

Housing, Business

1.6
6
Remaining
Capacity
6
6

|           | BUILT |      |      |      |      |                  | PROGRA           | MMING             |                   |                  |
|-----------|-------|------|------|------|------|------------------|------------------|-------------------|-------------------|------------------|
| 2000-2007 | 2008  | 2009 | 2010 | 2011 | 2012 | First 5<br>Years | 5 to 10<br>Years | 10 to 15<br>years | 15 to 20<br>years | 20 years<br>plus |
| 0         |       |      | 0    | 0    | 0    | 0                | 0                | 6                 | 0                 | 0                |