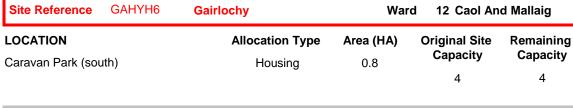

| LOCATION             | Allocation Type | Area (HA) | Original Site | Remaining |
|----------------------|-----------------|-----------|---------------|-----------|
| Caravan Park (north) | Housing         | 1.3       | Capacity      | Capacity  |
|                      |                 |           | 4             | 4         |

Ward

12 Caol And Mallaig

Gairlochy

GAHYH5

Site Reference

| BUILT |           |      |      |      |      | PROGRA | MMING            |                  |                   |                   |                  |
|-------|-----------|------|------|------|------|--------|------------------|------------------|-------------------|-------------------|------------------|
|       | 2000-2007 | 2008 | 2009 | 2010 | 2011 | 2012   | First 5<br>Years | 5 to 10<br>Years | 10 to 15<br>years | 15 to 20<br>years | 20 years<br>plus |
|       | 0         |      |      | 0    | 0    | 0      | 0                | 0                | 4                 | 0                 | 0                |

| CONSTRAINTS        | PLANNING STATUS                         |         |                |  |  |  |  |
|--------------------|-----------------------------------------|---------|----------------|--|--|--|--|
| _                  | Local Plan                              | Status  | Year           |  |  |  |  |
| Ownership          | West Highland & Islands                 | Adopted | September 2010 |  |  |  |  |
| ✓ Physical         |                                         |         |                |  |  |  |  |
| ✓ Infrastructure   |                                         |         |                |  |  |  |  |
| Landuse            | DEVELOPMENT STATUS                      |         |                |  |  |  |  |
| ☐ Deficit Funding  | ✓ Not Developed                         |         |                |  |  |  |  |
| ☐ Marketability    | ☐ Under Construction / Partly Developed |         |                |  |  |  |  |
| Marketability      | ☐ Site with Extant Planning Permission  |         |                |  |  |  |  |
| SITE EFFECTIVENESS | ☐ Complete                              |         |                |  |  |  |  |
| Constrained        |                                         |         |                |  |  |  |  |
|                    | SITE STATUS                             |         |                |  |  |  |  |
| SITE TYPE          | Development Constrained                 |         |                |  |  |  |  |
| Greenfield         |                                         |         |                |  |  |  |  |
|                    | 191                                     |         |                |  |  |  |  |
|                    | 0                                       |         |                |  |  |  |  |
|                    |                                         |         |                |  |  |  |  |