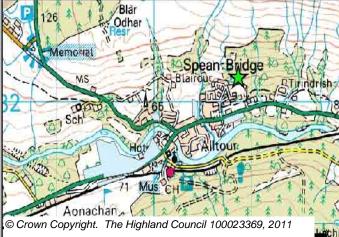

Site Reference SPGEAH1 Spean Bridge Ward 12 Caol And Mallaig

| LOCATION        | Allocation Type | Area (HA) | Original Site |          |
|-----------------|-----------------|-----------|---------------|----------|
| Morrison Avenue | Housing         | 0.1       | Capacity      | Capacity |
|                 | · ·             |           | 6             | 6        |