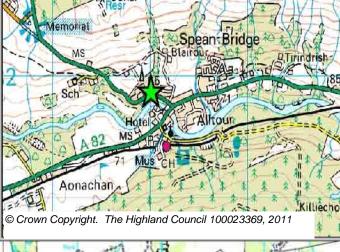

### **Further Information**

Capacity Calculated using notional 12.5 houses per hectare

Site Reference SPGEH2 Spean Bridge Ward 12 Caol And Mallaig

LOCATIONAllocation TypeArea (HA)Original Site CapacityRemaining CapacityRedevelopment of the Haulage Depot adjacent to the Aonach Mor HotelHousing0.588

| BUILT     |      |      |      |      |      |                  | PROGRA           | MMING             |                   |                  |
|-----------|------|------|------|------|------|------------------|------------------|-------------------|-------------------|------------------|
| 2000-2007 | 2008 | 2009 | 2010 | 2011 | 2012 | First 5<br>Years | 5 to 10<br>Years | 10 to 15<br>years | 15 to 20<br>years | 20 years<br>plus |
| 0         |      |      | 0    | 0    | 0    | 0                | 8                | 0                 | 0                 | 0                |

| CONSTRAINTS        | PLANNING STATUS<br>Local Plan           | Status  | Year           |  |  |  |  |  |
|--------------------|-----------------------------------------|---------|----------------|--|--|--|--|--|
| ☐ Ownership        | West Highland & Islands                 | Adopted | September 2010 |  |  |  |  |  |
| ☐ Physical         | Troot riig.na.ta artola.tab             | •       | •              |  |  |  |  |  |
| ✓ Infrastructure   |                                         |         |                |  |  |  |  |  |
| ☐ Landuse          | DEVELOPMENT STATUS                      |         |                |  |  |  |  |  |
| ☐ Deficit Funding  | ✓ Not Developed                         |         |                |  |  |  |  |  |
| ✓ Marketability    | ☐ Under Construction / Partly Developed |         |                |  |  |  |  |  |
|                    | ☐ Site with Extant Planning Permission  |         |                |  |  |  |  |  |
| SITE EFFECTIVENESS | ☐ Complete                              |         |                |  |  |  |  |  |
| Constrained        | SITE STATUS                             |         |                |  |  |  |  |  |
| SITE TYPE          | Development Constrained                 |         |                |  |  |  |  |  |
| Brownfield         |                                         |         |                |  |  |  |  |  |
|                    |                                         |         |                |  |  |  |  |  |
|                    | $\boldsymbol{\circ}$                    |         |                |  |  |  |  |  |
|                    |                                         |         |                |  |  |  |  |  |