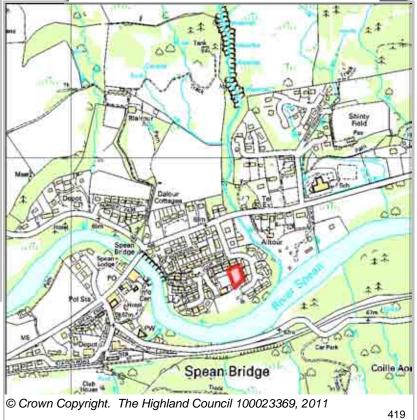

591

Site Reference SPGEH1 Spean Bridge Ward 12 Caol And Mallaig

| LOCATION                            | Allocation Type | Area (HA) | Original Site | Remaining |
|-------------------------------------|-----------------|-----------|---------------|-----------|
| Redevelopment of haulage depot (and | Housing         | 0.5       | Capacity      | Capacity  |
| possibly Little Chef site)          |                 |           | 10            | 10        |