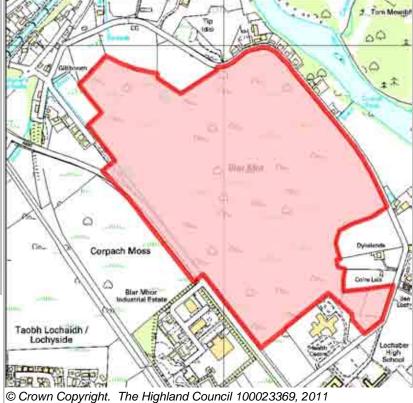

### **Further Information**

**LOCATION Allocation Type** Area (HA) **Original Site** Remaining Capacity Capacity Corpach (Expansion) Housing, Business, Retail 44.5 200 200

| PROGRAMMING |      |                  |                  |                   |                   |                  |  |  |
|-------------|------|------------------|------------------|-------------------|-------------------|------------------|--|--|
| 2011        | 2012 | First 5<br>Years | 5 to 10<br>Years | 10 to 15<br>years | 15 to 20<br>years | 20 years<br>plus |  |  |