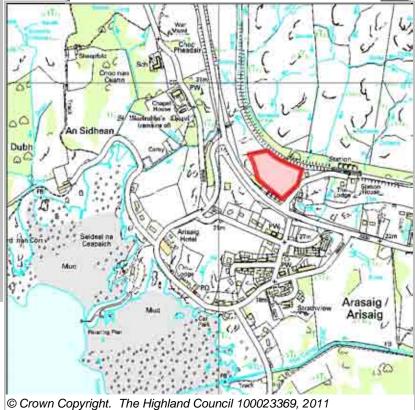

| Site Reference | ARIGH1 | Arisaig | Ward | 12 Caol And Mallaig |
|----------------|--------|---------|------|---------------------|
|----------------|--------|---------|------|---------------------|

| LOCATION    | Allocation Type | Area (HA) |          | Remaining |
|-------------|-----------------|-----------|----------|-----------|
| North Parks | Housing         | 2         | Capacity | Capacity  |
|             |                 |           | 25       | 13        |