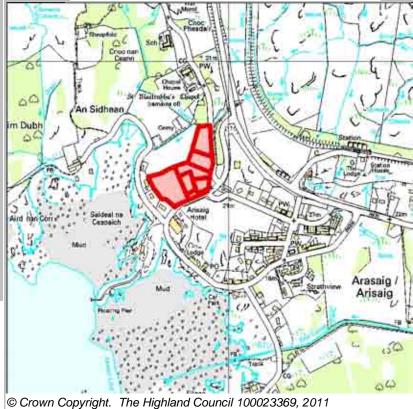

### **Further Information**

| Site Reference | ARIGH2 | Arisaig | Ward | 12 Caol And Mallaig |
|----------------|--------|---------|------|---------------------|
|----------------|--------|---------|------|---------------------|

LOCATION<br/>Station Road (west)Allocation Type<br/>HousingArea (HA)<br/>1.1Original Site<br/>CapacityRemaining<br/>Capacity88

|               | L |
|---------------|---|
| The Highland  | r |
| Council       | L |
| Comhairle na  | ŀ |
| Gàidhealtachd | L |
| 10            | п |

| BUILT |           |      |      |      | PROGRAMMING |      |                  |                  |                   |                   |                  |
|-------|-----------|------|------|------|-------------|------|------------------|------------------|-------------------|-------------------|------------------|
|       | 2000-2007 | 2008 | 2009 | 2010 | 2011        | 2012 | First 5<br>Years | 5 to 10<br>Years | 10 to 15<br>years | 15 to 20<br>years | 20 years<br>plus |
|       | 0         |      |      | 0    | 0           | 0    | 0                | 4                | 4                 | 0                 | 0                |

| PLANNING STATUS                          |                                                                                                                                                                         |                                                                                                                                                              |
|------------------------------------------|-------------------------------------------------------------------------------------------------------------------------------------------------------------------------|--------------------------------------------------------------------------------------------------------------------------------------------------------------|
| Local Plan                               | Status                                                                                                                                                                  | Year                                                                                                                                                         |
| West Highland & Islands                  | Adopted                                                                                                                                                                 | September 2010                                                                                                                                               |
|                                          |                                                                                                                                                                         |                                                                                                                                                              |
|                                          |                                                                                                                                                                         |                                                                                                                                                              |
| DEVELOPMENT STATUS                       |                                                                                                                                                                         |                                                                                                                                                              |
| ☐ Not Developed                          |                                                                                                                                                                         |                                                                                                                                                              |
| Under Construction / Partly Developed    |                                                                                                                                                                         |                                                                                                                                                              |
| ✓ Site with Extant Planning Permission   |                                                                                                                                                                         |                                                                                                                                                              |
| ☐ Complete                               |                                                                                                                                                                         |                                                                                                                                                              |
|                                          |                                                                                                                                                                         |                                                                                                                                                              |
| SITE STATUS                              |                                                                                                                                                                         |                                                                                                                                                              |
|                                          |                                                                                                                                                                         |                                                                                                                                                              |
| Developments with Planning permission of | or under develo                                                                                                                                                         | ppment                                                                                                                                                       |
|                                          | Local Plan West Highland & Islands  DEVELOPMENT STATUS  Not Developed Under Construction / Partly Developed  Site with Extant Planning Permission Complete  SITE STATUS | Local Plan West Highland & Islands  DEVELOPMENT STATUS  Not Developed Under Construction / Partly Developed ✓ Site with Extant Planning Permission  Complete |