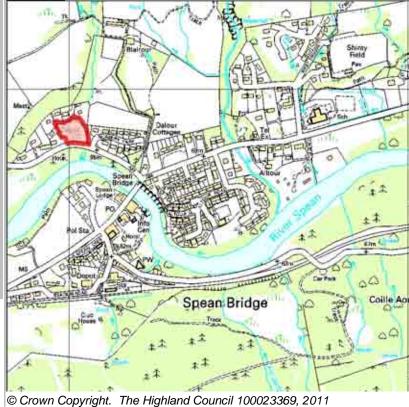

591

Site Reference SPGEH1 Spean Bridge Ward 12 Caol And Mallaig

| LOCATION                            | Allocation Type | Area (HA) | Original Site | Remaining |
|-------------------------------------|-----------------|-----------|---------------|-----------|
| Redevelopment of haulage depot (and | Housing         | 0.5       | Capacity      | Capacity  |
| possibly Little Chef site)          |                 |           | 10            | 10        |

| BUILT |           |      |      |      |      | PROGRA | MMING            |                  |                   |                   |                  |
|-------|-----------|------|------|------|------|--------|------------------|------------------|-------------------|-------------------|------------------|
|       | 2000-2007 | 2008 | 2009 | 2010 | 2011 | 2012   | First 5<br>Years | 5 to 10<br>Years | 10 to 15<br>years | 15 to 20<br>years | 20 years<br>plus |
|       | 0         |      |      | 0    | 0    | 0      | 0                | 8                | 2                 | 0                 | 0                |