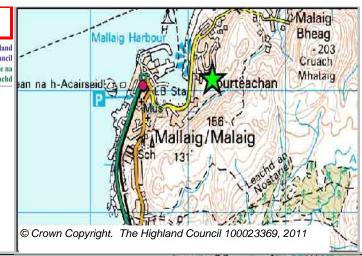

| LOCATION       | Allocation Type | Area (HA) | Original Site |          |
|----------------|-----------------|-----------|---------------|----------|
| Coteachan Hill | Housing         | 8.2       | Capacity      | Capacity |
|                | _               |           | 10            | 10       |