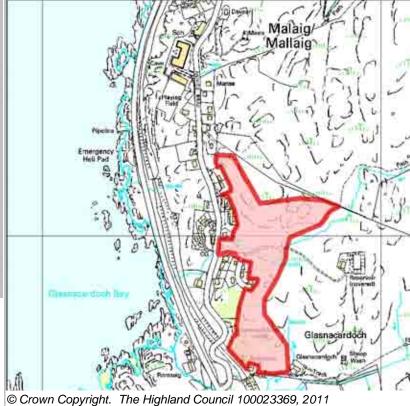

| Site Reference | ite Reference MAIGH1 Mallaig |                 | Ward      | 12 Caol An    | d Mallaig |
|----------------|------------------------------|-----------------|-----------|---------------|-----------|
| LOCATION       |                              | Allocation Type | Area (HA) | Original Site | Remainin  |

LOCATION

East Bay

Allocation Type Area (HA)

Housing

Original Site Capacity

Capacity

30

30