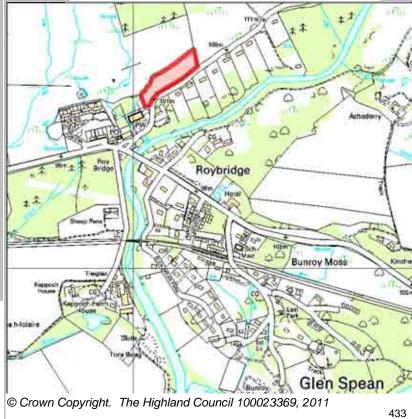

### **Further Information**

| Site Reference ROGEH2 | Roybridge | Ward | 12 Caol And Mallaig |
|-----------------------|-----------|------|---------------------|
|-----------------------|-----------|------|---------------------|

| LOCATION       | Allocation Type | Area (HA) |          | Remaining |
|----------------|-----------------|-----------|----------|-----------|
| Mulroy Terrace | Housing         | 1.5       | Capacity | Capacity  |
|                | -               |           | 12       | 12        |