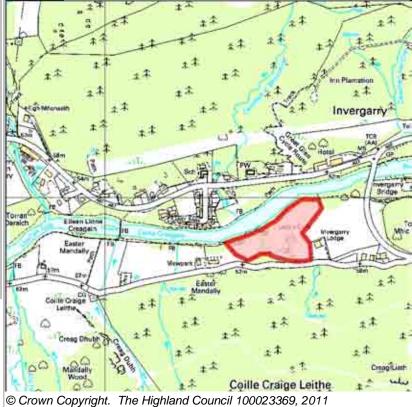

### **Further Information**

| Site Reference | INRYH1 | Invergarry | Ward | 12 Caol And Mallaig |
|----------------|--------|------------|------|---------------------|
|----------------|--------|------------|------|---------------------|

LOCATIONAllocation TypeArea (HA)Original Site CapacityRemaining CapacityAdjoining Village Hall/Shinty PitchHousing2.73030

| BUILT     |      |      |      |      |      | PROGRA           | MMING            |                   |                   |                  |
|-----------|------|------|------|------|------|------------------|------------------|-------------------|-------------------|------------------|
| 2000-2007 | 2008 | 2009 | 2010 | 2011 | 2012 | First 5<br>Years | 5 to 10<br>Years | 10 to 15<br>years | 15 to 20<br>years | 20 years<br>plus |
| 0         |      |      | 0    | 0    | 0    | 0                | 5                | 10                | 10                | 5                |