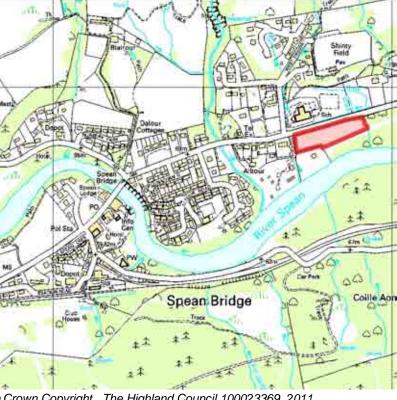

### **Further Information**

Capacity Calculated using notional 12.5 houses per hectare

Site Reference SPGEH2 Spean Bridge Ward 12 Caol And Mallaig

LOCATIONAllocation TypeArea (HA)Original Site CapacityRemaining CapacityRedevelopment of the Haulage Depot adjacent to the Aonach Mor HotelHousing0.588

| BUILT     |      |      |      |      |      |                  | PROGRA           | MMING             |                   |                  |
|-----------|------|------|------|------|------|------------------|------------------|-------------------|-------------------|------------------|
| 2000-2007 | 2008 | 2009 | 2010 | 2011 | 2012 | First 5<br>Years | 5 to 10<br>Years | 10 to 15<br>years | 15 to 20<br>years | 20 years<br>plus |
| 0         |      |      | 0    | 0    | 0    | 0                | 8                | 0                 | 0                 | 0                |

| CONSTRAINTS        | PLANNING STATUS<br>Local Plan           | Status  | Year           |  |  |  |  |  |
|--------------------|-----------------------------------------|---------|----------------|--|--|--|--|--|
| ☐ Ownership        | West Highland & Islands                 | Adopted | September 2010 |  |  |  |  |  |
| ☐ Physical         | Troot riig.na.ta artola.tab             | •       | •              |  |  |  |  |  |
| ✓ Infrastructure   |                                         |         |                |  |  |  |  |  |
| ☐ Landuse          | DEVELOPMENT STATUS                      |         |                |  |  |  |  |  |
| ☐ Deficit Funding  | ✓ Not Developed                         |         |                |  |  |  |  |  |
| ✓ Marketability    | ☐ Under Construction / Partly Developed |         |                |  |  |  |  |  |
|                    | ☐ Site with Extant Planning Permission  |         |                |  |  |  |  |  |
| SITE EFFECTIVENESS | ☐ Complete                              |         |                |  |  |  |  |  |
| Constrained        | SITE STATUS                             |         |                |  |  |  |  |  |
| SITE TYPE          | Development Constrained                 |         |                |  |  |  |  |  |
| Brownfield         |                                         |         |                |  |  |  |  |  |
|                    |                                         |         |                |  |  |  |  |  |
|                    | $\boldsymbol{\circ}$                    |         |                |  |  |  |  |  |
|                    |                                         |         |                |  |  |  |  |  |