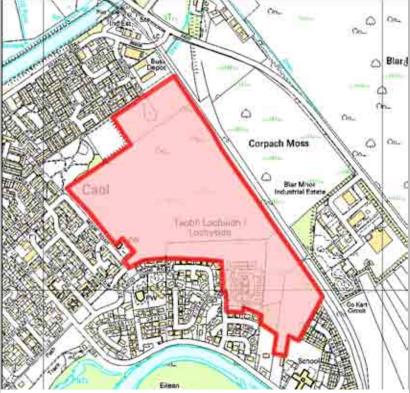

### **Further Information**

Site Reference FOAMH2 Fort William Ward 12 Caol And Mallaig

| LOCATION                   | Allocation Type | Area (HA) | Original Site | Remaining |
|----------------------------|-----------------|-----------|---------------|-----------|
| Caol/Lochyside (Expansion) | Housing,        | 23.8      | Capacity      | Capacity  |
|                            | community       |           | 350           | 338       |