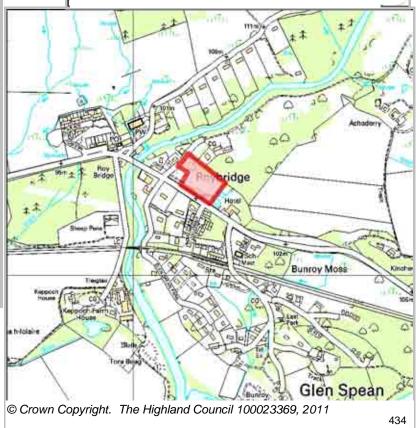

| Site Reference | ROGEAH | Roybridge | Ward | 12 Caol And Mallaig |
|----------------|--------|-----------|------|---------------------|
|----------------|--------|-----------|------|---------------------|

| LOCATION | Allocation Type | Area (HA) | Original Site | Remaining |
|----------|-----------------|-----------|---------------|-----------|
| Glen Roy | Affordable      | 0.8       | Capacity      | Capacity  |
|          | Housing         |           | 6             | 6         |