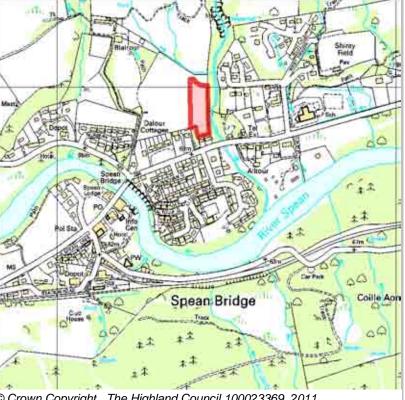

Site Reference SPGEAH1 Spean Bridge Ward 12 Caol And Mallaig

| LOCATION        | Allocation Type | Area (HA) | Original Site |          |
|-----------------|-----------------|-----------|---------------|----------|
| Morrison Avenue | Housing         | 0.1       | Capacity      | Capacity |
|                 | · ·             |           | 6             | 6        |

|               | ı |
|---------------|---|
| The Highland  |   |
| Council       | L |
| Comhairle na  | П |
| Gàidhealtachd | ľ |

| BUILT |           |      |      |      |      | PROGRA | MMING            |                  |                   |                   |                  |
|-------|-----------|------|------|------|------|--------|------------------|------------------|-------------------|-------------------|------------------|
|       | 2000-2007 | 2008 | 2009 | 2010 | 2011 | 2012   | First 5<br>Years | 5 to 10<br>Years | 10 to 15<br>years | 15 to 20<br>years | 20 years<br>plus |
|       | 0         |      |      | 0    | 2    | 0      | 0                | 3                | 3                 | 0                 | 0                |

| CONSTRAINTS                                                 | PLANNING STATUS                                                                                                                  | 0                        | .,                            |
|-------------------------------------------------------------|----------------------------------------------------------------------------------------------------------------------------------|--------------------------|-------------------------------|
| <ul><li>☐ Ownership</li><li>☐ Physical</li></ul>            | Local Plan West Highland & Islands                                                                                               | <b>Status</b><br>Adopted | <b>Year</b><br>September 2010 |
| ✓ Infrastructure  ☐ Landuse                                 | DEVELOPMENT STATUS                                                                                                               |                          |                               |
| <ul><li>□ Deficit Funding</li><li>✓ Marketability</li></ul> | <ul><li>✓ Not Developed</li><li>☐ Under Construction / Partly Developed</li><li>☐ Site with Extant Planning Permission</li></ul> |                          |                               |
| SITE EFFECTIVENESS Constrained                              | ☐ Complete SITE STATUS                                                                                                           |                          |                               |
| SITE TYPE Greenfield                                        | Development Constrained                                                                                                          |                          |                               |