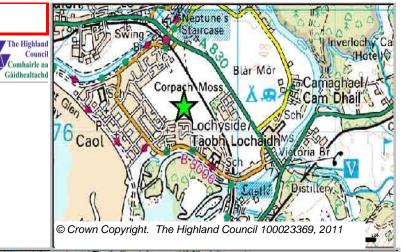

### **Further Information**

Site Reference FOAMH2 Fort William Ward 12 Caol And Mallaig

| LOCATION                   | Allocation Type | Area (HA) | Original Site | Remaining |
|----------------------------|-----------------|-----------|---------------|-----------|
| Caol/Lochyside (Expansion) | Housing,        | 23.8      | Capacity      | Capacity  |
|                            | community       |           | 350           | 338       |