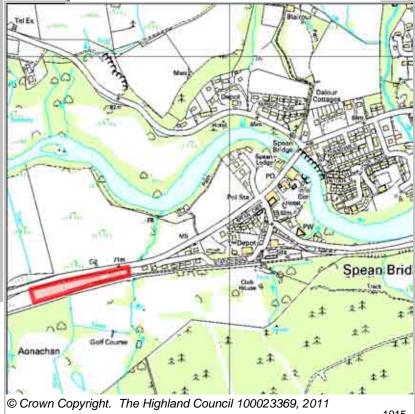

### **Further Information**

Capacity Calculated using notional 12.5 houses per hectare

Site Reference SPGEH2 Spean Bridge Ward 12 Caol And Mallaig

LOCATIONAllocation TypeArea (HA)Original Site CapacityRemaining CapacityRedevelopment of the Haulage Depot adjacent to the Aonach Mor HotelHousing0.588