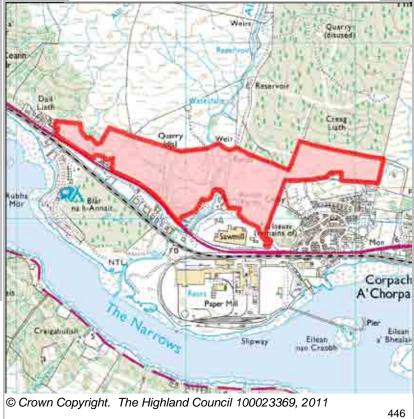

### **Further Information**

**LOCATION Allocation Type** Area (HA) **Original Site** Remaining Capacity Capacity Corpach (Expansion) Housing, Business, Retail 44.5 200 200

| PROGRAMMING |      |                  |                  |                   |                   |                  |  |  |
|-------------|------|------------------|------------------|-------------------|-------------------|------------------|--|--|
| 2011        | 2012 | First 5<br>Years | 5 to 10<br>Years | 10 to 15<br>years | 15 to 20<br>years | 20 years<br>plus |  |  |