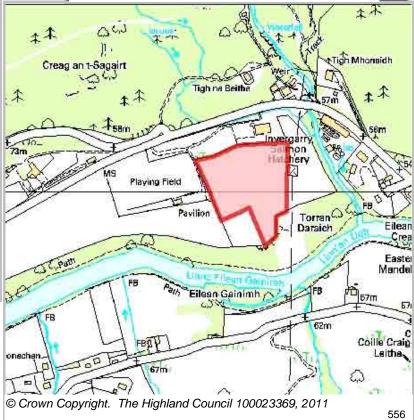

### **Further Information**

| Site Reference | INRYH1 | Invergarry | Ward | 12 Caol And Mallaig |
|----------------|--------|------------|------|---------------------|
|----------------|--------|------------|------|---------------------|

LOCATIONAllocation TypeArea (HA)Original Site CapacityRemaining CapacityAdjoining Village Hall/Shinty PitchHousing2.73030

| BUILT     |      |      |      |      |      | PROGRA           | MMING            |                   |                   |                  |
|-----------|------|------|------|------|------|------------------|------------------|-------------------|-------------------|------------------|
| 2000-2007 | 2008 | 2009 | 2010 | 2011 | 2012 | First 5<br>Years | 5 to 10<br>Years | 10 to 15<br>years | 15 to 20<br>years | 20 years<br>plus |
| 0         |      |      | 0    | 0    | 0    | 0                | 5                | 10                | 10                | 5                |