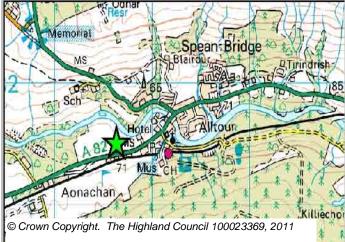

SPGEH3 Site Reference **Spean Bridge** Ward 12 Caol And Mallaig

| LOCATION | Allocation Type | Area (HA) | Original Site |          |
|----------|-----------------|-----------|---------------|----------|
| Blarour  | Housing         | 0.7       | Capacity      | Capacity |
|          | •               |           | 5             | 17       |