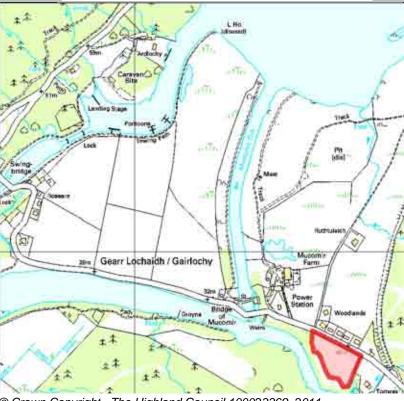

| LOCATION | Allocation Type | Area (HA) | Original Site |          |
|----------|-----------------|-----------|---------------|----------|
| Lochside | Housing         | 1.8       | Capacity      | Capacity |

Ward

12 Caol And Mallaig

Gairlochy

GAHYH2

Site Reference

| BUILT |           |      |      |      |      |      | PROGRA           | MMING            |                   |                   |                  |
|-------|-----------|------|------|------|------|------|------------------|------------------|-------------------|-------------------|------------------|
|       | 2000-2007 | 2008 | 2009 | 2010 | 2011 | 2012 | First 5<br>Years | 5 to 10<br>Years | 10 to 15<br>years | 15 to 20<br>years | 20 years<br>plus |
|       | 0         |      |      | 0    | 1    | 2    | 4                | 0                | 0                 | 0                 | 0                |