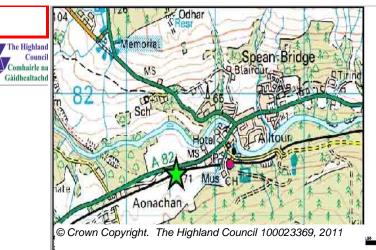

### **Further Information**

Capacity Calculated using notional 12.5 houses per hectare

Site Reference SPGEH2 Spean Bridge Ward 12 Caol And Mallaig

LOCATIONAllocation TypeArea (HA)Original Site CapacityRemaining CapacityRedevelopment of the Haulage Depot adjacent to the Aonach Mor HotelHousing0.588