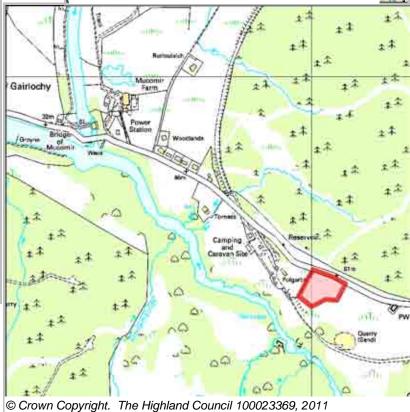

| LOCATION             | Allocation Type | Area (HA) | Original Site | Remaining |
|----------------------|-----------------|-----------|---------------|-----------|
| Caravan Park (north) | Housing         | 1.3       | Capacity      | Capacity  |
|                      |                 |           | 4             | 4         |

Ward

12 Caol And Mallaig

Gairlochy

GAHYH5

Site Reference

| BUILT |           |      |      |      |      | PROGRA | MMING            |                  |                   |                   |                  |
|-------|-----------|------|------|------|------|--------|------------------|------------------|-------------------|-------------------|------------------|
|       | 2000-2007 | 2008 | 2009 | 2010 | 2011 | 2012   | First 5<br>Years | 5 to 10<br>Years | 10 to 15<br>years | 15 to 20<br>years | 20 years<br>plus |
|       | 0         |      |      | 0    | 0    | 0      | 0                | 0                | 4                 | 0                 | 0                |

| CONSTRAINTS        | PLANNING STATUS                         |         |                |  |  |  |  |
|--------------------|-----------------------------------------|---------|----------------|--|--|--|--|
| _                  | Local Plan                              | Status  | Year           |  |  |  |  |
| Ownership          | West Highland & Islands                 | Adopted | September 2010 |  |  |  |  |
| ✓ Physical         |                                         |         |                |  |  |  |  |
| ✓ Infrastructure   |                                         |         |                |  |  |  |  |
| Landuse            | DEVELOPMENT STATUS                      |         |                |  |  |  |  |
| ☐ Deficit Funding  | ✓ Not Developed                         |         |                |  |  |  |  |
| ☐ Marketability    | ☐ Under Construction / Partly Developed |         |                |  |  |  |  |
| Marketability      | ☐ Site with Extant Planning Permission  |         |                |  |  |  |  |
| SITE EFFECTIVENESS | ☐ Complete                              |         |                |  |  |  |  |
| Constrained        |                                         |         |                |  |  |  |  |
|                    | SITE STATUS                             |         |                |  |  |  |  |
| SITE TYPE          | Development Constrained                 |         |                |  |  |  |  |
| Greenfield         |                                         |         |                |  |  |  |  |
|                    | 191                                     |         |                |  |  |  |  |
|                    | 0                                       |         |                |  |  |  |  |
|                    |                                         |         |                |  |  |  |  |