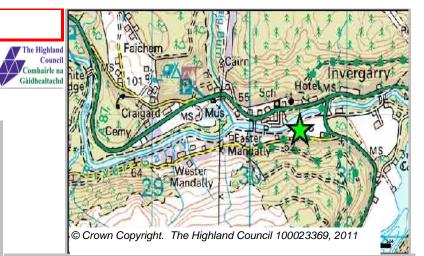

### **Further Information**

| Site Reference | INRYH1 | Invergarry | Ward | 12 Caol And Mallaig |
|----------------|--------|------------|------|---------------------|
|----------------|--------|------------|------|---------------------|

LOCATIONAllocation TypeArea (HA)Original Site CapacityRemaining CapacityAdjoining Village Hall/Shinty PitchHousing2.73030

| BUILT     |      |      |      |      |      | PROGRA           | MMING            |                   |                   |                  |
|-----------|------|------|------|------|------|------------------|------------------|-------------------|-------------------|------------------|
| 2000-2007 | 2008 | 2009 | 2010 | 2011 | 2012 | First 5<br>Years | 5 to 10<br>Years | 10 to 15<br>years | 15 to 20<br>years | 20 years<br>plus |
| 0         |      |      | 0    | 0    | 0    | 0                | 5                | 10                | 10                | 5                |