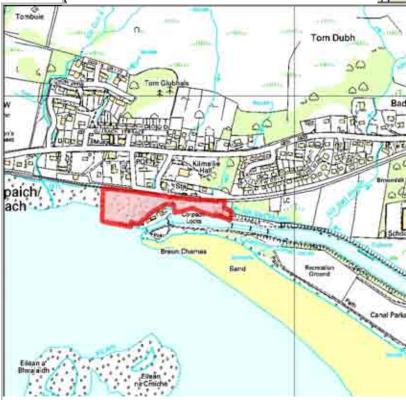

Site Reference SPGEAH1 Spean Bridge Ward 12 Caol And Mallaig

| LOCATION        | Allocation Type | Area (HA) | Original Site |          |
|-----------------|-----------------|-----------|---------------|----------|
| Morrison Avenue | Housing         | 0.1       | Capacity      | Capacity |
|                 | · ·             |           | 6             | 6        |

|               | ı |
|---------------|---|
| The Highland  |   |
| Council       | L |
| Comhairle na  | П |
| Gàidhealtachd | ľ |

| BUILT |           |      |      |      |      | PROGRA | MMING            |                  |                   |                   |                  |
|-------|-----------|------|------|------|------|--------|------------------|------------------|-------------------|-------------------|------------------|
|       | 2000-2007 | 2008 | 2009 | 2010 | 2011 | 2012   | First 5<br>Years | 5 to 10<br>Years | 10 to 15<br>years | 15 to 20<br>years | 20 years<br>plus |
|       | 0         |      |      | 0    | 2    | 0      | 0                | 3                | 3                 | 0                 | 0                |

| CONSTRAINTS                                                 | PLANNING STATUS                                                                                                                  | 0                        | .,                            |
|-------------------------------------------------------------|----------------------------------------------------------------------------------------------------------------------------------|--------------------------|-------------------------------|
| <ul><li>☐ Ownership</li><li>☐ Physical</li></ul>            | Local Plan West Highland & Islands                                                                                               | <b>Status</b><br>Adopted | <b>Year</b><br>September 2010 |
| ✓ Infrastructure  ☐ Landuse                                 | DEVELOPMENT STATUS                                                                                                               |                          |                               |
| <ul><li>□ Deficit Funding</li><li>✓ Marketability</li></ul> | <ul><li>✓ Not Developed</li><li>☐ Under Construction / Partly Developed</li><li>☐ Site with Extant Planning Permission</li></ul> |                          |                               |
| SITE EFFECTIVENESS Constrained                              | ☐ Complete SITE STATUS                                                                                                           |                          |                               |
| SITE TYPE Greenfield                                        | Development Constrained                                                                                                          |                          |                               |