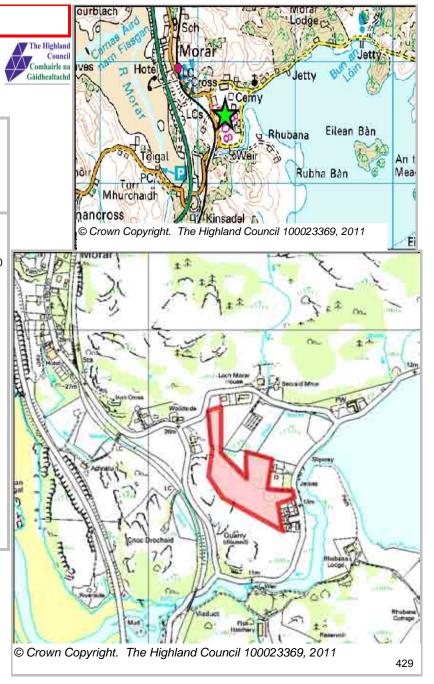

### **Further Information**

| Site Reference | INRYH1 | Invergarry | Ward | 12 Caol And Mallaig |
|----------------|--------|------------|------|---------------------|
|----------------|--------|------------|------|---------------------|

LOCATIONAllocation TypeArea (HA)Original Site CapacityRemaining CapacityAdjoining Village Hall/Shinty PitchHousing2.73030

| BUILT     |      |      |      |      |      | PROGRA           | MMING            |                   |                   |                  |
|-----------|------|------|------|------|------|------------------|------------------|-------------------|-------------------|------------------|
| 2000-2007 | 2008 | 2009 | 2010 | 2011 | 2012 | First 5<br>Years | 5 to 10<br>Years | 10 to 15<br>years | 15 to 20<br>years | 20 years<br>plus |
| 0         |      |      | 0    | 0    | 0    | 0                | 5                | 10                | 10                | 5                |

| CONSTRAINTS        | PLANNING STATUS                         |                |                |  |  |  |  |
|--------------------|-----------------------------------------|----------------|----------------|--|--|--|--|
| CONCINAINTO        | Local Plan                              | Status         | Year           |  |  |  |  |
| Ownership          | West Highland & Islands                 | Adopted        | September 2010 |  |  |  |  |
| ☐ Physical         |                                         |                |                |  |  |  |  |
| Infrastructure     |                                         |                |                |  |  |  |  |
| Landuse            | DEVELOPMENT STATUS                      |                |                |  |  |  |  |
| ☐ Deficit Funding  | ✓ Not Developed                         |                |                |  |  |  |  |
| ✓ Marketability    | ✓ Under Construction / Partly Developed |                |                |  |  |  |  |
| ▼ Marketability    | Site with Extant Planning Permission    |                |                |  |  |  |  |
| SITE EFFECTIVENESS | ☐ Complete                              |                |                |  |  |  |  |
| Effective          | SITE STATUS                             |                |                |  |  |  |  |
| SITE TYPE          |                                         |                |                |  |  |  |  |
| Greenfield         | Developments with Planning permission   | or under devel | opment         |  |  |  |  |