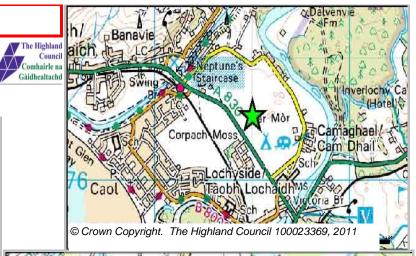

### **Further Information**

Site Reference FOAMH2 Fort William Ward 12 Caol And Mallaig

| LOCATION                   | Allocation Type | Area (HA) | Original Site | Remaining |
|----------------------------|-----------------|-----------|---------------|-----------|
| Caol/Lochyside (Expansion) | Housing,        | 23.8      | Capacity      | Capacity  |
|                            | community       |           | 350           | 338       |