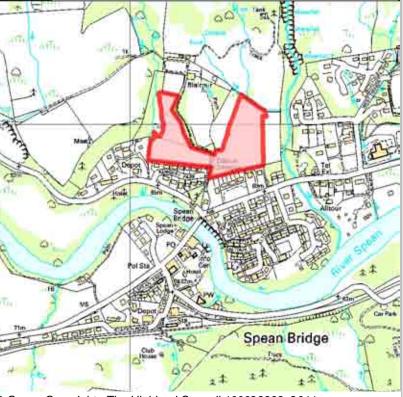

591

Site Reference SPGEH1 Spean Bridge Ward 12 Caol And Mallaig

| LOCATION                            | Allocation Type | Area (HA) | Original Site | Remaining |
|-------------------------------------|-----------------|-----------|---------------|-----------|
| Redevelopment of haulage depot (and | Housing         | 0.5       | Capacity      | Capacity  |
| possibly Little Chef site)          |                 |           | 10            | 10        |