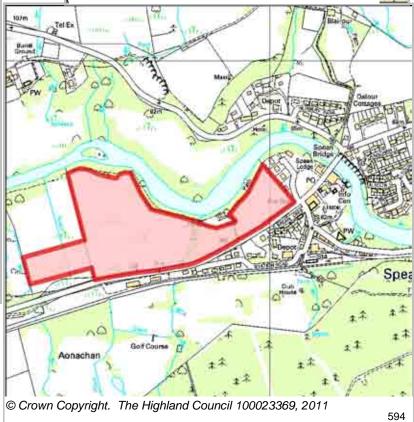

### **Further Information**

Capacity Calculated using notional 12.5 houses per hectare

Site Reference SPGEH2 Spean Bridge Ward 12 Caol And Mallaig

LOCATIONAllocation TypeArea (HA)Original Site CapacityRemaining CapacityRedevelopment of the Haulage Depot adjacent to the Aonach Mor HotelHousing0.588