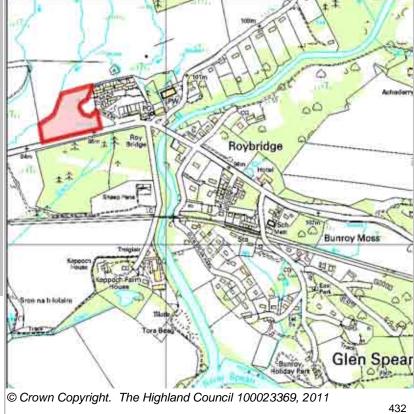

### **Further Information**

| Site Reference ROGEH2 | Roybridge | Ward | 12 Caol And Mallaig |
|-----------------------|-----------|------|---------------------|
|-----------------------|-----------|------|---------------------|

| LOCATION       | Allocation Type | Area (HA) |          | Remaining |
|----------------|-----------------|-----------|----------|-----------|
| Mulroy Terrace | Housing         | 1.5       | Capacity | Capacity  |
|                | -               |           | 12       | 12        |