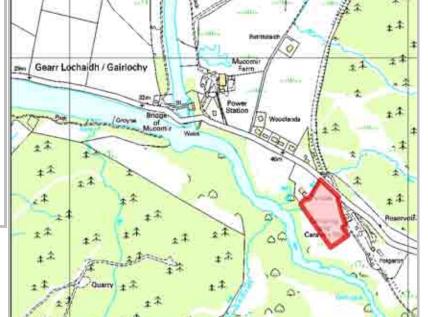

Site Reference INRYMU2 Invergarry Ward 12 Caol And Mallaig

LOCATION Allocation Type Area (HA) Original Site Capacity

Opposite Hydro Station

Housing, Business

1.6
6
Remaining
Capacity
6
6

|           | BUILT |      |      |      |      |                  | PROGRA           | MMING             |                   |                  |
|-----------|-------|------|------|------|------|------------------|------------------|-------------------|-------------------|------------------|
| 2000-2007 | 2008  | 2009 | 2010 | 2011 | 2012 | First 5<br>Years | 5 to 10<br>Years | 10 to 15<br>years | 15 to 20<br>years | 20 years<br>plus |
| 0         |       |      | 0    | 0    | 0    | 0                | 0                | 6                 | 0                 | 0                |