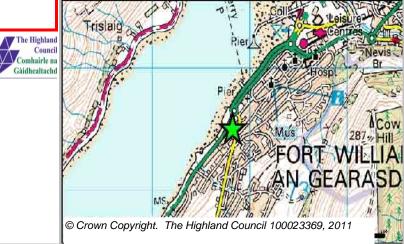

Site Reference FOAMMU1 Fort William Ward 12 Caol And Mallaig

LOCATION<br/>Corpach LocksAllocation Type<br/>HousingArea (HA)<br/>2Original Site CapacityRemaining Capacity22626

| BUILT     |      |      |      |      |      | PROGRA           | MMING            |                   |                   |                  |
|-----------|------|------|------|------|------|------------------|------------------|-------------------|-------------------|------------------|
| 2000-2007 | 2008 | 2009 | 2010 | 2011 | 2012 | First 5<br>Years | 5 to 10<br>Years | 10 to 15<br>years | 15 to 20<br>years | 20 years<br>plus |
| 0         |      |      | 0    | 0    | 0    | 0                | 15               | 11                | 0                 | 0                |