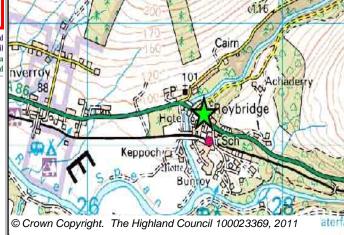

| Site Reference | ROGEAH | Roybridge | Ward | 12 Caol And Mallaig |
|----------------|--------|-----------|------|---------------------|
|----------------|--------|-----------|------|---------------------|

| LOCATION | Allocation Type | Area (HA) | Original Site | Remaining |
|----------|-----------------|-----------|---------------|-----------|
| Glen Roy | Affordable      | 0.8       | Capacity      | Capacity  |
|          | Housing         |           | 6             | 6         |