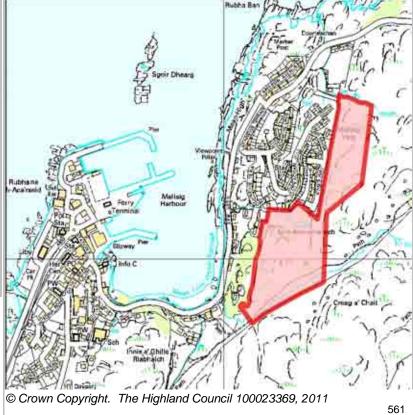

LOCATIONAllocation TypeArea (HA)Original Site CapacityRemaining CapacityFank BraeHousing7.97070

| BUILT |           |      |      |      |      |      | PROGRA           | MMING            |                   |                   |                  |
|-------|-----------|------|------|------|------|------|------------------|------------------|-------------------|-------------------|------------------|
|       | 2000-2007 | 2008 | 2009 | 2010 | 2011 | 2012 | First 5<br>Years | 5 to 10<br>Years | 10 to 15<br>years | 15 to 20<br>years | 20 years<br>plus |
|       | 0         |      |      | 0    | 0    | 0    | 0                | 20               | 0                 | 10                | 40               |