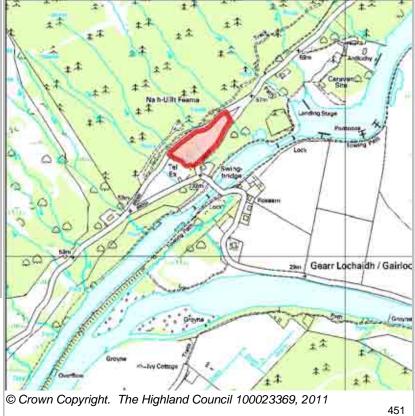

| LOCATION       | Allocation Type | Area (HA) | Original Site | Remaining |
|----------------|-----------------|-----------|---------------|-----------|
| South of B8005 | Housing         | 1.1       | Capacity      | Capacity  |

Ward

12 Caol And Mallaig

Gairlochy

GAHYH1

Site Reference

| Λ                       | The Highland  |
|-------------------------|---------------|
| $\langle \cdot \rangle$ | Council       |
| У,                      | Comhairle na  |
|                         | Gàidhealtachd |