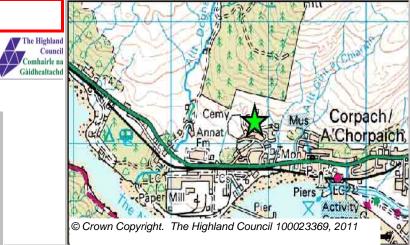

### **Further Information**

Site Reference FOAMH2 Fort William Ward 12 Caol And Mallaig

| LOCATION                   | Allocation Type | Area (HA) | Original Site | Remaining |
|----------------------------|-----------------|-----------|---------------|-----------|
| Caol/Lochyside (Expansion) | Housing,        | 23.8      | Capacity      | Capacity  |
|                            | community       |           | 350           | 338       |

### **Further Information**

**LOCATION Allocation Type** Area (HA) **Original Site** Remaining Capacity Capacity Corpach (Expansion) Housing, Business, Retail 44.5 200 200

| PROGRAMMING |      |                  |                  |                   |                   |                  |  |  |
|-------------|------|------------------|------------------|-------------------|-------------------|------------------|--|--|
| 2011        | 2012 | First 5<br>Years | 5 to 10<br>Years | 10 to 15<br>years | 15 to 20<br>years | 20 years<br>plus |  |  |