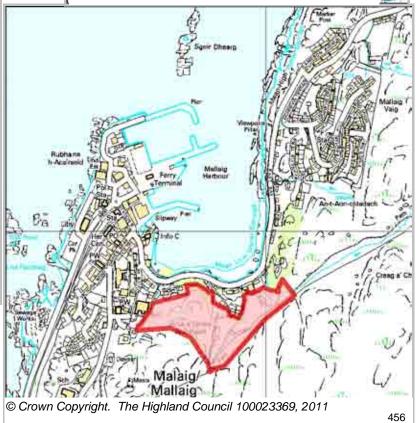

| Site Reference | ite Reference MAIGH1 Mallaig |                 | Ward      | 12 Caol An    | d Mallaig |
|----------------|------------------------------|-----------------|-----------|---------------|-----------|
| LOCATION       |                              | Allocation Type | Area (HA) | Original Site | Remainin  |

LOCATION

East Bay

Allocation Type Area (HA)

Housing

Original Site Capacity

Capacity

30

30