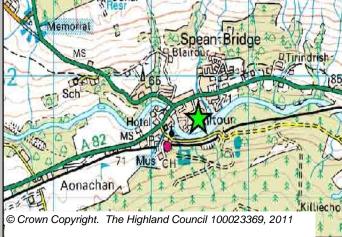

### **Further Information**

Capacity Calculated using notional 12.5 houses per hectare

Site Reference SPGEH2 Spean Bridge Ward 12 Caol And Mallaig

LOCATIONAllocation TypeArea (HA)Original Site CapacityRemaining CapacityRedevelopment of the Haulage Depot adjacent to the Aonach Mor HotelHousing0.588