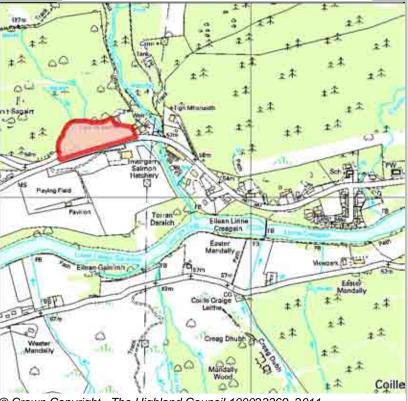

Site Reference INRYMU2 Invergarry Ward 12 Caol And Mallaig

LOCATION Allocation Type Area (HA) Original Site Capacity

Opposite Hydro Station

Housing, Business

1.6
6
Remaining
Capacity
6
6

|           | BUILT |      |      |      |      |                  | PROGRA           | MMING             |                   |                  |
|-----------|-------|------|------|------|------|------------------|------------------|-------------------|-------------------|------------------|
| 2000-2007 | 2008  | 2009 | 2010 | 2011 | 2012 | First 5<br>Years | 5 to 10<br>Years | 10 to 15<br>years | 15 to 20<br>years | 20 years<br>plus |
| 0         |       |      | 0    | 0    | 0    | 0                | 0                | 6                 | 0                 | 0                |