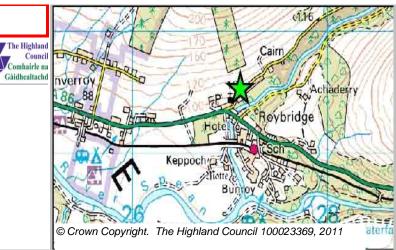

### **Further Information**

| Site Reference ROGEH2 | Roybridge | Ward | 12 Caol And Mallaig |
|-----------------------|-----------|------|---------------------|
|-----------------------|-----------|------|---------------------|

| LOCATION       | Allocation Type | Area (HA) |          | Remaining |
|----------------|-----------------|-----------|----------|-----------|
| Mulroy Terrace | Housing         | 1.5       | Capacity | Capacity  |
|                | -               |           | 12       | 12        |