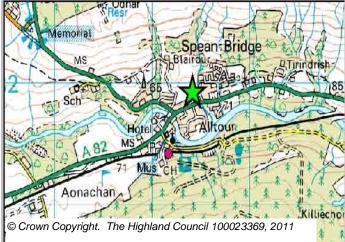

SPGEH3 Site Reference **Spean Bridge** Ward 12 Caol And Mallaig

| LOCATION | Allocation Type | Area (HA) | Original Site |          |
|----------|-----------------|-----------|---------------|----------|
| Blarour  | Housing         | 0.7       | Capacity      | Capacity |
|          | •               |           | 5             | 17       |