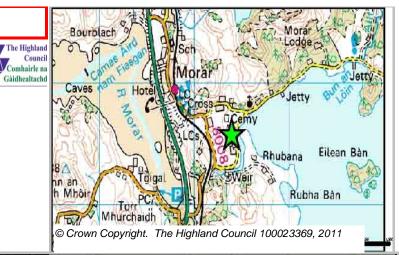

Ward

12 Caol And Mallaig

MOARH2

Morar

Site Reference

| BUILT     |      |      |      |      |      | PROGRA           | MMING            |                   |                   |                  |
|-----------|------|------|------|------|------|------------------|------------------|-------------------|-------------------|------------------|
| 2000-2007 | 2008 | 2009 | 2010 | 2011 | 2012 | First 5<br>Years | 5 to 10<br>Years | 10 to 15<br>years | 15 to 20<br>years | 20 years<br>plus |
| 0         |      | 1    | 2    | 1    | 2    | 0                | 16               | 11                | 0                 | 0                |