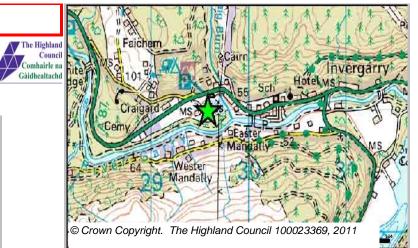

### **Further Information**

| Site Reference | INRYH1 | Invergarry | Ward | 12 Caol And Mallaig |
|----------------|--------|------------|------|---------------------|
|----------------|--------|------------|------|---------------------|

LOCATIONAllocation TypeArea (HA)Original Site CapacityRemaining CapacityAdjoining Village Hall/Shinty PitchHousing2.73030

| BUILT     |      |      |      |      |      | PROGRA           | MMING            |                   |                   |                  |
|-----------|------|------|------|------|------|------------------|------------------|-------------------|-------------------|------------------|
| 2000-2007 | 2008 | 2009 | 2010 | 2011 | 2012 | First 5<br>Years | 5 to 10<br>Years | 10 to 15<br>years | 15 to 20<br>years | 20 years<br>plus |
| 0         |      |      | 0    | 0    | 0    | 0                | 5                | 10                | 10                | 5                |