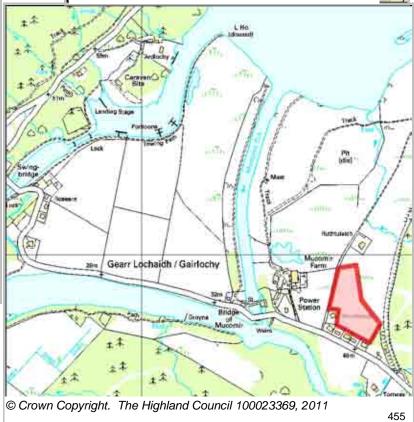

| LOCATION         | Allocation Type | Area (HA) | Original Site |          |
|------------------|-----------------|-----------|---------------|----------|
| South of Mucomir | Housing         | 1.1       | Capacity      | Capacity |
|                  | · ·             |           | 4             | 4        |