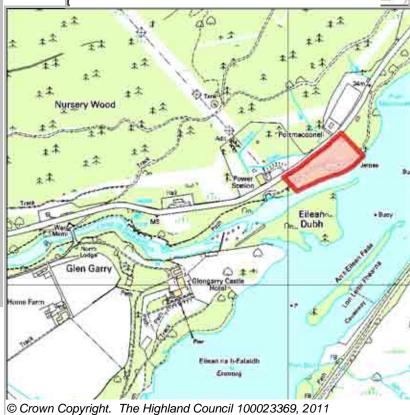

Site Reference INRYMU2 Invergarry Ward 12 Caol And Mallaig

LOCATION Allocation Type Area (HA) Original Site Capacity

Opposite Hydro Station

Housing, Business

1.6
6
Remaining
Capacity
6
6

|           | BUILT |      |      |      |      |                  | PROGRA           | MMING             |                   |                  |
|-----------|-------|------|------|------|------|------------------|------------------|-------------------|-------------------|------------------|
| 2000-2007 | 2008  | 2009 | 2010 | 2011 | 2012 | First 5<br>Years | 5 to 10<br>Years | 10 to 15<br>years | 15 to 20<br>years | 20 years<br>plus |
| 0         |       |      | 0    | 0    | 0    | 0                | 0                | 6                 | 0                 | 0                |