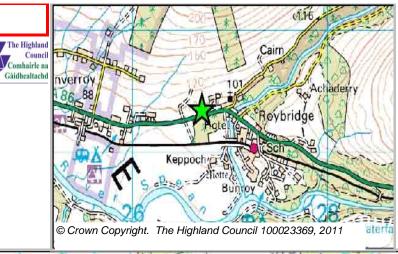

### **Further Information**

| Site Reference ROGEH2 | Roybridge | Ward | 12 Caol And Mallaig |
|-----------------------|-----------|------|---------------------|
|-----------------------|-----------|------|---------------------|

| LOCATION       | Allocation Type | Area (HA) |          | Remaining |
|----------------|-----------------|-----------|----------|-----------|
| Mulroy Terrace | Housing         | 1.5       | Capacity | Capacity  |
|                | -               |           | 12       | 12        |