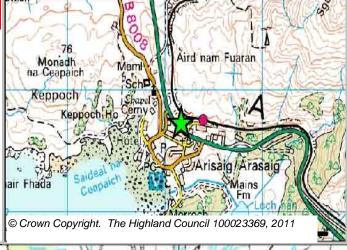

| Site Reference | ARIGH1 | Arisaig | Ward | 12 Caol And Mallaig |
|----------------|--------|---------|------|---------------------|
|----------------|--------|---------|------|---------------------|

| LOCATION    | Allocation Type | Area (HA) |          | Remaining |
|-------------|-----------------|-----------|----------|-----------|
| North Parks | Housing         | 2         | Capacity | Capacity  |
|             |                 |           | 25       | 13        |