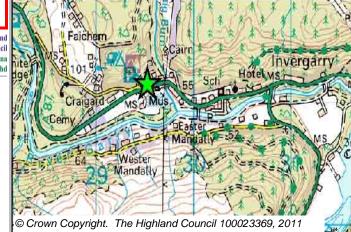

Site Reference INRYMU2 Invergarry Ward 12 Caol And Mallaig

LOCATION Allocation Type Area (HA) Original Site Capacity

Opposite Hydro Station

Housing, Business

1.6
6
Remaining
Capacity
6
6

|           | BUILT |      |      |      |      |                  | PROGRA           | MMING             |                   |                  |
|-----------|-------|------|------|------|------|------------------|------------------|-------------------|-------------------|------------------|
| 2000-2007 | 2008  | 2009 | 2010 | 2011 | 2012 | First 5<br>Years | 5 to 10<br>Years | 10 to 15<br>years | 15 to 20<br>years | 20 years<br>plus |
| 0         |       |      | 0    | 0    | 0    | 0                | 0                | 6                 | 0                 | 0                |