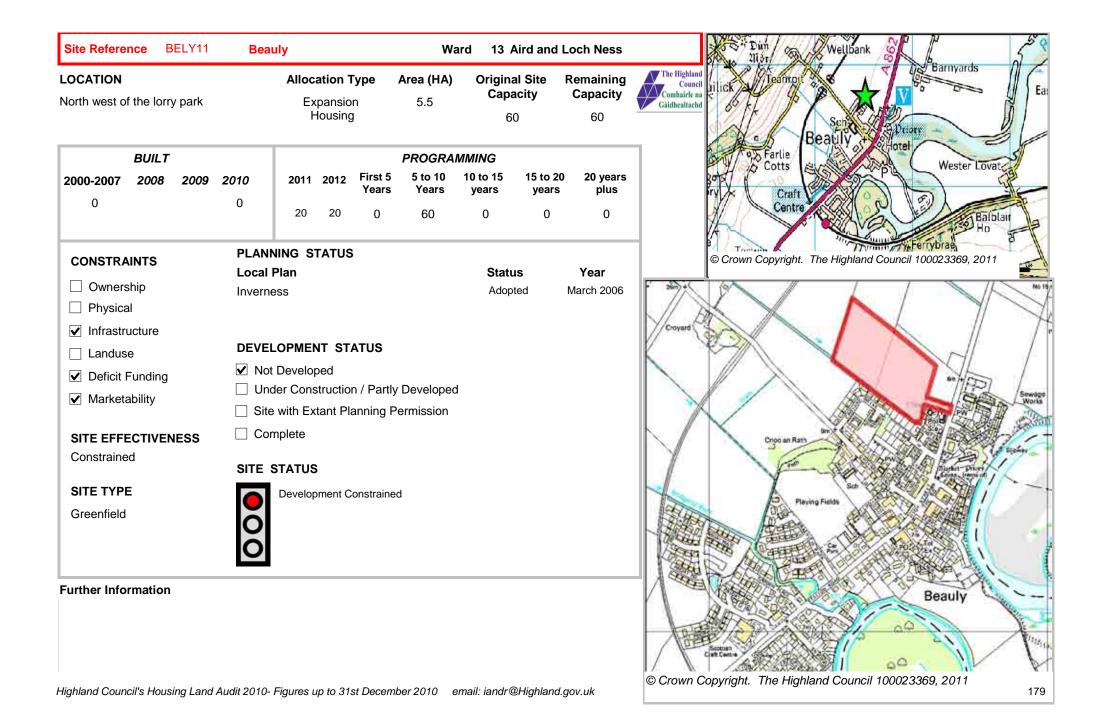

|































| Site Reference FC        | OUS18   | For         | t August    | us       |                  | Wa               | ard 13      | Aird and  | Loch Ness  | Fort Augus