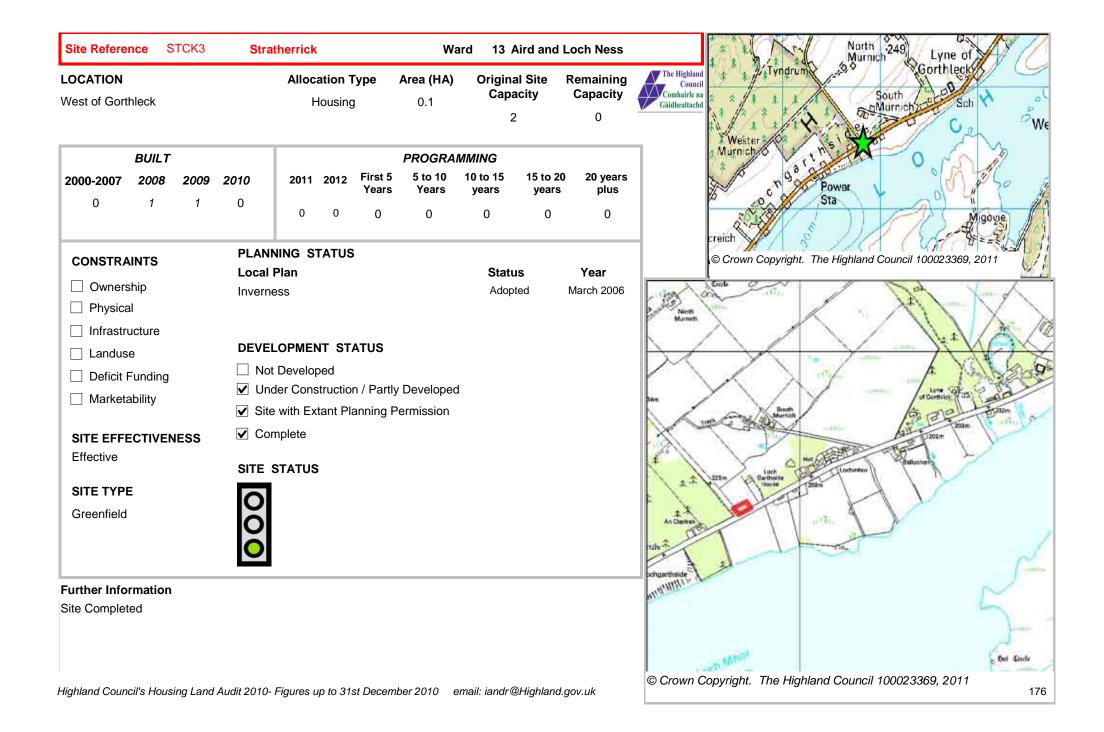

|































| Site Reference FC        | OUS18   | For         | t August    | us       |                  | Wa               | ard 13      | Aird and  | Loch Ness  | Fort Augus