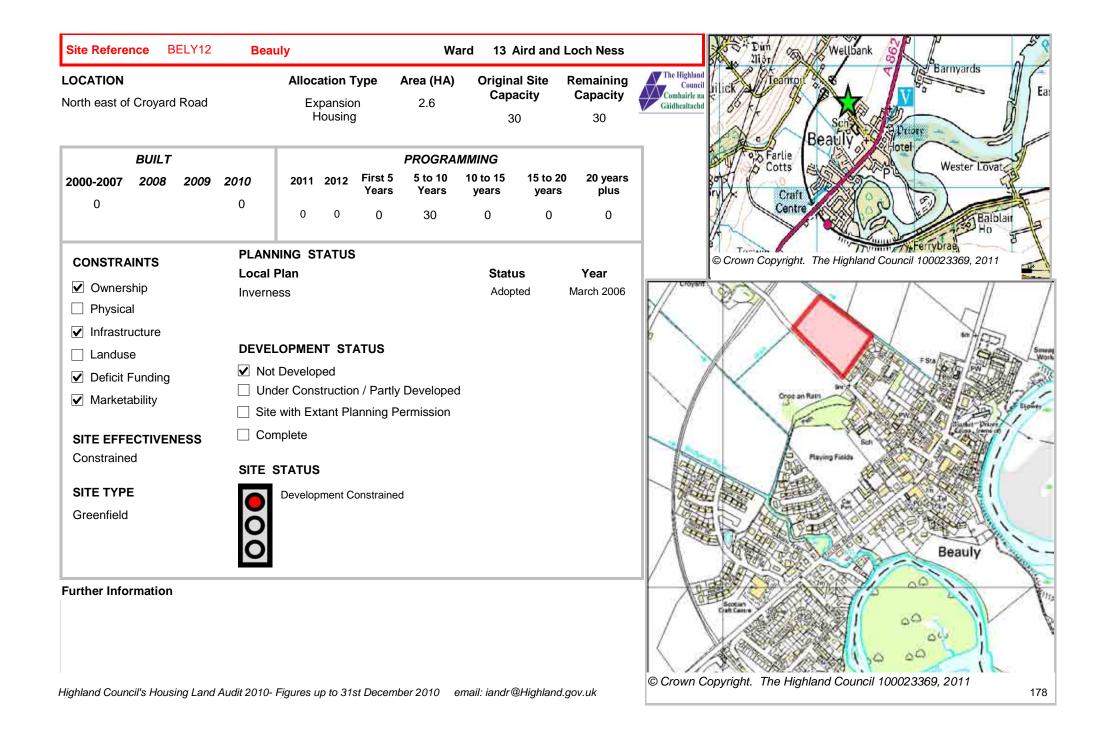

|































| Site Reference FC        | OUS18   | For         | t August    | us       |                  | Wa               | ard 13      | Aird and  | Loch Ness  | Fort Augus