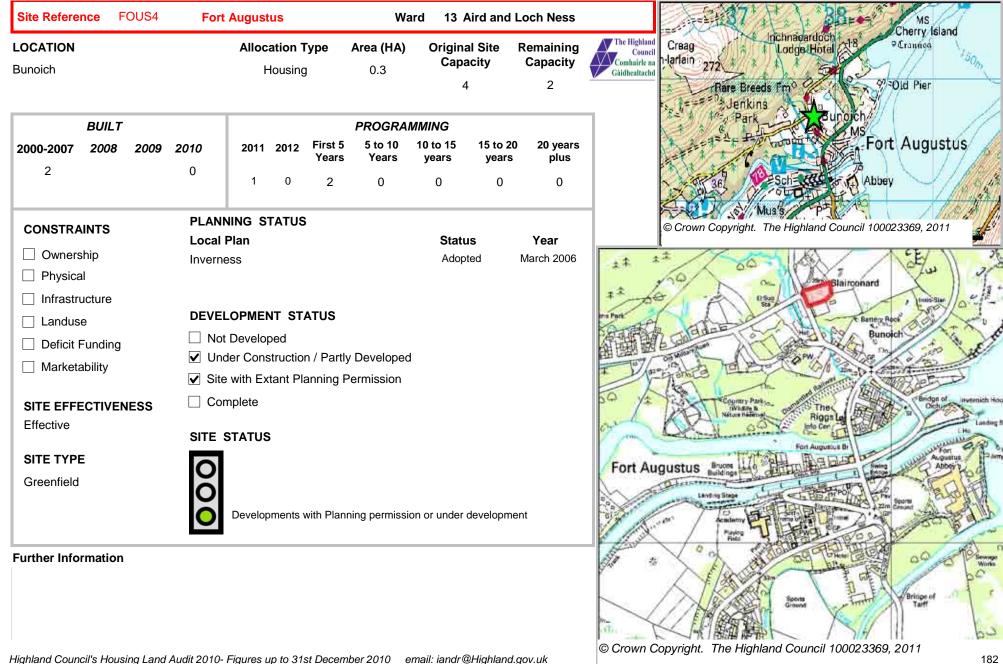

|































| Site Reference FC        | OUS18   | For         | t August    | us       |                  | Wa               | ard 13      | Aird and  | Loch Ness  | Fort Augus