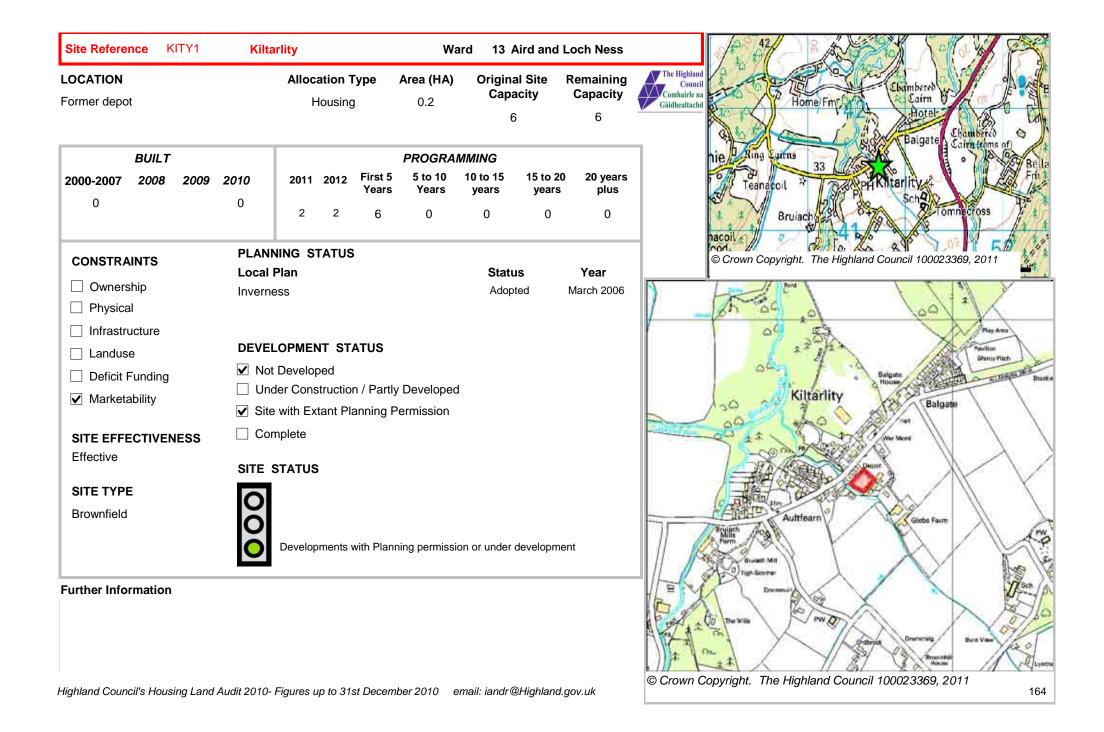

154



155











| Site Reference CACH7                         | Cannich                                 |                  | Wa                      | ard 13 /             | Aird and          | Loch Ness                   | na h-Uamhach Carn Dubh-Ghlaic