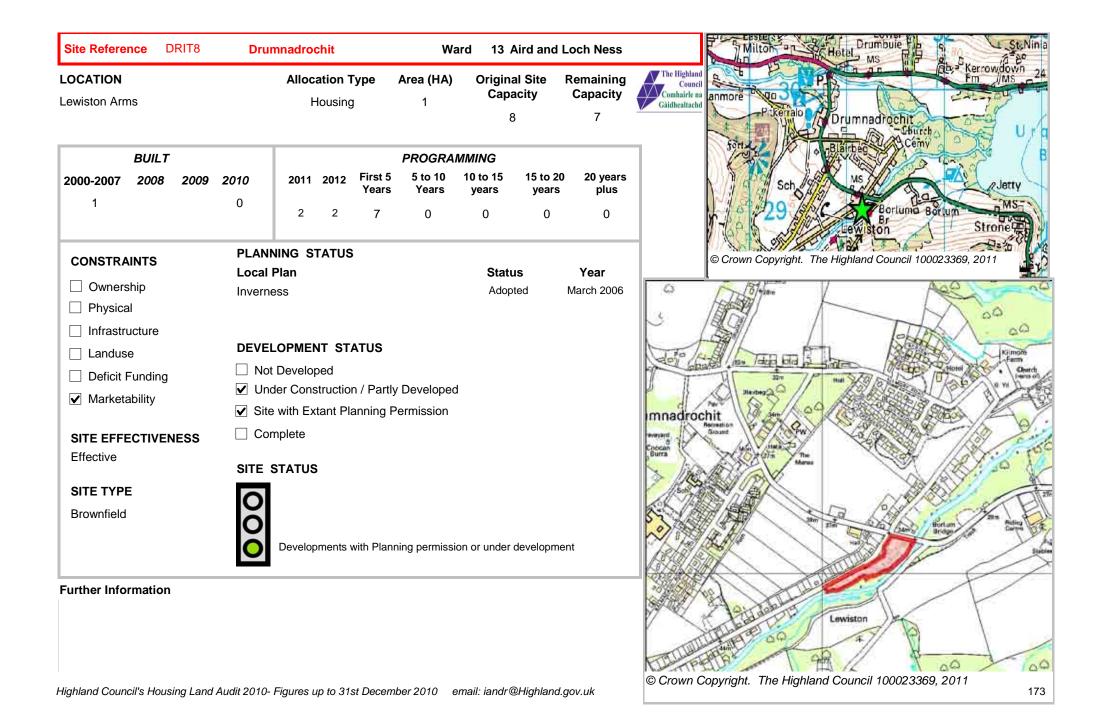

|































| Site Reference FC        | OUS18   | For         | t August    | us       |                  | Wa               | ard 13      | Aird and  | Loch Ness  | Fort Augus