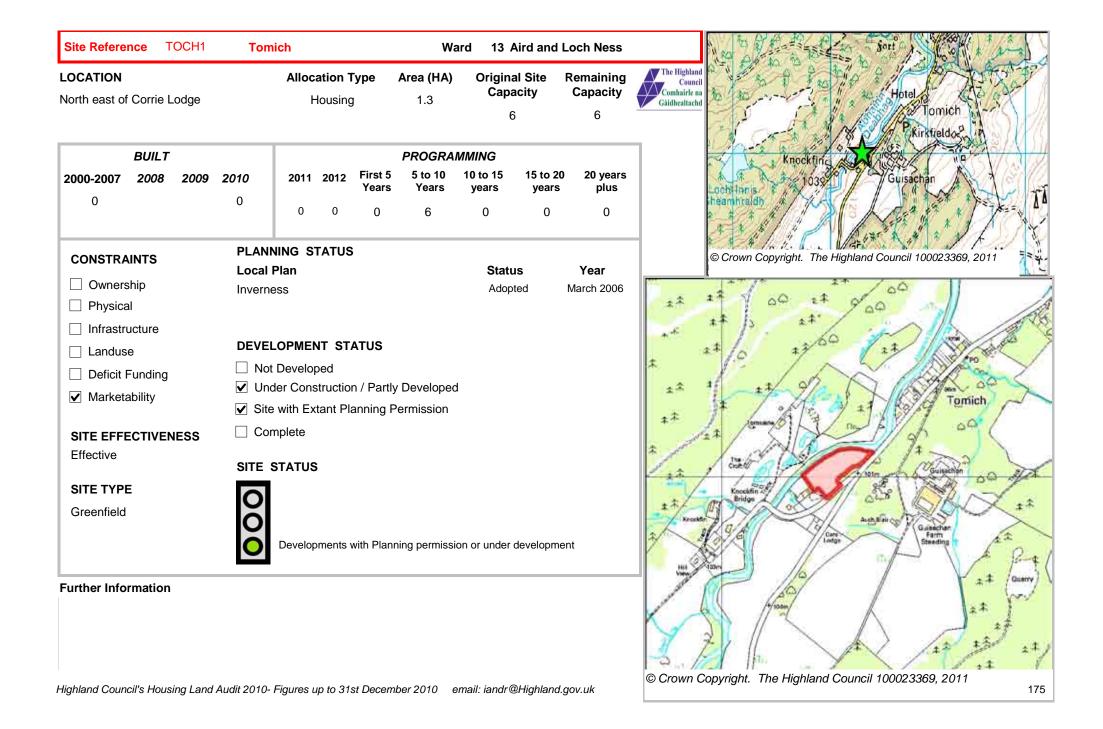

|































| Site Reference FC        | OUS18   | For         | t August    | us       |                  | Wa               | ard 13      | Aird and  | Loch Ness  | Fort Augus