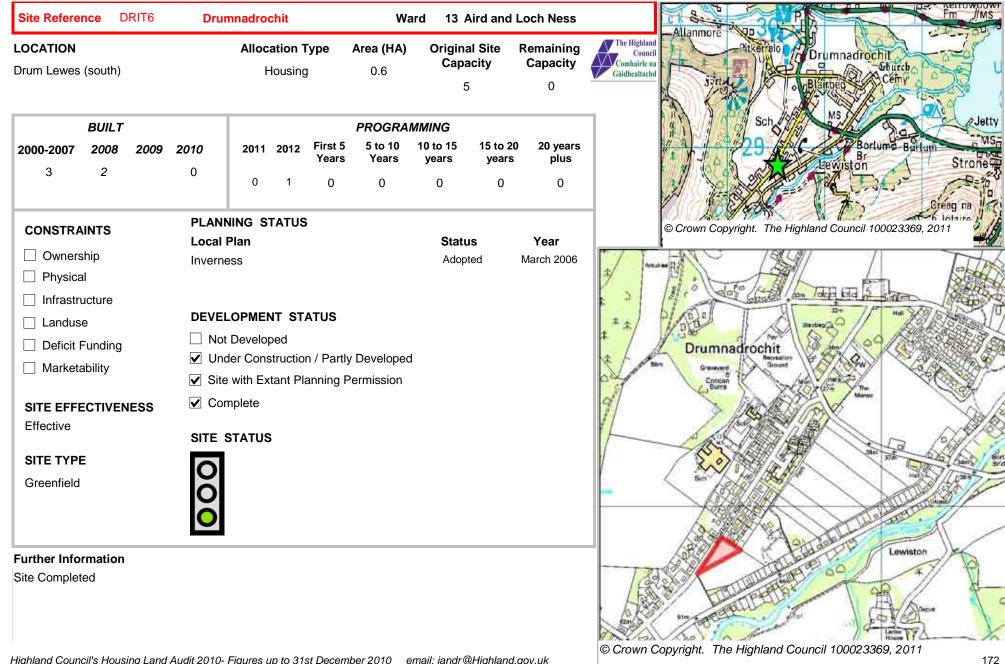

|































| Site Reference FC        | OUS18   | For         | t August    | us       |                  | Wa               | ard 13      | Aird and  | Loch Ness  | Fort Augus