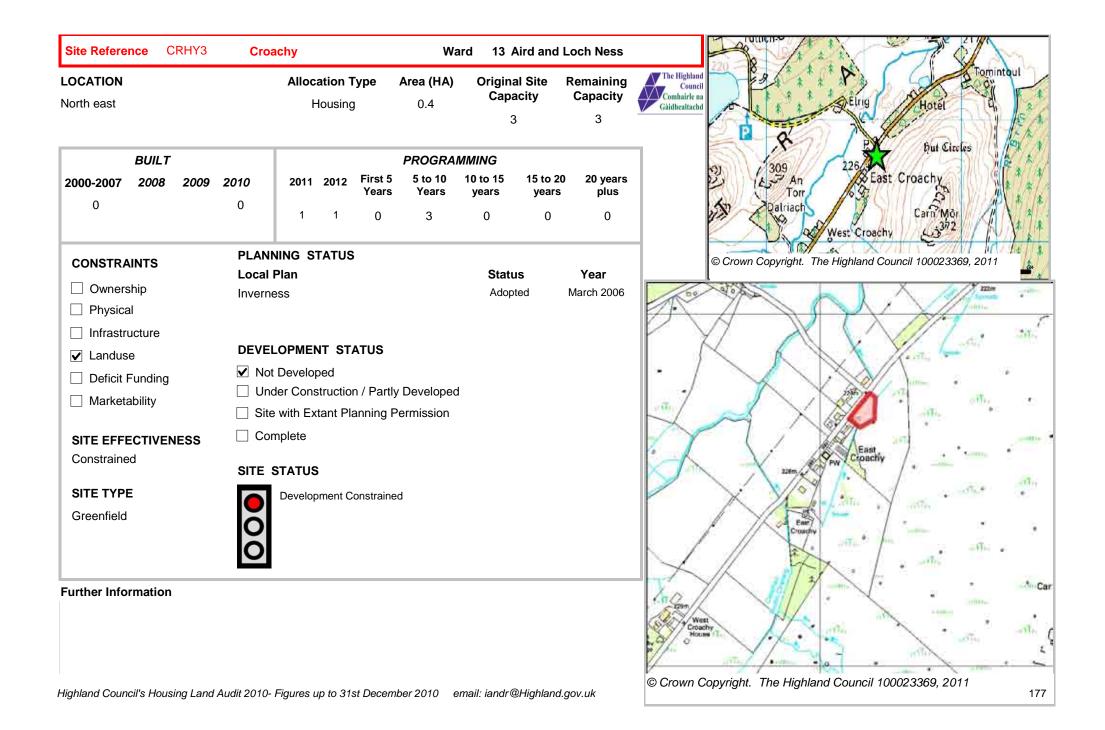

|































| Site Reference FC        | OUS18   | For         | t August    | us       |                  | Wa               | ard 13      | Aird and  | Loch Ness  | Fort Augus