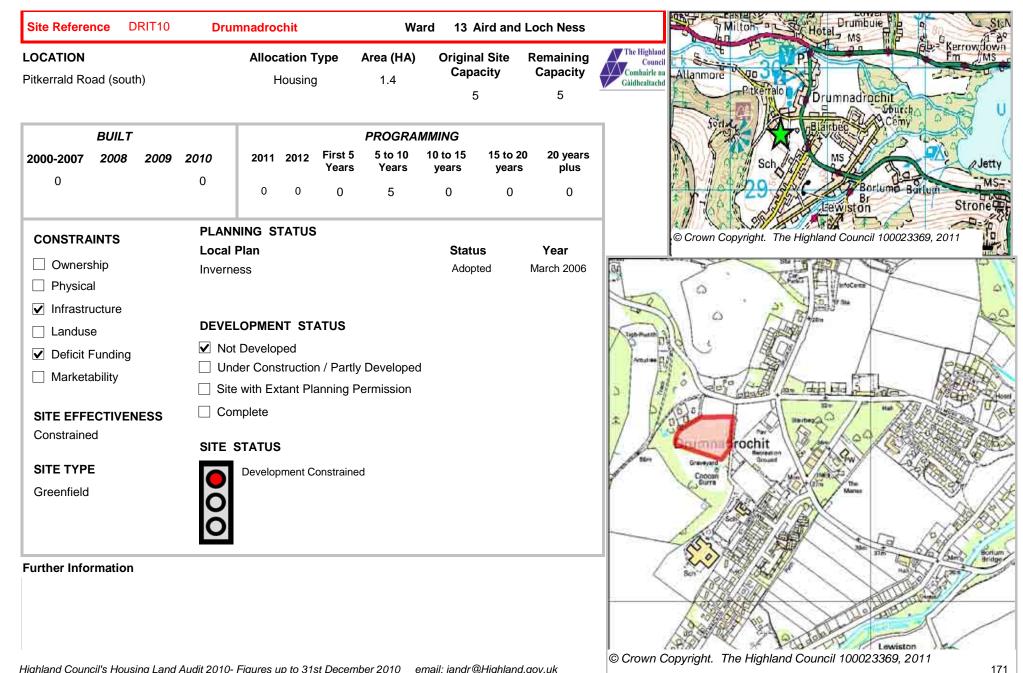

|































| Site Reference FC        | OUS18   | For         | t August    | us       |                  | Wa               | ard 13      | Aird and  | Loch Ness  | Fort Augus