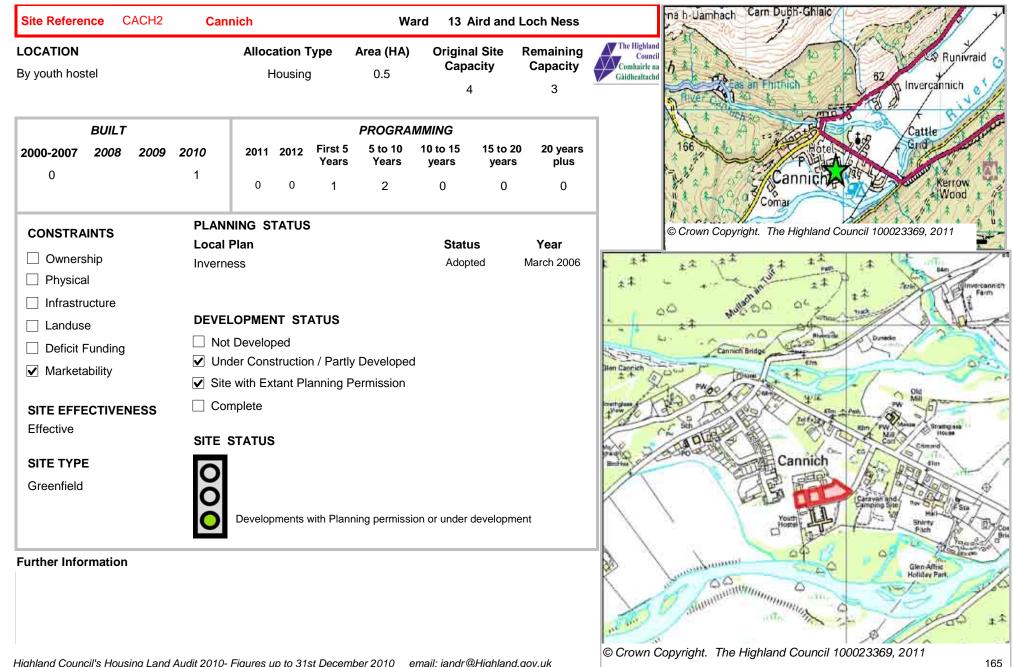

154



155











| Site Reference CACH7                         | Cannich                                 |                  | Wa                      | ard 13 /             | Aird and          | Loch Ness                   | na h-Uamhach Carn Dubh-Ghlaic