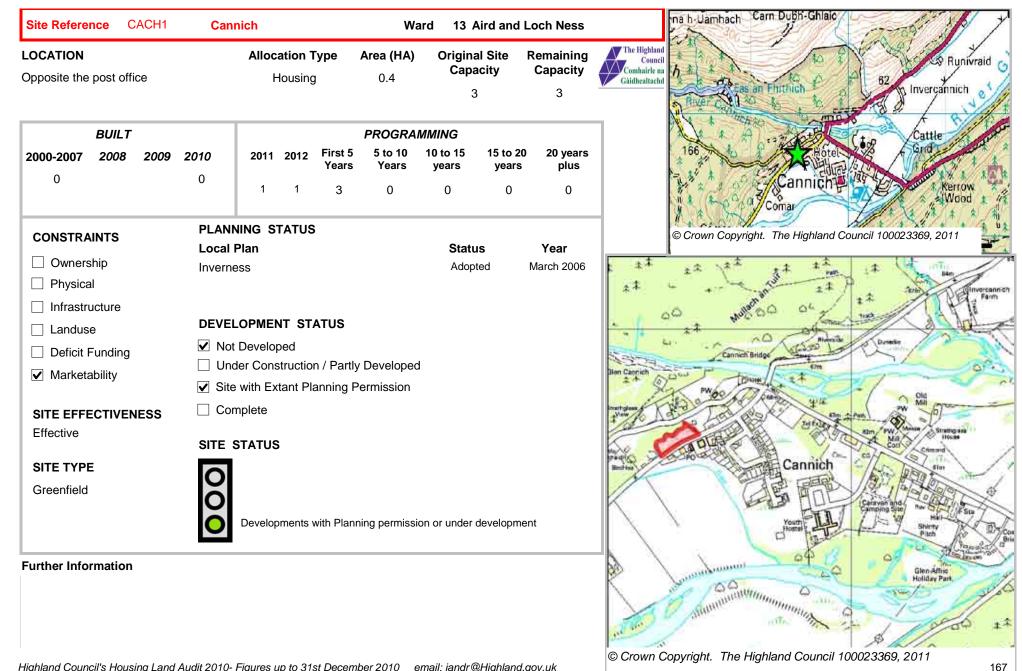

|



| Built T       Expansion       4.1       Capacity       Capa | Site Reference CACH6                                                         | Cannich                           | Ward 1                          | 3 Aird and | Loch Ness | na h-Uamhach Carn Dubh-Ghlaic