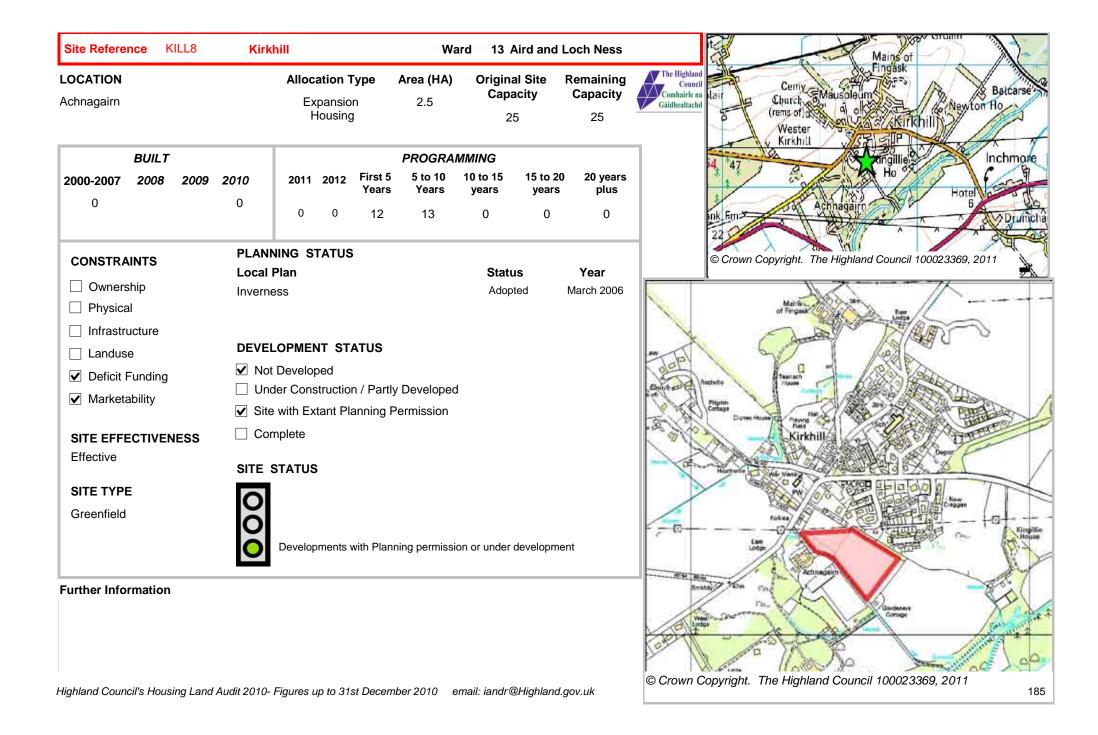

|































| Site Reference FC        | OUS18   | For         | t August    | us       |                  | Wa               | ard 13      | Aird and  | Loch Ness  | Fort Augus