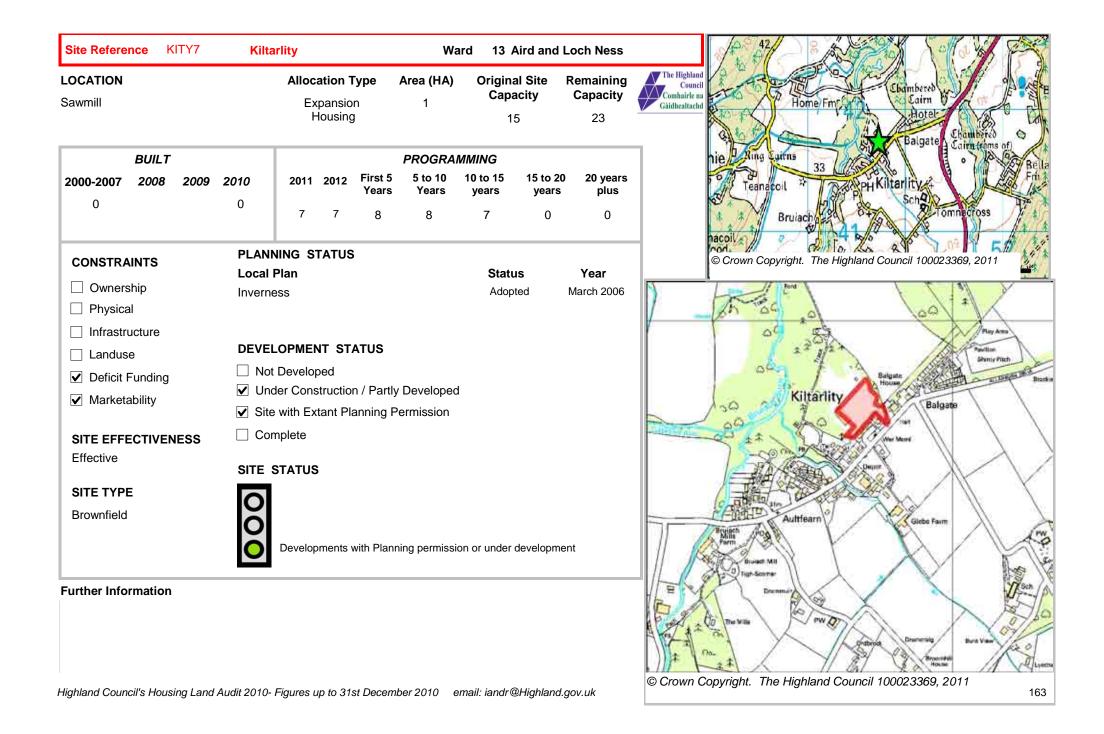

154



155











| Site Reference CACH7                         | Cannich                                 |                  | Wa                      | ard 13 /             | Aird and          | Loch Ness                   | na h-Uamhach Carn Dubh-Ghlaic