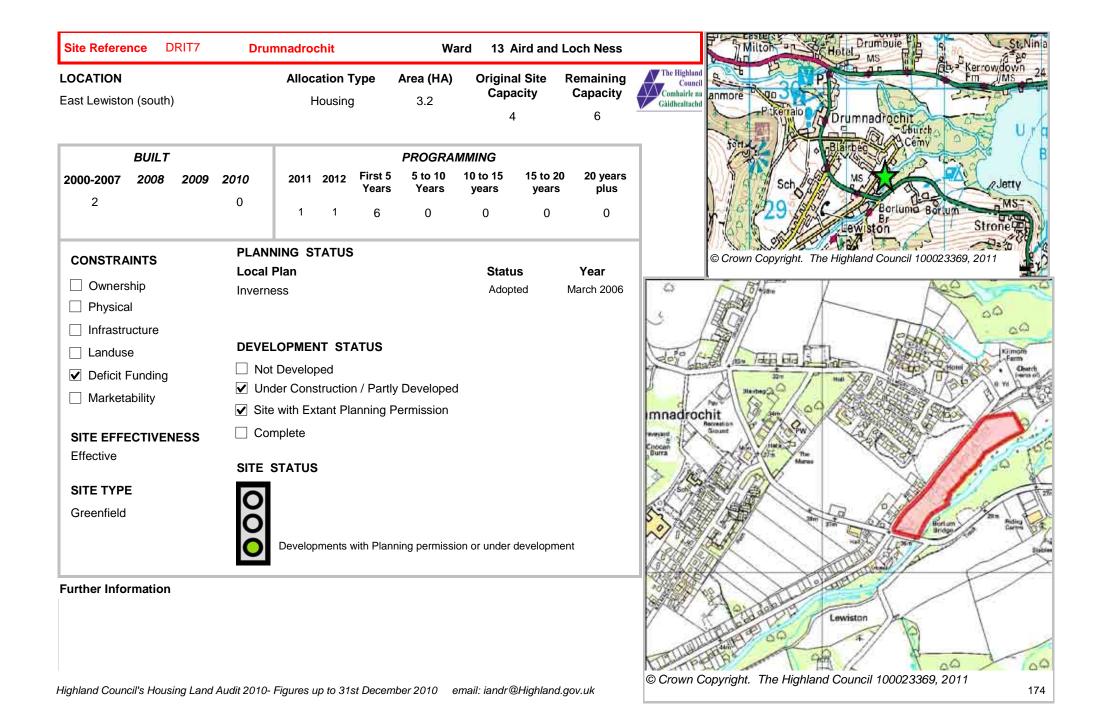

|































| Site Reference FC        | OUS18   | For         | t August    | us       |                  | Wa               | ard 13      | Aird and  | Loch Ness  | Fort Augus