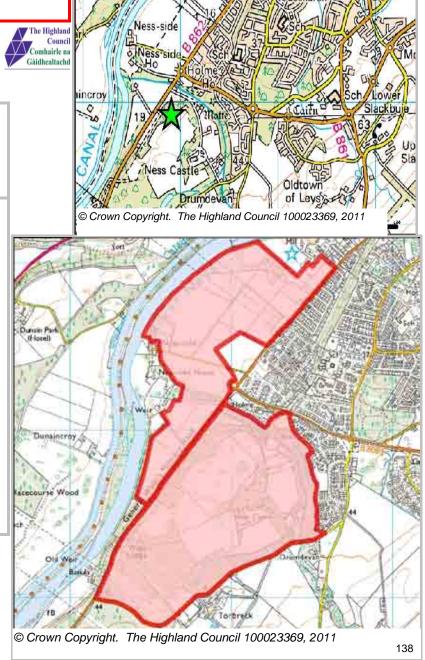

## **Further Information**

134

| LOCATION              | Allocation Type | Area (HA) | Original Site | Remaining |
|-----------------------|-----------------|-----------|---------------|-----------|
| Ness Castle/Ness-Side | Housing         | 167.4     | Capacity      | Capacity  |
|                       |                 |           | 700           | 698       |

16 Inverness Ness-Side

Ward

**Inverness City** 

CITY38iv

Site Reference

| BUILT PROGRAMMING |      |      |      |      |      |                  |                  |                   |                   |                  |
|-------------------|------|------|------|------|------|------------------|------------------|-------------------|-------------------|------------------|
| 2000-2007         | 2008 | 2009 | 2010 | 2011 | 2012 | First 5<br>Years | 5 to 10<br>Years | 10 to 15<br>years | 15 to 20<br>years | 20 years<br>plus |
| 2                 |      |      | 0    | 0    | 63   | 158              | 200              | 184               | 0                 | 0                |

|                    | PLANNING STATUS                        |                      |            |
|--------------------|----------------------------------------|----------------------|------------|
| CONSTRAINTS        | Local Plan                             | Status               | Year       |
| Ownership          | Inverness                              | Adopted              | March 2006 |
| ☐ Physical         |                                        | •                    |            |
| Infrastructure     |                                        |                      |            |
| Landuse            | DEVELOPMENT STATUS                     |                      |            |
| ✓ Deficit Funding  | ☐ Not Developed                        |                      |            |
| ✓ Marketability    | ✓ Under Construction / Partly Develope | ed                   |            |
| ▼ Marketability    | Site with Extant Planning Permission   | 1                    |            |
| SITE EFFECTIVENESS | ☐ Complete                             |                      |            |
| Effective          | SITE STATUS                            |                      |            |
| SITE TYPE          |                                        |                      |            |
| Greenfield         | Developments with Planning permis      | sion or under develo | oment      |

## **Further Information**

See site HWCITY1, which has additional capacity that was partly in this site, Development constrained by River Ness and Canal crossing