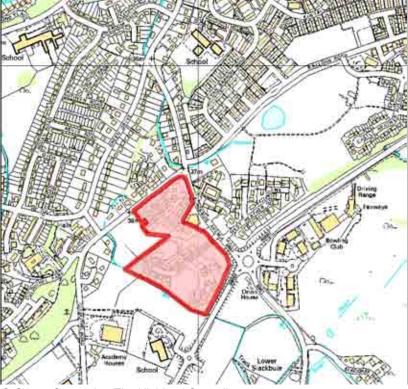

## **Further Information**

134

| LOCATION              | Allocation Type | Area (HA) | Original Site | Remaining |
|-----------------------|-----------------|-----------|---------------|-----------|
| Ness Castle/Ness-Side | Housing         | 167.4     | Capacity      | Capacity  |
|                       |                 |           | 700           | 698       |