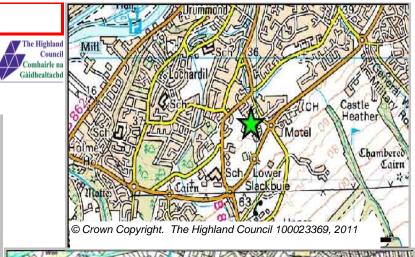

## **Further Information**

134

| LOCATION              | Allocation Type | Area (HA) | Original Site | Remaining |
|-----------------------|-----------------|-----------|---------------|-----------|
| Ness Castle/Ness-Side | Housing         | 167.4     | Capacity      | Capacity  |
|                       |                 |           | 700           | 698       |