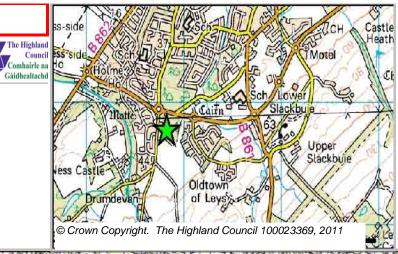

| Site Reference | CITY71v | Inverness City  | War       | d 16 Inverne | 16 Inverness Ness-Side |  |  |
|----------------|---------|-----------------|-----------|--------------|------------------------|--|--|
| LOCATION       |         | Allocation Type | Area (HA) | - J          | Remaining              |  |  |
| Slacknamarnock |         | Housing         | 1 9       | Capacity     | Capacity               |  |  |