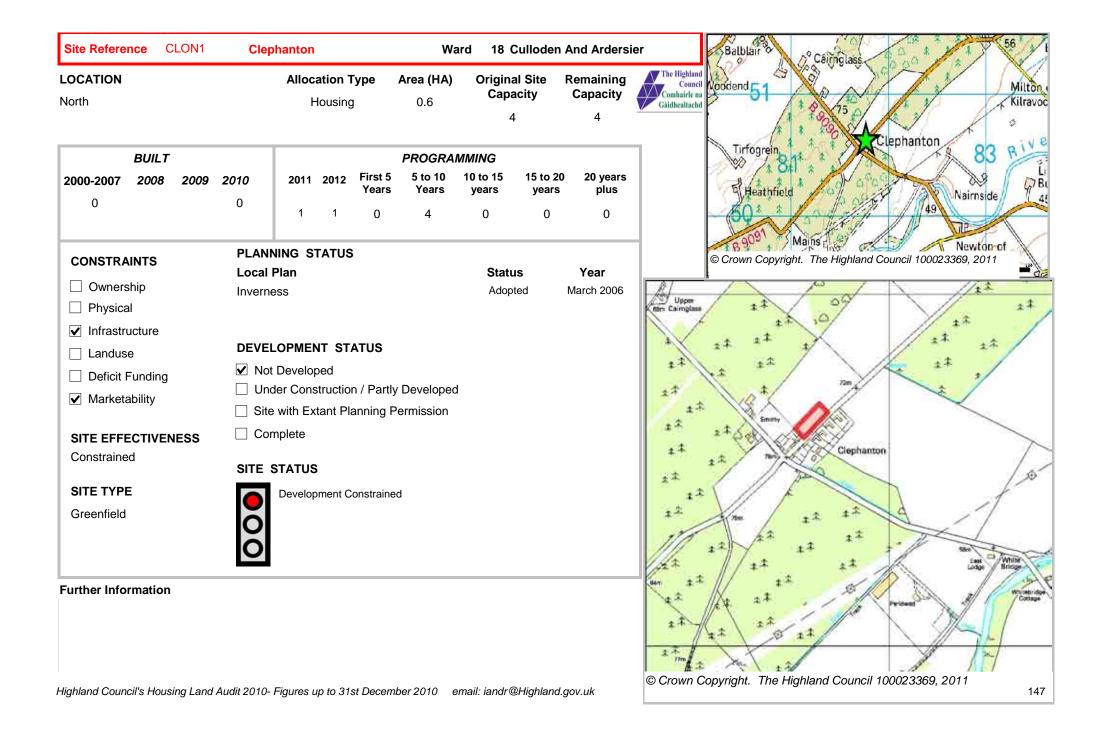

195











| Site Refere                               | nce H   | IWSTO | N1 Stra       | atton                       |                    |                  | W                         | ard 18            | Culloden                | And Ardersi                   | sier 49 Arranging and an and a second and as second and a |
|-------------------------------------------|---------|-------|---------------|-----------------------------|--------------------|------------------|---------------------------|-------------------|-------------------------|-------------------------------|----------------------------------------------------------------------------------------------------------------------------------------------------------------------------------------------------