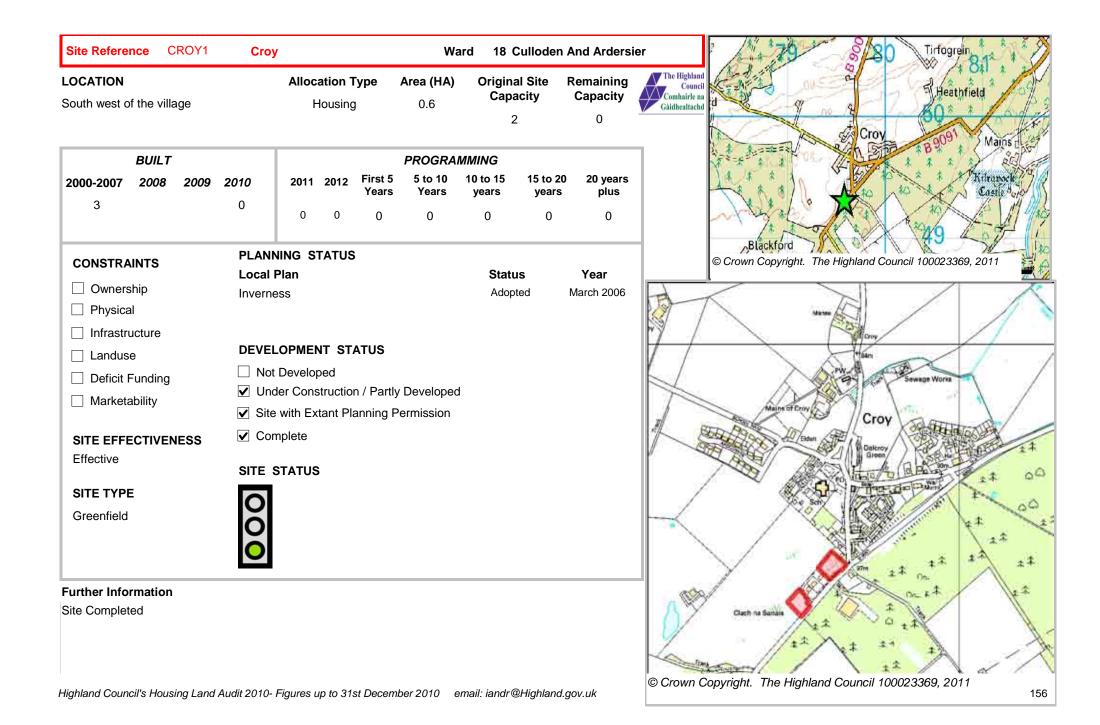

195











| Site Refere                               | nce H   | IWSTO | N1 Stra       | atton                       |                    |                  | W                         | ard 18            | Culloden                | And Ardersi                   | sier 49 Arranging and an and a second and as second and a |
|-------------------------------------------|---------|-------|---------------|-----------------------------|--------------------|------------------|---------------------------|-------------------|-------------------------|-------------------------------|------------------------------------------------------------------------------------------------------------------------------------------------------------------------------------------------------