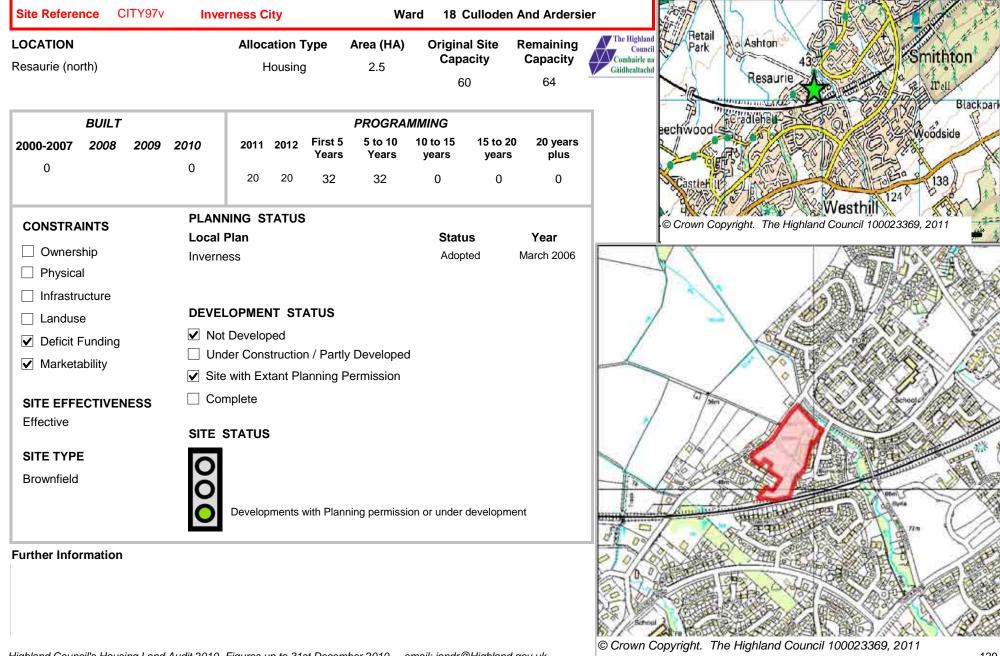

195











| Site Refere                               | nce H   | IWSTO | N1 Stra       | atton                       |                    |                  | W                         | ard 18            | Culloden                | And Ardersi                   | sier 49 Arranging and an and a second and as second and a |
|-------------------------------------------|---------|-------|---------------|-----------------------------|--------------------|------------------|---------------------------|-------------------|-------------------------|-------------------------------|----------------------------------------------------------------------------------------------------------------------------------------------------------------------------------------------