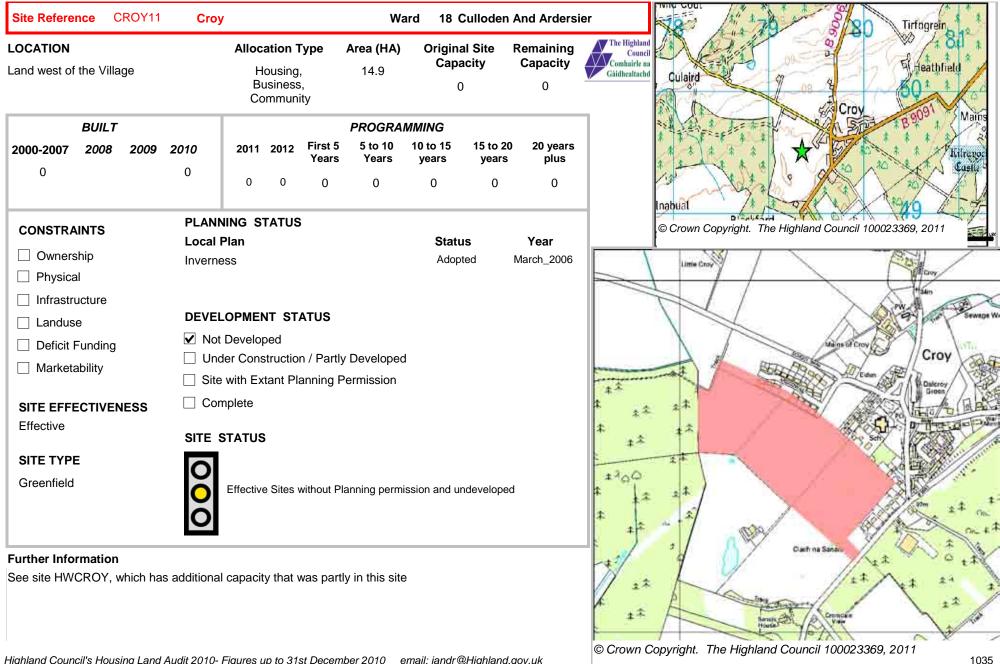

195











| Site Refere                               | nce H   | IWSTO | N1 Stra       | atton                       |                    |                  | W                         | ard 18            | Culloden                | And Ardersi                   | sier 49 Arranging and an and a second and as second and a |
|-------------------------------------------|---------|-------|---------------|-----------------------------|--------------------|------------------|---------------------------|-------------------|-------------------------|-------------------------------|-------------------------------------------------------------------------------------------------------------------------------------------------------------------------------------------------------------------------------