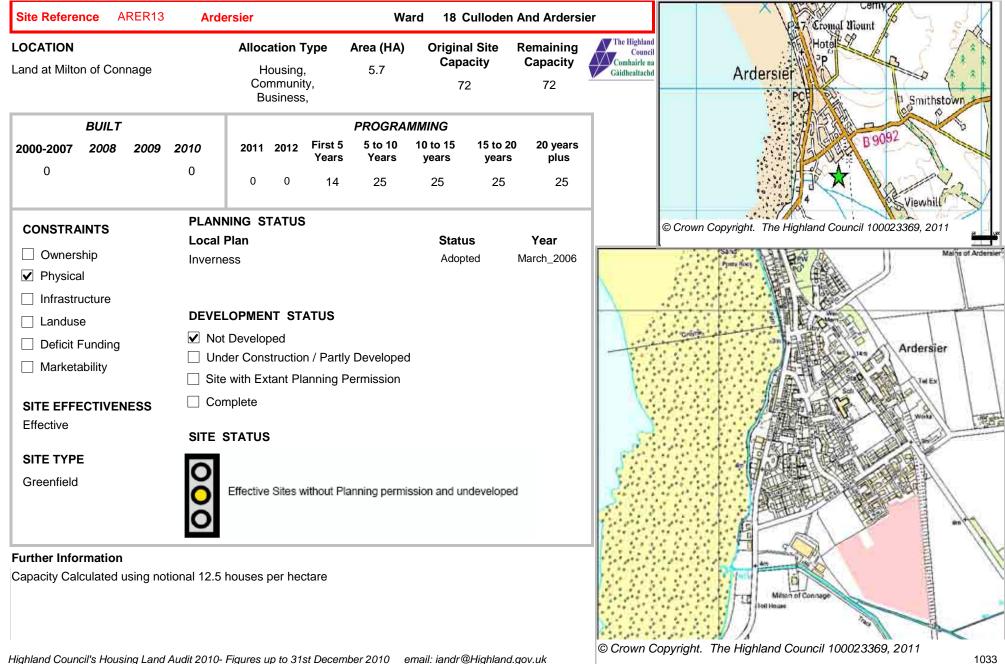

195











| Site Refere                               | nce H   | IWSTO | N1 Stra       | atton                       |                    |                  | W                         | ard 18            | Culloden                | And Ardersi                   | sier 49 Arranging and an and a second and as second and a |
|-------------------------------------------|---------|-------|---------------|-----------------------------|--------------------|------------------|---------------------------|-------------------|-------------------------|-------------------------------|-----------------------------------------------------------------------------------------------------------------------------------------------------------------------------------------------------------------------------