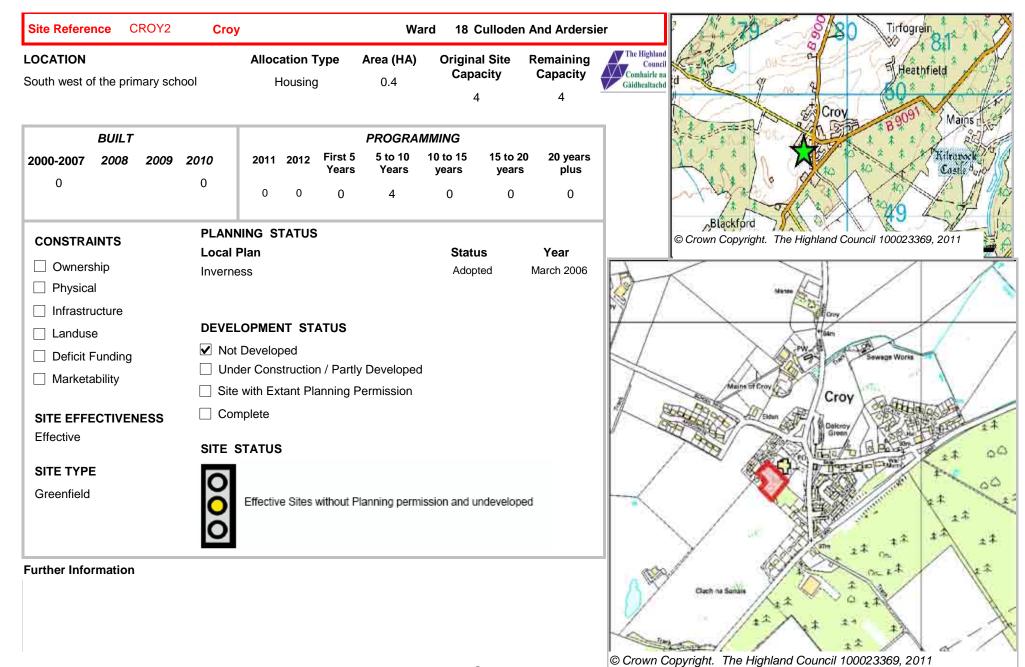

195











| Site Refere                               | nce H   | IWSTO | N1 Stra       | atton                       |                    |                  | W                         | ard 18            | Culloden                | And Ardersi                   | sier 49 Arranging and an and a second and as second and a |
|-------------------------------------------|---------|-------|---------------|-----------------------------|--------------------|------------------|---------------------------|-------------------|-------------------------|-------------------------------|----------------------------------------------------------------------------------------------------------------------------------------------------------------------------------------------------------