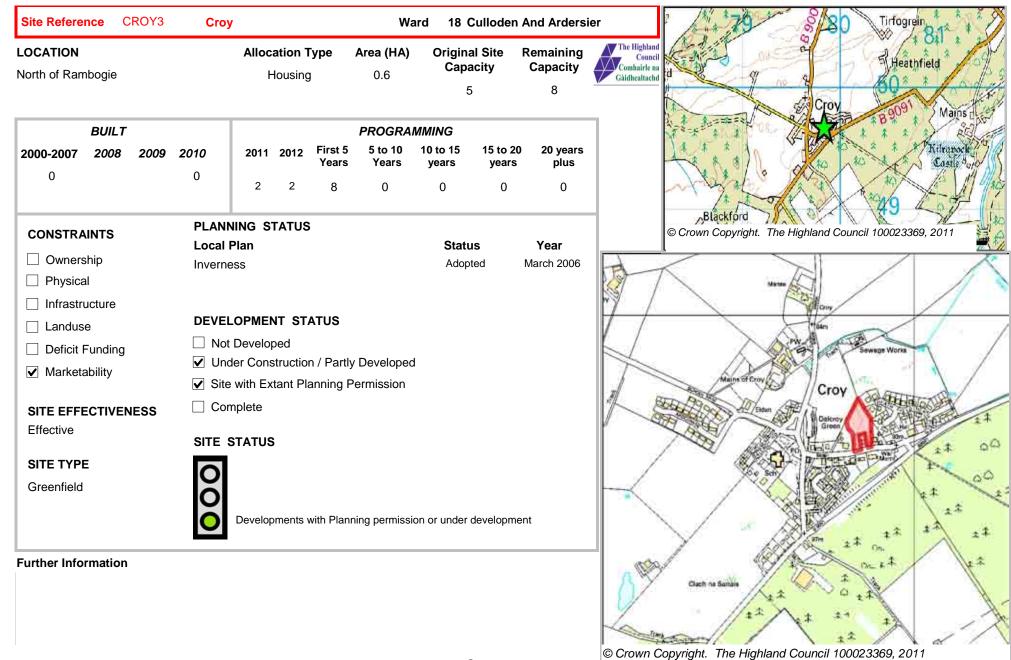

195











| Site Refere                               | nce H   | IWSTO | N1 Stra       | atton                       |                    |                  | W                         | ard 18            | Culloden                | And Ardersi                   | sier 49 Arranging and an and a second and as second and a |
|-------------------------------------------|---------|-------|---------------|-----------------------------|--------------------|------------------|---------------------------|-------------------|-------------------------|-------------------------------|------------------------------------------------------------------------------------------------------------------------------------------------------------------------------------------------------------