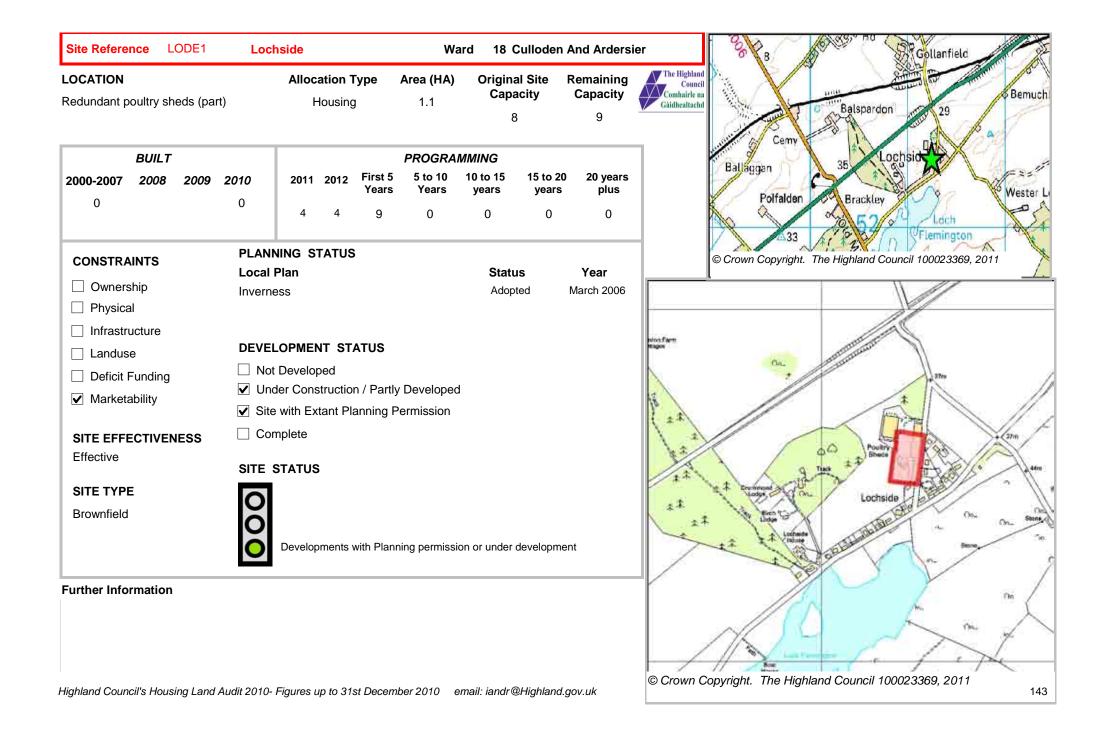

195











| Site Refere                               | nce H   | IWSTO | N1 Stra       | atton                       |                    |                  | W                         | ard 18            | Culloden                | And Ardersi                   | sier 49 Arranging and an and a second and as second and a |
|-------------------------------------------|---------|-------|---------------|-----------------------------|--------------------|------------------|---------------------------|-------------------|-------------------------|-------------------------------|------------------------------------------------------------------------------------------------------------------------------------------------------------------------------------------------