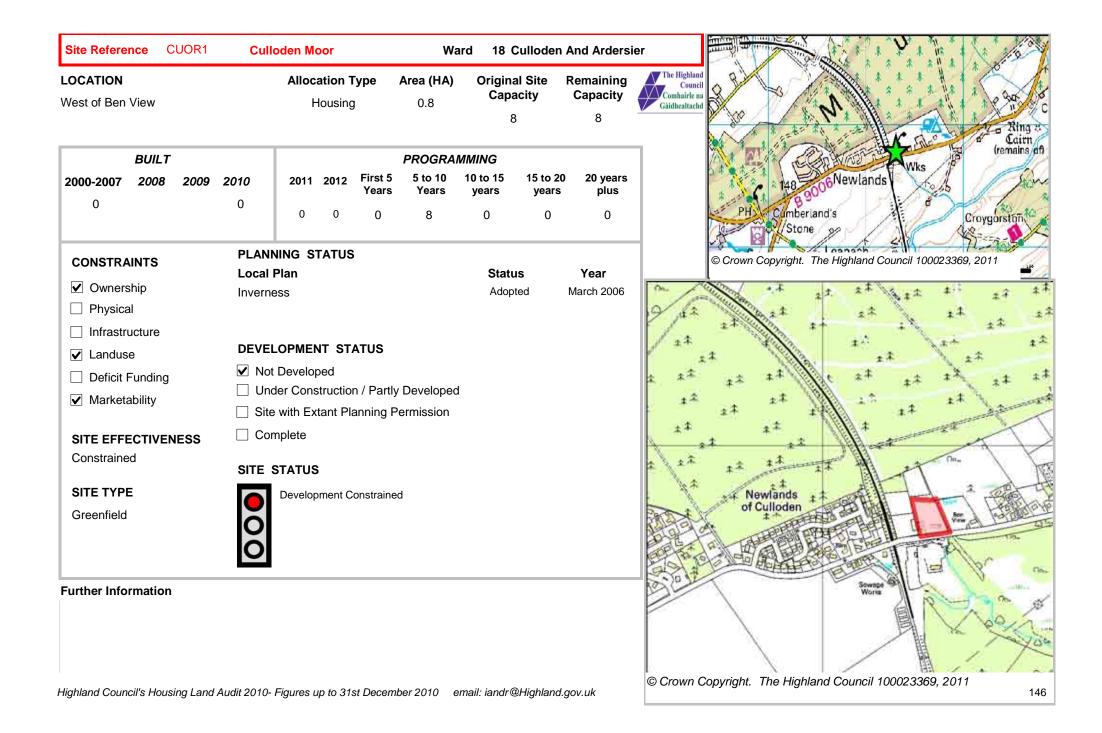

195











| Site Refere                               | nce H   | IWSTO | N1 Stra       | atton                       |                    |                  | W                         | ard 18            | Culloden                | And Ardersi                   | sier 49 Arranging and an and a second and as second and a |
|-------------------------------------------|---------|-------|---------------|-----------------------------|--------------------|------------------|---------------------------|-------------------|-------------------------|-------------------------------|--------------------------------------------------------------------------------------------------------------------------------------------------------------------------------------------------