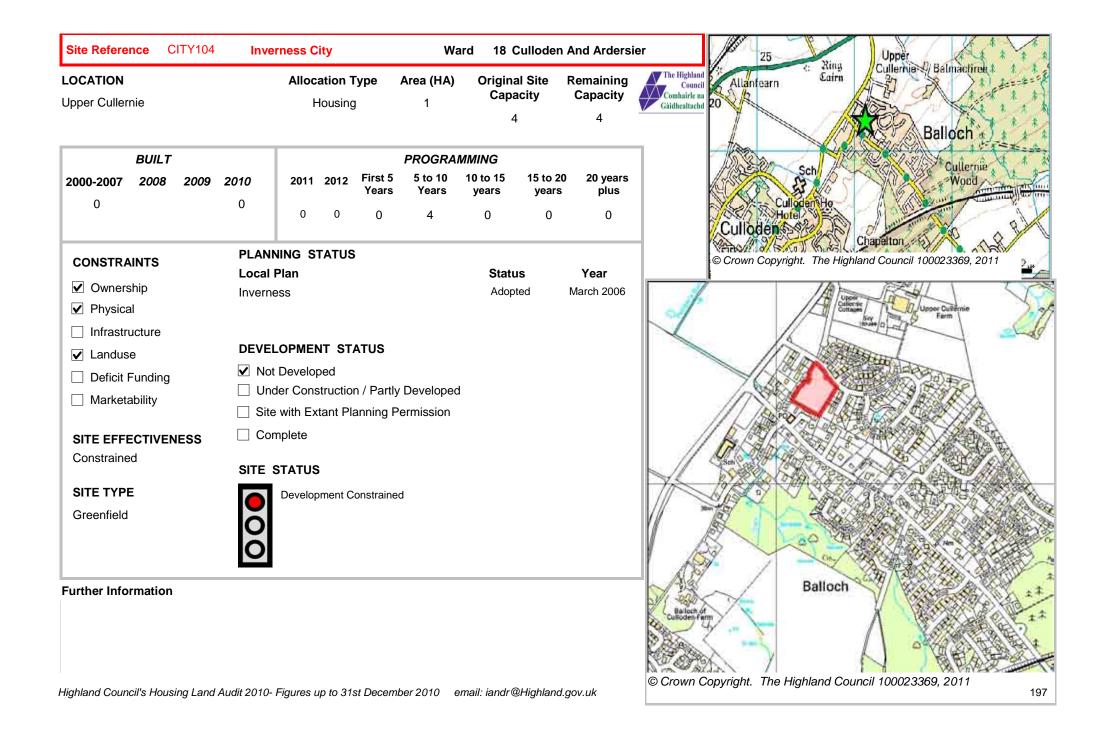

195











| Site Refere                               | nce H   | IWSTO | N1 Stra       | atton                       |                    |                  | W                         | ard 18            | Culloden                | And Ardersi                   | sier 49 Arranging and an and a second and as second and a |
|-------------------------------------------|---------|-------|---------------|-----------------------------|--------------------|------------------|---------------------------|-------------------|-------------------------|-------------------------------|---------------------------------------------------------------------------------------------------------------------------------------------------------------------------------------------------------------------------