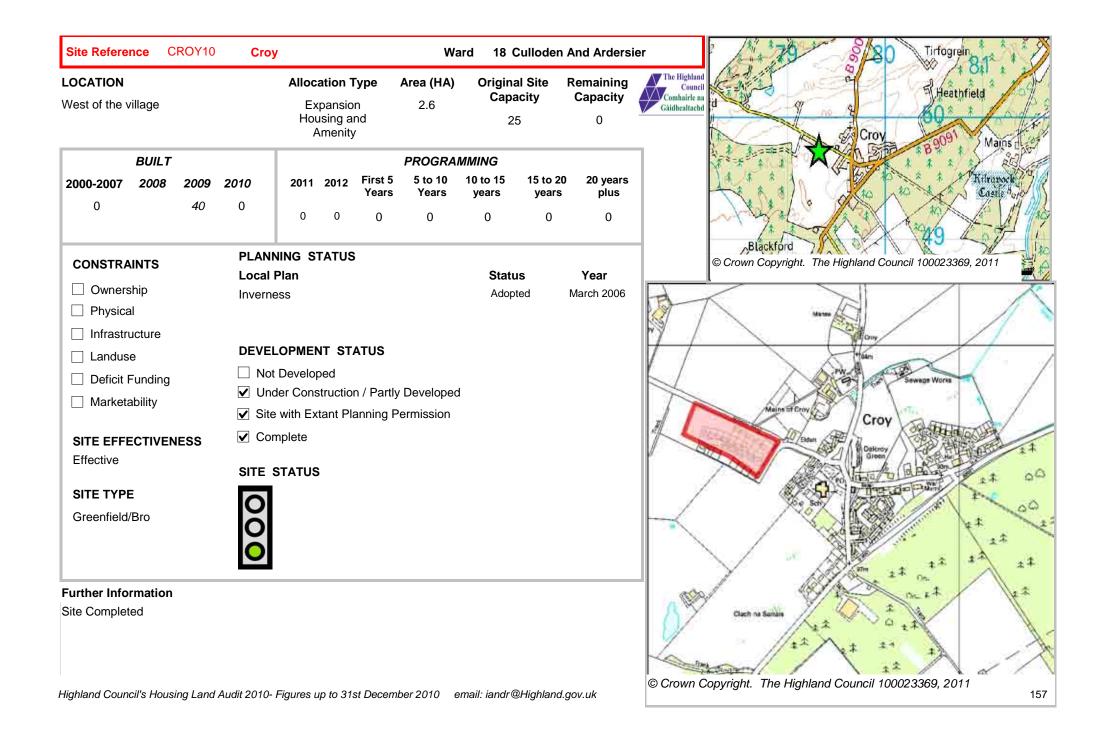

195











| Site Refere                               | nce H   | IWSTO | N1 Stra       | atton                       |                    |                  | W                         | ard 18            | Culloden                | And Ardersi                   | sier 49 Arranging and an and a second and as second and a |
|-------------------------------------------|---------|-------|---------------|-----------------------------|--------------------|------------------|---------------------------|-------------------|-------------------------|-------------------------------|--------------------------------------------------------------------------------------------------------------------------------------------------------------------------------------------------------