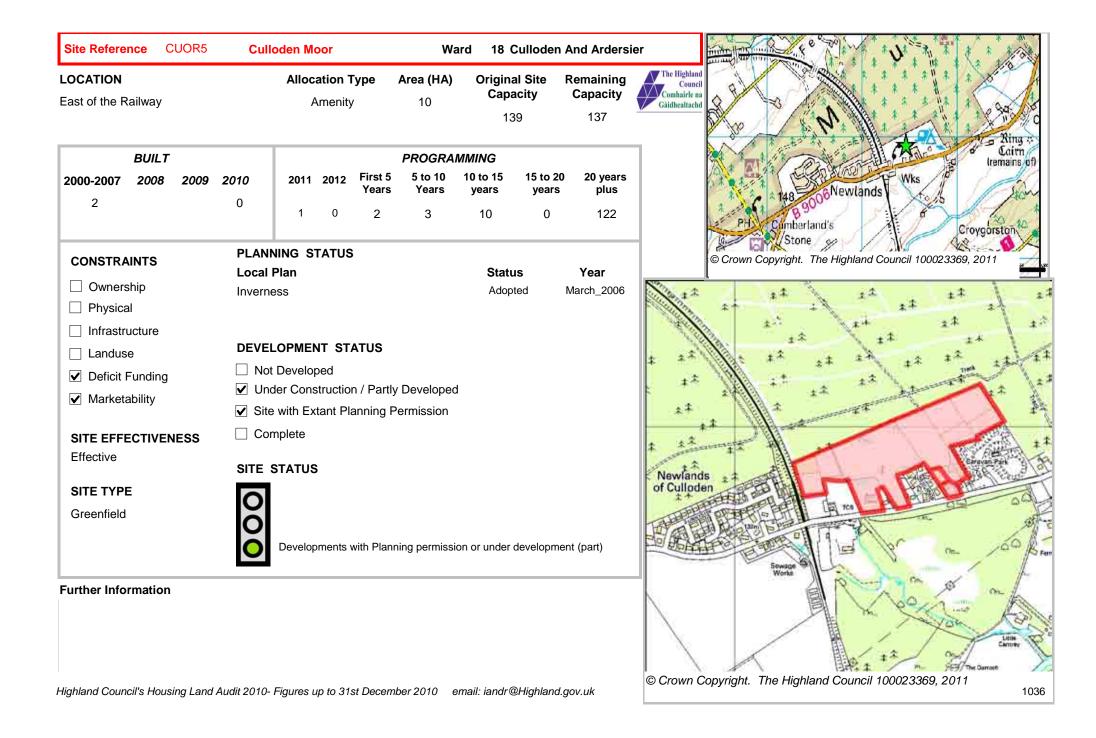

195











| Site Refere                               | nce H   | IWSTO | N1 Stra       | atton                       |                    |                  | W                         | ard 18            | Culloden                | And Ardersi                   | sier 49 Arranging and an and a second and as second and a |
|-------------------------------------------|---------|-------|---------------|-----------------------------|--------------------|------------------|---------------------------|-------------------|-------------------------|-------------------------------|---------------------------------------------------------------------------------------------------------------------------------------------------------------------------------------------------------------------------------