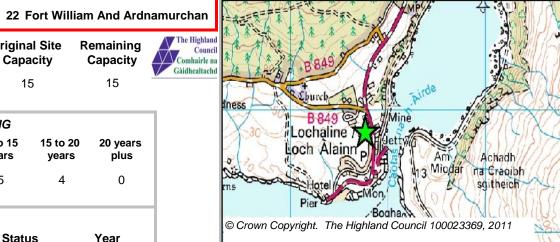

| LOCATION      | Allocation Type | Area (HA) | Original Site | Remaining |  |
|---------------|-----------------|-----------|---------------|-----------|--|
| Torr na Faire | Housing         | 3.8       | Capacity      | Capacity  |  |
|               |                 |           | 40            | 40        |  |

Lochaline

LONEH1

Site Reference

| $\wedge$                | The Highland  |
|-------------------------|---------------|
| $\langle \cdot \rangle$ | Council       |
|                         | Comhairle na  |
|                         | Gàidhealtachd |