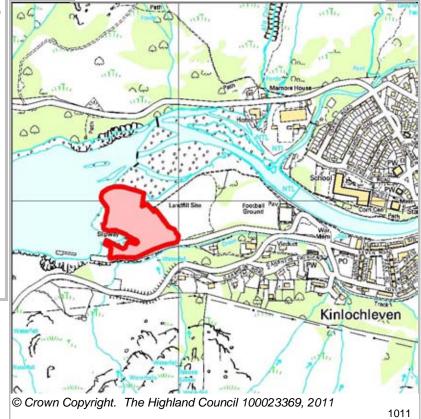

### **Further Information**

SITE EFFECTIVENESS

Effective

Kinlochleven

© Crown Copyright. The Highland Council 100023369, 2011

438

| LOCATION   | Allocation Type | Area (HA) | Original Site | Remaining |
|------------|-----------------|-----------|---------------|-----------|
| Wades Road | Housing         | 1.4       | Capacity      | Capacity  |
|            | · ·             |           | 10            | 10        |