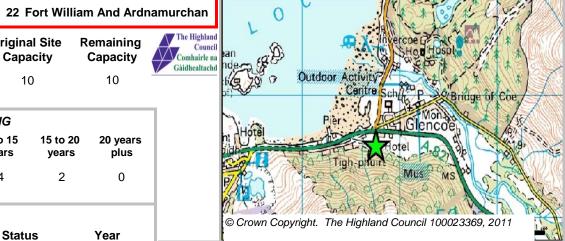

GLOEH3 **Site Reference** 22 Fort William And Ardnamurchan Glencoe Ward **LOCATION** Area (HA) **Original Site Allocation Type** Remaining Capacity Capacity South of Filling Station Housing 1.1

Gàidhealtachd