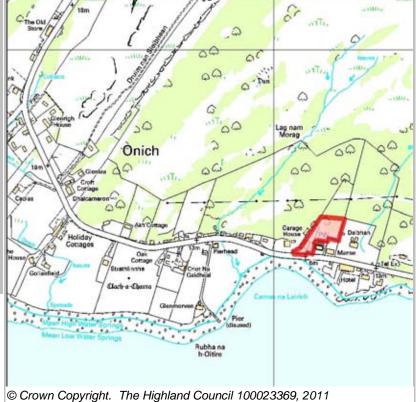

421

Site Reference NOSHH1 North Ballachulish Ward 22 Fort William And Ardnamurchan

LOCATION<br/>Between North Ballachulish and OldtownAllocation Type<br/>HousingArea (HA)<br/>4.3Original Site CapacityRemaining Capacity3030

| BUILT |           |      |      |      |      |      | PROGRA           | MMING            |                   |                   |                  |
|-------|-----------|------|------|------|------|------|------------------|------------------|-------------------|-------------------|------------------|
|       | 2000-2007 | 2008 | 2009 | 2010 | 2011 | 2012 | First 5<br>Years | 5 to 10<br>Years | 10 to 15<br>years | 15 to 20<br>years | 20 years<br>plus |
|       | 0         |      |      | 0    | 0    | 0    | 0                | 10               | 5                 | 5                 | 10               |

| CONSTRAINTS        | PLANNING STATUS                         |         |                |  |  |  |
|--------------------|-----------------------------------------|---------|----------------|--|--|--|
| _                  | Local Plan                              | Status  | Year           |  |  |  |
| ✓ Ownership        | West Highland & Islands                 | Adopted | September 2010 |  |  |  |
| ✓ Physical         |                                         |         |                |  |  |  |
| ✓ Infrastructure   |                                         |         |                |  |  |  |
| ✓ Landuse          | DEVELOPMENT STATUS                      |         |                |  |  |  |
| ☐ Deficit Funding  | ✓ Not Developed                         |         |                |  |  |  |
| ☐ Marketability    | ☐ Under Construction / Partly Developed |         |                |  |  |  |
| □ Marketability    | ☐ Site with Extant Planning Permission  |         |                |  |  |  |
| SITE EFFECTIVENESS | ☐ Complete                              |         |                |  |  |  |
| Constrained        | 0.77                                    |         |                |  |  |  |
|                    | SITE STATUS                             |         |                |  |  |  |
| SITE TYPE          | Development Constrained                 |         |                |  |  |  |
| Greenfield         |                                         |         |                |  |  |  |
|                    |                                         |         |                |  |  |  |
|                    |                                         |         |                |  |  |  |