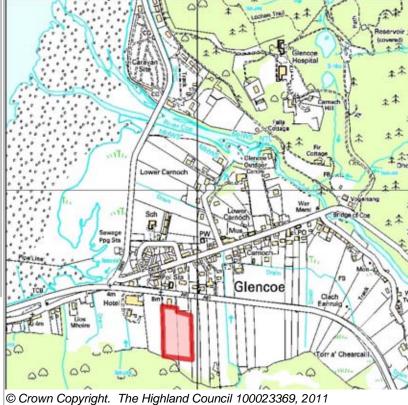

427

Highland Council's Housing Land Audit 2010- Figures up to 31st December 2010 email: iandr@Highland.gov.uk

| LOCATION     | Allocation Type | Area (HA) | Original Site |          |
|--------------|-----------------|-----------|---------------|----------|
| South of A82 | Housing         | 0.8       | Capacity      | Capacity |
|              |                 |           | 10            | 10       |