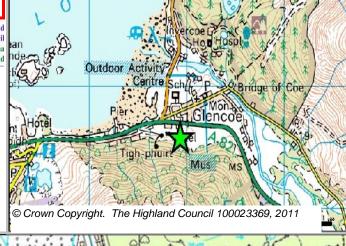

GLOEH3 **Site Reference** 22 Fort William And Ardnamurchan Glencoe Ward **LOCATION** Area (HA) **Original Site Allocation Type** Remaining Capacity Capacity South of Filling Station Housing 1.1

Gàidhealtachd