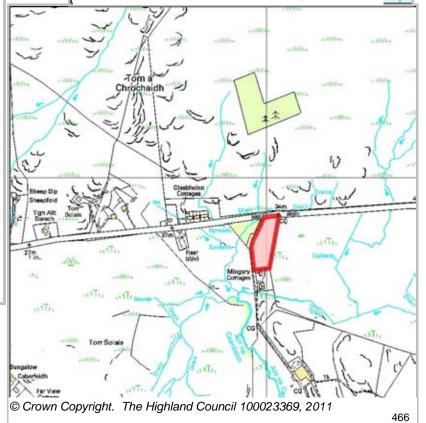

421

Site Reference NOSHH1 North Ballachulish Ward 22 Fort William And Ardnamurchan

LOCATION<br/>Between North Ballachulish and OldtownAllocation Type<br/>HousingArea (HA)<br/>4.3Original Site CapacityRemaining Capacity3030

| BUILT |           |      |      |      |      |      | PROGRA           | MMING            |                   |                   |                  |
|-------|-----------|------|------|------|------|------|------------------|------------------|-------------------|-------------------|------------------|
|       | 2000-2007 | 2008 | 2009 | 2010 | 2011 | 2012 | First 5<br>Years | 5 to 10<br>Years | 10 to 15<br>years | 15 to 20<br>years | 20 years<br>plus |
|       | 0         |      |      | 0    | 0    | 0    | 0                | 10               | 5                 | 5                 | 10               |

| CONSTRAINTS        | PLANNING STATUS                         |         |                |  |  |  |
|--------------------|-----------------------------------------|---------|----------------|--|--|--|
| _                  | Local Plan                              | Status  | Year           |  |  |  |
| ✓ Ownership        | West Highland & Islands                 | Adopted | September 2010 |  |  |  |
| ✓ Physical         |                                         |         |                |  |  |  |
| ✓ Infrastructure   |                                         |         |                |  |  |  |
| ✓ Landuse          | DEVELOPMENT STATUS                      |         |                |  |  |  |
| ☐ Deficit Funding  | ✓ Not Developed                         |         |                |  |  |  |
| ☐ Marketability    | ☐ Under Construction / Partly Developed |         |                |  |  |  |
| □ Marketability    | ☐ Site with Extant Planning Permission  |         |                |  |  |  |
| SITE EFFECTIVENESS | ☐ Complete                              |         |                |  |  |  |
| Constrained        | 0.77                                    |         |                |  |  |  |
|                    | SITE STATUS                             |         |                |  |  |  |
| SITE TYPE          | Development Constrained                 |         |                |  |  |  |
| Greenfield         |                                         |         |                |  |  |  |
|                    |                                         |         |                |  |  |  |
|                    |                                         |         |                |  |  |  |