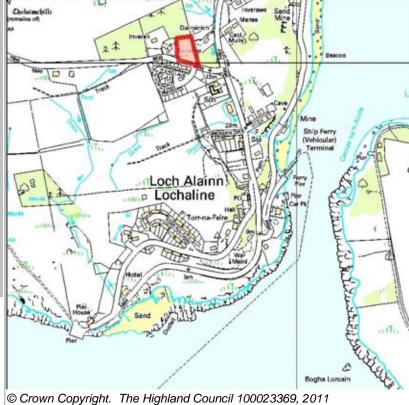

| LOCATION      | Allocation Type | Area (HA) | Original Site | Remaining |  |
|---------------|-----------------|-----------|---------------|-----------|--|
| Torr na Faire | Housing         | 3.8       | Capacity      | Capacity  |  |
|               |                 |           | 40            | 40        |  |

Lochaline

LONEH1

Site Reference

| $\wedge$                | The Highland  |
|-------------------------|---------------|
| $\langle \cdot \rangle$ | Council       |
|                         | Comhairle na  |
|                         | Gàidhealtachd |