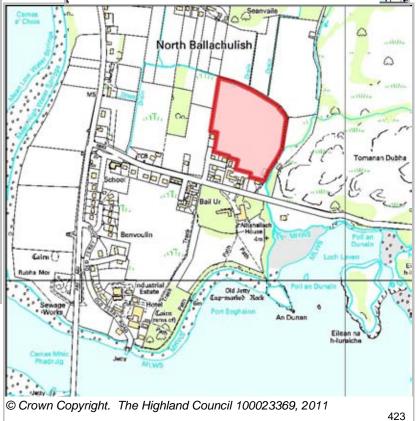

421

Site Reference NOSHH1 North Ballachulish Ward 22 Fort William And Ardnamurchan

LOCATION<br/>Between North Ballachulish and OldtownAllocation Type<br/>HousingArea (HA)<br/>4.3Original Site CapacityRemaining Capacity3030