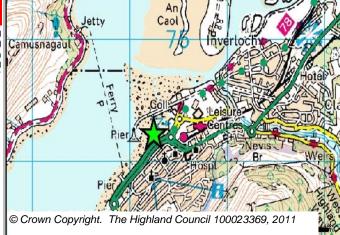

VELOPMENT STATUS  ✓ Not Developed  ☐ Under Construction / Partly Developed |                          |                               |
| ✓ Marketability  SITE EFFECTIVENESS                                            | <ul><li>☐ Site with Extant Planning Permission</li><li>☐ Complete</li></ul>  |                          |                               |
| Constrained                                                                    | SITE STATUS                                                                  |                          |                               |
| SITE TYPE Brownfield                                                           | Development Constrained                                                      |                          |                               |