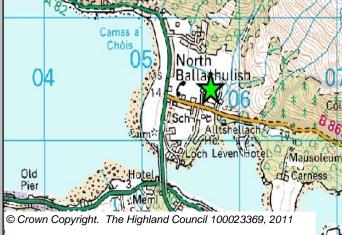

421

Site Reference NOSHH1 North Ballachulish Ward 22 Fort William And Ardnamurchan

LOCATION<br/>Between North Ballachulish and OldtownAllocation Type<br/>HousingArea (HA)<br/>4.3Original Site CapacityRemaining Capacity3030