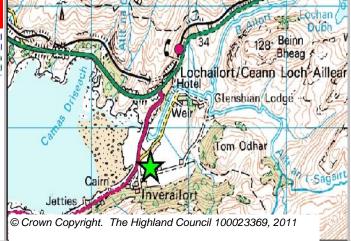

| Site Reference | LORTH1 | Lochailort      | War       | d 22 Fort Wil | 22 Fort William And Ardnamurchan |                         |  |
|----------------|--------|-----------------|-----------|---------------|----------------------------------|-------------------------|--|
| LOCATION       |        | Allocation Type | Area (HA) | Original Site | Remaining                        | The Highland<br>Council |  |

The Highland Council Comhairle na Gàidhealtachd

| LOCATION     | Anocation Type | Alea (IIA) | Original Site | J        |
|--------------|----------------|------------|---------------|----------|
| Tom na Faing | Housing        | 1.4        | Capacity      | Capacity |
|              |                |            | 8             | 8        |
|              |                |            |               |          |