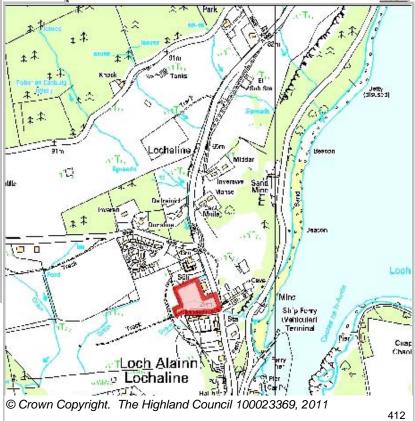

| LOCATION         | Allocation Type | Area (HA) | Original Site | Remaining |
|------------------|-----------------|-----------|---------------|-----------|
| Morvern Crescent | Housing         | 5.1       | Capacity      | Capacity  |
|                  | · ·             |           | 15            | 15        |

Lochaline

LONEH2

Site Reference

| Λ                       | The Highland  |
|-------------------------|---------------|
| $\langle \cdot \rangle$ | Council       |
| 4                       | Comhairle na  |
|                         | Gàidhealtachd |