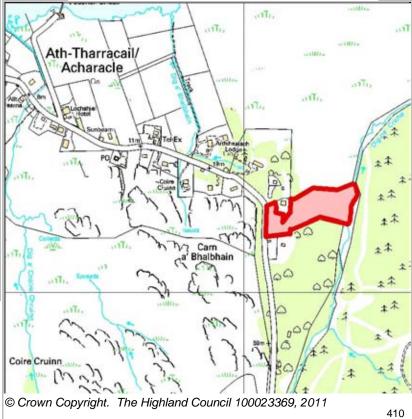

408

| LOCATION    | Allocation Type | Area (HA) | Original Site | Remaining |  |
|-------------|-----------------|-----------|---------------|-----------|--|
| Ardshealach | Housing         | 2.1       | Capacity      | Capacity  |  |
|             | •               |           | 8             | 8         |  |

| LOCATION      | Allocation Type | Area (HA) | Original Site | Remaining |  |
|---------------|-----------------|-----------|---------------|-----------|--|
| Torr na Faire | Housing         | 3.8       | Capacity      | Capacity  |  |
|               |                 |           | 40            | 40        |  |