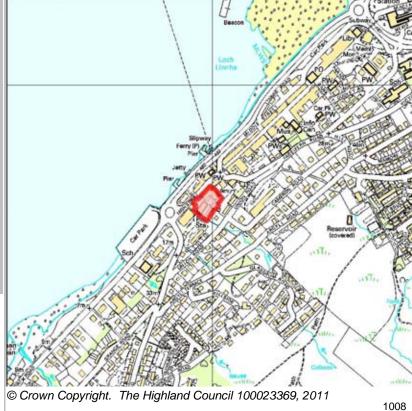

|         |                |

## The Highland Council Combairle na Gàidhealtachd Rier Pier Pier



**Further Information** 

BT Depot/Police Station

| LOCATION                | Allocation Type | Area (HA) | Original Site | Remaining |  |
|-------------------------|-----------------|-----------|---------------|-----------|--|
| High Street "Backlands" | Mixed Use       | 0.4       | Capacity      | Capacity  |  |
| -                       |                 |           | 10            | 10        |  |

**Fort William** 

FOAMMU8

Site Reference



22 Fort William And Ardnamurchan

| BUILT     |      |      |      |      |      |                  | PROGRA           | MMING             |                   |                  |
|-----------|------|------|------|------|------|------------------|------------------|-------------------|-------------------|------------------|
| 2000-2007 | 2008