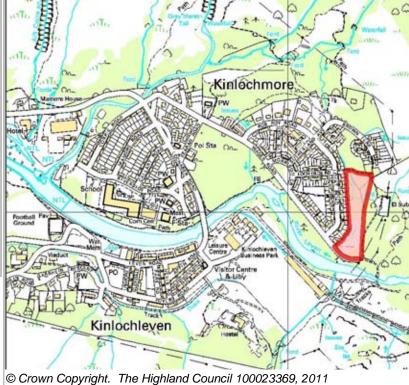

### **Further Information**

SITE EFFECTIVENESS

Effective

Kinlochleven

© Crown Copyright. The Highland Council 100023369, 2011

438

| LOCATION   | Allocation Type | Area (HA) | Original Site | Remaining |
|------------|-----------------|-----------|---------------|-----------|
| Wades Road | Housing         | 1.4       | Capacity      | Capacity  |
|            | · ·             |           | 10            | 10        |