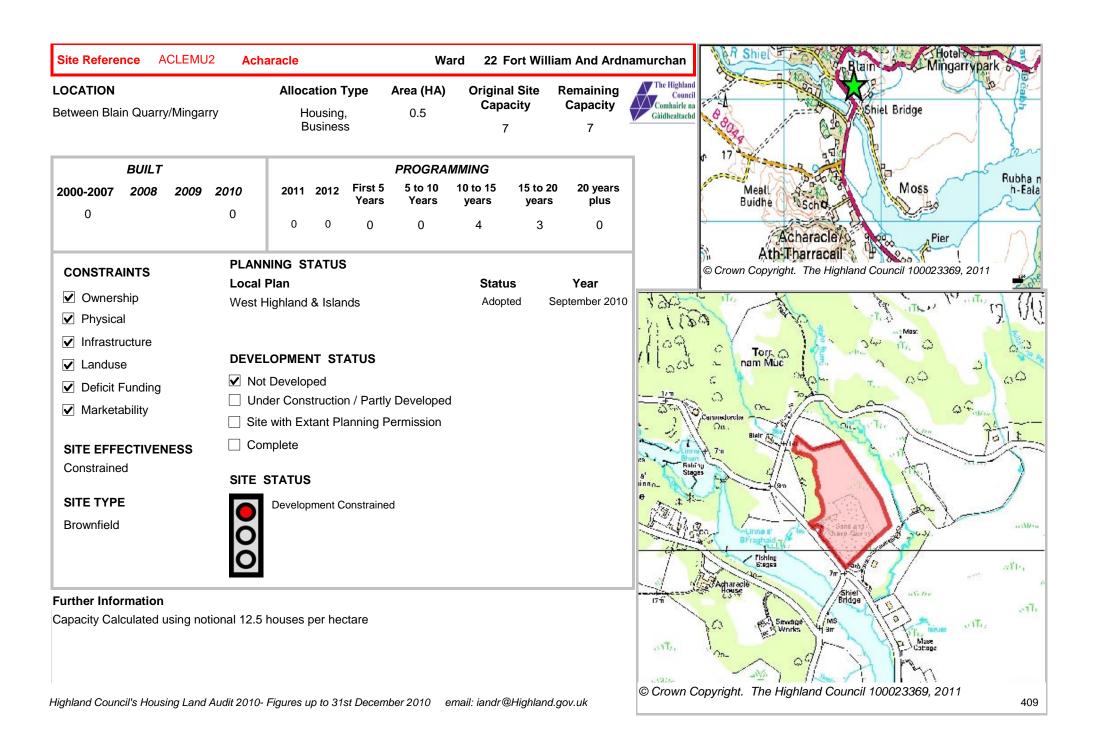

**Acharacle** 

ACLEH1

Site Reference

| The Highland  | Þ |
|---------------|---|
| Council       | S |
| Comhairle na  |   |
| Gàidhealtachd | L |
|               |   |

| BUILT |           |      |      |      |      | PROGRA | MMING            |                  |                   |                   |                  |
|-------|-----------|------|------|------|------|--------|------------------|------------------|-------------------|-------------------|------------------|
|       | 2000-2007 | 2008 | 2009 | 2010 | 2011 | 2012   | First 5<br>Years | 5 to 10<br>Years | 10 to 15<br>years | 15 to 20<br>years | 20 years<br>plus |
|       | 0         |      |      | 0    | 0    | 0      | 0                | 4                | 4                 | 0                 | 0                |

| CONSTRAINTS                         | PLANNING STATUS Local Plan              | Status  | Year           |
|-------------------------------------|-----------------------------------------|---------|----------------|
| ✓ Ownership                         | West Highland & Islands                 | Adopted | September 2010 |
| ☐ Physical                          | Woot I ng. nana a rolanas               |         |                |
| ✓ Infrastructure                    |                                         |         |                |
| <b>✓</b> Landuse                    | DEVELOPMENT STATUS                      |         |                |
| <ul><li>─ Deficit Funding</li></ul> | ✓ Not Developed                         |         |                |
| ✓ Marketability                     | ☐ Under Construction / Partly Developed |         |                |
| <b>▼</b> Marketability              | ☐ Site with Extant Planning Permission  |         |                |
| SITE EFFECTIVENESS                  | ☐ Complete                              |         |                |
| Constrained                         | SITE STATUS                             |         |                |
| SITE TYPE                           | Development Constrained                 |         |                |
| Greenfield                          | o l                                     |         |                |
|                                     | 0                                       |         |                |
| Further Information                 |                                         |         |                |

408

| LOCATION    | Allocation Type | Area (HA) | Original Site | Remaining |  |
|-------------|-----------------|-----------|---------------|-----------|--|
| Ardshealach | Housing         | 2.1       | Capacity      | Capacity  |  |
|             | •               |           | 8             | 8         |  |