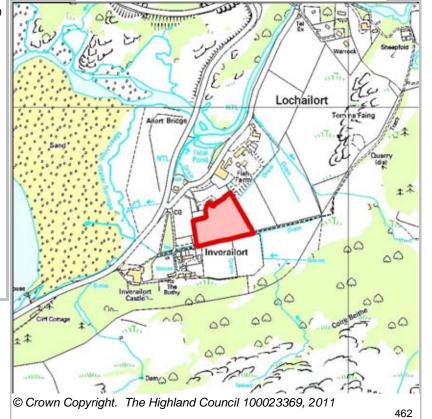

| Site Reference | LORTH1 | Lochailort      | War       | d 22 Fort Wil | 22 Fort William And Ardnamurchan |                         |  |
|----------------|--------|-----------------|-----------|---------------|----------------------------------|-------------------------|--|
| LOCATION       |        | Allocation Type | Area (HA) | Original Site | Remaining                        | The Highland<br>Council |  |

The Highland Council Comhairle na Gàidhealtachd

| LOCATION     | Anocation Type | Alea (IIA) | Original Site | J        |
|--------------|----------------|------------|---------------|----------|
| Tom na Faing | Housing        | 1.4        | Capacity      | Capacity |
|              |                |            | 8             | 8        |
|              |                |            |               |          |