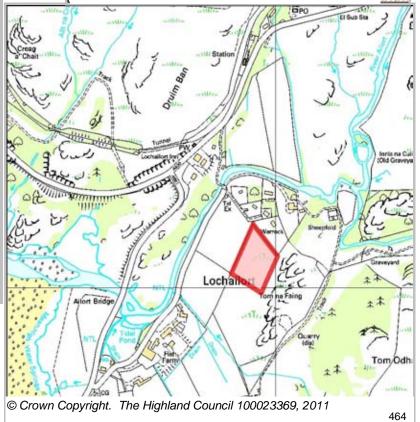

| Site Reference | LORTH1 | Lochailort      | War       | d 22 Fort Wil | 22 Fort William And Ardnamurchan |                         |  |
|----------------|--------|-----------------|-----------|---------------|----------------------------------|-------------------------|--|
| LOCATION       |        | Allocation Type | Area (HA) | Original Site | Remaining                        | The Highland<br>Council |  |

The Highland Council Comhairle na Gàidhealtachd

| LOCATION     | Anocation Type | Alea (IIA) | Original Site | J        |
|--------------|----------------|------------|---------------|----------|
| Tom na Faing | Housing        | 1.4        | Capacity      | Capacity |
|              |                |            | 8             | 8        |
|              |                |            |               |          |