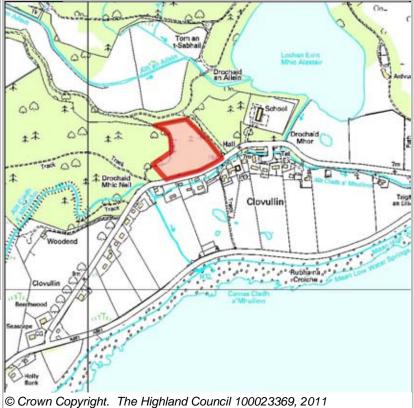

West Laroch (east)

| LOCATION                   | Allocation Type | Area (HA) | Original Site | Remaining |  |
|----------------------------|-----------------|-----------|---------------|-----------|--|
| West of the medical centre | Housing         | 1.2       | Capacity      | Capacity  |  |
|                            | G               |           | 8             | 8         |  |