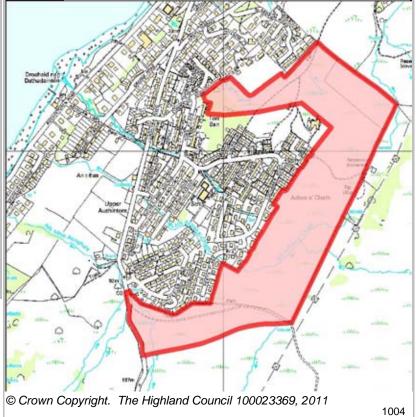

421

Site Reference NOSHH1 North Ballachulish Ward 22 Fort William And Ardnamurchan

LOCATION<br/>Between North Ballachulish and OldtownAllocation Type<br/>HousingArea (HA)<br/>4.3Original Site CapacityRemaining Capacity3030