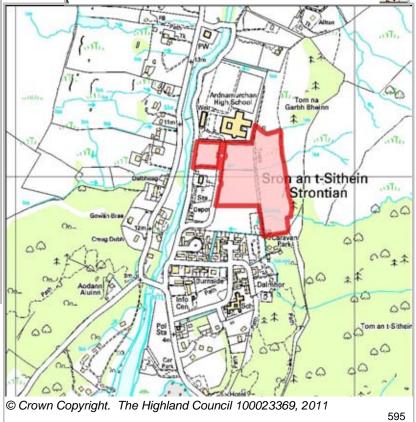

**Strontian** 

STANH2

**Site Reference** 

|               | ď |
|---------------|---|
| The Highland  | b |
| Council       | 1 |
| Comhairle na  | Ŀ |
| Gàidhealtachd | 2 |
|               | 1 |

|           | BUILT |      |      |      |      |                  | PROGRA           | MMING             |                   |                  |
|-----------|-------|------|------|------|------|------------------|------------------|-------------------|-------------------|------------------|
| 2000-2007 | 2008  | 2009 | 2010 | 2011 | 2012 | First 5<br>Years | 5 to 10<br>Years | 10 to 15<br>years | 15 to 20<br>years | 20 years<br>plus |
| 0         |       |      | 0    | 0    | 0    | 0                | 7                | 6                 | 0                 | 0                |

| CONSTRAINTS        | PLANNING STATUS                         |                |                |  |  |  |  |
|--------------------|-----------------------------------------|----------------|----------------|--|--|--|--|
| _                  | Local Plan                              | Status         | Year           |  |  |  |  |
| Ownership          | West Highland & Islands                 | Adopted        | September 2010 |  |  |  |  |
| Physical           |                                         |                |                |  |  |  |  |
| Infrastructure     |                                         |                |                |  |  |  |  |
| Landuse            | DEVELOPMENT STATUS                      |                |                |  |  |  |  |
| ☐ Deficit Funding  | ☐ Not Developed                         |                |                |  |  |  |  |
| ☐ Marketability    | ☐ Under Construction / Partly Developed |                |                |  |  |  |  |
| ivial Retability   | ✓ Site with Extant Planning Permission  |                |                |  |  |  |  |
| SITE EFFECTIVENESS | ☐ Complete                              |                |                |  |  |  |  |
| Effective          |                                         |                |                |  |  |  |  |
|                    | SITE STATUS                             |                |                |  |  |  |  |
| SITE TYPE          |                                         |                |                |  |  |  |  |
| Greenfield         | 0                                       |                |                |  |  |  |  |
|                    | ISI                                     |                |                |  |  |  |  |
|                    | Developments with Planning permission   | or under devel | opment         |  |  |  |  |
|                    |                                         |                |                |  |  |  |  |