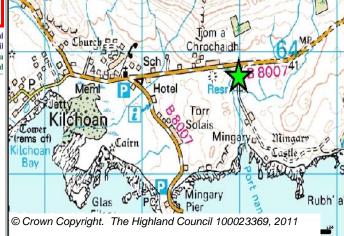

Kilchoan

KIANH3

Site Reference

| Λ                       | The Highland  |
|-------------------------|---------------|
| $\langle \cdot \rangle$ | Council       |
| $\angle Y$              | Comhairle na  |
|                         | Gàidhealtachd |

| LOCATION              | Allocation Type | Area (HA) | Original Site | Remaining |
|-----------------------|-----------------|-----------|---------------|-----------|
| School/Adjoining land | Housing         | 0.1       | Capacity      | Capacity  |
|                       | •               |           | 2             | 2         |