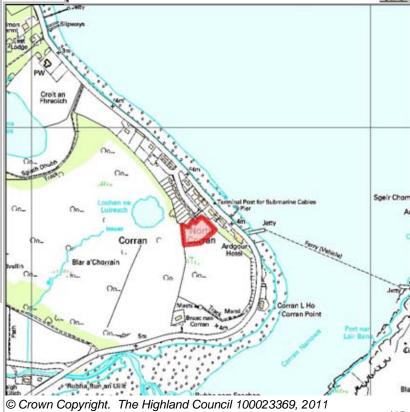

413

| LOCATION     | Allocation Type | Area (HA) | Original Site | •        |
|--------------|-----------------|-----------|---------------|----------|
| North Corran | Housing         | 0.9       | Capacity      | Capacity |
|              |                 |           | 5             | 5        |

**Ardgour** 

22 Fort William And Ardnamurchan

ARURH5

Site Reference

| BUILT     |      |      |      |      |      |                  | PROGRA           | MMING             |                   |                  |
|-----------|------|------|------|------|------|------------------|------------------|-------------------|-------------------|------------------|
| 2000-2007 | 2008 | 2009 | 2010 | 2011 | 2012 | First 5<br>Years | 5 to 10<br>Years | 10 to 15<br>years | 15 to 20<br>years | 20 years<br>plus |
| 0         |      |      | 0    | 0    | 0    | 0                | 0                | 5                 | 0                 | 0                |