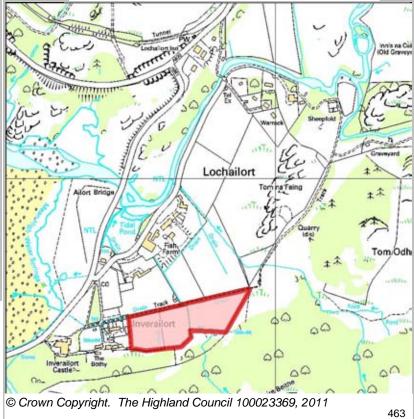

### **Further Information**

Capacity Calculated using notional 12.5 houses per hectare

GLIGMU1

**Glenuig** 

Site Reference

| Site Reference      | LORTH2 | Lochailort      | War       | d 22 Fort Wil | lliam And Ardnamurchan |                               |  |
|---------------------|--------|-----------------|-----------|---------------|------------------------|-------------------------------|--|
| LOCATION            |        | Allocation Type | Area (HA) | Original Site |                        |                               |  |
| Adjacent to Fish Fa | arm    | Housing         | 1.5       | Capacity      | Capacity               | Comhairle na<br>Gàidhealtachd |  |

Gàidhealtachd

10

| BUILT |           |      |      |      |      |      | PROGRA           | MMING            |                   |                   |                  |
|-------|-----------|------|------|------|------|------|------------------|------------------|-------------------|-------------------|------------------|
|       | 2000-2007 | 2008 | 2009 | 2010 | 2011 | 2012 | First 5<br>Years | 5 to 10<br>Years | 10 to 15<br>years | 15 to 20<br>years | 20 years<br>plus |
|       | 0         |      |      | 0    | 0    | 0    | 0                | 0                | 10                | 0                 | 0                |