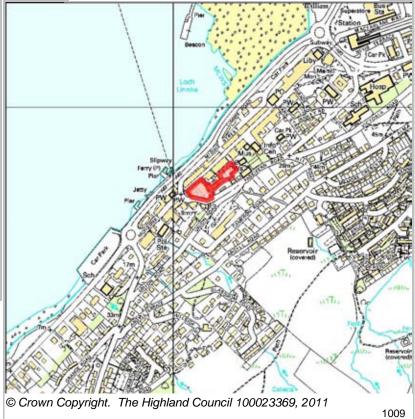

| DEVELOPMENT STATUS                    |                  |                |
| ☐ Deficit Funding  | ✓ Not Developed                       |                  |                |
| ☐ Marketability    | Under Construction / Partly Developed |                  |                |
| _ ,                | Site with Extant Planning Permission  |                  |                |
| SITE EFFECTIVENESS | ☐ Complete                            |                  |                |
| Effective          | SITE STATUS                           |                  |                |
| SITE TYPE          |                                       |                  |                |
| Greenfield         | Developments with Planning permissio  | n or under devel | opment         |

## Rier Company C



| LOCATION          | Allocation Type | Area (HA) | Original Site | Remaining |
|-------------------|-----------------|-----------|---------------|-----------|
| Belford-St Mary's | Mixed Use       | 1.6       | Capacity      | Capacity  |
|                   |                 |           | 32            | 32        |

**Fort William** 

FOAMMU9

Site Reference



22 Fort William And Ardnamurchan

| BUILT |           |      |      |      |      |      |                  | PROGRA           | MMING             |                   |                  |
|-------|-----------|------|------|------|------|------|------------------|------------------|-------------------|-------------------|------------------|
|       | 2000-2007 | 2008 | 2009 | 2010 | 2011 | 2012 | First 5<br>Years | 5 to 10<br>Ye