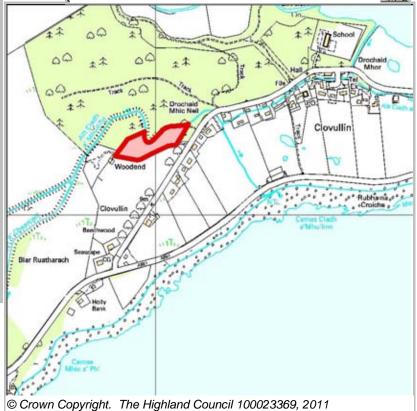

416

| LOCATION        | Allocation Type | Area (HA) | U        | Remaining |  |
|-----------------|-----------------|-----------|----------|-----------|--|
| Woodend (North) | Housing         | 1.9       | Capacity | Capacity  |  |
|                 | _               |           | 10       | 10        |  |

417

| LOCATION        | Allocation Type | Area (HA) | Original Site | Remaining |
|-----------------|-----------------|-----------|---------------|-----------|
| Woodend (South) | Housing         | 0.9       | Capacity      | Capacity  |
|                 |                 |           | 6             | 6         |