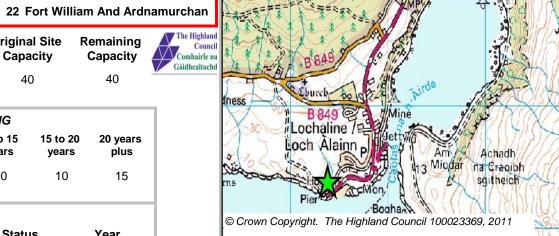

| LOCATION         | Allocation Type | Area (HA) | Original Site | Remaining |
|------------------|-----------------|-----------|---------------|-----------|
| Morvern Crescent | Housing         | 5.1       | Capacity      | Capacity  |
|                  | · ·             |           | 15            | 15        |