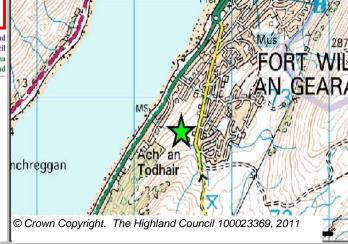

Complete                                                                        |                   |                        |  |  |  |  |
| Constrained         | SITE STATUS                                                                       |                   |                        |  |  |  |  |
| SITE TYPE           | Development Constrained                                                           |                   |                        |  |  |  |  |
| Greenfield          | 00                                                                                |                   |                        |  |  |  |  |
| Further Information |                                                                                   |                   |                        |  |  |  |  |





| LOCATION                    | Allocation Type | Area (HA) | Original Site | Remaining |
|-----------------------------|-----------------|-----------|---------------|-----------|
| Between the Village Centre/ | Housing,        | 5.6       | Capacity      | Capacity  |
| MacNaugton Crescent         | Business        |           | 70            | 70        |

**Acharacle** 



22 Fort William And Ardnamurchan

| BUILT |           |      |      |      |      |      | PROGRA           | MMING            |                   |                   |                  |
|-------|-----------|------|------|------|------|------|------------------|------------------|-------------------|-------------------|------------------|
|       | 2000-2007 | 2008 | 2009 | 2010 | 2011 | 2012 | First 5<br>Years |