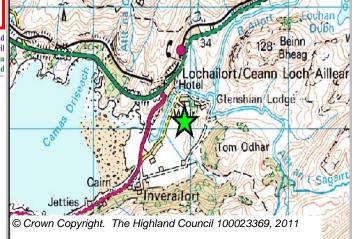

| Site Reference | LORTH1 | Lochailort      | War       | d 22 Fort Wil | 22 Fort William And Ardnamurchan |                         |  |
|----------------|--------|-----------------|-----------|---------------|----------------------------------|-------------------------|--|
| LOCATION       |        | Allocation Type | Area (HA) | Original Site | Remaining                        | The Highland<br>Council |  |

The Highland Council Comhairle na Gàidhealtachd

| LOCATION     | Anocation Type | Alea (IIA) | Original Site | J        |
|--------------|----------------|------------|---------------|----------|
| Tom na Faing | Housing        | 1.4        | Capacity      | Capacity |
|              |                |            | 8             | 8        |
|              |                |            |               |          |