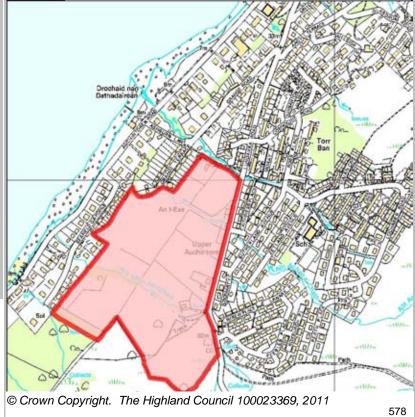

mplete                                                                        |                   |                        |  |  |  |  |
| Constrained         | SITE STATUS                                                                       |                   |                        |  |  |  |  |
| SITE TYPE           | Development Constrained                                                           |                   |                        |  |  |  |  |
| Greenfield          | 00                                                                                |                   |                        |  |  |  |  |
| Further Information |                                                                                   |                   |                        |  |  |  |  |





| LOCATION                    | Allocation Type | Area (HA) | Original Site | Remaining |
|-----------------------------|-----------------|-----------|---------------|-----------|
| Between the Village Centre/ | Housing,        | 5.6       | Capacity      | Capacity  |
| MacNaugton Crescent         | Business        |           | 70            | 70        |

**Acharacle** 



22 Fort William And Ardnamurchan

| BUILT |           |      |      |      |      |      | PROGRA           | MMING            |                   |                   |                  |
|-------|-----------|------|------|------|------|------|------------------|------------------|-------------------|-------------------|------------------|
|       | 2000-2007 | 2008 | 2009 | 2010 | 2011 | 2012 | First 5<br>Years | 5