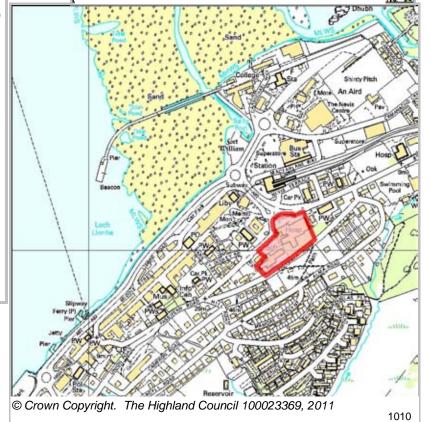

| Site Reference        | BASHH | Ballachulish South |           | rd 22 Fort Wi | 22 Fort William And Ardnamurchan |              |  |  |
|-----------------------|-------|--------------------|-----------|---------------|----------------------------------|--------------|--|--|
| LOCATION              |       | Allocation Type    | Area (HA) | Original Site | Remaining                        | The Highland |  |  |
| \\\\-a+   a=a=b /a=a+ | ١\    | Ula cada a         | 0.0       | Capacity      | Capacity                         | Comhairle na |  |  |

0.2

Housing

Comhairle na Gàidhealtachd

| BUILT     |      |      |      |      |      | PROGRA           | MMING            |                   |                   |                  |
|-----------|------|------|------|------|------|------------------|------------------|-------------------|-------------------|------------------|
| 2000-2007 | 2008 | 2009 | 2010 | 2011 | 2012 | First 5<br>Years | 5 to 10<br>Years | 10 to 15<br>years | 15 to 20<br>years | 20 years<br>plus |
| 0         |      |      | 0    | 0    | 0    | 0                | 6                | 0                 | 0                 | 0                |

| CONSTRAINTS        | PLANNING STATUS                         | Ctatus            | Voor                   |
|--------------------|-----------------------------------------|-------------------|------------------------|
| Ownership          | Local Plan West Highland & Islands      | Status<br>Adopted | Year<br>September 2010 |
| ✓ Physical         |                                         |                   |                        |
| ☐ Infrastructure   |                                         |                   |                        |
| Landuse            | DEVELOPMENT STATUS                      |                   |                        |
| ☐ Deficit Funding  | ✓ Not Developed                         |                   |                        |
| ☐ Marketability    | ☐ Under Construction / Partly Developed |                   |                        |
| Warketability      | ☐ Site with Extant Planning Permission  |                   |                        |
| SITE EFFECTIVENESS | ☐ Complete                              |                   |                        |
| Constrained        | SITE STATUS                             |                   |                        |
| SITE TYPE          | Development Constrained                 |                   |                        |
| Greenfield         | 00                                      |                   |                        |