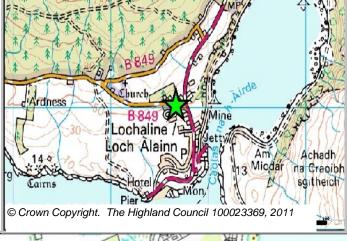

| LOCATION         | Allocation Type | Area (HA) | Original Site | Remaining |
|------------------|-----------------|-----------|---------------|-----------|
| Morvern Crescent | Housing         | 5.1       | Capacity      | Capacity  |
|                  | · ·             |           | 15            | 15        |

Lochaline

LONEH2

Site Reference

| Λ                       | The Highland  |
|-------------------------|---------------|
| $\langle \cdot \rangle$ | Council       |
| 4                       | Comhairle na  |
|                         | Gàidhealtachd |