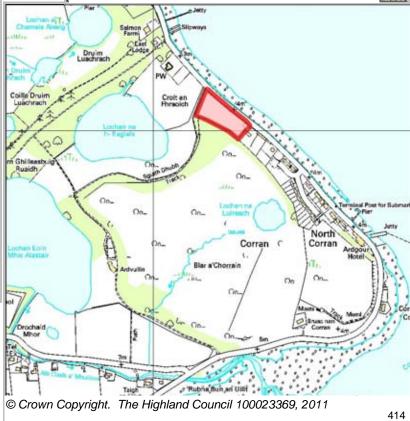

413

| LOCATION     | Allocation Type | Area (HA) | Original Site | •        |
|--------------|-----------------|-----------|---------------|----------|
| North Corran | Housing         | 0.9       | Capacity      | Capacity |
|              |                 |           | 5             | 5        |

**Ardgour** 

22 Fort William And Ardnamurchan

ARURH5

Site Reference

| BUILT     |      |      |      |      |      |                  | PROGRA           | MMING             |                   |                  |
|-----------|------|------|------|------|------|------------------|------------------|-------------------|-------------------|------------------|
| 2000-2007 | 2008 | 2009 | 2010 | 2011 | 2012 | First 5<br>Years | 5 to 10<br>Years | 10 to 15<br>years | 15 to 20<br>years | 20 years<br>plus |
| 0         |      |      | 0    | 0    | 0    | 0                | 0                | 5                 | 0                 | 0                |