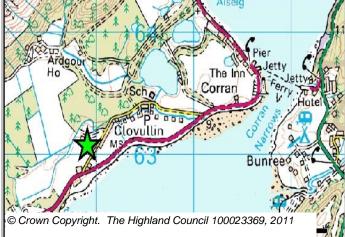

**Ardgour** 

22 Fort William And Ardnamurchan

ARURH5

Site Reference

| BUILT     |      |      |      |      |      |                  | PROGRA           | MMING             |                   |                  |
|-----------|------|------|------|------|------|------------------|------------------|-------------------|-------------------|------------------|
| 2000-2007 | 2008 | 2009 | 2010 | 2011 | 2012 | First 5<br>Years | 5 to 10<br>Years | 10 to 15<br>years | 15 to 20<br>years | 20 years<br>plus |
| 0         |      |      | 0    | 0    | 0    | 0                | 0                | 5                 | 0                 | 0                |

| CONSTRAINTS                 | PLANNING STATUS<br>Local Plan                                                     | Status  | Year           |
|-----------------------------|-----------------------------------------------------------------------------------|---------|----------------|
| ✓ Ownership                 | West Highland & Islands                                                           | Adopted | September 2010 |
| ☐ Physical ✓ Infrastructure |                                                                                   |         |                |
| ☐ Landuse                   | DEVELOPMENT STATUS                                                                |         |                |
| ☐ Deficit Funding           | <ul><li>✓ Not Developed</li><li>☐ Under Construction / Partly Developed</li></ul> |         |                |
| Marketability               | ☐ Site with Extant Planning Permission                                            |         |                |
| SITE EFFECTIVENESS          | Complete                                                                          |         |                |
| Constrained                 | SITE STATUS                                                                       |         |                |
| SITE TYPE                   | Development Constrained                                                           |         |                |
| Greenfield                  | 00                                                                                |         |                |

| LOCATION         | Allocation Type | Area (HA) | Original Site | Remaining |
|------------------|-----------------|-----------|---------------|-----------|
| Lighthouse Field | Housing         | 0.4       | Capacity      | Capacity  |
|                  | J               |           | 8             | 8         |