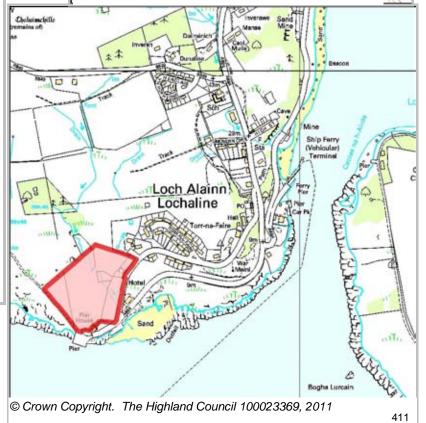

| LOCATION      | Allocation Type | Area (HA) | Original Site | Remaining |  |
|---------------|-----------------|-----------|---------------|-----------|--|
| Torr na Faire | Housing         | 3.8       | Capacity      | Capacity  |  |
|               |                 |           | 40            | 40        |  |

Lochaline

LONEH1

Site Reference

| $\wedge$                | The Highland  |
|-------------------------|---------------|
| $\langle \cdot \rangle$ | Council       |
|                         | Comhairle na  |
|                         | Gàidhealtachd |