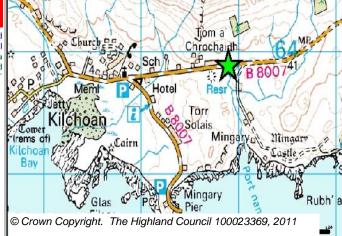

Kilchoan

KIANH3

Site Reference

| Λ                       | The Highland  |
|-------------------------|---------------|
| $\langle \cdot \rangle$ | Council       |
| $\angle Y$              | Comhairle na  |
|                         | Gàidhealtachd |

| BUILT     |      |      |      |      |      | PROGRA           | MMING            |                   |                   |                  |
|-----------|------|------|------|------|------|------------------|------------------|-------------------|-------------------|------------------|
| 2000-2007 | 2008 | 2009 | 2010 | 2011 | 2012 | First 5<br>Years | 5 to 10<br>Years | 10 to 15<br>years | 15 to 20<br>years | 20 years<br>plus |
| 0         |      |      | 0    | 0    | 0    | 0                | 2                | 2                 | 0                 | 0                |

| CONSTRAINTS        | PLANNING STATUS                         |                       |                |  |  |  |  |
|--------------------|-----------------------------------------|-----------------------|----------------|--|--|--|--|
|                    | Local Plan                              | Status                | Year           |  |  |  |  |
| ☐ Ownership        | West Highland & Islands                 | Adopted               | September 2010 |  |  |  |  |
| ☐ Physical         |                                         |                       |                |  |  |  |  |
| Infrastructure     |                                         |                       |                |  |  |  |  |
| Landuse            | DEVELOPMENT STATUS                      |                       |                |  |  |  |  |
| ☐ Deficit Funding  | ✓ Not Developed                         |                       |                |  |  |  |  |
| ✓ Marketability    | ☐ Under Construction / Partly Developed |                       |                |  |  |  |  |
| · Marketability    | ☐ Site with Extant Planning Permissi    | ion                   |                |  |  |  |  |
| SITE EFFECTIVENESS | ☐ Complete                              |                       |                |  |  |  |  |
| Effective          | SITE STATUS                             |                       |                |  |  |  |  |
| SITE TYPE          |                                         |                       |                |  |  |  |  |
| Greenfield         | Effective Sites without Planning p      | permission and undeve | loped          |  |  |  |  |

| LOCATION              | Allocation Type | Area (HA) | Original Site | Remaining |
|-----------------------|-----------------|-----------|---------------|-----------|
| School/Adjoining land | Housing         | 0.1       | Capacity      | Capacity  |
|                       | •               |           | 2             | 2         |