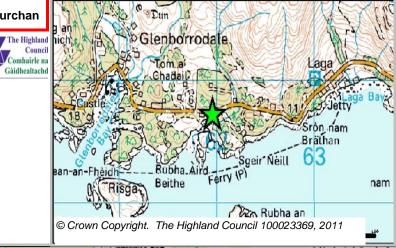

Glenborrodale

22 Fort William And Ardnamurchan

GBLEH1

Site Reference

| BUILT     |      |      |      |      |      |                  | PROGRA           | MMING             |                   |                  |
|-----------|------|------|------|------|------|------------------|------------------|-------------------|-------------------|------------------|
| 2000-2007 | 2008 | 2009 | 2010 | 2011 | 2012 | First 5<br>Years | 5 to 10<br>Years | 10 to 15<br>years | 15 to 20<br>years | 20 years<br>plus |
| 0         |      |      | 0    | 0    | 0    | 0                | 2                | 0                 | 0                 | 0                |

459

| LOCATION    | Allocation Type | Area (HA) | Original Site |          |
|-------------|-----------------|-----------|---------------|----------|
| Mid-village | Housing         | 0.1       | Capacity      | Capacity |