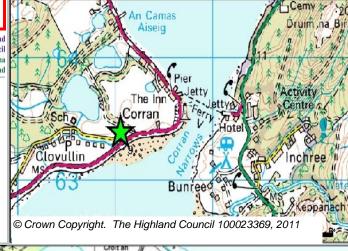

413

| LOCATION     | Allocation Type | Area (HA) | Original Site | •        |
|--------------|-----------------|-----------|---------------|----------|
| North Corran | Housing         | 0.9       | Capacity      | Capacity |
|              |                 |           | 5             | 5        |

**Ardgour** 

22 Fort William And Ardnamurchan

ARURH5

Site Reference

| BUILT     |      |      |      |      |      |                  | PROGRA           | MMING             |                   |                  |
|-----------|------|------|------|------|------|------------------|------------------|-------------------|-------------------|------------------|
| 2000-2007 | 2008 | 2009 | 2010 | 2011 | 2012 | First 5<br>Years | 5 to 10<br>Years | 10 to 15<br>years | 15 to 20<br>years | 20 years<br>plus |
| 0         |      |      | 0    | 0    | 0    | 0                | 0                | 5                 | 0                 | 0                |