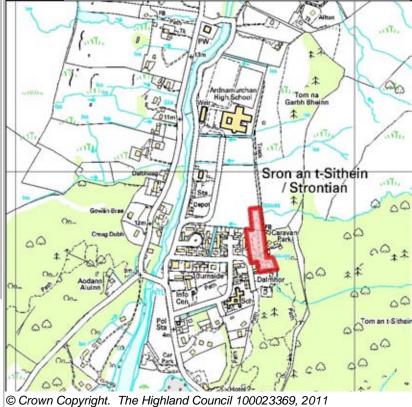

418

| LOCATION            | Allocation Type | Area (HA) | Original Site |          |
|---------------------|-----------------|-----------|---------------|----------|
| Former caravan site | Housing         | 0.8       | Capacity      | Capacity |
|                     |                 |           | 12            | 13       |

**Strontian** 

STANH2

**Site Reference** 

|               | ď |
|---------------|---|
| The Highland  | b |
| Council       | 1 |
| Comhairle na  | Ŀ |
| Gàidhealtachd | 2 |
|               | 1 |

|           | BUILT |      |      |      |      |                  | PROGRA           | MMING             |                   |                  |
|-----------|-------|------|------|------|------|------------------|------------------|-------------------|-------------------|------------------|
| 2000-2007 | 2008  | 2009 | 2010 | 2011 | 2012 | First 5<br>Years | 5 to 10<br>Years | 10 to 15<br>years | 15 to 20<br>years | 20 years<br>plus |
| 0         |       |      | 0    | 0    | 0    | 0                | 7                | 6                 | 0                 | 0                |