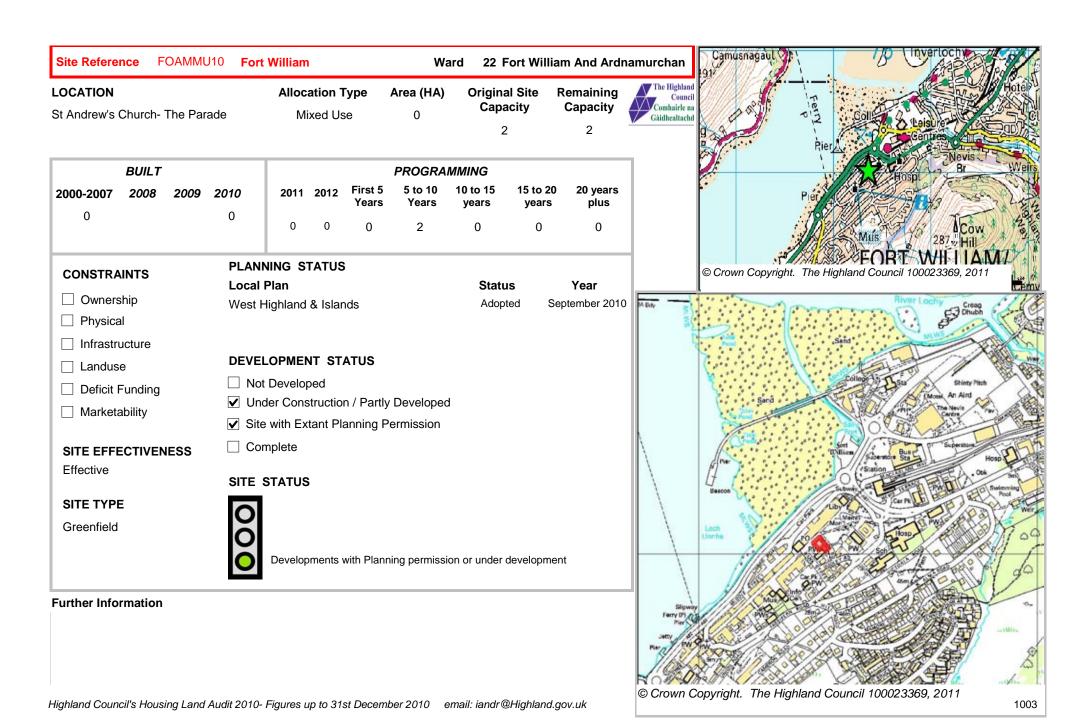

|  |  |  |  |
| ▼ Iviai ketability                  | ☐ Site with Extant Planning Permission   |                 |                |  |  |  |  |
| SITE EFFECTIVENESS                  | ☐ Complete                               |                 |                |  |  |  |  |
| Effective                           | SITE STATUS                              |                 |                |  |  |  |  |
| SITE TYPE                           |                                          |                 |                |  |  |  |  |
| Greenfield                          | Effective Sites without Planning permiss | sion and undeve | eloped         |  |  |  |  |





1001

### **Further Information**

Capacity Calculated using notional 12.5 houses per hectare

ARURMU

Site Reference



| LOCATION        | Allocation Type | Area (HA) | Original Site |          |
|-----------------|-----------------|-----------|---------------|----------|
| Upper Achintore | Mixed Use       | 32        | Capacity      | Capacity |
|                 |                 |           | 300           | 300      |

FOAMMU11 Fort William

| Λ          | The Highland  |
|------------|---------------|
|            | Council       |
| $\angle Y$ | Comhairle na  |
|            | Gàidhealtachd |

22 Fort William And Ardnamurchan

| BUILT |           |      |      |      |      |      | PROGRA           | MMING            |                   |                   |                  |
|-------|-----------|------|------|------|------|------|------------------|------------------|-------------------|--------