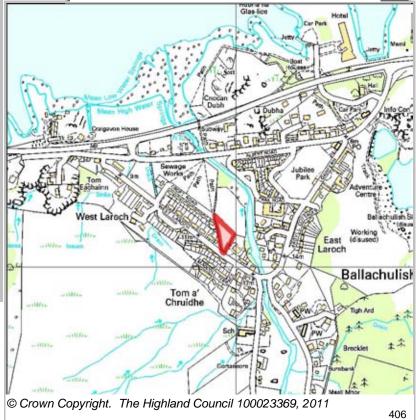

West Laroch (east)

| LOCATION                   | Allocation Type | Area (HA) | Original Site | Remaining |  |
|----------------------------|-----------------|-----------|---------------|-----------|--|
| West of the medical centre | Housing         | 1.2       | Capacity      | Capacity  |  |
|                            | G               |           | 8             | 8         |  |