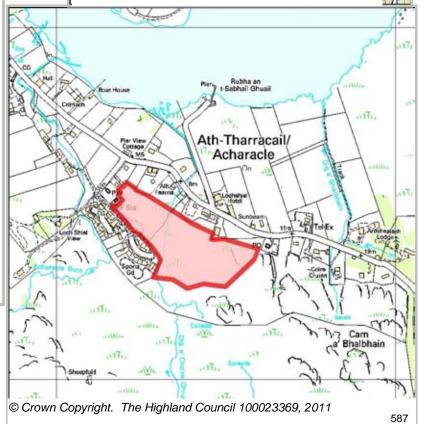

408

| LOCATION    | Allocation Type | Area (HA) | Original Site | Remaining |  |
|-------------|-----------------|-----------|---------------|-----------|--|
| Ardshealach | Housing         | 2.1       | Capacity      | Capacity  |  |
|             | •               |           | 8             | 8         |  |