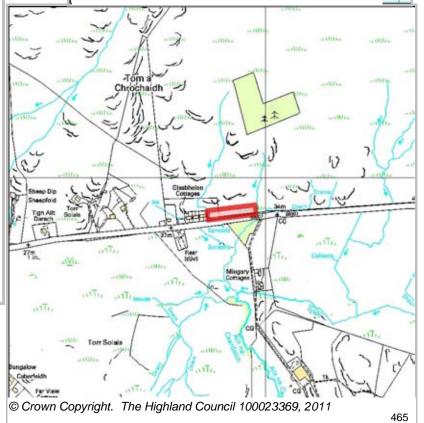

Kilchoan

KIANH3

Site Reference

| Λ                       | The Highland  |
|-------------------------|---------------|
| $\langle \cdot \rangle$ | Council       |
| $\angle Y$              | Comhairle na  |
|                         | Gàidhealtachd |

| BUILT     |      |      |      |      |      | PROGRA           | MMING            |                   |                   |                  |
|-----------|------|------|------|------|------|------------------|------------------|-------------------|-------------------|------------------|
| 2000-2007 | 2008 | 2009 | 2010 | 2011 | 2012 | First 5<br>Years | 5 to 10<br>Years | 10 to 15<br>years | 15 to 20<br>years | 20 years<br>plus |
| 0         |      |      | 0    | 0    | 0    | 0                | 2                | 2                 | 0                 | 0                |

| CONSTRAINTS        | PLANNING STATUS                         |                       |                |  |  |  |  |
|--------------------|-----------------------------------------|-----------------------|----------------|--|--|--|--|
|                    | Local Plan                              | Status                | Year           |  |  |  |  |
| ☐ Ownership        | West Highland & Islands                 | Adopted               | September 2010 |  |  |  |  |
| ☐ Physical         |                                         |                       |                |  |  |  |  |
| Infrastructure     |                                         |                       |                |  |  |  |  |
| Landuse            | DEVELOPMENT STATUS                      |                       |                |  |  |  |  |
| ☐ Deficit Funding  | ✓ Not Developed                         |                       |                |  |  |  |  |
| ✓ Marketability    | ☐ Under Construction / Partly Developed |                       |                |  |  |  |  |
| · Marketability    | ☐ Site with Extant Planning Permissi    | ion                   |                |  |  |  |  |
| SITE EFFECTIVENESS | ☐ Complete                              |                       |                |  |  |  |  |
| Effective          | SITE STATUS                             |                       |                |  |  |  |  |
| SITE TYPE          |                                         |                       |                |  |  |  |  |
| Greenfield         | Effective Sites without Planning p      | permission and undeve | loped          |  |  |  |  |

| LOCATION              | Allocation Type | Area (HA) | Original Site | Remaining |
|-----------------------|-----------------|-----------|---------------|-----------|
| School/Adjoining land | Housing         | 0.1       | Capacity      | Capacity  |
|                       | •               |           | 2             | 2         |