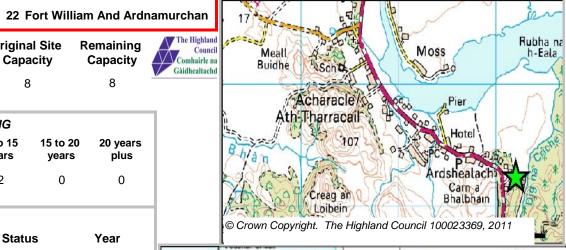

408

| LOCATION    | Allocation Type | Area (HA) | Original Site | Remaining |  |
|-------------|-----------------|-----------|---------------|-----------|--|
| Ardshealach | Housing         | 2.1       | Capacity      | Capacity  |  |
|             | •               |           | 8             | 8         |  |

| LOCATION      | Allocation Type | Area (HA) | Original Site | Remaining |  |
|---------------|-----------------|-----------|---------------|-----------|--|
| Torr na Faire | Housing         | 3.8       | Capacity      | Capacity  |  |
|               |                 |           | 40            | 40        |  |