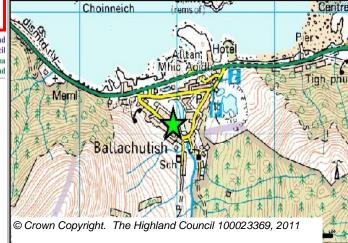

West Laroch (east)

| LOCATION                   | Allocation Type | Area (HA) | Original Site | Remaining |  |
|----------------------------|-----------------|-----------|---------------|-----------|--|
| West of the medical centre | Housing         | 1.2       | Capacity      | Capacity  |  |
|                            | G               |           | 8             | 8         |  |