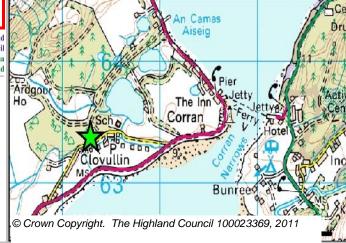

**Ardgour** 

22 Fort William And Ardnamurchan

ARURH5

Site Reference

| BUILT     |      |      |      |      |      |                  | PROGRA           | MMING             |                   |                  |
|-----------|------|------|------|------|------|------------------|------------------|-------------------|-------------------|------------------|
| 2000-2007 | 2008 | 2009 | 2010 | 2011 | 2012 | First 5<br>Years | 5 to 10<br>Years | 10 to 15<br>years | 15 to 20<br>years | 20 years<br>plus |
| 0         |      |      | 0    | 0    | 0    | 0                | 0                | 5                 | 0                 | 0                |

| CONSTRAINTS                 | PLANNING STATUS<br>Local Plan                                                     | Status  | Year           |
|-----------------------------|-----------------------------------------------------------------------------------|---------|----------------|
| ✓ Ownership                 | West Highland & Islands                                                           | Adopted | September 2010 |
| ☐ Physical ✓ Infrastructure |                                                                                   |         |                |
| ☐ Landuse                   | DEVELOPMENT STATUS                                                                |         |                |
| ☐ Deficit Funding           | <ul><li>✓ Not Developed</li><li>☐ Under Construction / Partly Developed</li></ul> |         |                |
| Marketability               | ☐ Site with Extant Planning Permission                                            |         |                |
| SITE EFFECTIVENESS          | Complete                                                                          |         |                |
| Constrained                 | SITE STATUS                                                                       |         |                |
| SITE TYPE                   | Development Constrained                                                           |         |                |
| Greenfield                  | 00                                                                                |         |                |

| LOCATION         | Allocation Type | Area (HA) | Original Site | Remaining |
|------------------|-----------------|-----------|---------------|-----------|
| Lighthouse Field | Housing         | 0.4       | Capacity      | Capacity  |
|                  | J               |           | 8             | 8         |