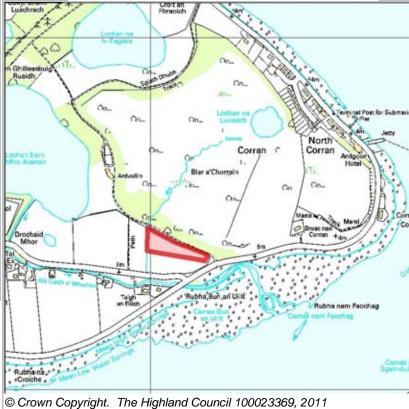

| LOCATION         | Allocation Type | Area (HA) | Original Site | Remaining |
|------------------|-----------------|-----------|---------------|-----------|
| Lighthouse Field | Housing         | 0.4       | Capacity      | Capacity  |
|                  | J               |           | 8             | 8         |

**Ardgour** 

22 Fort William And Ardnamurchan

ARURH1

Site Reference

| BUILT     |      |      |      |      |      | PROGRA           | MMING            |                   |                   |               |
|-----------|------|------|------|------|------|------------------|------------------|-------------------|-------------------|---------------|
| 2000-2007 | 2008 | 2009 | 2010 | 2011 | 2012 | First 5<br>Years | 5 to 10<br>Years | 10 to 15<br>years | 15 to 20<br>years | 20 years plus |
| 0         |      |      | 0    | 0    | 0    | 0                | 4                | 4                 | 0                 | 0             |