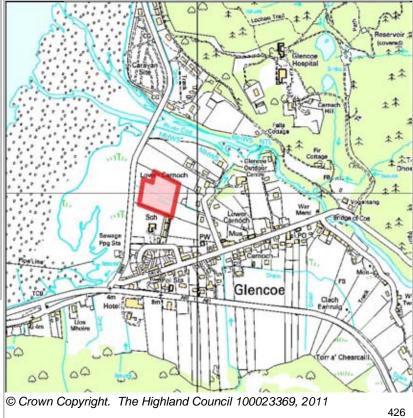

| Site Reference     | GLOEH4 | Glencoe         | Ward 22 Fort William And Ardnamuro |          |           |                               |  |
|--------------------|--------|-----------------|------------------------------------|----------|-----------|-------------------------------|--|
| LOCATION           |        | Allocation Type | Area (HA)                          |          | Remaining |                               |  |
| North of River Coe | e      | Housing         | 0.2                                | Capacity | Capacity  | Comhairle na<br>Gàidhealtachd |  |