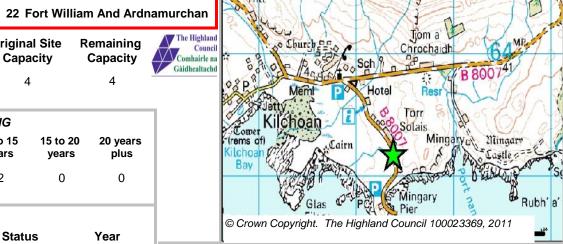

Kilchoan

KIANH3

Site Reference

| Λ                       | The Highland  |
|-------------------------|---------------|
| $\langle \cdot \rangle$ | Council       |
| $\angle Y$              | Comhairle na  |
|                         | Gàidhealtachd |

| LOCATION              | Allocation Type | Area (HA) | Original Site | Remaining |
|-----------------------|-----------------|-----------|---------------|-----------|
| School/Adjoining land | Housing         | 0.1       | Capacity      | Capacity  |
|                       | •               |           | 2             | 2         |