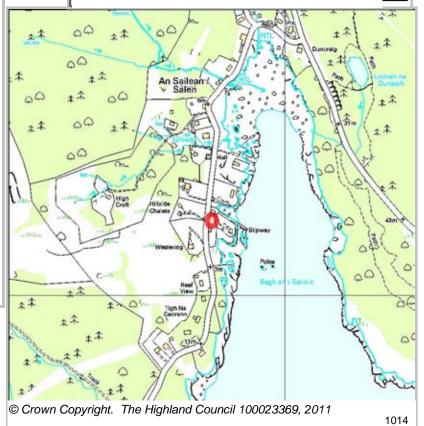

| Site Reference        | BASHH | Ballachulish South |           | rd 22 Fort Wi | 22 Fort William And Ardnamurchan |              |  |  |
|-----------------------|-------|--------------------|-----------|---------------|----------------------------------|--------------|--|--|
| LOCATION              |       | Allocation Type    | Area (HA) | Original Site | Remaining                        | The Highland |  |  |
| \\\\-a+   a=a=b /a=a+ | ١\    | Ula cada a         | 0.0       | Capacity      | Capacity                         | Comhairle na |  |  |

0.2

Housing

Comhairle na Gàidhealtachd

| BUILT     |      |      |      |      |      | PROGRA           | MMING            |                   |                   |                  |
|-----------|------|------|------|------|------|------------------|------------------|-------------------|-------------------|------------------|
| 2000-2007 | 2008 | 2009 | 2010 | 2011 | 2012 | First 5<br>Years | 5 to 10<br>Years | 10 to 15<br>years | 15 to 20<br>years | 20 years<br>plus |
| 0         |      |      | 0    | 0    | 0    | 0                | 6                | 0                 | 0                 | 0                |

| CONSTRAINTS        | PLANNING STATUS                         | Ctatus            | Voor                   |
|--------------------|-----------------------------------------|-------------------|------------------------|
| Ownership          | Local Plan West Highland & Islands      | Status<br>Adopted | Year<br>September 2010 |
| ✓ Physical         |                                         |                   |                        |
| ☐ Infrastructure   |                                         |                   |                        |
| Landuse            | DEVELOPMENT STATUS                      |                   |                        |
| ☐ Deficit Funding  | ✓ Not Developed                         |                   |                        |
| ☐ Marketability    | ☐ Under Construction / Partly Developed |                   |                        |
| Warketability      | ☐ Site with Extant Planning Permission  |                   |                        |
| SITE EFFECTIVENESS | ☐ Complete                              |                   |                        |
| Constrained        | SITE STATUS                             |                   |                        |
| SITE TYPE          | Development Constrained                 |                   |                        |
| Greenfield         | 00                                      |                   |                        |