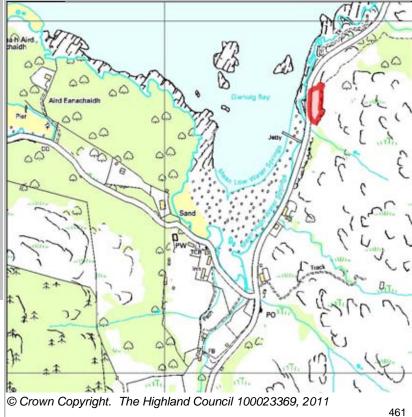

### **Further Information**

Capacity Calculated using notional 12.5 houses per hectare

GLIGMU1

**Glenuig** 

Site Reference

| Site Reference      | LORTH2 | Lochailort      | War       | d 22 Fort Wil | lliam And Ardnamurchan |                               |  |
|---------------------|--------|-----------------|-----------|---------------|------------------------|-------------------------------|--|
| LOCATION            |        | Allocation Type | Area (HA) | Original Site |                        |                               |  |
| Adjacent to Fish Fa | arm    | Housing         | 1.5       | Capacity      | Capacity               | Comhairle na<br>Gàidhealtachd |  |