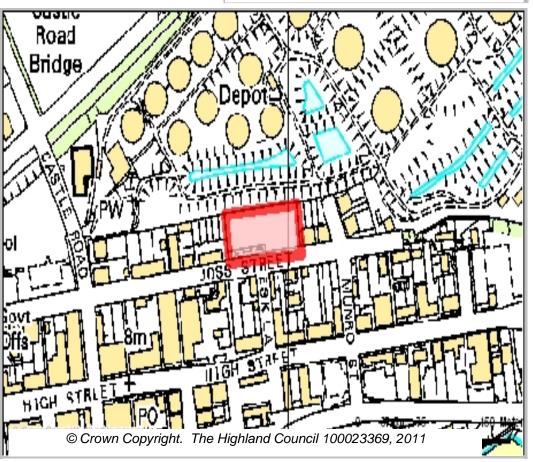

# Ward 7 Cromarty Firth

Planning Application Number Granted Remaining Capacity Area (HA)
08/00248/FULRC 14 10 0.3386205

## **APPLICATION PROPOSAL**

Demolition of petrol station and erection of five houses (including four affordable) ar nine flats (Detail)