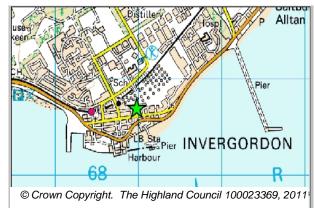

# Ward 7 Cromarty Firth

Planning Application Number Granted Remaining Capacity Area (HA)
08/00248/FULRC 14 10 0.3386205

## **APPLICATION PROPOSAL**

Demolition of petrol station and erection of five houses (including four affordable) ar nine flats (Detail)