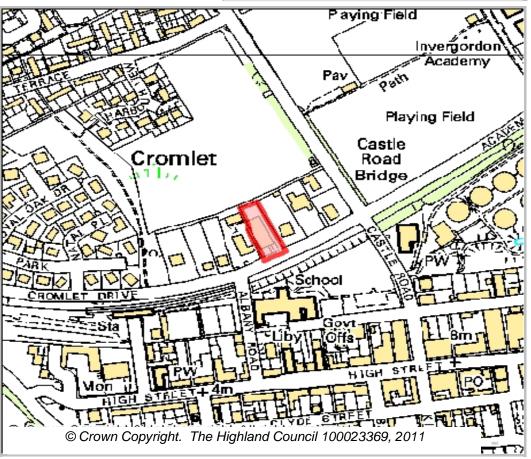

Reference 22 Invergordon Ward 7 Cromarty Firth

**Planning Application Number Granted Remaining Capactity** Area (HA) 06/00815/OUTRC 12 12

0.1882733

## **APPLICATION PROPOSAL**

Demolition of Building & Erection of Flatted Development (Outline)