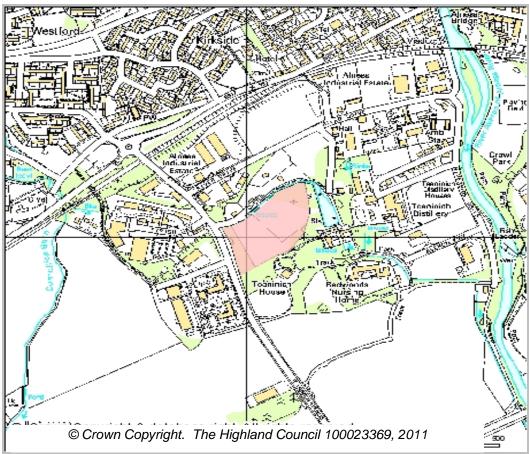

# Ward 7 Cromarty Firth

Planning Application Number Granted Remaining Capacity Area (HA)
08/00248/FULRC 14 10 0.3386205