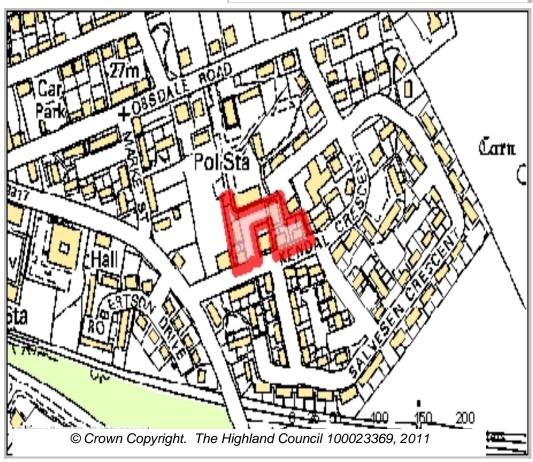

### SITE TYPE

Brownfield

| Reference | 299 | Alness | Ward 7 | <b>Cromarty Firth</b> |
|-----------|-----|--------|--------|-----------------------|
|           |     |        |        |                       |

Planning Application Number Granted Remaining Capacity Area (HA)
06/00490/FULRC 35 8 2.7058880

# **APPLICATION PROPOSAL**

Erection of Twenty Nine Houses & Formation of Six Serviced House Plots (Detail)