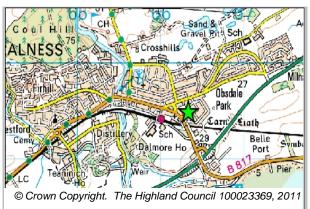

### SITE TYPE

Brownfield

| Reference | 299 | Alness | Ward 7 | <b>Cromarty Firth</b> |
|-----------|-----|--------|--------|-----------------------|
|           |     |        |        |                       |

Planning Application Number Granted Remaining Capacity Area (HA)
06/00490/FULRC 35 8 2.7058880

# **APPLICATION PROPOSAL**

Erection of Twenty Nine Houses & Formation of Six Serviced House Plots (Detail)