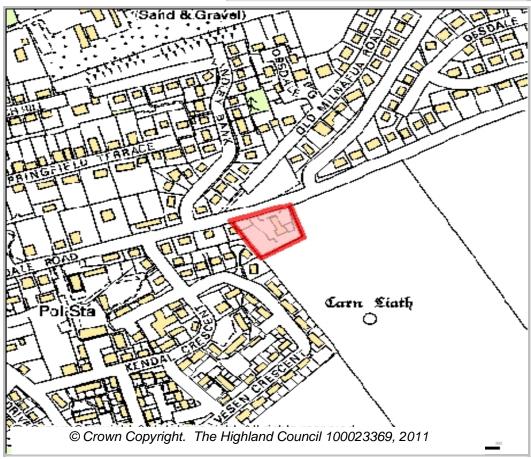

### SITE TYPE

Brownfield

Reference 124 Alness Ward 7 Cromarty Firth

Planning Application Number Granted Remaining Capacity Area (HA)
06/00085/FULRC 14 0 0.2983666