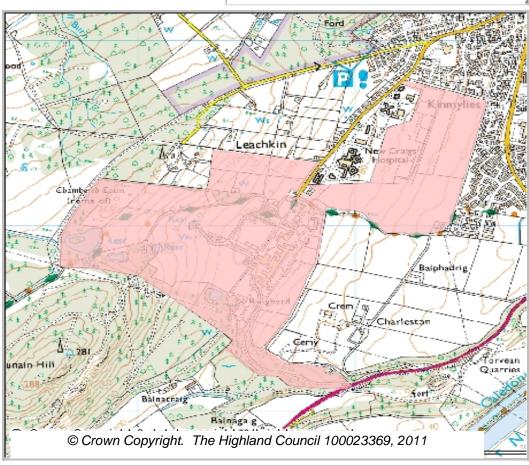

### **FURTHER INFORMATION**

Development constrained by River Ness and Canal crossing

Reference 5643 Ward 14 Inverness West

Planning Application Number Granted Remaining Capactity Area (HA)
10/04252/FUL 28 28 1.3877203

**APPLICATION PROPOSAL** 

Erection of 28 Houses

**BUILT** 

2008 2009 2010 Total Built

0 0 0

**DEVELOPMENT STATUS** 

☐ Not Developed

☐ Under Construction / Partly Developed

☐ Complete

SITE TYPE

Greenfield

**FURTHER INFORMATION** 

Reference 5656 Ward 14 Inverness West

Planning Application Number Granted Remaining Capactity Area (HA)

10/04382/FUL 22 22 0.438742

**APPLICATION PROPOSAL** 