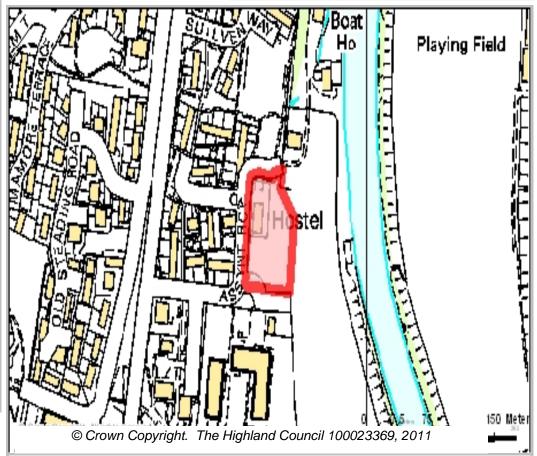

☐ Complete

SITE TYPE

Greenfield

**FURTHER INFORMATION** 

Reference 5656 Ward 14 Inverness West

Planning Application Number Granted Remaining Capactity Area (HA)

10/04382/FUL 22 22 0.438742

**APPLICATION PROPOSAL** 

Erection of 22 Flats

**BUILT** 

2008 2009 2010 Total Built

0 0 0

**DEVELOPMENT STATUS** 

☐ Not Developed

☐ Under Construction / Partly Developed

☐ Complete