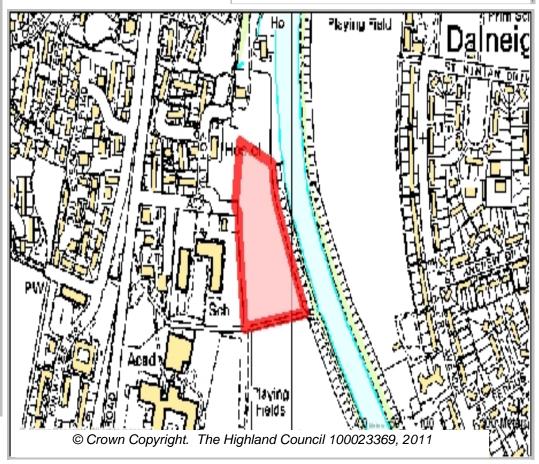

### **FURTHER INFORMATION**

Development constrained by River Ness and Canal crossing

Reference 5643 Ward 14 Inverness West

Planning Application Number Granted Remaining Capactity Area (HA)
10/04252/FUL 28 28 1.3877203