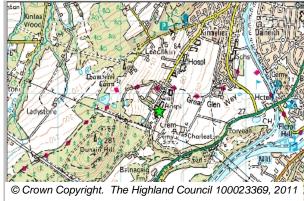

Reference 307 Inverness City Ward 14 Inverness West

Planning Application Number Granted Remaining Capacity Area (HA)
03/00676/OUTIN 410 463 119.40651

## **APPLICATION PROPOSAL**

Residential development and associated infrastructure based upon submitted Master Plan (as amended)

### SITE TYPE

Greenfield

### **FURTHER INFORMATION**

Development constrained by River Ness and Canal crossing

Reference 5643 Ward 14 Inverness West

Planning Application Number Granted Remaining Capactity Area (HA)
10/04252/FUL 28 28 1.3877203