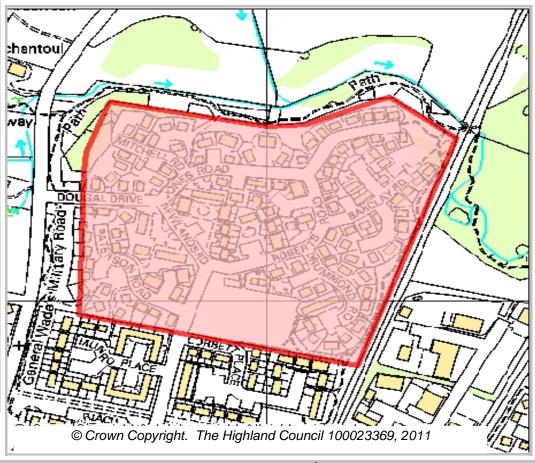

## Reference 9517

# Ward 21 Badenoch And Strathspey

Planning Application Number Granted Remaining Capacity Area (HA)
04/00191/FULBS 39 0 11.671862

## **APPLICATION PROPOSAL**

Erection of 142 houses, 56 flats and 10 self-build plots

### SITE TYPE

Greenfield