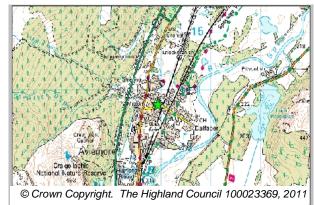

# Ward 21 Badenoch And Strathspey

Planning Application Number Granted Remaining Capacity Area (HA)
03/00322/OUTBS 75 61 6.1273271

The Highland Council Comhairle na Gàidhealtachd

**APPLICATION PROPOSAL** 

Housing development and associated roads, services and amenity ground [extende site boundary]

### SITE TYPE

Greenfield