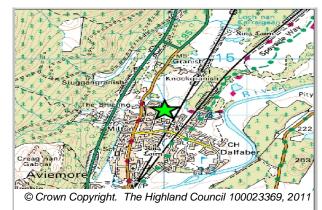

## Reference 9517

# Ward 21 Badenoch And Strathspey

Planning Application Number Granted Remaining Capacity Area (HA)
04/00191/FULBS 39 0 11.671862

## **APPLICATION PROPOSAL**

Erection of 142 houses, 56 flats and 10 self-build plots

### SITE TYPE

Greenfield