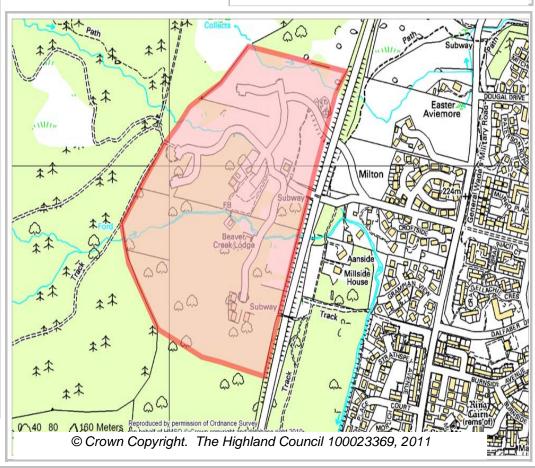

Reference 213

# Ward 21 Badenoch And Strathspey

Planning Application Number Granted Remaining Capacity Area (HA) 08/00200/FULBS 40 40 10.35349

## **APPLICATION PROPOSAL**

Refurbishment of existing site and siting of 40 additional holiday lodges.

### **SITE TYPE**

Brownfield

Reference 304