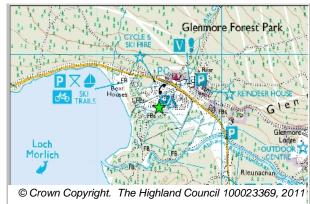

Reference 213

# Ward 21 Badenoch And Strathspey

Planning Application Number Granted Remaining Capacity Area (HA) 08/00200/FULBS 40 40 10.35349

## **APPLICATION PROPOSAL**

Refurbishment of existing site and siting of 40 additional holiday lodges.

### **SITE TYPE**

Brownfield

Reference 304