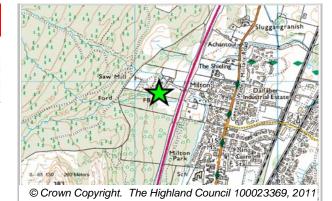

Reference 213

# Ward 21 Badenoch And Strathspey

Planning Application Number Granted Remaining Capacity Area (HA) 08/00200/FULBS 40 40 10.35349

## **APPLICATION PROPOSAL**

Refurbishment of existing site and siting of 40 additional holiday lodges.

### **SITE TYPE**

Brownfield

Reference 304