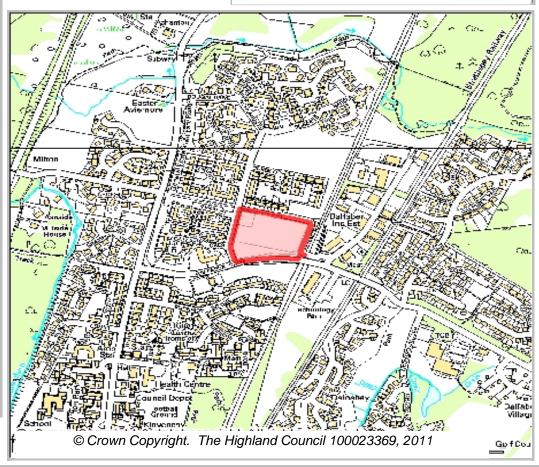

## Reference 9517

# Ward 21 Badenoch And Strathspey

Planning Application Number Granted Remaining Capacity Area (HA)
04/00191/FULBS 39 0 11.671862

## **APPLICATION PROPOSAL**

Erection of 142 houses, 56 flats and 10 self-build plots

### SITE TYPE

Greenfield