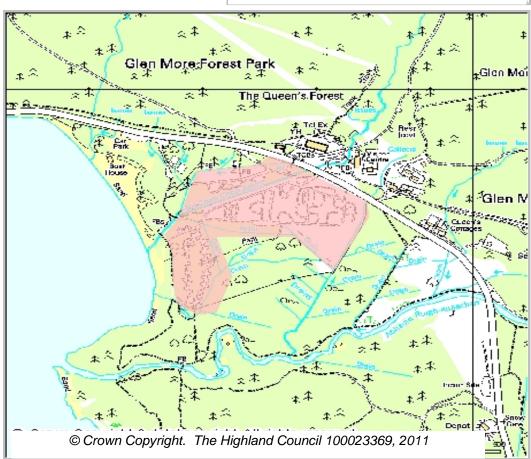

# Ward 21 Badenoch And Strathspey

Planning Application Number Granted Remaining Capacity Area (HA)
07/00059/FULBS 45 14 1.9627711

## **APPLICATION PROPOSAL**

Residential and commercial development including public bar/restaurant

### SITE TYPE

Greenfield