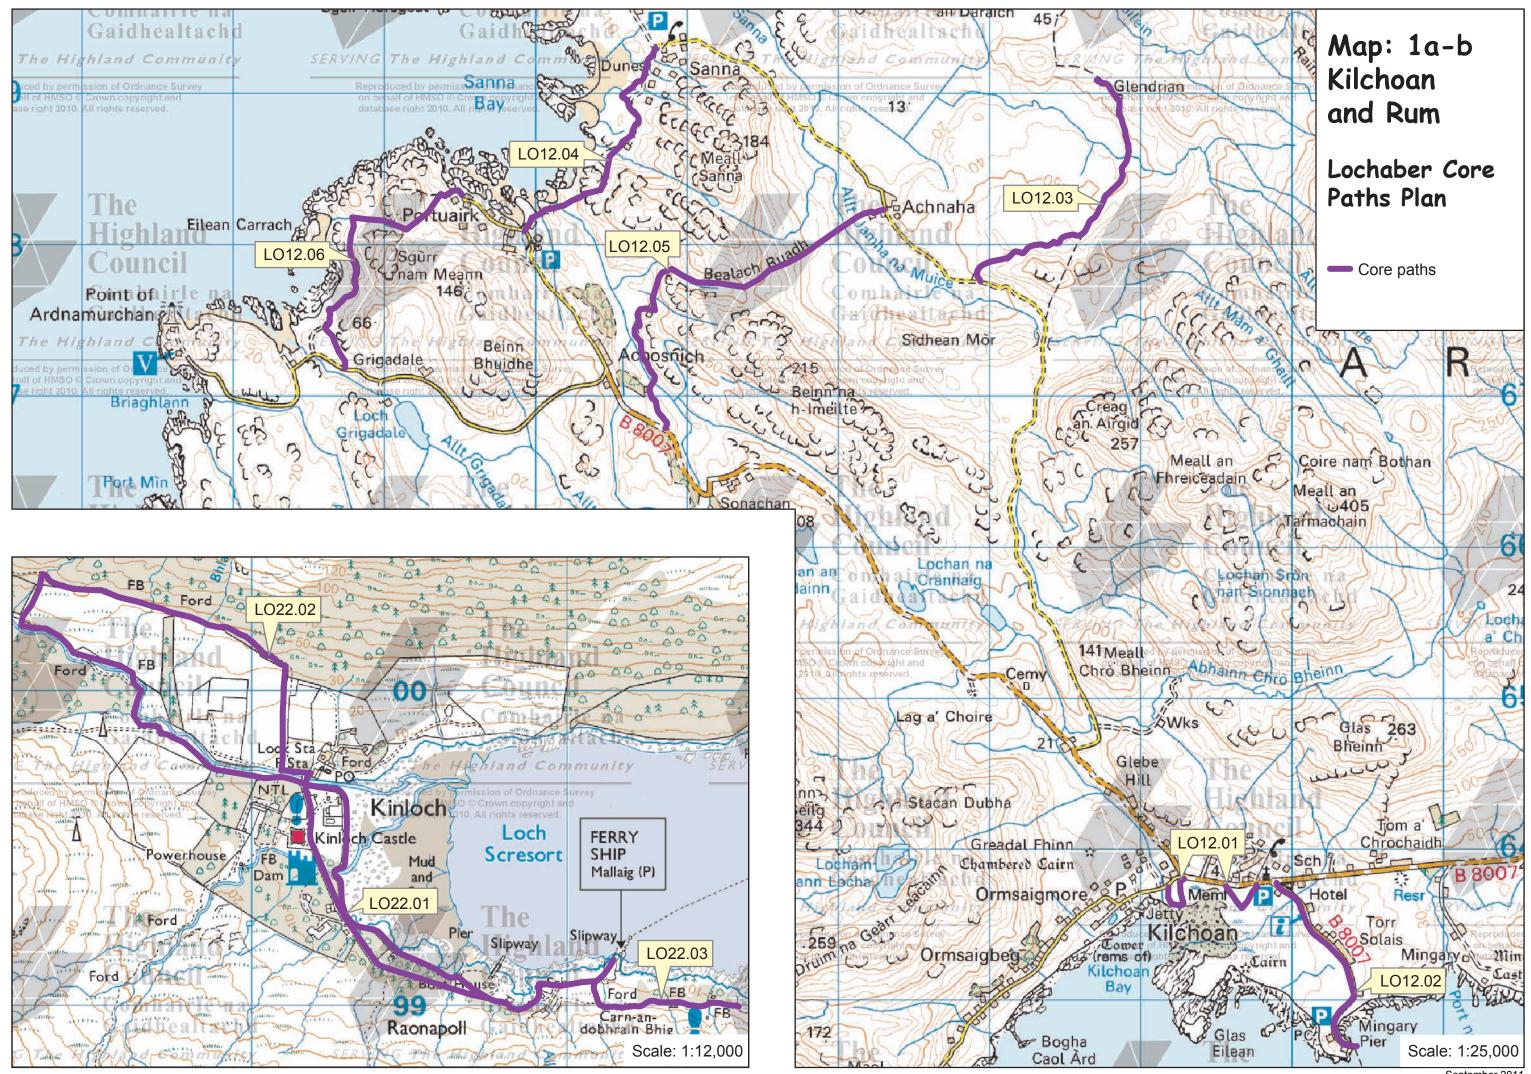

## Map: 1a-b Kilchoan and Rum

## Lochaber Core Paths Plan

| Path No. | Path Name/Route                                          | Path Type                      | Length<br>(kms) |
|----------|----------------------------------------------------------|--------------------------------|-----------------|
| LO12.01  | Kilchoan Shore Paths                                     | trampled vegetation/earth      | 0.7             |
| LO12.02  | Mingary Pier Road                                        | tarred minor road              | 1.4             |
| LO12.03  | Achnaha to Glendrian                                     | track                          | 2.1             |
| LO12.04  | Sanna to Portuairk                                       | track/trampled ground          | 1.8             |
| LO12.05  | Achnaha to Achosnich                                     | track/trampled ground          | 2.9             |
| LO12.06  | Portuairk to Bay McNeil to<br>Lighthouse Road            | trampled ground/stony<br>track | 2.0             |
| LO22.01  | Circular route from Rum ferry terminal to Kinloch Castle | stony track                    | 2.6             |
| LO22.02  | Primrose Burn Waterfall                                  | track/path                     | 2.7             |
| LO22.03  | Pier to Otter Hide                                       | constructed aggregate          | 0.5             |