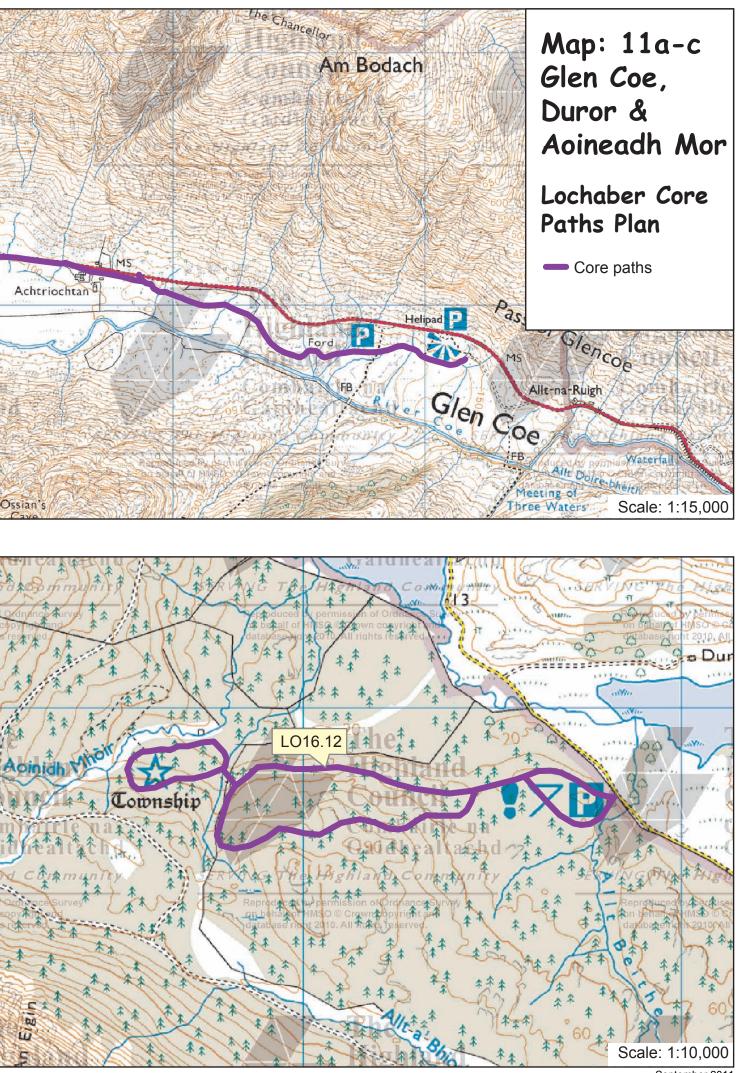

## Map: 11a-c Glen Coe, Duror & Aoineadh Mor

## Lochaber Core Paths Plan

| Path No. | Path Name/Route                            | Path Type                                         | Length<br>(kms) |
|----------|--------------------------------------------|---------------------------------------------------|-----------------|
| LO05.07  | Glen Duror 4 Mile Walk                     | forest track                                      | 6.4             |
| LO05.08  | Track to Seamus a Ghlinnie's<br>Birthplace | forest track                                      | 1.3             |
| LO09.06  | An Torr                                    | constructed tracks                                | 1.4             |
| LO09.09  | An Torr – 3 Sisters Viewpoint              | constructed<br>track/constructed path/old<br>road | 4.7             |
| LO16.12  | Inniesmore Township                        | constructed forest track                          | 3.0             |