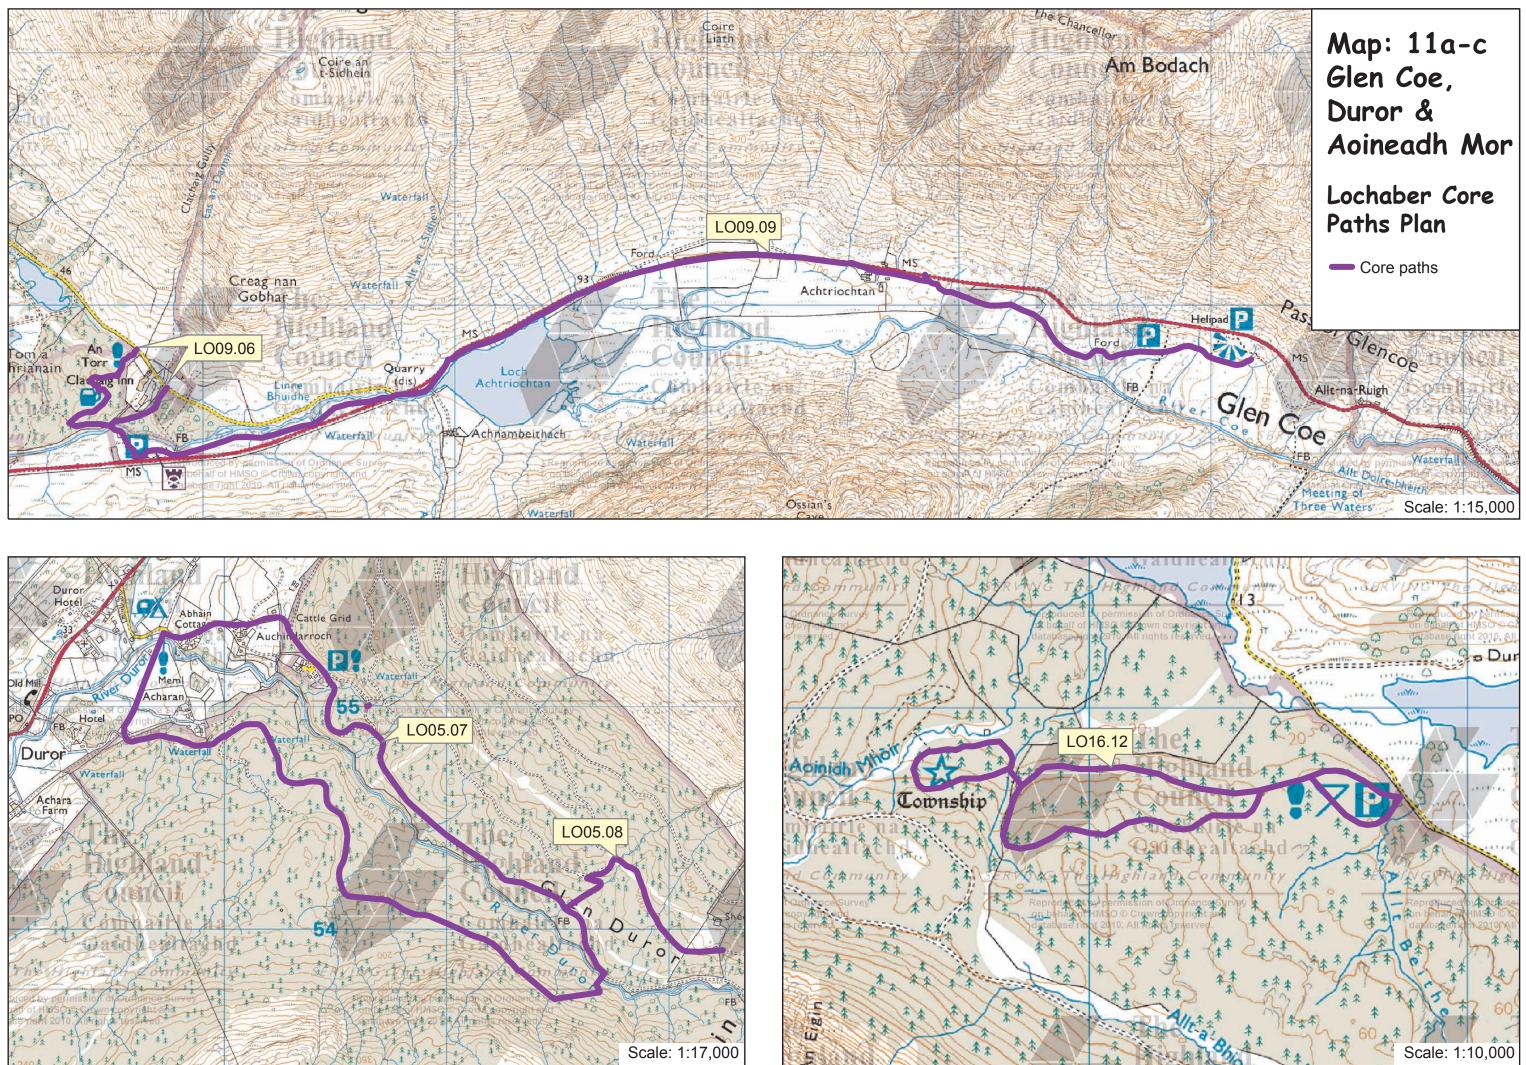

## Map: 11a-c Glen Coe, Duror & Aoineadh Mor

## Lochaber Core Paths Plan

| Path No. | Path Name/Route                            | Path Type                                         | Length<br>(kms) |
|----------|--------------------------------------------|---------------------------------------------------|-----------------|
| LO05.07  | Glen Duror 4 Mile Walk                     | forest track                                      | 6.4             |
| LO05.08  | Track to Seamus a Ghlinnie's<br>Birthplace | forest track                                      | 1.3             |
| LO09.06  | An Torr                                    | constructed tracks                                | 1.4             |
| LO09.09  | An Torr – 3 Sisters Viewpoint              | constructed<br>track/constructed path/old<br>road | 4.7             |
| LO16.12  | Inniesmore Township                        | constructed forest track                          | 3.0             |