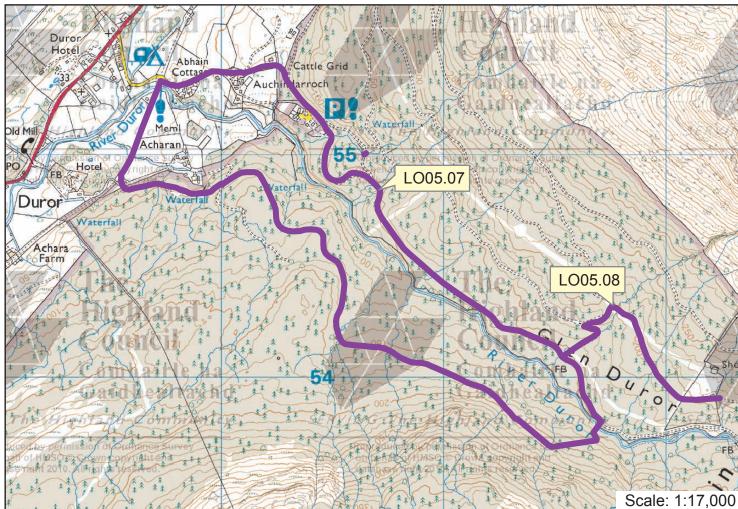

## Map: 11a-c Glen Coe, Duror & Aoineadh Mor

## Lochaber Core Paths Plan

| Path No. | Path Name/Route                            | Path Type                                         | Length<br>(kms) |
|----------|--------------------------------------------|---------------------------------------------------|-----------------|
| LO05.07  | Glen Duror 4 Mile Walk                     | forest track                                      | 6.4             |
| LO05.08  | Track to Seamus a Ghlinnie's<br>Birthplace | forest track                                      | 1.3             |
| LO09.06  | An Torr                                    | constructed tracks                                | 1.4             |
| LO09.09  | An Torr – 3 Sisters Viewpoint              | constructed<br>track/constructed path/old<br>road | 4.7             |
| LO16.12  | Inniesmore Township                        | constructed forest track                          | 3.0             |