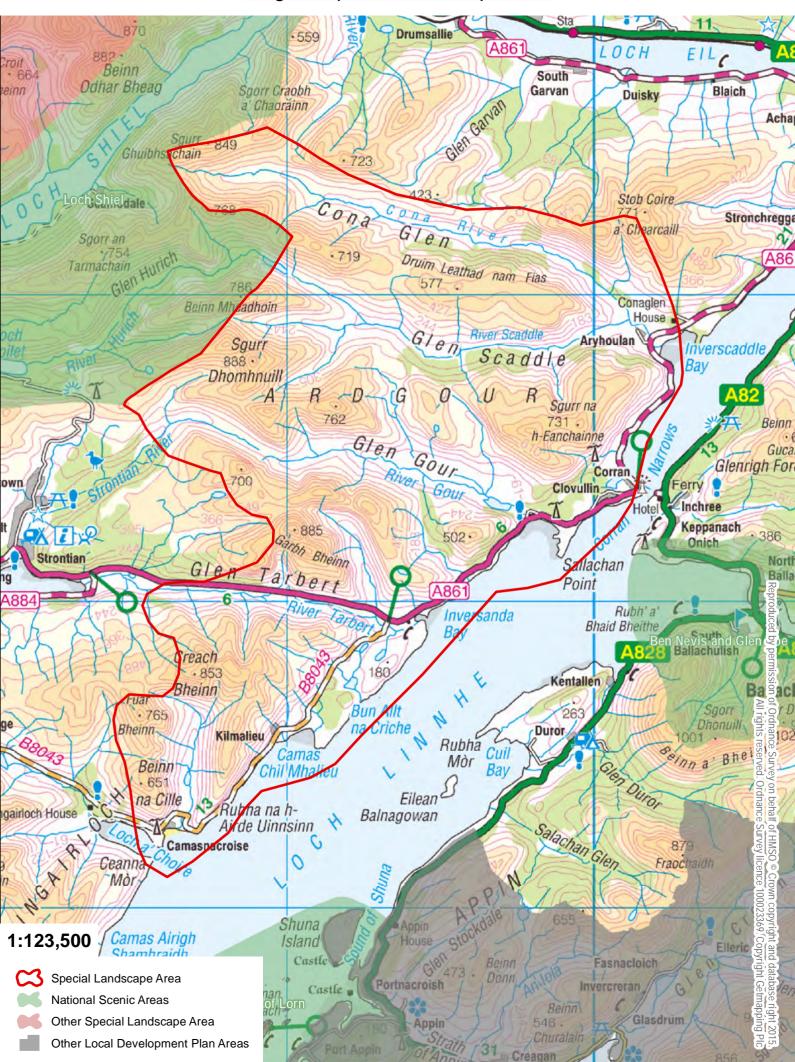

# West Highland and Islands Local Development Plan Ardgour Special Landscape Area