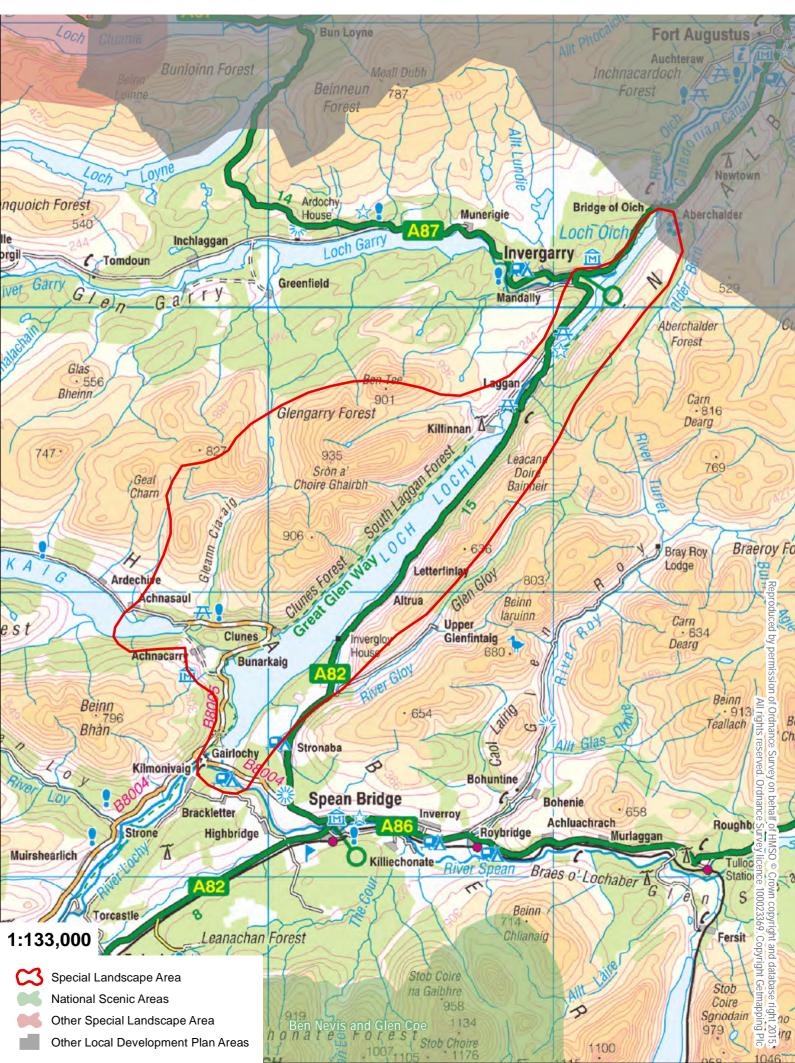

# West Highland and Islands Local Development Plan Loch Lochy and Loch Oich Special Landscape Area