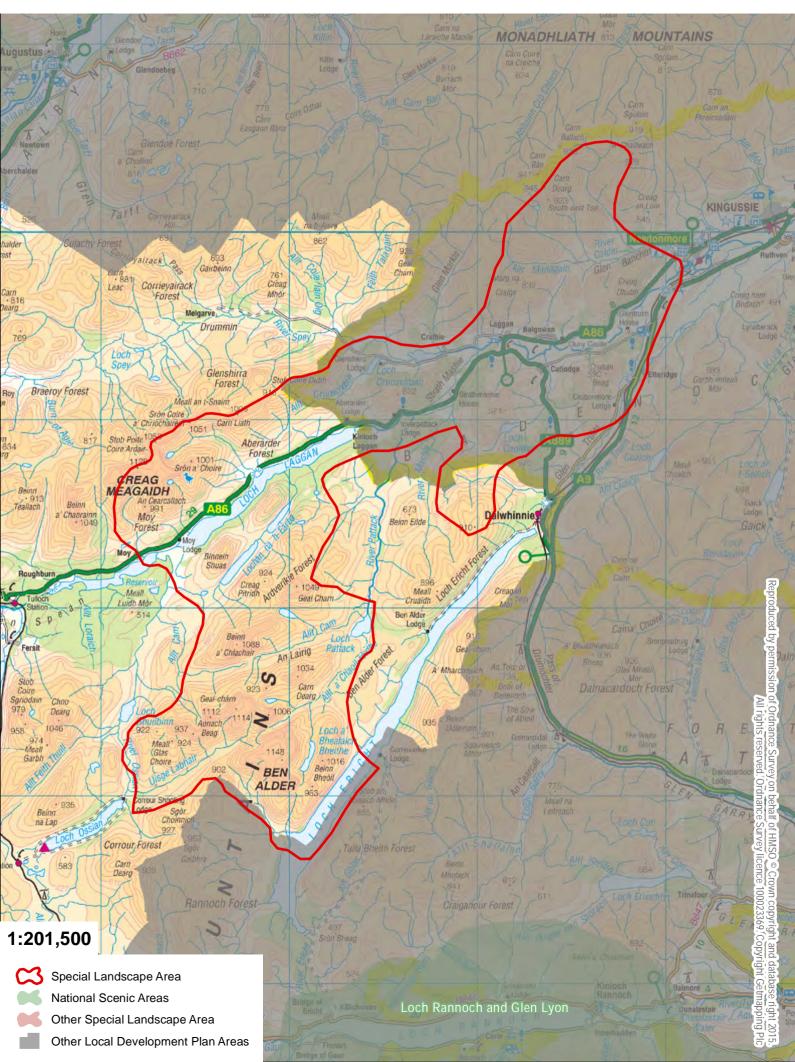

# West Highland and Islands Local Development Plan Ben Alder, Laggan and Glen Banchor Special Landscape Area