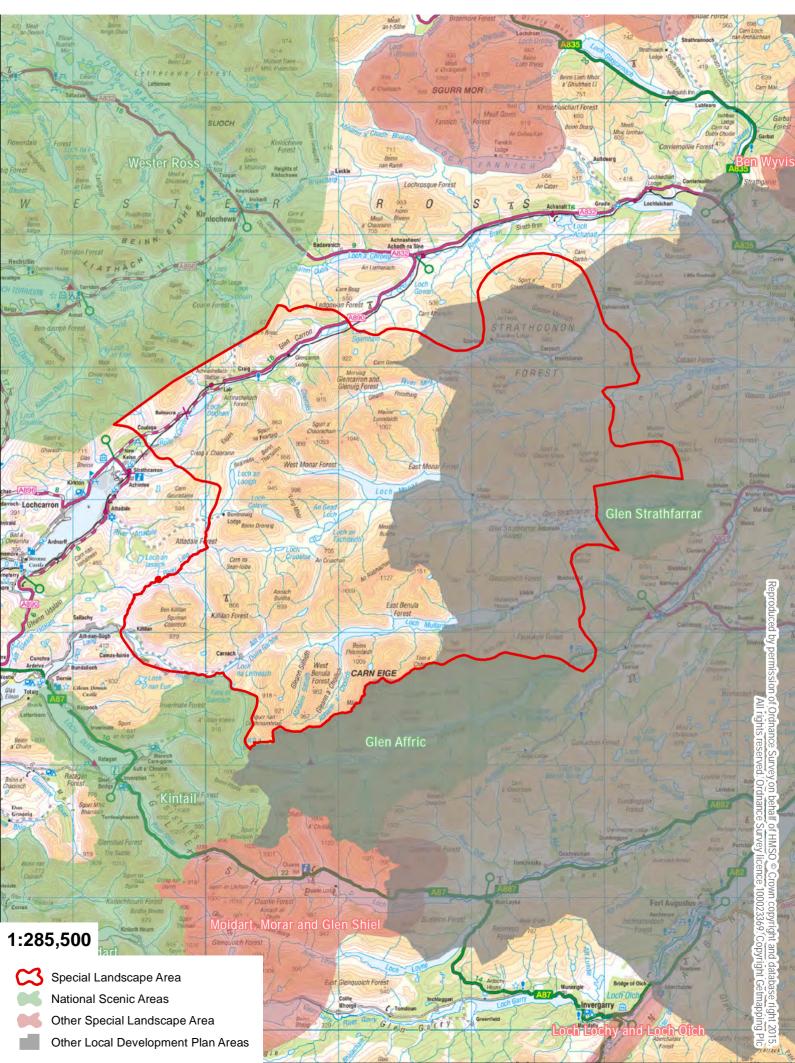

# West Highland and Islands Local Development Plan Strathconon, Monar and Mullardoch Special Landscape Area