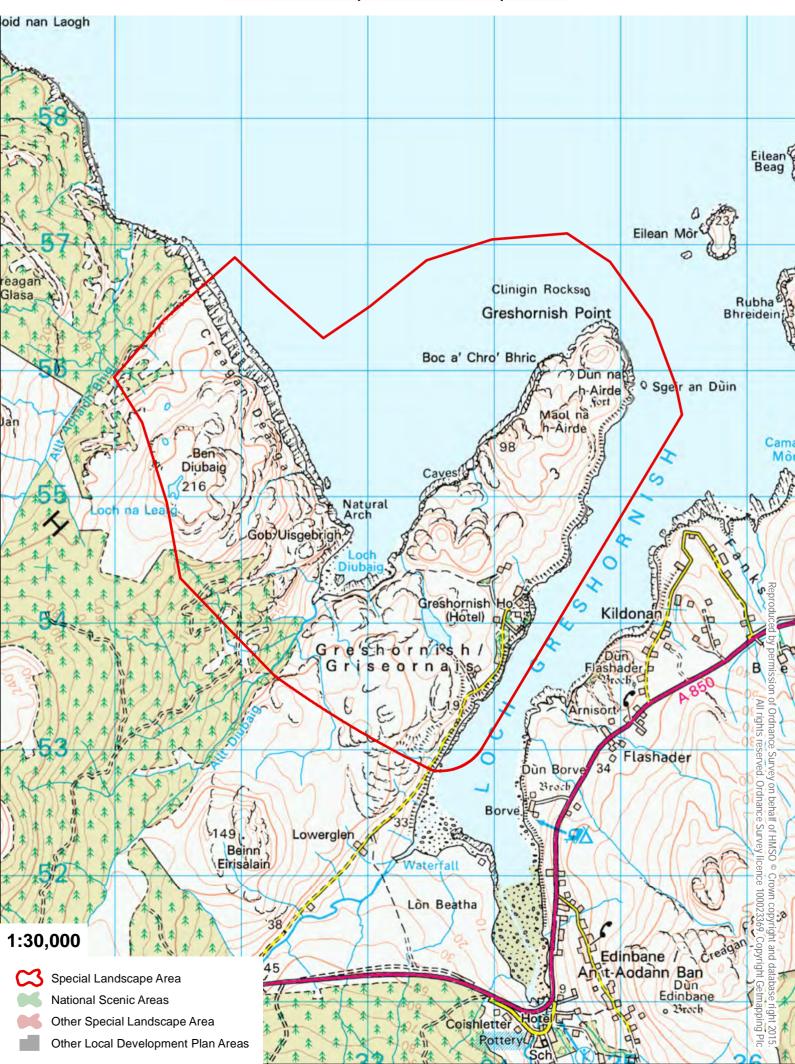

# West Highland and Islands Local Development Plan Fannichs, Beinn Dearg and Glencalvie Special Landscape Area

West Highland and Islands Local Development Plan <u>Greshornish Special Landscape Area</u>