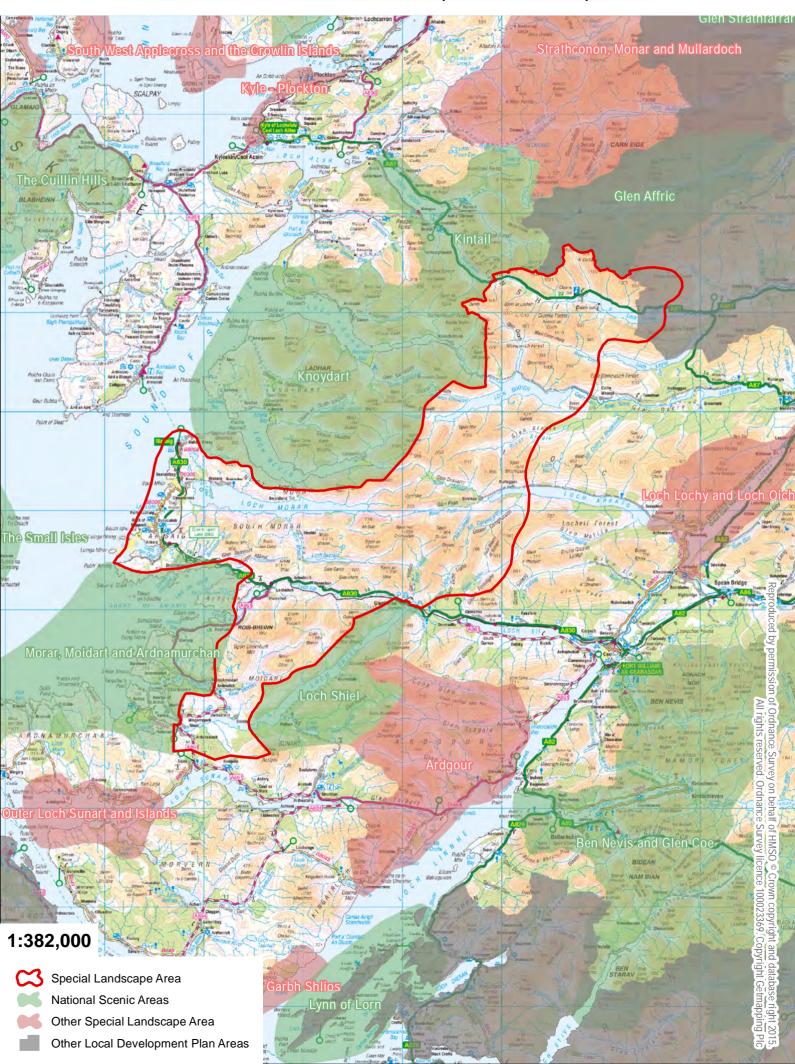

# West Highland and Islands Local Development Plan Moidart, Morar and Glen Shiel Special Landscape Area