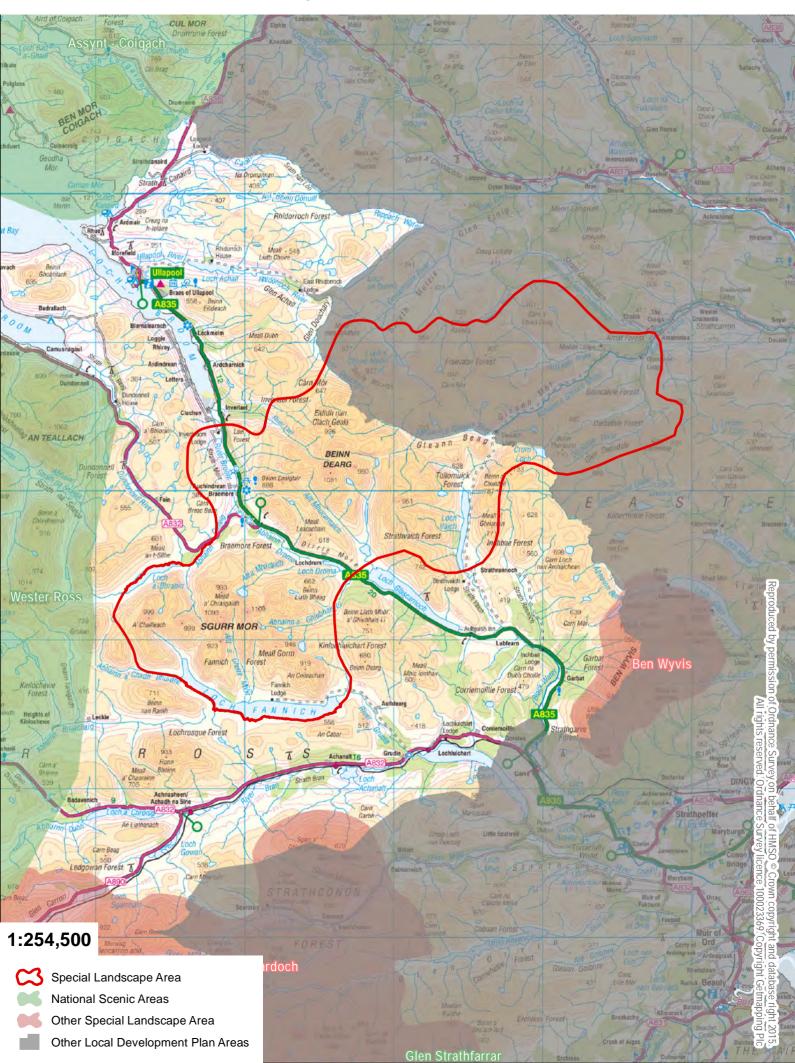

# West Highland and Islands Local Development Plan Fannichs, Beinn Dearg and Glencalvie Special Landscape Area

West Highland and Islands Local Development Plan <u>Greshornish Special Landscape Area</u>