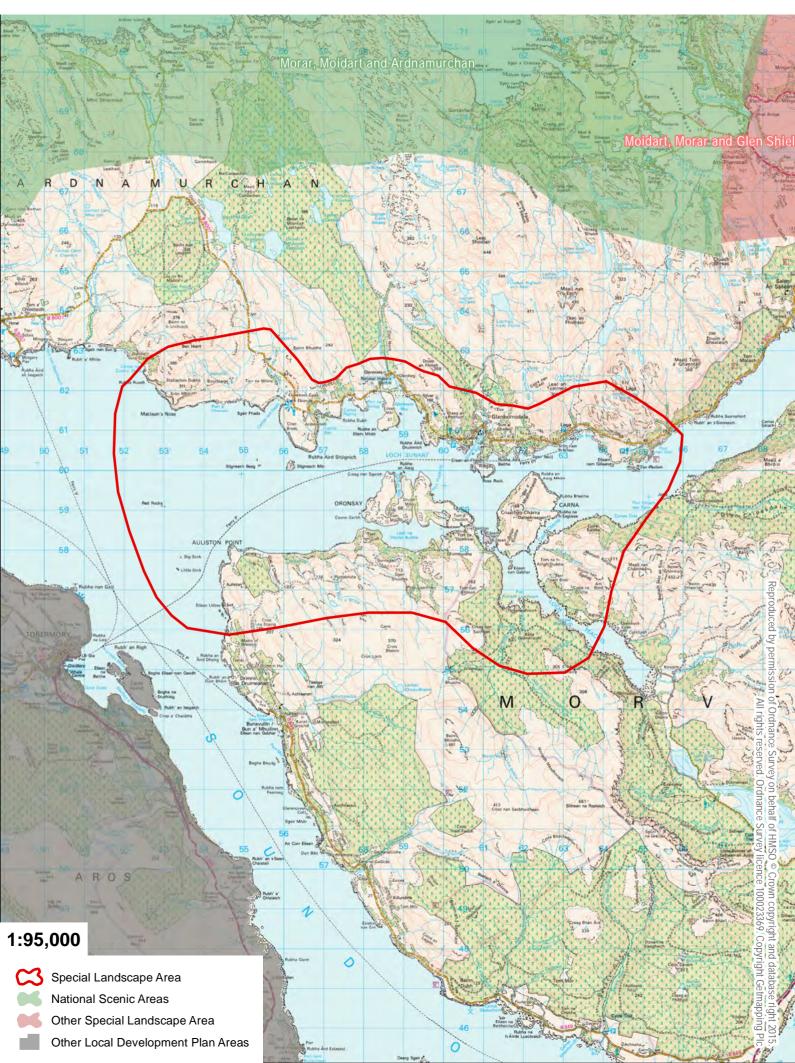

# West Highland and Islands Local Development Plan Outer Loch Sunart and Islands Special Landscape Area