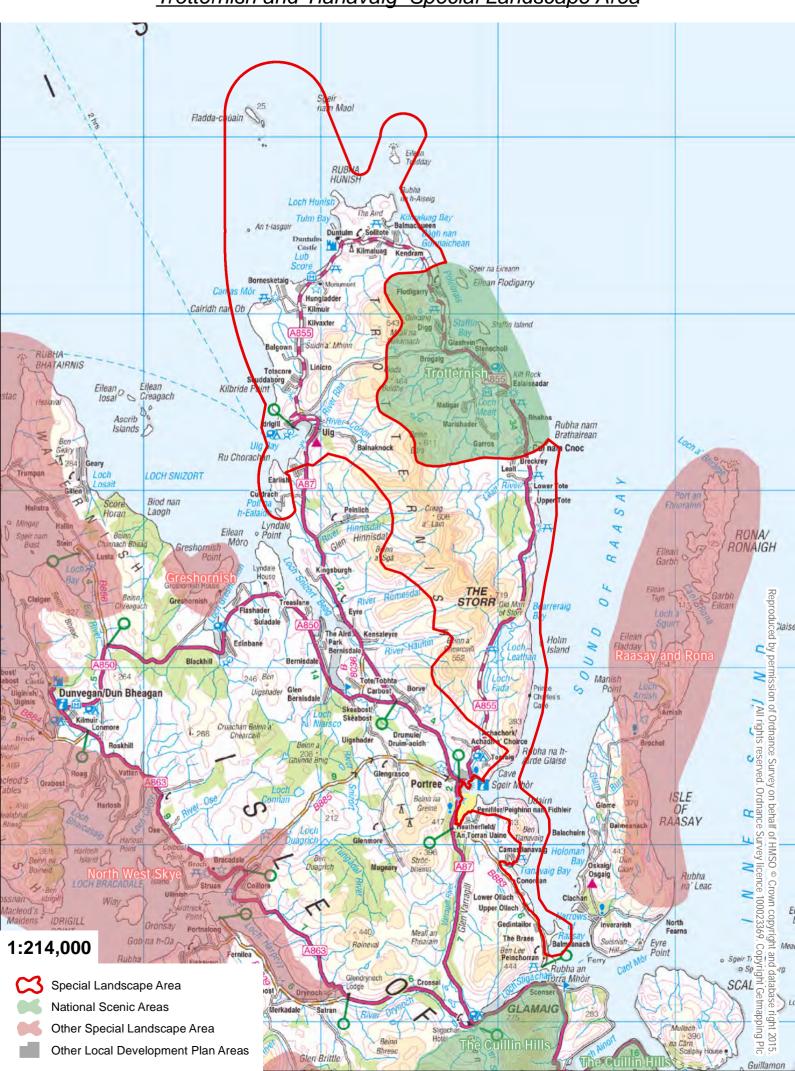

#### West Highland and Islands Local Development Plan <u>Trotternish and Tianavaig</u> Special Landscape Area