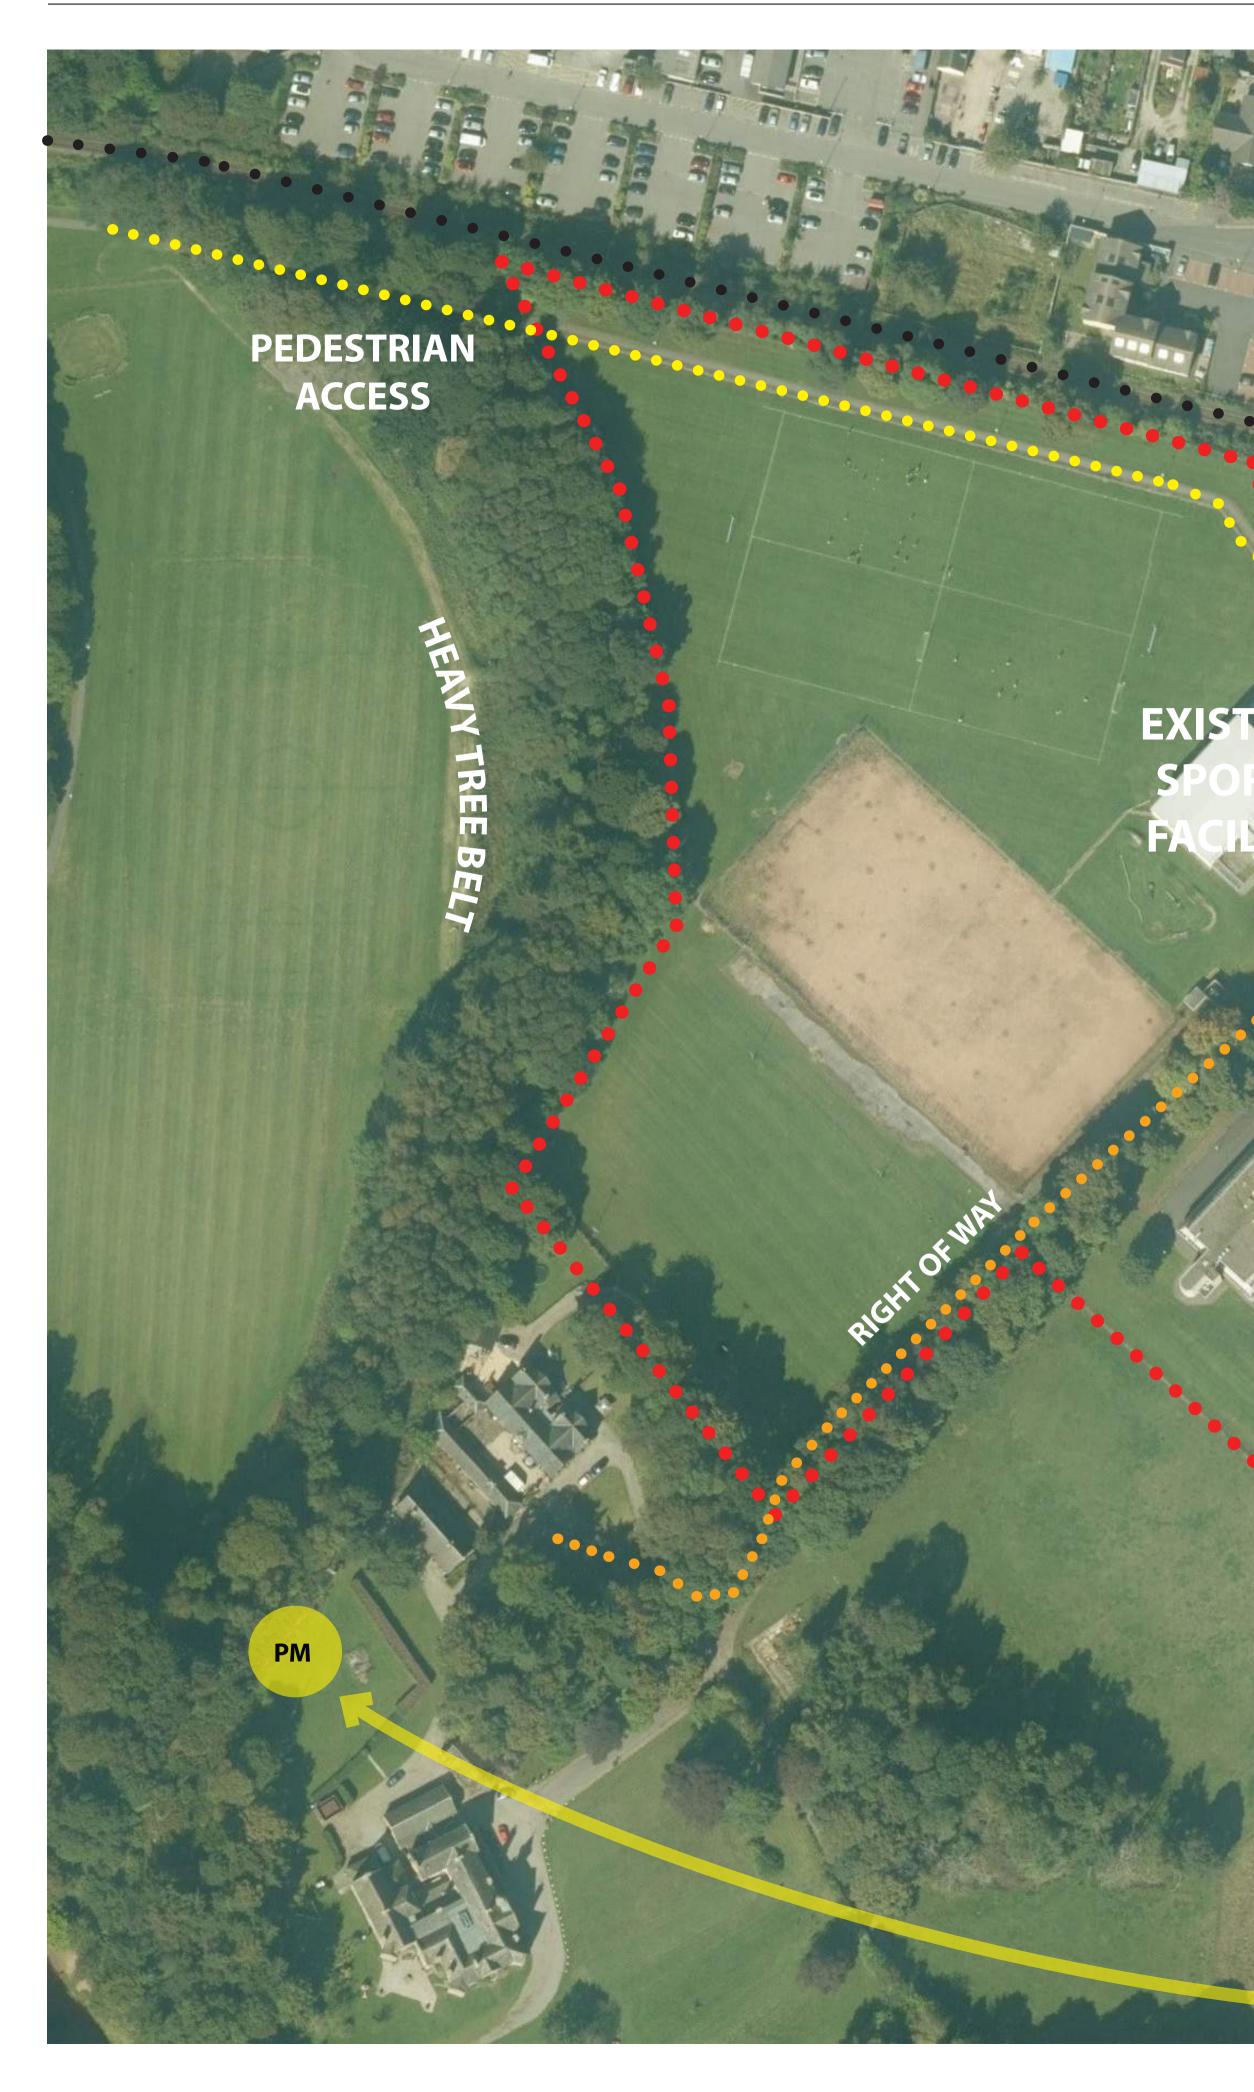

# October 2017

HEAVY TREE BELT

TRAIN STATION

RAILWAY LINE

EXISTING SCHOOL PARKING

EXISTING SCHOOL SITE

> PROPOSED SCHOOL SITE

### SITE ANALYSIS

AM

NEW HOUSING DEVELOPMENT