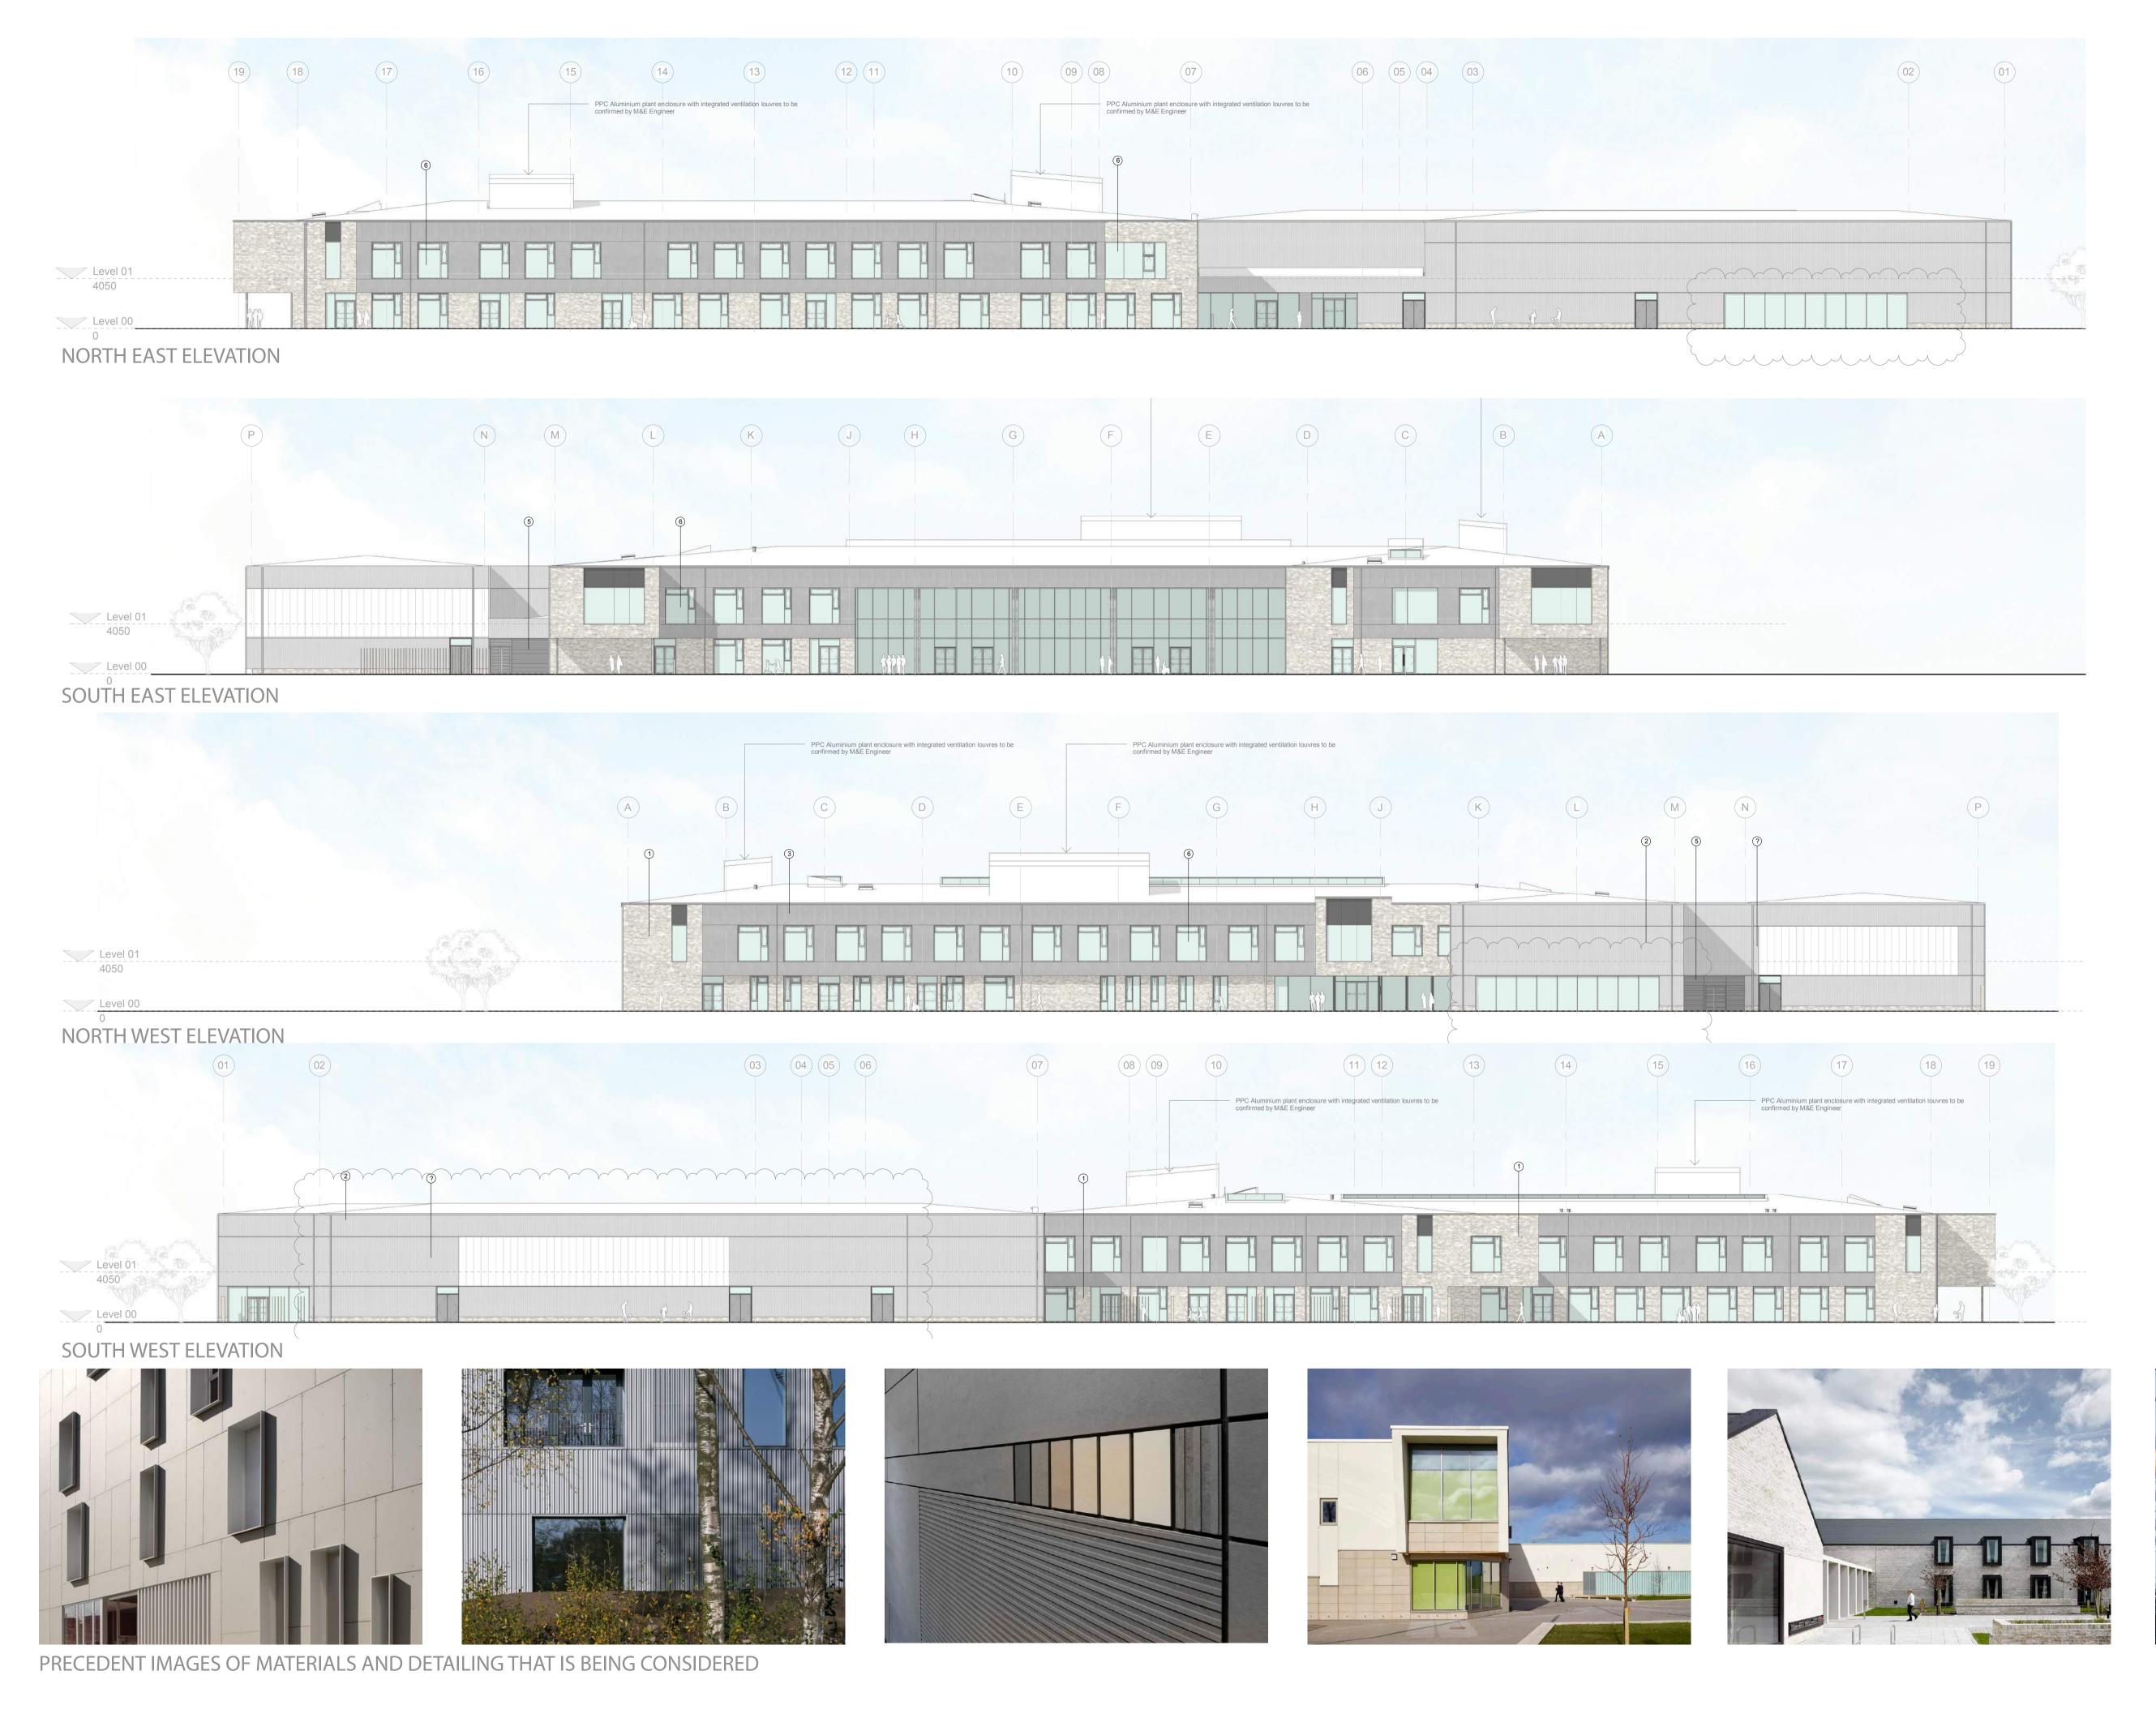

LWAY LINE

EXISTING SCHOOL PARKING

EXISTING SCHOOL SITE

> PROPOSED SCHOOL SITE

### SITE ANALYSIS

AM

NEW HOUSING DEVELOPMENT



#### SITE PLAN



#### CONCEPT SECTION - CENTRAL COMMUNAL AREAS WITH BREAK OUT SPACES AND WRAP AROUND TEACHING FACULTIES



**BUILDING ORGANISATION PLAN - GROUND FLOOR** 

**BUILDING ORGANISATION PLAN - FIRST FLOOR** 

#### CONCEPT



# **GROUND FLOOR**



PLANS

OOR Ľ. FIRST



#### PLANS

**ROOF PLAN** 



# ..... FIRST FLOOR







SECTION E-E











SOUTH EAST ELEVATION STUDY OF TEACHING WING / LEARNING PLAZA



PRECEDENT IMAGES OF MATERIALS AND DETAILING THAT IS BEING CONSIDERED



NORTH WEST ELEVATION STUDY OF MAIN ENTRANCE

ELEVATION STUDY OF SPORTS BLOCK









# ELEVATION STUDIES

#### CONCEPT ELEVATION SKETCHES













# EXTERNAL VISUALS



### ELEVATIONS











INTERNAL PRECEDENT IMAGES