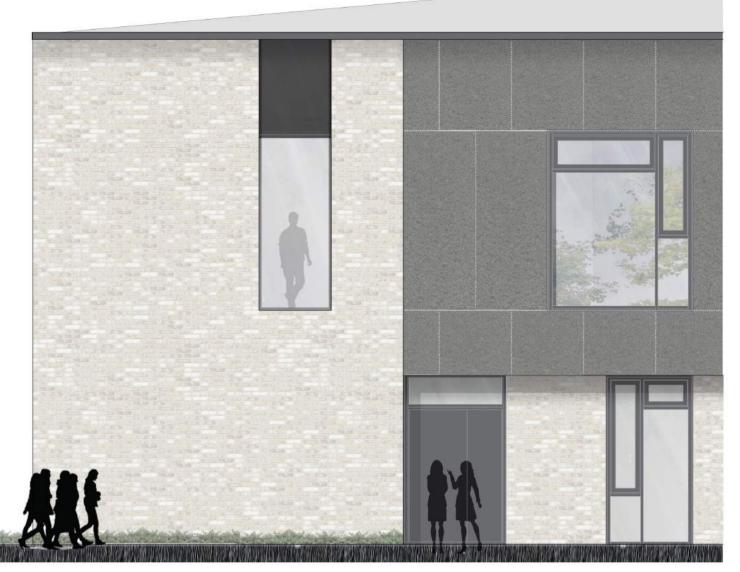

# ..... FIRST FLOOR

SECTION E-E

SOUTH EAST ELEVATION STUDY OF TEACHING WING / LEARNING PLAZA

PRECEDENT IMAGES OF MATERIALS AND DETAILING THAT IS BEING CONSIDERED

NORTH WEST ELEVATION STUDY OF MAIN ENTRANCE

ELEVATION STUDY OF SPORTS BLOCK

# ELEVATION STUDIES