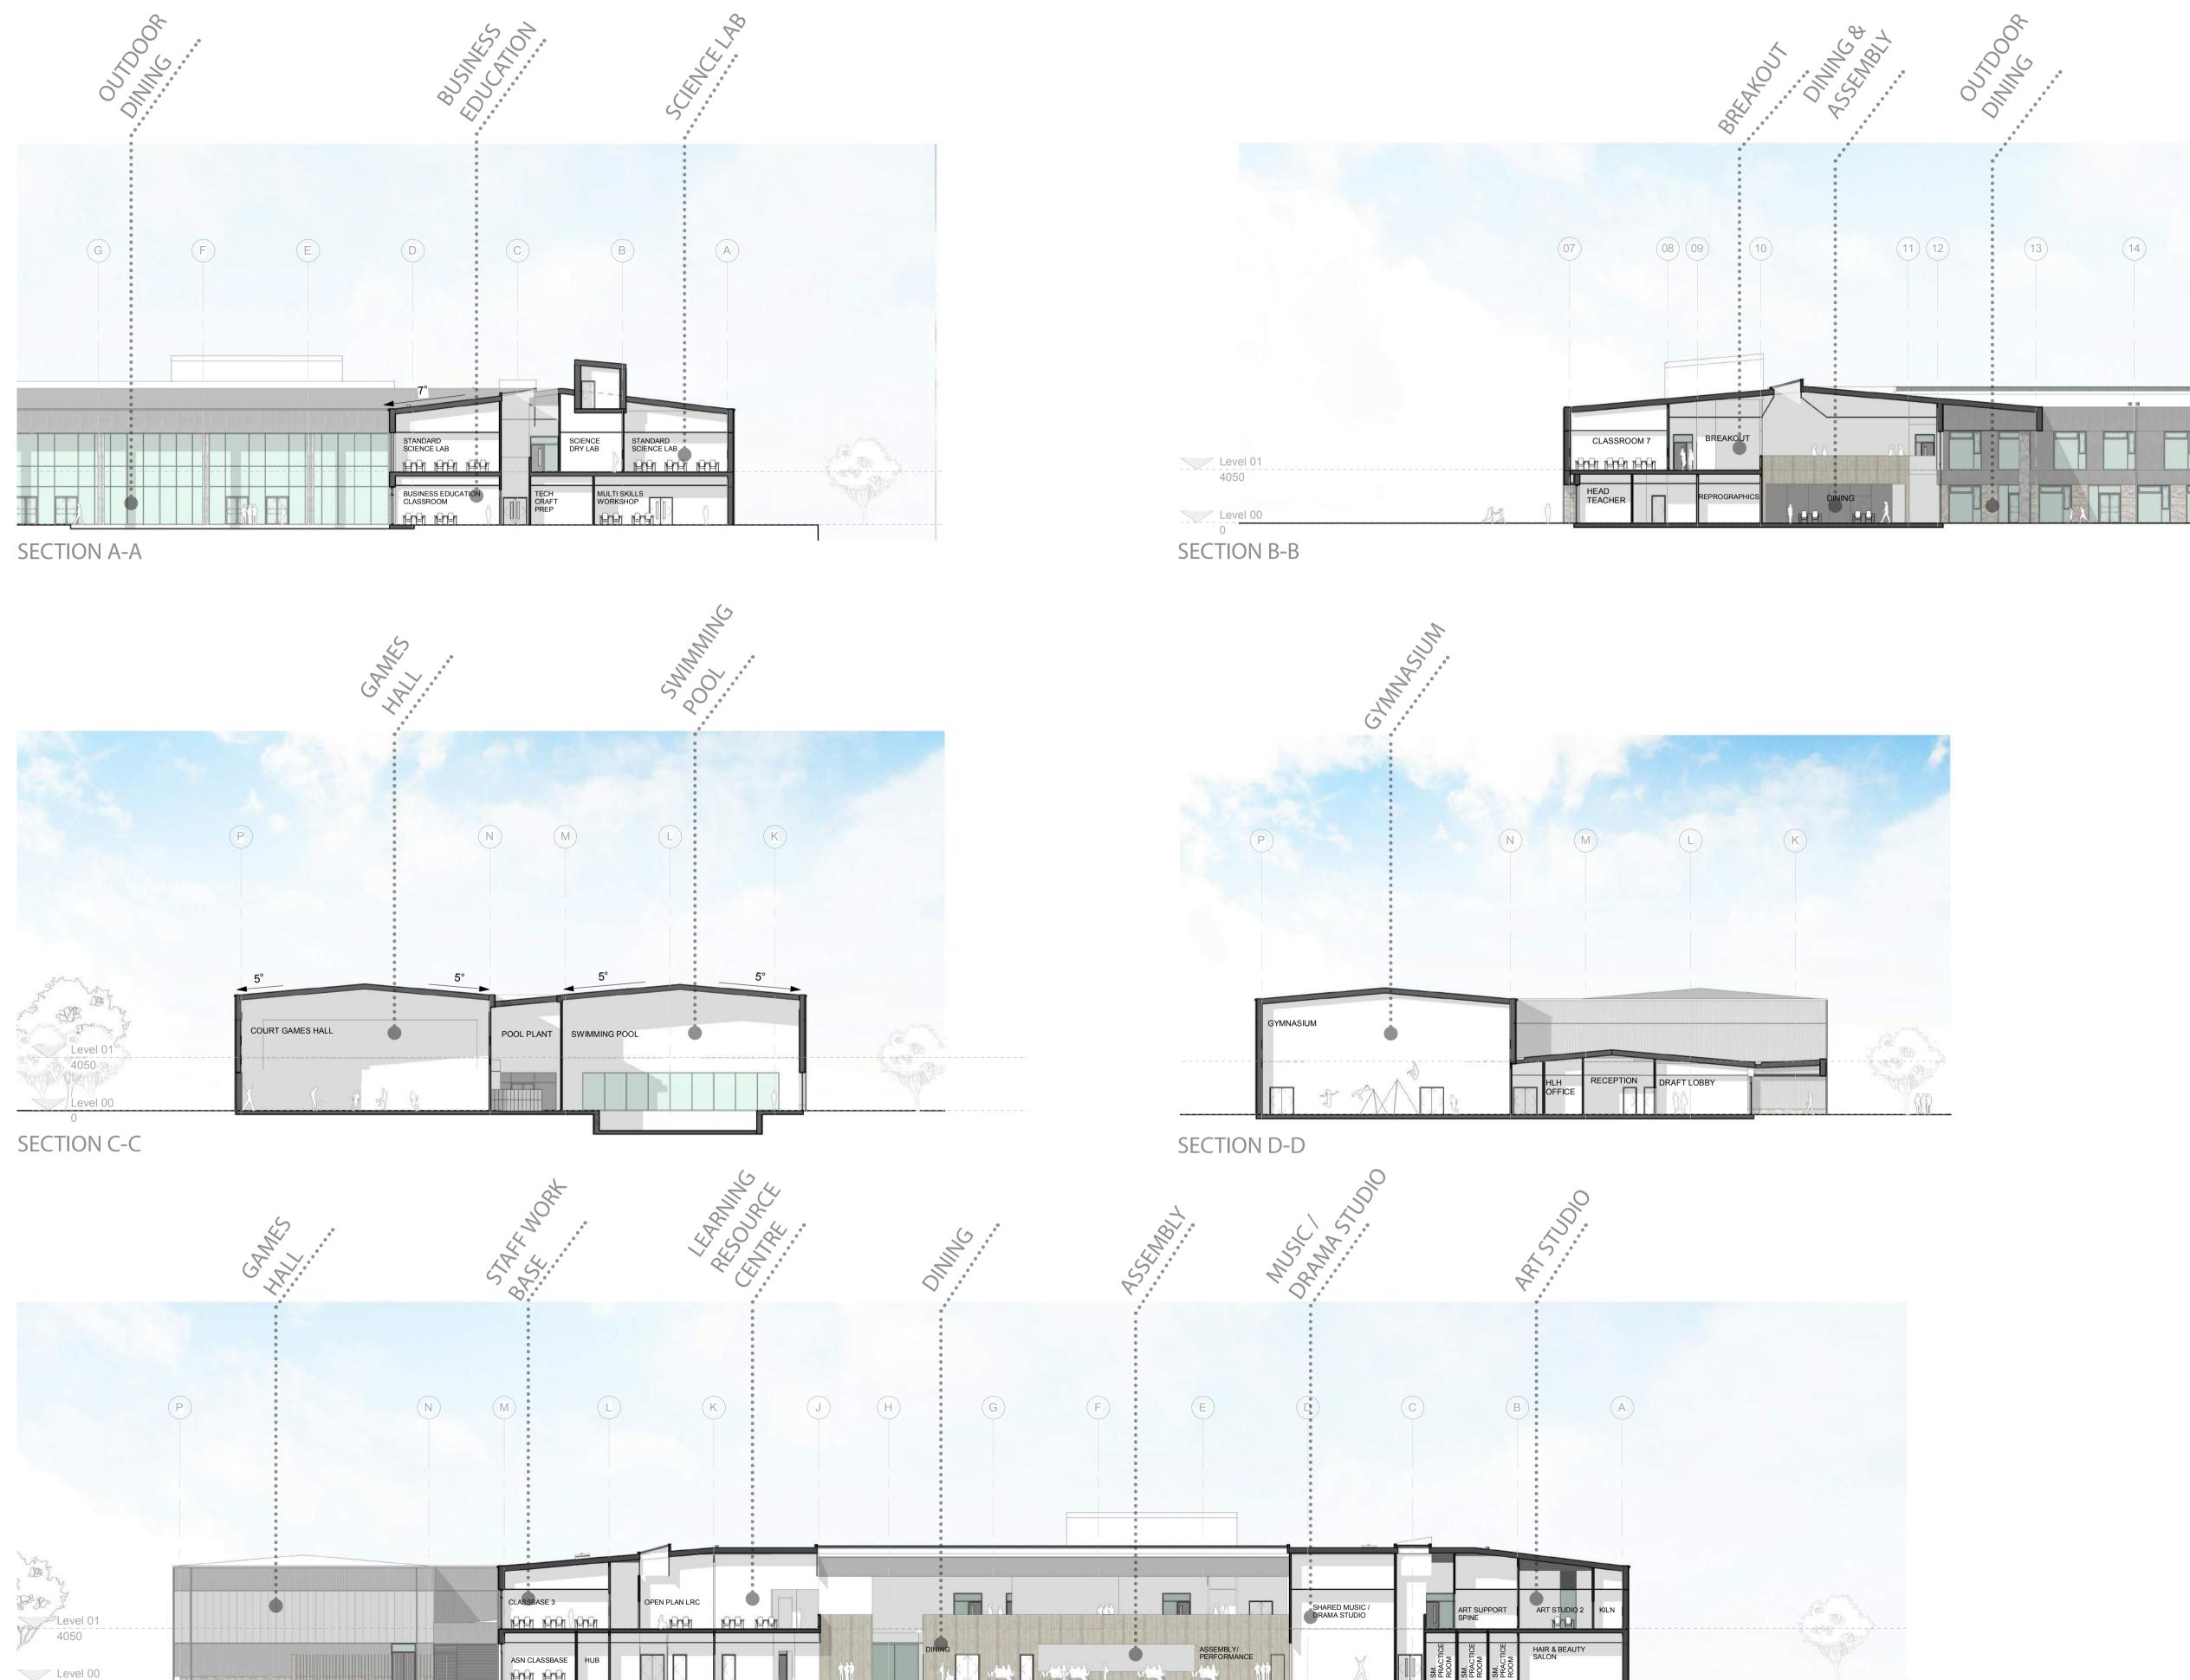

# ..... FIRST FLOOR

SECTION E-E

SOUTH EAST ELEVATION STUDY OF TEACHING WING / LEARNING PLAZA

PRECEDENT IMAGES OF MATERIALS AND DETAILING THAT IS BEING CONSIDERED

NORTH WEST ELEVATION STUDY OF MAIN ENTRANCE

ELEVATION STUDY OF SPORTS BLOCK

# ELEVATION STUDIES