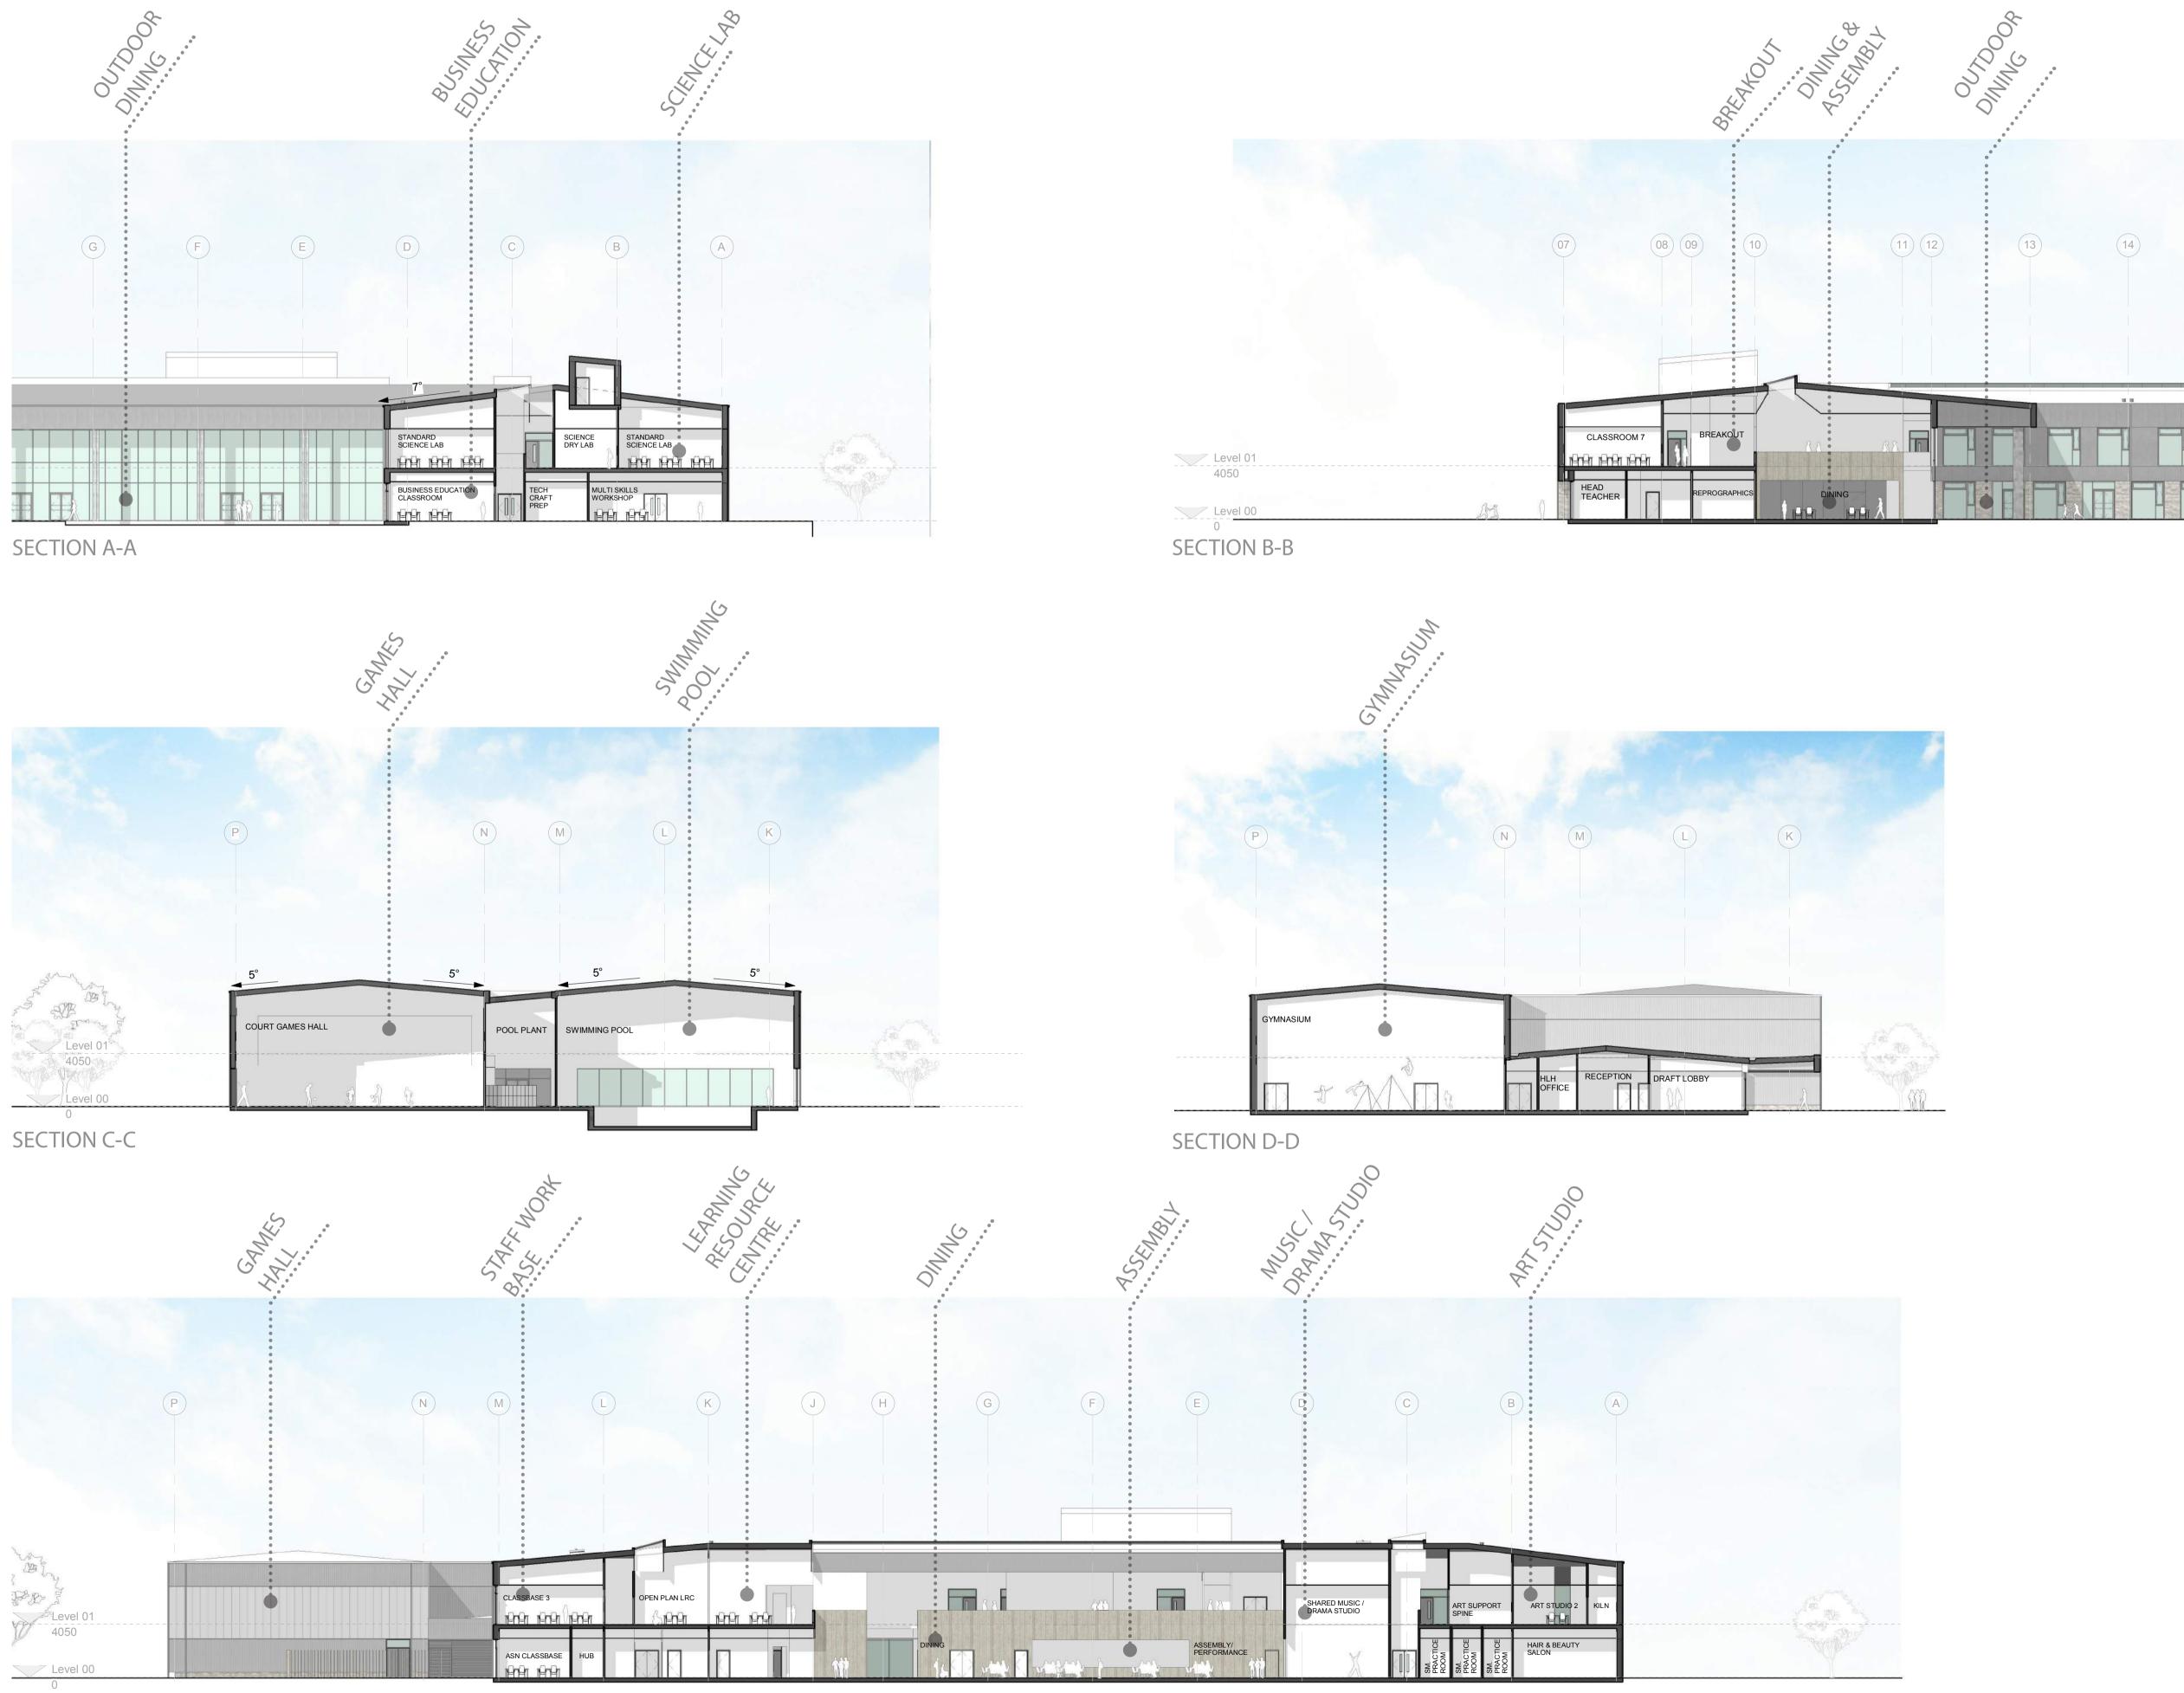

#### CONCEPT SECTION - CENTRAL COMMUNAL AREAS WITH BREAK OUT SPACES AND WRAP AROUND TEACHING FACULTIES

**BUILDING ORGANISATION PLAN - GROUND FLOOR** 

**BUILDING ORGANISATION PLAN - FIRST FLOOR** 

# ..... FIRST FLOOR

SECTION E-E

SOUTH EAST ELEVATION STUDY OF TEACHING WING / LEARNING PLAZA

PRECEDENT IMAGES OF MATERIALS AND DETAILING THAT IS BEING CONSIDERED

NORTH WEST ELEVATION STUDY OF MAIN ENTRANCE

# ELEVATION STUDIES