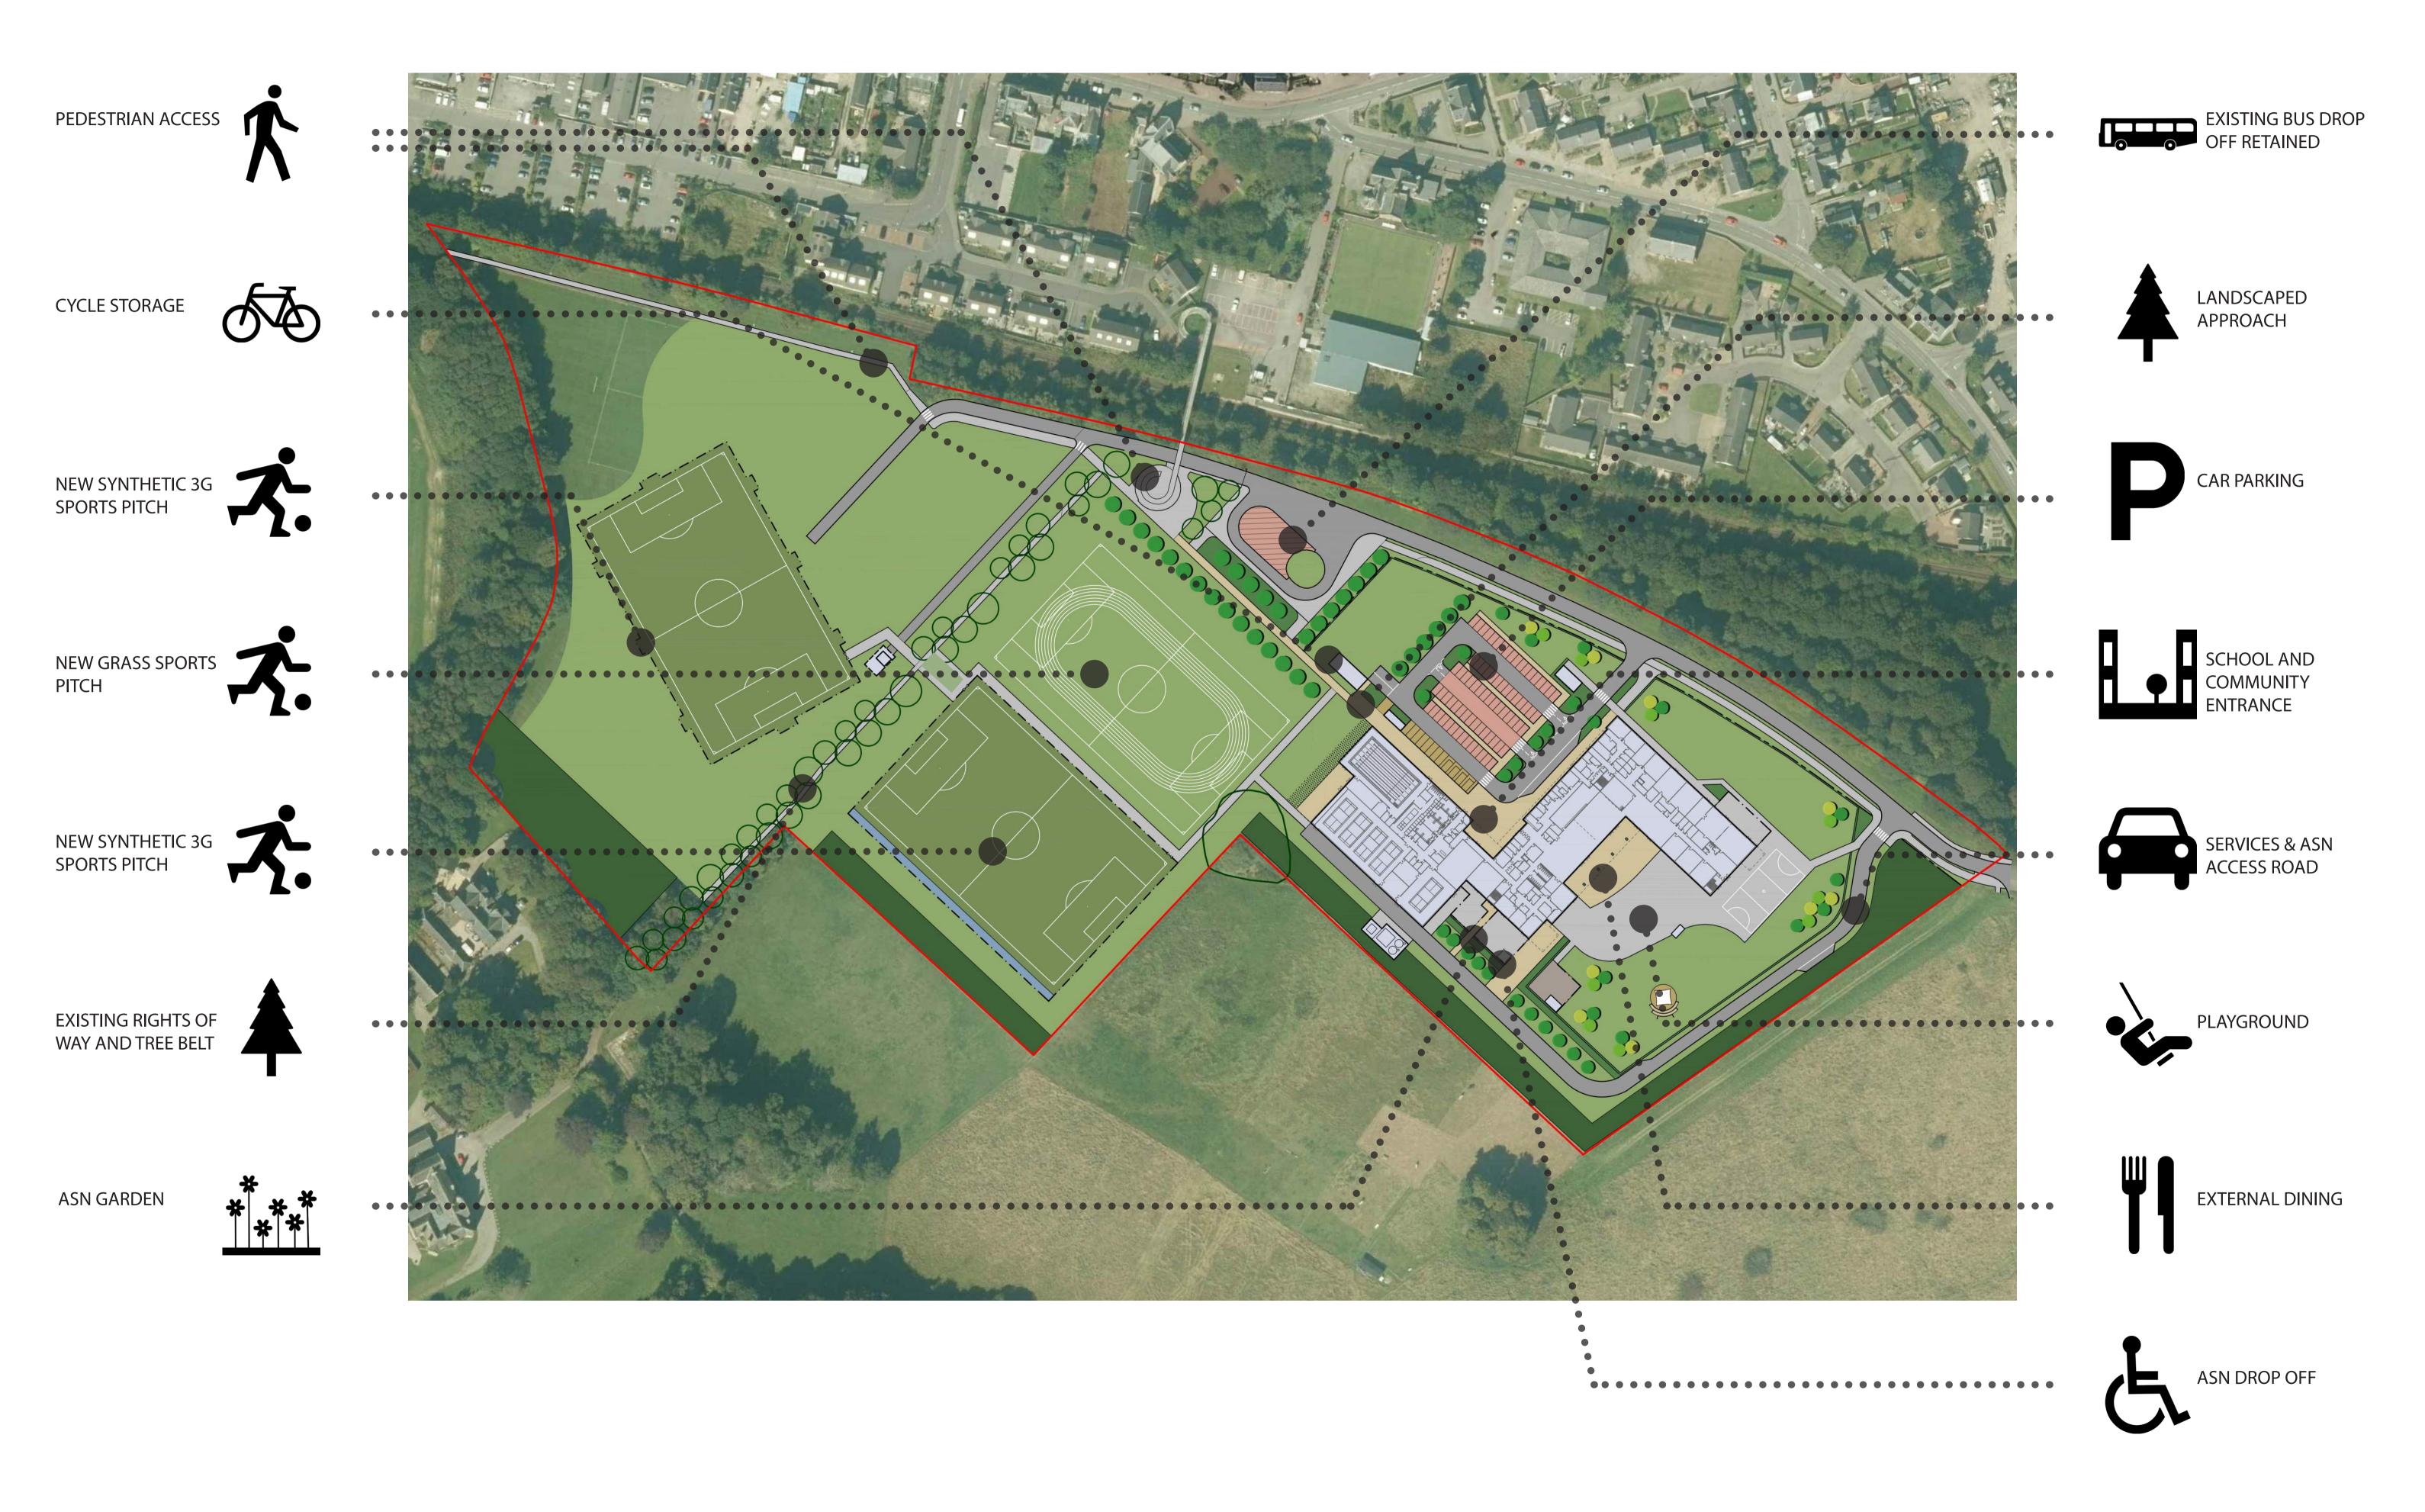

# Stakeholder Presentation

ALNESS ACADEMY

# October 2017





HEAVY TREE BELT

TRAIN STATION

RAILWAY LINE

EXISTING SCHOOL PARKING

EXISTING SCHOOL SITE

> PROPOSED SCHOOL SITE

### SITE ANALYSIS

AM

NEW HOUSING DEVELOPMENT



#### SITE PLAN



#### CONCEPT SECTION - CENTRAL COMMUNAL AREAS WITH BREAK OUT SPACES AND WRAP AROUND TEACHING FACULTIES



**BUILDING ORGANISATION PLAN - GROUND FLOOR** 

**BUILDING ORGANISATION PLAN - FIRST FLOOR** 

#### CONCEPT



# **GROUND FLOOR**



PLANS

OOR Ľ. FIRST



#### PLANS

**ROOF PLAN** 



# ..... FIRST FLOOR







SECTION E-E











SOUTH EAST ELEVATION STUDY OF TEACHING WING / LEARNING PLAZA



PRECEDENT IMAGES OF MATERIALS AND DETAILING THAT IS BEING CONSIDERED



NORTH WEST ELEVATION STUDY OF MAIN ENTRANCE

ELEVATION STUDY OF SPORTS BLOCK









# ELEVATION STUDIES

#### CONCEPT ELEVATION SKETCHES













# EXTERNAL VISUALS



### ELEVATIONS











INTERNAL PRECEDENT IMAGES