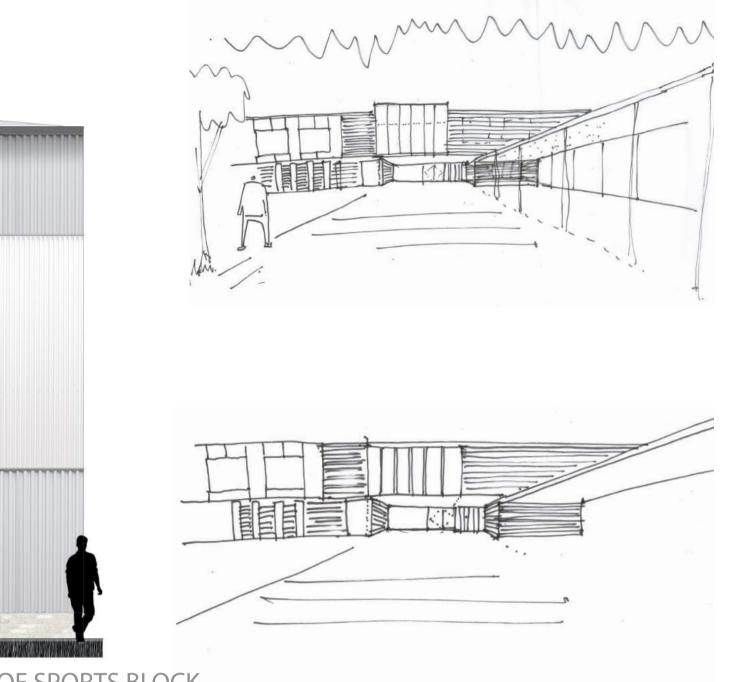

VY TREE BELT

TRAIN STATION

RAILWAY LINE

EXISTING SCHOOL PARKING

EXISTING SCHOOL SITE

> PROPOSED SCHOOL SITE

### SITE ANALYSIS

AM

NEW HOUSING DEVELOPMENT



#### SITE PLAN



#### CONCEPT SECTION - CENTRAL COMMUNAL AREAS WITH BREAK OUT SPACES AND WRAP AROUND TEACHING FACULTIES



**BUILDING ORGANISATION PLAN - GROUND FLOOR** 

**BUILDING ORGANISATION PLAN - FIRST FLOOR** 

#### CONCEPT



# **GROUND FLOOR**



PLANS

OOR Ľ. FIRST



#### PLANS

**ROOF PLAN** 



# ..... FIRST FLOOR







SECTION E-E











SOUTH EAST ELEVATION STUDY OF TEACHING WING / LEARNING PLAZA



PRECEDENT IMAGES OF MATERIALS AND DETAILING THAT IS BEING CONSIDERED



NORTH WEST ELEVATION STUDY OF MAIN ENTRANCE

ELEVATION STUDY OF SPORTS BLOCK









# ELEVATION STUDIES

#### CONCEPT ELEVATION SKETCHES













# EXTERNAL VISUALS



### ELEVATIONS











INTERNAL PRECEDENT IMAGES