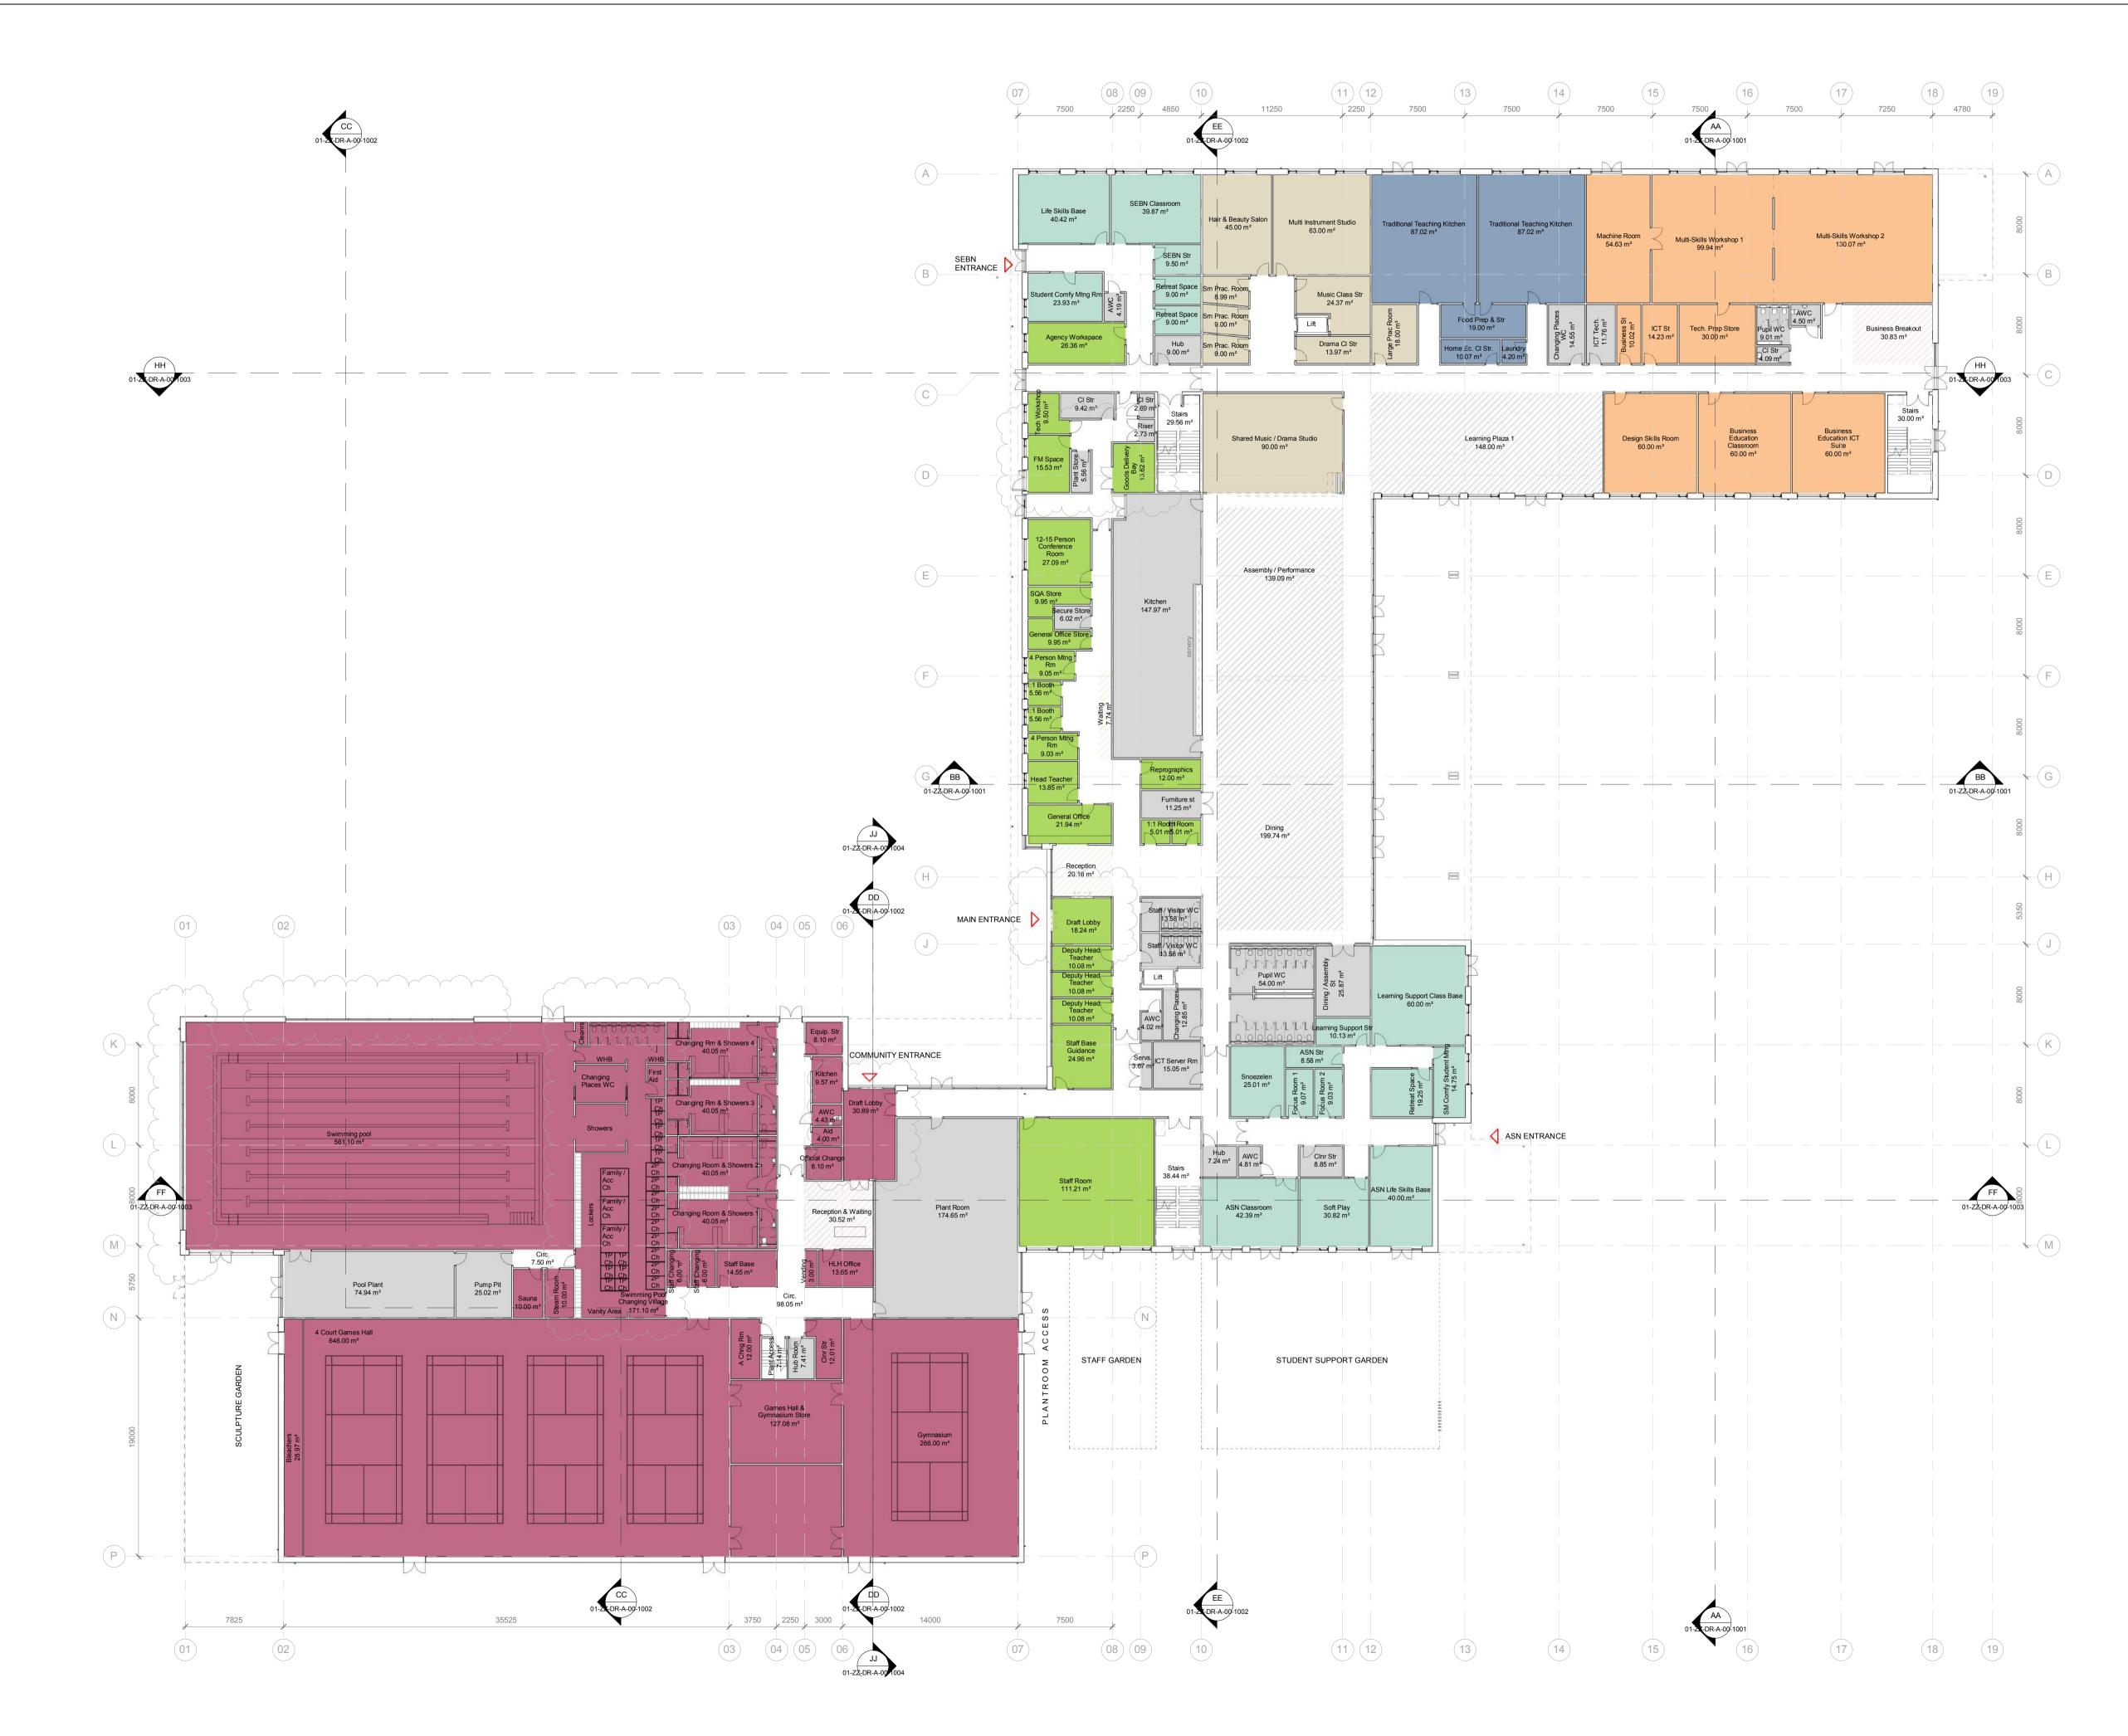

# Stakeholder Presentation

ALNESS ACADEMY

# October 2017





HEAVY TREE BELT

TRAIN STATION

RAILWAY LINE

EXISTING SCHOOL PARKING

EXISTING SCHOOL SITE

> PROPOSED SCHOOL SITE

### SITE ANALYSIS

AM

NEW HOUSING DEVELOPMENT



#### SITE PLAN



#### CONCEPT SECTION - CENTRAL COMMUNAL AREAS WITH BREAK OUT SPACES AND WRAP AROUND TEACHING FACULTIES



**BUILDING ORGANISATION PLAN - GROUND FLOOR** 

**BUILDING ORGANISATION PLAN - FIRST FLOOR** 

#### CONCEPT



# **GROUND FLOOR**



PLANS

OOR Ľ. FIRST



#### PLANS

**ROOF PLAN** 



# ..... FIRST FLOOR







SECTION E-E











SOUTH EAST ELEVATION STUDY OF TEACHING WING / LEARNING PLAZA



PRECEDENT IMAGES OF MATERIALS AND DETAILING THAT IS BEING CONSIDERED



NORTH WEST ELEVATION STUDY OF MAIN ENTRANCE

ELEVATION STUDY OF SPORTS BLOCK









# ELEVATION STUDIES

#### CONCEPT ELEVATION SKETCHES













# EXTERNAL VISUALS



### ELEVATIONS











INTERNAL PRECEDENT IMAGES