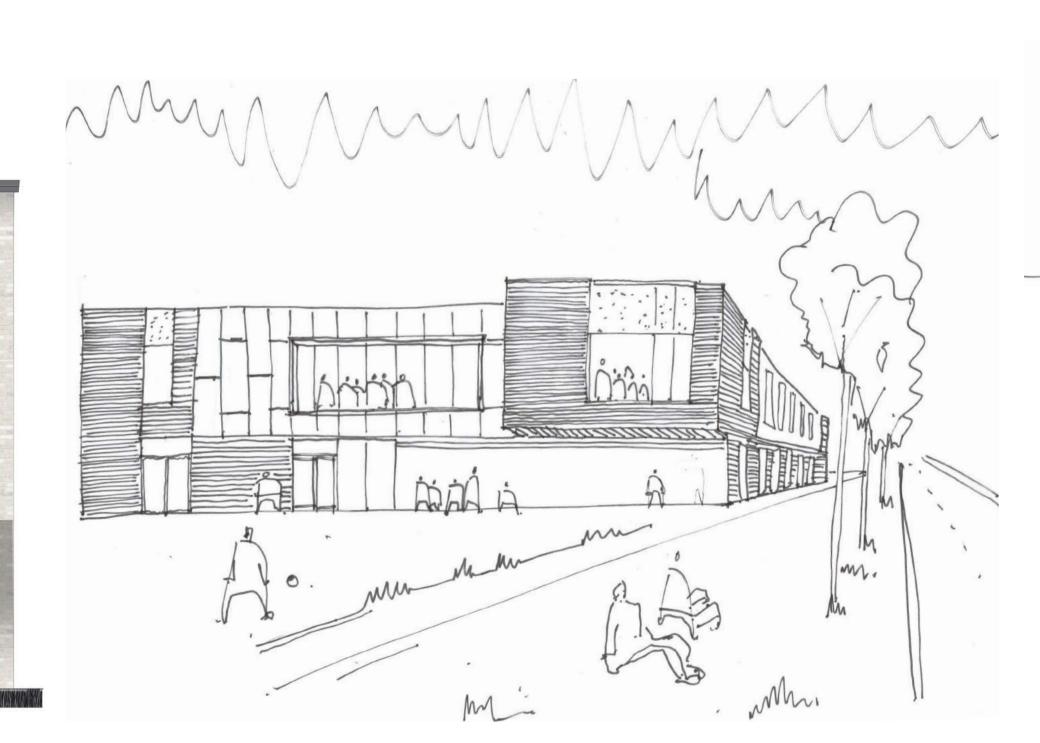

keholder Presentation

ALNESS ACADEMY

# October 2017





HEAVY TREE BELT

TRAIN STATION

RAILWAY LINE

EXISTING SCHOOL PARKING

EXISTING SCHOOL SITE

> PROPOSED SCHOOL SITE

### SITE ANALYSIS

AM

NEW HOUSING DEVELOPMENT



#### SITE PLAN



#### CONCEPT SECTION - CENTRAL COMMUNAL AREAS WITH BREAK OUT SPACES AND WRAP AROUND TEACHING FACULTIES



**BUILDING ORGANISATION PLAN - GROUND FLOOR** 

**BUILDING ORGANISATION PLAN - FIRST FLOOR** 

#### CONCEPT



# **GROUND FLOOR**



PLANS

OOR Ľ. FIRST



#### PLANS

**ROOF PLAN** 



# ..... FIRST FLOOR







SECTION E-E











SOUTH EAST ELEVATION STUDY OF TEACHING WING / LEARNING PLAZA



PRECEDENT IMAGES OF MATERIALS AND DETAILING THAT IS BEING CONSIDERED



NORTH WEST ELEVATION STUDY OF MAIN ENTRANCE

ELEVATION STUDY OF SPORTS BLOCK









# ELEVATION STUDIES

#### CONCEPT ELEVATION SKETCHES













# EXTERNAL VISUALS



### ELEVATIONS











INTERNAL PRECEDENT IMAGES