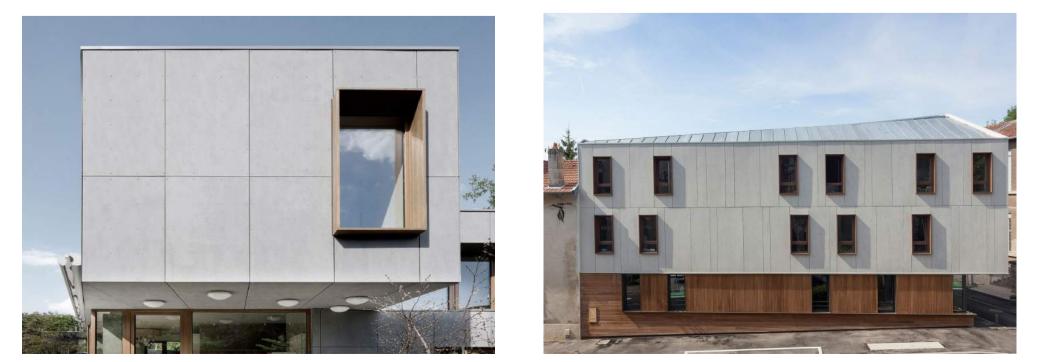

# ..... FIRST FLOOR

SECTION E-E

SOUTH EAST ELEVATION STUDY OF TEACHING WING / LEARNING PLAZA

PRECEDENT IMAGES OF MATERIALS AND DETAILING THAT IS BEING CONSIDERED

NORTH WEST ELEVATION STUDY OF MAIN ENTRANCE