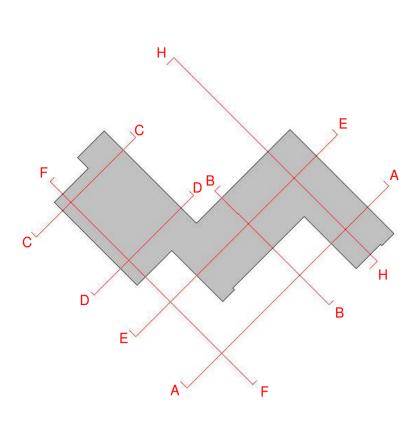

# Stakeholder Presentation

ALNESS ACADEMY

# October 2017





HEAVY TREE BELT

TRAIN STATION

RAILWAY LINE

EXISTING SCHOOL PARKING

EXISTING SCHOOL SITE

> PROPOSED SCHOOL SITE

### SITE ANALYSIS

AM

NEW HOUSING DEVELOPMENT



#### SITE PLAN



#### CONCEPT SECTION - CENTRAL COMMUNAL AREAS WITH BREAK OUT SPACES AND WRAP AROUND TEACHING FACULTIES



**BUILDING ORGANISATION PLAN - GROUND FLOOR** 

**BUILDING ORGANISATION PLAN - FIRST FLOOR** 

#### CONCEPT



# **GROUND FLOOR**



PLANS

OOR Ľ. FIRST



#### PLANS

**ROOF PLAN** 



# ..... FIRST FLOOR







SECTION E-E











SOUTH EAST ELEVATION STUDY OF TEACHING WING / LEARNING PLAZA



PRECEDENT IMAGES OF MATERIALS AND DETAILING THAT IS BEING CONSIDERED



NORTH WEST ELEVATION STUDY OF MAIN ENTRANCE

ELEVATION STUDY OF SPORTS BLOCK









# ELEVATION STUDIES

#### CONCEPT ELEVATION SKETCHES













# EXTERNAL VISUALS



### ELEVATIONS











INTERNAL PRECEDENT IMAGES