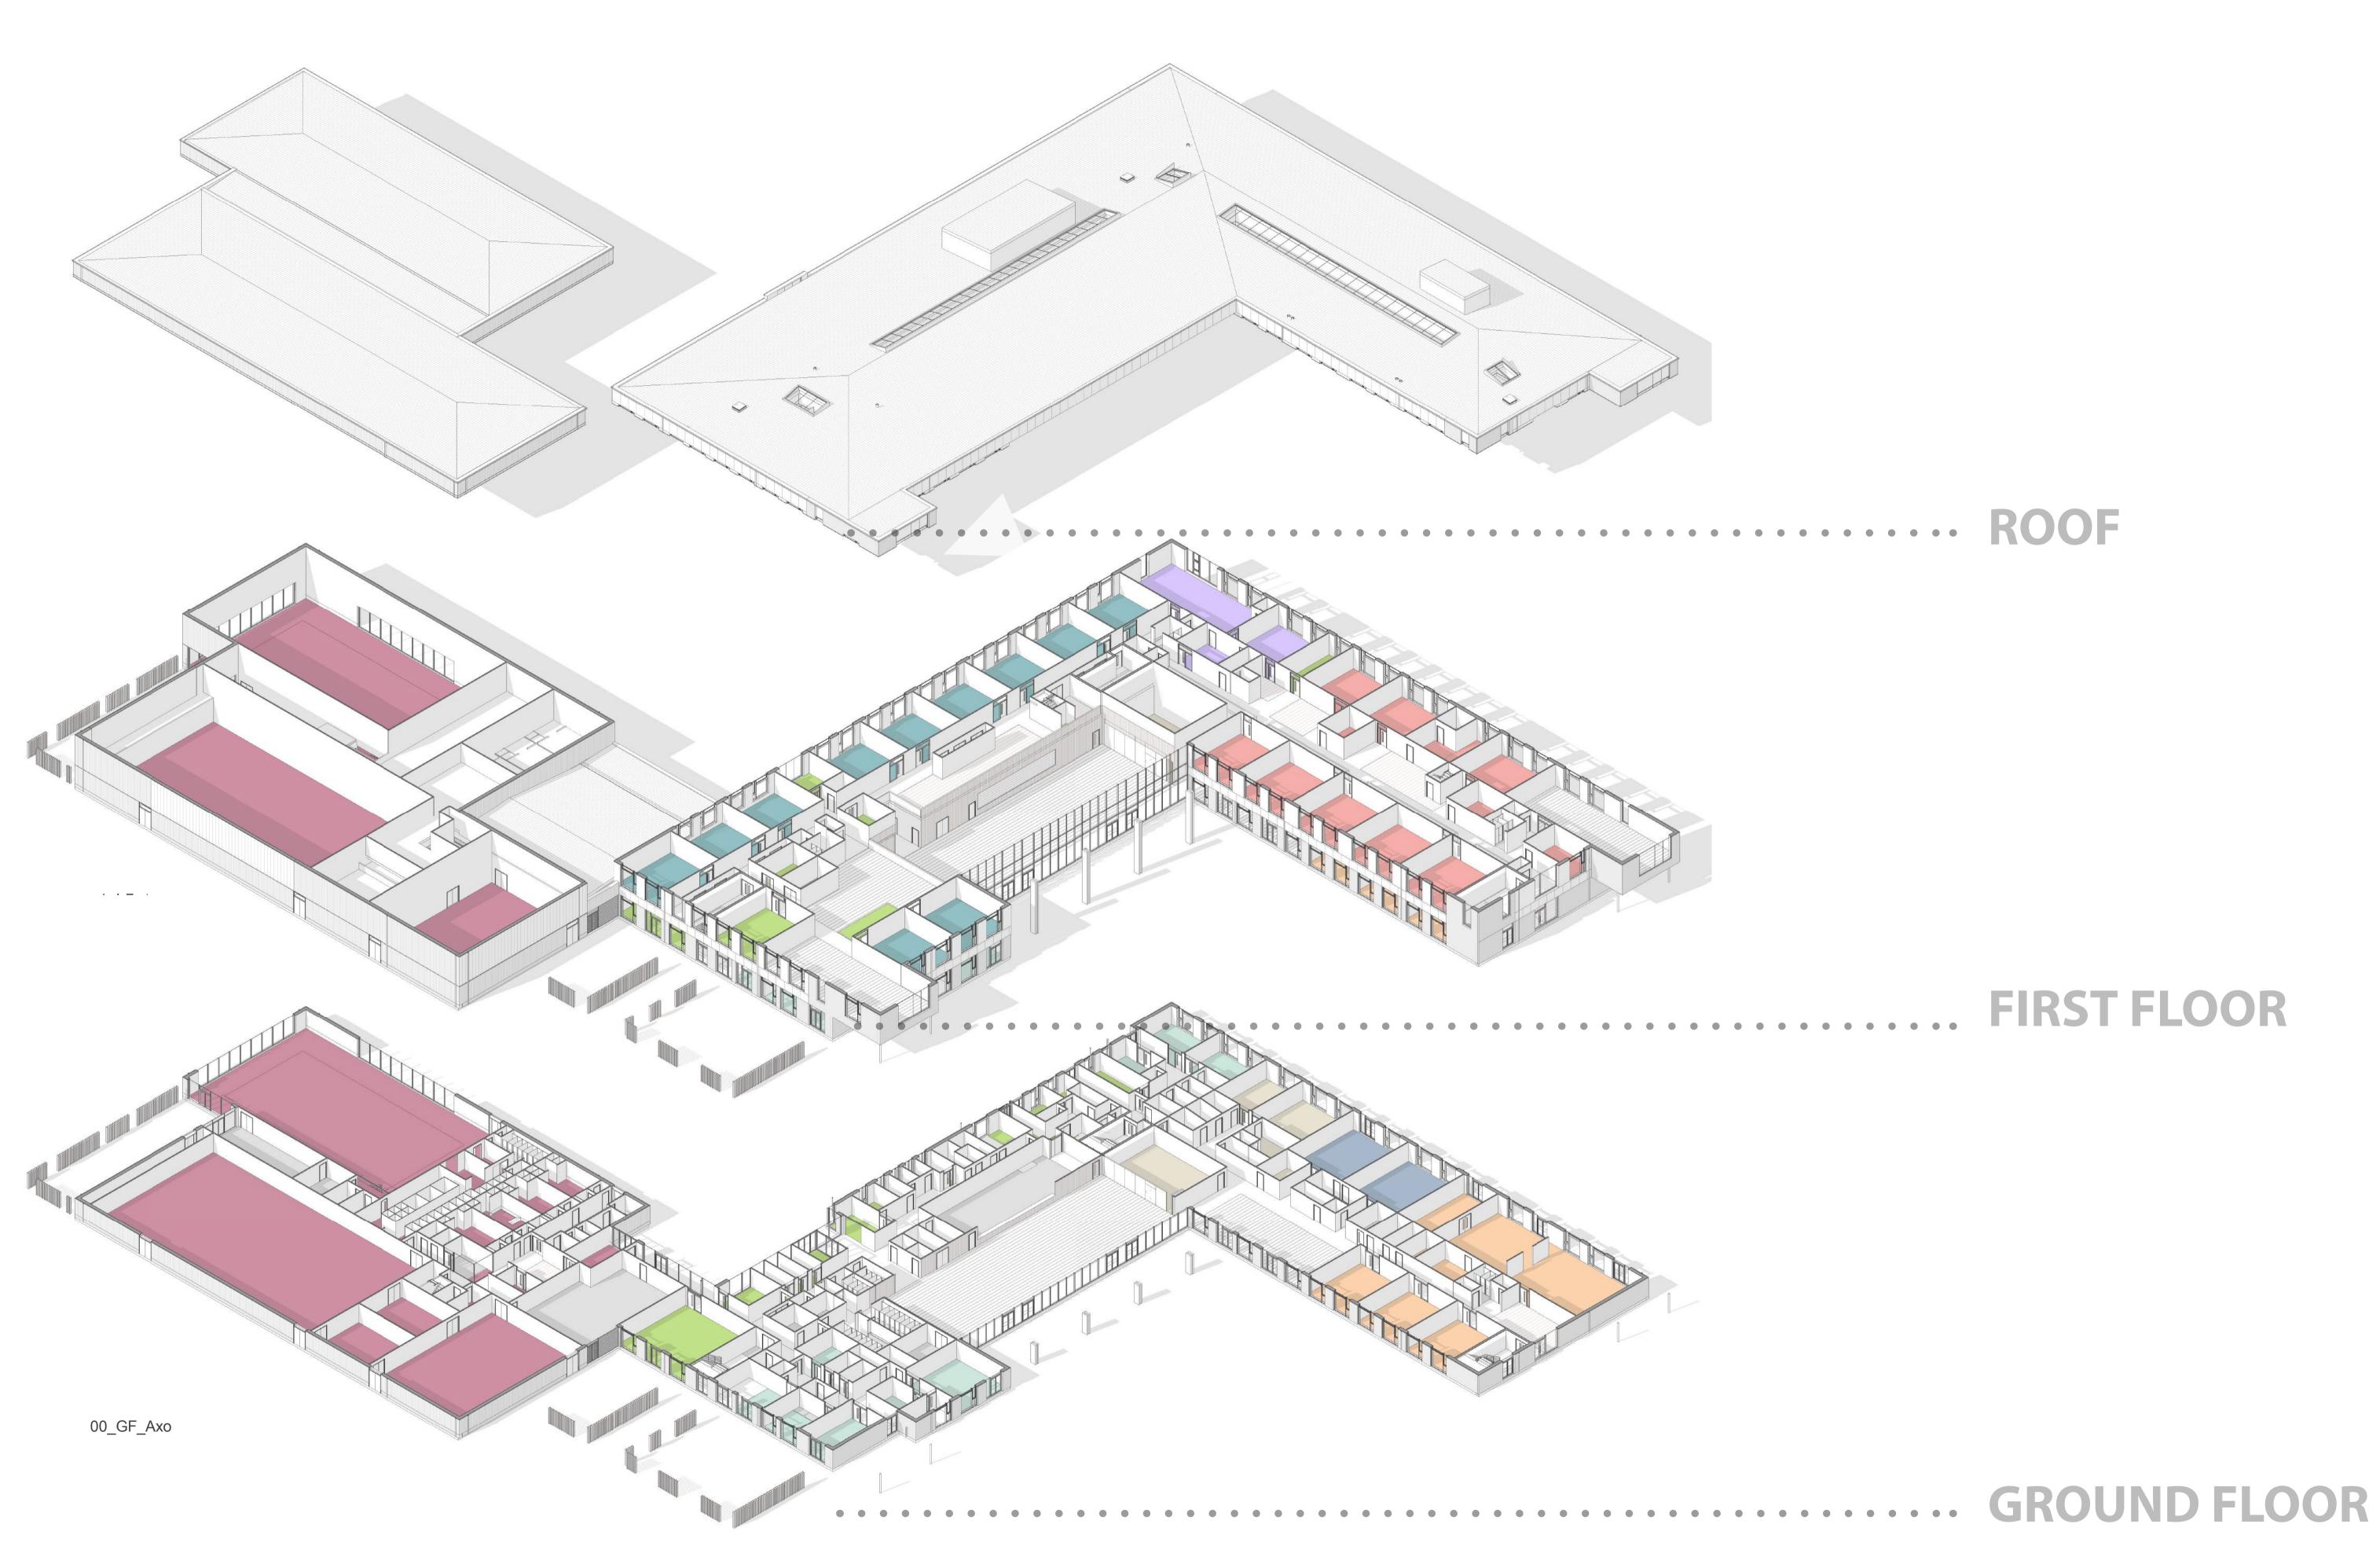

#### CONCEPT SECTION - CENTRAL COMMUNAL AREAS WITH BREAK OUT SPACES AND WRAP AROUND TEACHING FACULTIES

**BUILDING ORGANISATION PLAN - GROUND FLOOR** 

**BUILDING ORGANISATION PLAN - FIRST FLOOR** 

# **GROUND FLOOR**

PLANS

OOR Ľ. FIRST