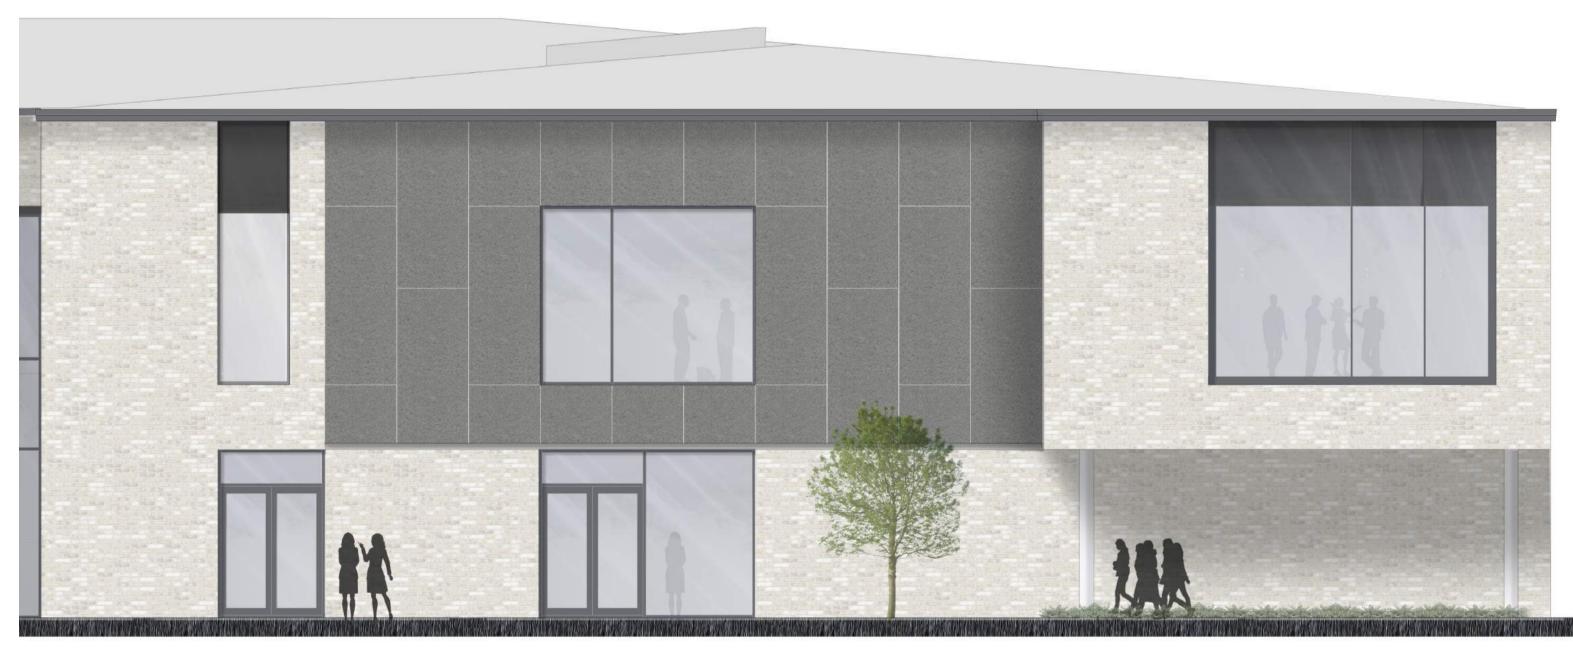

# ..... FIRST FLOOR

SECTION E-E

SOUTH EAST ELEVATION STUDY OF TEACHING WING / LEARNING PLAZA

PRECEDENT IMAGES OF MATERIALS AND DETAILING THAT IS BEING CONSIDERED

NORTH WEST ELEVATION STUDY OF MAIN ENTRANCE

ELEVATION STUDY OF SPORTS BLOCK

# ELEVATION STUDIES