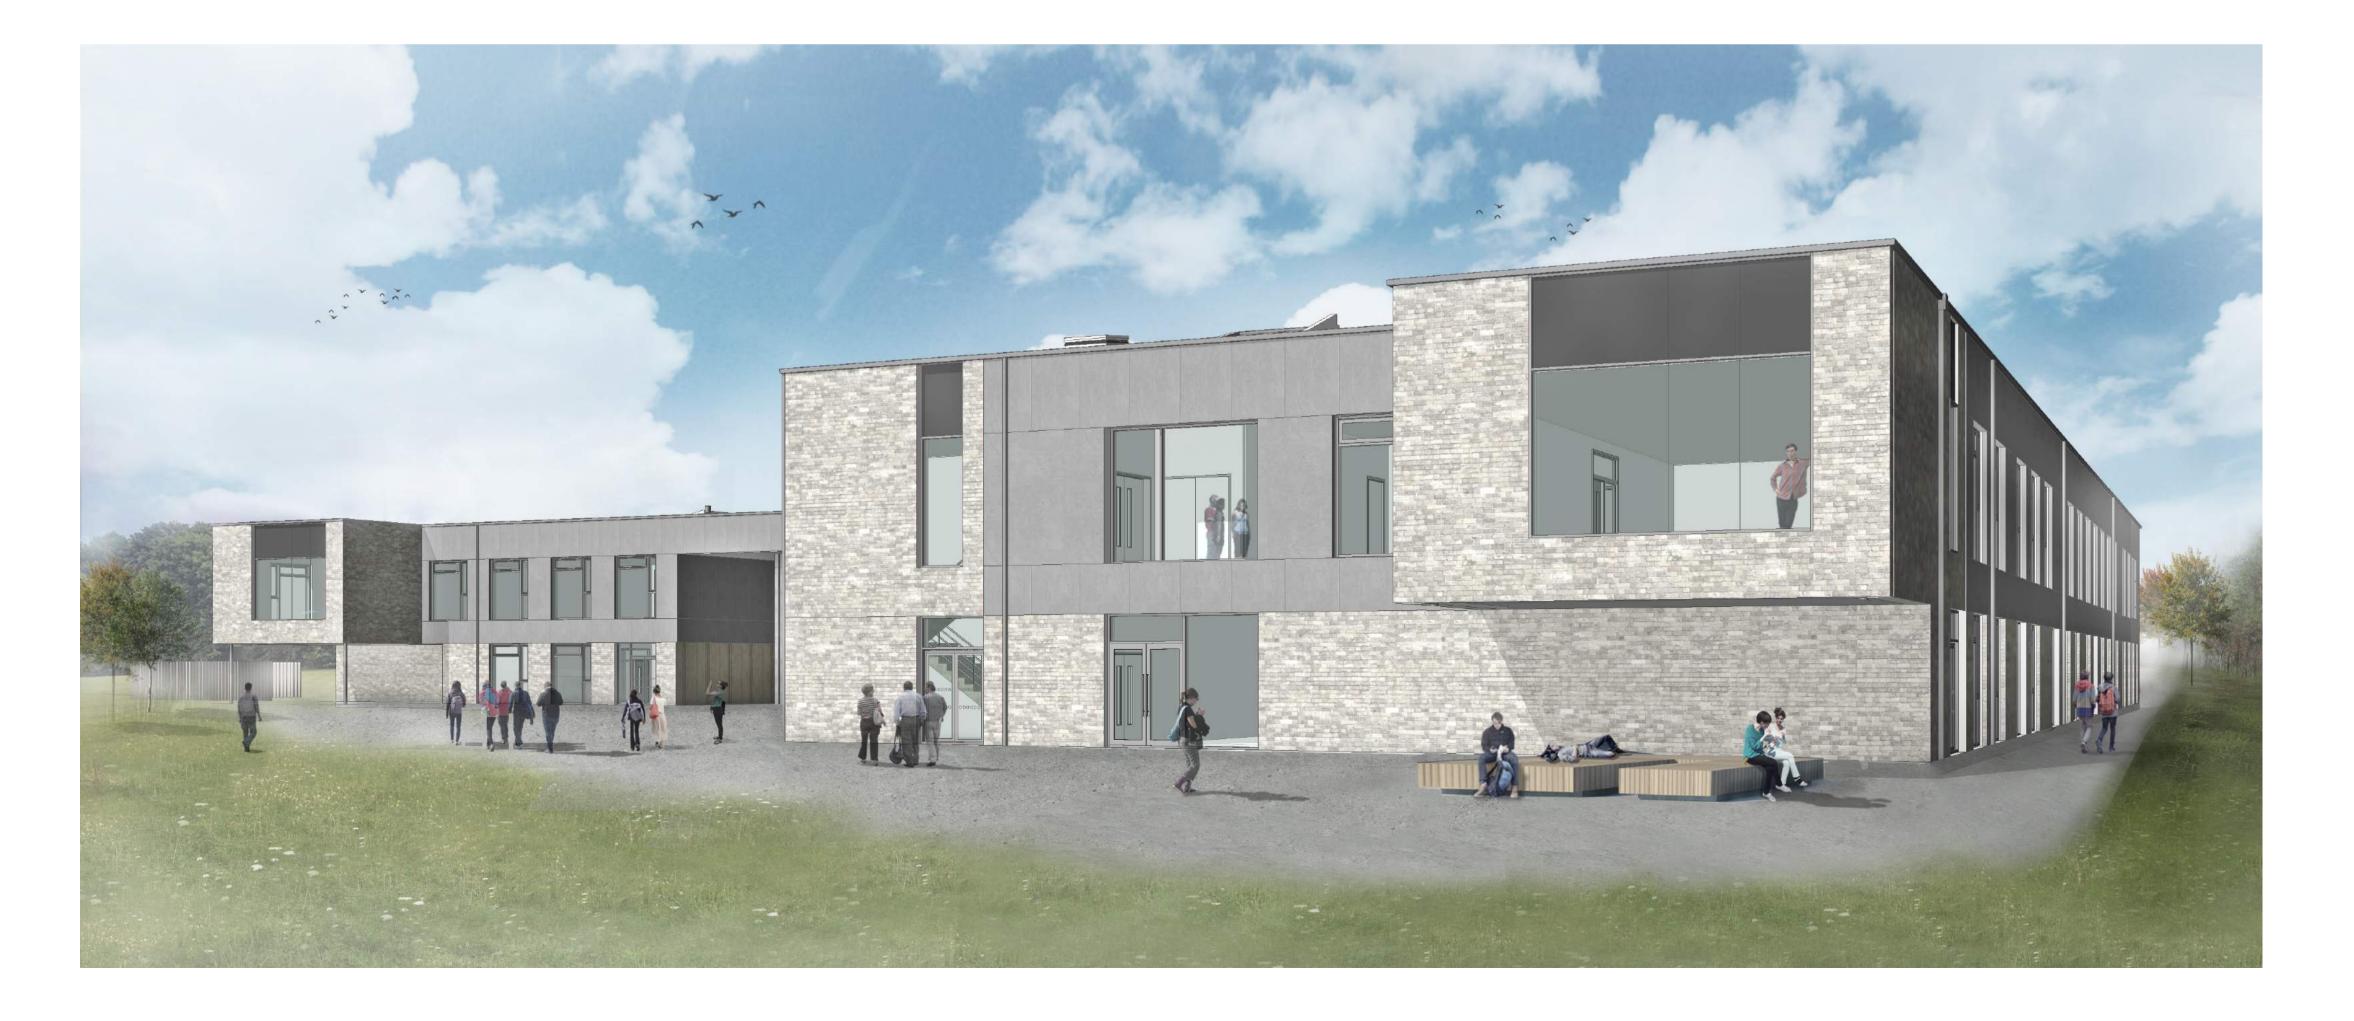

# Stakeholder Presentation

ALNESS ACADEMY

# October 2017





HEAVY TREE BELT

TRAIN STATION

RAILWAY LINE

EXISTING SCHOOL PARKING

EXISTING SCHOOL SITE

> PROPOSED SCHOOL SITE

### SITE ANALYSIS

AM

NEW HOUSING DEVELOPMENT



#### SITE PLAN



#### CONCEPT SECTION - CENTRAL COMMUNAL AREAS WITH BREAK OUT SPACES AND WRAP AROUND TEACHING FACULTIES



**BUILDING ORGANISATION PLAN - GROUND FLOOR** 

**BUILDING ORGANISATION PLAN - FIRST FLOOR** 

#### CONCEPT



# **GROUND FLOOR**



PLANS

OOR Ľ. FIRST



#### PLANS

**ROOF PLAN** 



# ..... FIRST FLOOR







SECTION E-E











SOUTH EAST ELEVATION STUDY OF TEACHING WING / LEARNING PLAZA



PRECEDENT IMAGES OF MATERIALS AND DETAILING THAT IS BEING CONSIDERED



NORTH WEST ELEVATION STUDY OF MAIN ENTRANCE

ELEVATION STUDY OF SPORTS