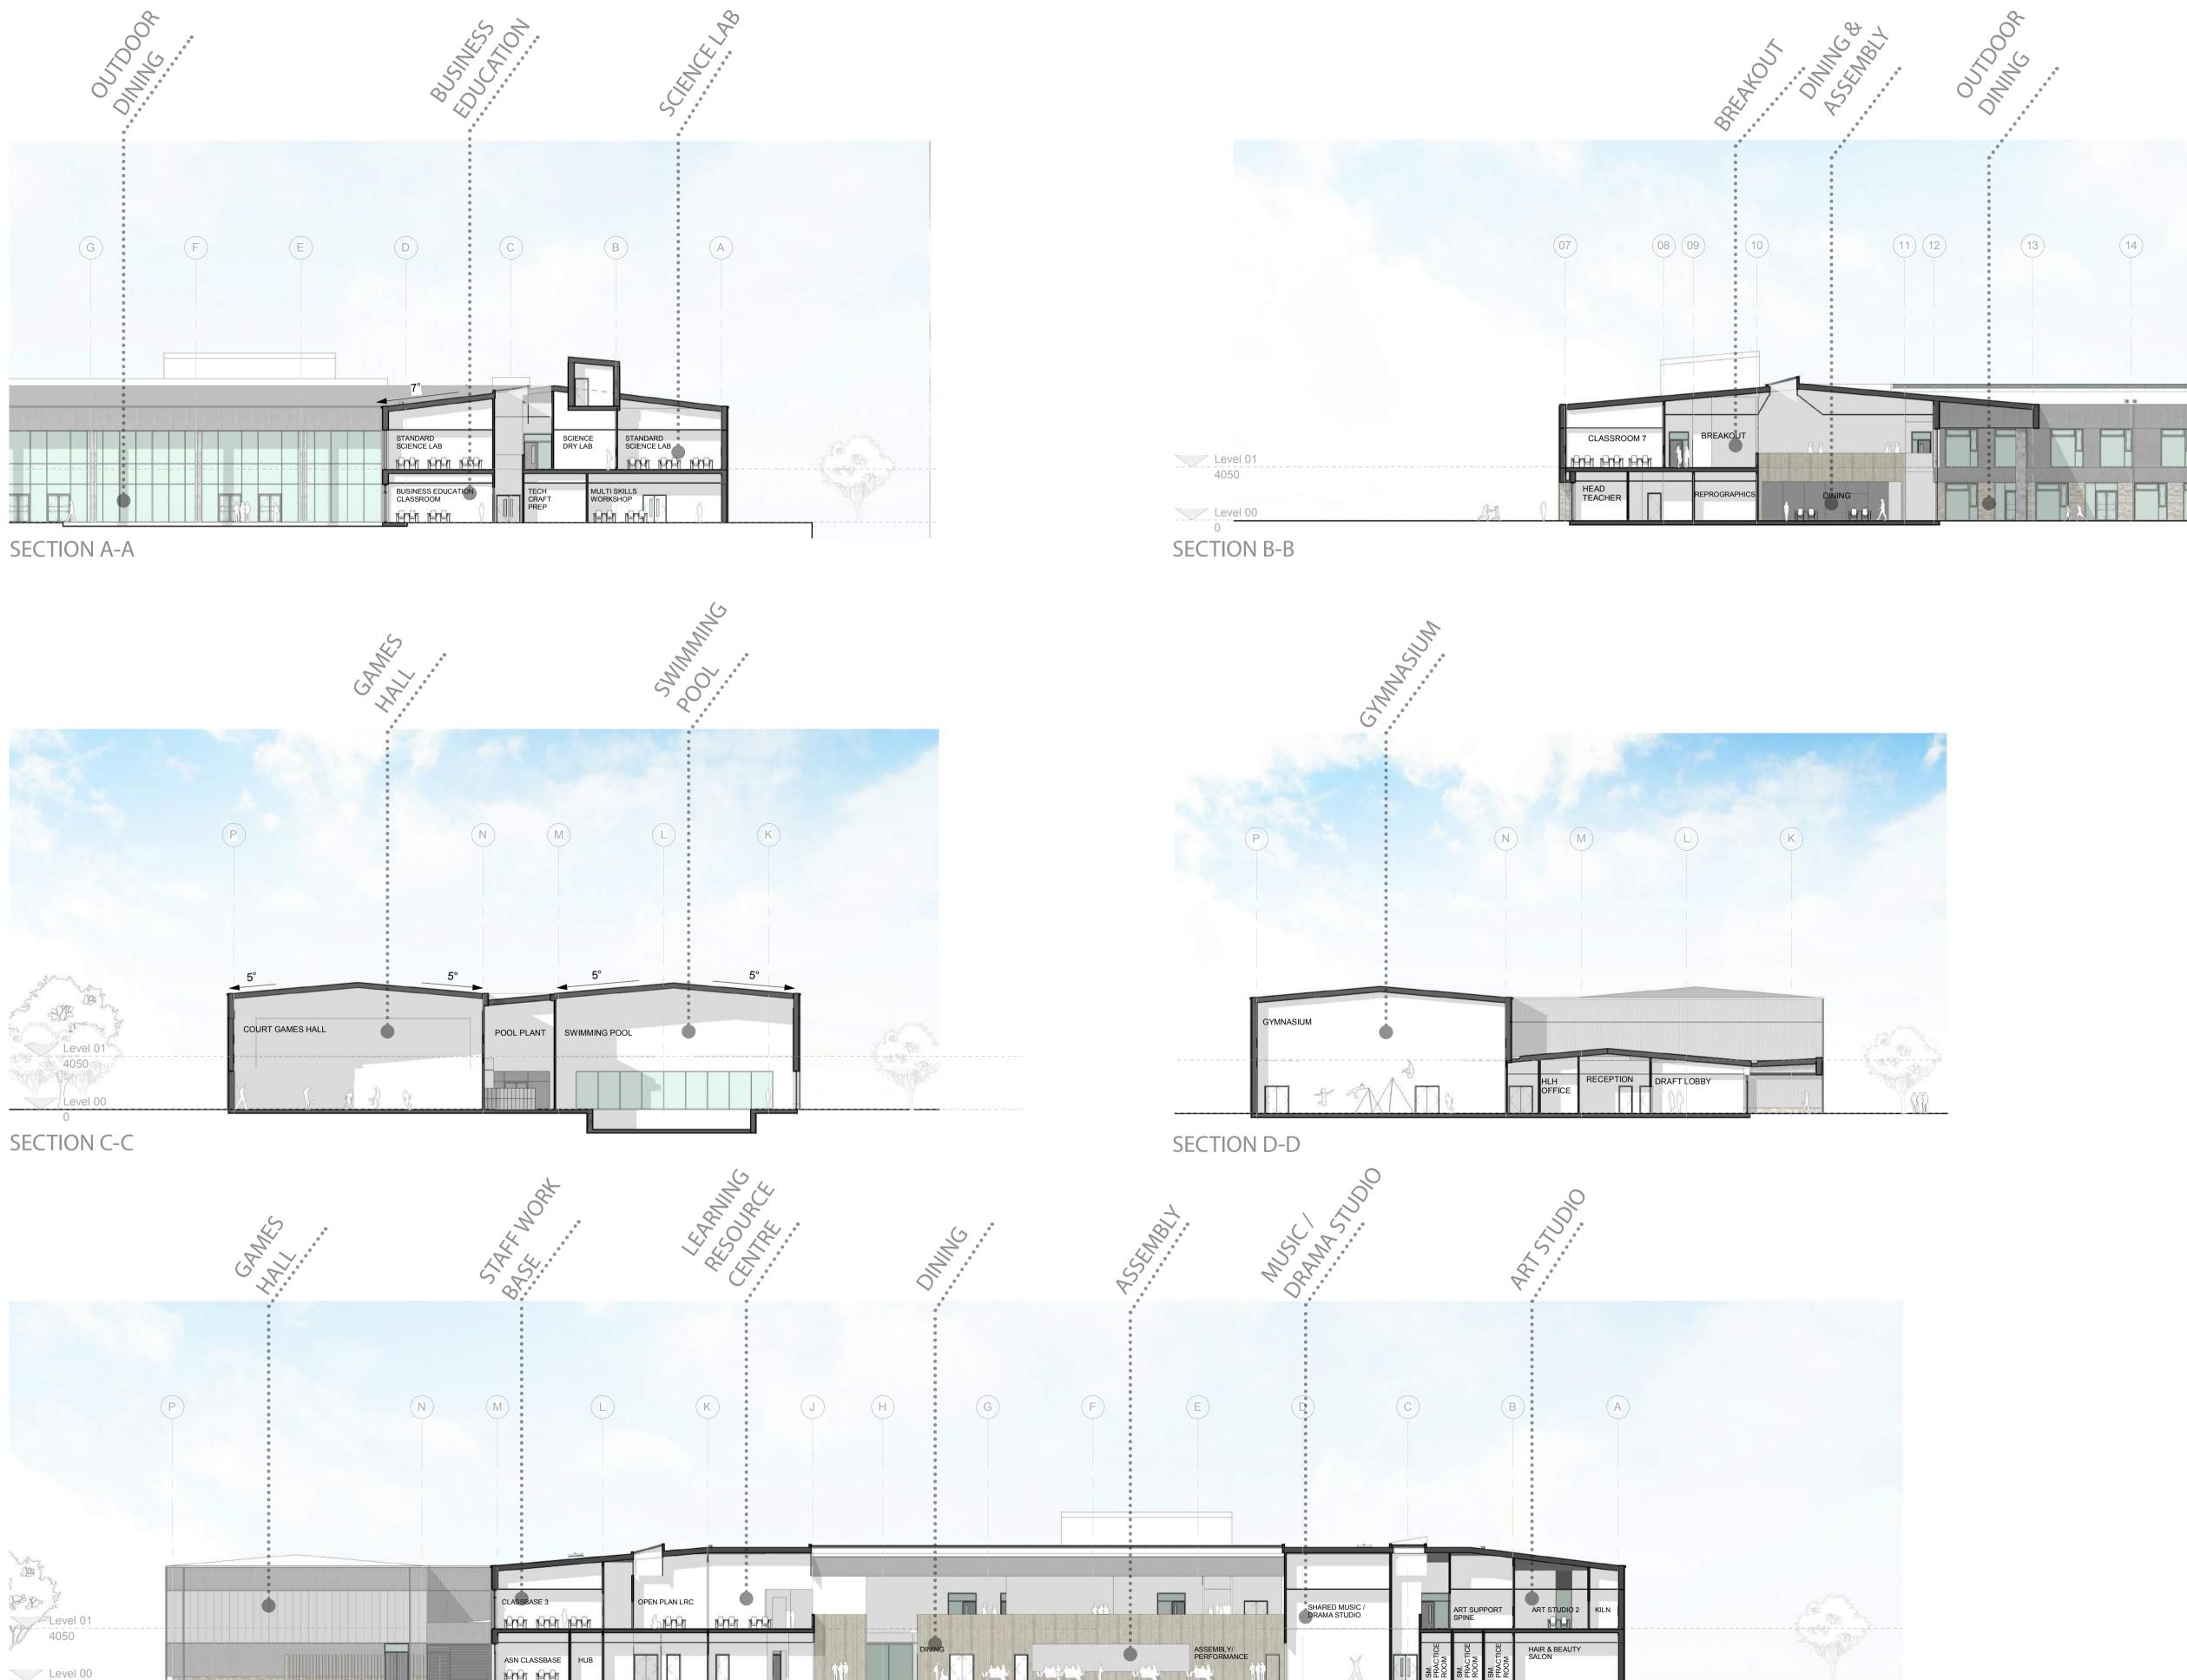

# ..... FIRST FLOOR

SECTION E-E

SOUTH EAST ELEVATION STUDY OF TEACHING WING / LEARNING PLAZA

PRECEDENT IMAGES OF MATERIALS AND DETAILING THAT IS BEING CONSIDERED

NORTH WEST ELEVATION STUDY OF MAIN ENTRANCE

ELEVATION STUDY OF SPORTS BLOCK

# ELEVATION STUDIES