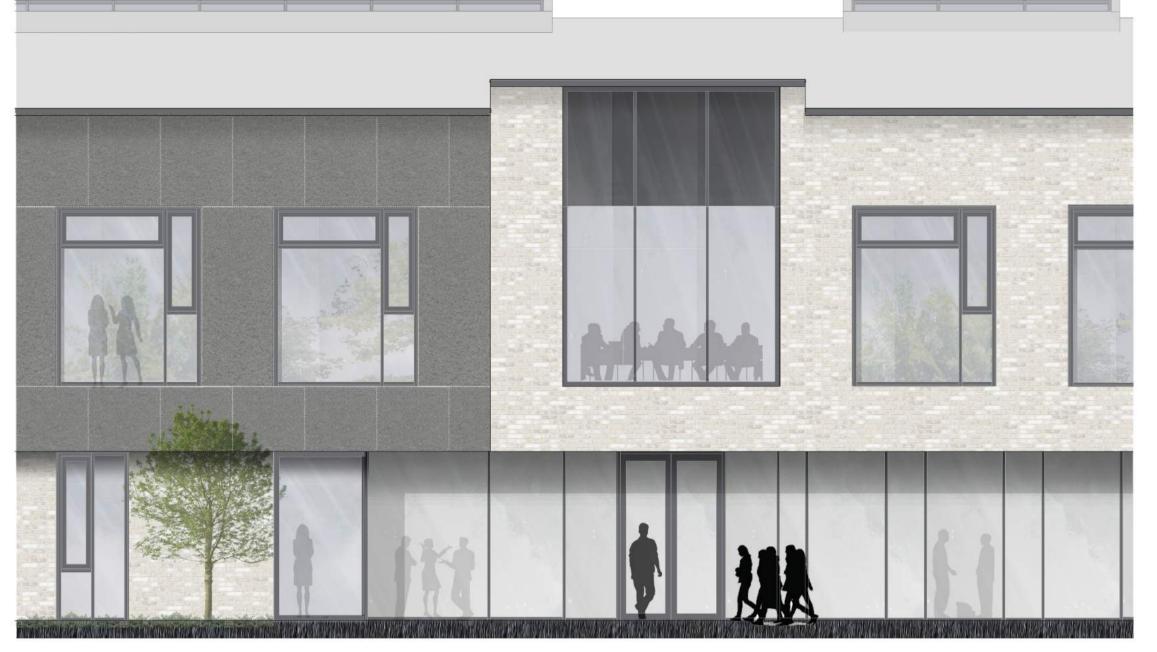

# ..... FIRST FLOOR

SECTION E-E

SOUTH EAST ELEVATION STUDY OF TEACHING WING / LEARNING PLAZA

PRECEDENT IMAGES OF MATERIALS AND DETAILING THAT IS BEING CONSIDERED

NORTH WEST ELEVATION STUDY OF MAIN ENTRANCE

ELEVATION STUDY OF SPORTS BLOCK

# ELEVATION STUDIES