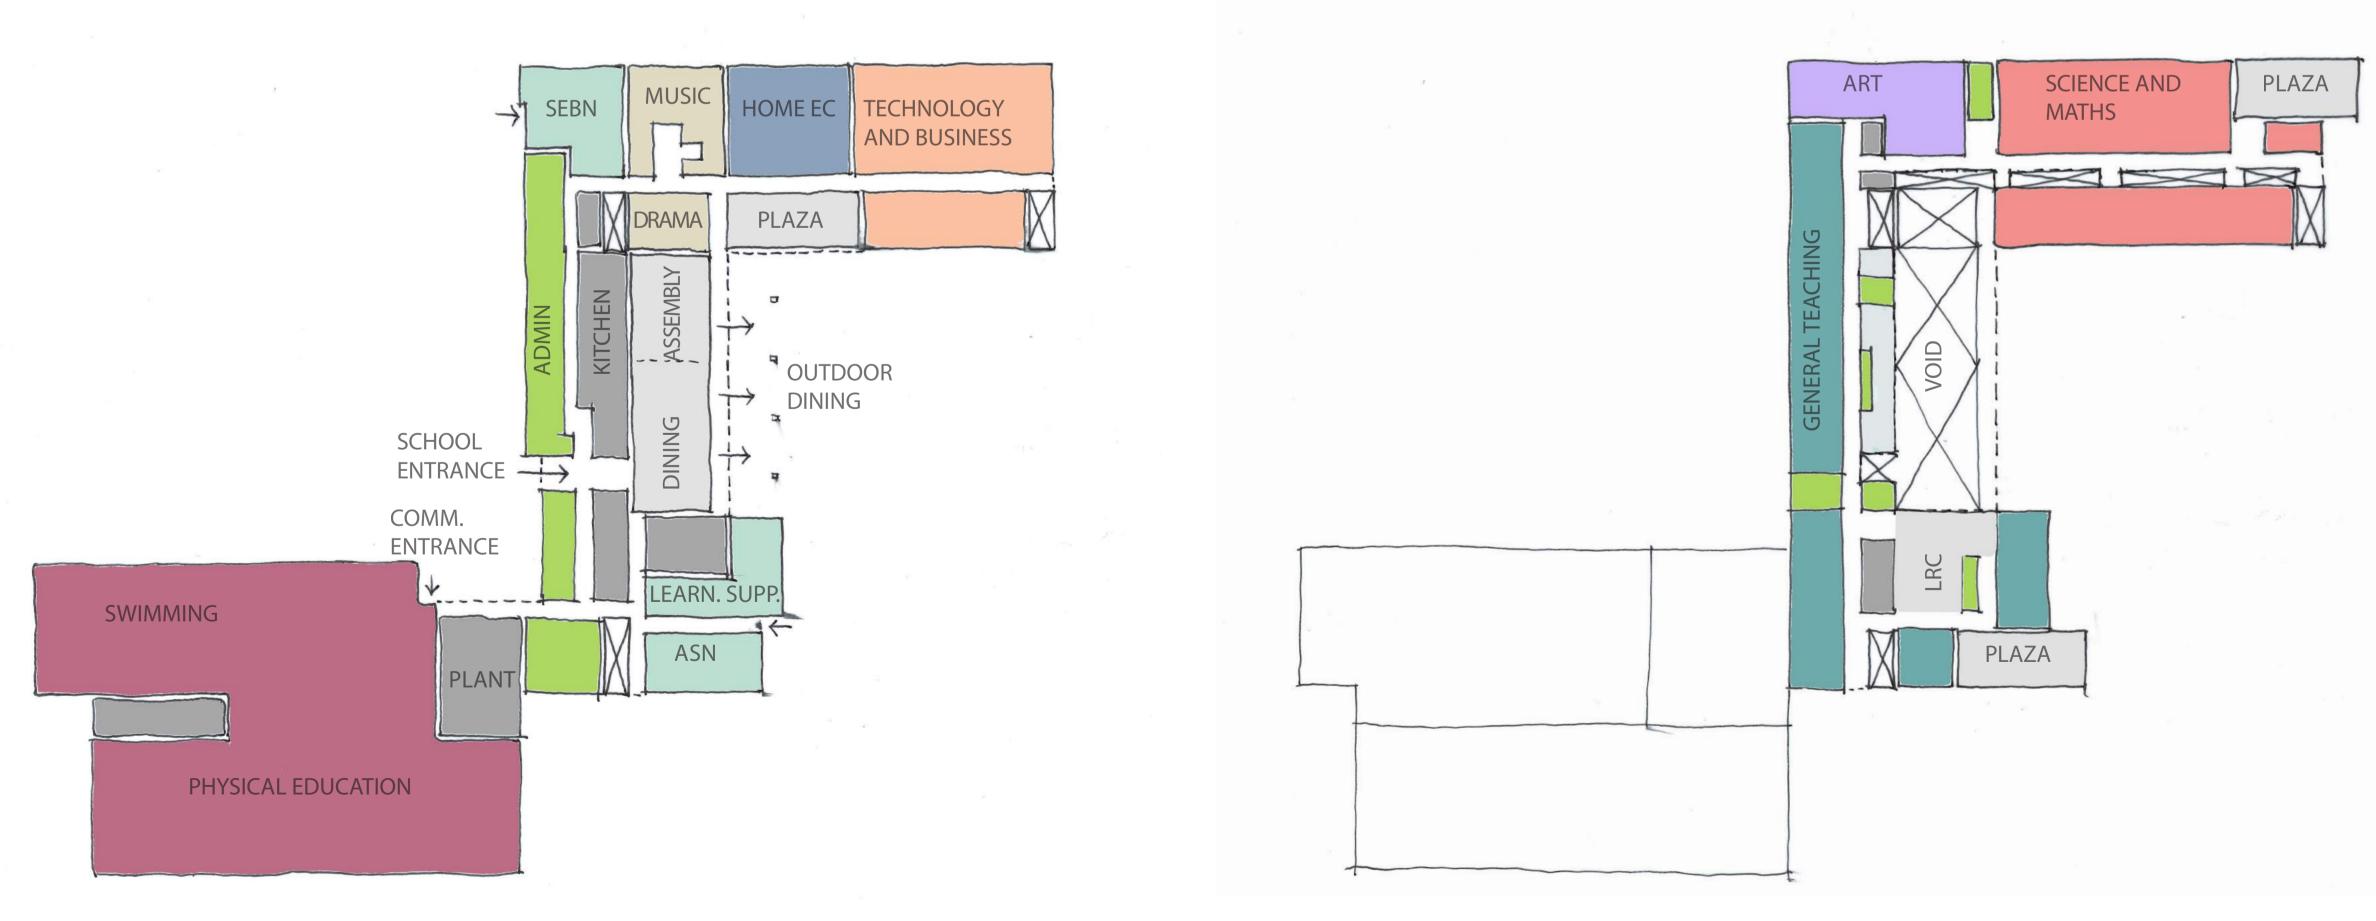

#### CONCEPT SECTION - CENTRAL COMMUNAL AREAS WITH BREAK OUT SPACES AND WRAP AROUND TEACHING FACULTIES

**BUILDING ORGANISATION PLAN - GROUND FLOOR** 

**BUILDING ORGANISATION PLAN - FIRST FLOOR** 

#### CONCEPT