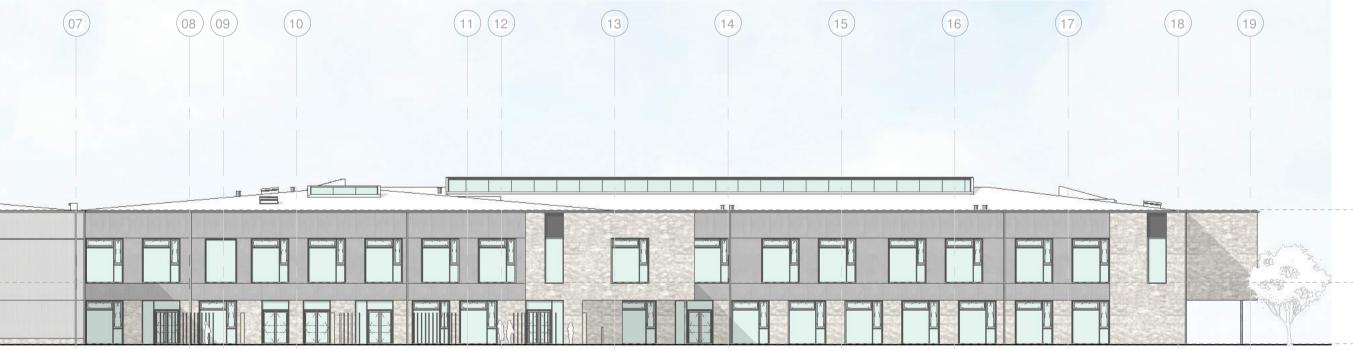

# ALNESS ACADEMY THE PROPOSAL The proposed school elevations.

#### SOUTH EAST ELEVATION

|                                         |     | AB   | C        | D |
|-----------------------------------------|-----|------|----------|---|
|                                         |     | T    |          |   |
| Eaves Level<br>8850<br>Level 01<br>4050 |     |      |          |   |
| Level 00                                | Y Y |      |          |   |
| NORTH WEST ELEVATION                    |     | (03) | 04 05 06 |   |
|                                         |     |      |          |   |
| Eaves Level                             |     |      |          |   |
| Level 01<br>4050<br>Level 00            |     |      |          |   |
| SOUTH WEST ELEVATION                    |     |      |          |   |
|                                         |     |      |          |   |