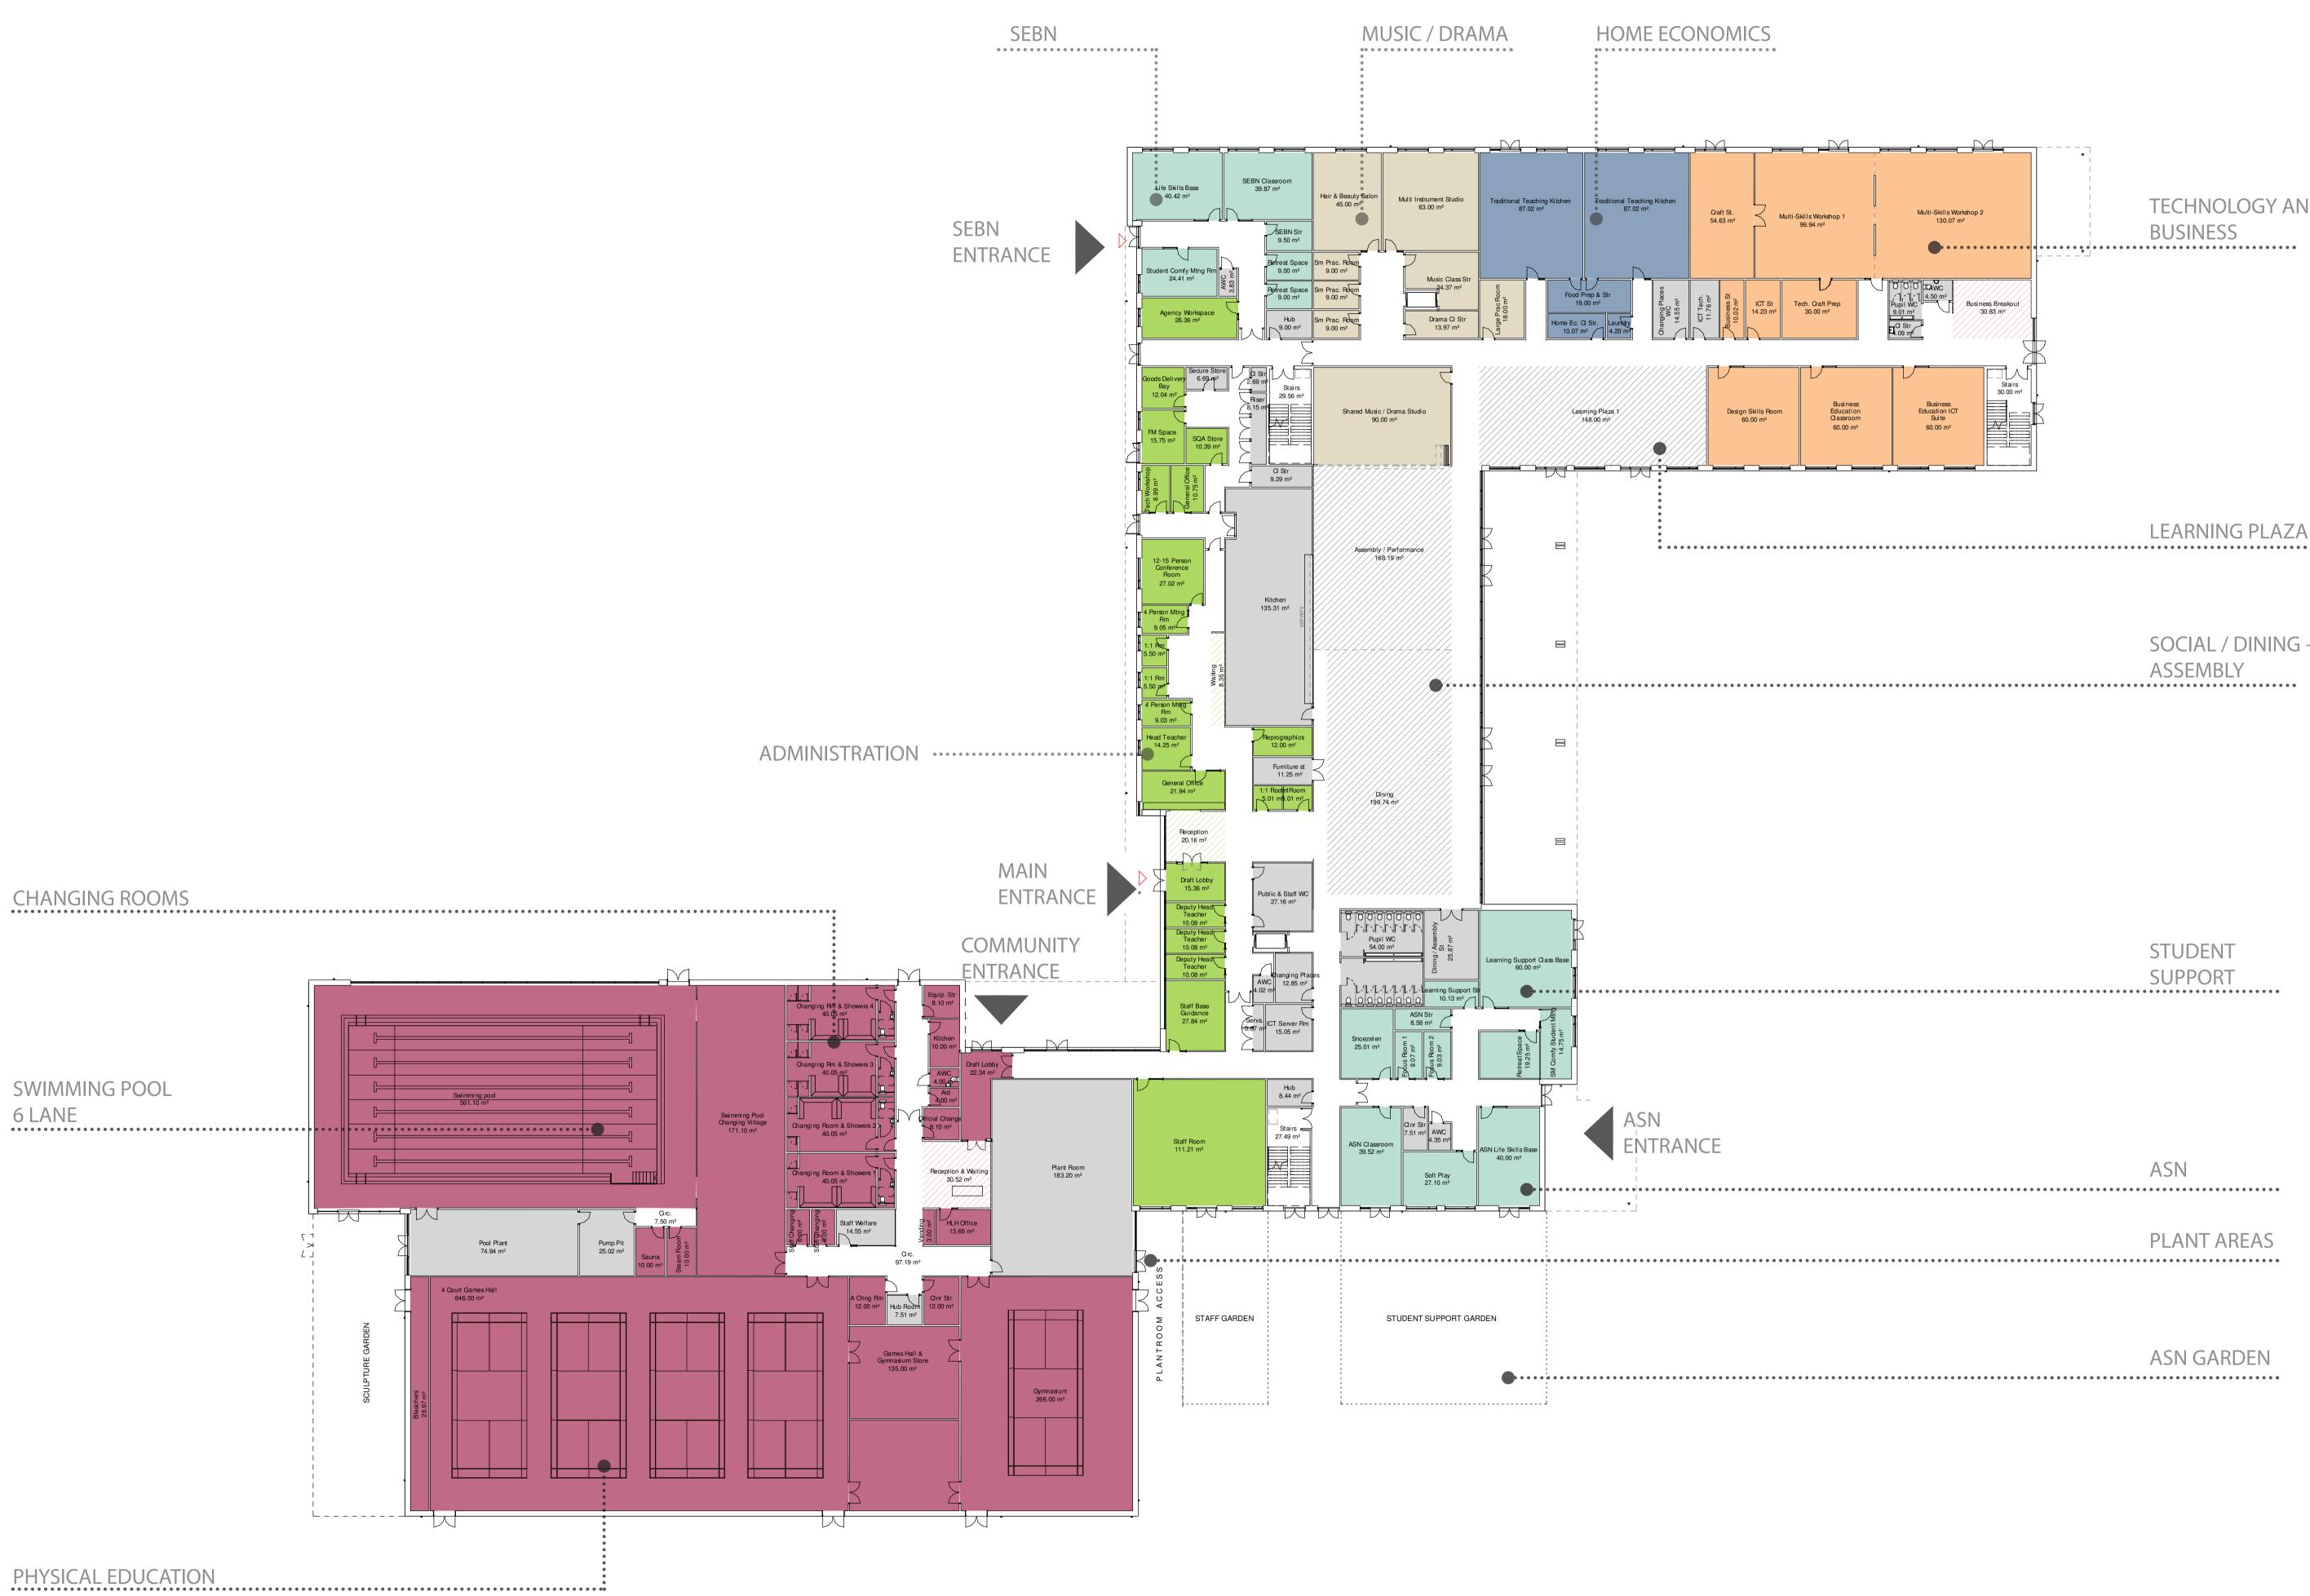

### ALNESS ACADEMY THE PROPOSAL The proposed plans in 3D.

# ..... FIRST FLOOR

# ..... GROUND FLOOR

ALNESS ACADEMY THE PROPOSAL The proposed school sections.