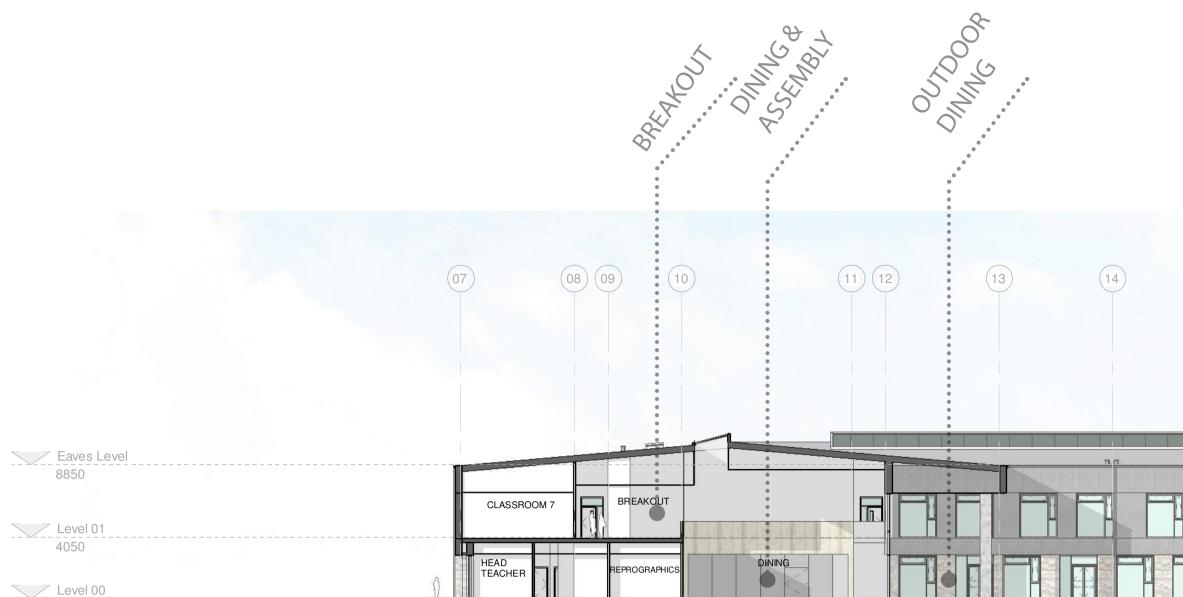

s around the site.



AM

**NEW HOUSING** DEVELOPMENT

## ALNESS ACADEMY THE PROPOSAL This page shows the area proposed site plan and highlights its key features.



# ALNESS ACADEMY THE CONCEPT A series of conceptual diagrams helped inform the design of the building.





**BUILDING ORGANISATION PLAN - GROUND FLOOR** 

CONCEPT SECTION - CENTRAL COMMUNAL AREAS WITH BREAK OUT SPACES AND WRAP AROUND TEACHING FACULTIES

BUILDING ORGANISATION PLAN - FIRST FLOOR



**TECHNOLOGY AND** 

LEARNING PLAZA

SOCIAL / DINING + ASSEMBLY

LL. Ζ GRO

STUDENT SUPPORT

ASN PLANT AREAS

**ASN GARDEN** 

GENERAL TEACHING







ŏ 1 B. BS LL.

### ALNESS ACADEMY THE PROPOSAL The proposed plans in 3D.



# ..... FIRST FLOOR

# ..... GROUND FLOOR

ALNESS ACADEMY THE PROPOSAL The proposed school sections.











# ALNESS ACADEMY THE PROPOSAL This page outlines the palette of materials that are being considered for the new school.



NORTH WEST ELEVATION STUDY OF TEACHING WING CLASSROOMS





SOUTH EAST ELEVATION STUDY OF TEACHING WING / LEARNING PLAZA



PRECEDENT IMAGES OF MATERIALS AND DETAILING THAT IS BEING CONSIDERED

NORTH WEST ELEVATION STUDY OF MAIN ENTRANCE









#### CONCEPT ELEVATION SKETCHES









# ALNESS ACADEMY THE PROPOSAL The proposed school elevations.



### NORTH EAST ELEVATION



#### SOUTH EAST ELEVATION

|                                         |     | AB   | C        | D |
|-----------------------------------------|-----|------|----------|---|
|                                         |     | T    |          |   |
| Eaves Level<br>8850<br>Level 01<br>4050 |     |