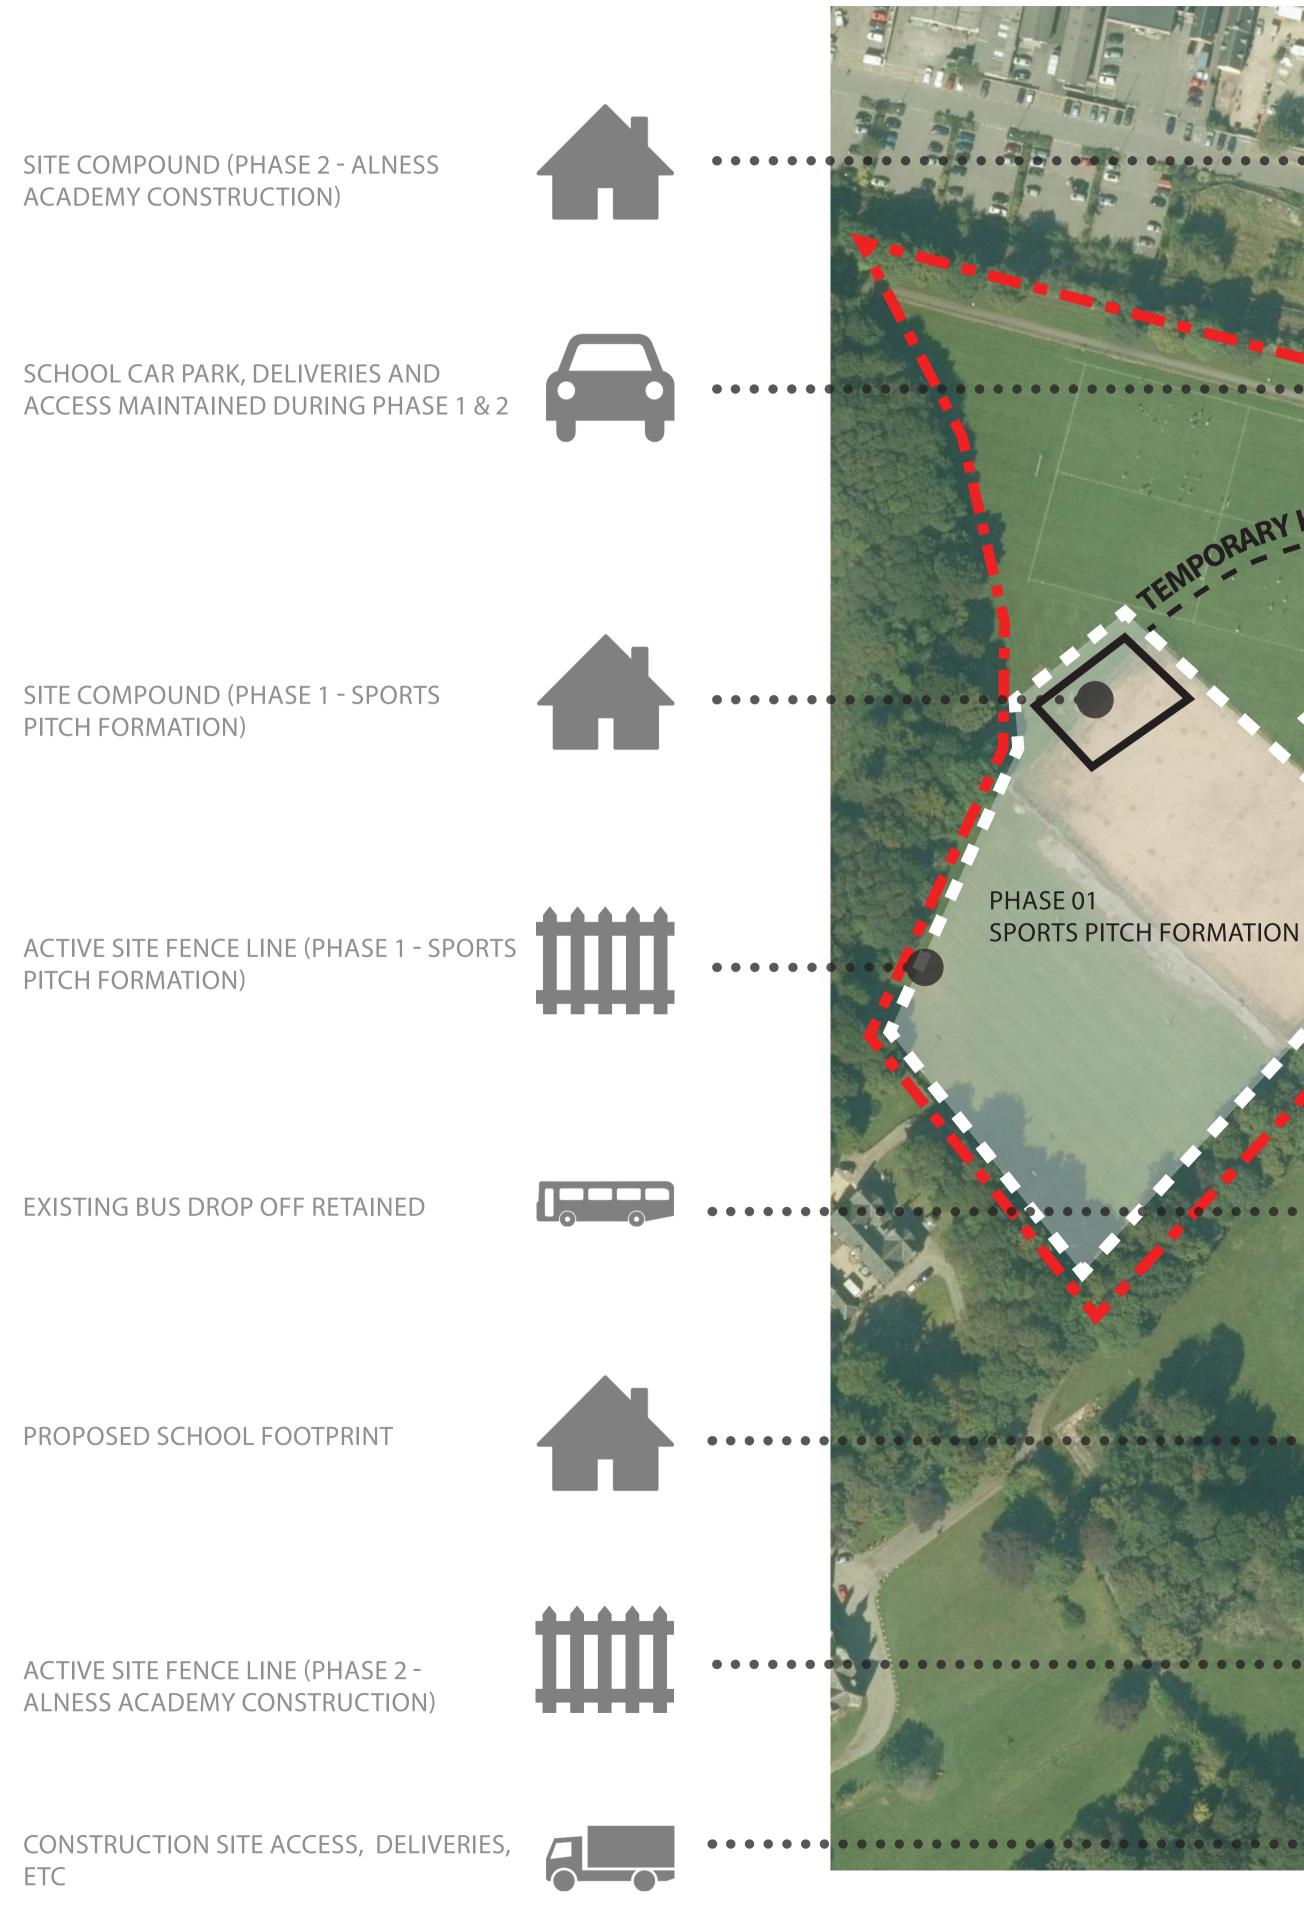

# ALNESS ACADEMY THE PROPOSAL Sketch visualisation of internal dining and assembly hall space

INTERNAL PRECEDENT IMAGES

ALNESS ACADEMY THE PROCESS How the construction site will run alongside the existing school.

IL ROAD - PHASE

PHASE 03 DEMOLITION AND SPORTS PITCH FORMATION

PHASE 02 ALNESS ACADEMY CONSTRUCTION