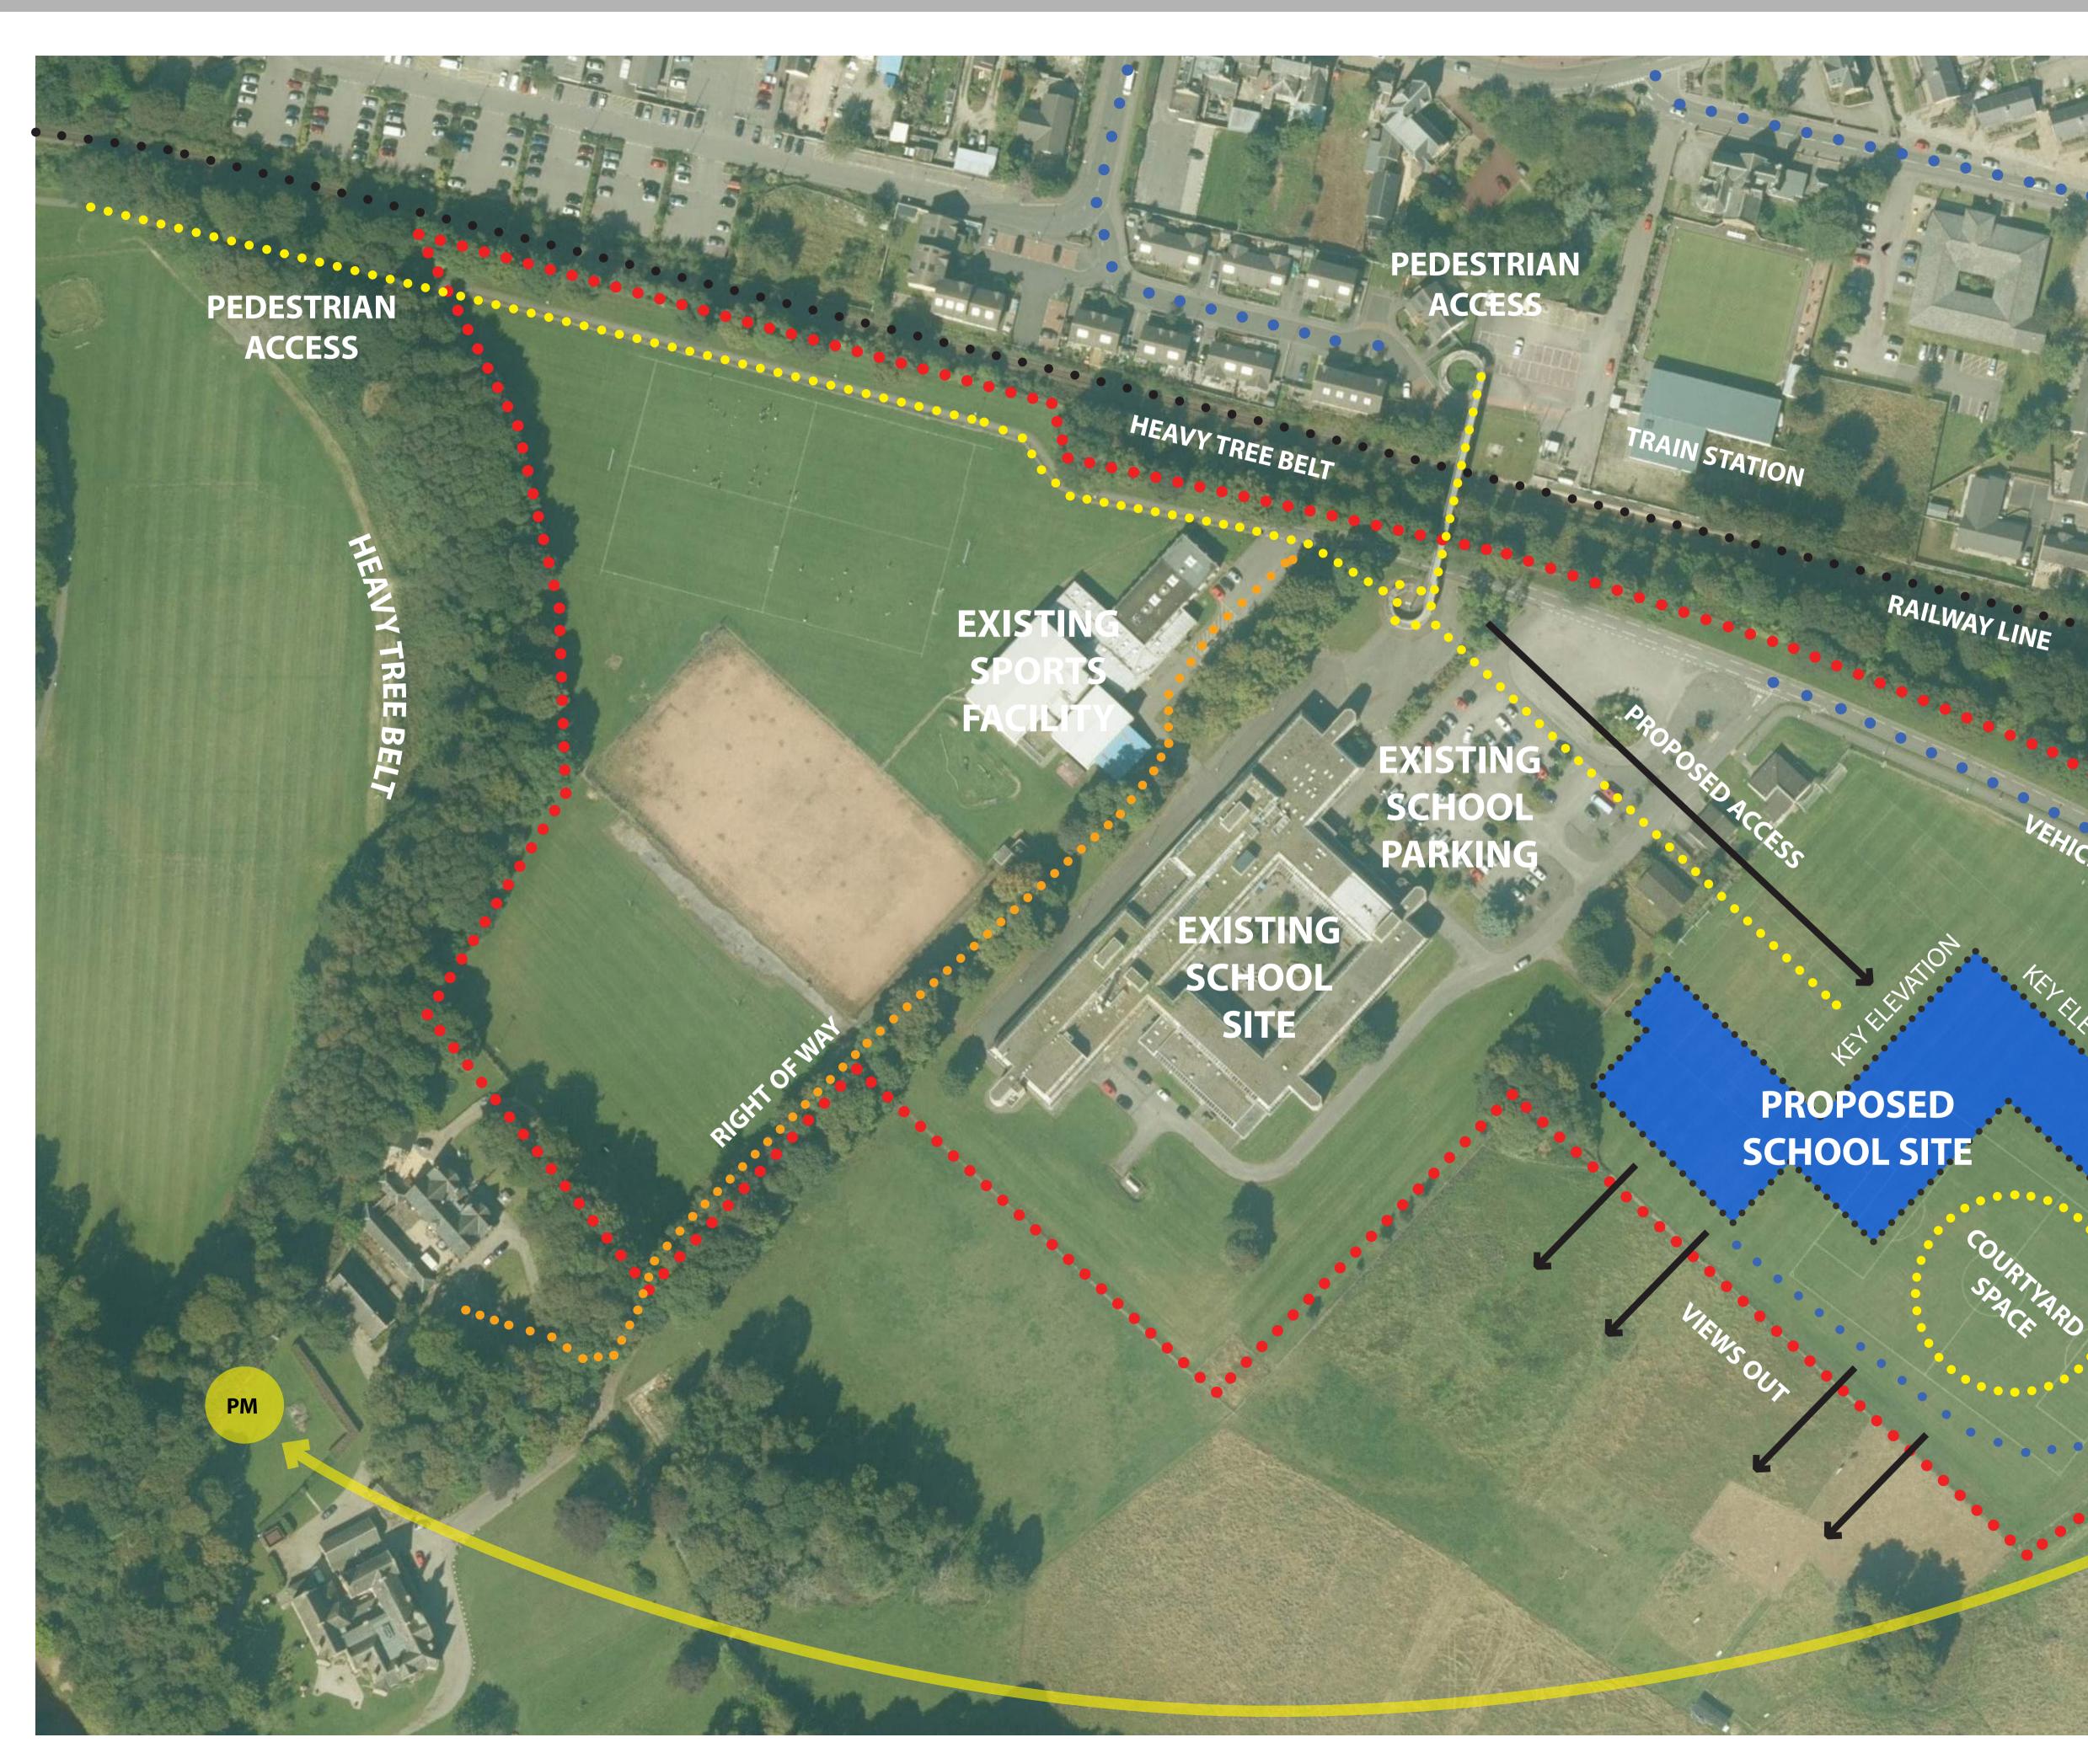

## ALNESS ACADEMY THE PROPOSAL This page shows the area proposed site plan and highlights its key features.