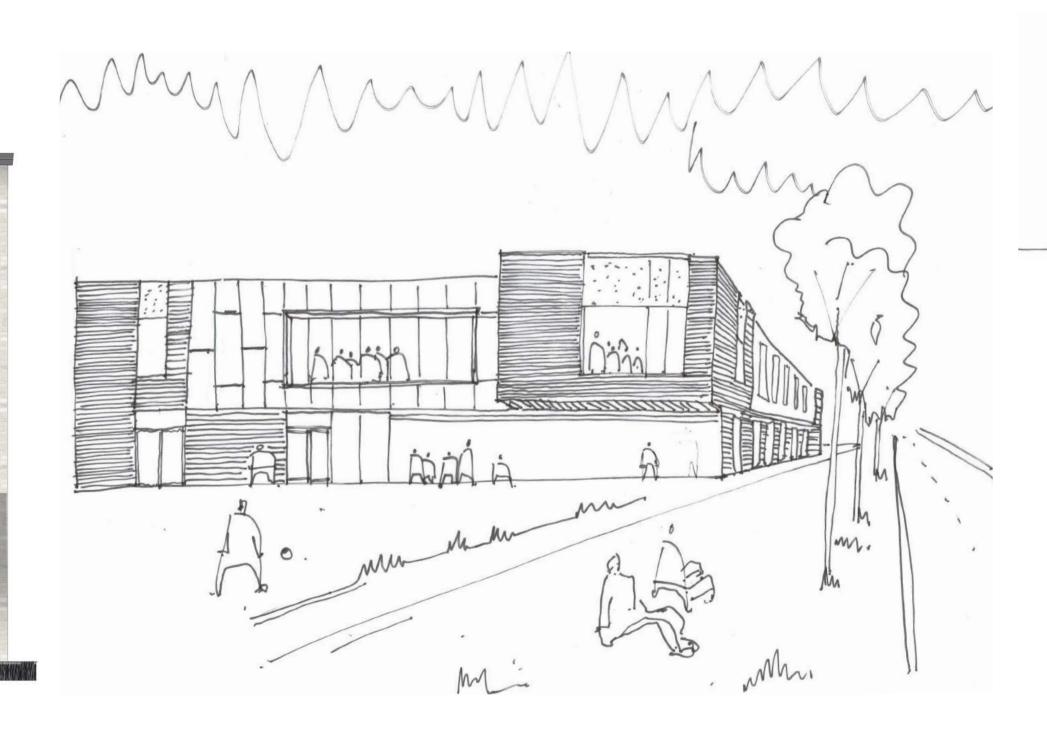

H BREAK OUT SPACES AND WRAP AROUND TEACHING FACULTIES

BUILDING ORGANISATION PLAN - FIRST FLOOR



**TECHNOLOGY AND** 

LEARNING PLAZA

SOCIAL / DINING + ASSEMBLY

LL. Ζ GRO

STUDENT SUPPORT

ASN PLANT AREAS

**ASN GARDEN** 

GENERAL TEACHING







ŏ 1 B. BS LL.

### ALNESS ACADEMY THE PROPOSAL The proposed plans in 3D.



# ..... FIRST FLOOR

# ..... GROUND FLOOR

ALNESS ACADEMY THE PROPOSAL The proposed school sections.











# ALNESS ACADEMY THE PROPOSAL This page outlines the palette of materials that are being considered for the new school.



NORTH WEST ELEVATION STUDY OF TEACHING WING CLASSROOMS





SOUTH EAST ELEVATION STUDY OF TEACHING WING / LEARNING PLAZA



PRECEDENT IMAGES OF MATERIALS AND DETAILING THAT IS BEING CONSIDERED

NORTH WEST ELEVATION STUDY OF MAIN ENTRANCE









#### CONCEPT ELEVATION SKETCHES









# ALNESS ACADEMY THE PROPOSAL The proposed school elevations.



### NORTH EAST ELEVATION



#### SOUTH EAST ELEVATION

|                                         |     | AB   | C        | D |
|-----------------------------------------|-----|------|----------|---|
|                                         |     | T    |          |   |
| Eaves Level<br>8850<br>Level 01<br>4050 |     |      |          |   |
| Level 00                                | Y Y |      |          |   |
| NORTH WEST ELEVATION                    |     | (03) | 04 05 06 |   |
|                                         |     |      |          |   |
| Eaves Level                             |     |      |          |   |
| Level 01<br>4050<br>Level 00            |     |