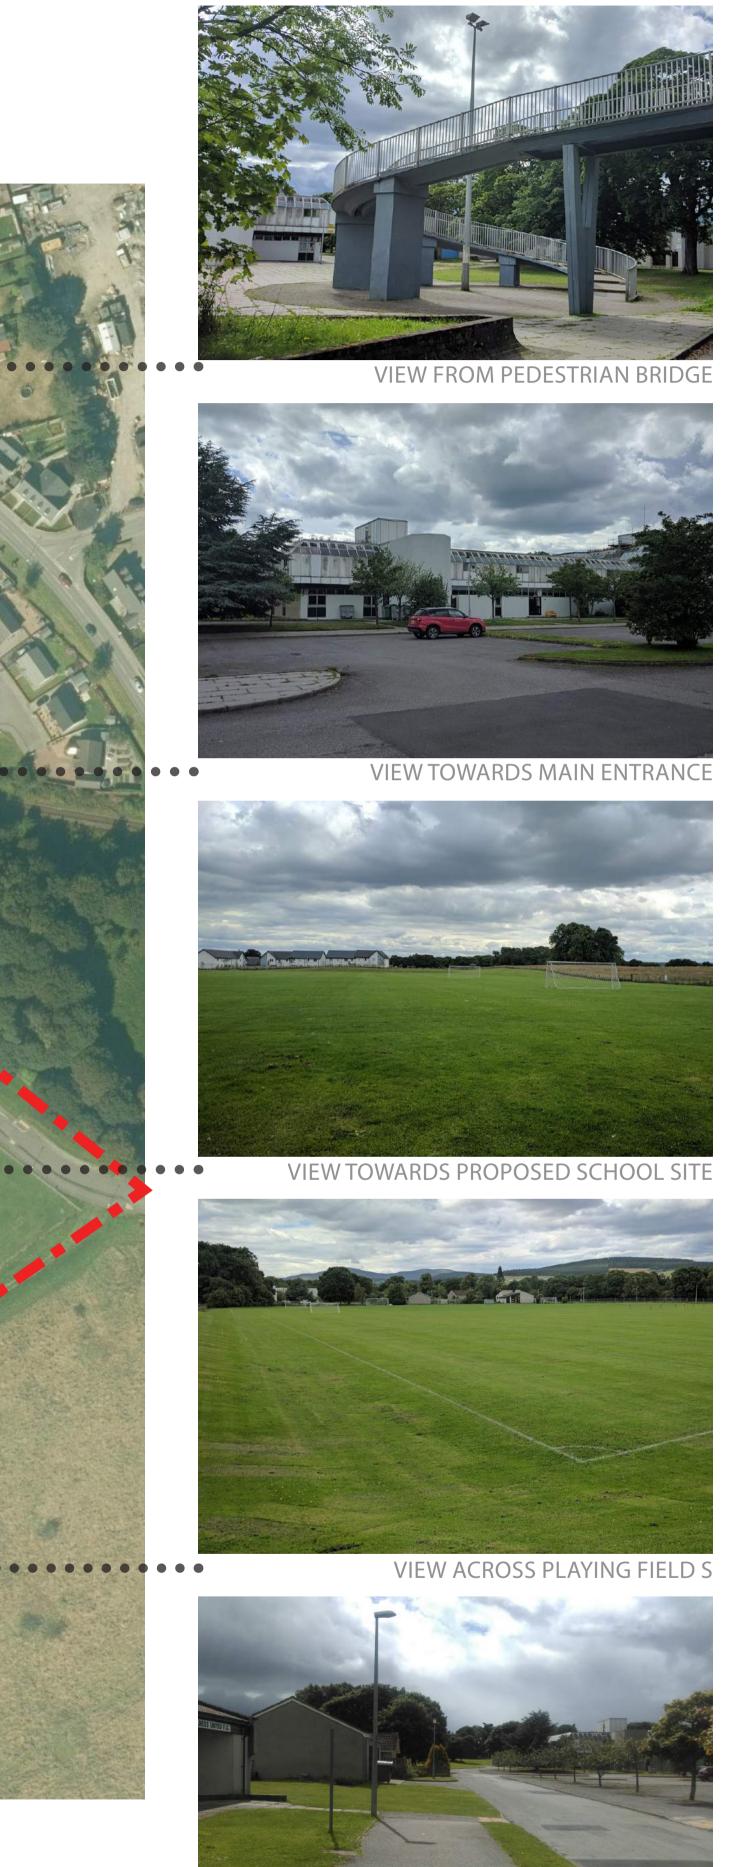

# ALNESS ACADEMY SITE ANALYSIS This page shows views of the school site from the surrounding streets/approaches and views from the school site.

VIEW OF EXISTING BUILDING

VIEW ACROSS PITCH TOWARDS SITE BOUNDARY

VIEW TOWARDS EXISTING BUILDING

VIEW FROM SPORTS PAVILION CAR PARK

VIEW TOWARDS REAR OF ACADEMY BUILDING

VIEW ALONG EXISTING ACCESS ROAD

• • • • • • • • • • • • • • • • •

 $\bullet \bullet \bullet \bullet \bullet \bullet$ 