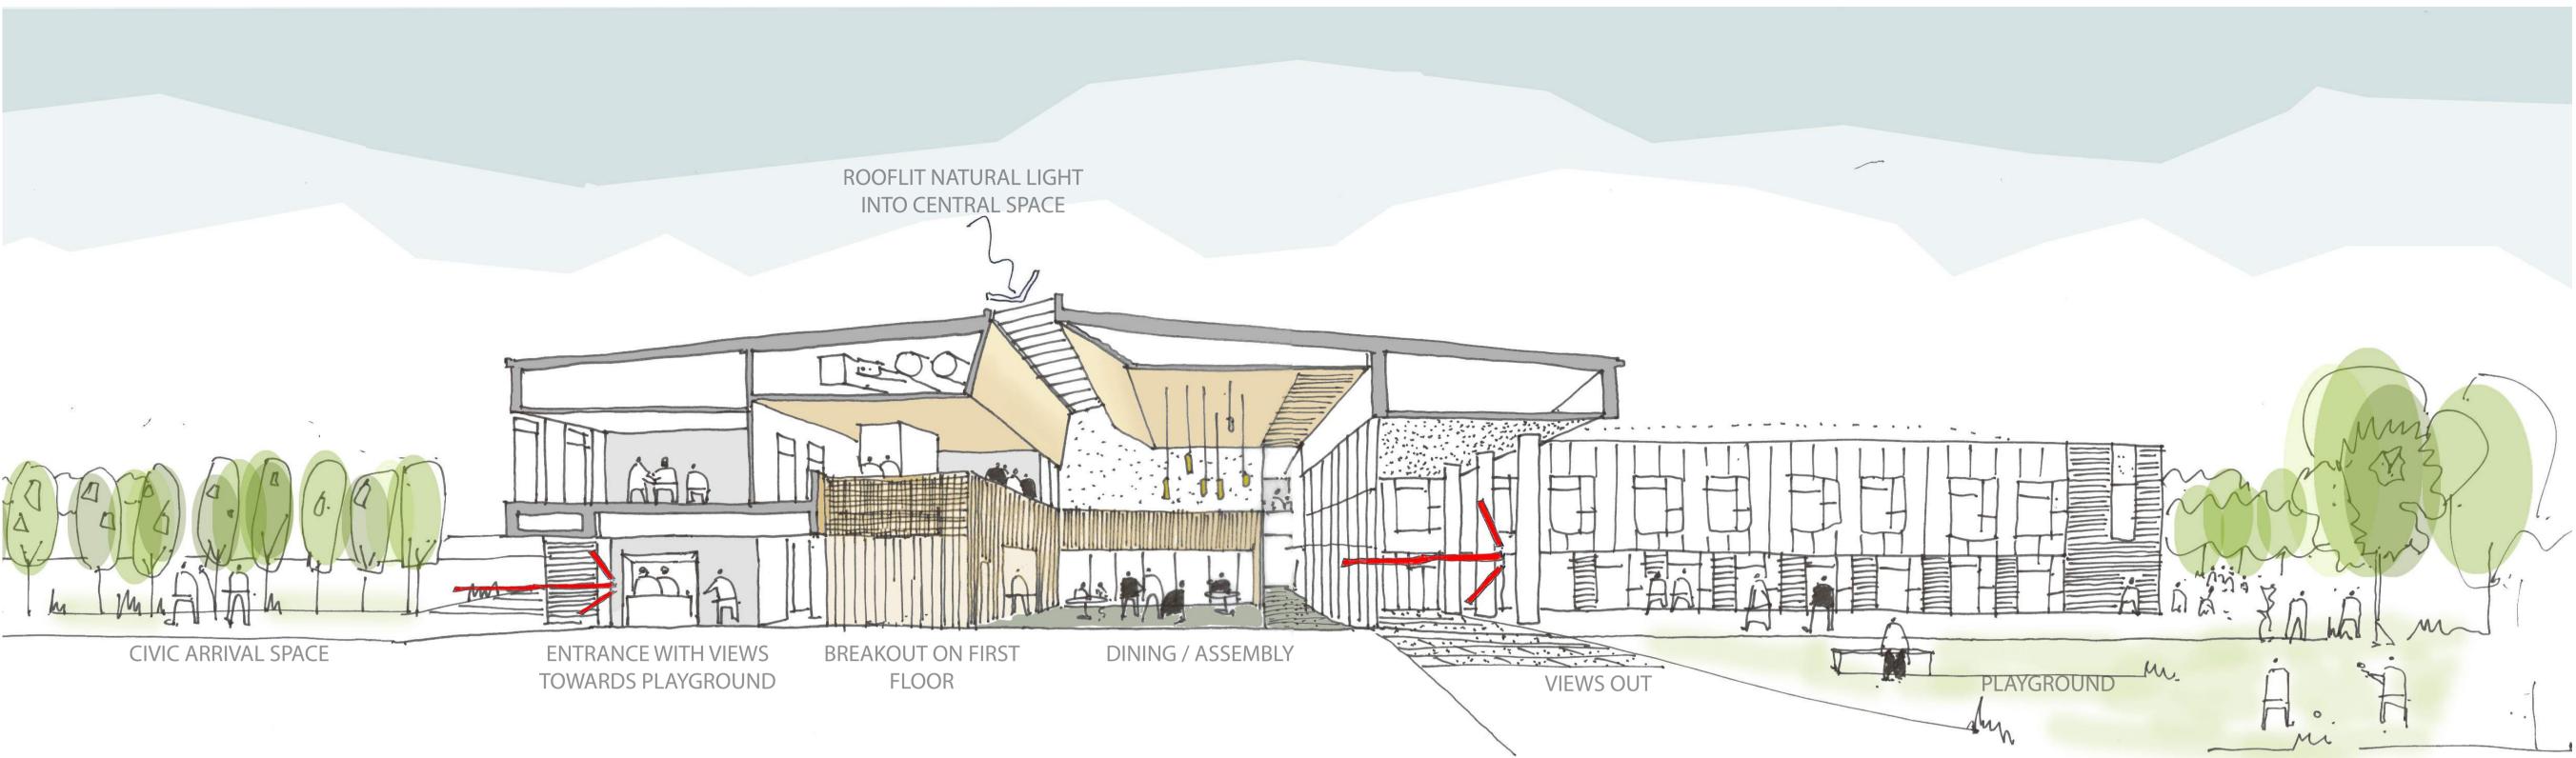

# ALNESS ACADEMY THE PROPOSAL Sketch visualisation of internal dining and assembly hall space

INTERNAL PRECEDENT IMAGES

ALNESS ACADEMY THE PROCESS How the construction site will run alongside the existing school.