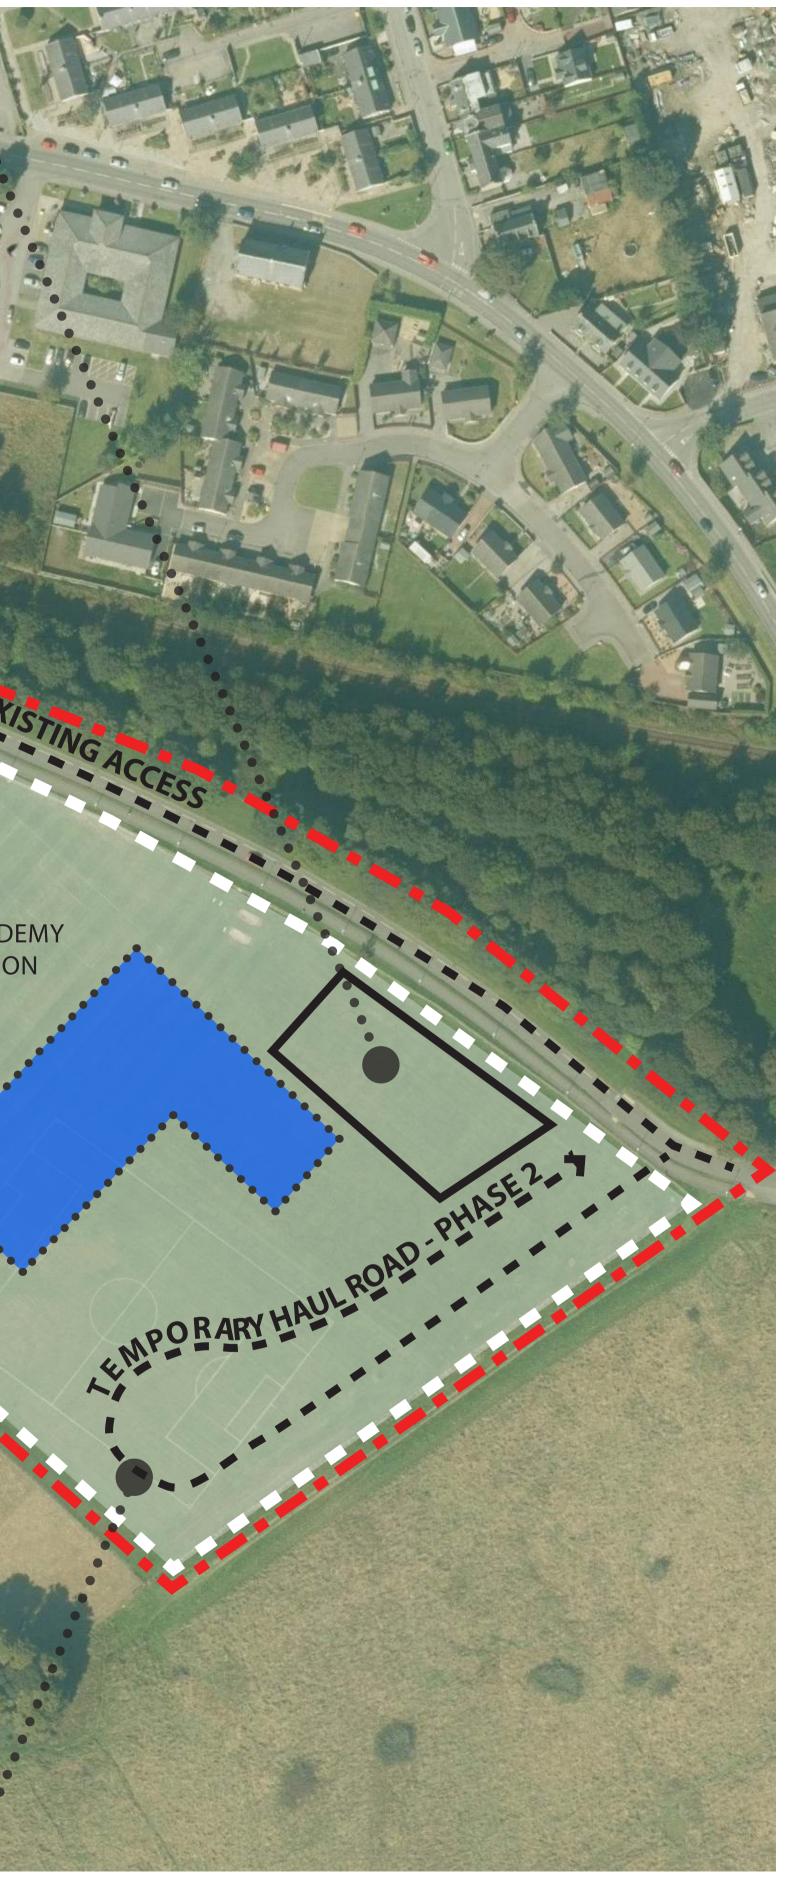

# ALNESS ACADEMY THE PROPOSAL Sketch visualisation of internal dining and assembly hall space

INTERNAL PRECEDENT IMAGES

ALNESS ACADEMY THE PROCESS How the construction site will run alongside the existing school.

IL ROAD - PHASE

PHASE 03 DEMOLITION AND SPORTS PITCH FORMATION

PHASE 02 ALNESS ACADEMY CONSTRUCTION