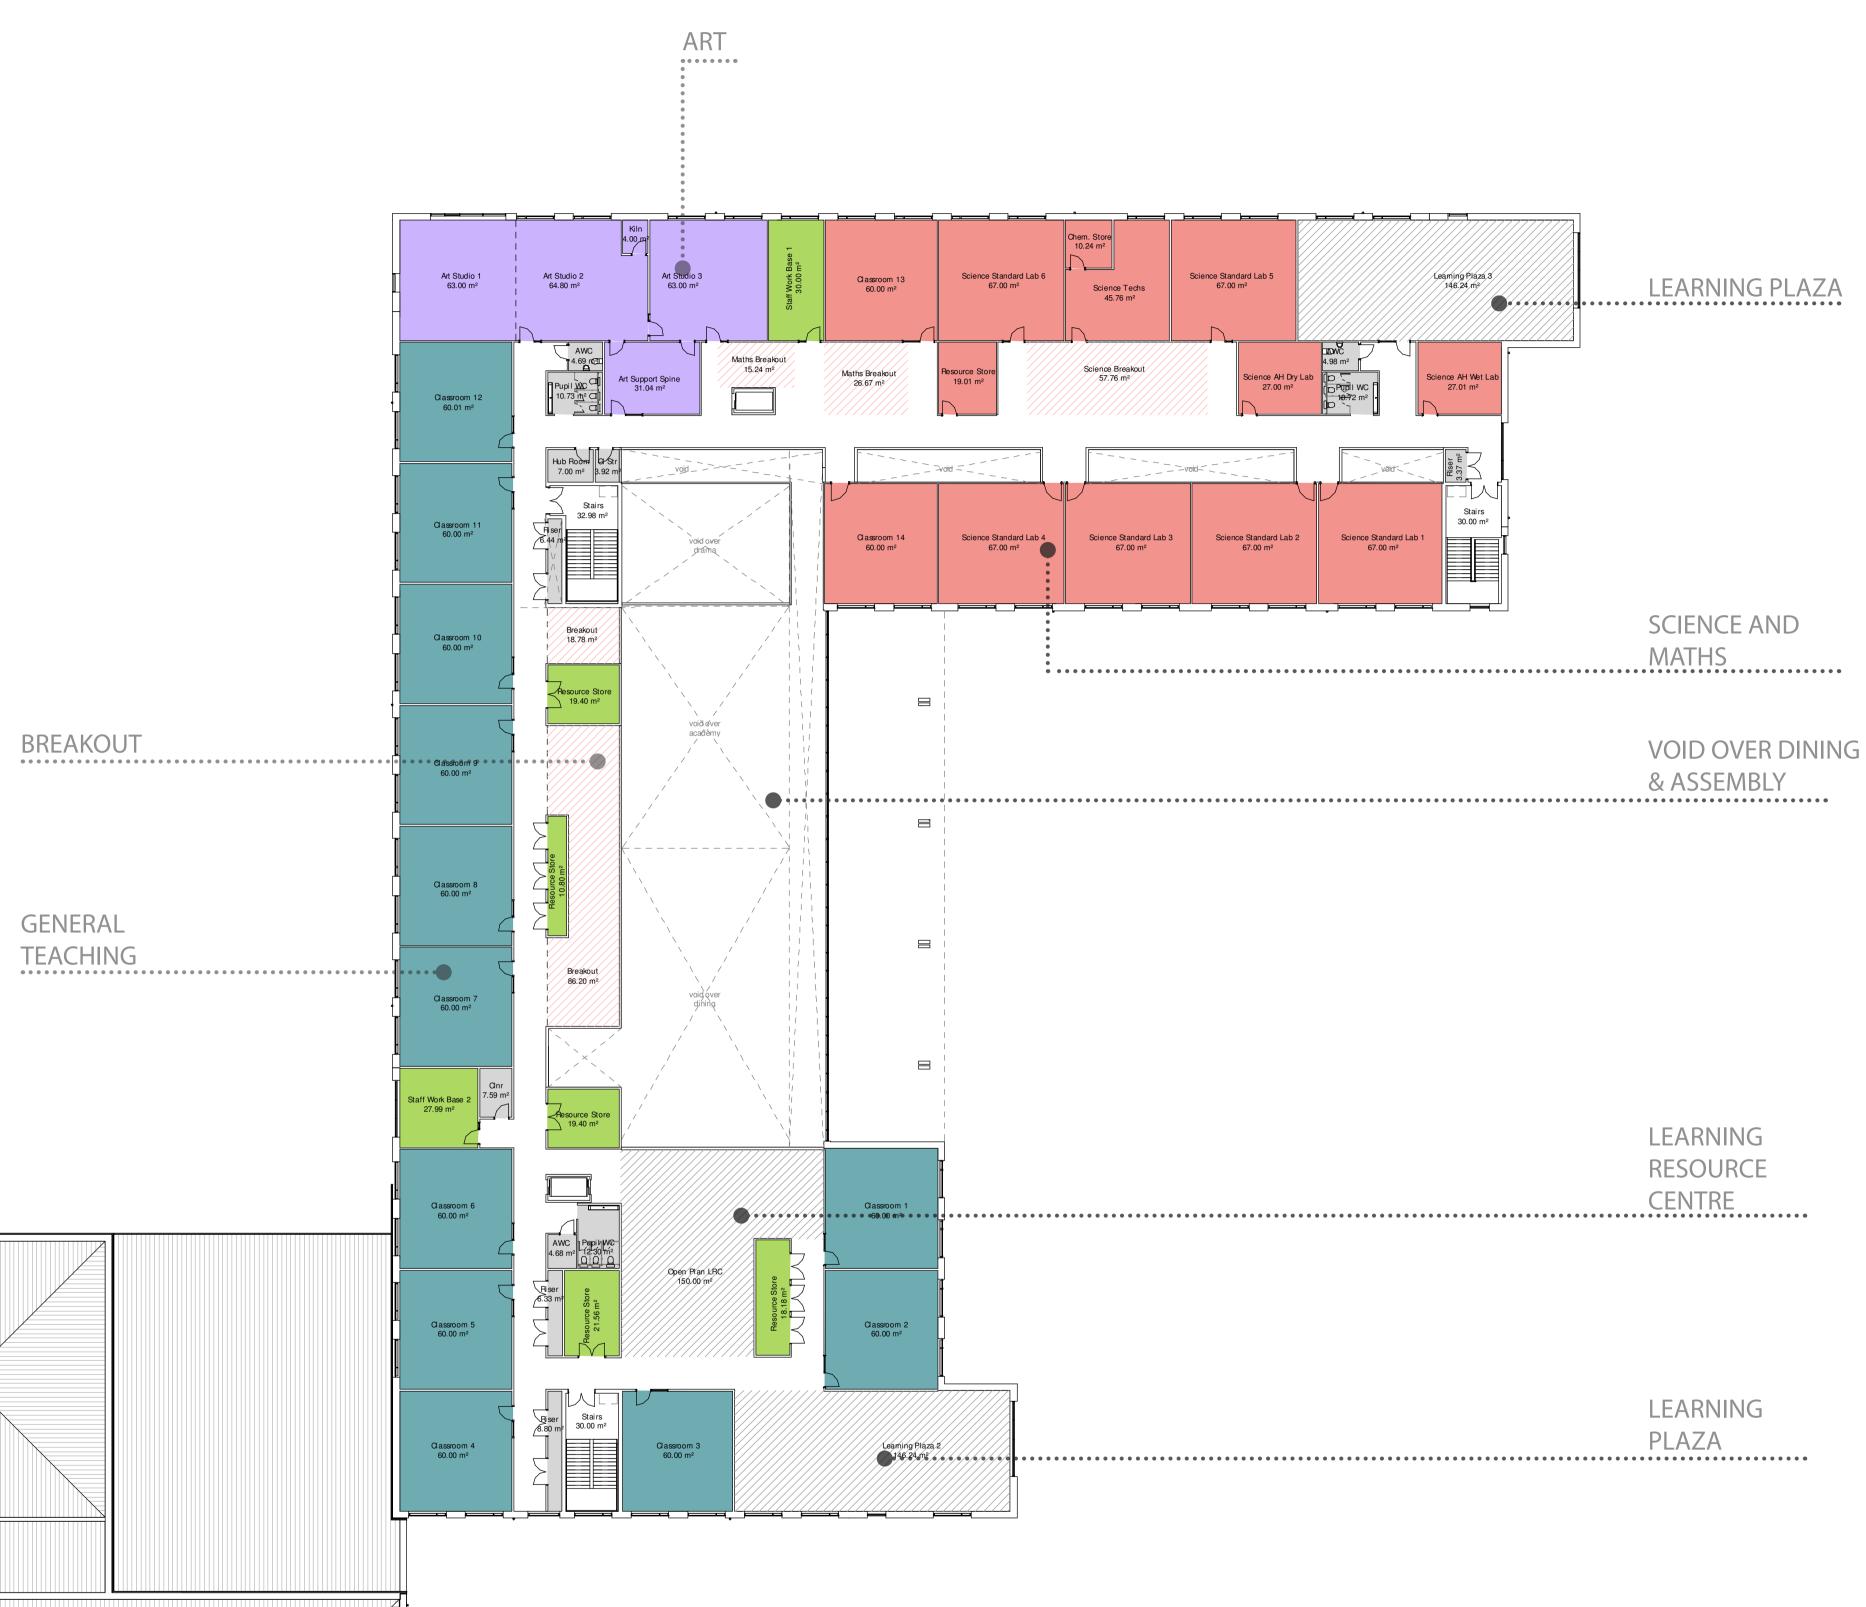

# ALNESS ACADEMY THE CONCEPT A series of conceptual diagrams helped inform the design of the building.

**BUILDING ORGANISATION PLAN - GROUND FLOOR** 

CONCEPT SECTION - CENTRAL COMMUNAL AREAS WITH BREAK OUT SPACES AND WRAP AROUND TEACHING FACULTIES

BUILDING ORGANISATION PLAN - FIRST FLOOR

**TECHNOLOGY AND** 

LEARNING PLAZA

SOCIAL / DINING + ASSEMBLY

LL. Ζ GRO

STUDENT SUPPORT

ASN PLANT AREAS

**ASN GARDEN** 

GENERAL TEACHING

ŏ 1 B. BS LL.