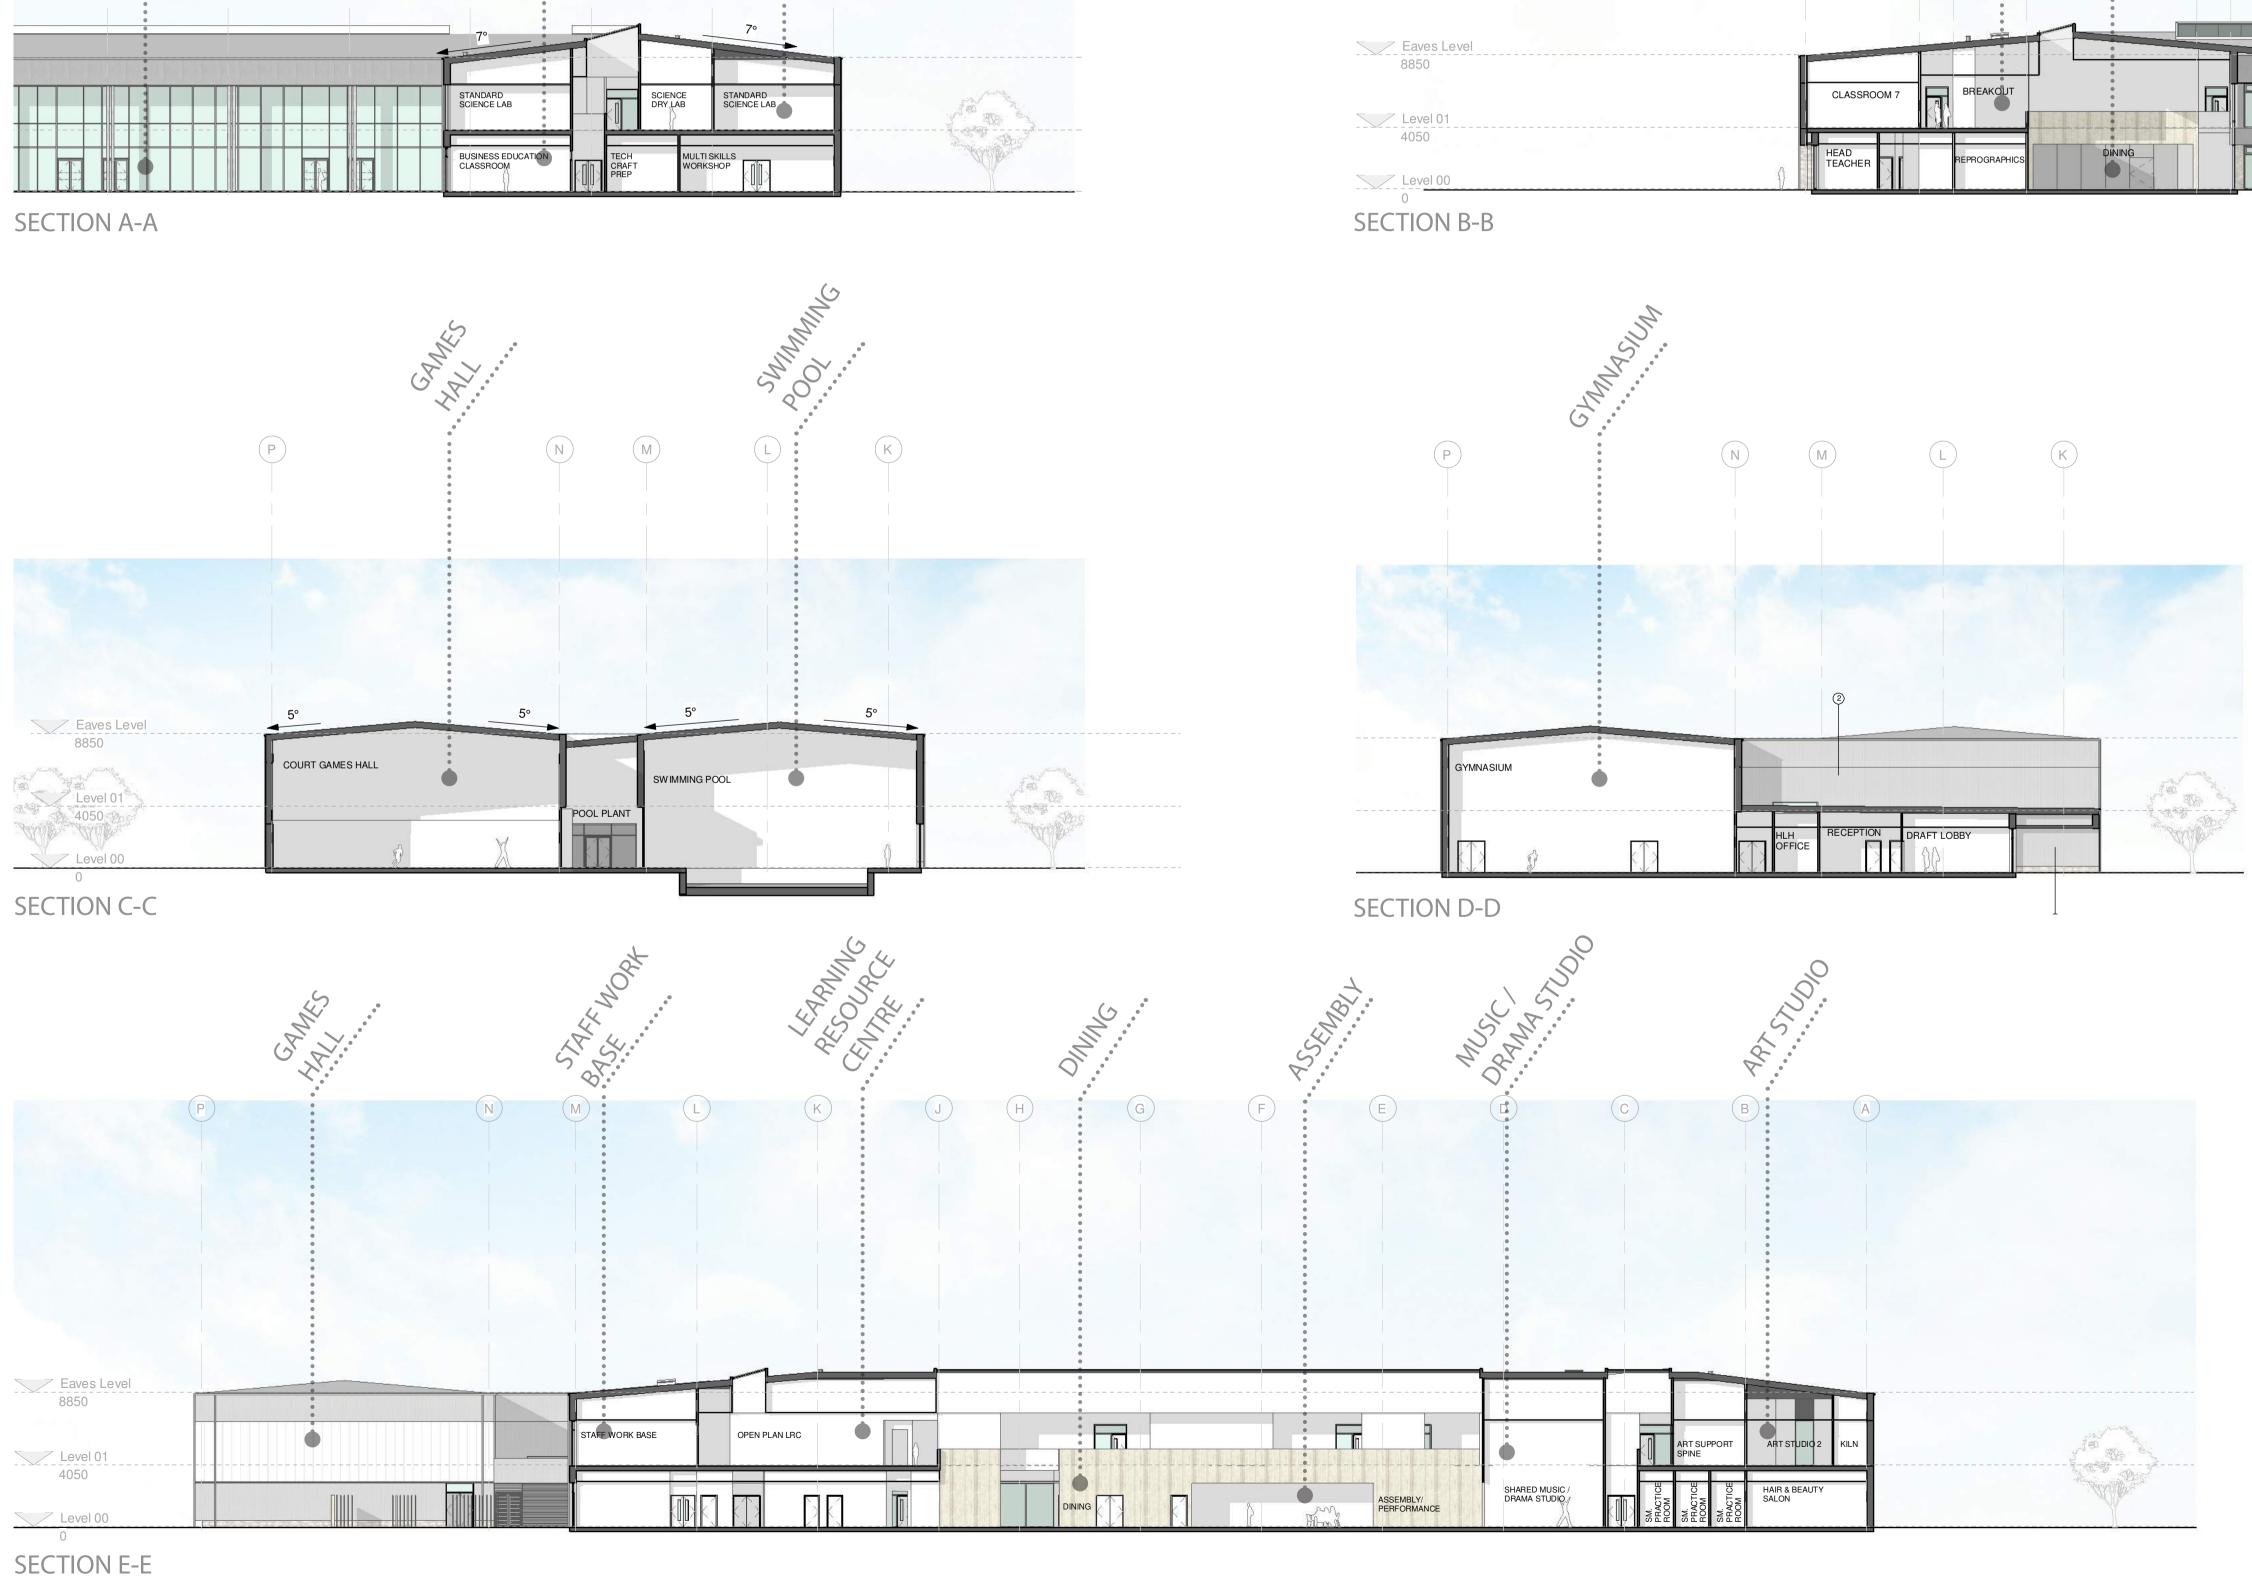

res around the site.



AM

**NEW HOUSING** DEVELOPMENT

## ALNESS ACADEMY THE PROPOSAL This page shows the area proposed site plan and highlights its key features.



# ALNESS ACADEMY THE CONCEPT A series of conceptual diagrams helped inform the design of the building.





**BUILDING ORGANISATION PLAN - GROUND FLOOR** 

CONCEPT SECTION - CENTRAL COMMUNAL AREAS WITH BREAK OUT SPACES AND WRAP AROUND TEACHING FACULTIES

BUILDING ORGANISATION PLAN - FIRST FLOOR



**TECHNOLOGY AND** 

LEARNING PLAZA

SOCIAL / DINING + ASSEMBLY

LL. Ζ GRO

STUDENT SUPPORT

ASN PLANT AREAS

**ASN GARDEN** 

GENERAL TEACHING







ŏ 1 B. BS LL.

### ALNESS ACADEMY THE PROPOSAL The proposed plans in 3D.



# ..... FIRST FLOOR

# ..... GROUND FLOOR

ALNESS ACADEMY THE PROPOSAL The proposed school sections.











# ALNESS ACADEMY THE PROPOSAL This page outlines the palette of materials that are being considered for the new school.



NORTH WEST ELEVATION STUDY OF TEACHING WING CLASSROOMS





SOUTH EAST ELEVATION STUDY OF TEACHING WING / LEARNING PLAZA



PRECEDENT IMAGES OF MATERIALS AND DETAILING THAT IS BEING CONSIDERED

NORTH WEST ELEVATION STUDY OF MAIN ENTRANCE









#### CONCEPT ELEVATION SKETCHES









# ALNESS ACADEMY THE PROPOSAL The proposed school elevations.



### NORTH EAST ELEVATION



#### SOUTH EAST ELEVATION

|                                         |     | AB   | C        | D |
|-----------------------------------------|-----|------|----------|---|
|                                         |     | T    |          |   |
| Eaves Level<br>8850<br>Level 01<br>4050 |