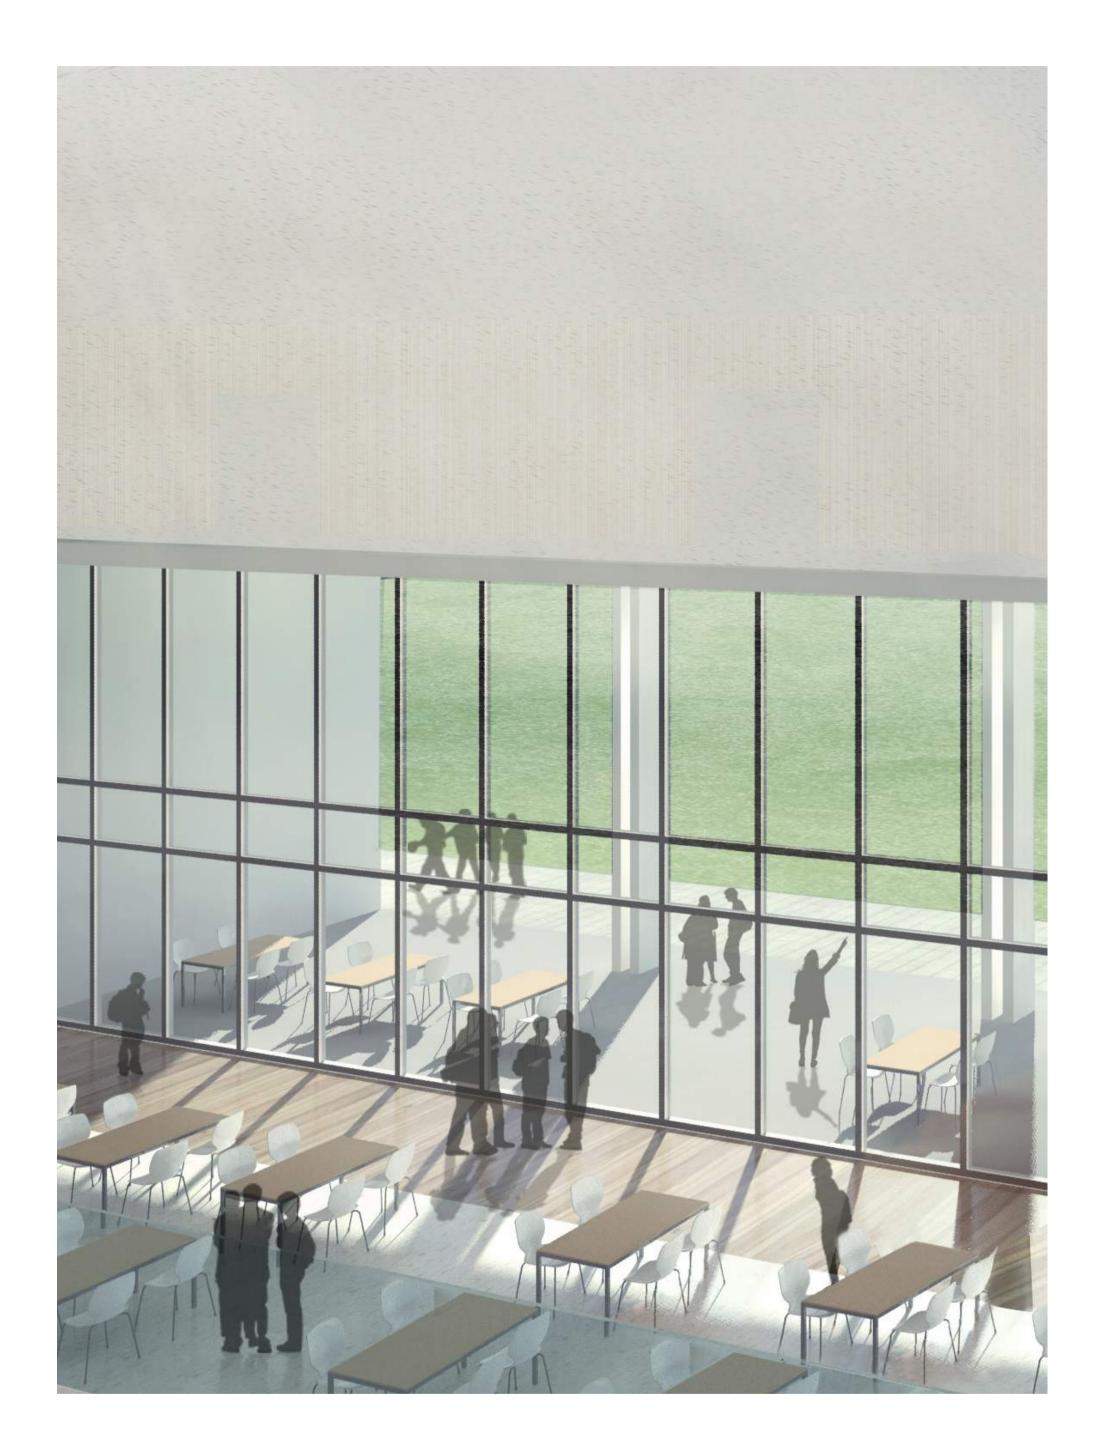

# ALNESS ACADEMY THE PROPOSAL Sketch visualisation of internal dining and assembly hall space

INTERNAL PRECEDENT IMAGES

ALNESS ACADEMY THE PROCESS How the construction site will run alongside the existing school.