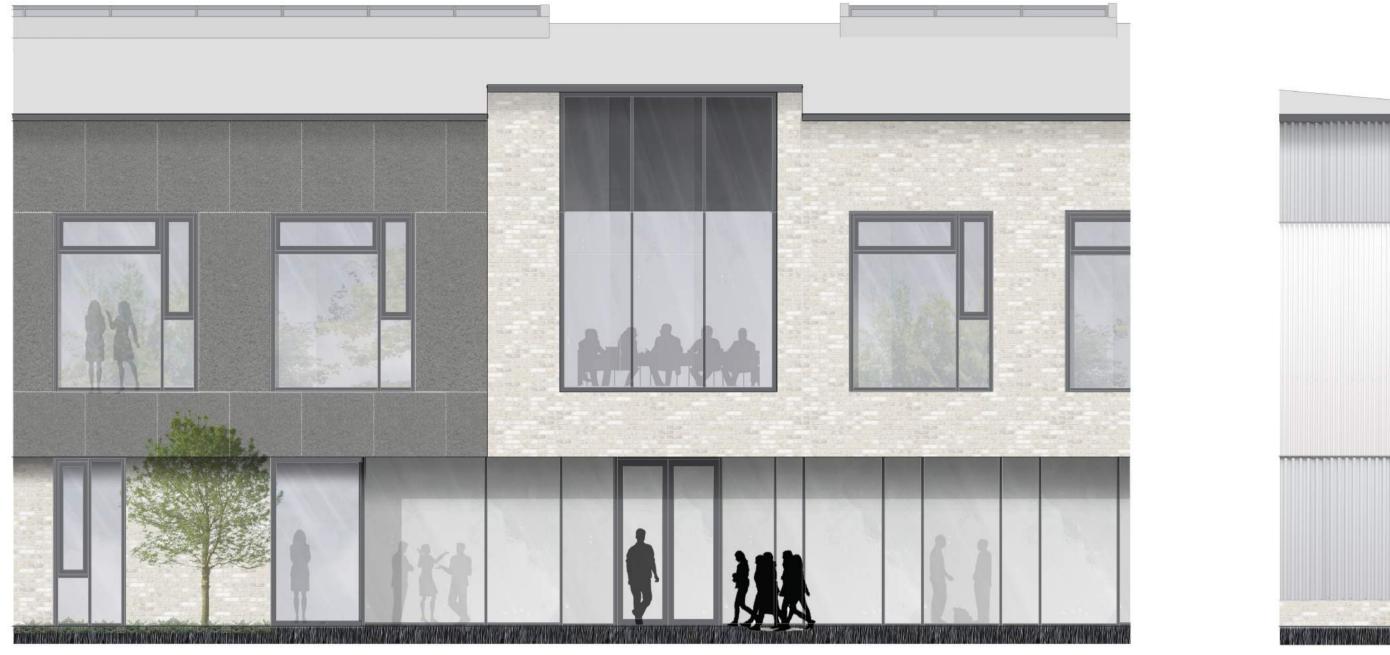

# ALNESS ACADEMY THE PROPOSAL This page outlines the palette of materials that are being considered for the new school.

NORTH WEST ELEVATION STUDY OF TEACHING WING CLASSROOMS

SOUTH EAST ELEVATION STUDY OF TEACHING WING / LEARNING PLAZA