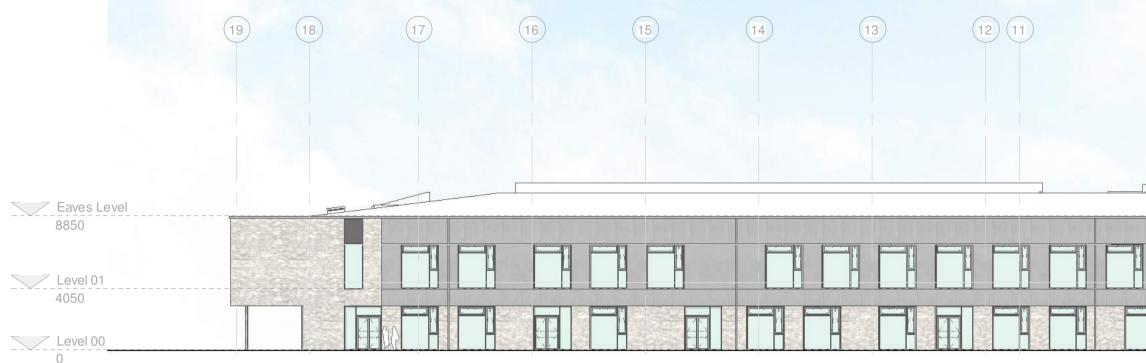

# ALNESS ACADEMY THE PROPOSAL The proposed school elevations.

#### SOUTH EAST ELEVATION

|                                         |     | AB   | C        | D |
|-----------------------------------------|-----|------|----------|---|
|                                         |     | T    |          |   |
| Eaves Level<br>8850<br>Level 01<br>4050 |     |      |          |   |
| Level 00                                | Y Y |      |          |   |
| NORTH WEST ELEVATION                    |     | (03) | 04 05 06 |   |
|                                         |     |      |          |   |
| Eaves Level                             |     |      |          |   |
| Level 01<br>4050<br>Level 00            |     |      |          |   |
| SOUTH WEST ELEVATION                    |     |      |          |   |
|                                         |     |      |          |   |