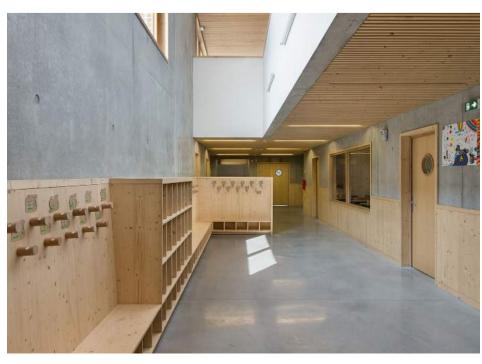

PRECEDENT IMAGES OF MATERIALS AND DETAILING THAT IS BEING CONSIDERED

NORTH WEST ELEVATION STUDY OF MAIN ENTRANCE