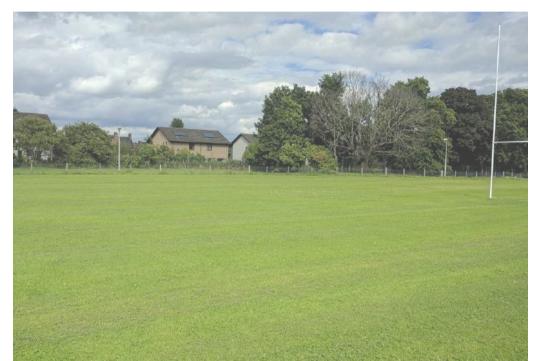

# ALNESS ACADEMY SITE ANALYSIS This page shows views of the school site from the surrounding streets/approaches and views from the school site.

VIEW OF EXISTING BUILDING

VIEW ACROSS PITCH TOWARDS SITE BOUNDARY