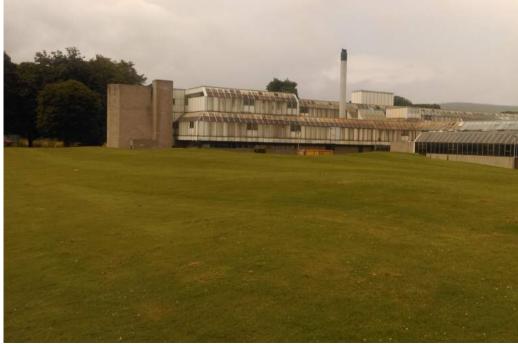

# ALNESS ACADEMY SITE ANALYSIS This page shows views of the school site from the surrounding streets/approaches and views from the school site.

VIEW OF EXISTING BUILDING

VIEW ACROSS PITCH TOWARDS SITE BOUNDARY