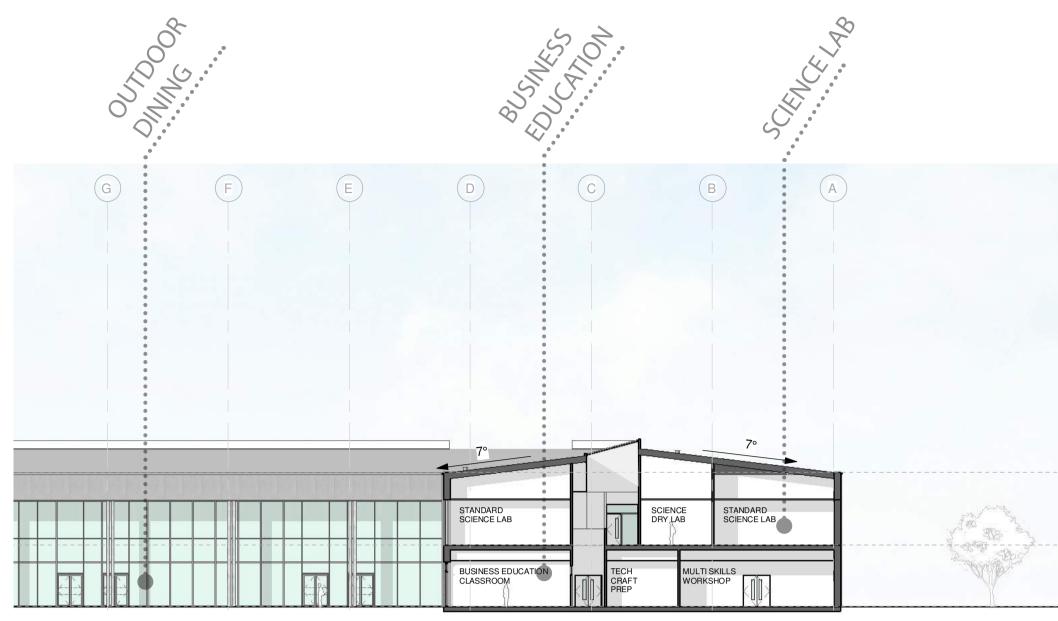

eatures around the site.



AM

**NEW HOUSING** DEVELOPMENT

## ALNESS ACADEMY THE PROPOSAL This page shows the area proposed site plan and highlights its key features.



# ALNESS ACADEMY THE CONCEPT A series of conceptual diagrams helped inform the design of the building.





**BUILDING ORGANISATION PLAN - GROUND FLOOR** 

CONCEPT SECTION - CENTRAL COMMUNAL AREAS WITH BREAK OUT SPACES AND WRAP AROUND TEACHING FACULTIES

BUILDING ORGANISATION PLAN - FIRST FLOOR



**TECHNOLOGY AND** 

LEARNING PLAZA

SOCIAL / DINING + ASSEMBLY

LL. Ζ GRO

STUDENT SUPPORT

ASN PLANT AREAS

**ASN GARDEN** 

GENERAL TEACHING







ŏ 1 B. BS LL.

### ALNESS ACADEMY THE PROPOSAL The proposed plans in 3D.



# ..... FIRST FLOOR

# ..... GROUND FLOOR

ALNESS ACADEMY THE PROPOSAL The proposed school sections.











# ALNESS ACADEMY THE PROPOSAL This page outlines the palette of materials that are being considered for the new school.



NORTH WEST ELEVATION STUDY OF TEACHING WING CLASSROOMS





SOUTH EAST ELEVATION STUDY OF TEACHING WING / LEARNING PLAZA



PRECEDENT IMAGES OF MATERIALS AND DETAILING THAT IS BEING CONSIDERED

NORTH WEST ELEVATION STUDY OF MAIN ENTRANCE









#### CONCEPT ELEVATION SKETCHES









# ALNESS ACADEMY THE PROPOSAL The proposed school elevations.



### NORTH EAST ELEVATION



#### SOUTH EAST ELEVATION

|                                         |     | AB   | C        | D |
|-----------------------------------------|-----|------|----------|---|
|                                         |     | T    |          |   |
| Eaves Level<br>8850<br>Level 01<br>4050 |