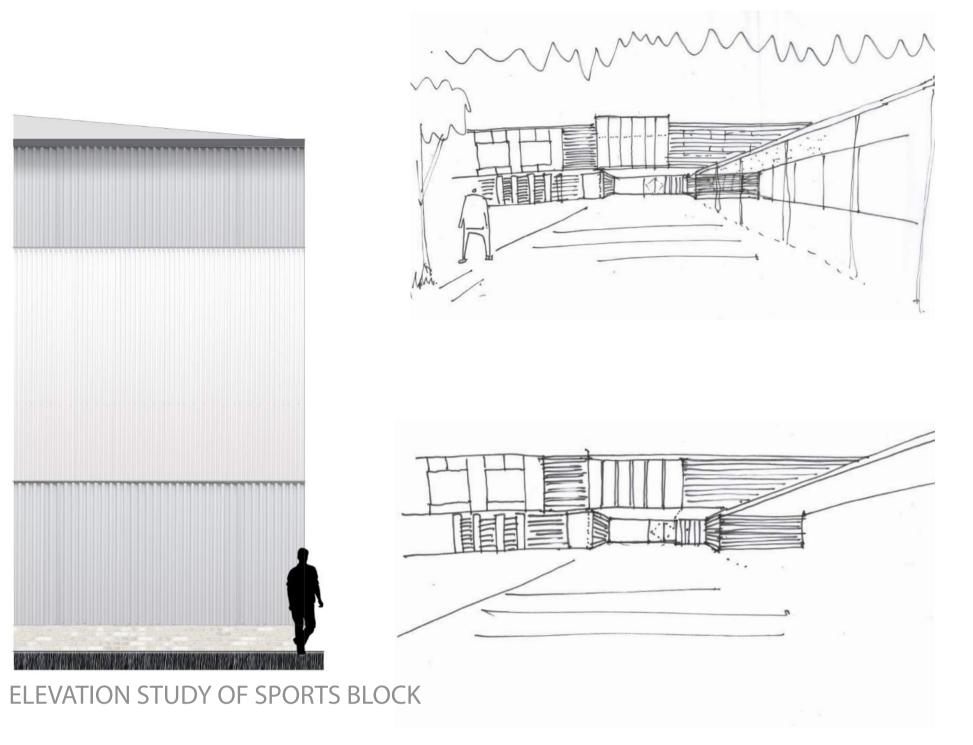

# ALNESS ACADEMY THE PROPOSAL This page outlines the palette of materials that are being considered for the new school.

NORTH WEST ELEVATION STUDY OF TEACHING WING CLASSROOMS

SOUTH EAST ELEVATION STUDY OF TEACHING WING / LEARNING PLAZA

PRECEDENT IMAGES OF MATERIALS AND DETAILING THAT IS BEING CONSIDERED

NORTH WEST ELEVATION STUDY OF MAIN ENTRANCE