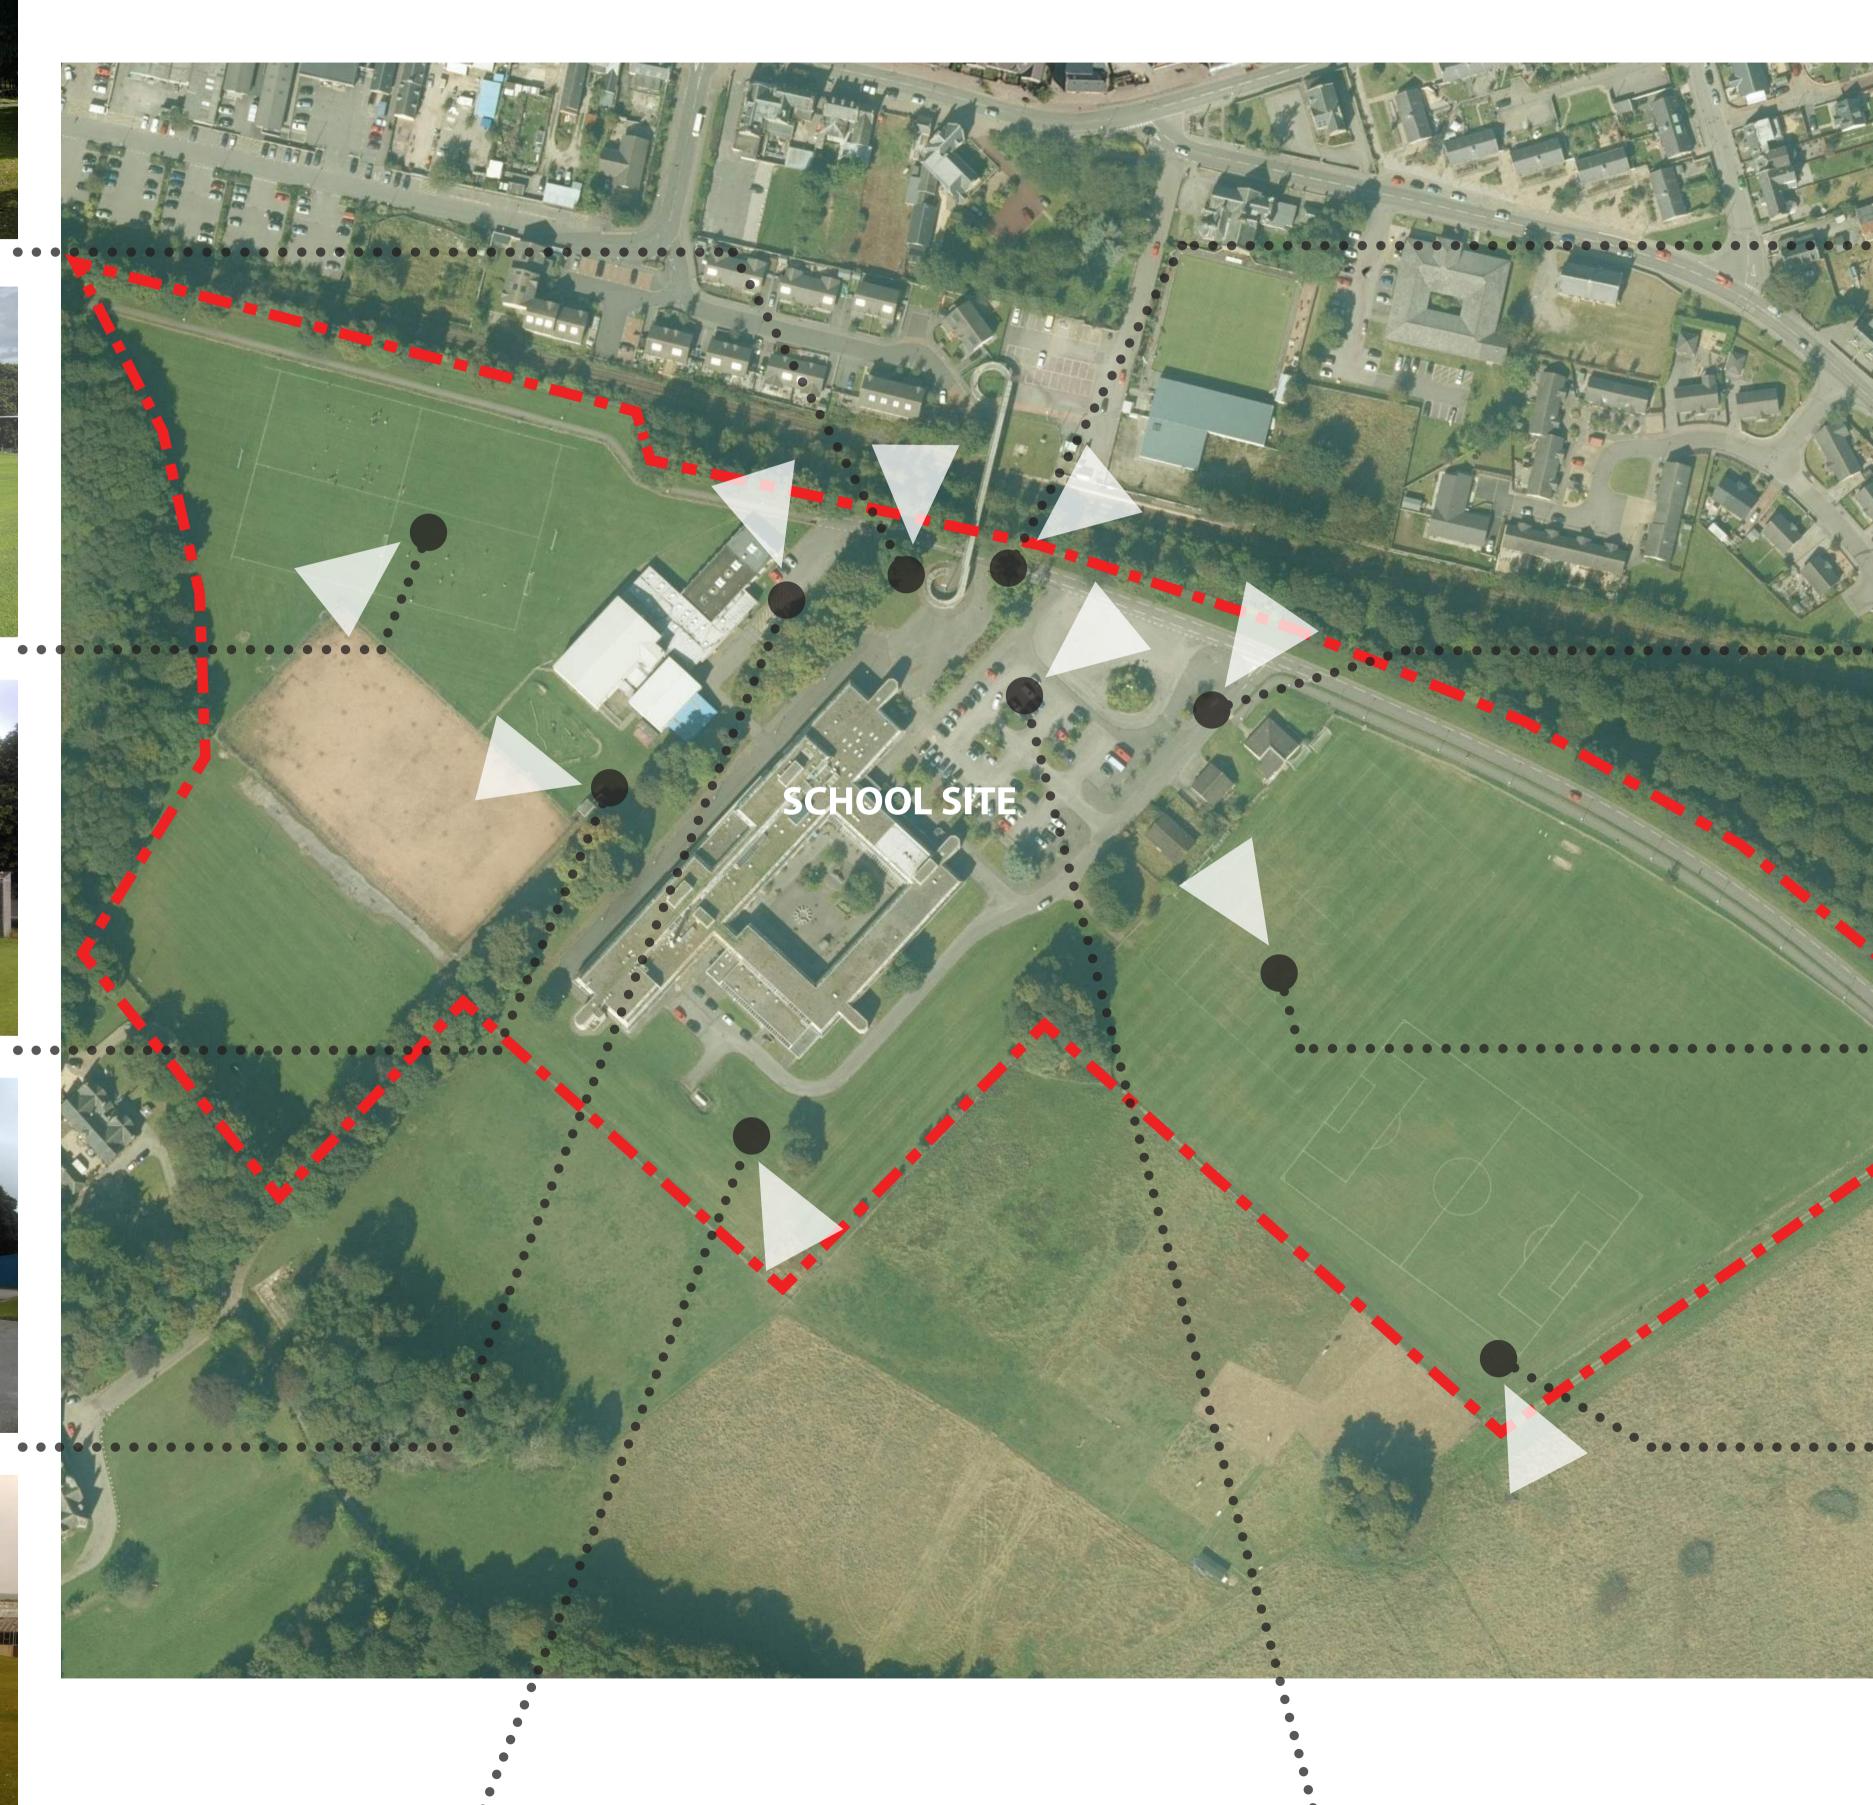

### ALNESS ACADEMY SITE ANALYSIS This page highlights movement and key features around the site.

AM

**NEW HOUSING** DEVELOPMENT