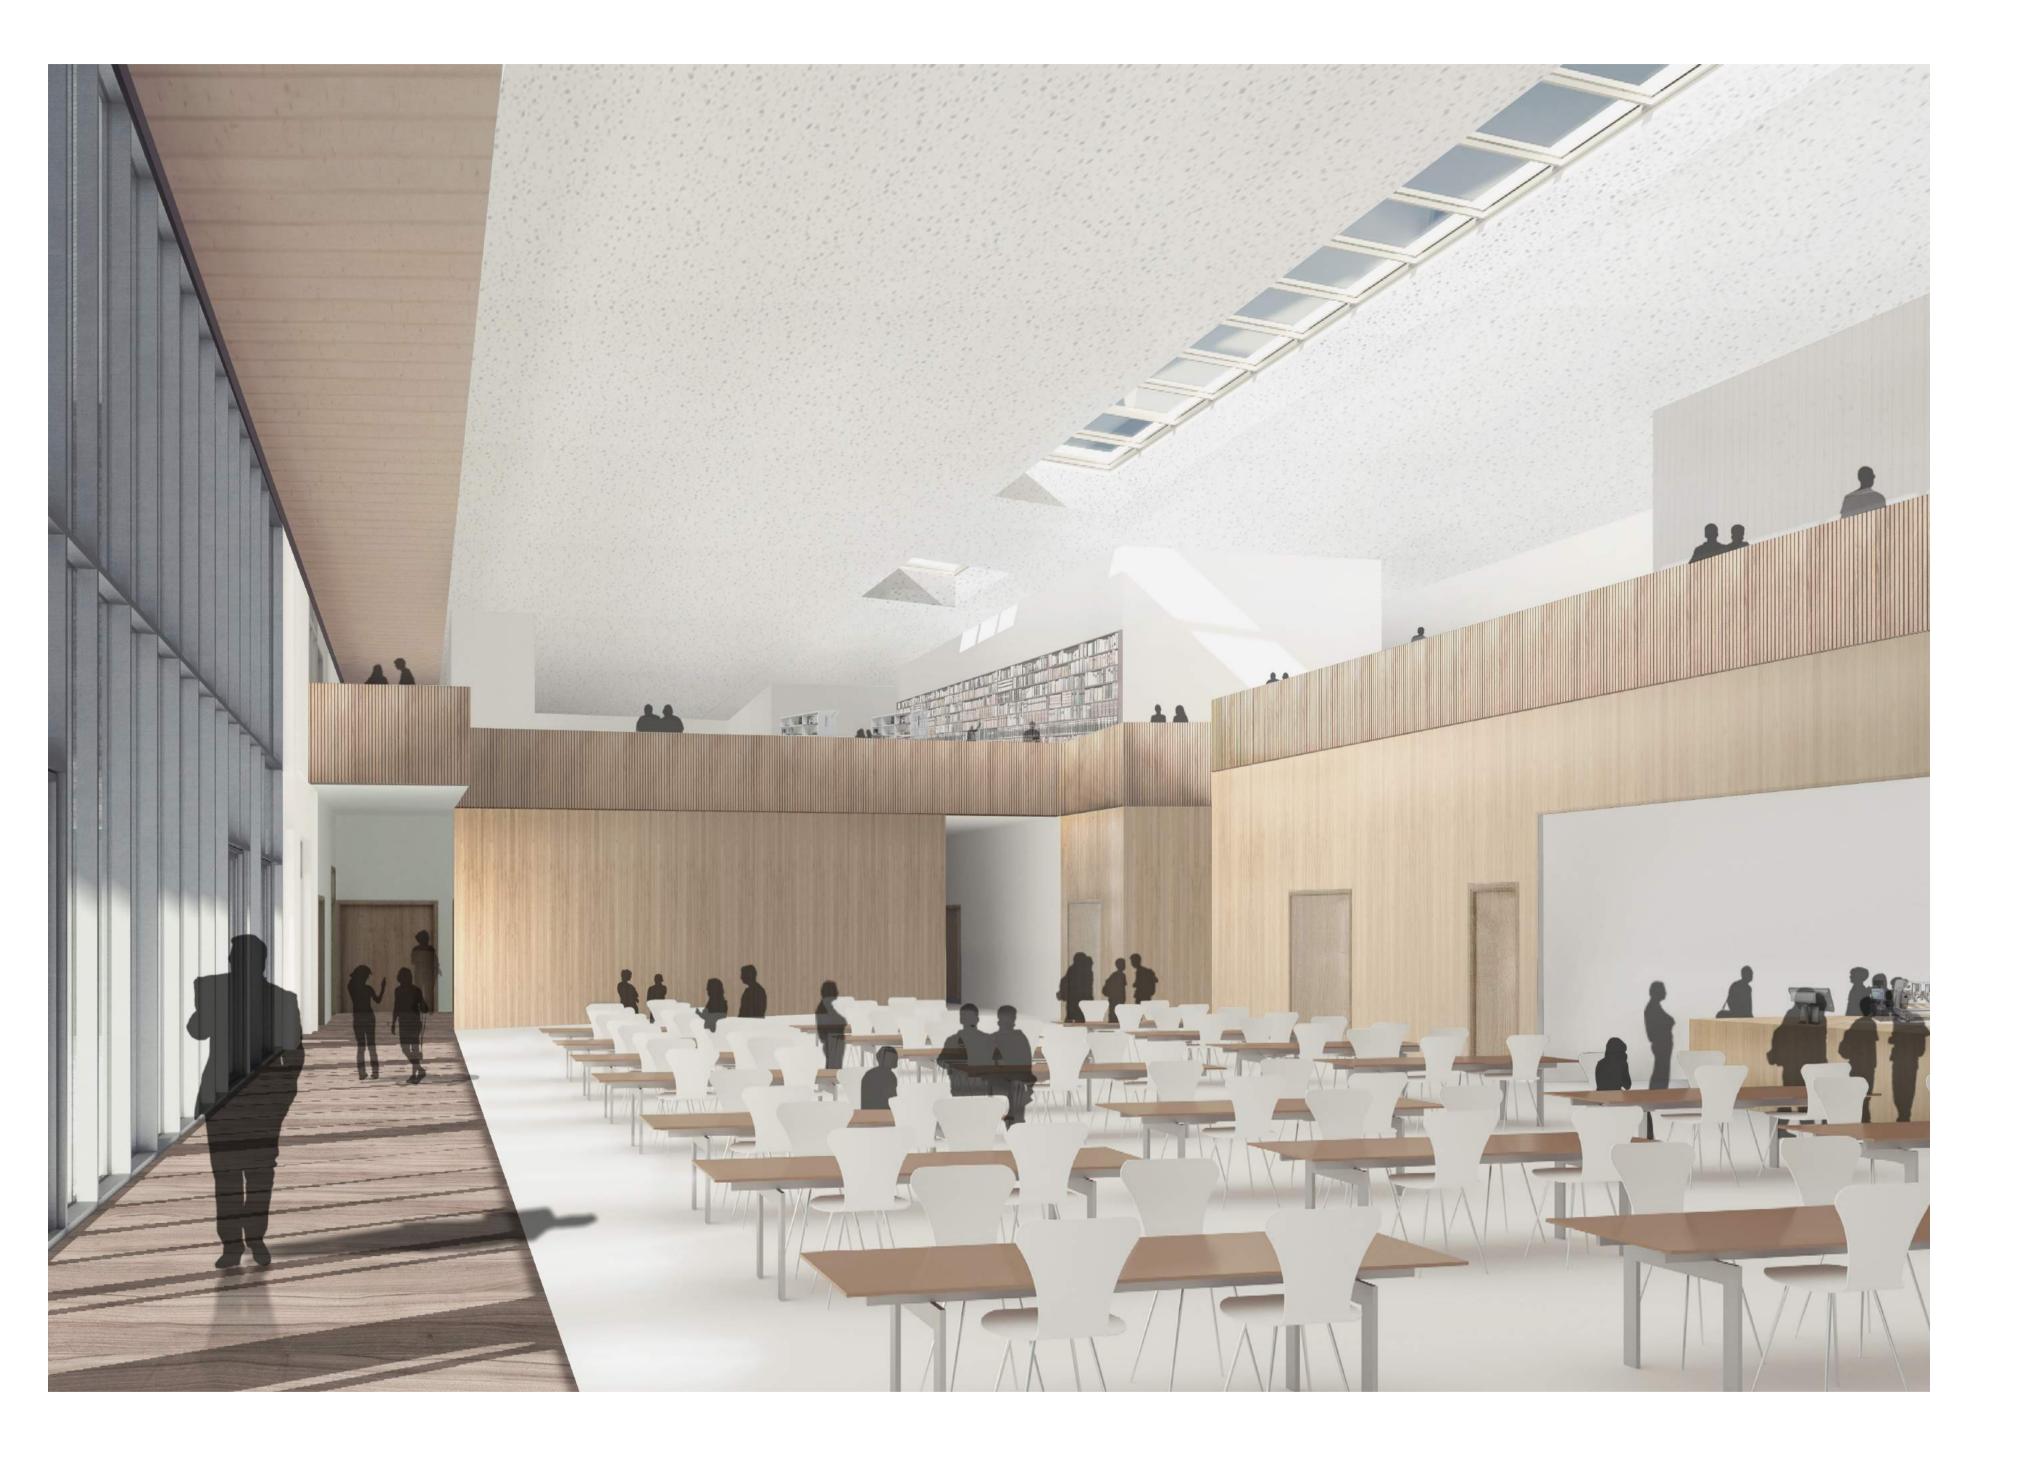

# ALNESS ACADEMY THE PROPOSAL Sketch visualisation of internal dining and assembly hall space

INTERNAL PRECEDENT IMAGES

ALNESS ACADEMY THE PROCESS How the construction site will run alongside the existing school.