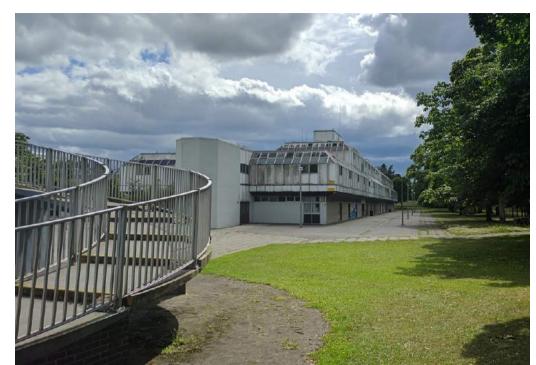

# ALNESS ACADEMY SITE ANALYSIS This page shows views of the school site from the surrounding streets/approaches and views from the school site.

VIEW OF EXISTING BUILDING

VIEW ACROSS PITCH TOWARDS SITE BOUNDARY