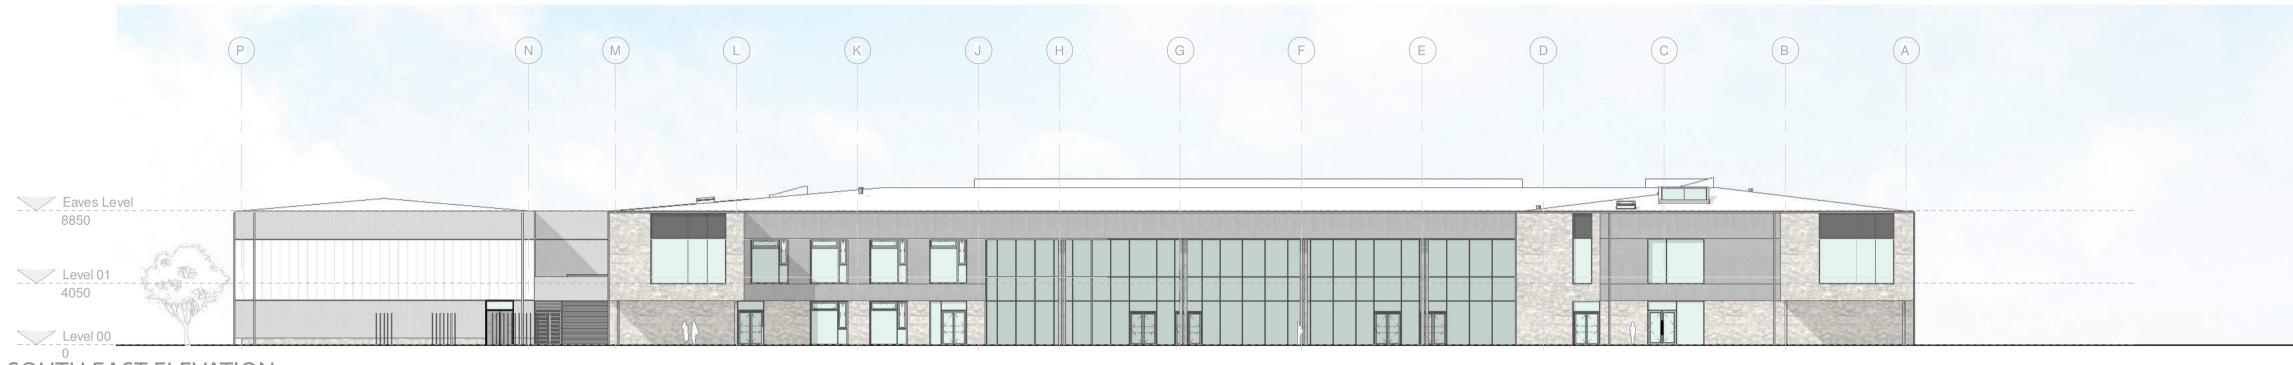

# ALNESS ACADEMY THE PROPOSAL The proposed school elevations.

#### SOUTH EAST ELEVATION

|                                         |     | AB   | C        | D |
|-----------------------------------------|-----|------|----------|---|
|                                         |     | T    |          |   |
| Eaves Level<br>8850<br>Level 01<br>4050 |     |      |          |   |
| Level 00                                | Y Y |      |          |   |
| NORTH WEST ELEVATION                    |     | (03) | 04 05 06 |   |
|                                         |     |      |          |   |
| Eaves Level                             |     |      |          |   |
| Level 01<br>4050<br>Level 00            |     |      |          |   |
| SOUTH WEST ELEVATION                    |     |      |          |   |
|                                         |     |      |          |   |