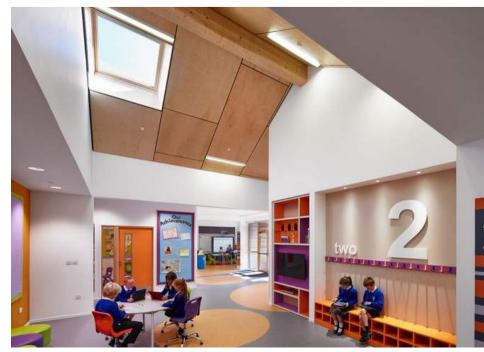

PRECEDENT IMAGES OF MATERIALS AND DETAILING THAT IS BEING CONSIDERED

NORTH WEST ELEVATION STUDY OF MAIN ENTRANCE