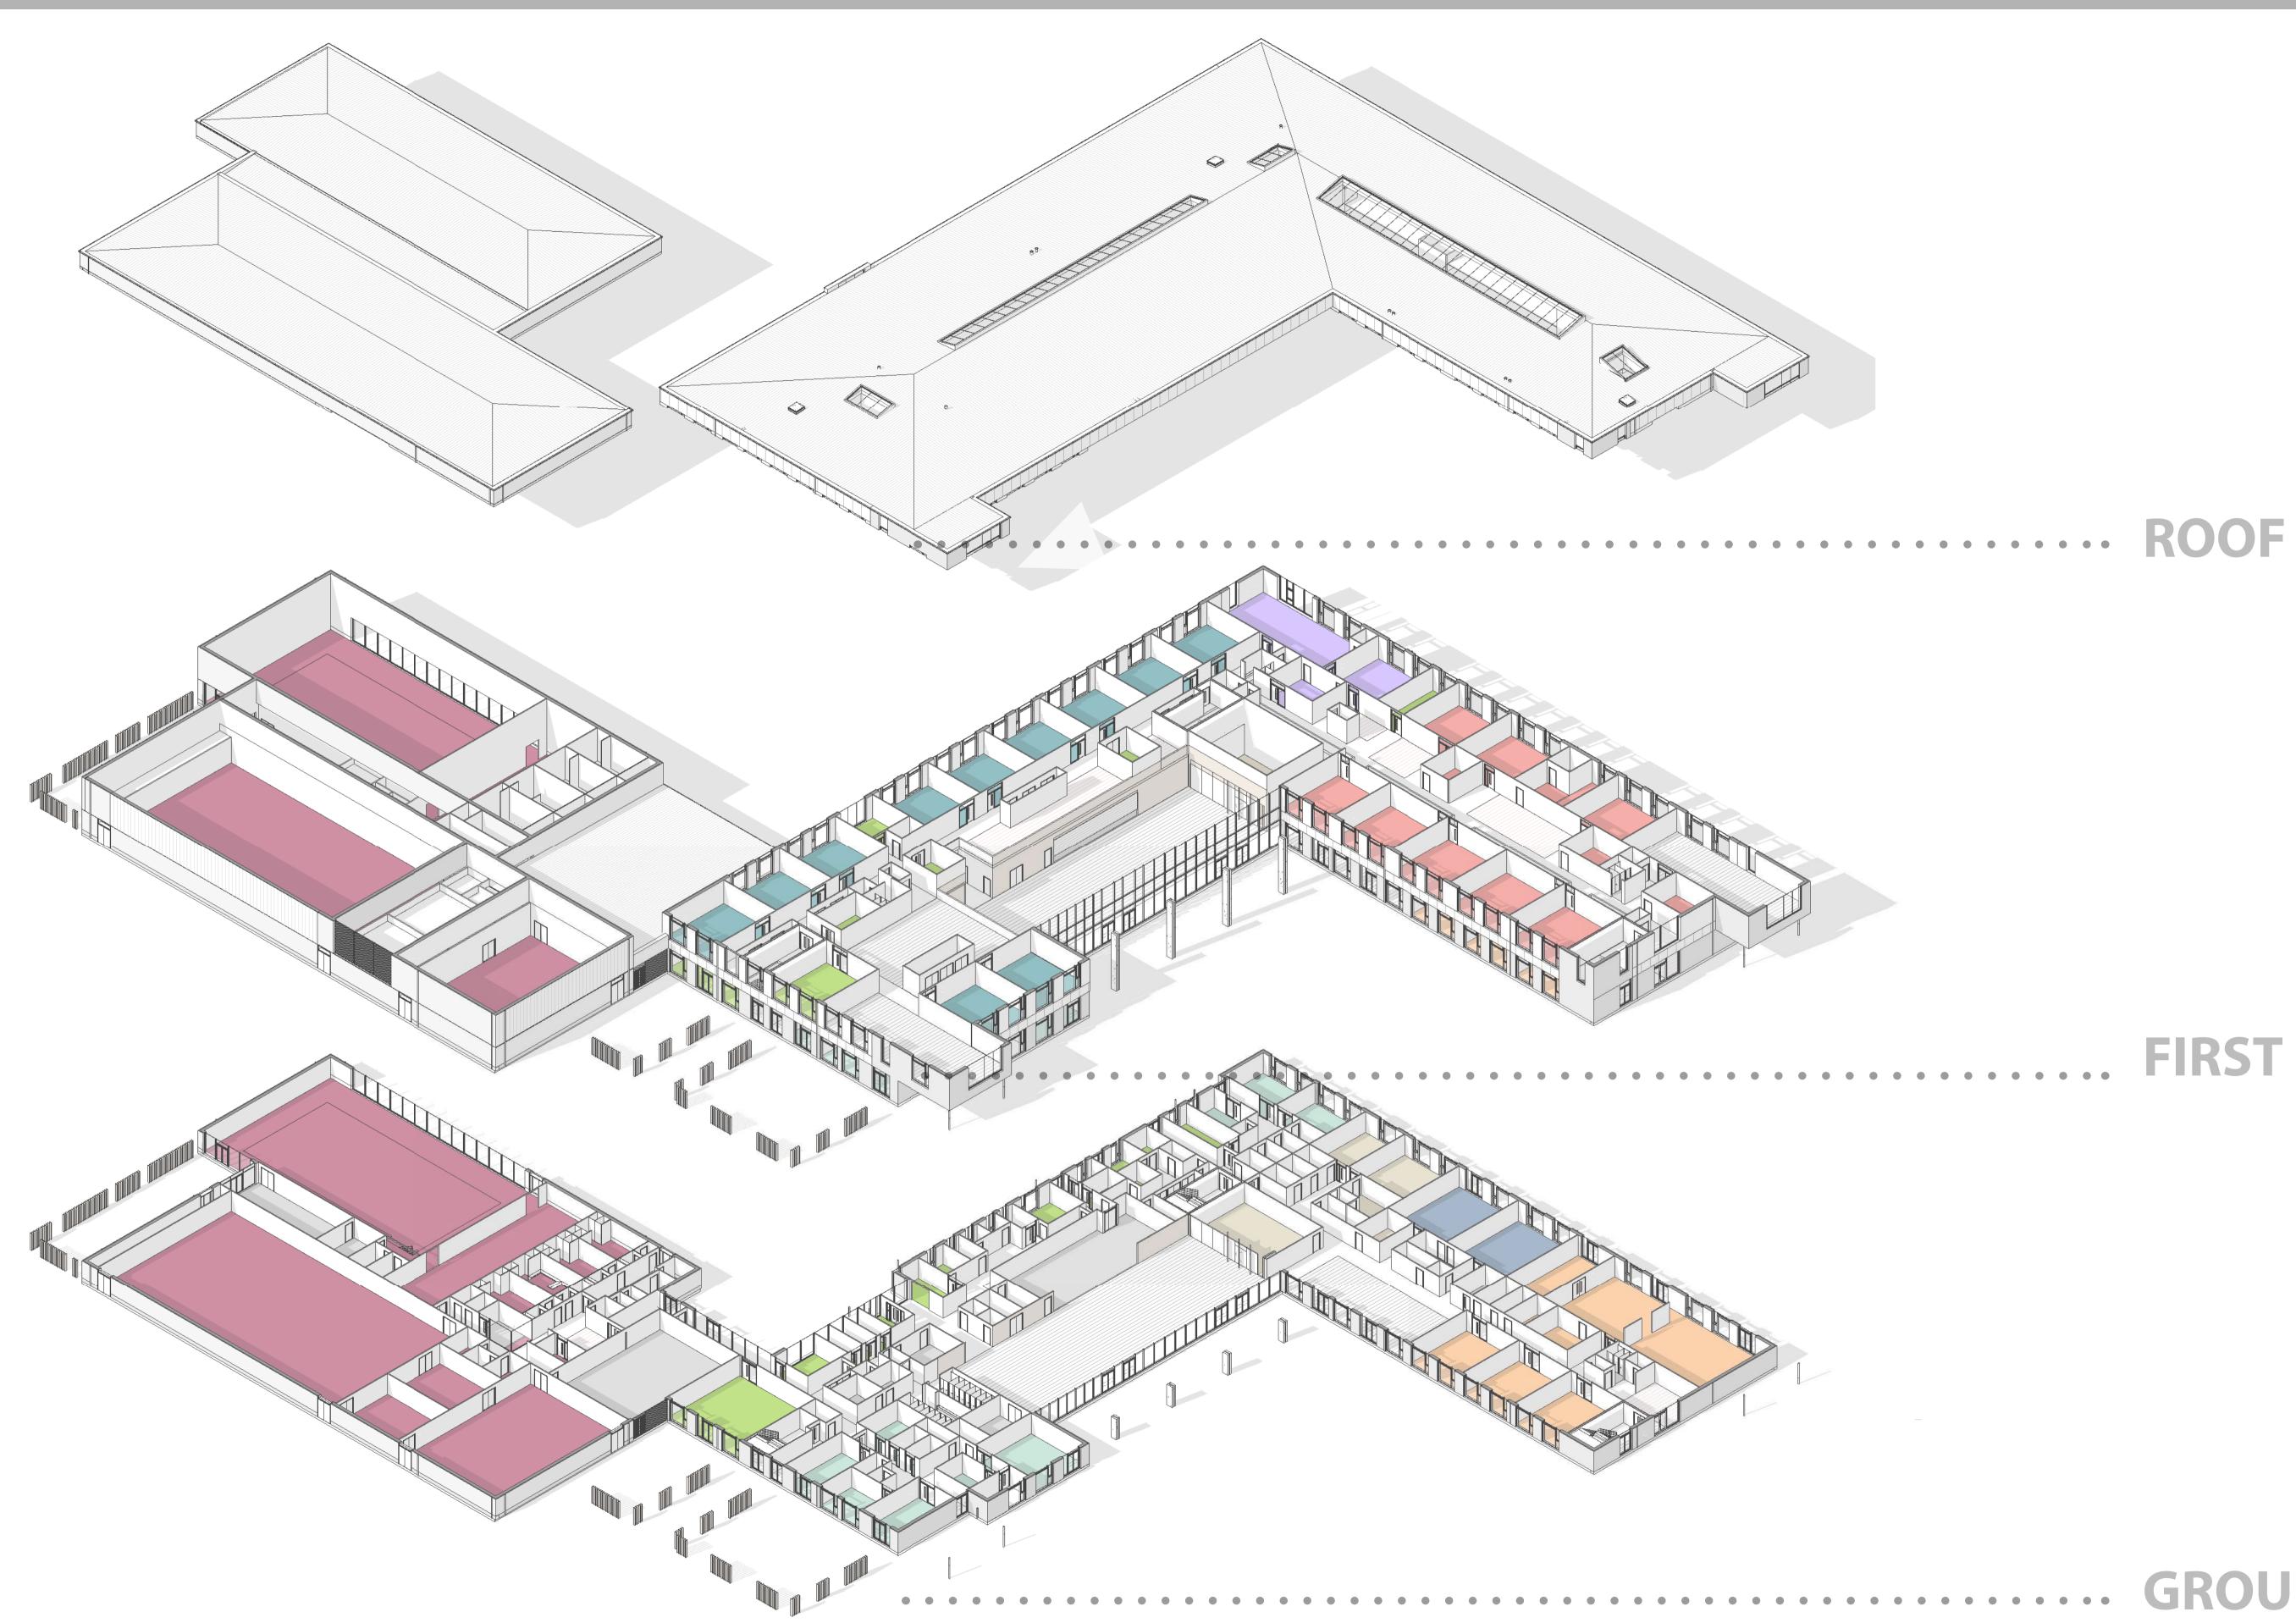

### ALNESS ACADEMY THE PROPOSAL The proposed plans in 3D.

# ..... FIRST FLOOR

# ..... GROUND FLOOR

ALNESS ACADEMY THE PROPOSAL The proposed school sections.