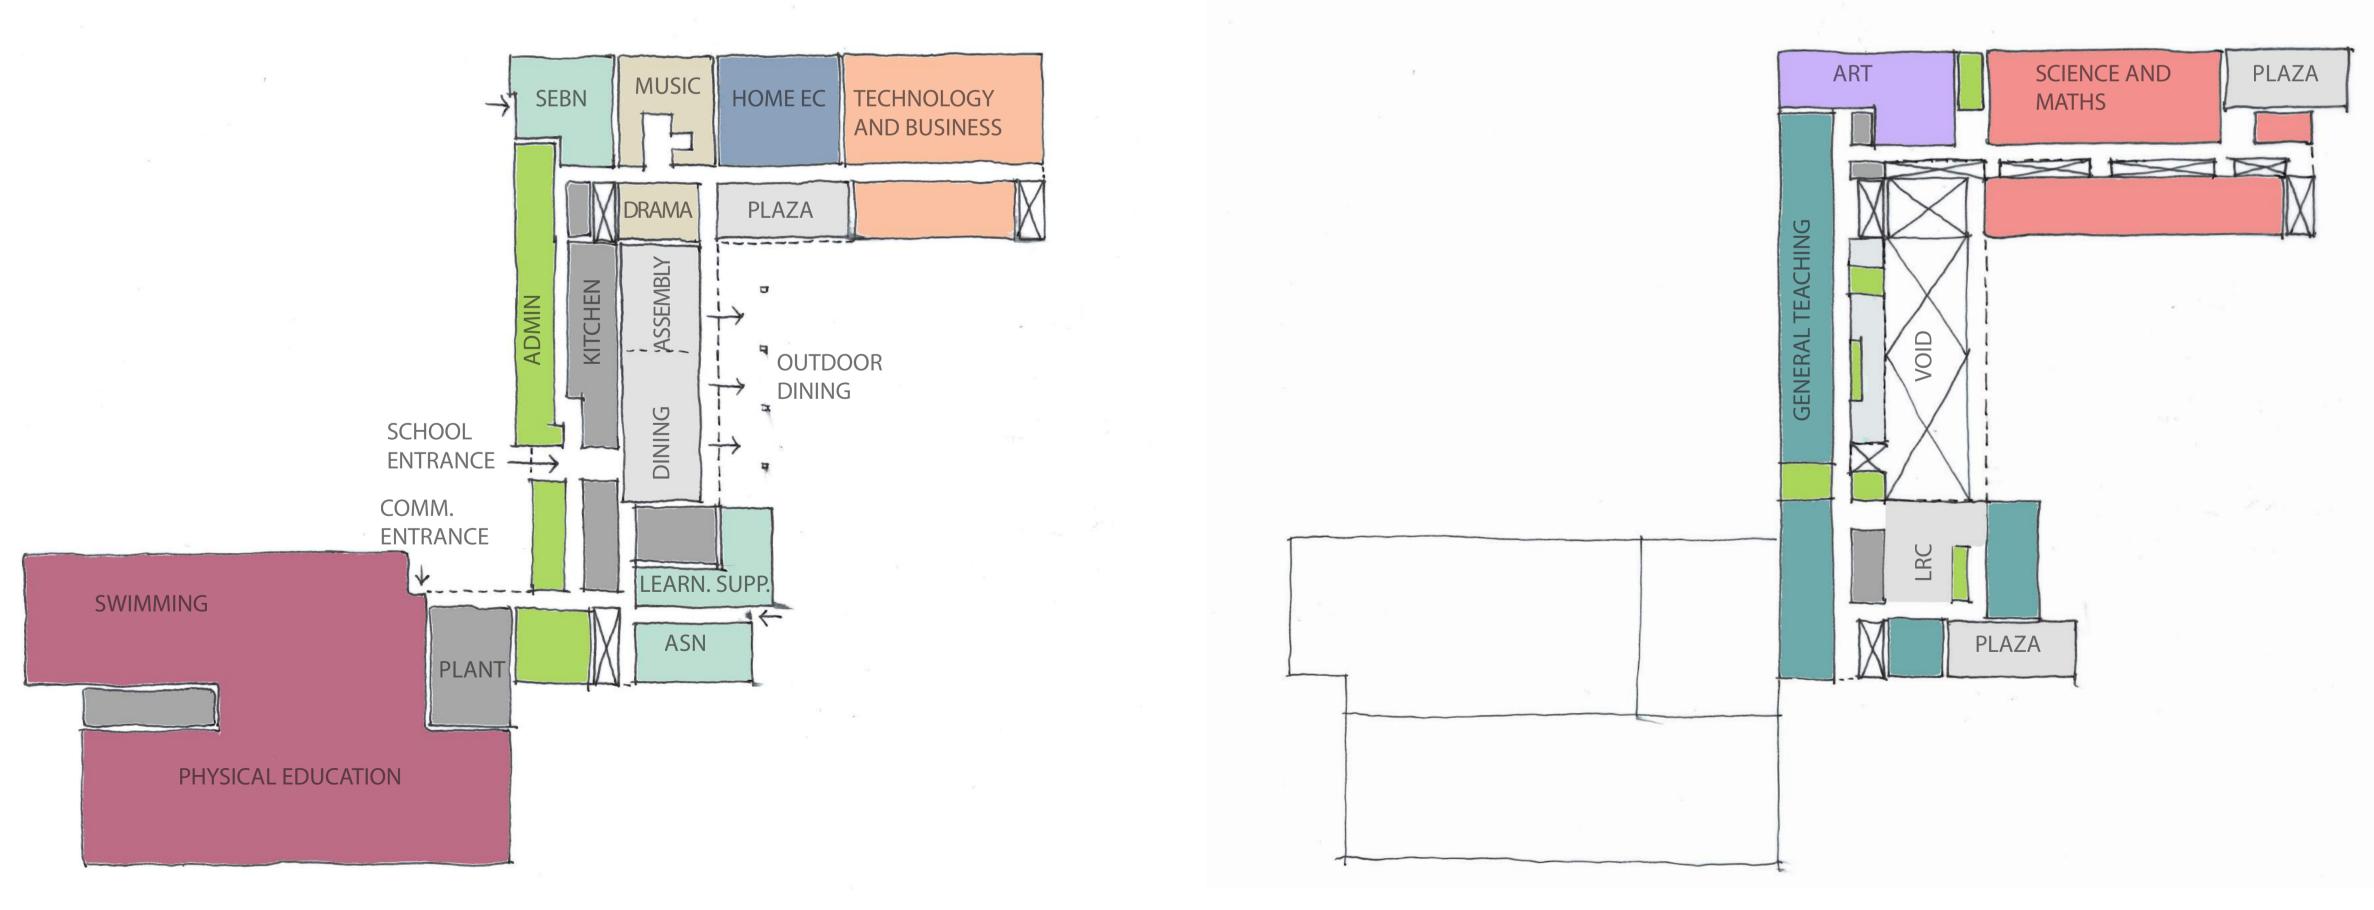

# ALNESS ACADEMY THE CONCEPT A series of conceptual diagrams helped inform the design of the building.

**BUILDING ORGANISATION PLAN - GROUND FLOOR** 

CONCEPT SECTION - CENTRAL COMMUNAL AREAS WITH BREAK OUT SPACES AND WRAP AROUND TEACHING FACULTIES

BUILDING ORGANISATION PLAN - FIRST FLOOR

**TECHNOLOGY AND** 

LEARNING PLAZA

SOCIAL / DINING + ASSEMBLY

LL. Ζ GRO

STUDENT SUPPORT

ASN PLANT AREAS

**ASN GARDEN** 

GENERAL TEACHING

ŏ 1 B. BS LL.