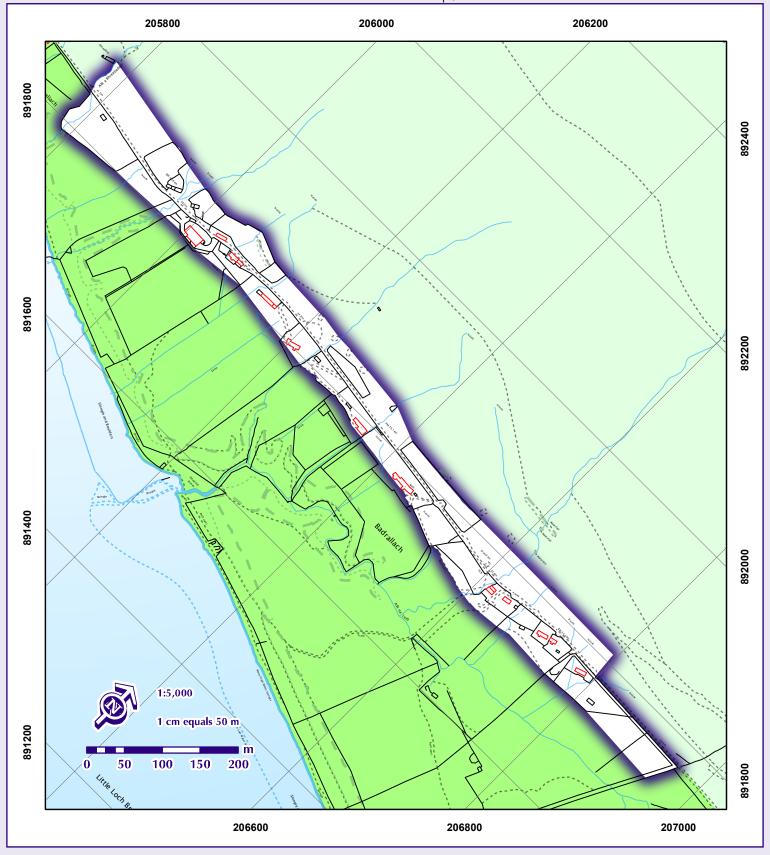

# **BADRALLACH**

# INSET MAP

### SETTLEMENT

Settlement Development Area (Policy 1)

## COUNTRYSIDE

importance

(Policy 2.2)

International importance (Policy 2.3)
National

Local/regionally important features

□ No local designation

Local/ regional importance (Policy 2.1)

### DEVELOPMENT FACTORS (Policy 4.8)

- Any development at the camping and caravan site must be contained within the existing leisure and tourism use.
- Redevelopment of derelict croft buildings will be supported.
- Any development south of the road at the western end should be set down the slope to allow for views across the loch from the road
- A number of natural and cultural heritage features, as listed in Box 1, may occur within the SDA boundary (see Background Maps).