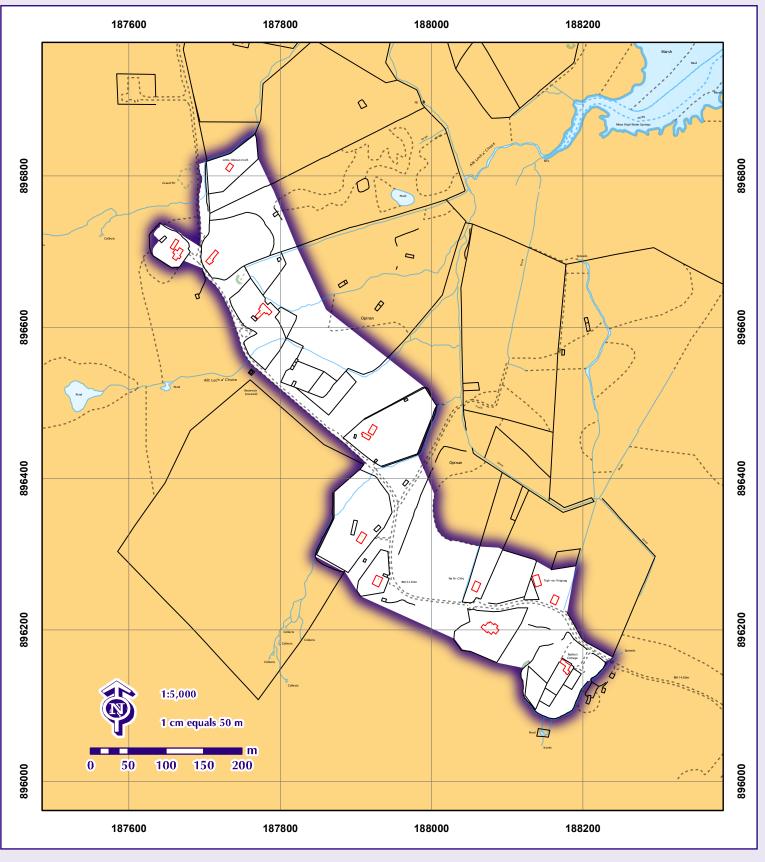

## OPINAN (AULTBEA)

INSET MAP SETTLEMENT

Settlement Development Area (Policy 1)

WESTER ROSS LOCAL PLAN

- Retain separation to Mellon Udrigle to the east.
- Views over Loch Ewe at the northern end of the settlement should be protected.
- A number of natural and cultural heritage features, as listed in Box 1, may occur within the SDA boundary (see Background Maps).