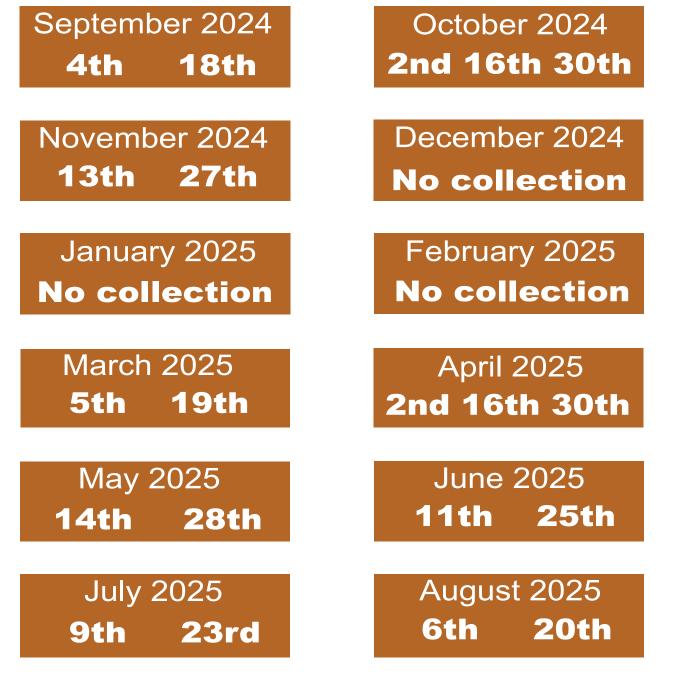

## Your Garden Waste calendar 2024 - 2025

Your collection day is WEDNESDAY on the dates listed below:

WED - 1

Please ensure your bin is out before 7.00 a.m. on your collection day. There will be no collections in January, February and December.