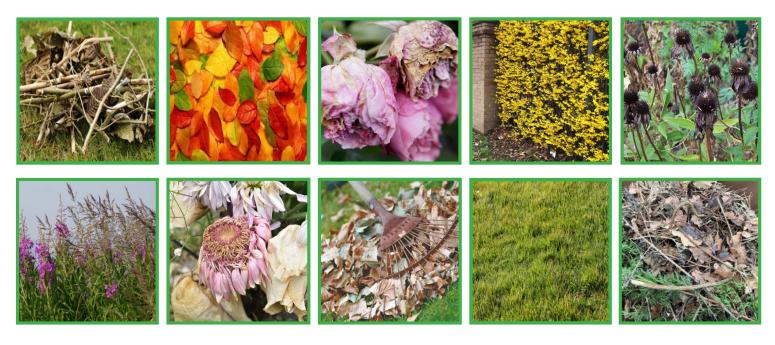

## Householders are reminded that the garden waste collections are intended <u>solely</u> for GARDEN waste.

- Yes Please ✓ Grass Cuttings ✓ Hedge Trimmings ✓ Twigs/Small Branches ✓ Flowers ✓ Weeds
- ✓ Leaves
- ✓ Prunings

- No Thanks
- **X Bags or Plastics**
- X Stone, Rubble, Soil, Turf
- X General Waste
- X Food Waste
- X Animal Waste
- X Japanese Knotweed
- X Ragwort

For further information:

O1349 886603 K recycle@highland.gov.uk
Www.highland.gov.uk/gardenwaste