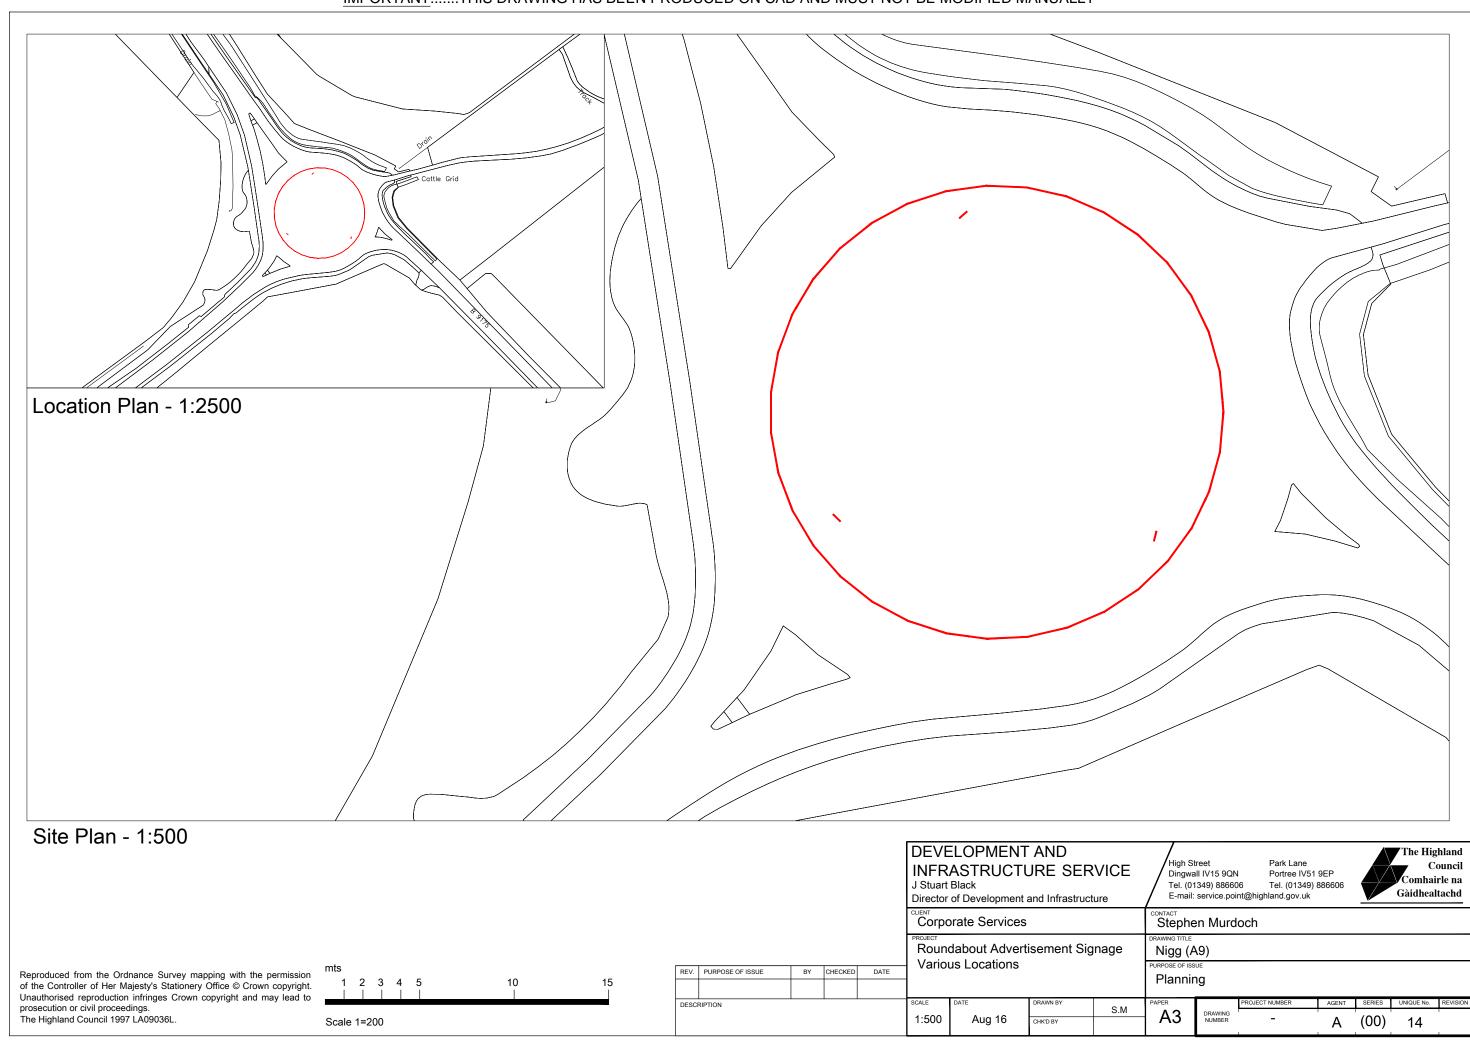

#### 1. PROPOSED DEVELOPMENT

- 1.1 The application is for Advertisment Consent for the installation of signage to be erected on the A9 Trunk Road roundabout at Nigg. The signage is a frame measuring 1365mm long, 350mm high, and is 500mm above ground level. It is held by 2No. posts. 3No. signs are proposed at this roundabout. The signs will be available for rent. The actual details and content of the 'Advertisement' will require to comply with the parameters of a Minute of Agreement (see section 1.3).
- 1.2 No pre-application discussions
- 1.3 Application accompanied by a Minute of Agreement: Sponsorship of Trunk Road Roundabouts within the Highland Council local authority area (Highland)
- 1.4 **Variations**: Adjusted plan showing location of signage on roundabout

Plan 2 – Elevation Plan A (00) 31

Development & Infrastructure Service

# Sign Elevation / Details - 1:5

# **Referenced from Attached Transport Scotland Document**;

- 5. Sign faces shall not exceed 0.5 sq.m. with actual dimensions based on the merits of each location.
- 7. Signs shall be installed on poles separate to traffic signs. Pole outside diameter shall not be greater than 75 mm and must match the road sign pole at the location for consistency.
- 8. Signs shall be installed at a low level, no greater than 0.8 meters above ground level.