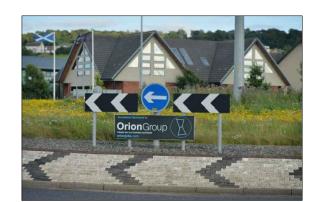

#### 1. PROPOSED DEVELOPMENT

- 1.1 The application is for Advertisment Consent for the installation of signage to be erected on the A9 Trunk Road roundabout at Nigg. The signage is a frame measuring 1365mm long, 350mm high, and is 500mm above ground level. It is held by 2No. posts. 3No. signs are proposed at this roundabout. The signs will be available for rent. The actual details and content of the 'Advertisement' will require to comply with the parameters of a Minute of Agreement (see section 1.3).
- 1.2 No pre-application discussions
- 1.3 Application accompanied by a Minute of Agreement: Sponsorship of Trunk Road Roundabouts within the Highland Council local authority area (Highland)
- 1.4 **Variations**: Adjusted plan showing location of signage on roundabout

The proposed signage is to be located opposite each access road into the roundabout. A detailed written generic technical specification for the signage has been agreed under the Minute of Agrement by the Council and Transport Scotland. This relates to the position of the signage mounting frame, its size, height, materials; and also to the detail of the actual 'sign' for each mounting frame.

# **Referenced from Attached Transport Scotland Document**;

- 5. Sign faces shall not exceed 0.5 sq.m. with actual dimensions based on the merits of each location.
- 7. Signs shall be installed on poles separate to traffic signs. Pole outside diameter shall not be greater than 75 mm and must match the road sign pole at the location for consistency.
- 8. Signs shall be installed at a low level, no greater than 0.8 meters above ground level.