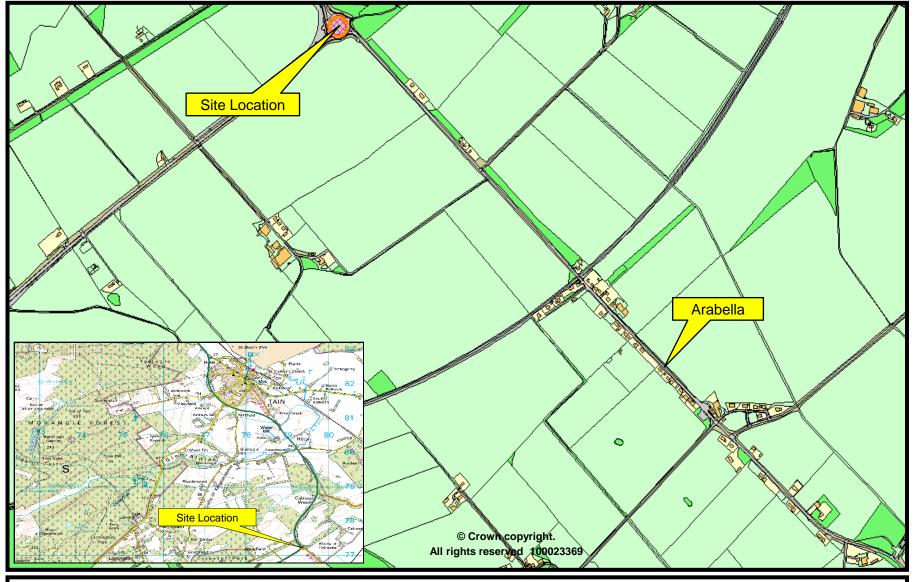

# North Planning Applications Committee 29 November 2016

| Agenda<br>Item | 6.5        |
|----------------|------------|
| Report<br>No   | PLN/066/16 |

16/03914/ADV: Highland Council Land 310M NW Of Beechfield Nigg Station Tain (Nigg Roundabout)

#### 2. SITE DESCRIPTION

2.1 The site is the A9 Trunk Road roundabout at Nigg in Easter Ross.

Signature: Dafydd Jones

Designation: Area Planning Manager North

Author: Bob Robertson

Background Papers: Documents referred to in report and in case file.

Relevant Plans: Plan 1 – Location Plan A (00) 14

# 16/03914/ADV

Roundabout advertisement signage at Land 310m NW of Beechfield, Nigg Station, Tain

Scale:

09 November 2016