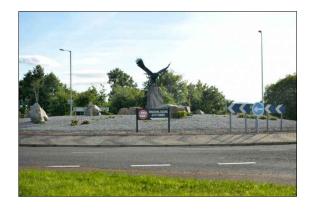

#### 1. PROPOSED DEVELOPMENT

- 1.1 The application is for Advertisment Consent for the installation of signage to be erected on the A9 Trunk Road roundabout at Nigg. The signage is a frame measuring 1365mm long, 350mm high, and is 500mm above ground level. It is held by 2No. posts. 3No. signs are proposed at this roundabout. The signs will be available for rent. The actual details and content of the 'Advertisement' will require to comply with the parameters of a Minute of Agreement (see section 1.3).
- 1.2 No pre-application discussions
- 1.3 Application accompanied by a Minute of Agreement: Sponsorship of Trunk Road Roundabouts within the Highland Council local authority area (Highland)
- 1.4 **Variations**: Adjusted plan showing location of signage on roundabout

#### 2. SITE DESCRIPTION

2.1 The site is the A9 Trunk Road roundabout at Nigg in Easter Ross.

The proposed signage is to be located opposite each access road into the roundabout. A detailed written generic technical specification for the signage has been agreed under the Minute of Agrement by the Council and Transport Scotland. This relates to the position of the signage mounting frame, its size, height, materials; and also to the detail of the actual 'sign' for each mounting frame.