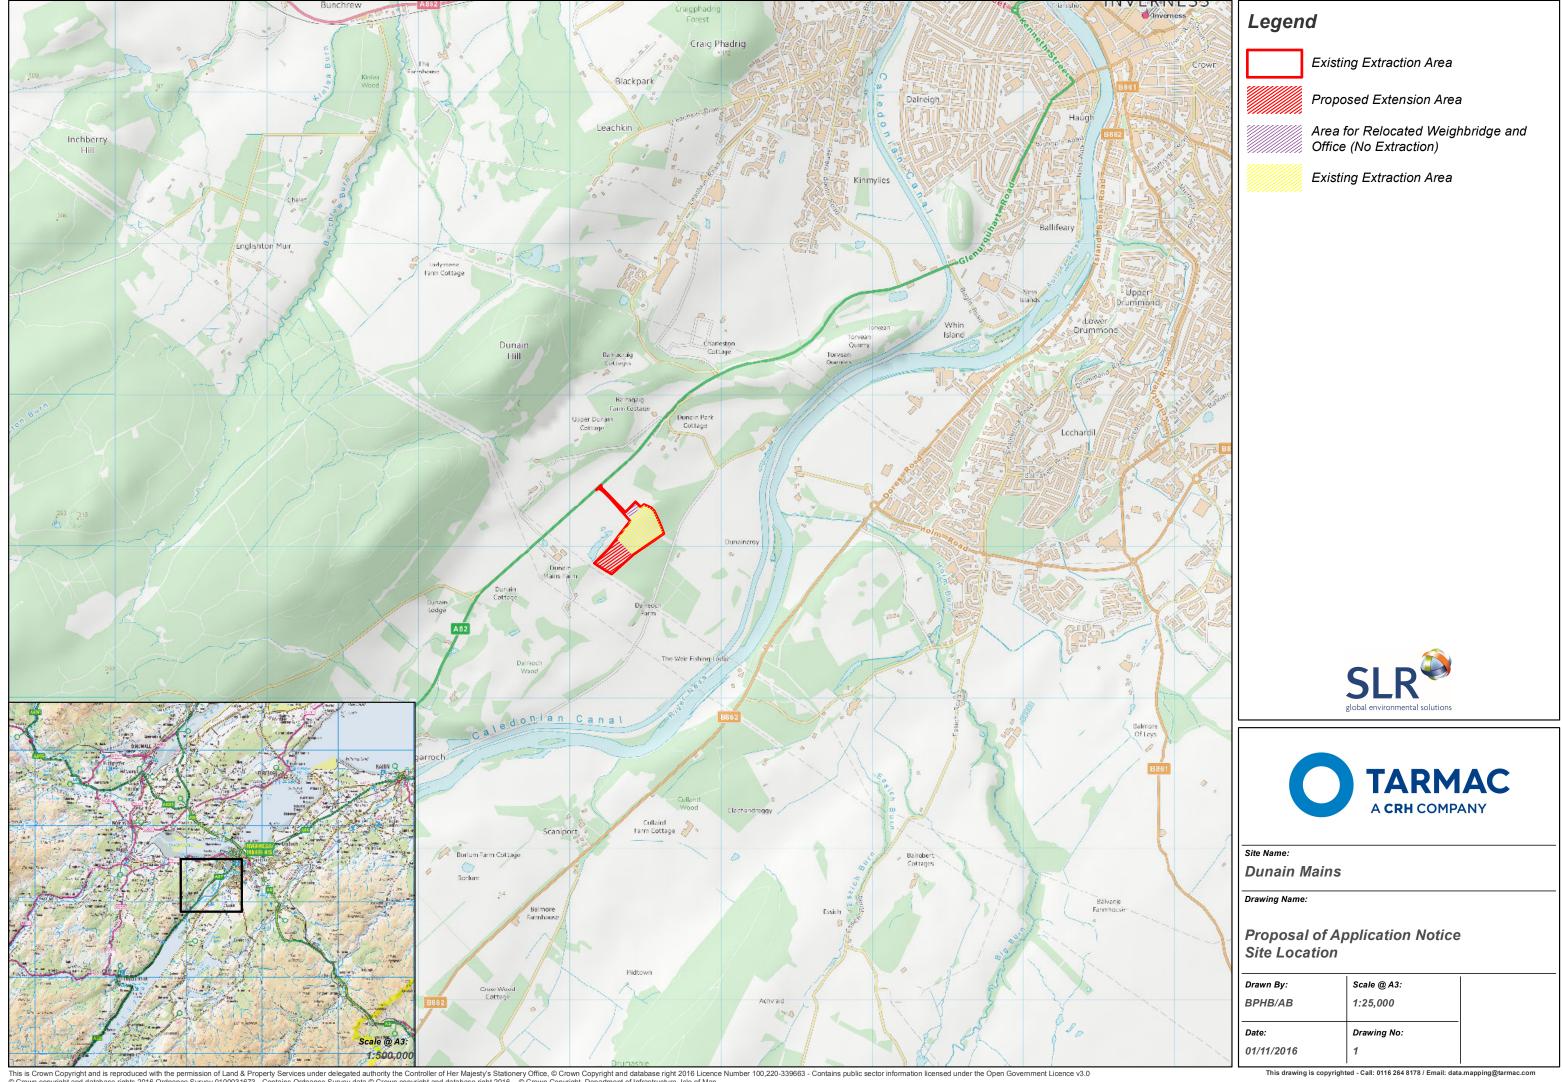

**Dunain Mains Quarry, Inverness** 

Report by Area Planning Manager South / Major Developments

## **Proposal of Application Notice**

**Description:** Extension of time for extraction and proposed extension to an existing

sand and gravel quarry of an area c.3.3ha to the south-west of the existing extraction area plus an area of c.0.5ha for weighbridge and

## 2.0 Description of Proposed Development

2.1 Based upon the information provided, the development is likely to comprise of extension of the existing quarry at Dunain Mains and enhancement of the existing infrastructure within the site to include a weighbridge and office facility.

## 3.0 Site Description

- 3.1 The site lies approximately 3.8km to the south west of Inverness City Centre. The site extends to approximately 10.2 hectares. The proposed development would be located adjacent to the A82 on an area of land which is predominantly the base for the existing quarry with the expansion area in agricultural use.
- 3.2 The existing access to the A82 will be utilised for the proposed development. There are no core paths or parts of the wider paths network on the proposed site.
- 3.3 There are a number of sites designated for natural heritage interests in the wider area. The most notable is the Torvean Landforms Site of Special Scientific Interest.
- 3.4 There are no scheduled monuments within the site. The site is located in a rich archaeological landscape which includes evidence of prehistoric settlement and burial practice, however there are no records within the Highland Historic Environment Record.
- 3.6 There are a number of small waterbodies within and in proximity of the site. The site is outwith the indicative 1 in 200 year flood risk mapping produced by Scottish Environment Protection Agency.
- 3.7 The site is not located within any international or regional landscape designations.
- 3.8 The trees to the north west and south east of the site are part of the Ancient Woodland Inventory.