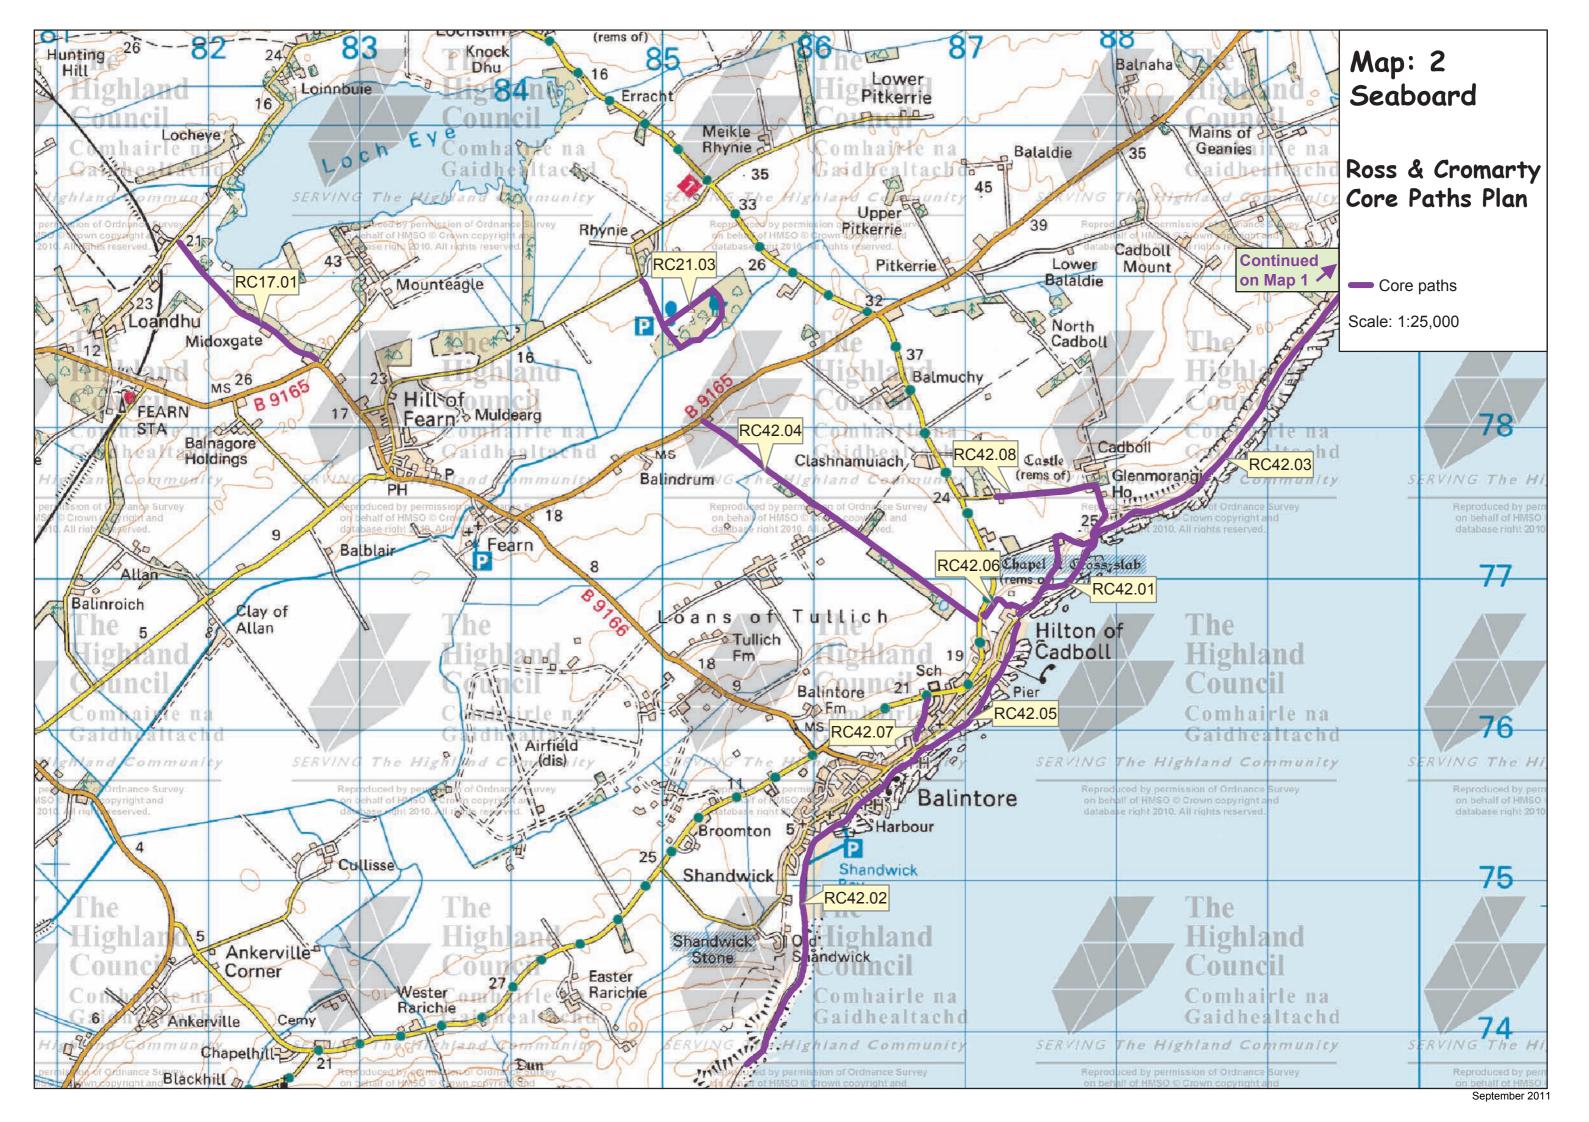

Map: 2 Seaboard Ross and Cromarty Core Paths Plan

| Path No. | Path Name/Route       | Path Type               | Length (kms) |
|----------|-----------------------|-------------------------|--------------|
| RC17.01  | Fearn- Loandhu        | farm track              | 1.2          |
| RC21.03  | Talich Nature Reserve | grass/farm track        | 1.5          |
| RC42.01  | Hilton- Cadboll       | farm track, grass       | 1.4          |
| RC42.02  | Shandwick beach path  | grass, sand             | 2.0          |
| RC42.03  | Hilton- Rockfield     | farm track, grass       | 3.5          |
| RC42.04  | Ashfield track        | farm track              | 2.3          |
| RC42.05  | Seaboard front        | constructed path, earth | 1.7          |
| RC42.06  | Tullich - Hilton      | constructed path        | 0.4          |
| RC42.07  | John Street to school | constructed path        | 0.3          |
| RC42.08  | Cadboll Farm          | farm track              | 1.0          |