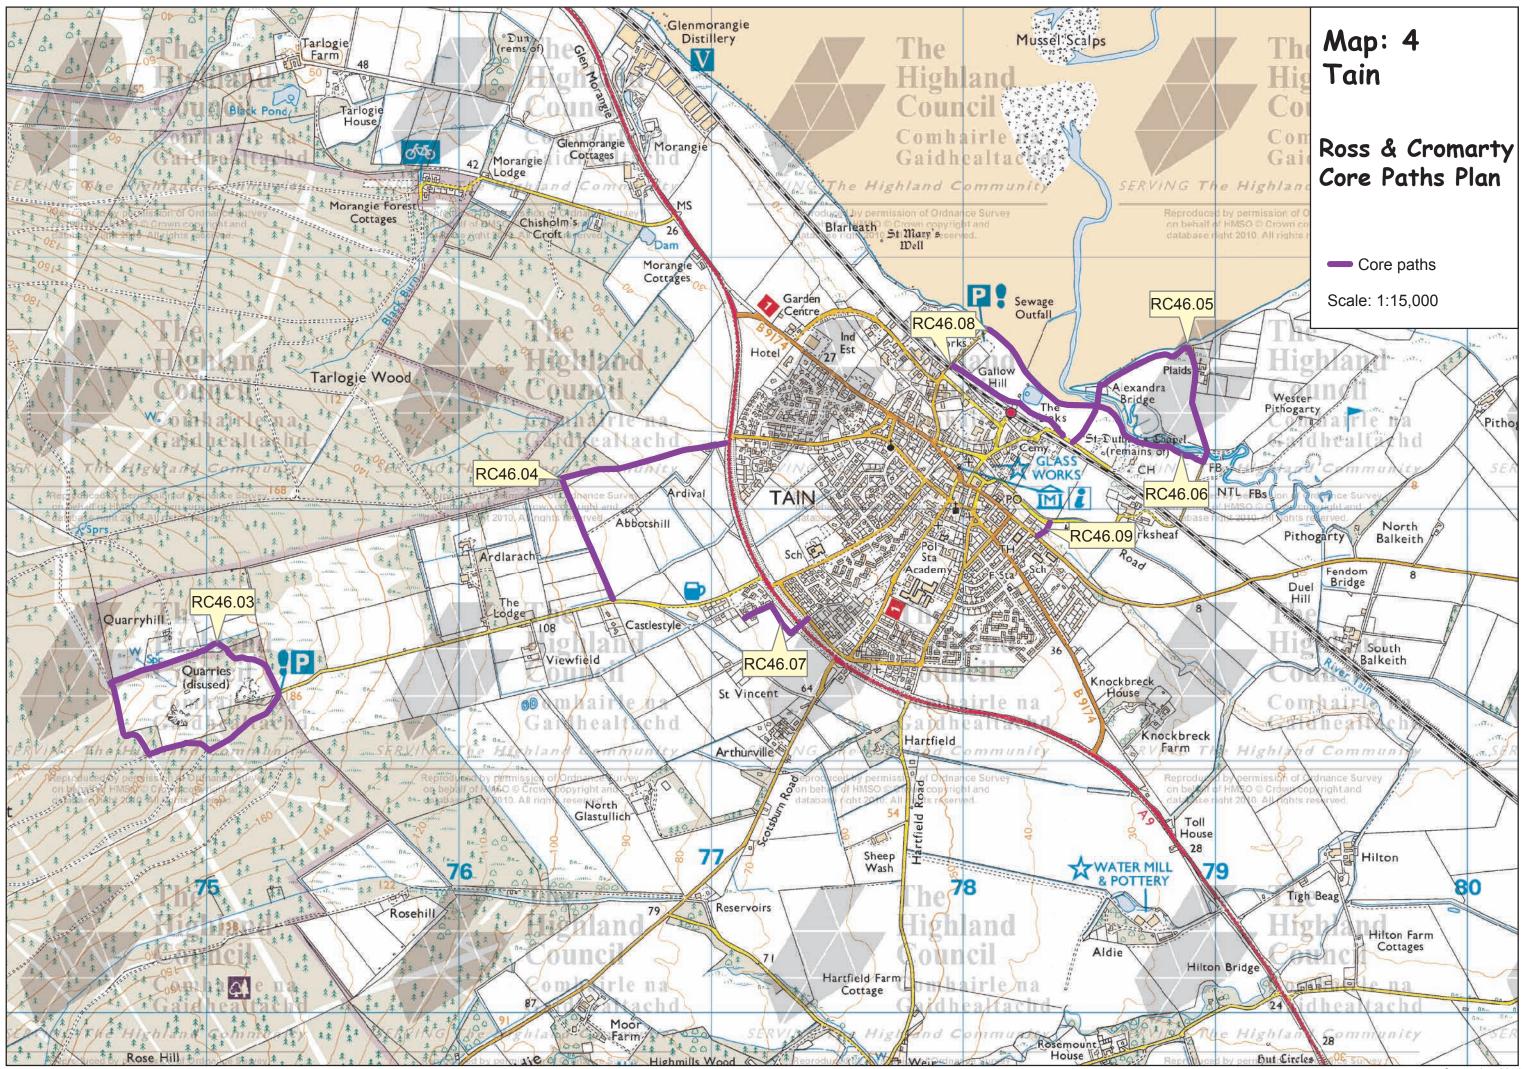

## Map: 4 Tain

## Ross and Cromarty Core Paths Plan

| Path No. | Path Name/Route                     | Path Type               | Length<br>(kms) |
|----------|-------------------------------------|-------------------------|-----------------|
| RC46.03  | Tain Hill                           | constructed path        | 1.8             |
| RC46.04  | Moss Road                           | constructed path, grass | 1.2             |
| RC46.05  | Plaids/ Tain beach                  | constructed path, grass | 0.9             |
| RC46.06  | Tain river/ golf course             | track                   | 0.5             |
| RC46.07  | Jubilee Drive - St. Vincent Rd      | constructed path        | 0.3             |
| RC46.08  | Tain Links                          | constructed path        | 1.3             |
| RC46.09  | Ankerville Street to Kirksheaf Road | constructed path        | 0.1             |