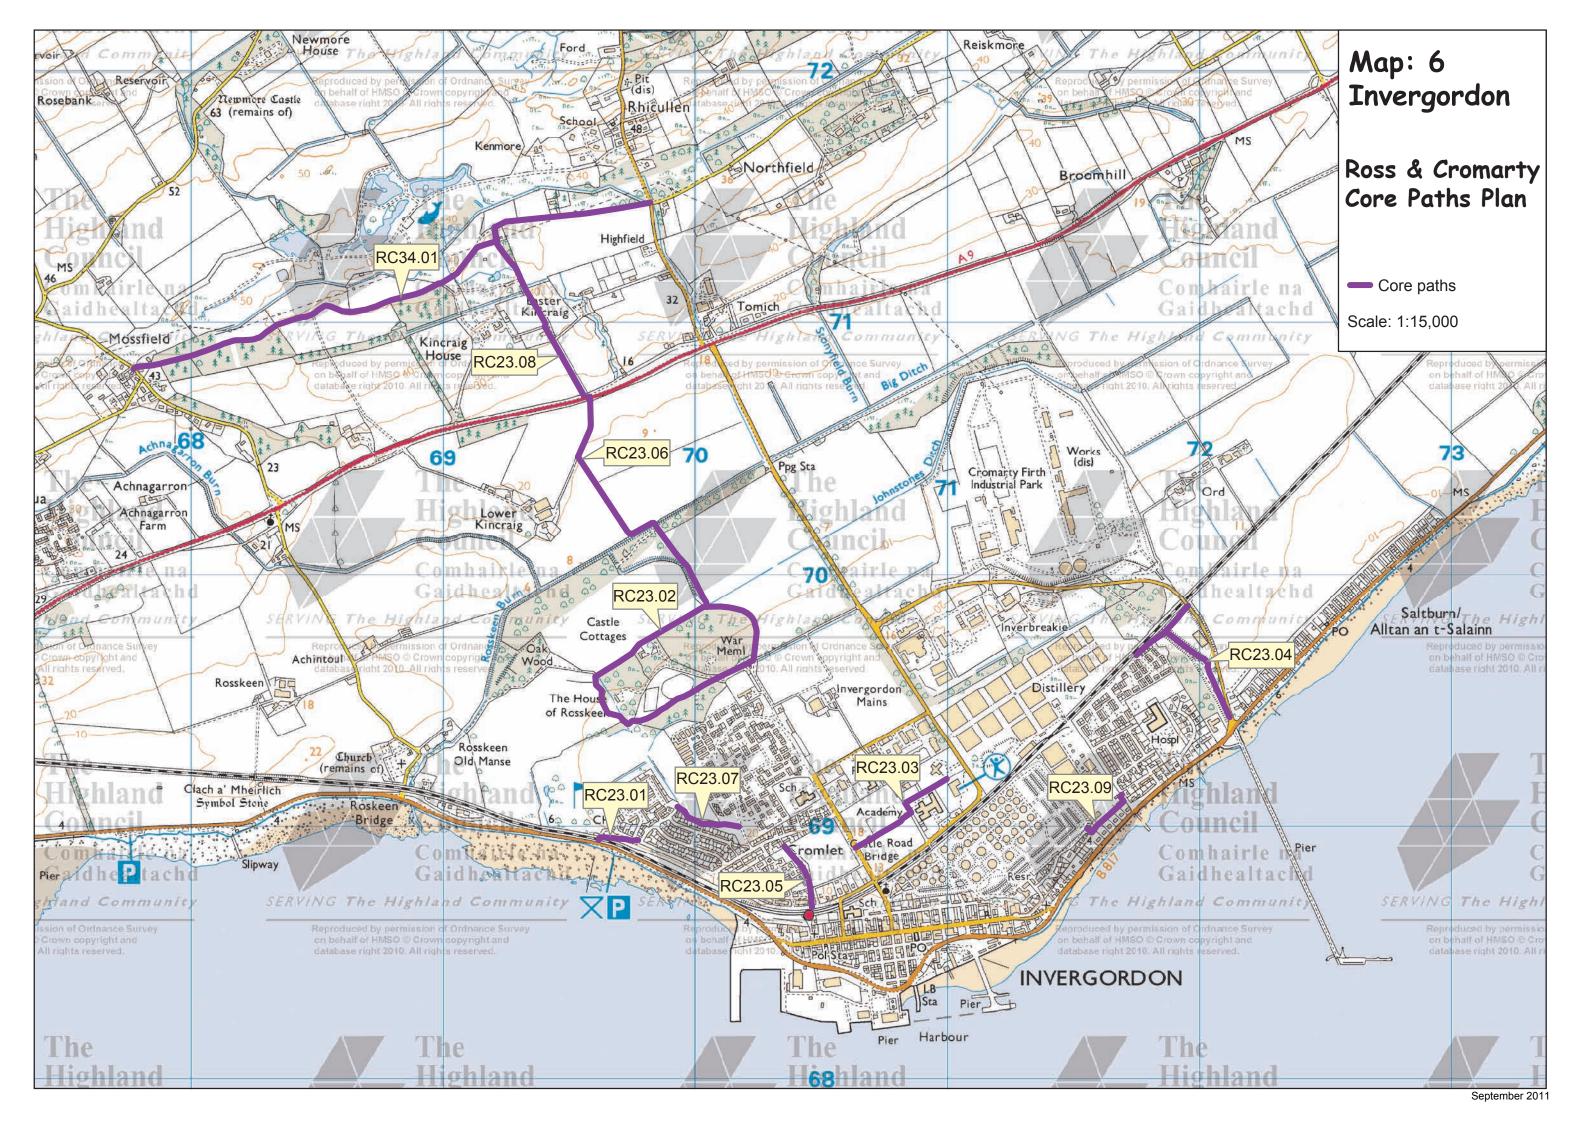

Map: 6 Invergordon
Ross and Cromarty Core Paths Plan

| Path No. | Path Name/Route                | Path Type         | Length (kms) |
|----------|--------------------------------|-------------------|--------------|
| RC23.01  | Donkey Bridge                  | constructed path  | 0.2          |
| RC23.02  | Polish War Memorial Circular   | farm track, grass | 1.7          |
| RC23.03  | Academy paths                  | constructed path  | 0.5          |
| RC23.04  | Saltburn Wood                  | constructed path  | 0.7          |
| RC23.05  | Black Path – Cromlet           | constructed path  | 0.3          |
| RC23.06  | Accies Road (Yellowbrick Road) | farm track        | 1.1          |
| RC23.07  | Old Golf Course Path           | constructed path  | 0.3          |
| RC23.08  | Easter Kincraig track          | farm track        | 0.8          |
| RC23.09  | Seaview Road-Distillery Path   | constructed path  | 0.2          |
| RC34.01  | Northfield to Mossfield        | farm track        | 2.3          |