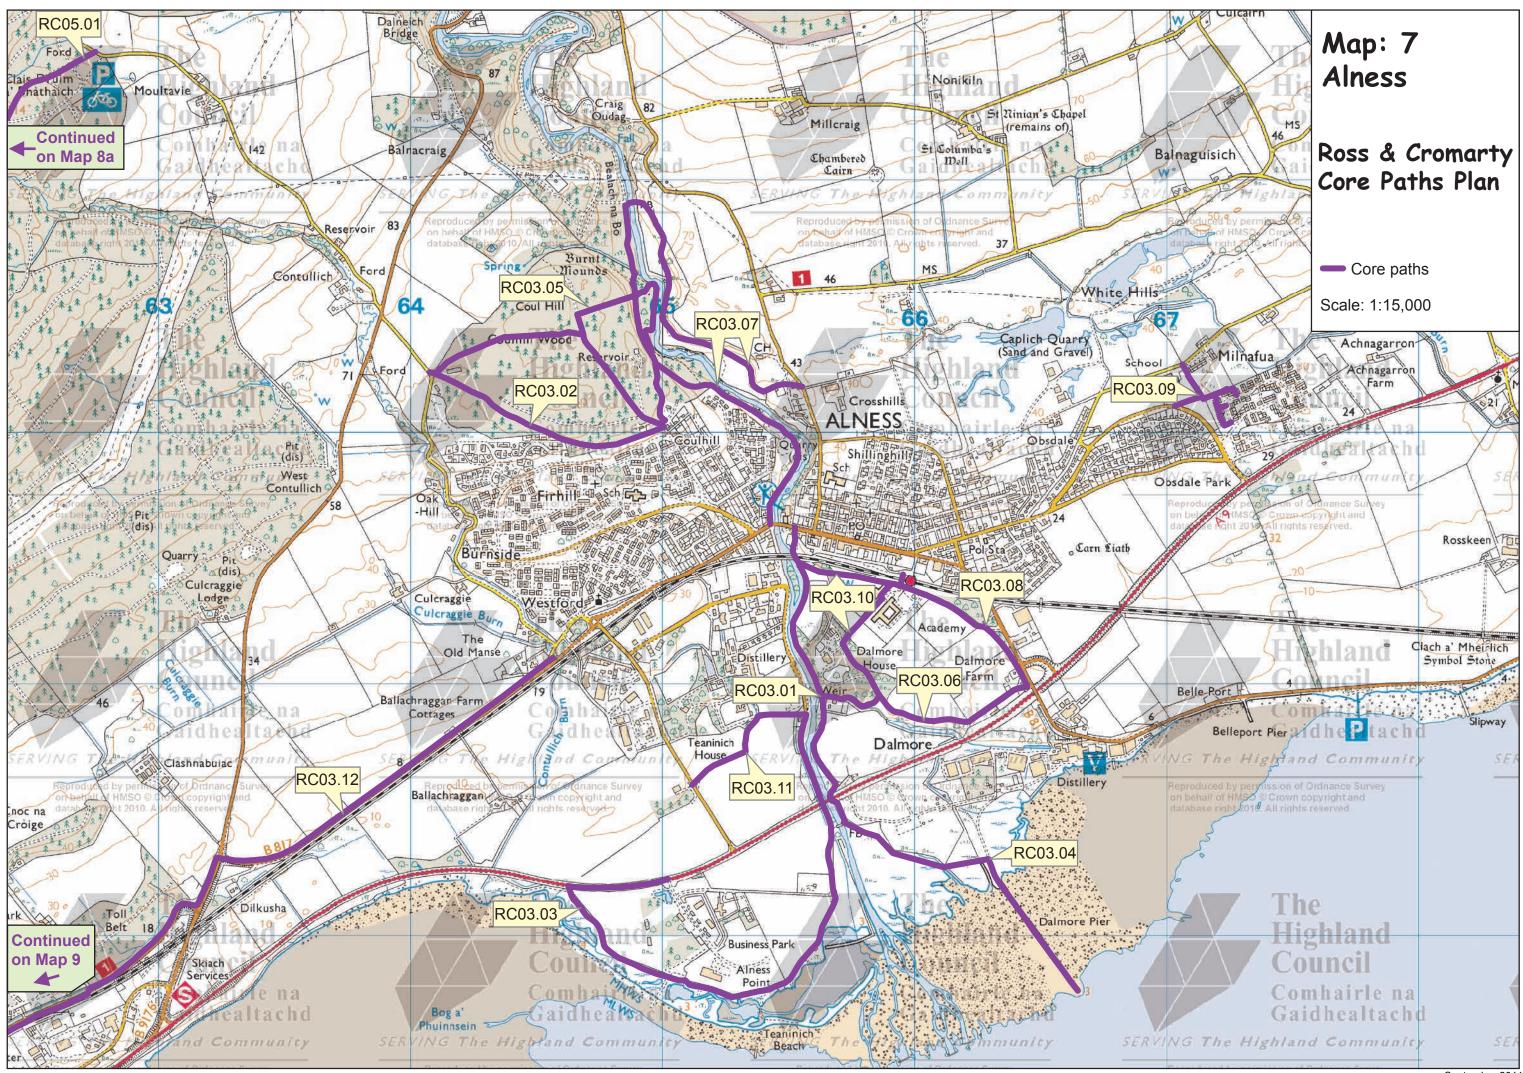

## Map: 7 Alness

## Ross and Cromarty Core Paths Plan

| Path No. | Path Name/Route               | Path Type                      | Length<br>(kms) |
|----------|-------------------------------|--------------------------------|-----------------|
| RC03.01  | Crawl Park -Riverside path    | constructed path, grass        | 1.2             |
| RC03.02  | Whinnie Road                  | forest track                   | 1.0             |
| RC03.03  | Alness Point                  | track, grass                   | 2.6             |
| RC03.04  | Yankee Pier                   | track, grass                   | 1.4             |
| RC03.05  | Coulhill Wood                 | forest track                   | 2.1             |
| RC03.06  | Dalmore Drive to Weir         | track                          | 0.9             |
| RC03.07  | Golf Course Circular Path     | earth, grass, constructed path | 2.9             |
| RC03.08  | Academy Drive - old rail path | constructed path               | 0.7             |
| RC03.09  | Obsdale School Path           | constructed path               | 0.6             |
| RC03.10  | Alness Academy to Dalmore     | constructed path               | 1.0             |
| RC03.11  | Teaninich Path                | track                          | 0.6             |
| RC03.12  | Ballachraggan cycleway        | constructed path (tar)         | 1.6             |
| RC05.01  | Fyrish Path                   | constructed path               | 3.7             |