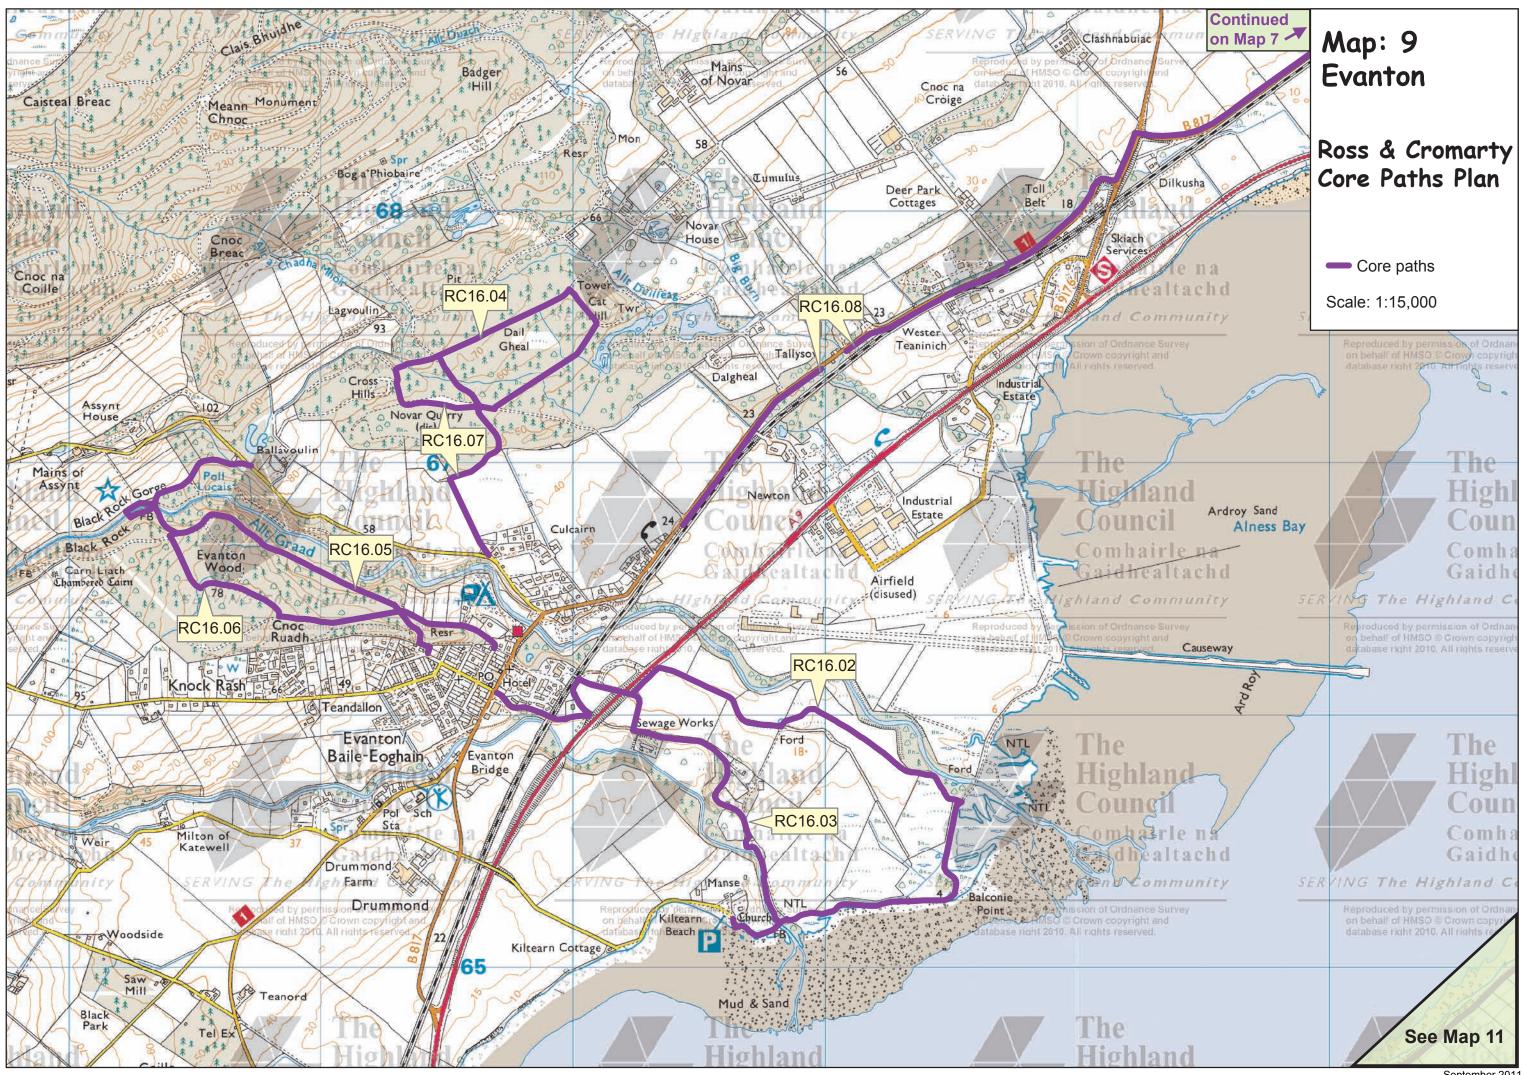

## Map: 9 Evanton

## Ross and Cromarty Core Paths Plan

| Path No. | Path Name/Route          | Path Type                         | Length<br>(kms) |
|----------|--------------------------|-----------------------------------|-----------------|
| RC16.02  | Balconie Point           | farm track                        | 2.7             |
| RC16.03  | Kiltearn Church loop     | constructed path                  | 2.4             |
| RC16.04  | Novar Green Road         | estate track                      | 1.6             |
| RC16.05  | Black Rock Gorge         | constructed path/forest<br>track  | 2.3             |
| RC16.06  | Evanton Woods            | constructed paths/forest<br>track | 1.4             |
| RC16.07  | Novar Quarry             | estate track                      | 1.4             |
| RC16.08  | Evanton- Skiach Cycleway | constructed path                  | 2.3             |