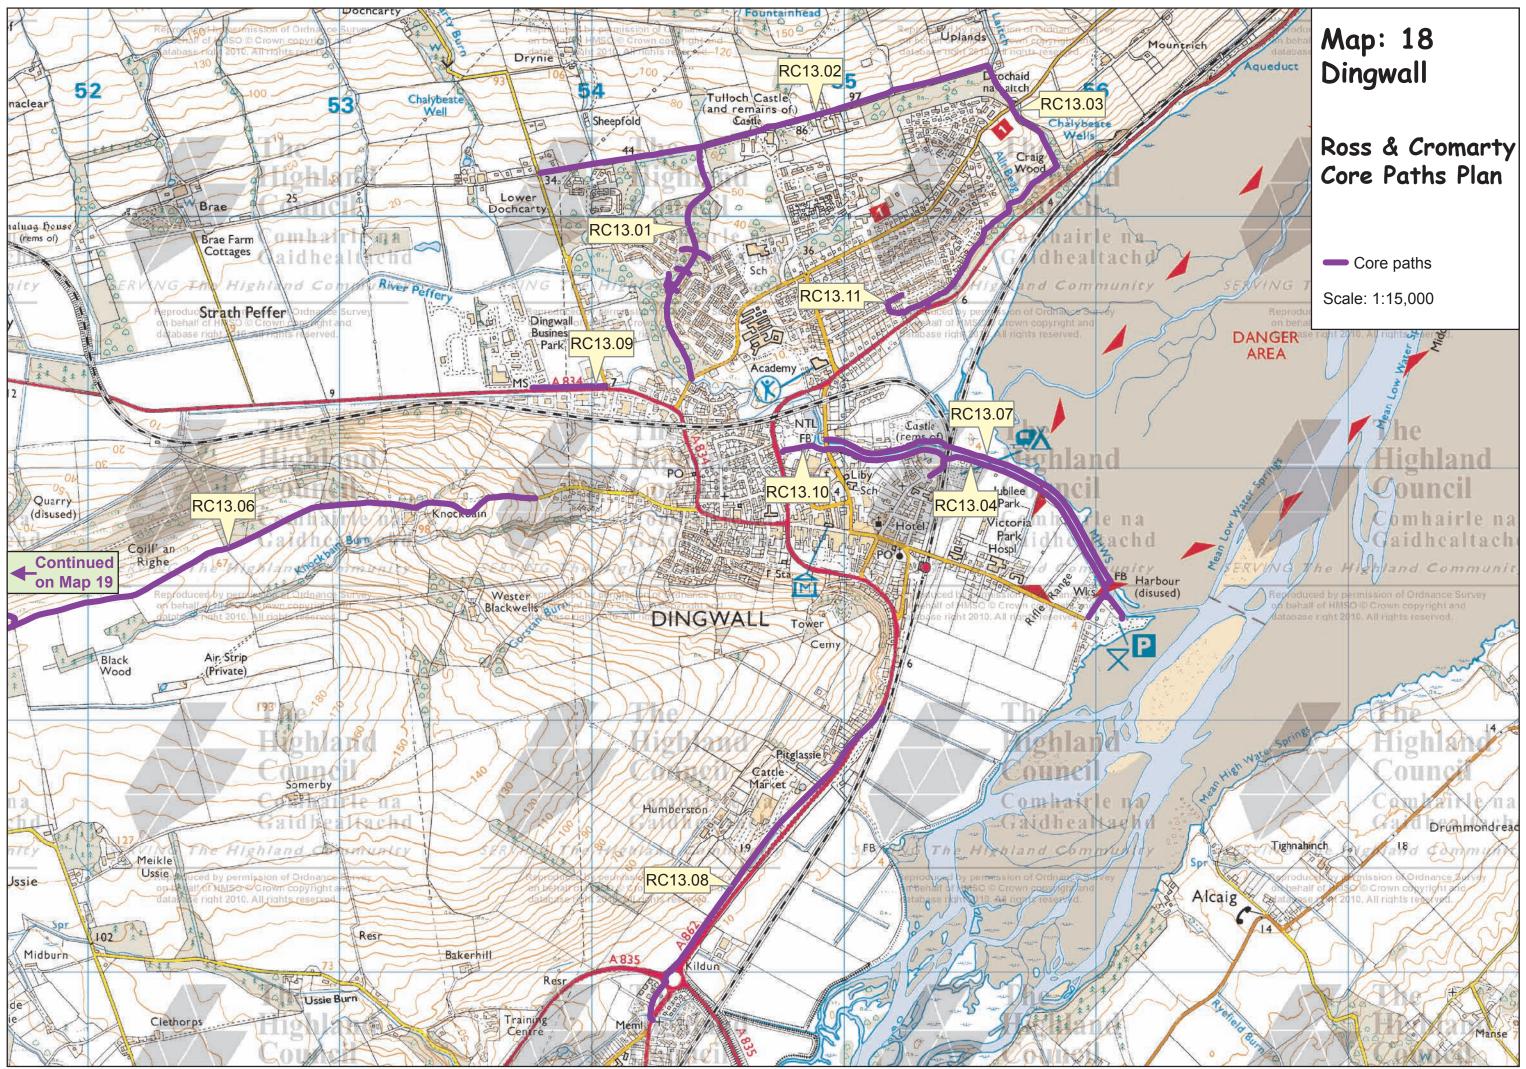

## Map: 18 Dingwall

## Ross and Cromarty Core Paths Plan

| Path No. | Path Name/Route               | Path Type                | Length<br>(kms) |
|----------|-------------------------------|--------------------------|-----------------|
| RC13.01  | Maggies Wood                  | constructed path (tar)   | 1.3             |
| RC13.02  | Tulloch Lane                  | farm track (stone)       | 2.0             |
| RC13.03  | Craig Wood                    | constructed path (stone) | 1.3             |
| RC13.04  | Canal south bank              | constructed path (stone) | 1.8             |
| RC13.06  | Knockfarrel                   | farm track               | 2.6             |
| RC13.07  | Canal North bank              | earth, grass, stone      | 1.4             |
| RC13.08  | Dingwall- Maryburgh cycleway  | old road (tar)           | 1.6             |
| RC13.09  | Business Park path            | constructed path (tar)   | 0.3             |
| RC13.10  | Pefferside Park-Peters Bridge | constructed path (tar)   | 0.2             |
| RC13.11  | Firth View -Woodlands Rd      | constructed path (tar)   | 0.1             |