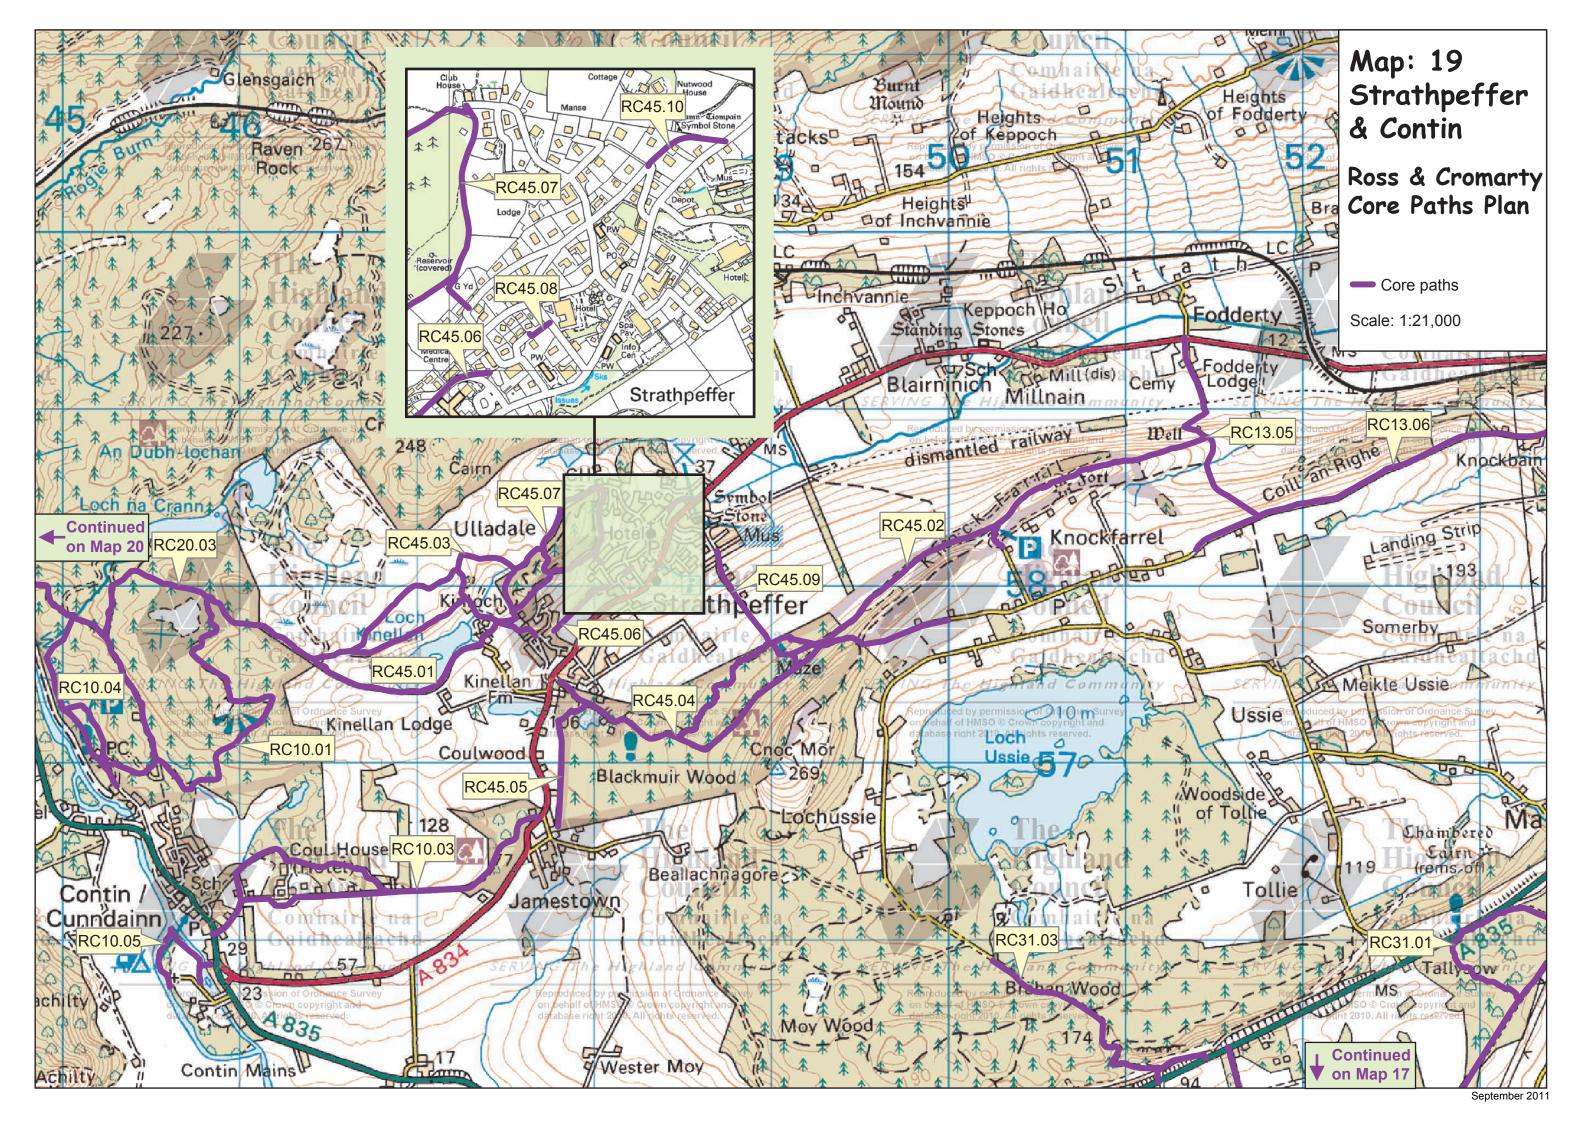

Map: 19 Strathpeffer & Contin Ross and Cromarty Core Paths Plan

| Path No. | Path Name/Route                            | Path Type                     | Length (kms) |
|----------|--------------------------------------------|-------------------------------|--------------|
| RC10.01  | View Rock                                  | constructed path              | 2.4          |
| RC10.03  | Mains of Coul                              | farm track                    | 3.4          |
| RC10.04  | Torrachilty woods                          | constructed path              | 2.4          |
| RC10.05  | Contin Island                              | earth/grass                   | 0.8          |
| RC13.05  | Knockfarrel to Fodderty                    | constructed path/track/grass  | 2.4          |
| RC13.06  | Knockfarrel                                | farm track                    | 2.6          |
| RC20.03  | Kinellan to Strathgarve                    | constructed path/forest track | 9.7          |
| RC31.01  | Tallysow wood                              | constructed path              | 3.1          |
| RC31.03  | Brahan -Loch Ussie track                   | forest track                  | 1.7          |
| RC45.01  | Loch Kinellan circuit                      | farm track                    | 3.5          |
| RC45.02  | Knockfarrel (maze to hill)                 | rough farm track              | 2.0          |
| RC45.03  | Ord Wood west - Kinellan                   | earth/grass/some stone        | 1.7          |
| RC45.04  | Blackmuir Woods - maze circular            | forest track/constructed path | 3.0          |
| RC45.05  | Strathpeffer - Jamestown (Blackmuir Woods) | earth                         | 0.8          |
| RC45.06  | Ord Terrace - Hall                         | constructed/earth             | 0.4          |
| RC45.07  | Golf course - Ord Wood east                | earth/grass/some stone        | 1.4          |
| RC45.08  | Kinnettas vennel                           | constructed path              | 0.1          |
| RC45.09  | Ardival - Catsback - Loch Ussie            | constructed path              | 1.7          |
| RC45.10  | Eagle Stone Path                           | constructed path              | 0.2          |