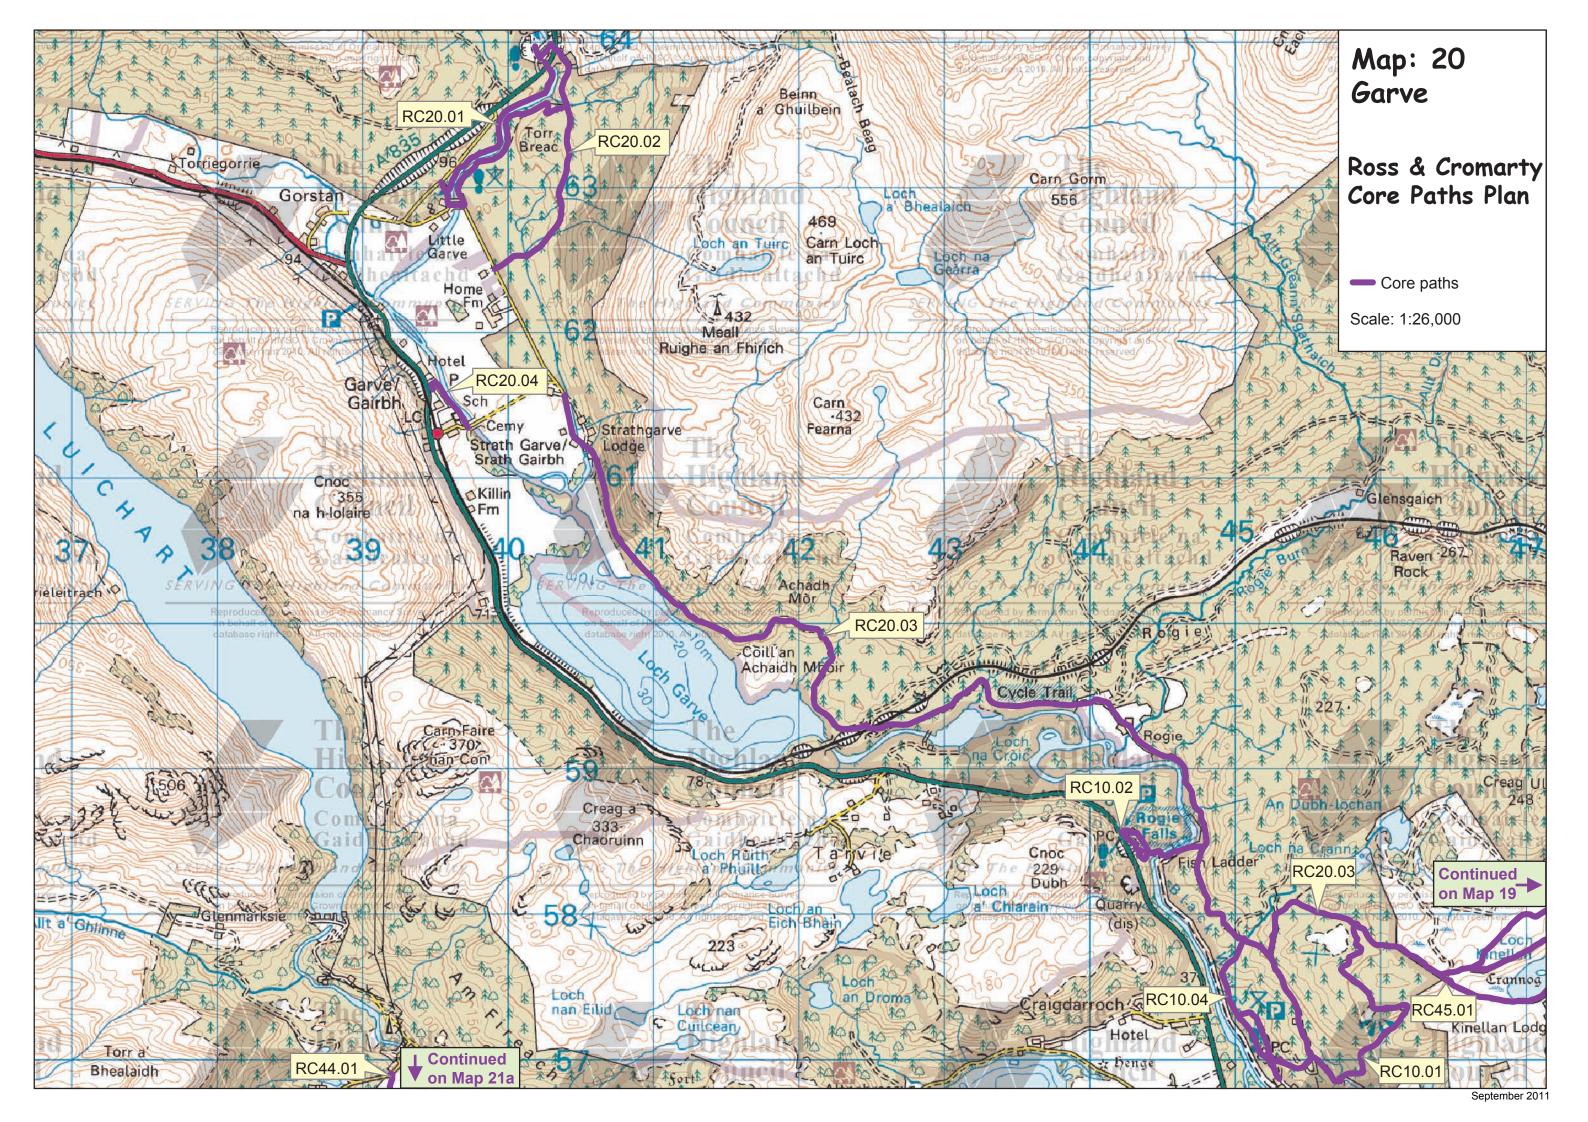

Map: 20 Garve Ross and Cromarty Core Paths Plan

| Path No. | Path Name/Route         | Path Type                     | Length (kms) |
|----------|-------------------------|-------------------------------|--------------|
| RC10.01  | View Rock               | constructed path              | 2.4          |
| RC10.02  | Rogie Falls             | constructed path              | 1.0          |
| RC10.04  | Torrachilty woods       | constructed path              | 2.4          |
| RC20.01  | Silverbridge circuit    | constructed path/earth        | 3.6          |
| RC20.02  | Tor Breac               | forest track                  | 1.4          |
| RC20.03  | Kinellan to Strathgarve | constructed path/forest track | 9.7          |
| RC20.04  | Village river path      | constructed path (stone)      | 0.5          |
| RC44.01  | Scatwell circular       | estate road                   | 1.4          |
| RC45.01  | Loch Kinellan circuit   | farm track                    | 3.5          |