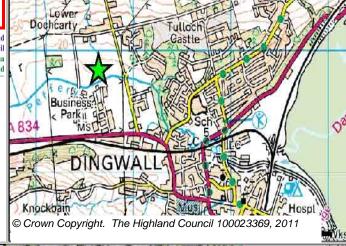

ite with Extant Planning Permission |         |               |
| SITE EFFECTIVENESS                | ☐ Complete                             |         |               |
| Constrained                       | SITE STATUS                            |         |               |
| SITE TYPE                         | Development Constrained                |         |               |
| Greenfield                        |                                        |         |               |
|                                   |                                        |         |               |
|                                   | O                                      |         |               |
|                                   |                                        |         |               |





280

| LOCATION                    | Allocation Type | Area (HA) | Original Site | Remaining |
|-----------------------------|-----------------|-----------|---------------|-----------|
| West of Marybugh Roundabout | Housing         | 0.6       | Capacity      | Capacity  |
|                             |                 |           | 10            | 10        |

9 Dingwall And Seaforth

Council Comhairle na Gàidhealtachd

Maryburgh

MAGH1

Site Reference

|           | BUILT |      |      |      |      |                  | PROGRA           | MMING             |                   |                  |
|-----------|-------|------|------|------|------|------------------|------------------|-------------------|-------------------|------------------|
| 2000-2007 | 2008  | 2009 | 2010 | 2011