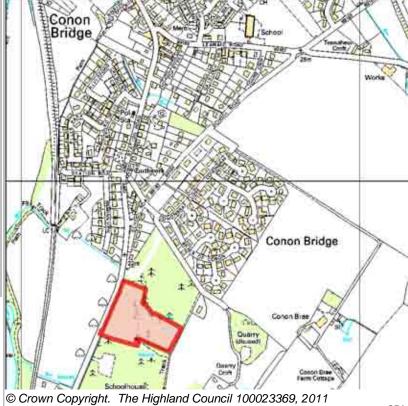

### **Further Information**

252

© Crown Copyright. The Highland Council 100023369, 2011

| LOCATION               | Allocation Type | Area (HA) | Original Site | Remaining<br>Capacity |  |
|------------------------|-----------------|-----------|---------------|-----------------------|--|
| Riverbank Road/Nursery | Housing         | 0.5       | Capacity      |                       |  |
|                        | •               |           | 24            | 24                    |  |