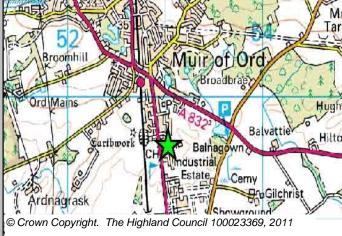

| Site Reference | MURD1 | Muir of Ord     | Ward      | d 9 Dingwal | II And Seaforth |          |
|----------------|-------|-----------------|-----------|-------------|-----------------|----------|
| LOCATION       |       | Allocation Type | Area (HA) | •           | •               | <u> </u> |
| Urray House    |       | Housing         | 0.2       | Capacity    | Capacity        | 7        |