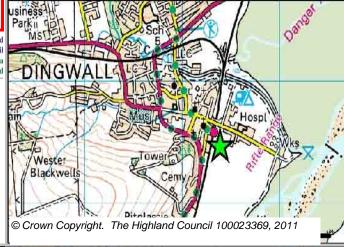

275

| Site Reference DILL7       |      | Dingwall                | War                     | d 9 Dingwa                | 9 Dingwall And Seaforth |  |  |
|----------------------------|------|-------------------------|-------------------------|---------------------------|-------------------------|--|--|
| LOCATION Gardners, Station | Road | Allocation Type Housing | <b>Area (HA)</b><br>0.2 | Original Site<br>Capacity | Remaining<br>Capacity   |  |  |
|                            |      | riodomg                 |                         | 12                        | 12                      |  |  |