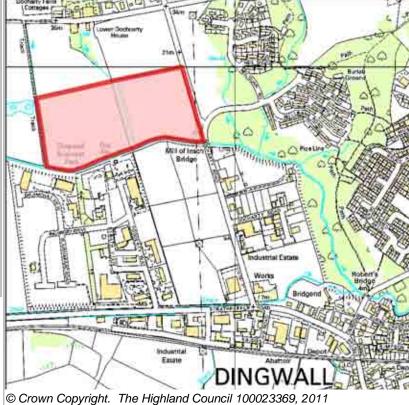

e with Extant Planning Permission |         |               |
| SITE EFFECTIVENESS                | ☐ Complete                             |         |               |
| Constrained                       | SITE STATUS                            |         |               |
| SITE TYPE                         | Development Constrained                |         |               |
| Greenfield                        |                                        |         |               |
|                                   |                                        |         |               |
|                                   | O                                      |         |               |
|                                   |                                        |         |               |





280

| LOCATION                    | Allocation Type | Area (HA) | Original Site | Remaining |
|-----------------------------|-----------------|-----------|---------------|-----------|
| West of Marybugh Roundabout | Housing         | 0.6       | Capacity      | Capacity  |
|                             |                 |           | 10            | 10        |

9 Dingwall And Seaforth

Council Comhairle na Gàidhealtachd

Maryburgh

MAGH1

Site Reference

|           | BUILT |      |      |      |      |                  | PROGRA           | MMING             |                   |                  |
|-----------|-------|------|------|------|------|------------------|------------------|-------------------|-------------------|------------------|
| 2000-2007 | 2008  | 2009 | 2010 | 2011 |