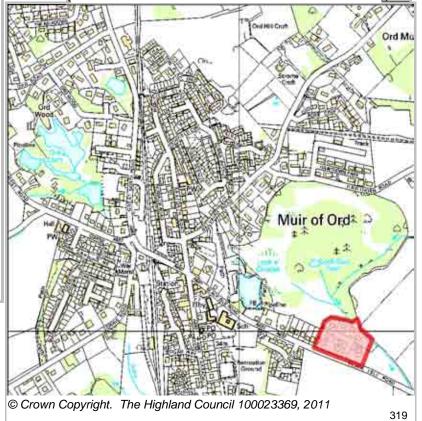

| Site Reference | MURD15 | Muir of Ord     | Ward      | d 9 Dingwal   | II And Seaforth | 1 |
|----------------|--------|-----------------|-----------|---------------|-----------------|---|
| LOCATION       |        | Allocation Type | Area (HA) | Original Site | Remaining       | Á |
| Broomhill      |        | Expansion       | 11.9      | Capacity      | Capacity        |   |

Housing

90

|           | BUILT |      |      |      |      |                  | PROGRA           | MMING             |                   |                  |
|-----------|-------|------|------|------|------|------------------|------------------|-------------------|-------------------|------------------|
| 2000-2007 | 2008  | 2009 | 2010 | 2011 | 2012 | First 5<br>Years | 5 to 10<br>Years | 10 to 15<br>years | 15 to 20<br>years | 20 years<br>plus |
| 0         |       |      | 30   | 10   | 10   | 20               | 45               | 25                | 0                 | 0                |