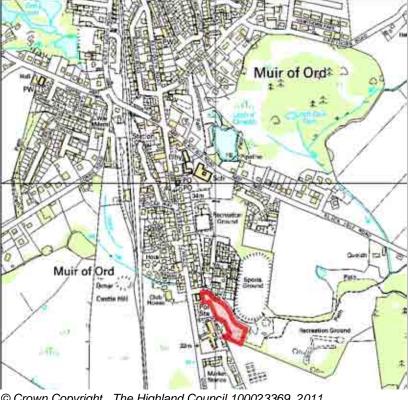

| Site Reference | MURD4 | <b>Muir of Ord</b> | Ward | 9 Dingwall And Seaforth |
|----------------|-------|--------------------|------|-------------------------|
|----------------|-------|--------------------|------|-------------------------|

LOCATIONAllocation TypeArea (HA)Original Site CapacityRemaining CapacityBlair of TarradaleHousing1.580

| BUILT     |      |      |      |      |      |                  | PROGRA           | MMING             |                   |                  |
|-----------|------|------|------|------|------|------------------|------------------|-------------------|-------------------|------------------|
| 2000-2007 | 2008 | 2009 | 2010 | 2011 | 2012 | First 5<br>Years | 5 to 10<br>Years | 10 to 15<br>years | 15 to 20<br>years | 20 years<br>plus |
| 7         |      |      | 1    | 0    | 0    | 0                | 0                | 0                 | 0                 | 0                |