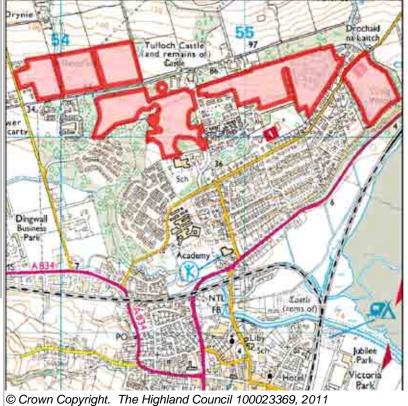

|
| SITE EFFECTIVENESS | ☐ Complete                             |                  |               |
| Effective          |                                        |                  |               |
|                    | SITE STATUS                            |                  |               |
| SITE TYPE          |                                        |                  |               |
| Greenfield         | 121                                    |                  |               |
|                    |                                        |                  |               |
|                    | Developments with Planning permission  | or under develop | pment         |
|                    |                                        |                  |               |





279

| LOCATION  | Allocation Type | Area (HA) | •        | Remaining |
|-----------|-----------------|-----------|----------|-----------|
| Dochcarty | Expansion       | 9.3       | Capacity | Capacity  |
|           | Housing         |           | 100      | 100       |

Dingwall

DILL16b

Site Reference



9 Dingwall And Seaforth

| BUILT |           |      |      |      |      |      | PROGRA           | MMING            |                   |                   |                  |
|-------|-----------|------|------|------|------|------|------------------|------------------|-------------------|-------------------|------------------|
|       | 2000-2007 | 2008 | 2009 | 2010 | 2011 | 2012 | First 5<br>Years | 5 to 10<br>Years | 10 to 15<br>years | 15 to 20<br>years | 20 years<br>plus |