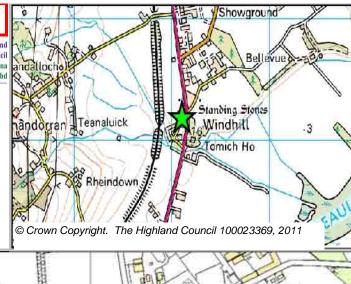

| ,                                      | ·       | •             |
| ☐ Infrastructure   |                                        |         |               |
| Landuse            | DEVELOPMENT STATUS                     |         |               |
| Deficit Funding    | ☐ Not Developed                        |         |               |
| ☐ Marketability    | Under Construction / Partly Developed  |         |               |
| □ Ivial Ketability | ✓ Site with Extant Planning Permission |         |               |
| SITE EFFECTIVENESS | ☐ Complete                             |         |               |
| Effective          |                                        |         |               |

SITE TYPE
Brownfield

SITE STATUS



Developments with Planning permission or under development





| LOCATION   | Allocation Type | Area (HA) | Original Site |          |
|------------|-----------------|-----------|---------------|----------|
| Black Burn | Housing         | 0.3       | Capacity      | Capacity |

9 Dingwall And Seaforth

2

**Landward Area** 

LAEA30b

Site Reference

| The Highland  | Ŀ |
|---------------|---|
| Council       | k |
| Comhairle na  | į |
| Gàidhealtachd | K |
|               | ш |

|           | BUILT |      |      |      |      |                  | PROGRA           | MMING             |                   |                  |
|-----------|-------|------|------|------|------|------------------|------------------|-------------------|-------------------|------------------|
| 2000-2007 | 2008  | 2009 | 2010 | 2011 | 2012 | First 5<br>Years | 5 to 10<br