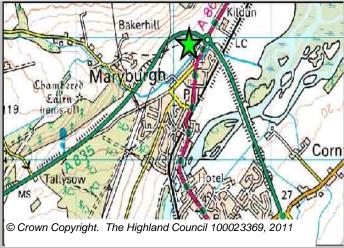

|
| 00                                      |                                                                                                                                                                                |                                                                                                                                                                           |
|                                         | Local Plan Ross & Cromarty East  DEVELOPMENT STATUS  ✓ Not Developed  ☐ Under Construction / Partly Developed  ☐ Site with Extant Planning Permission  ☐ Complete  SITE STATUS | Local Plan  Ross & Cromarty East  DEVELOPMENT STATUS  ✓ Not Developed  Under Construction / Partly Developed  Site with Extant Planning Permission  Complete  SITE STATUS |





| LOCATION               | Allocation Type | Area (HA) | Original Site | Remaining |
|------------------------|-----------------|-----------|---------------|-----------|
| Land to the north west | Expansion       | 13.6      | Capacity      | Capacity  |
|                        |                 |           | 110           | 110       |

9 Dingwall And Seaforth

Council Comhairle na Gàidhealtachd

Maryburgh

MAGH4

Site Reference

| BUILT     |      |      |      |      |      |                  | PROGRA           | MMING             |                   |                  |
|-----------|------|------|------|------|------|------------------|------------------|-------------------|-------------------|------------------|
| 2000-2007 | 2008 | 2009 | 2010 | 2011 | 2012 | First 5<br>Years |