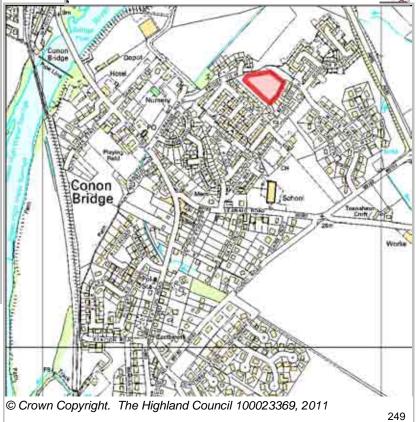

Site Completed

| Site Reference | COGE1 | Conon Bridge | Ward | 9 Dingwall And Seaforth |
|----------------|-------|--------------|------|-------------------------|
|                |       |              |      |                         |
|                |       |              |      |                         |