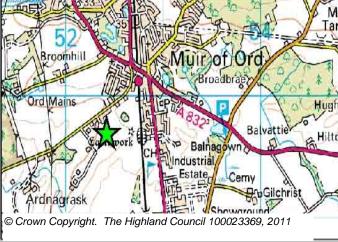

| Site Reference | MURD3 | Muir of Ord     | War       | Ward 9 Dingwall And Seafor |          |          |  |  |
|----------------|-------|-----------------|-----------|----------------------------|----------|----------|--|--|
| LOCATION       |       | Allocation Type | Area (HA) | Original Site              | •        | <u> </u> |  |  |
| Station View   |       | Housing         | 0.5       | Capacity                   | Capacity | 7        |  |  |