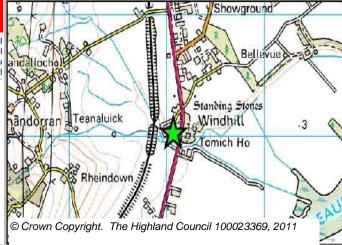

|               |  |  |
| ☐ Marketability    | Under Construction / Partly Developed  |         |               |  |  |
| _ ,                | ☐ Site with Extant Planning Permission |         |               |  |  |
| SITE EFFECTIVENESS | ☐ Complete                             |         |               |  |  |
| Constrained        | SITE STATUS                            |         |               |  |  |
| SITE TYPE          | Development Constrained                |         |               |  |  |
| Greenfield         | Ŏ                                      |         |               |  |  |
|                    |                                        |         |               |  |  |
|                    | O                                      |         |               |  |  |





| Site Reference | LAEA30d | Landward Area   | Ward      | l 9 Dingwal   | 9 Dingwall And Seaforth |  |
|----------------|---------|-----------------|-----------|---------------|-------------------------|--|
| LOCATION       |         | Allocation Type | Δrea (HΔ) | Original Site | Remaining               |  |

iining The Highland
Council
Comhairle na
Gàidhealtachd

| LOCATION        | Allocation Type | Area (HA) | Original Site |          |
|-----------------|-----------------|-----------|---------------|----------|
| Former Steading | Housing         | 0         | Capacity      | Capacity |
|                 |                 |           | 1             | 1        |

|           | BUILT |      |      |      |      |                  | PROGRA           | MMING             |