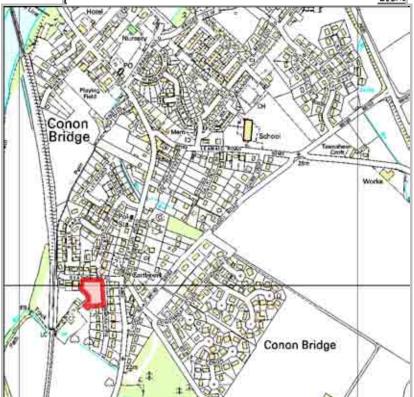

Site Completed

| Site Reference | COGE1 | Conon Bridge | Ward | 9 Dingwall And Seaforth |
|----------------|-------|--------------|------|-------------------------|
|                |       |              |      |                         |
|                |       |              |      |                         |