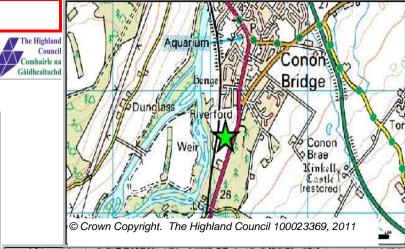

Site Completed

| Site Reference | COGE1 | Conon Bridge | Ward | 9 Dingwall And Seaforth |
|----------------|-------|--------------|------|-------------------------|
|                |       |              |      |                         |
|                |       |              |      |                         |