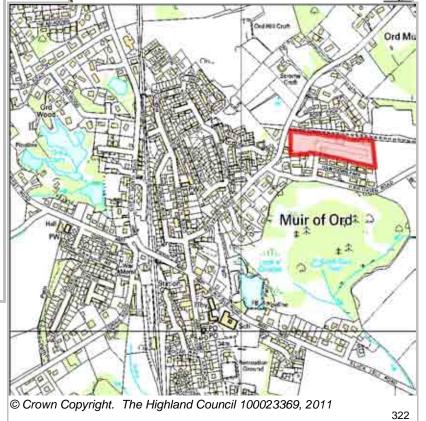

| Site Reference | MURD15 | Muir of Ord     | Ward      | d 9 Dingwal   | II And Seaforth | 1 |
|----------------|--------|-----------------|-----------|---------------|-----------------|---|
| LOCATION       |        | Allocation Type | Area (HA) | Original Site | Remaining       | Á |
| Broomhill      |        | Expansion       | 11.9      | Capacity      | Capacity        |   |

Housing

90

|           | BUILT |      |      |      |      |                  | PROGRA           | MMING             |                   |                  |
|-----------|-------|------|------|------|------|------------------|------------------|-------------------|-------------------|------------------|
| 2000-2007 | 2008  | 2009 | 2010 | 2011 | 2012 | First 5<br>Years | 5 to 10<br>Years | 10 to 15<br>years | 15 to 20<br>years | 20 years<br>plus |
| 0         |       |      | 30   | 10   | 10   | 20               | 45               | 25                | 0                 | 0                |