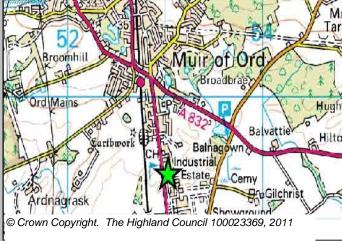

| Site Reference | MURD4 | <b>Muir of Ord</b> | Ward | 9 Dingwall And Seaforth |
|----------------|-------|--------------------|------|-------------------------|
|----------------|-------|--------------------|------|-------------------------|

LOCATIONAllocation TypeArea (HA)Original Site CapacityRemaining CapacityBlair of TarradaleHousing1.580

| BUILT     |      |      |      |      |      |                  | PROGRA           | MMING             |                   |                  |
|-----------|------|------|------|------|------|------------------|------------------|-------------------|-------------------|------------------|
| 2000-2007 | 2008 | 2009 | 2010 | 2011 | 2012 | First 5<br>Years | 5 to 10<br>Years | 10 to 15<br>years | 15 to 20<br>years | 20 years<br>plus |
| 7         |      |      | 1    | 0    | 0    | 0                | 0                | 0                 | 0                 | 0                |