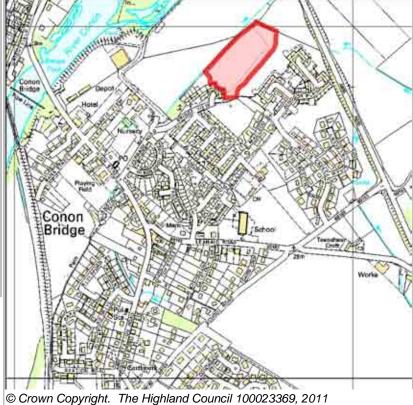

### **Further Information**

| LOCATION                            | Allocation Type | Area (HA) | J        | Remaining |  |
|-------------------------------------|-----------------|-----------|----------|-----------|--|
| Former fish processing factory site | Housing         | 2.5       | Capacity | Capacity  |  |
|                                     |                 |           | 90       | 90        |  |