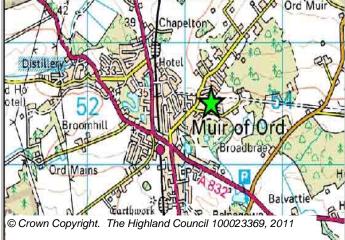

| Site Reference | MURD15 | Muir of Ord     | Ward      | d 9 Dingwal   | II And Seaforth | 1 |
|----------------|--------|-----------------|-----------|---------------|-----------------|---|
| LOCATION       |        | Allocation Type | Area (HA) | Original Site | Remaining       | Á |
| Broomhill      |        | Expansion       | 11.9      | Capacity      | Capacity        |   |

Housing

90

|           | BUILT |      |      |      |      |                  | PROGRA           | MMING             |                   |                  |
|-----------|-------|------|------|------|------|------------------|------------------|-------------------|-------------------|------------------|
| 2000-2007 | 2008  | 2009 | 2010 | 2011 | 2012 | First 5<br>Years | 5 to 10<br>Years | 10 to 15<br>years | 15 to 20<br>years | 20 years<br>plus |
| 0         |       |      | 30   | 10   | 10   | 20               | 45               | 25                | 0                 | 0                |