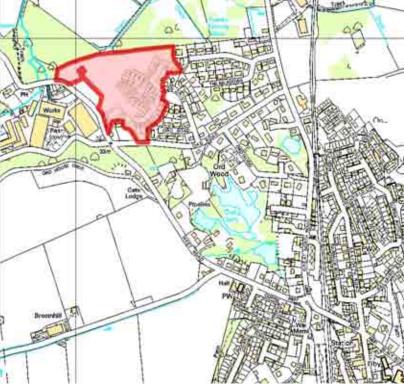

| Site Reference | MURD4 | <b>Muir of Ord</b> | Ward | 9 Dingwall And Seaforth |
|----------------|-------|--------------------|------|-------------------------|
|----------------|-------|--------------------|------|-------------------------|

LOCATIONAllocation TypeArea (HA)Original Site CapacityRemaining CapacityBlair of TarradaleHousing1.580

| BUILT     |      |      |      |      |      |                  | PROGRA           | MMING             |                   |                  |
|-----------|------|------|------|------|------|------------------|------------------|-------------------|-------------------|------------------|
| 2000-2007 | 2008 | 2009 | 2010 | 2011 | 2012 | First 5<br>Years | 5 to 10<br>Years | 10 to 15<br>years | 15 to 20<br>years | 20 years<br>plus |
| 7         |      |      | 1    | 0    | 0    | 0                | 0                | 0                 | 0                 | 0                |