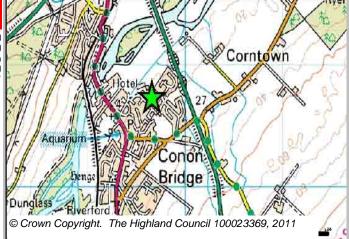

Site Completed

| Site Reference | COGE1 | Conon Bridge | Ward | 9 Dingwall And Seaforth |
|----------------|-------|--------------|------|-------------------------|
|                |       |              |      |                         |
|                |       |              |      |                         |