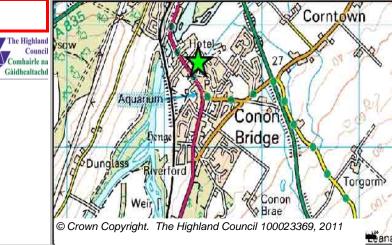

Site Completed

| Site Reference | COGE1 | Conon Bridge | Ward | 9 Dingwall And Seaforth |
|----------------|-------|--------------|------|-------------------------|
|                |       |              |      |                         |
|                |       |              |      |                         |