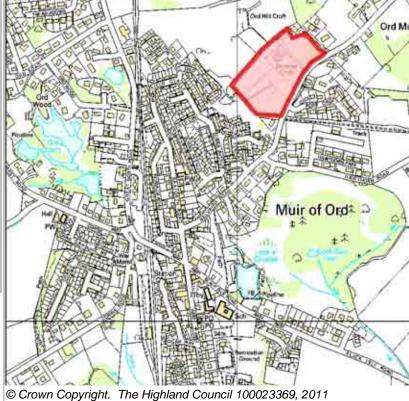

| Site Reference | MURD4 | <b>Muir of Ord</b> | Ward | 9 Dingwall And Seaforth |
|----------------|-------|--------------------|------|-------------------------|
|----------------|-------|--------------------|------|-------------------------|

LOCATIONAllocation TypeArea (HA)Original Site CapacityRemaining CapacityBlair of TarradaleHousing1.580

| BUILT     |      |      |      |      |      |                  | PROGRA           | MMING             |                   |                  |
|-----------|------|------|------|------|------|------------------|------------------|-------------------|-------------------|------------------|
| 2000-2007 | 2008 | 2009 | 2010 | 2011 | 2012 | First 5<br>Years | 5 to 10<br>Years | 10 to 15<br>years | 15 to 20<br>years | 20 years<br>plus |
| 7         |      |      | 1    | 0    | 0    | 0                | 0                | 0                 | 0                 | 0                |