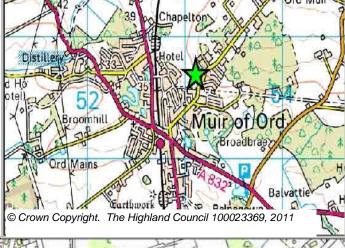

| Site Reference | MURD1 | Muir of Ord     | Ward      | d 9 Dingwal | II And Seaforth |          |
|----------------|-------|-----------------|-----------|-------------|-----------------|----------|
| LOCATION       |       | Allocation Type | Area (HA) | •           | •               | <u> </u> |
| Urray House    |       | Housing         | 0.2       | Capacity    | Capacity        | 7        |