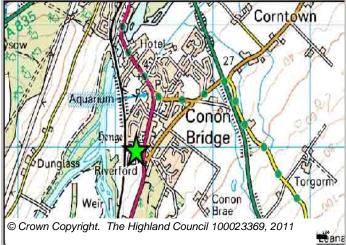

Site Completed

| Site Reference | COGE1 | Conon Bridge | Ward | 9 Dingwall And Seaforth |
|----------------|-------|--------------|------|-------------------------|
|                |       |              |      |                         |
|                |       |              |      |                         |