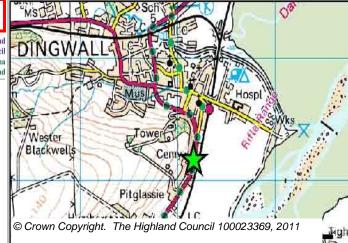

256

| Site Reference | COGE13 | Conon Bridge | Ward | 9 Dingwall And Seafo | atorth |
|----------------|--------|--------------|------|----------------------|--------|
|                |        |              |      |                      |        |
|                |        |              |      |                      |        |

LOCATION<br/>West of Windsor PlaceAllocation Type<br/>HousingArea (HA)<br/>2.2Original Site<br/>CapacityRemaining<br/>Capacity4048

|    | Council       |
|----|---------------|
| /V | Combairle na  |
|    | Gàidhealtachd |