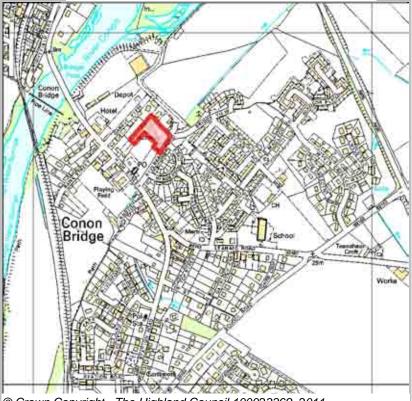

Site Completed

| Site Reference | COGE1 | Conon Bridge | Ward | 9 Dingwall And Seaforth |
|----------------|-------|--------------|------|-------------------------|
|                |       |              |      |                         |
|                |       |              |      |                         |