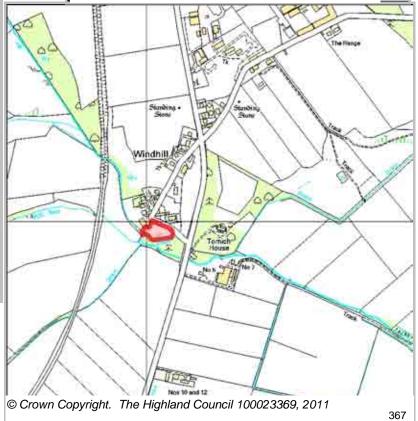

|                   |               |  |  |
| ☐ Marketability    | ☐ Under Construction / Partly Developed |                   |               |  |  |
|                    | ☐ Site with Extant Planning Permission  |                   |               |  |  |
| SITE EFFECTIVENESS | ☐ Complete                              |                   |               |  |  |
| Effective          | SITE STATUS                             |                   |               |  |  |
| SITE TYPE          |                                         |                   |               |  |  |
| Brownfield         | Effective Sites without Planning permi  | ssion and undevel | oped          |  |  |

# Showground Bellevue Standing Stones Windhitl Tomich Ho Crown Copyright. The Highland Council 100023369, 2011



| Site Reference | LAEA30a | Landward Area   | War       | d 9 Dingwal   | II And Seaforth | 1 |
|----------------|---------|-----------------|-----------|---------------|-----------------|---|
| LOCATION       |         | Allocation Type | Area (HA) | Original Site | Remaining       |   |
| Former Sawmill |         | Housing         | 0.3       | Capacity      | Capacity        |   |

3

| Λ           | The Highland  | ľ |
|-------------|---------------|---|
| $\bigwedge$ | Combairle     | ŀ |
|             | Gàidhealtachd | 1 |

2

| BUILT |           |      |      |      |      | PROGRA | MMING            |                  |                   |                   |                  |
|-------|-----------|------|------|------|------|--------|------------------|------------------|------