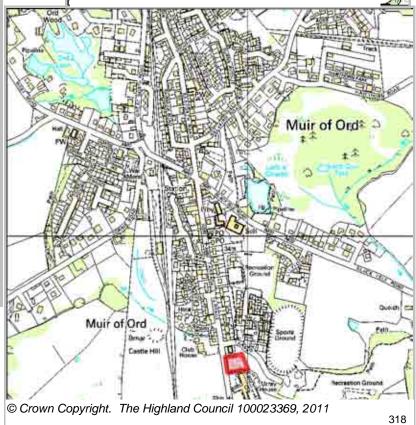

| Site Reference | MURD4 | <b>Muir of Ord</b> | Ward | 9 Dingwall And Seaforth |
|----------------|-------|--------------------|------|-------------------------|
|----------------|-------|--------------------|------|-------------------------|

LOCATIONAllocation TypeArea (HA)Original Site CapacityRemaining CapacityBlair of TarradaleHousing1.580

| BUILT     |      |      |      |      |      |                  | PROGRA           | MMING             |                   |                  |
|-----------|------|------|------|------|------|------------------|------------------|-------------------|-------------------|------------------|
| 2000-2007 | 2008 | 2009 | 2010 | 2011 | 2012 | First 5<br>Years | 5 to 10<br>Years | 10 to 15<br>years | 15 to 20<br>years | 20 years<br>plus |
| 7         |      |      | 1    | 0    | 0    | 0                | 0                | 0                 | 0                 | 0                |