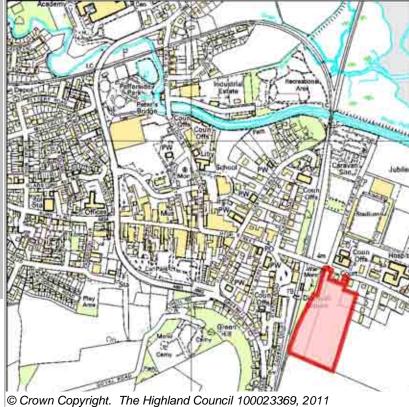

278

| Site Reference | DILL16a | Dingwall | Ward | 9 Dingwall And Seaforth |
|----------------|---------|----------|------|-------------------------|
|                |         |          |      |                         |

| LOCATION               | Allocation Type | Area (HA) | Original Site | Remaining |  |
|------------------------|-----------------|-----------|---------------|-----------|--|
| Tulloch/Dingwall North | Expansion       | 40.4      | Capacity      | Capacity  |  |
|                        | Housing         |           | 450           | 377       |  |