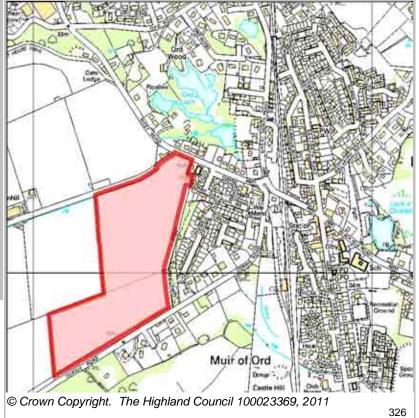

| Site Reference | MURD15 | Muir of Ord     | Ward      | d 9 Dingwal   | II And Seaforth | 1 |
|----------------|--------|-----------------|-----------|---------------|-----------------|---|
| LOCATION       |        | Allocation Type | Area (HA) | Original Site | Remaining       | Á |
| Broomhill      |        | Expansion       | 11.9      | Capacity      | Capacity        |   |

Housing

90

|           | BUILT |      |      |      |      |                  | PROGRA           | MMING             |                   |                  |
|-----------|-------|------|------|------|------|------------------|------------------|-------------------|-------------------|------------------|
| 2000-2007 | 2008  | 2009 | 2010 | 2011 | 2012 | First 5<br>Years | 5 to 10<br>Years | 10 to 15<br>years | 15 to 20<br>years | 20 years<br>plus |
| 0         |       |      | 30   | 10   | 10   | 20               | 45               | 25                | 0                 | 0                |