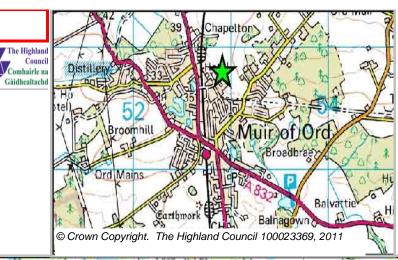

| ☐ Under Construction / Partly Developed |         |               |
| mandabiny          | ☐ Site with Extant Planning Permission  |         |               |
| SITE EFFECTIVENESS | ☐ Complete                              |         |               |
| Constrained        | SITE STATUS                             |         |               |
| SITE TYPE          | Development Constrained                 |         |               |
| Greenfield         |                                         |         |               |
|                    |                                         |         |               |
|                    | $oldsymbol{\circ}$                      |         |               |
|                    |                                         |         |               |







| Site Reference | MURD18 | Muir of Ord | Ward | 9 Dingwall And Seaforth |
|----------------|--------|-------------|------|-------------------------|
|                |        |             |      |                         |

LOCATIONAllocation TypeArea (HA)Original Site CapacityRemaining CapacityTore RoadExpansion Housing6.46565



|           | BUILT |      |      |      |      |                  | PROGRA           | MMING             |                   |                  |
|-----------|-------|------|------|------|------|------------------|------------------|-------------------|-------------------|------------------|
| 2000-2007 | 2008  | 2009 | 2010 | 2011 | 2012 | First 5<br>Years | 5 to 10<br>Years | 10 to 15<br>years | 15 to 20<br>years | 20 years<br>plus |
| 0         |