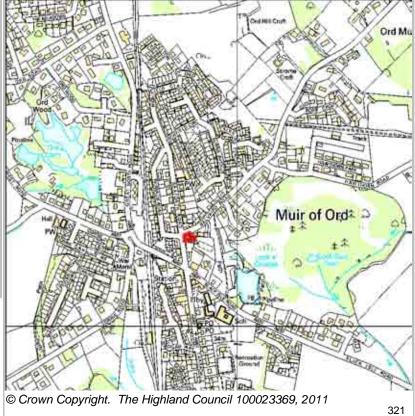

| Site Reference | MURD4 | <b>Muir of Ord</b> | Ward | 9 Dingwall And Seaforth |
|----------------|-------|--------------------|------|-------------------------|
|----------------|-------|--------------------|------|-------------------------|