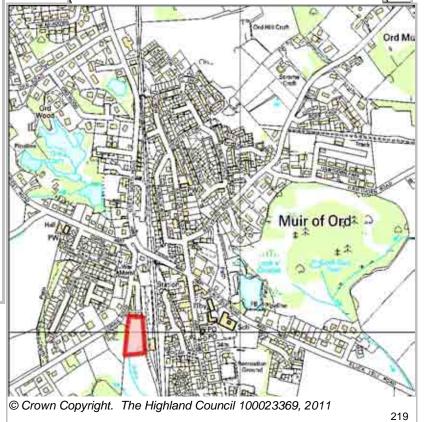

| Site Reference | MURD1 | Muir of Ord     | Ward      | d 9 Dingwal | II And Seaforth |          |
|----------------|-------|-----------------|-----------|-------------|-----------------|----------|
| LOCATION       |       | Allocation Type | Area (HA) | •           | •               | <u> </u> |
| Urray House    |       | Housing         | 0.2       | Capacity    | Capacity        | 7        |