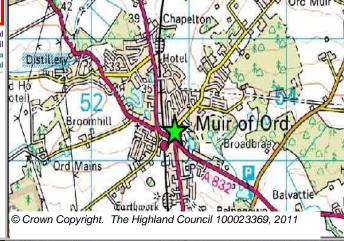

| Site Reference | MURD1 | Muir of Ord     | Ward      | d 9 Dingwal | II And Seaforth |          |
|----------------|-------|-----------------|-----------|-------------|-----------------|----------|
| LOCATION       |       | Allocation Type | Area (HA) | •           | •               | <u> </u> |
| Urray House    |       | Housing         | 0.2       | Capacity    | Capacity        | 7        |