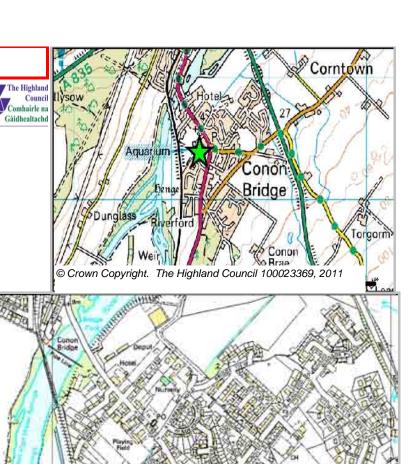

Conon Bridge

© Crown Copyright. The Highland Council 100023369, 2011

| LOCATION         | Allocation Type | Area (HA) | Original Site | Remaining |
|------------------|-----------------|-----------|---------------|-----------|
| Schoolhouse Belt | Housing         | 2.4       | Capacity      | Capacity  |