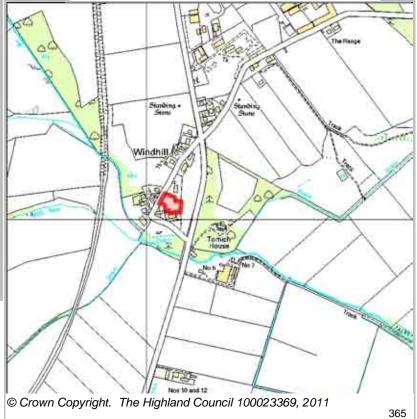

|               |  |  |
| ☐ Marketability    | Under Construction / Partly Developed  |         |               |  |  |
| _ ,                | ☐ Site with Extant Planning Permission |         |               |  |  |
| SITE EFFECTIVENESS | ☐ Complete                             |         |               |  |  |
| Constrained        | SITE STATUS                            |         |               |  |  |
| SITE TYPE          | Development Constrained                |         |               |  |  |
| Greenfield         | Ŏ                                      |         |               |  |  |
|                    |                                        |         |               |  |  |
|                    | O                                      |         |               |  |  |





| Site Reference | LAEA30d | Landward Area   | Ward      | l 9 Dingwal   | 9 Dingwall And Seaforth |  |
|----------------|---------|-----------------|-----------|---------------|-------------------------|--|
| LOCATION       |         | Allocation Type | Δrea (HΔ) | Original Site | Remaining               |  |

iining The Highland
Council
Comhairle na
Gàidhealtachd

| LOCATION        | Allocation Type | Area (HA) | Original Site |          |
|-----------------|-----------------|-----------|---------------|----------|
| Former Steading | Housing         | 0         | Capacity      | Capacity |
|                 |                 |           | 1             | 1        |

|           | BUILT |      |      |      |      |                  | PROGRA           | MMING             |