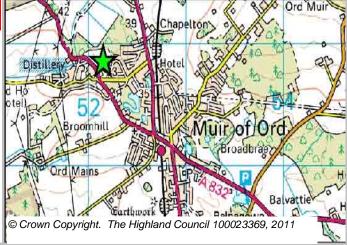

| Site Reference | MURD1 | Muir of Ord     | Ward      | d 9 Dingwal | II And Seaforth |          |
|----------------|-------|-----------------|-----------|-------------|-----------------|----------|
| LOCATION       |       | Allocation Type | Area (HA) | •           | •               | <u> </u> |
| Urray House    |       | Housing         | 0.2       | Capacity    | Capacity        | 7        |