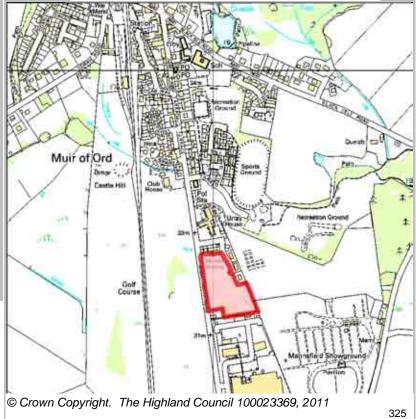

323

| LOCATION | Allocation Type | Area (HA) | Original Site | J        |
|----------|-----------------|-----------|---------------|----------|
| Ord Road | Housing         | 6.2       | Capacity      | Capacity |
|          |                 |           | 80            | 22       |