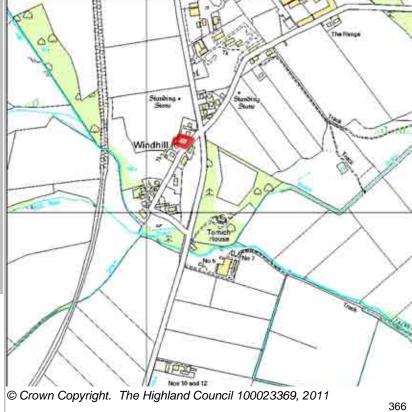

| ,                                      | ·       | •             |
| ☐ Infrastructure   |                                        |         |               |
| Landuse            | DEVELOPMENT STATUS                     |         |               |
| Deficit Funding    | ☐ Not Developed                        |         |               |
| ☐ Marketability    | Under Construction / Partly Developed  |         |               |
| □ Ivial Ketability | ✓ Site with Extant Planning Permission |         |               |
| SITE EFFECTIVENESS | ☐ Complete                             |         |               |
| Effective          |                                        |         |               |

SITE TYPE
Brownfield

SITE STATUS



Developments with Planning permission or under development





| LOCATION   | Allocation Type | Area (HA) | Original Site |          |
|------------|-----------------|-----------|---------------|----------|
| Black Burn | Housing         | 0.3       | Capacity      | Capacity |

9 Dingwall And Seaforth

2

**Landward Area** 

LAEA30b

Site Reference

| The Highland  | Ŀ |
|---------------|---|
| Council       | k |
| Comhairle na  | į |
| Gàidhealtachd | K |
|               | ш |

|           | BUILT |      |      |      |      |                  | PROGRA           | MMING             |                   |                  |
|-----------|-------|------|------|------|------|------------------|------------------|-------------------|-------------------|------------------|
| 2000-2007 | 2008  | 2009 | 2010 | 2011 | 2012 | First 5<br>Years | 5 to 10<br>Y