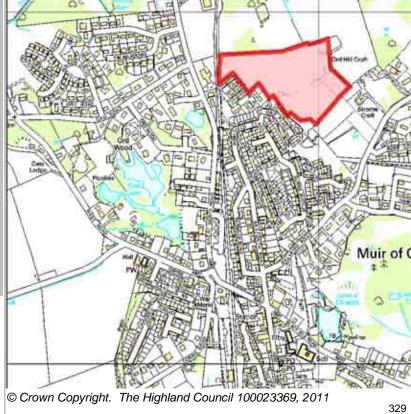

| Site Reference | MURD15 | Muir of Ord     | Ward      | d 9 Dingwal   | II And Seaforth | 1 |
|----------------|--------|-----------------|-----------|---------------|-----------------|---|
| LOCATION       |        | Allocation Type | Area (HA) | Original Site | Remaining       | Á |
| Broomhill      |        | Expansion       | 11.9      | Capacity      | Capacity        |   |

Housing

90

|           | BUILT |      |      |      |      |                  | PROGRA           | MMING             |                   |                  |
|-----------|-------|------|------|------|------|------------------|------------------|-------------------|-------------------|------------------|
| 2000-2007 | 2008  | 2009 | 2010 | 2011 | 2012 | First 5<br>Years | 5 to 10<br>Years | 10 to 15<br>years | 15 to 20<br>years | 20 years<br>plus |
| 0         |       |      | 30   | 10   | 10   | 20               | 45               | 25                | 0                 | 0                |