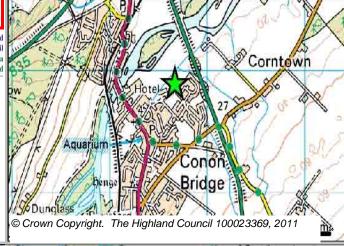

### **Further Information**

252

© Crown Copyright. The Highland Council 100023369, 2011

| LOCATION               | Allocation Type | Area (HA) | Original Site | Remaining<br>Capacity |  |
|------------------------|-----------------|-----------|---------------|-----------------------|--|
| Riverbank Road/Nursery | Housing         | 0.5       | Capacity      |                       |  |
|                        | •               |           | 24            | 24                    |  |