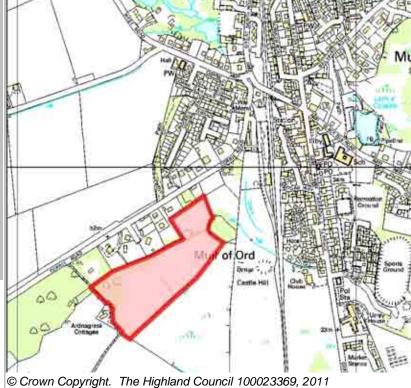

| Site Reference | MURD4 | <b>Muir of Ord</b> | Ward | 9 Dingwall And Seaforth |
|----------------|-------|--------------------|------|-------------------------|
|----------------|-------|--------------------|------|-------------------------|

LOCATIONAllocation TypeArea (HA)Original Site CapacityRemaining CapacityBlair of TarradaleHousing1.580

| BUILT     |      |      |      |      |      |                  | PROGRA           | MMING             |                   |                  |
|-----------|------|------|------|------|------|------------------|------------------|-------------------|-------------------|------------------|
| 2000-2007 | 2008 | 2009 | 2010 | 2011 | 2012 | First 5<br>Years | 5 to 10<br>Years | 10 to 15<br>years | 15 to 20<br>years | 20 years<br>plus |
| 7         |      |      | 1    | 0    | 0    | 0                | 0                | 0                 | 0                 | 0                |