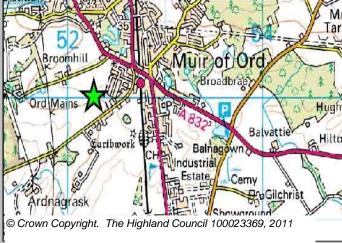

| Site Reference | MURD1 | Muir of Ord     | Ward      | d 9 Dingwal | II And Seaforth |          |
|----------------|-------|-----------------|-----------|-------------|-----------------|----------|
| LOCATION       |       | Allocation Type | Area (HA) | •           | •               | <u> </u> |
| Urray House    |       | Housing         | 0.2       | Capacity    | Capacity        | 7        |

| BUILT     |      |      |      |      |      |                  | PROGRA           | MMING             |                   |                  |
|-----------|------|------|------|------|------|------------------|------------------|-------------------|-------------------|------------------|
| 2000-2007 | 2008 | 2009 | 2010 | 2011 | 2012 | First 5<br>Years | 5 to 10<br>Years | 10 to 15<br>years | 15 to 20<br>years | 20 years<br>plus |
| 0         |      |      | 0    | 0    | 0    | 0                | 8                | 0                 | 0                 | 0                |