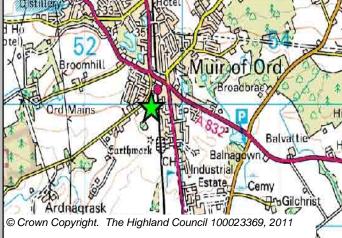

| Site Reference | MURD1 | Muir of Ord     | Ward      | d 9 Dingwal | II And Seaforth |          |
|----------------|-------|-----------------|-----------|-------------|-----------------|----------|
| LOCATION       |       | Allocation Type | Area (HA) | •           | •               | <u> </u> |
| Urray House    |       | Housing         | 0.2       | Capacity    | Capacity        | 7        |