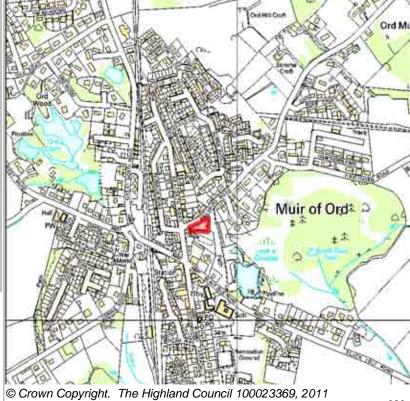

| Site Reference | MURD1 | Muir of Ord     | Ward      | d 9 Dingwal | II And Seaforth |          |
|----------------|-------|-----------------|-----------|-------------|-----------------|----------|
| LOCATION       |       | Allocation Type | Area (HA) | •           | •               | <u> </u> |
| Urray House    |       | Housing         | 0.2       | Capacity    | Capacity        | 7        |

| BUILT     |      |      |      |      |      |                  | PROGRA           | MMING             |                   |                  |
|-----------|------|------|------|------|------|------------------|------------------|-------------------|-------------------|------------------|
| 2000-2007 | 2008 | 2009 | 2010 | 2011 | 2012 | First 5<br>Years | 5 to 10<br>Years | 10 to 15<br>years | 15 to 20<br>years | 20 years<br>plus |
| 0         |      |      | 0    | 0    | 0    | 0                | 8                | 0                 | 0                 | 0                |