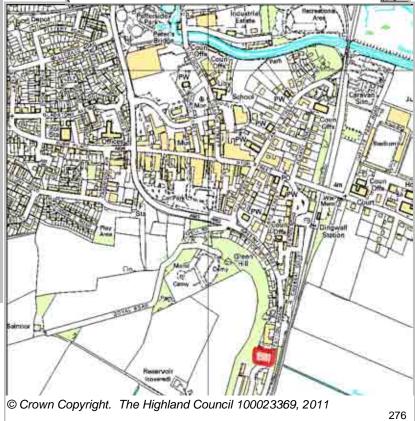

**Further Information** 

| LOCATION   | Allocation Type | Area (HA) | U        | Remaining |
|------------|-----------------|-----------|----------|-----------|
| Ferry Road | Housing         | 3.1       | Capacity | Capacity  |
|            | _               |           | 10       | 10        |

9 Dingwall And Seaforth

Dingwall

DILL6

Site Reference

| 1             | ı |
|---------------|---|
| The Highland  | ı |
| Council       | ŀ |
| Comhairle na  | ľ |
| Gàidhealtachd | ŀ |
|               | ŀ |