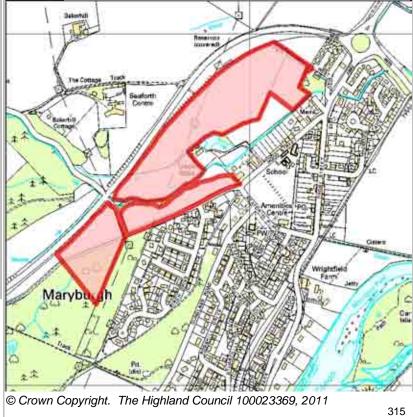

| LOCATION               | Allocation Type | Area (HA) | Original Site | Remaining |
|------------------------|-----------------|-----------|---------------|-----------|
| Land to the north west | Expansion       | 13.6      | Capacity      | Capacity  |
|                        |                 |           | 110           | 110       |

9 Dingwall And Seaforth

Council Comhairle na Gàidhealtachd

Maryburgh

MAGH4

Site Reference

| BUILT     |      |      |      |      |      |                  | PROGRA           | MMING             |                   |                  |
|-----------|------|------|------|------|------|------------------|------------------|-------------------|-------------------|------------------|
| 2000-2007 | 2008 | 2009 | 2010 | 2011 | 2012 | First 5<br>Years | 5 to 10<br>Years | 10 to 15<br>years | 15 to 20<br>years | 20 years<br>plus |
| 0         |      |      | 0    | 2    | 12   | 0                | 60               | 50                | 0                 | 0                |