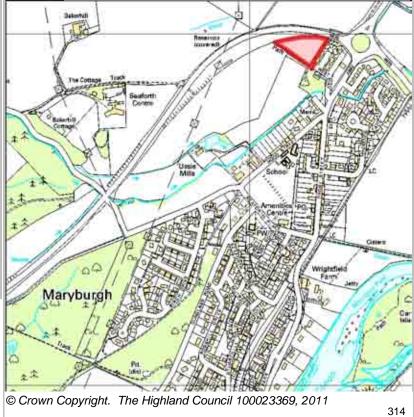

280

| LOCATION                    | Allocation Type | Area (HA) | Original Site | Remaining |
|-----------------------------|-----------------|-----------|---------------|-----------|
| West of Marybugh Roundabout | Housing         | 0.6       | Capacity      | Capacity  |
|                             |                 |           | 10            | 10        |

9 Dingwall And Seaforth

Council Comhairle na Gàidhealtachd

Maryburgh

MAGH1

Site Reference

|           | BUILT |      |      |      |      |                  | PROGRA           | MMING             |                   |                  |
|-----------|-------|------|------|------|------|------------------|------------------|-------------------|-------------------|------------------|
| 2000-2007 | 2008  | 2009 | 2010 | 2011 | 2012 | First 5<br>Years | 5 to 10<br>Years | 10 to 15<br>years | 15 to 20<br>years | 20 years<br>plus |
| 0         |       |      | 0    | 0    | 10   | 0                | 5                | 5                 | 0                 | 0                |