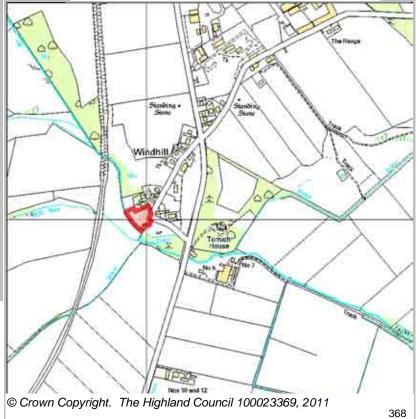

|                   |                |
| Effective          | OUTE OTATUO                            |                   |                |
|                    | SITE STATUS                            |                   |                |
| SITE TYPE          |                                        |                   |                |
| Brownfield         | IŏI                                    |                   |                |
|                    | Developments with Planning permission  | or under develo   | nment          |
|                    | Developmente war rearming permission   | . o. andor dovoic | Pinon          |
|                    |                                        |                   |                |

### **Further Information**





| LOCATION    | Allocation Type | Area (HA) | U        | Remaining |
|-------------|-----------------|-----------|----------|-----------|
| Old Sandpit | Housing         | 0.3       | Capacity | Capacity  |
|             |                 |           | 1        | 4         |

**Landward Area** 

| g | The Highla               |
|---|--------------------------|
| / | Comhairle<br>Gàidhealtac |
|   |                          |

9 Dingwall And Seaforth

Ward

| BUILT     |      |      |      |      |      | PROGRA           | MMING            |                   |                   |                  |
|-----------|------|------|------|------|------|------------------|------------------|-------------------|-------------------|------------------|
| 2000-2007 | 2008 | 2009 | 2010 | 2011 | 201