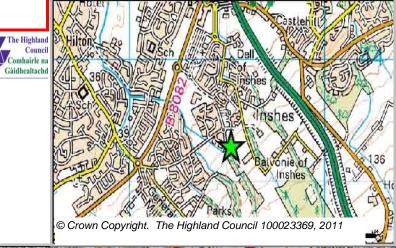

| LOCATION | Allocation Type | Area (HA) | Original Site |          |
|----------|-----------------|-----------|---------------|----------|
| Inshes   | Expansion       | 92.5      | Capacity      | Capacity |

20 Inverness South

120

760

Ward

**Inverness City** 

CITY38i

Site Reference

| BUILT     |      |    |      |      |      |                  | PROGRA           | MMING             |                   |                  |
|-----------|------|----|------|------|------|------------------|------------------|-------------------|-------------------|------------------|
| 2000-2007 | 2008 |    | 2010 | 2011 | 2012 | First 5<br>Years | 5 to 10<br>Years | 10 to 15<br>years | 15 to 20<br>years | 20 years<br>plus |
| 598       | 26   | 12 | 4    | 50   | 50   | 60               | 60               | 0                 | 0                 | 0                |