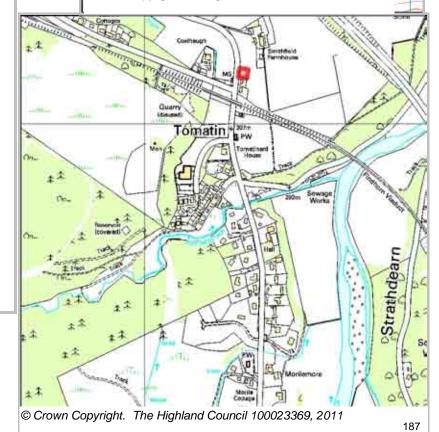

| Site Reference | TOIN2 | Tomatin | Ward | 20 Inverness South |
|----------------|-------|---------|------|--------------------|
|----------------|-------|---------|------|--------------------|

| LOCATION                 | Allocation Type | Area (HA) |          | Remaining |
|--------------------------|-----------------|-----------|----------|-----------|
| North west of Tomatinard | Housing         | 0         | Capacity | Capacity  |
|                          |                 |           | 2        | 2         |