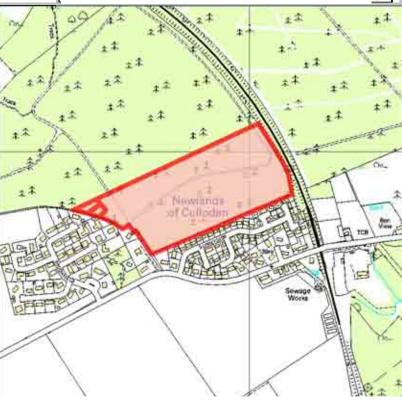

# **Further Information**

The Highland

1038

| LOCATION      | Allocation Type | Area (HA) | Original Site | Remaining |  |
|---------------|-----------------|-----------|---------------|-----------|--|
| Culloden Moor | Housing         | 10.7      | Capacity      | Capacity  |  |
|               | _               |           | 160           | 158       |  |

# **Further Information**

Was part covered by Site CUOR6

**HWCUOR** 

**Site Reference** 

Stuart Cantraywood Newton Balloch Culloden Gàidhealtachd Forest Culloden Newlands Cantraybru Cülloden Dalroy Saddle © Crown Copyright. The Highland Council 100023369, 2011 Feabule Hollandbush. Feature Newlands of Culloden Leanach © Crown Copyright. The Highland Council 100023369, 2011 1069