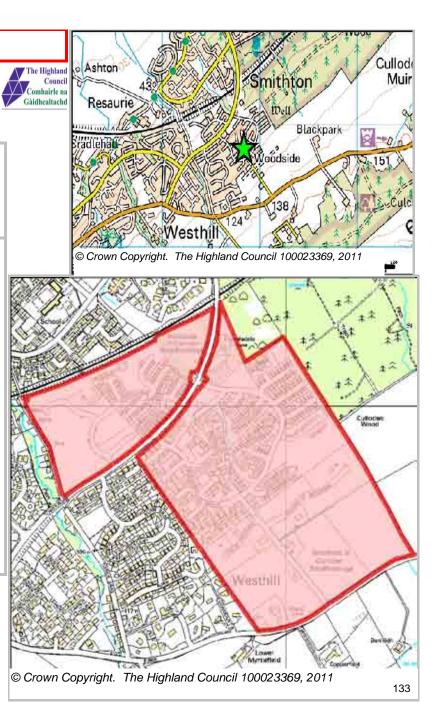

# **Further Information**

202

| LOCATION       | Allocation Type | Area (HA) | Original Site | Remaining |
|----------------|-----------------|-----------|---------------|-----------|
| Milton of Leys | Housing         | 104.5     | Capacity      | Capacity  |
|                |                 |           | 900           | 313       |

**Inverness City** 

CITY80

Site Reference

| $\wedge$  | The Highland            |
|-----------|-------------------------|
| $\bigvee$ | Council<br>Comhairle na |
|           | Gàidhealtachd           |

20 Inverness South

Ward

| BUILT |           |      |      |      |      |      | PROGRA           | MMING            |                   |                   |                  |
|-------|-----------|------|------|------|------|------|------------------|------------------|-------------------|-------------------|------------------|
|       | 2000-2007 | 2008 | 2009 | 2010 | 2011 | 2012 | First 5<br>Years | 5 to 10<br>Years | 10 to 15<br>years | 15 to 20<br>years | 20 years<br>plus |
|       | 522       | 14   | 40   | 11   | 25   | 25   | 175              | 138              | 0                 | 0                 | 0                |