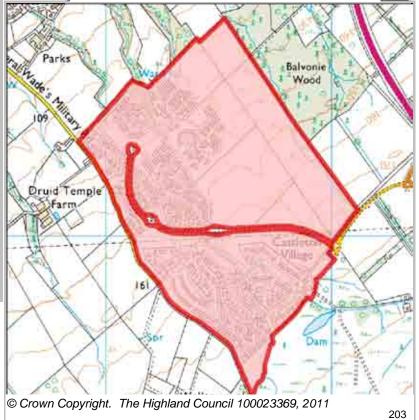

# **Further Information**

202

| LOCATION       | Allocation Type | Area (HA) | Original Site | Remaining |
|----------------|-----------------|-----------|---------------|-----------|
| Milton of Leys | Housing         | 104.5     | Capacity      | Capacity  |
|                |                 |           | 900           | 313       |

**Inverness City** 

CITY80

Site Reference

| $\wedge$  | The Highland            |
|-----------|-------------------------|
| $\bigvee$ | Council<br>Comhairle na |
|           | Gàidhealtachd           |

20 Inverness South