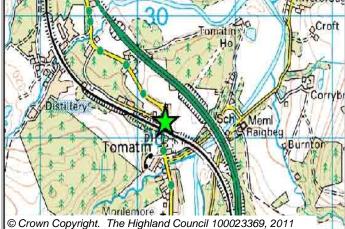

| Site Reference | TOIN1 | Tomatin | Ward | 20 Inverness South |
|----------------|-------|---------|------|--------------------|
|                |       |         |      |                    |

LOCATIONAllocation TypeArea (HA)Original Site CapacityRemaining CapacityOpposite the old post officeHousing0.122