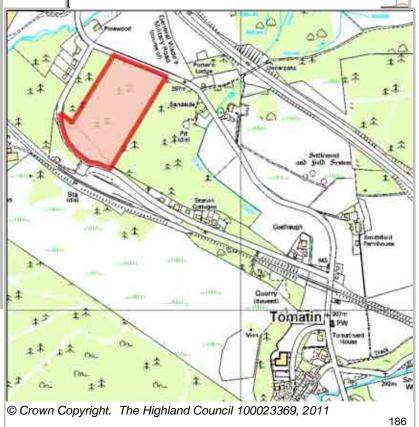

# **Further Information**

See site HWCUOR, which has additional capacity that was partly in this site

1037

| Site Reference | TOIN5 | Tomatin         | Ward      | l 20 Invernes | ss South |
|----------------|-------|-----------------|-----------|---------------|----------|
| LOCATION       |       | Allocation Type | Area (HA) | Original Site | Domaini  |

Remaining LOCATION Allocation Type Original Site Capacity Capacity Land West of Hazelbank Housing 1.9

| BUILT     |      |      |      |      |      |                  | PROGRA           | MMING             |                   |                  |
|-----------|------|------|------|------|------|------------------|------------------|-------------------|-------------------|------------------|
| 2000-2007 | 2008 | 2009 | 2010 | 2011 | 2012 | First 5<br>Years | 5 to 10<br>Years | 10 to 15<br>years | 15 to 20<br>years | 20 years<br>plus |
| 0         |      |      | 0    | 2    | 2    | 4                | 0                | 0                 | 0                 | 0                |