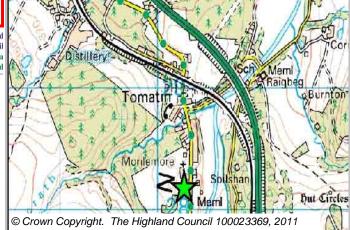

| Site Reference | TOIN1 | Tomatin | Ward | 20 Inverness South |
|----------------|-------|---------|------|--------------------|
|                |       |         |      |                    |

LOCATIONAllocation TypeArea (HA)Original Site CapacityRemaining CapacityOpposite the old post officeHousing0.122