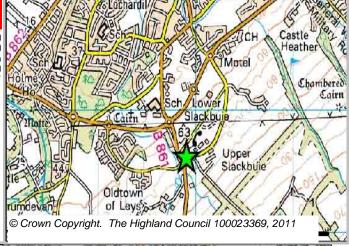

# Chambered Chambe

Site Reference CITY38ii Inverness City Ward 20 Inverness South

LOCATIONAllocation TypeArea (HA)Original Site CapacityRemaining CapacityCulduthel - SlackbuieExpansion109.71400756

|           |      |      |      | PROGRA | MMING |                  |                  |                   |                   |                  |
|-----------|------|------|------|--------|-------|------------------|------------------|-------------------|-------------------|------------------|
| 2000-2007 | 2008 | 2009 | 2010 | 2011   | 2012  | First 5<br>Years | 5 to 10<br>Years | 10 to 15<br>years | 15 to 20<br>years | 20 years<br>plus |
| 402       | 113  | 93   | 93   | 40     | 40    | 200              | 200              | 200               | 99                | 57               |