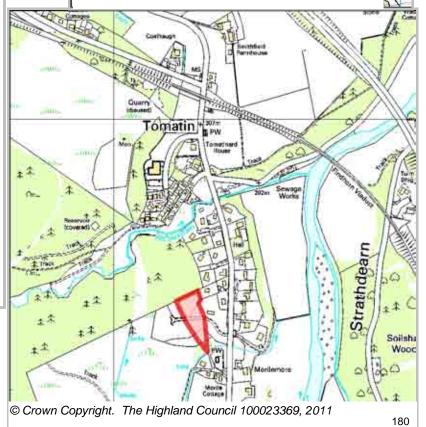

# **Further Information**

See site HWCUOR, which has additional capacity that was partly in this site

1037

| Site Reference | TOIN5 | Tomatin         | Ward      | l 20 Invernes | ss South |
|----------------|-------|-----------------|-----------|---------------|----------|
| LOCATION       |       | Allocation Type | Area (HA) | Original Site | Domaini  |

Remaining LOCATION Allocation Type Original Site Capacity Capacity Land West of Hazelbank Housing 1.9

| BUILT     |      |      |      |      |      |                  | PROGRA           | MMING             |                   |                  |
|-----------|------|------|------|------|------|------------------|------------------|-------------------|-------------------|------------------|
| 2000-2007 | 2008 | 2009 | 2010 | 2011 | 2012 | First 5<br>Years | 5 to 10<br>Years | 10 to 15<br>years | 15 to 20<br>years | 20 years<br>plus |
| 0         |      |      | 0    | 2    | 2    | 4                | 0                | 0                 | 0                 | 0                |