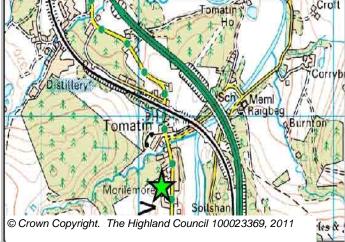

| Site Reference TOIN17  | Tomatin         | Wai       | Ward 20 Inverness South |           |  |  |  |
|------------------------|-----------------|-----------|-------------------------|-----------|--|--|--|
| LOCATION               | Allocation Type | Area (HA) | Original Site           | Remaining |  |  |  |
| East of the distillery | Expansion       | 5         | Capacity                | Capacity  |  |  |  |
|                        | Housing         |           | 20                      | 20        |  |  |  |
| BUILT                  |                 | PROGRAM   | IMING                   |           |  |  |  |