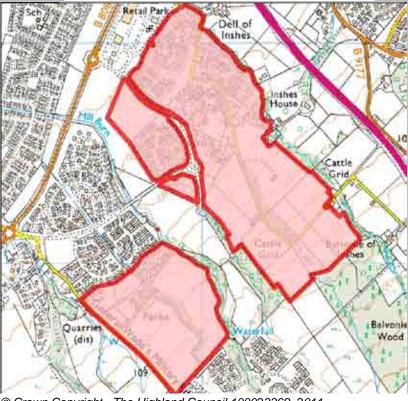

| LOCATION | Allocation Type | Area (HA) | Original Site |          |
|----------|-----------------|-----------|---------------|----------|
| Inshes   | Expansion       | 92.5      | Capacity      | Capacity |

20 Inverness South

120

760

Ward

**Inverness City** 

CITY38i

Site Reference

| BUILT     |      |    |      |      |      |                  | PROGRA           | MMING             |                   |                  |
|-----------|------|----|------|------|------|------------------|------------------|-------------------|-------------------|------------------|
| 2000-2007 | 2008 |    | 2010 | 2011 | 2012 | First 5<br>Years | 5 to 10<br>Years | 10 to 15<br>years | 15 to 20<br>years | 20 years<br>plus |
| 598       | 26   | 12 | 4    | 50   | 50   | 60               | 60               | 0                 | 0                 | 0                |