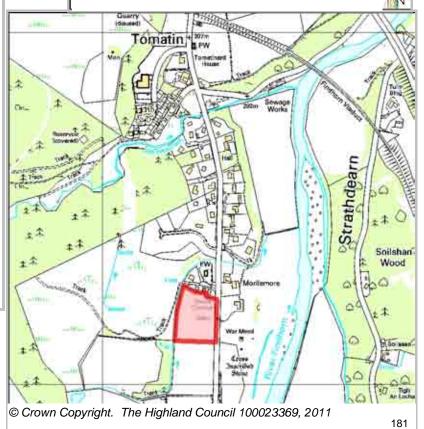

| Site Reference | TOIN2 | Tomatin | Ward | 20 Inverness South |
|----------------|-------|---------|------|--------------------|
|----------------|-------|---------|------|--------------------|

| LOCATION                 | Allocation Type | Area (HA) |          | Remaining |
|--------------------------|-----------------|-----------|----------|-----------|
| North west of Tomatinard | Housing         | 0         | Capacity | Capacity  |
|                          |                 |           | 2        | 2         |