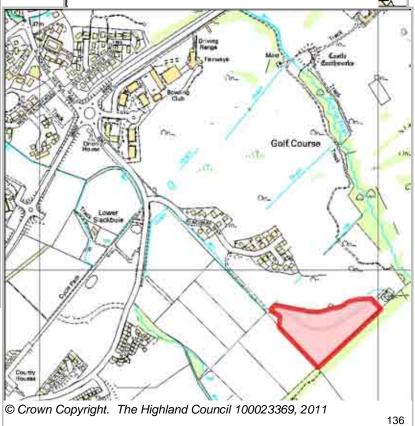

LOCATIONAllocation TypeArea (HA)Original Site CapacityRemaining CapacityCastle Heather (south)Housing7.11924

|               | C |
|---------------|---|
| The Highland  | 1 |
| Council       | ı |
| Comhairle na  | b |
| Gàidhealtachd | Ü |

|           |      | PROGRAMMING |      |      |      |                  |                  |                   |                   |                  |
|-----------|------|-------------|------|------|------|------------------|------------------|-------------------|-------------------|------------------|
| 2000-2007 | 2008 | 2009        | 2010 | 2011 | 2012 | First 5<br>Years | 5 to 10<br>Years | 10 to 15<br>years | 15 to 20<br>years | 20 years<br>plus |
| 0         |      |             | 0    | 12   | 12   | 24               | 0                | 0                 | 0                 | 0                |

| CONSTRAINTS        | PLANNING STATUS                         |                    |            |  |  |  |  |  |
|--------------------|-----------------------------------------|--------------------|------------|--|--|--|--|--|
|                    | Local Plan                              | Status             | Year       |  |  |  |  |  |
| Ownership          | Inverness                               | Adopted            | March 2006 |  |  |  |  |  |
| ☐ Physical         |                                         |                    |            |  |  |  |  |  |
| ☐ Infrastructure   |                                         |                    |            |  |  |  |  |  |
| Landuse            | DEVELOPMENT STATUS                      |                    |            |  |  |  |  |  |
| ☐ Deficit Funding  | ✓ Not Developed                         |                    |            |  |  |  |  |  |
| ☐ Marketability    | ☐ Under Construction / Partly Developed |                    |            |  |  |  |  |  |
| Warketability      | ✓ Site with Extant Planning Permission  |                    |            |  |  |  |  |  |
| SITE EFFECTIVENESS | ☐ Complete                              |                    |            |  |  |  |  |  |
| Effective          | SITE STATUS                             |                    |            |  |  |  |  |  |
| SITE TYPE          |                                         |                    |            |  |  |  |  |  |
| Greenfield         | Developments with Planning permissi     | on or under develo | pment      |  |  |  |  |  |