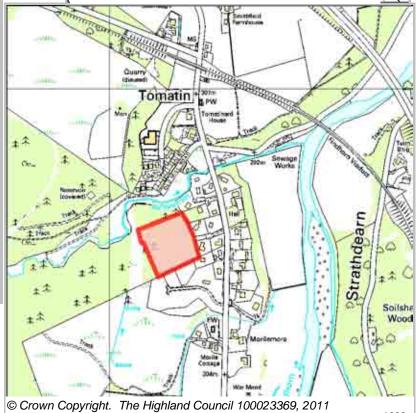

| Si | te Reference | TOIN4 | Tomatin | Ward | 20 Inverness South |
|----|--------------|-------|---------|------|--------------------|
|    |              |       |         |      |                    |

| Site Reference | TOIN6 | Tomatin | Ward | 20 Inverness South |
|----------------|-------|---------|------|--------------------|
|                |       |         |      | <i>*</i>           |

LOCATION<br/>South of the villageAllocation Type<br/>HousingArea (HA)<br/>1.6Original Site<br/>CapacityRemaining<br/>Capacity1.61010

| Site Reference TOIN17  | Tomatin         | Wai       | Ward 20 Inverness South |           |  |  |  |
|------------------------|-----------------|-----------|-------------------------|-----------|--|--|--|
| LOCATION               | Allocation Type | Area (HA) | Original Site           | Remaining |  |  |  |
| East of the distillery | Expansion       | 5         | Capacity                | Capacity  |  |  |  |
|                        | Housing         |           | 20                      | 20        |  |  |  |
| BUILT                  |                 | PROGRAM   | IMING                   |           |  |  |  |

| Site Reference | TOIN1 | Tomatin | Ward | 20 Inverness South |
|----------------|-------|---------|------|--------------------|
|                |       |         |      |                    |

LOCATIONAllocation TypeArea (HA)Original Site CapacityRemaining CapacityOpposite the old post officeHousing0.122

| Site Reference | TOIN2 | Tomatin | Ward | 20 Inverness South |
|----------------|-------|---------|------|--------------------|
|----------------|-------|---------|------|--------------------|

| LOCATION                 | Allocation Type | Area (HA) |          | Remaining |
|--------------------------|-----------------|-----------|----------|-----------|
| North west of Tomatinard | Housing         | 0         | Capacity | Capacity  |
|                          |                 |           | 2        | 2         |

# **Further Information**

See site HWCUOR, which has additional capacity that was partly in this site

1037

| Site Reference | TOIN5 | Tomatin         | Ward      | l 20 Invernes | ss South |
|----------------|-------|-----------------|-----------|---------------|----------|
| LOCATION       |       | Allocation Type | Area (HA) | Original Site | Domaini  |