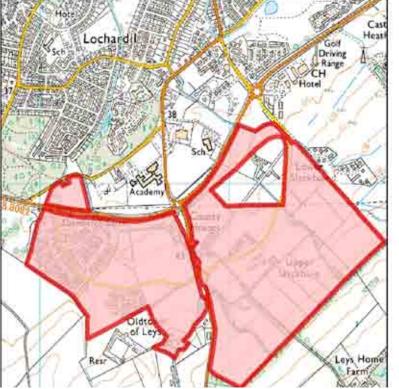

# Chambered Chambe

Site Reference CITY38ii Inverness City Ward 20 Inverness South

LOCATIONAllocation TypeArea (HA)Original Site CapacityRemaining CapacityCulduthel - SlackbuieExpansion109.71400756

|           |      |      |      | PROGRA | MMING |                  |                  |                   |                   |                  |
|-----------|------|------|------|--------|-------|------------------|------------------|-------------------|-------------------|------------------|
| 2000-2007 | 2008 | 2009 | 2010 | 2011   | 2012  | First 5<br>Years | 5 to 10<br>Years | 10 to 15<br>years | 15 to 20<br>years | 20 years<br>plus |
| 402       | 113  | 93   | 93   | 40     | 40    | 200              | 200              | 200               | 99                | 57               |