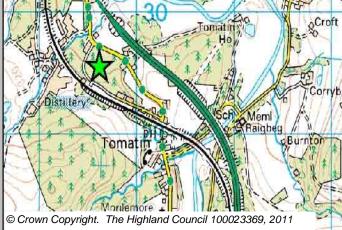

| Site Reference TOIN17  | Tomatin         | Wai       | Ward 20 Inverness South |           |  |  |  |
|------------------------|-----------------|-----------|-------------------------|-----------|--|--|--|
| LOCATION               | Allocation Type | Area (HA) | Original Site           | Remaining |  |  |  |
| East of the distillery | Expansion       | 5         | Capacity                | Capacity  |  |  |  |
|                        | Housing         |           | 20                      | 20        |  |  |  |
| BUILT                  |                 | PROGRAM   | IMING                   |           |  |  |  |