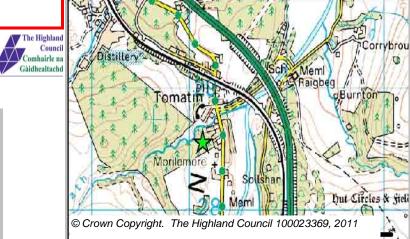

| Si | te Reference | TOIN4 | Tomatin | Ward | 20 Inverness South |
|----|--------------|-------|---------|------|--------------------|
|    |              |       |         |      |                    |

| Site Reference | TOIN6 | Tomatin | Ward | 20 Inverness South |
|----------------|-------|---------|------|--------------------|
|                |       |         |      | <i>*</i>           |

LOCATION<br/>South of the villageAllocation Type<br/>HousingArea (HA)<br/>1.6Original Site<br/>CapacityRemaining<br/>Capacity1.61010

| Site Reference TOIN17  | Tomatin         | Wai       | Ward 20 Inverness South |           |  |  |  |
|------------------------|-----------------|-----------|-------------------------|-----------|--|--|--|
| LOCATION               | Allocation Type | Area (HA) | Original Site           | Remaining |  |  |  |
| East of the distillery | Expansion       | 5         | Capacity                | Capacity  |  |  |  |
|                        | Housing         |           | 20                      | 20        |  |  |  |
| BUILT                  |                 | PROGRAM   | IMING                   |           |  |  |  |

| Site Reference | TOIN1 | Tomatin | Ward | 20 Inverness South |
|----------------|-------|---------|------|--------------------|
|                |       |         |      |                    |

LOCATIONAllocation TypeArea (HA)Original Site CapacityRemaining CapacityOpposite the old post officeHousing0.122

| Site Reference | TOIN2 | Tomatin | Ward | 20 Inverness South |
|----------------|-------|---------|------|--------------------|
|----------------|-------|---------|------|--------------------|

| LOCATION                 | Allocation Type | Area (HA) |          | Remaining |
|--------------------------|-----------------|-----------|----------|-----------|
| North west of Tomatinard | Housing         | 0         | Capacity | Capacity  |
|                          |                 |           | 2        | 2         |

# **Further Information**

See site HWCUOR, which has additional capacity that was partly in this site

1037

| Site Reference | TOIN5 | Tomatin         | Ward      | l 20 Invernes | ss South |
|----------------|-------|-----------------|-----------|---------------|----------|
| LOCATION       |       | Allocation Type | Area (HA) | Original Site | Domaini  |