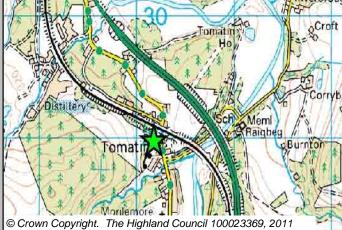

| Si | te Reference | TOIN4 | Tomatin | Ward | 20 Inverness South |
|----|--------------|-------|---------|------|--------------------|
|    |              |       |         |      |                    |

| Site Reference | TOIN6 | Tomatin | Ward | 20 Inverness South |
|----------------|-------|---------|------|--------------------|
|                |       |         |      | <i>*</i>           |

LOCATION<br/>South of the villageAllocation Type<br/>HousingArea (HA)<br/>1.6Original Site<br/>CapacityRemaining<br/>Capacity1.61010

| Site Reference TOIN17  | Tomatin         | Wai       | Ward 20 Inverness South |           |  |  |  |
|------------------------|-----------------|-----------|-------------------------|-----------|--|--|--|
| LOCATION               | Allocation Type | Area (HA) | Original Site           | Remaining |  |  |  |
| East of the distillery | Expansion       | 5         | Capacity                | Capacity  |  |  |  |
|                        | Housing         |           | 20                      | 20        |  |  |  |
| BUILT                  |                 | PROGRAM   | IMING                   |           |  |  |  |

| Site Reference | TOIN1 | Tomatin | Ward | 20 Inverness South |
|----------------|-------|---------|------|--------------------|
|                |       |         |      |                    |

LOCATIONAllocation TypeArea (HA)Original Site CapacityRemaining CapacityOpposite the old post officeHousing0.122

| Site Reference | TOIN2 | Tomatin | Ward | 20 Inverness South |
|----------------|-------|---------|------|--------------------|
|----------------|-------|---------|------|--------------------|

| LOCATION                 | Allocation Type | Area (HA) |          | Remaining |
|--------------------------|-----------------|-----------|----------|-----------|
| North west of Tomatinard | Housing         | 0         | Capacity | Capacity  |
|                          |                 |           | 2        | 2         |

# **Further Information**

See site HWCUOR, which has additional capacity that was partly in this site

1037

| Site Reference | TOIN5 | Tomatin         | Ward      | l 20 Invernes | ss South |
|----------------|-------|-----------------|-----------|---------------|----------|
| LOCATION       |       | Allocation Type | Area (HA) | Original Site | Domaini  |