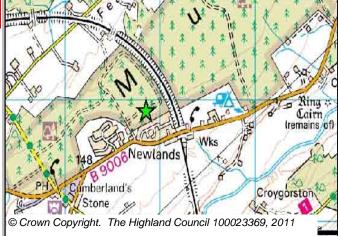

| Under Construction / Partly Develop | ped                      |            |  |  |  |  |  |  |
| ✓ Marketability    | Site with Extant Planning Permissic | on                       |            |  |  |  |  |  |  |
| SITE EFFECTIVENESS | ☐ Complete                          |                          |            |  |  |  |  |  |  |
| Effective          | SITE STATUS                         |                          |            |  |  |  |  |  |  |
| SITE TYPE          |                                     |                          |            |  |  |  |  |  |  |
| Greenfield         | Developments with Planning perm     | nission or under develop | oment      |  |  |  |  |  |  |

# **Further Information**

See site HWCUOR, which has additional capacity that was partly in this site





1037

| Site Reference | TOIN5 | Tomatin         | Ward      | l 20 Invernes | ss South |
|----------------|-------|-----------------|-----------|---------------|----------|
| LOCATION       |       | Allocation Type | Area (HA) | Original Site | Domaini  |

Remaining LOCATION Allocation Type Original Site Capacity Capacity Land West of Hazelbank Housing 1.9

| BUILT     |      |      |      |      |      |                  | PROGRA           | MMING             |                   |                  |
|-----------|------|------|------|------|------|------------------|------------------|-------------------|-------------------|------------------|
| 2000-2007 | 2008 | 2009 | 2010 | 2011 | 2012 | First 5<br>Years | 5 to 10<br>Years | 10 to 15<br>years | 15 to 20<br>years | 20 years<br>plu