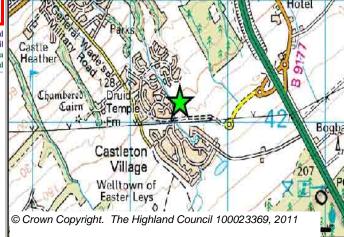

# **Further Information**

202

| LOCATION       | Allocation Type | Area (HA) | Original Site | Remaining |
|----------------|-----------------|-----------|---------------|-----------|
| Milton of Leys | Housing         | 104.5     | Capacity      | Capacity  |
|                |                 |           | 900           | 313       |

**Inverness City** 

CITY80

Site Reference

| $\wedge$  | The Highland            |
|-----------|-------------------------|
| $\bigvee$ | Council<br>Comhairle na |
|           | Gàidhealtachd           |

20 Inverness South