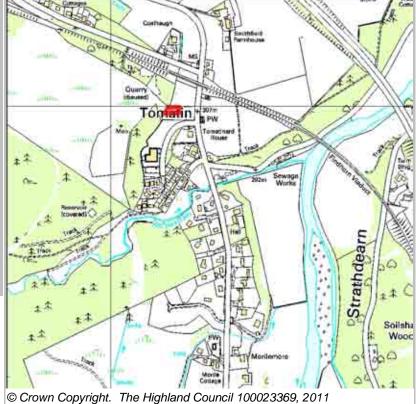

| Si | te Reference | TOIN4 | Tomatin | Ward | 20 Inverness South |
|----|--------------|-------|---------|------|--------------------|
|    |              |       |         |      |                    |

| Site Reference | TOIN6 | Tomatin | Ward | 20 Inverness South |
|----------------|-------|---------|------|--------------------|
|                |       |         |      | <i>*</i>           |

LOCATION<br/>South of the villageAllocation Type<br/>HousingArea (HA)<br/>1.6Original Site<br/>CapacityRemaining<br/>Capacity1.61010

| Site Reference TOIN17  | Tomatin         | Wai       | Ward 20 Inverness South |           |  |  |  |
|------------------------|-----------------|-----------|-------------------------|-----------|--|--|--|
| LOCATION               | Allocation Type | Area (HA) | Original Site           | Remaining |  |  |  |
| East of the distillery | Expansion       | 5         | Capacity                | Capacity  |  |  |  |
|                        | Housing         |           | 20                      | 20        |  |  |  |
| BUILT                  |                 | PROGRAM   | IMING                   |           |  |  |  |

| Site Reference | TOIN1 | Tomatin | Ward | 20 Inverness South |
|----------------|-------|---------|------|--------------------|
|                |       |         |      |                    |

LOCATIONAllocation TypeArea (HA)Original Site CapacityRemaining CapacityOpposite the old post officeHousing0.122

| Site Reference | TOIN2 | Tomatin | Ward | 20 Inverness South |
|----------------|-------|---------|------|--------------------|
|----------------|-------|---------|------|--------------------|

| LOCATION                 | Allocation Type | Area (HA) |          | Remaining |
|--------------------------|-----------------|-----------|----------|-----------|
| North west of Tomatinard | Housing         | 0         | Capacity | Capacity  |
|                          |                 |           | 2        | 2         |

# **Further Information**

See site HWCUOR, which has additional capacity that was partly in this site

1037

| Site Reference | TOIN5 | Tomatin         | Ward      | l 20 Invernes | ss South |
|----------------|-------|-----------------|-----------|---------------|----------|
| LOCATION       |       | Allocation Type | Area (HA) | Original Site | Domaini  |