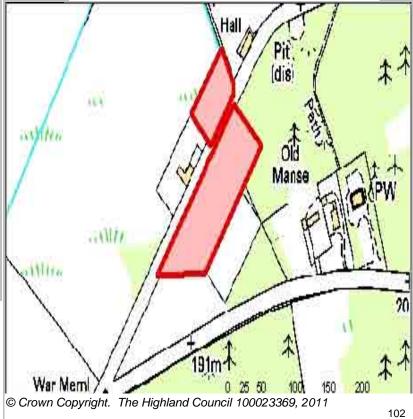

Site Reference ADIE3111a Advie Ward 21 Badenoch And Strathspey

LOCATION

By the manse

Allocation Type Area (HA)

Housing

Original Site Capacity

Capacity

1

Site Reference ADIE3111b Advie Ward 21 Badenoch And Strathspey

LOCATION
Allocation Type Area (HA) Original Site Capacity
North of/opposite the hall
Housing 1.1
Remaining Capacity

|           | BUILT |      |      |      | PROGRAMMING |                  |                  |                   |                   |                  |  |  |
|-----------|-------|------|------|------|-------------|------------------|------------------|-------------------|-------------------|------------------|--|--|
| 2000-2007 | 2008  | 2009 | 2010 | 2011 | 2012        | First 5<br>Years | 5 to 10<br>Years | 10 to 15<br>years | 15 to 20<br>years | 20 years<br>plus |  |  |
| 0         |       |      | 0    | 0    | 1           | 0                | 3                | 1                 | 0                 | 0                |  |  |

Site Reference ADIE3111c Advie Ward 21 Badenoch And Strathspey

| LOCATION                  | Allocation Type | Area (HA) | Original Site |          |
|---------------------------|-----------------|-----------|---------------|----------|
| South of the station yard | Housing         | 0.4       | Capacity      | Capacity |
|                           | •               |           | 2             | 2        |

Site Reference ADIE3111d Advie Ward 21 Badenoch And Strathspey

| LOCATION                    | Allocation Type | Area (HA) |          | Remaining |
|-----------------------------|-----------------|-----------|----------|-----------|
| Either side of Moor Cottage | Housing         | 0.3       | Capacity | Capacity  |
|                             | ·               |           | 3        | 3         |

Site Reference ADIE3111e Advie Ward 21 Badenoch And Strathspey

| LOCATION                | Allocation Type | Area (HA) | Original Site |          |
|-------------------------|-----------------|-----------|---------------|----------|
| East of the post office | Housing         | 0.6       | Capacity      | Capacity |
|                         | -               |           | 2             | 2        |