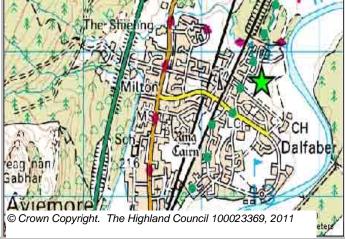

## **Further Information**

Cairngorms National Park

Site Reference AVH1 Aviemore Ward 21 Badenoch And Strathspey

| LOCATION                          | Allocation Type | Area (HA) | Original Site | Remaining |
|-----------------------------------|-----------------|-----------|---------------|-----------|
| North of Aviemore Highland Resort | Housing         | 9.7       | Capacity      | Capacity  |
| -                                 | •               |           | 161           | 161       |

| BUILT |           |      |      |      |      | PROGRA | MMING            |                  |                   |                   |                  |
|-------|-----------|------|------|------|------|--------|------------------|------------------|-------------------|-------------------|------------------|
| 2     | 2000-2007 | 2008 | 2009 | 2010 | 2011 | 2012   | First 5<br>Years | 5 to 10<br>Years | 10 to 15<br>years | 15 to 20<br>years | 20 years<br>plus |
|       | 0         |      |      | 0    | 0    | 0      | 50               | 50               | 50                | 11                | 0                |

| CONSTRAINTS        | PLANNING STATUS                         |                    |              |  |  |  |  |
|--------------------|-----------------------------------------|--------------------|--------------|--|--|--|--|
| CONSTRAINTS        | Local Plan                              | Status             | Year         |  |  |  |  |
| Ownership          | Cairngorms National Park                | Adopted            | October 2010 |  |  |  |  |
| Physical           |                                         |                    |              |  |  |  |  |
| Infrastructure     |                                         |                    |              |  |  |  |  |
| Landuse            | DEVELOPMENT STATUS                      |                    |              |  |  |  |  |
| ☐ Deficit Funding  | ☐ Not Developed                         |                    |              |  |  |  |  |
| ☐ Marketability    | ✓ Under Construction / Partly Developed |                    |              |  |  |  |  |
| Marketability      | ✓ Site with Extant Planning Permission  |                    |              |  |  |  |  |
| SITE EFFECTIVENESS | ☐ Complete                              |                    |              |  |  |  |  |
| Effective          | SITE STATUS                             |                    |              |  |  |  |  |
| SITE TYPE          |                                         |                    |              |  |  |  |  |
| Greenfield         |                                         |                    |              |  |  |  |  |
|                    | Developments with Planning permission   | on or under develo | pment        |  |  |  |  |