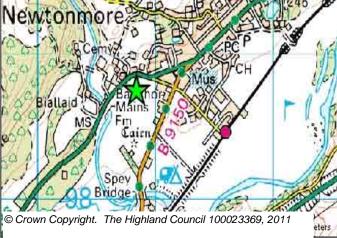

| LOCATION                            | Allocation Type | Area (HA) | Original Site | Remaining |
|-------------------------------------|-----------------|-----------|---------------|-----------|
| Between Perth Road and Station Road | Housing         | 11.9      | Capacity      | Capacity  |
|                                     | · ·             |           | 120           | 120       |