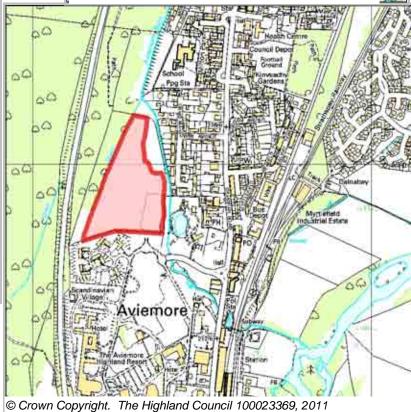

## **Further Information**

Cairngorms National Park

Site Reference AVH1 Aviemore Ward 21 Badenoch And Strathspey

| LOCATION                          | Allocation Type | Area (HA) | Original Site | Remaining |
|-----------------------------------|-----------------|-----------|---------------|-----------|
| North of Aviemore Highland Resort | Housing         | 9.7       | Capacity      | Capacity  |
| -                                 | •               |           | 161           | 161       |