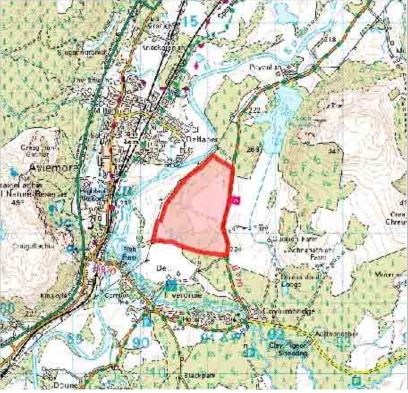

Cairngorms National Park

| Site Reference | ANORT | An Camas Mor    | ward      | 21 Badenoch And Strathsp |           |   |
|----------------|-------|-----------------|-----------|--------------------------|-----------|---|
| LOCATION       |       | Allocation Type | Area (HA) | Original Site            | Remaining | _ |

Housing 104.7 Capacity Capacity

1500 1500

| BUILT |           |      |   |      |      |      |                  | PROGRA           | MMING             |                   |                  |
|-------|-----------|------|---|------|------|------|------------------|------------------|-------------------|-------------------|------------------|
|       | 2000-2007 | 2008 |   | 2010 | 2011 | 2012 | First 5<br>Years | 5 to 10<br>Years | 10 to 15<br>years | 15 to 20<br>years | 20 years<br>plus |
|       | 0         | 0    | 0 | 0    | 0    | 95   | 275              | 250              | 250               | 250               | 475              |

| CONSTRAINTS        | PLANNING STATUS                         |                       |               |  |  |  |  |  |  |
|--------------------|-----------------------------------------|-----------------------|---------------|--|--|--|--|--|--|
| CONSTRAINTS        | Local Plan                              | Status                | Year          |  |  |  |  |  |  |
| ☐ Ownership        | Cairngorms National Park                | Adopted               | October 2010  |  |  |  |  |  |  |
| ☐ Physical         | •                                       |                       |               |  |  |  |  |  |  |
| ☐ Infrastructure   |                                         |                       |               |  |  |  |  |  |  |
| Landuse            | DEVELOPMENT STATUS                      |                       |               |  |  |  |  |  |  |
| ✓ Deficit Funding  | ✓ Not Developed                         |                       |               |  |  |  |  |  |  |
| _                  | ☐ Under Construction / Partly Developed |                       |               |  |  |  |  |  |  |
| ✓ Marketability    | ✓ Site with Extant Planning Permission  |                       |               |  |  |  |  |  |  |
| SITE EFFECTIVENESS | ☐ Complete                              |                       |               |  |  |  |  |  |  |
| Effective          |                                         |                       |               |  |  |  |  |  |  |
|                    | SITE STATUS                             |                       |               |  |  |  |  |  |  |
| SITE TYPE          | Subject to appeal against Cairngorn     | ns National ParkSubje | ect to appeal |  |  |  |  |  |  |
| Greenfield         | ad                                      |                       |               |  |  |  |  |  |  |
|                    |                                         |                       |               |  |  |  |  |  |  |
|                    | Developments with Planning permis       | sion or under develor | oment         |  |  |  |  |  |  |

# **Further Information**

East of Spey opposite Aviemore

Cairngorms National Park, Appeal lodged against this site in Cairngorms National Park Local Plan