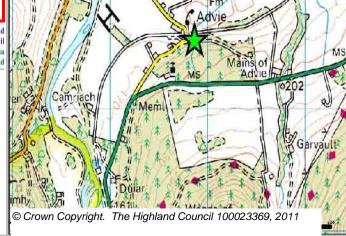

Site Reference ADIE3111a Advie Ward 21 Badenoch And Strathspey

LOCATION

By the manse

Allocation Type Area (HA)

Housing

Original Site Capacity

Capacity

1