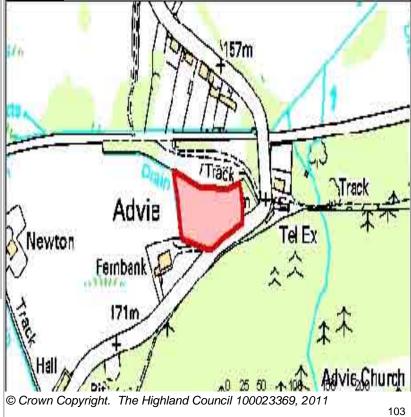

Site Reference ADIE3111a Advie Ward 21 Badenoch And Strathspey

LOCATION

By the manse

Allocation Type Area (HA)

Housing

Original Site Capacity

Capacity

1