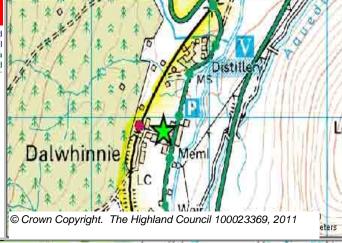

Cairngorms National Park

Site Reference DWH1 Dalwhinnie Ward 21 Badenoch And Strathspey

| LOCATION                             | Allocation Type | Area (HA) | Original Site |          |
|--------------------------------------|-----------------|-----------|---------------|----------|
| Opposite and north west of community | Housing         | 0.5       | Capacity      | Capacity |
| hall                                 |                 |           | 6             | 6        |