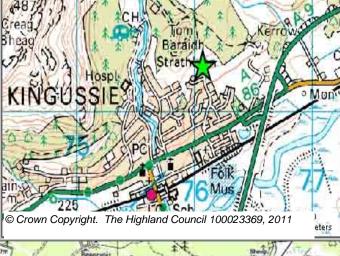

## **Further Information**

Cairngorms National Park

Site Reference KGH1 Kingussie Ward 21 Badenoch And Strathspey

| LOCATION                           | Allocation Type | Area (HA) | 3        | Remaining |
|------------------------------------|-----------------|-----------|----------|-----------|
| Between Ardbroilach Road and Craig | Housing         | 15.9      | Capacity | Capacity  |
| an Darach                          |                 |           | 300      | 300       |