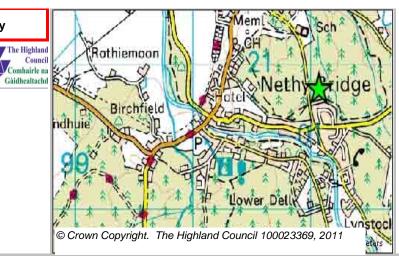

## **Further Information**

Cairngorms National Park

KCH1

Site Reference

| Site Reference      | NBH1      | Nethy Bridge    | War       | 21 Badenoch And Strathspey |                       |      |  |
|---------------------|-----------|-----------------|-----------|----------------------------|-----------------------|------|--|
| LOCATION            |           | Allocation Type | Area (HA) | Original Site              | Remaining<br>Capacity | A Th |  |
| Opposite the footba | all pitch | Housing         | 0.4       | Capacity                   | Capacity              | CA   |  |