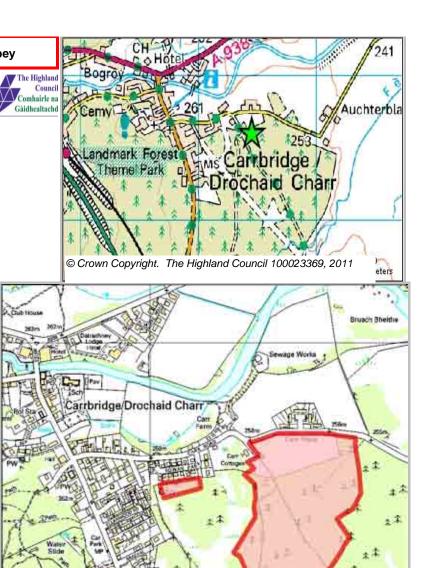

Cairngorms National Park, Appeal lodged against this site in Cairngorms National Park Local Plan

| LOCATION                 | Allocation Type | Area (HA) |          | Remaining |
|--------------------------|-----------------|-----------|----------|-----------|
| South east of Carrbridge | Housing         | 15.9      | Capacity | Capacity  |
|                          | •               |           | 117      | 131       |

Carrbridge

| acity | V C |
|-------|-----|
| 31    | 1   |
|       | -   |

21 Badenoch And Strathspey

Ward

| BUILT |           |      |      |      |      |      | PROGRA           | MMING            |                   |                   |                  |
|-------|-----------|------|------|------|------|------|------------------|------------------|-------------------|-------------------|------------------|
|       | 2000-2007 | 2008 | 2009 | 2010 | 2011 | 2012 | First 5<br>Years | 5 to 10<br>Years | 10 to 15<br>years | 15 to 20<br>years | 20 years<br>plus |
|       | 0         |      |      | 0    | 0    | 10   | 50               | 81               | 0                 | 0                 | 0                |