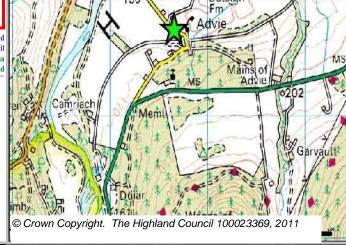

Site Reference ADIE3111d Advie Ward 21 Badenoch And Strathspey

| LOCATION                    | Allocation Type | Area (HA) |          | Remaining |
|-----------------------------|-----------------|-----------|----------|-----------|
| Either side of Moor Cottage | Housing         | 0.3       | Capacity | Capacity  |
|                             | ·               |           | 3        | 3         |