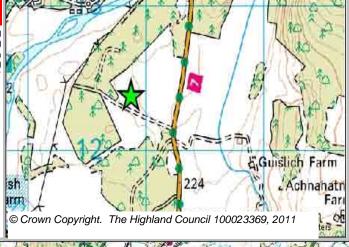

Cairngorms National Park

Site Reference DWH1 Dalwhinnie Ward 21 Badenoch And Strathspey

| LOCATION                             | Allocation Type | Area (HA) | Original Site |          |
|--------------------------------------|-----------------|-----------|---------------|----------|
| Opposite and north west of community | Housing         | 0.5       | Capacity      | Capacity |
| hall                                 |                 |           | 6             | 6        |

| BUILT |           |      |      |      |      | PROGRA | MMING            |                  |                   |                   |                  |
|-------|-----------|------|------|------|------|--------|------------------|------------------|-------------------|-------------------|------------------|
|       | 2000-2007 | 2008 | 2009 | 2010 | 2011 | 2012   | First 5<br>Years | 5 to 10<br>Years | 10 to 15<br>years | 15 to 20<br>years | 20 years<br>plus |
|       | 0         |      |      | 0    | 0    | 1      | 0                | 6                | 0                 | 0                 | 0                |

| CONSTRAINTS        | PLANNING STATUS                         |         |              |  |  |  |  |  |
|--------------------|-----------------------------------------|---------|--------------|--|--|--|--|--|
| _                  | Local Plan                              | Status  | Year         |  |  |  |  |  |
| Ownership          | Cairngorms National Park                | Adopted | October 2010 |  |  |  |  |  |
| ☐ Physical         |                                         |         |              |  |  |  |  |  |
| Infrastructure     |                                         |         |              |  |  |  |  |  |
| ✓ Landuse          | DEVELOPMENT STATUS                      |         |              |  |  |  |  |  |
| ☐ Deficit Funding  | ✓ Not Developed                         |         |              |  |  |  |  |  |
| •                  | ☐ Under Construction / Partly Developed |         |              |  |  |  |  |  |
| ✓ Marketability    | ☐ Site with Extant Planning Permission  |         |              |  |  |  |  |  |
| SITE EFFECTIVENESS | ☐ Complete                              |         |              |  |  |  |  |  |
| Constrained        | SITE STATUS                             |         |              |  |  |  |  |  |
| SITE TYPE          | Development Constrained                 |         |              |  |  |  |  |  |
| Greenfield         | 00                                      |         |              |  |  |  |  |  |