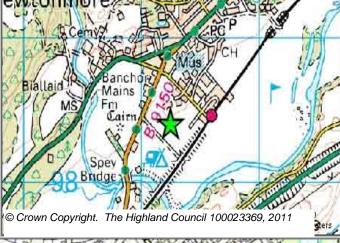

Cairngorms National Park

Site Reference NMH2 Newtonmore Ward 21 Badenoch And Strathspey

| LOCATION                           | Allocation Type | Area (HA) | Original Site | Remaining |
|------------------------------------|-----------------|-----------|---------------|-----------|
| Between Perth Road and Laggan Road | Housing         | 5.2       | Capacity      | Capacity  |
|                                    | · ·             |           | 100           | 100       |

| LOCATION                            | Allocation Type | Area (HA) | Original Site | Remaining |
|-------------------------------------|-----------------|-----------|---------------|-----------|
| Between Perth Road and Station Road | Housing         | 11.9      | Capacity      | Capacity  |
|                                     | · ·             |           | 120           | 120       |