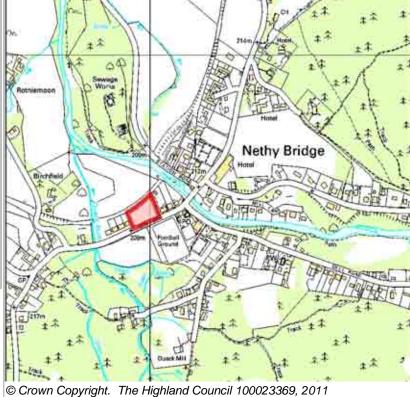

## **Further Information**

Cairngorms National Park

KCH1

Site Reference

| Site Reference      | NBH1      | Nethy Bridge    | War       | 21 Badenoch And Strathspey |                       |      |  |
|---------------------|-----------|-----------------|-----------|----------------------------|-----------------------|------|--|
| LOCATION            |           | Allocation Type | Area (HA) | Original Site              | Remaining<br>Capacity | A Th |  |
| Opposite the footba | all pitch | Housing         | 0.4       | Capacity                   | Capacity              | CA   |  |