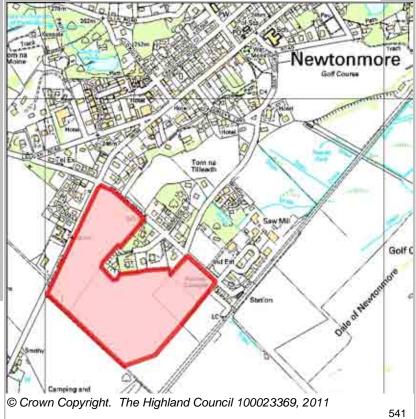

Cairngorms National Park

Site Reference NMH2 Newtonmore Ward 21 Badenoch And Strathspey

| LOCATION                           | Allocation Type | Area (HA) | Original Site | Remaining |
|------------------------------------|-----------------|-----------|---------------|-----------|
| Between Perth Road and Laggan Road | Housing         | 5.2       | Capacity      | Capacity  |
|                                    | · ·             |           | 100           | 100       |

| LOCATION                            | Allocation Type | Area (HA) | Original Site | Remaining |
|-------------------------------------|-----------------|-----------|---------------|-----------|
| Between Perth Road and Station Road | Housing         | 11.9      | Capacity      | Capacity  |
|                                     | · ·             |           | 120           | 120       |