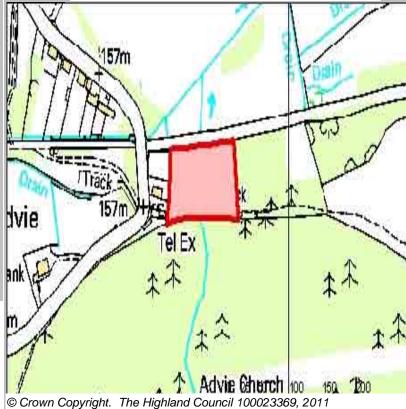

Site Reference ADIE3111b Advie Ward 21 Badenoch And Strathspey

LOCATION
Allocation Type Area (HA) Original Site Capacity
North of/opposite the hall
Housing 1.1
Remaining Capacity

|           | BUILT |      |      |      | PROGRAMMING |                  |                  |                   |                   |                  |  |  |
|-----------|-------|------|------|------|-------------|------------------|------------------|-------------------|-------------------|------------------|--|--|
| 2000-2007 | 2008  | 2009 | 2010 | 2011 | 2012        | First 5<br>Years | 5 to 10<br>Years | 10 to 15<br>years | 15 to 20<br>years | 20 years<br>plus |  |  |
| 0         |       |      | 0    | 0    | 1           | 0                | 3                | 1                 | 0                 | 0                |  |  |