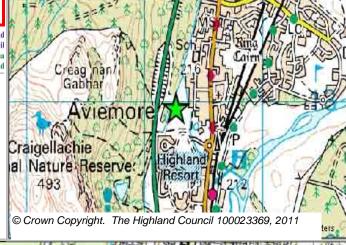

## **Further Information**

Cairngorms National Park

Site Reference AVH1 Aviemore Ward 21 Badenoch And Strathspey

| LOCATION                          | Allocation Type | Area (HA) | Original Site | Remaining |
|-----------------------------------|-----------------|-----------|---------------|-----------|
| North of Aviemore Highland Resort | Housing         | 9.7       | Capacity      | Capacity  |
| -                                 | •               |           | 161           | 161       |