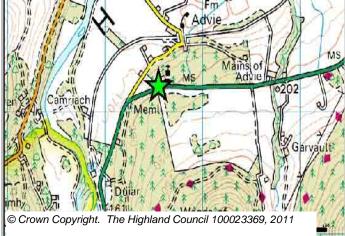

Site Reference ADIE3111a Advie Ward 21 Badenoch And Strathspey

LOCATION

By the manse

Allocation Type Area (HA)

Housing

Original Site Capacity

Capacity

1