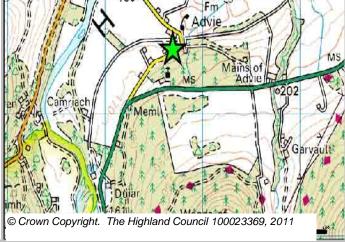

Site Reference ADIE3111a Advie Ward 21 Badenoch And Strathspey

LOCATION

By the manse

Allocation Type Area (HA)

Housing

Original Site Capacity

Capacity

1

Site Reference ADIE3111b Advie Ward 21 Badenoch And Strathspey

LOCATION
Allocation Type Area (HA) Original Site Capacity
North of/opposite the hall
Housing 1.1
Remaining Capacity

|           | BUILT |      |      |      | PROGRAMMING |                  |                  |                   |                   |                  |  |  |
|-----------|-------|------|------|------|-------------|------------------|------------------|-------------------|-------------------|------------------|--|--|
| 2000-2007 | 2008  | 2009 | 2010 | 2011 | 2012        | First 5<br>Years | 5 to 10<br>Years | 10 to 15<br>years | 15 to 20<br>years | 20 years<br>plus |  |  |
| 0         |       |      | 0    | 0    | 1           | 0                | 3                | 1                 | 0                 | 0                |  |  |

Site Reference ADIE3111c Advie Ward 21 Badenoch And Strathspey

| LOCATION                  | Allocation Type | Area (HA) | Original Site |          |
|---------------------------|-----------------|-----------|---------------|----------|
| South of the station yard | Housing         | 0.4       | Capacity      | Capacity |
|                           | •               |           | 2             | 2        |

Site Reference ADIE3111d Advie Ward 21 Badenoch And Strathspey

| LOCATION                    | Allocation Type | Area (HA) |          | Remaining |
|-----------------------------|-----------------|-----------|----------|-----------|
| Either side of Moor Cottage | Housing         | 0.3       | Capacity | Capacity  |
|                             | ·               |           | 3        | 3         |

Site Reference ADIE3111e Advie Ward 21 Badenoch And Strathspey

| LOCATION                | Allocation Type | Area (HA) | Original Site |          |
|-------------------------|-----------------|-----------|---------------|----------|
| East of the post office | Housing         | 0.6       | Capacity      | Capacity |
|                         | -               |           | 2             | 2        |