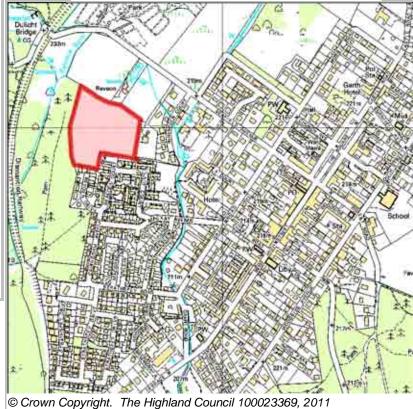

Site Reference ADIE3111a Advie Ward 21 Badenoch And Strathspey

LOCATION

By the manse

Allocation Type Area (HA)

Housing

Original Site Capacity

Capacity

1