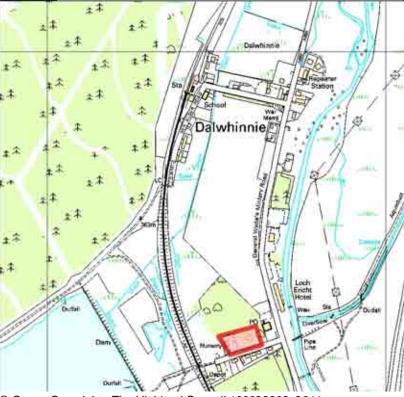

| Site Reference | שעארע | Dalwninnie      | ward      | a 21 Badeno   | cn And Strath | spe |
|----------------|-------|-----------------|-----------|---------------|---------------|-----|
| LOCATION       |       | Allocation Type | Δrea (HΔ) | Original Site | Remaining     | Λ   |

LOCATIONAllocation TypeArea (HA)Original Site CapacityRemaining CapacityFormer hotelHousing0.51212

| BUILT |           |      |      |      |      | PROGRA | MMING            |                  |                   |                   |                  |
|-------|-----------|------|------|------|------|--------|------------------|------------------|-------------------|-------------------|------------------|
|       | 2000-2007 | 2008 | 2009 | 2010 | 2011 | 2012   | First 5<br>Years | 5 to 10<br>Years | 10 to 15<br>years | 15 to 20<br>years | 20 years<br>plus |
|       | 0         |      |      | 0    | 0    | 0      | 0                | 6                | 6                 | 0                 | 0                |

| CONSTRAINTS        | PLANNING STATUS                         |         |              |  |  |  |  |  |
|--------------------|-----------------------------------------|---------|--------------|--|--|--|--|--|
| _                  | Local Plan                              | Status  | Year         |  |  |  |  |  |
| ☐ Ownership        | Cairngorms National Park                | Adopted | October 2010 |  |  |  |  |  |
| ☐ Physical         |                                         |         |              |  |  |  |  |  |
| ☐ Infrastructure   |                                         |         |              |  |  |  |  |  |
| ✓ Landuse          | DEVELOPMENT STATUS                      |         |              |  |  |  |  |  |
| ☐ Deficit Funding  | ✓ Not Developed                         |         |              |  |  |  |  |  |
| _                  | ☐ Under Construction / Partly Developed |         |              |  |  |  |  |  |
| ✓ Marketability    | ☐ Site with Extant Planning Permission  |         |              |  |  |  |  |  |
| SITE EFFECTIVENESS | ☐ Complete                              |         |              |  |  |  |  |  |
| Constrained        |                                         |         |              |  |  |  |  |  |
|                    | SITE STATUS                             |         |              |  |  |  |  |  |
| SITE TYPE          | Development Constrained                 |         |              |  |  |  |  |  |
| Brownfield         | 00                                      |         |              |  |  |  |  |  |