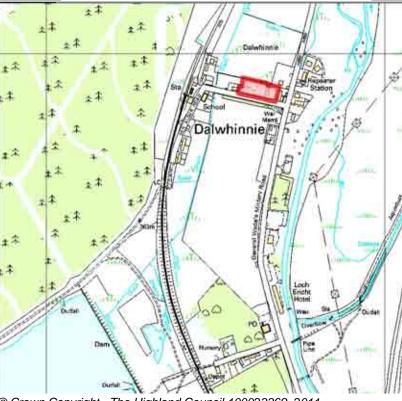

| Site Reference | שעארע | Dalwninnie      | ward      | a 21 Badeno   | cn And Strath | spe |
|----------------|-------|-----------------|-----------|---------------|---------------|-----|
| LOCATION       |       | Allocation Type | Δrea (HΔ) | Original Site | Remaining     | Λ   |

LOCATIONAllocation TypeArea (HA)Original Site CapacityRemaining CapacityFormer hotelHousing0.51212

| BUILT |           |      |      |      |      | PROGRA | MMING            |                  |                   |                   |                  |
|-------|-----------|------|------|------|------|--------|------------------|------------------|-------------------|-------------------|------------------|
|       | 2000-2007 | 2008 | 2009 | 2010 | 2011 | 2012   | First 5<br>Years | 5 to 10<br>Years | 10 to 15<br>years | 15 to 20<br>years | 20 years<br>plus |
|       | 0         |      |      | 0    | 0    | 0      | 0                | 6                | 6                 | 0                 | 0                |

| CONSTRAINTS        | PLANNING STATUS                         |         |              |  |  |  |  |  |
|--------------------|-----------------------------------------|---------|--------------|--|--|--|--|--|
| _                  | Local Plan                              | Status  | Year         |  |  |  |  |  |
| ☐ Ownership        | Cairngorms National Park                | Adopted | October 2010 |  |  |  |  |  |
| ☐ Physical         |                                         |         |              |  |  |  |  |  |
| ☐ Infrastructure   |                                         |         |              |  |  |  |  |  |
| ✓ Landuse          | DEVELOPMENT STATUS                      |         |              |  |  |  |  |  |
| ☐ Deficit Funding  | ✓ Not Developed                         |         |              |  |  |  |  |  |
| _                  | ☐ Under Construction / Partly Developed |         |              |  |  |  |  |  |
| ✓ Marketability    | ☐ Site with Extant Planning Permission  |         |              |  |  |  |  |  |
| SITE EFFECTIVENESS | ☐ Complete                              |         |              |  |  |  |  |  |
| Constrained        |                                         |         |              |  |  |  |  |  |
|                    | SITE STATUS                             |         |              |  |  |  |  |  |
| SITE TYPE          | Development Constrained                 |         |              |  |  |  |  |  |
| Brownfield         | 00                                      |         |              |  |  |  |  |  |