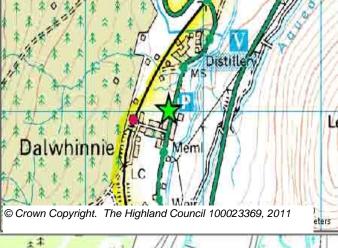

Cairngorms National Park

Site Reference DWH1 Dalwhinnie Ward 21 Badenoch And Strathspey

| LOCATION                             | Allocation Type | Area (HA) | Original Site |          |
|--------------------------------------|-----------------|-----------|---------------|----------|
| Opposite and north west of community | Housing         | 0.5       | Capacity      | Capacity |
| hall                                 |                 |           | 6             | 6        |

| BUILT |           |      |      |      |      | PROGRA | MMING            |                  |                   |                   |                  |
|-------|-----------|------|------|------|------|--------|------------------|------------------|-------------------|-------------------|------------------|
|       | 2000-2007 | 2008 | 2009 | 2010 | 2011 | 2012   | First 5<br>Years | 5 to 10<br>Years | 10 to 15<br>years | 15 to 20<br>years | 20 years<br>plus |
|       | 0         |      |      | 0    | 0    | 1      | 0                | 6                | 0                 | 0                 | 0                |

| CONSTRAINTS        | PLANNING STATUS                         |         |              |  |  |  |  |  |
|--------------------|-----------------------------------------|---------|--------------|--|--|--|--|--|
| _                  | Local Plan                              | Status  | Year         |  |  |  |  |  |
| Ownership          | Cairngorms National Park                | Adopted | October 2010 |  |  |  |  |  |
| ☐ Physical         |                                         |         |              |  |  |  |  |  |
| Infrastructure     |                                         |         |              |  |  |  |  |  |
| ✓ Landuse          | DEVELOPMENT STATUS                      |         |              |  |  |  |  |  |
| ☐ Deficit Funding  | ✓ Not Developed                         |         |              |  |  |  |  |  |
| •                  | ☐ Under Construction / Partly Developed |         |              |  |  |  |  |  |
| ✓ Marketability    | ☐ Site with Extant Planning Permission  |         |              |  |  |  |  |  |
| SITE EFFECTIVENESS | ☐ Complete                              |         |              |  |  |  |  |  |
| Constrained        | SITE STATUS                             |         |              |  |  |  |  |  |
| SITE TYPE          | Development Constrained                 |         |              |  |  |  |  |  |
| Greenfield         | 00                                      |         |              |  |  |  |  |  |