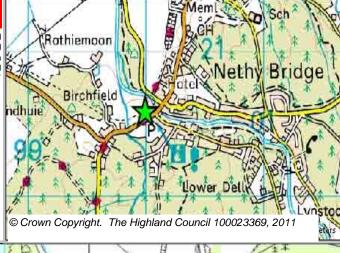

## **Further Information**

Cairngorms National Park

KCH1

Site Reference

| Site Reference      | NBH1      | Nethy Bridge    | War       | 21 Badenoch And Strathspey |                       |      |  |
|---------------------|-----------|-----------------|-----------|----------------------------|-----------------------|------|--|
| LOCATION            |           | Allocation Type | Area (HA) | Original Site              | Remaining<br>Capacity | A Th |  |
| Opposite the footba | all pitch | Housing         | 0.4       | Capacity                   | Capacity              | CA   |  |