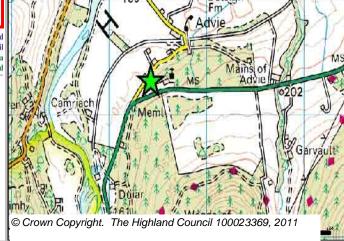

Site Reference ADIE3111a Advie Ward 21 Badenoch And Strathspey

LOCATION

By the manse

Allocation Type Area (HA)

Housing

Original Site Capacity

Capacity

1

Site Reference ADIE3111b Advie Ward 21 Badenoch And Strathspey

LOCATION
Allocation Type Area (HA) Original Site Capacity
North of/opposite the hall
Housing 1.1
Remaining Capacity

|           | BUILT |      |      |      | PROGRAMMING |                  |                  |                   |                   |                  |  |  |
|-----------|-------|------|------|------|-------------|------------------|------------------|-------------------|-------------------|------------------|--|--|
| 2000-2007 | 2008  | 2009 | 2010 | 2011 | 2012        | First 5<br>Years | 5 to 10<br>Years | 10 to 15<br>years | 15 to 20<br>years | 20 years<br>plus |  |  |
| 0         |       |      | 0    | 0    | 1           | 0                | 3                | 1                 | 0                 | 0                |  |  |

Site Reference ADIE3111c Advie Ward 21 Badenoch And Strathspey

| LOCATION                  | Allocation Type | Area (HA) | Original Site |          |
|---------------------------|-----------------|-----------|---------------|----------|
| South of the station yard | Housing         | 0.4       | Capacity      | Capacity |
|                           | •               |           | 2             | 2        |

Site Reference ADIE3111d Advie Ward 21 Badenoch And Strathspey

| LOCATION                    | Allocation Type | Area (HA) |          | Remaining |
|-----------------------------|-----------------|-----------|----------|-----------|
| Either side of Moor Cottage | Housing         | 0.3       | Capacity | Capacity  |
|                             | ·               |           | 3        | 3         |

Site Reference ADIE3111e Advie Ward 21 Badenoch And Strathspey

| LOCATION                | Allocation Type | Area (HA) | Original Site |          |
|-------------------------|-----------------|-----------|---------------|----------|
| East of the post office | Housing         | 0.6       | Capacity      | Capacity |
|                         | -               |           | 2             | 2        |