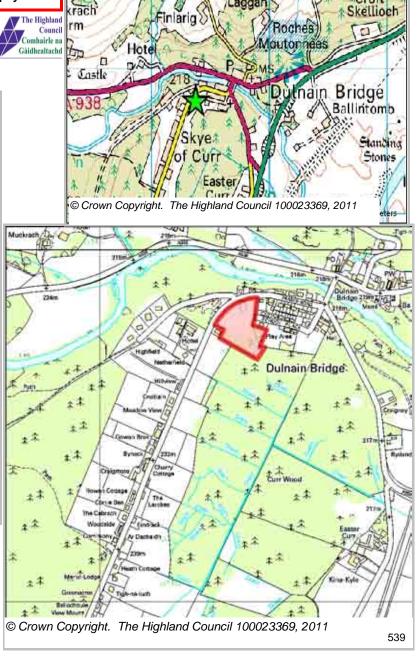

## **Further Information**

Cairngorms National Park, Appeal lodged against this site in Cairngorms National Park Local Plan

| Site Reference | DBH1 | Dulnain Bridge  | Ward      | l 21 Badeno   | ch And Strath | spey |
|----------------|------|-----------------|-----------|---------------|---------------|------|
| LOCATION       |      | Allocation Type | Area (HA) | Original Site | Remaining     | A TI |

LOCATIONAllocation TypeArea (HA)Original Site CapacityRemaining CapacityWest of the play areaHousing1.53030

| BUILT |           |      |      |      |      | PROGRA | MMING            |                  |                   |                   |                  |
|-------|-----------|------|------|------|------|--------|------------------|------------------|-------------------|-------------------|------------------|
|       | 2000-2007 | 2008 | 2009 | 2010 | 2011 | 2012   | First 5<br>Years | 5 to 10<br>Years | 10 to 15<br>years | 15 to 20<br>years | 20 years<br>plus |
|       | 0         |      |      | 0    | 0    | 4      | 0                | 12               | 18                | 0                 | 0                |