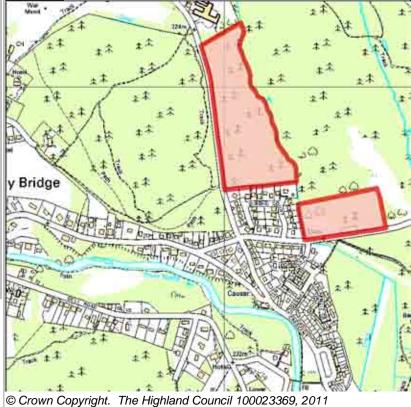

## **Further Information**

Cairngorms National Park

KCH1

Site Reference

| Site Reference      | NBH1      | Nethy Bridge    | War       | 21 Badenoch And Strathspey |                       |      |  |
|---------------------|-----------|-----------------|-----------|----------------------------|-----------------------|------|--|
| LOCATION            |           | Allocation Type | Area (HA) | Original Site              | Remaining<br>Capacity | A Th |  |
| Opposite the footba | all pitch | Housing         | 0.4       | Capacity                   | Capacity              | CA   |  |

### **Further Information**

Cairngorms National Park, Site Completed

| LOCATION    | Allocation Type | Area (HA) | Original Site |          |
|-------------|-----------------|-----------|---------------|----------|
| School Wood | Housing         | 9.4       | Capacity      | Capacity |
|             |                 |           | 40            | 40       |