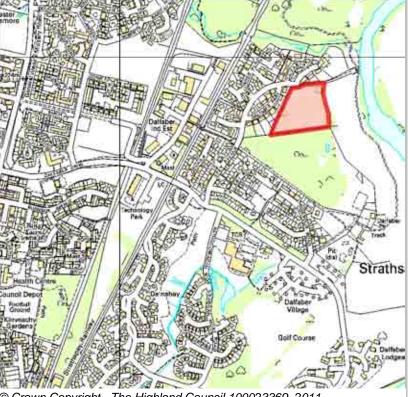

Cairngorms National Park

| Site Reference | ANORT | An Camas Mor    | ward      | 21 Badenoch And Strathsp |           |   |
|----------------|-------|-----------------|-----------|--------------------------|-----------|---|
| LOCATION       |       | Allocation Type | Area (HA) | Original Site            | Remaining | _ |

Housing 104.7 Capacity Capacity

1500 1500

| BUILT |           |      |   |      |      |      |                  | PROGRA           | MMING             |                   |                  |
|-------|-----------|------|---|------|------|------|------------------|------------------|-------------------|-------------------|------------------|
|       | 2000-2007 | 2008 |   | 2010 | 2011 | 2012 | First 5<br>Years | 5 to 10<br>Years | 10 to 15<br>years | 15 to 20<br>years | 20 years<br>plus |
|       | 0         | 0    | 0 | 0    | 0    | 95   | 275              | 250              | 250               | 250               | 475              |

| CONSTRAINTS        | PLANNING STATUS                         |                       |               |  |  |  |  |  |  |
|--------------------|-----------------------------------------|-----------------------|---------------|--|--|--|--|--|--|
| CONSTRAINTS        | Local Plan                              | Status                | Year          |  |  |  |  |  |  |
| ☐ Ownership        | Cairngorms National Park                | Adopted               | October 2010  |  |  |  |  |  |  |
| ☐ Physical         | •                                       |                       |               |  |  |  |  |  |  |
| ☐ Infrastructure   |                                         |                       |               |  |  |  |  |  |  |
| Landuse            | DEVELOPMENT STATUS                      |                       |               |  |  |  |  |  |  |
| ✓ Deficit Funding  | ✓ Not Developed                         |                       |               |  |  |  |  |  |  |
| _                  | ☐ Under Construction / Partly Developed |                       |               |  |  |  |  |  |  |
| ✓ Marketability    | ✓ Site with Extant Planning Permission  |                       |               |  |  |  |  |  |  |
| SITE EFFECTIVENESS | ☐ Complete                              |                       |               |  |  |  |  |  |  |
| Effective          |                                         |                       |               |  |  |  |  |  |  |
|                    | SITE STATUS                             |                       |               |  |  |  |  |  |  |
| SITE TYPE          | Subject to appeal against Cairngorn     | ns National ParkSubje | ect to appeal |  |  |  |  |  |  |
| Greenfield         | ad                                      |                       |               |  |  |  |  |  |  |
|                    |                                         |                       |               |  |  |  |  |  |  |
|                    | Developments with Planning permis       | sion or under develor | oment         |  |  |  |  |  |  |

# **Further Information**

East of Spey opposite Aviemore

Cairngorms National Park, Appeal lodged against this site in Cairngorms National Park Local Plan