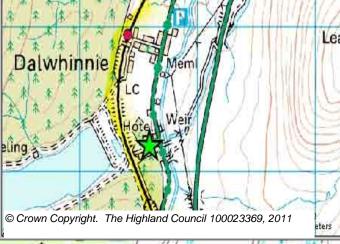

LOCATIONAllocation TypeArea (HA)Original Site CapacityRemaining CapacityOpposite Ben Alder CottagesHousing0.55

| BUILT |           |      |      |      |      |      | PROGRA           | MMING            |                   |                   |                  |
|-------|-----------|------|------|------|------|------|------------------|------------------|-------------------|-------------------|------------------|
|       | 2000-2007 | 2008 | 2009 | 2010 | 2011 | 2012 | First 5<br>Years | 5 to 10<br>Years | 10 to 15<br>years | 15 to 20<br>years | 20 years<br>plus |
|       | 0         |      |      | 0    | 0    | 0    | 5                | 0                | 0                 | 0                 | 0                |