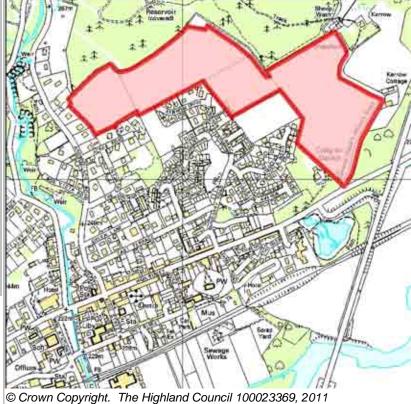

Complete                          |                        |                |
| Effective          |                                     |                        |                |
|                    | SITE STATUS                         |                        |                |
| SITE TYPE          | Subject to appeal against Cairng    | orms National ParkSubj | ject to appeal |
| Greenfield         | ad                                  | oormicaion and un      |                |
|                    | Effective Sites without Planning p  | permission and un      |                |
|                    | IOI                                 |                        |                |



Cairngorms National Park, Appeal lodged against this site in Cairngorms National Park Local Plan





| LOCATION                 | Allocation Type | Area (HA) |          | Remaining |
|--------------------------|-----------------|-----------|----------|-----------|
| South east of Carrbridge | Housing         | 15.9      | Capacity | Capacity  |
|                          | •               |           | 117      | 131       |

Carrbridge

| acity | V C |
|-------|-----|
| 31    | 1   |
|       | -   |

21 Badenoch And Strathspey

Ward

| BUILT |           |      |      |      |      |      | PROGRA           | MMING            |                   |                   |                  |
|-------|-----------|------|------|------|------|------|------------------|------------------|-------------------|-------------------|------------------|
|       | 2000-2007 | 2008 | 2009 | 2010 | 2011 |