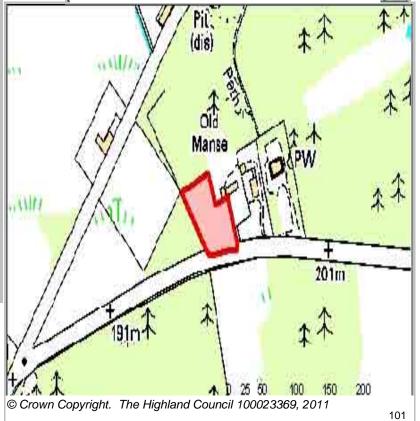

Site Reference ADIE3111a Advie Ward 21 Badenoch And Strathspey

LOCATION

By the manse

Allocation Type Area (HA)

Housing

Original Site Capacity

Capacity

1