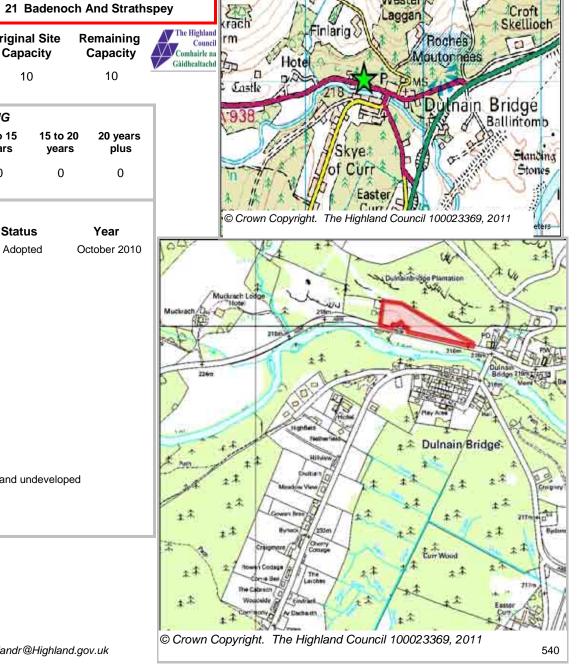

## **Further Information**

Cairngorms National Park

| LOCATION             | Allocation Type | Area (HA) | Original Site | Remaining |  |
|----------------------|-----------------|-----------|---------------|-----------|--|
| Adjacent to the A938 | Housing         | 1.2       | Capacity      | Capacity  |  |
|                      |                 |           | 10            | 10        |  |

Ward

**Dulnain Bridge** 

| BUILT     |      |      |      |      |      | PROGRA           | MMING            |                   |                   |                  |
|-----------|------|------|------|------|------|------------------|------------------|-------------------|-------------------|------------------|
| 2000-2007 | 2008 | 2009 | 2010 | 2011 | 2012 | First 5<br>Years | 5 to 10<br>Years | 10 to 15<br>years | 15 to 20<br>years | 20 years<br>plus |
| 0         |      |      | 0    | 1    | 1    | 6                | 4                | 0                 | 0                 | 0                |

| CONSTRAINTS        | PLANNING STATUS                         |                   |              |  |  |  |  |
|--------------------|-----------------------------------------|-------------------|--------------|--|--|--|--|
| _                  | Local Plan                              | Status            | Year         |  |  |  |  |
| Ownership          | Cairngorms National Park                | Adopted           | October 2010 |  |  |  |  |
| ☐ Physical         |                                         |                   |              |  |  |  |  |
| Infrastructure     |                                         |                   |              |  |  |  |  |
| Landuse            | DEVELOPMENT STATUS                      |                   |              |  |  |  |  |
| ☐ Deficit Funding  | ✓ Not Developed                         |                   |              |  |  |  |  |
| ☐ Marketability    | ☐ Under Construction / Partly Developed |                   |              |  |  |  |  |
| ☐ Iviai ketability | ☐ Site with Extant Planning Permission  |                   |              |  |  |  |  |
| SITE EFFECTIVENESS | ☐ Complete                              |                   |              |  |  |  |  |
| Effective          | SITE STATUS                             |                   |              |  |  |  |  |
| SITE TYPE          |                                         |                   |              |  |  |  |  |
| Greenfield         | Effective Sites without Planning permis | ssion and undevel | oped         |  |  |  |  |