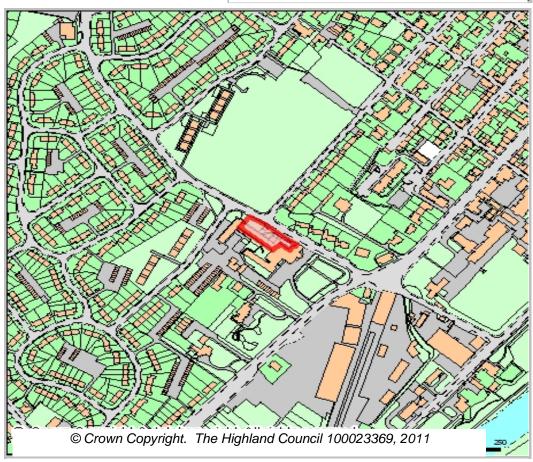

Reference 70 Thurso Ward 2 Thurso

Planning Application Number Granted Remaining Capacity Area (HA)
04/00149/FULCA 24 24 0.1229284

# **APPLICATION PROPOSAL**

Renovate north east wing of Ormlie Lodge to form 24 no. flatted dwellings, upgrade vehicular access, formation of new vehicular access, demolition of outbuildings and removal of gas tanks.