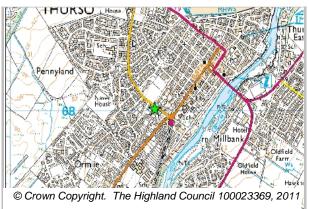

Reference 70 Thurso Ward 2 Thurso

Planning Application Number Granted Remaining Capacity Area (HA)
04/00149/FULCA 24 24 0.1229284

# **APPLICATION PROPOSAL**

Renovate north east wing of Ormlie Lodge to form 24 no. flatted dwellings, upgrade vehicular access, formation of new vehicular access, demolition of outbuildings and removal of gas tanks.