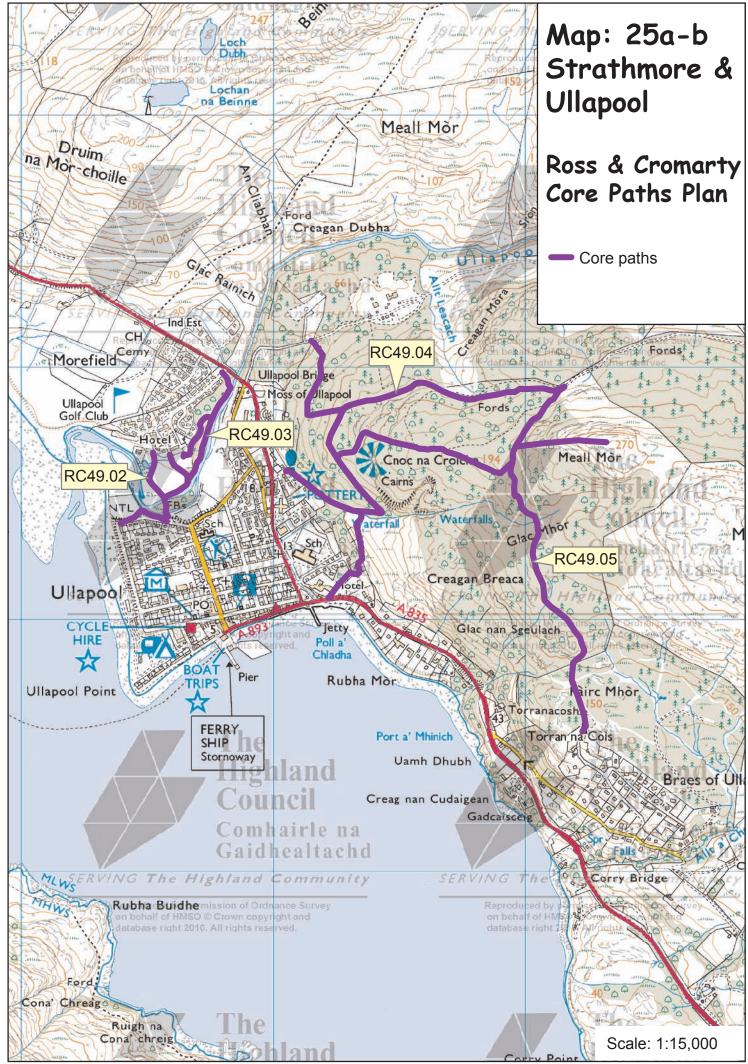

## Map: 25a-b Strathmore & Ullapool

## Ross and Cromarty Core Paths Plan

| Path No. | Path Name/Route        | Path Type                                      | Length<br>(kms) |
|----------|------------------------|------------------------------------------------|-----------------|
| RC49.02  | Morefield paths        | constructed path (tar)                         | 0.8             |
| RC49.03  | Riverside nature trail | constructed path (stone)                       | 0.7             |
| RC49.04  | Ullapool Hill paths    | constructed path (stone)                       | 4.3             |
| RC49.05  | Braes - Ullapool Hill  | constructed path (stone)                       | 1.2             |
| RC49.06  | Inverlael Forest paths | constructed path (stone),<br>forest track      | 3.5             |
| RC49.07  | Ben Dearg path         | farm/forest track,<br>constructed path (stone) | 6.0             |
| RC49.08  | Corrieshalloch Gorge   | constructed path (stone)                       | 1.9             |