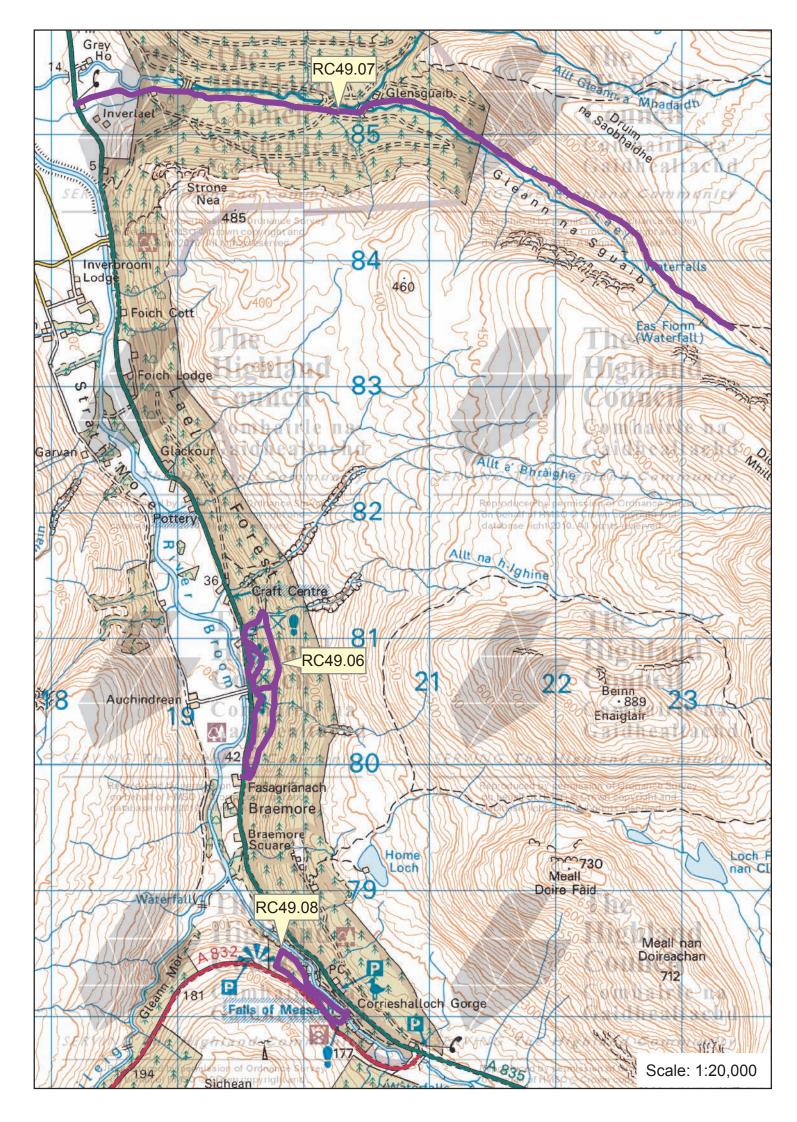

## Ross and Cromarty Core Paths Plan

| Path No. | Path Name/Route        | Path Type                                      | Length<br>(kms) |
|----------|------------------------|------------------------------------------------|-----------------|
| RC49.02  | Morefield paths        | constructed path (tar)                         | 0.8             |
| RC49.03  | Riverside nature trail | constructed path (stone)                       | 0.7             |
| RC49.04  | Ullapool Hill paths    | constructed path (stone)                       | 4.3             |
| RC49.05  | Braes - Ullapool Hill  | constructed path (stone)                       | 1.2             |
| RC49.06  | Inverlael Forest paths | constructed path (stone),<br>forest track      | 3.5             |
| RC49.07  | Ben Dearg path         | farm/forest track,<br>constructed path (stone) | 6.0             |
| RC49.08  | Corrieshalloch Gorge   | constructed path (stone)                       | 1.9             |