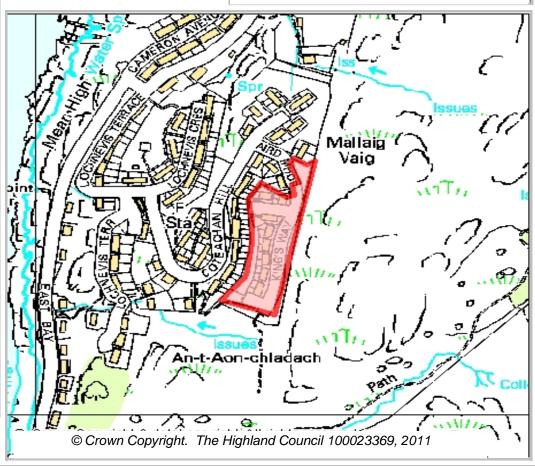

### **FURTHER INFORMATION**

Reference 272

# Ward 12 Caol And Mallaig

Planning ApplicationNumber GrantedRemaining CapacityArea (HA)09/00193/OUTLO16167.6159113

## **APPLICATION PROPOSAL**

Erection of 12 houses (renewal of Outline Consent 05/00495/OUTLO)