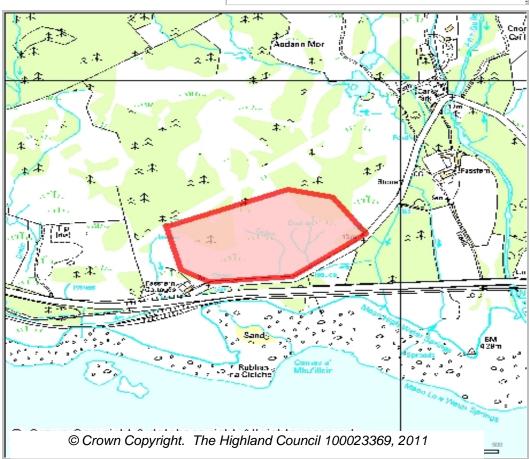

### **FURTHER INFORMATION**

Reference 9522

## Ward 12 Caol And Mallaig

Planning ApplicationNumber GrantedRemaining CapacityArea (HA)05/00337/REMLO1600.9334977

### **APPLICATION PROPOSAL**

Erection of 14 semi detached houses and block of 4 flats