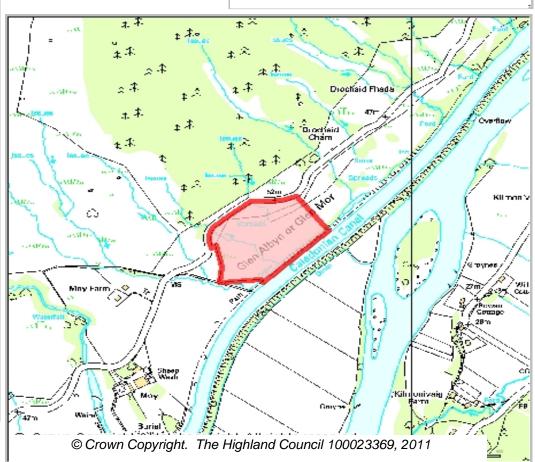

### **FURTHER INFORMATION**

Reference 272

# Ward 12 Caol And Mallaig

Planning ApplicationNumber GrantedRemaining CapacityArea (HA)09/00193/OUTLO16167.6159113

## **APPLICATION PROPOSAL**

Erection of 12 houses (renewal of Outline Consent 05/00495/OUTLO)