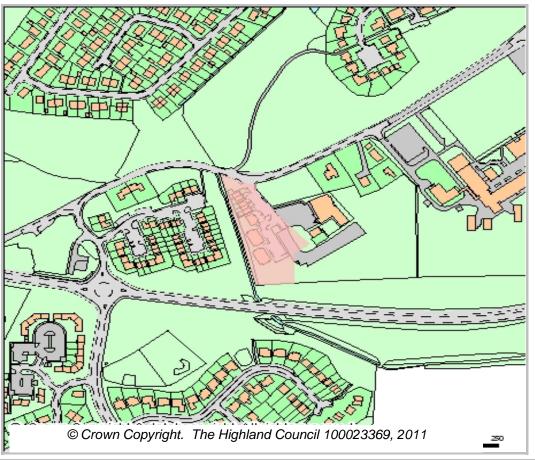

Planning Application Number Granted Remaining Capactity Area (HA)
05/00799/FULIN 29 4 0.7405561

## **APPLICATION PROPOSAL**

Erection of 29 houses with associated infrastructure and landscaping

#### SITE TYPE

Greenfield