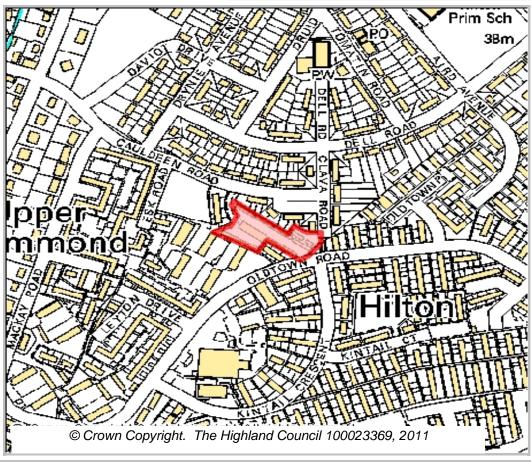

# Ward 16 Inverness Ness-Side

Planning Application Number Granted Remaining Capacity Area (HA)
08/00278/FULIN 14 14 0.3971391

# **APPLICATION PROPOSAL**

Erection of 4 villas, 2 chalets and 8 flats

#### SITE TYPE

Brownfield

**FURTHER INFORMATION** 