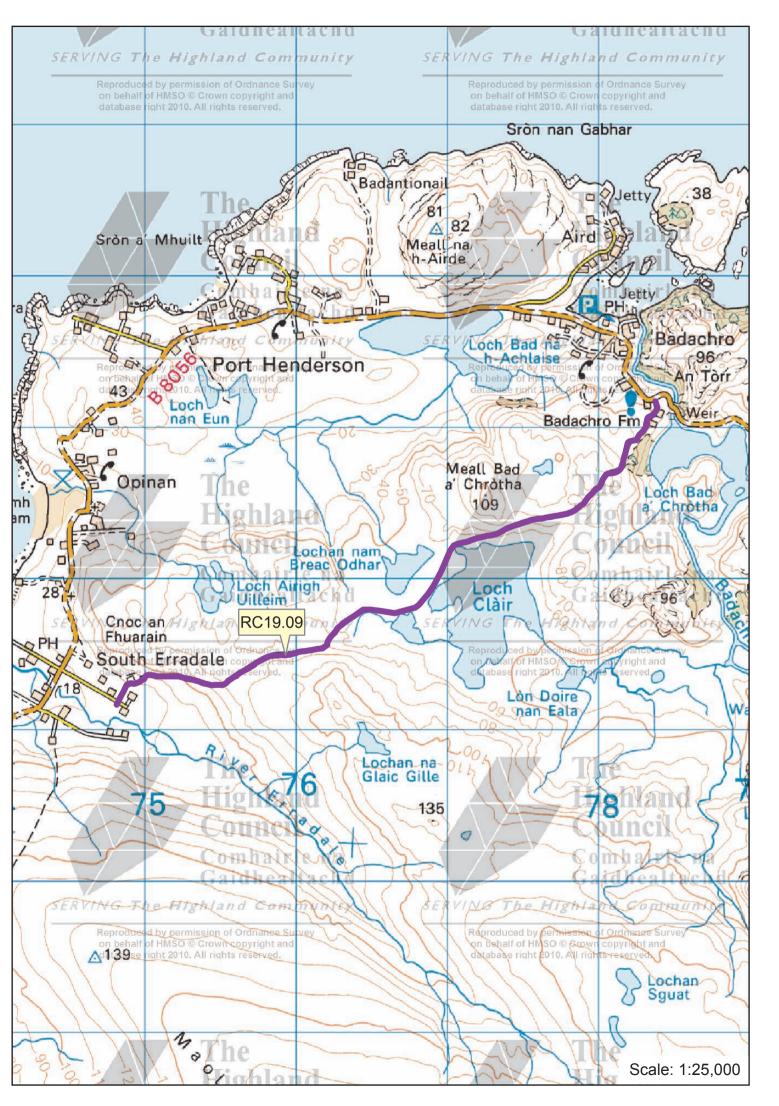

## Ross and Cromarty Core Paths Plan

| Path No. | Path Name/Route             | Path Type                 | Length (kms) |
|----------|-----------------------------|---------------------------|--------------|
| RC19.01  | Flowerdale (waterfall path) | constructed paths (stone) | 4.7          |
| RC19.02  | An Ard                      | constructed paths (stone) | 1.4          |
| RC19.05  | Low Road                    | constructed paths (stone) | 0.4          |
| RC19.06  | Gairloch Beach              | constructed paths (wood)  | 0.1          |
| RC19.07  | Glebe Park                  | constructed path          | 0.5          |
| RC19.08  | Burnside Terrace - School   | grass, track              | 0.1          |
| RC19.09  | Badachro - South. Erradale  | farm track                | 4.6          |