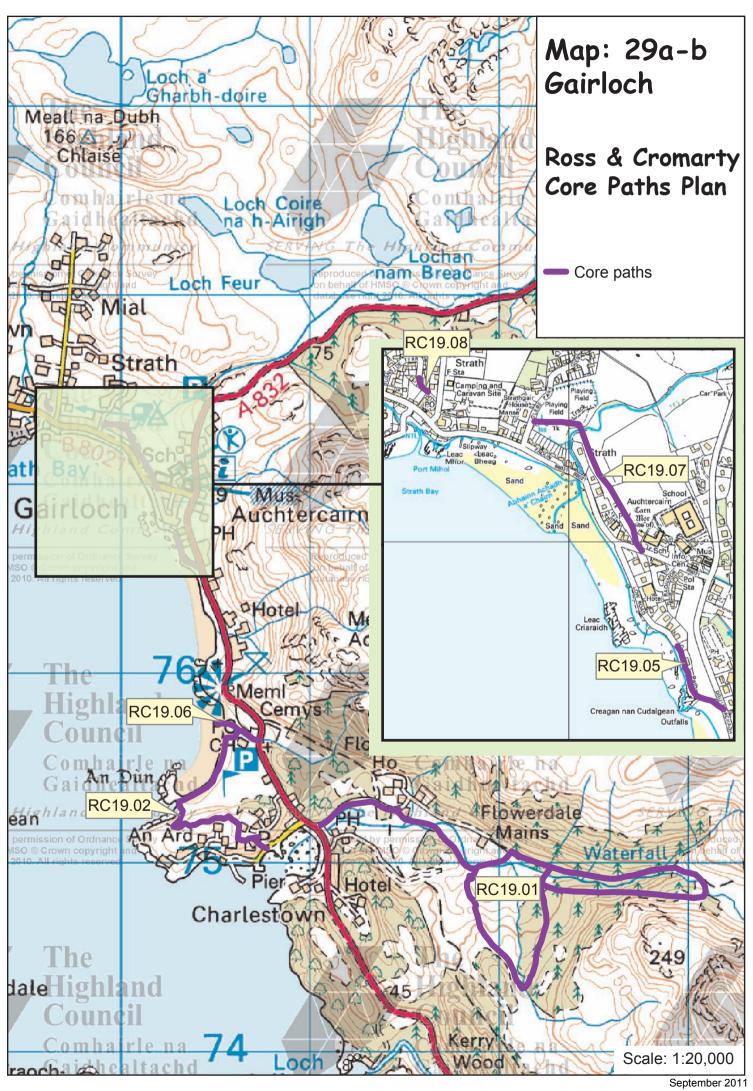

## Map: 29a-b Gairloch

## Ross and Cromarty Core Paths Plan

| Path No. | Path Name/Route             | Path Type                 | Length (kms) |
|----------|-----------------------------|---------------------------|--------------|
| RC19.01  | Flowerdale (waterfall path) | constructed paths (stone) | 4.7          |
| RC19.02  | An Ard                      | constructed paths (stone) | 1.4          |
| RC19.05  | Low Road                    | constructed paths (stone) | 0.4          |
| RC19.06  | Gairloch Beach              | constructed paths (wood)  | 0.1          |
| RC19.07  | Glebe Park                  | constructed path          | 0.5          |
| RC19.08  | Burnside Terrace - School   | grass, track              | 0.1          |
| RC19.09  | Badachro - South. Erradale  | farm track                | 4.6          |