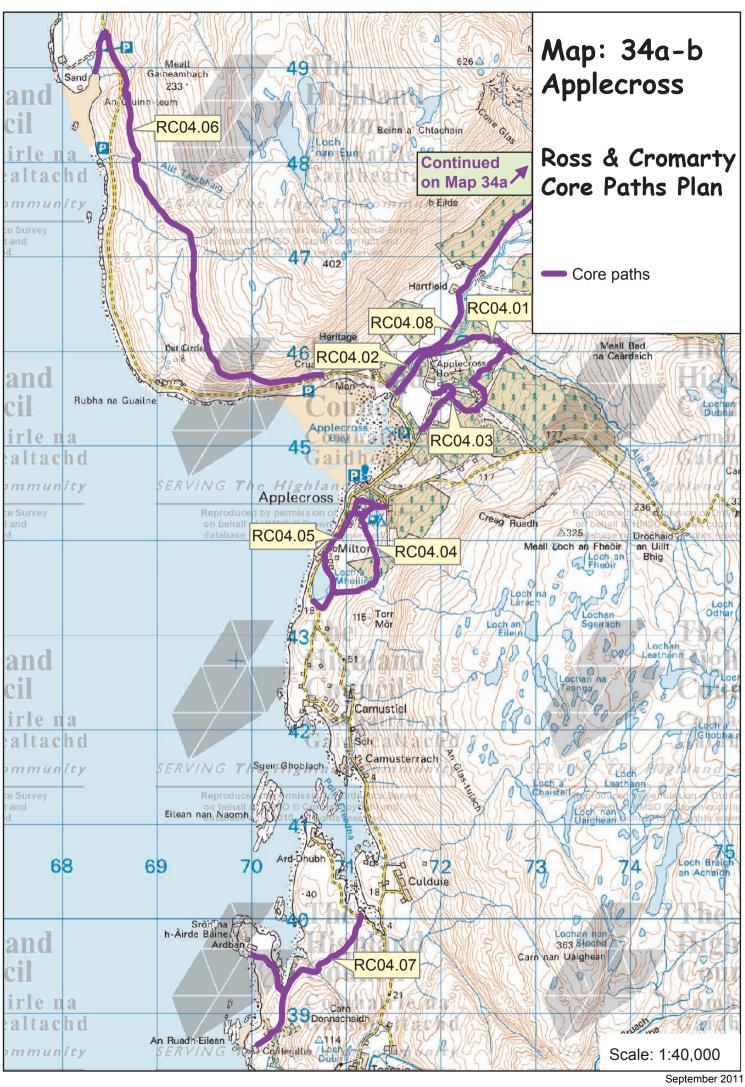

## Map: 34a-b Applecross

## Ross and Cromarty Core Paths Plan

| Path No. | Path Name/Route             | Path Type                | Length (kms) |
|----------|-----------------------------|--------------------------|--------------|
| RC04.01  | Applecross House Roes Walk  | constructed path (stone) | 1.9          |
| RC04.02  | Applecross House Beech walk | constructed path (stone) | 0.5          |
| RC04.03  | Applecross House Arboretum  | constructed path (stone) | 1.2          |
| RC04.04  | Milltown Walk/Torgarve      | constructed path (stone) | 2.3          |
| RC04.05  | Campsite- Milltown          | constructed path (stone) | 1.0          |
| RC04.06  | Cruarg-Sand Path            | constructed path (stone) | 5.7          |
| RC04.07  | Ard ban/Coilleghille Path   | constructed path (stone) | 2.5          |
| RC04.08  | Kenmore-Applecross path     | constructed path (stone) | 14.5         |