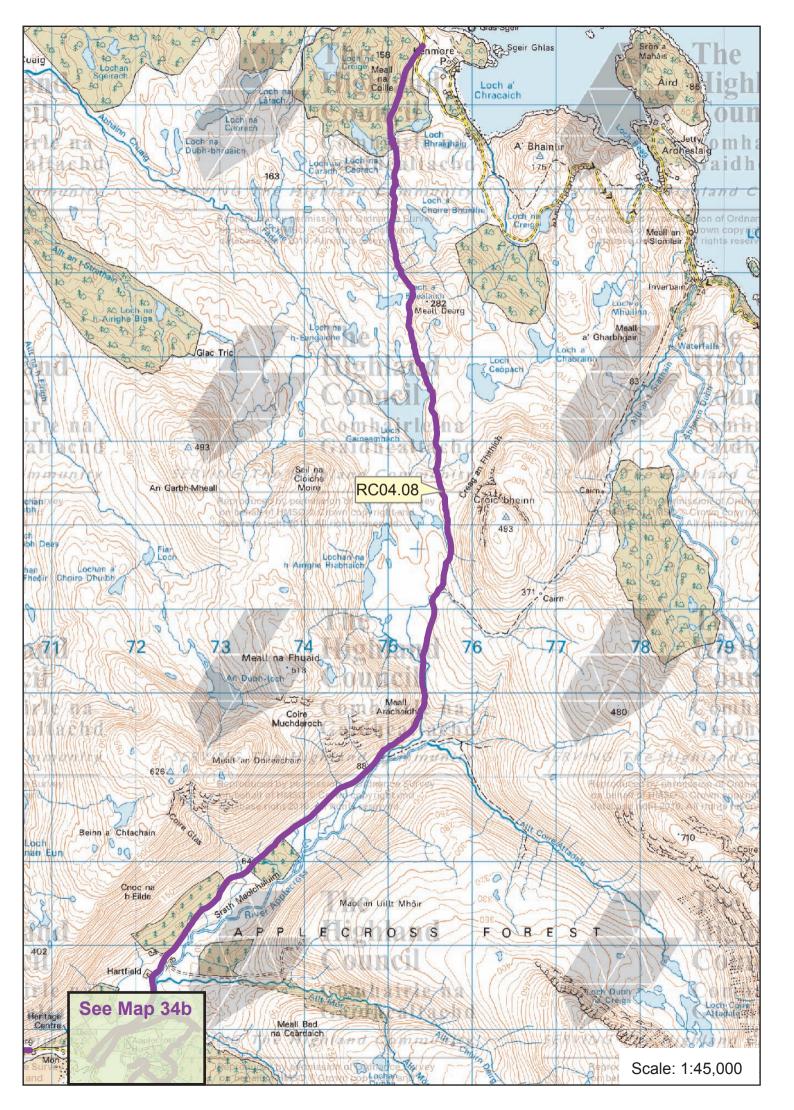

## Ross and Cromarty Core Paths Plan

| Path No. | Path Name/Route             | Path Type                | Length (kms) |
|----------|-----------------------------|--------------------------|--------------|
| RC04.01  | Applecross House Roes Walk  | constructed path (stone) | 1.9          |
| RC04.02  | Applecross House Beech walk | constructed path (stone) | 0.5          |
| RC04.03  | Applecross House Arboretum  | constructed path (stone) | 1.2          |
| RC04.04  | Milltown Walk/Torgarve      | constructed path (stone) | 2.3          |
| RC04.05  | Campsite- Milltown          | constructed path (stone) | 1.0          |
| RC04.06  | Cruarg-Sand Path            | constructed path (stone) | 5.7          |
| RC04.07  | Ard ban/Coilleghille Path   | constructed path (stone) | 2.5          |
| RC04.08  | Kenmore-Applecross path     | constructed path (stone) | 14.5         |