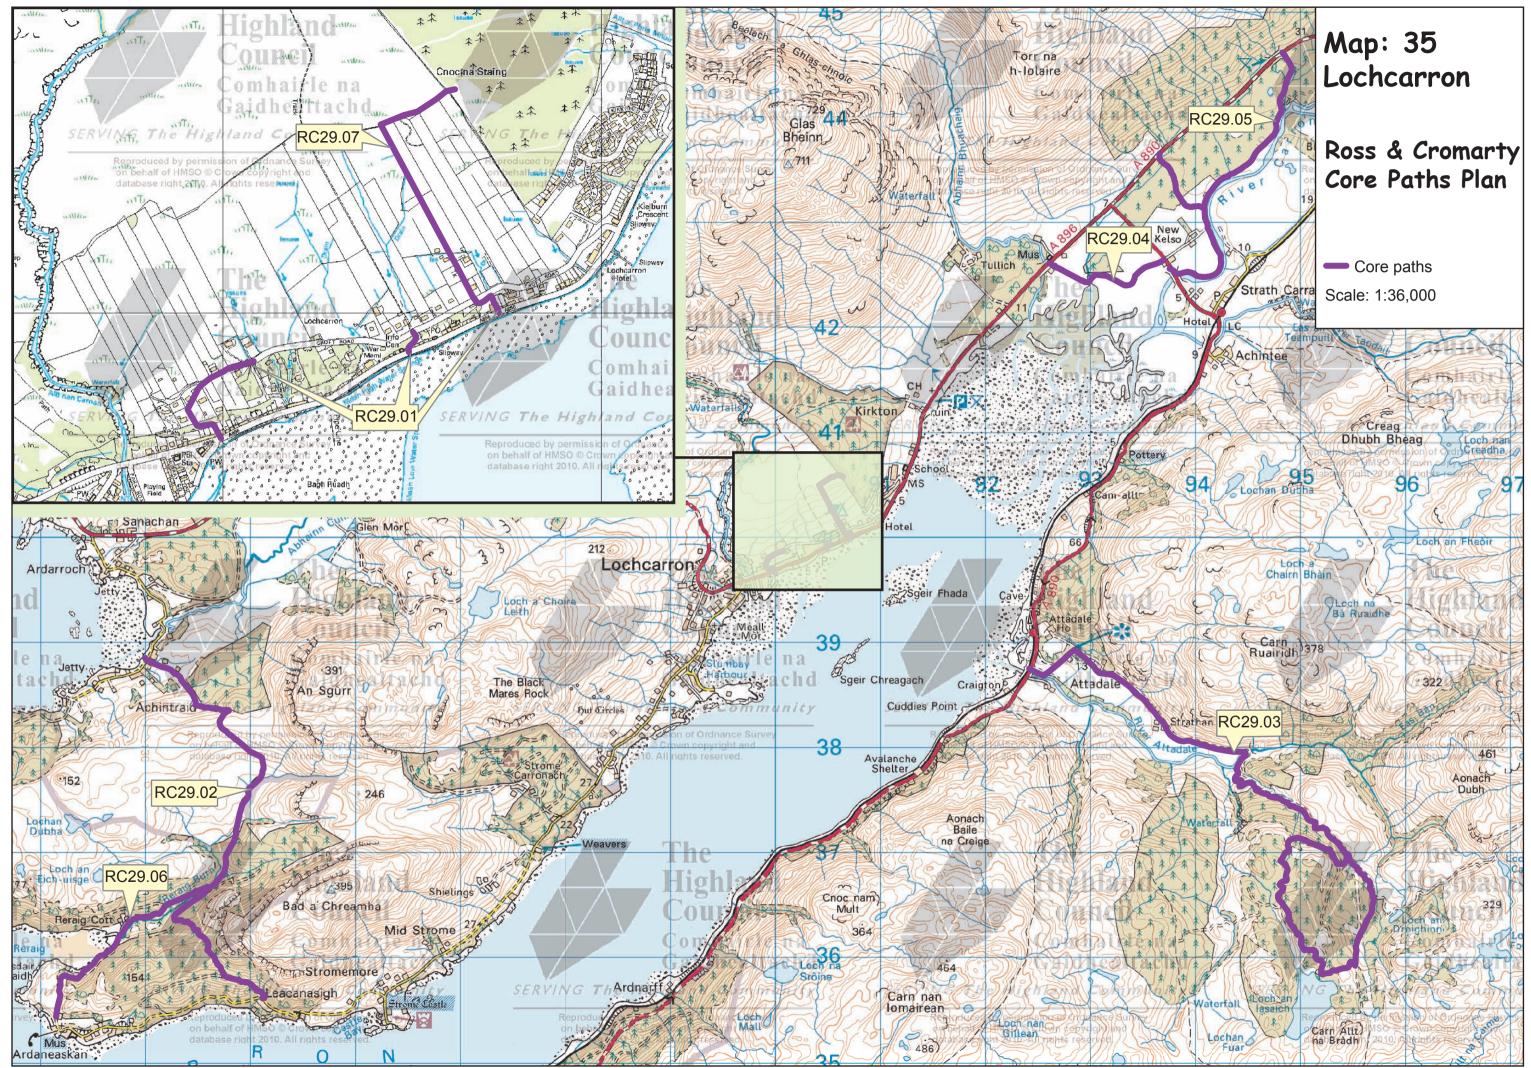

## Map: 35 Lochcarron

## Ross and Cromarty Core Paths Plan

| Path No. | Path Name/Route                         | Path Type                      | Length<br>(kms) |
|----------|-----------------------------------------|--------------------------------|-----------------|
| RC29.01  | Croft Road - Shore Road vennels a, b, c | constructed path (stone)       | 0.5             |
| RC29.02  | Achintraid –Leacanashie                 | forest track, constructed path | 4.9             |
| RC29.03  | Attadale circular                       | estate track                   | 8.3             |
| RC29.04  | Smithy -New Kelso path                  | farm track                     | 1.3             |
| RC29.05  | New Kelso paths                         | forest track, grass            | 3.7             |
| RC29.06  | Ardeneaskan- Reraig Burn                | forest track                   | 2.2             |
| RC29.07  | Cnoc na Straing                         | constructed path (stone)       | 0.7             |