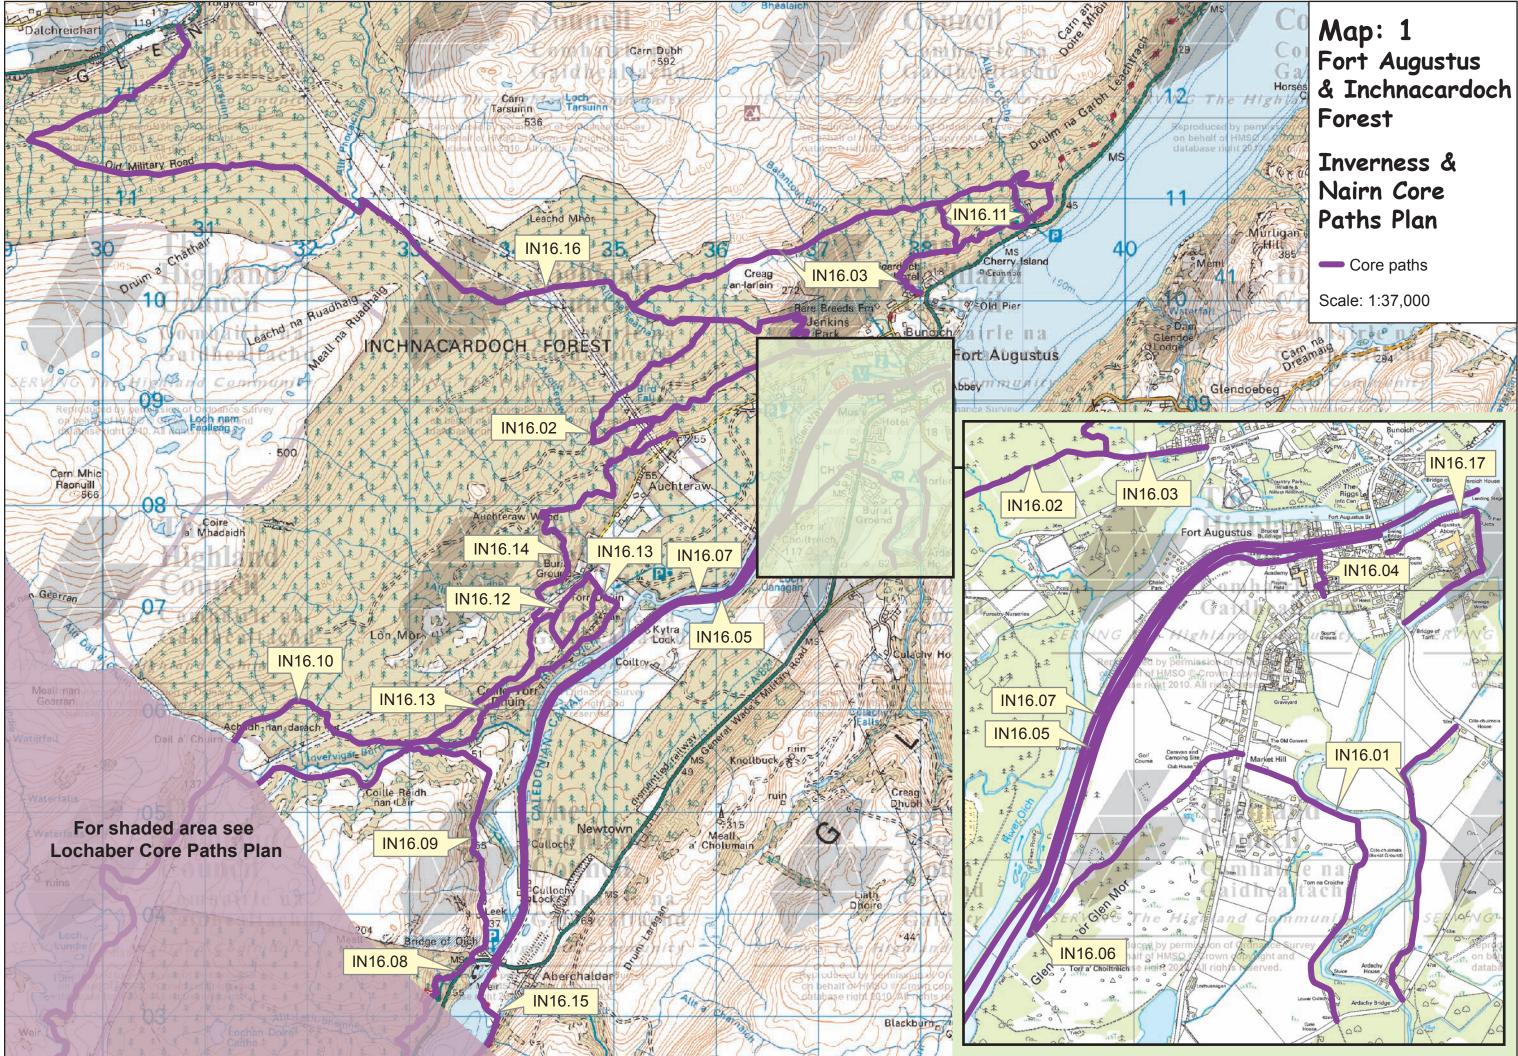

## Map: 1 Fort Augustus & Inchnacardoch Forest

## Inverness and Nairn Core Paths Plan

| Path No. | Path Name/Route                                                                         | Path Type          | Length<br>(kms) |
|----------|-----------------------------------------------------------------------------------------|--------------------|-----------------|
| IN16.01  | Kilchuimen Burial Ground and River tarff                                                | track              | 2.5             |
| IN16.02  | Jenkins Park Forest Walks                                                               | track              | 4.2             |
| IN16.03  | Jenkins Park to Great Glen Way                                                          | track              | 10.1            |
| IN16.04  | Caledonian Canal to A82 by church                                                       | path (gravel)      | 0.2             |
| IN16.05  | Caledonian Canal from Bridge of<br>Oich to Fort Augustus                                | canal              | 7.7             |
| IN16.06  | A82 by Campsite to Fort Augustus by Caledonian Canal                                    | track              | 3.0             |
| IN16.07  | Aberchalder to Fort Augustus by<br>Great Glen Way / Caledonian<br>Canal Towpath         | path (gravel)      | 8.1             |
| IN16.08  | Bridge of Oich to Invergarry by old<br>Great Glen Cycle Route (Lochaber<br>Ref LO11.03) | track              | 0.6             |
| IN16.09  | Bridge of Oich to Invergarry by<br>Loch Lundie (Lochaber Ref<br>LO11.02)                | track              | 5.1             |
| IN16.10  | Bridge of Oich to Torr Dhuin                                                            | track              | 4.5             |
| IN16.11  | Allt na Criche                                                                          | track              | 1.0             |
| IN16.12  | Torr Dhuin Fort walk                                                                    | track              | 1.7             |
| IN16.13  | Torr Dhuin to River Oich walk                                                           | track              | 2.8             |
| IN16.14  | Auchteraw Woods paths                                                                   | track              | 3.9             |
| IN16.15  | Great Glen Way Aberchalder to<br>North Laggan (Lochaber Ref<br>LO11.06)                 | track/path (earth) | 1.3             |
| IN16.16  | Fort Augustus to Glen Moriston by old drove road                                        | track/fords        | 8.9             |
| IN16.17  | Fort Augustus Abbey loop                                                                | path (earth)       | 1.0             |