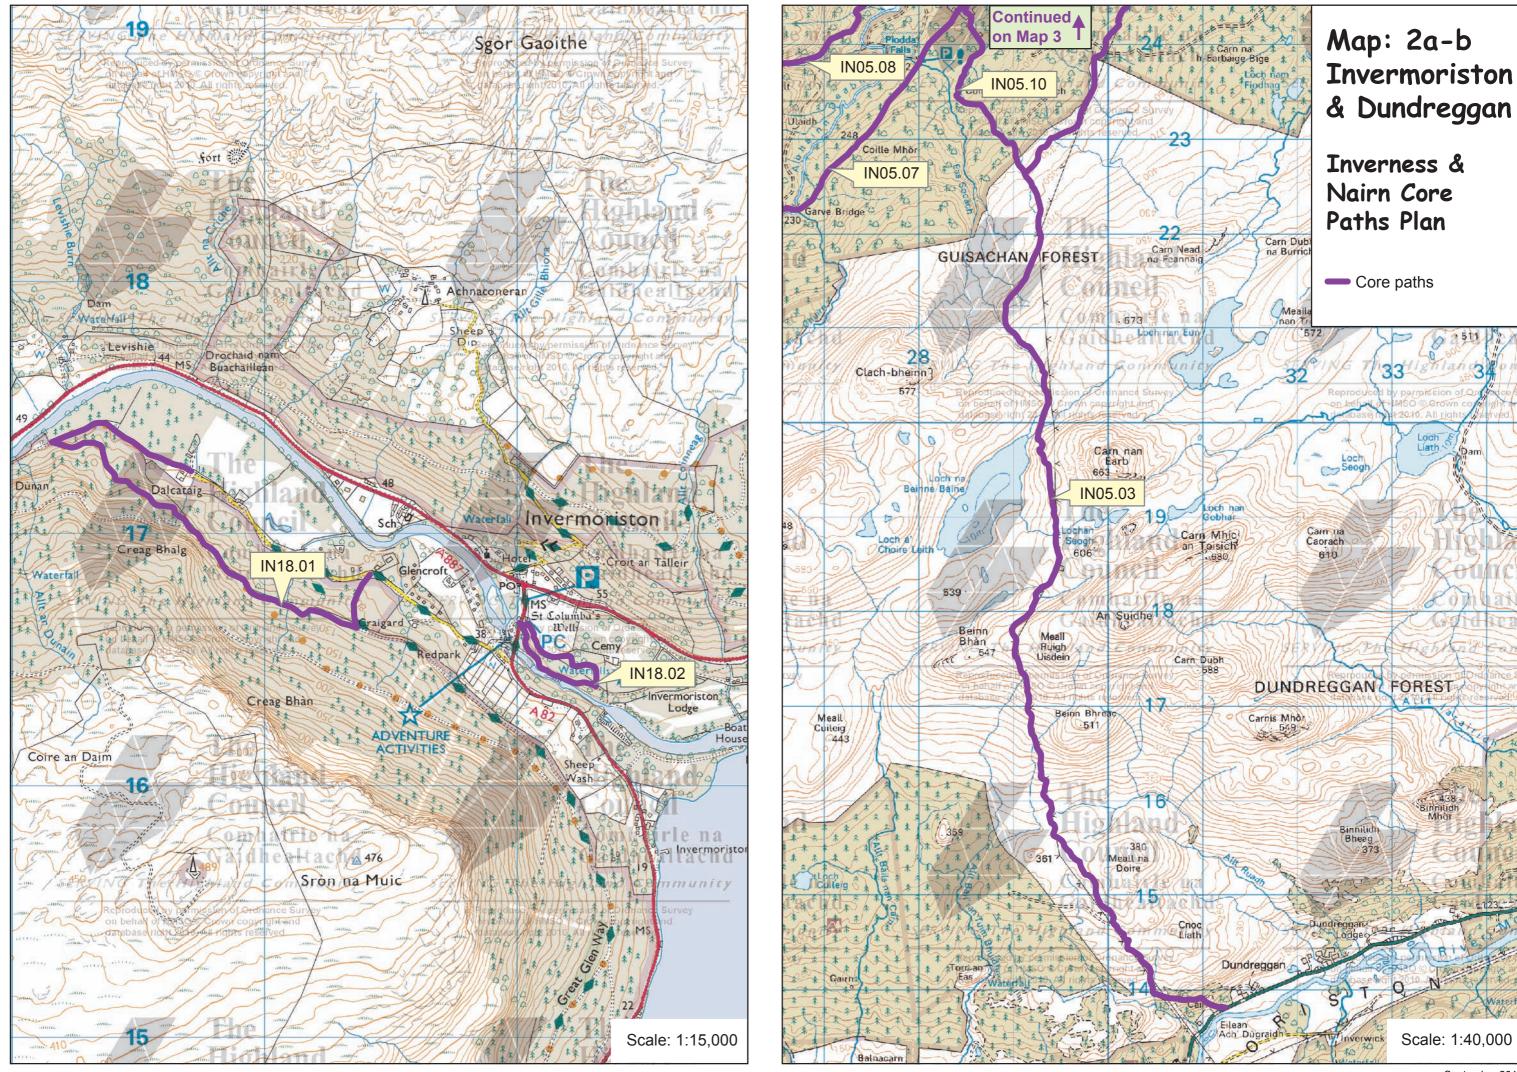

## Map: 2a-b Invermoriston & Dundreggan Inverness and Nairn Core Paths Plan

| Path No. | Path Name/Route                | Path Type                                            | Length (kms) |
|----------|--------------------------------|------------------------------------------------------|--------------|
| IN05.03  | Eve's Road                     | track - alternative desc<br>Track/Path [earth]/Fords | 15.5         |
| IN05.07  | Allt Garbh to Tomich by Cougie | track/path (earth)                                   | 18.6         |
| IN05.08  | Beinn na Sparra circuit        | track                                                | 8.6          |
| IN05.10  | Hilton Lodge to Eve's Road     | track                                                | 2.3          |
| IN18.01  | Dalcataig circuit              | track/path (gravel)                                  | 2.4          |
| IN18.02  | Invermoriston Falls circuit    | path (gravel)                                        | 0.9          |