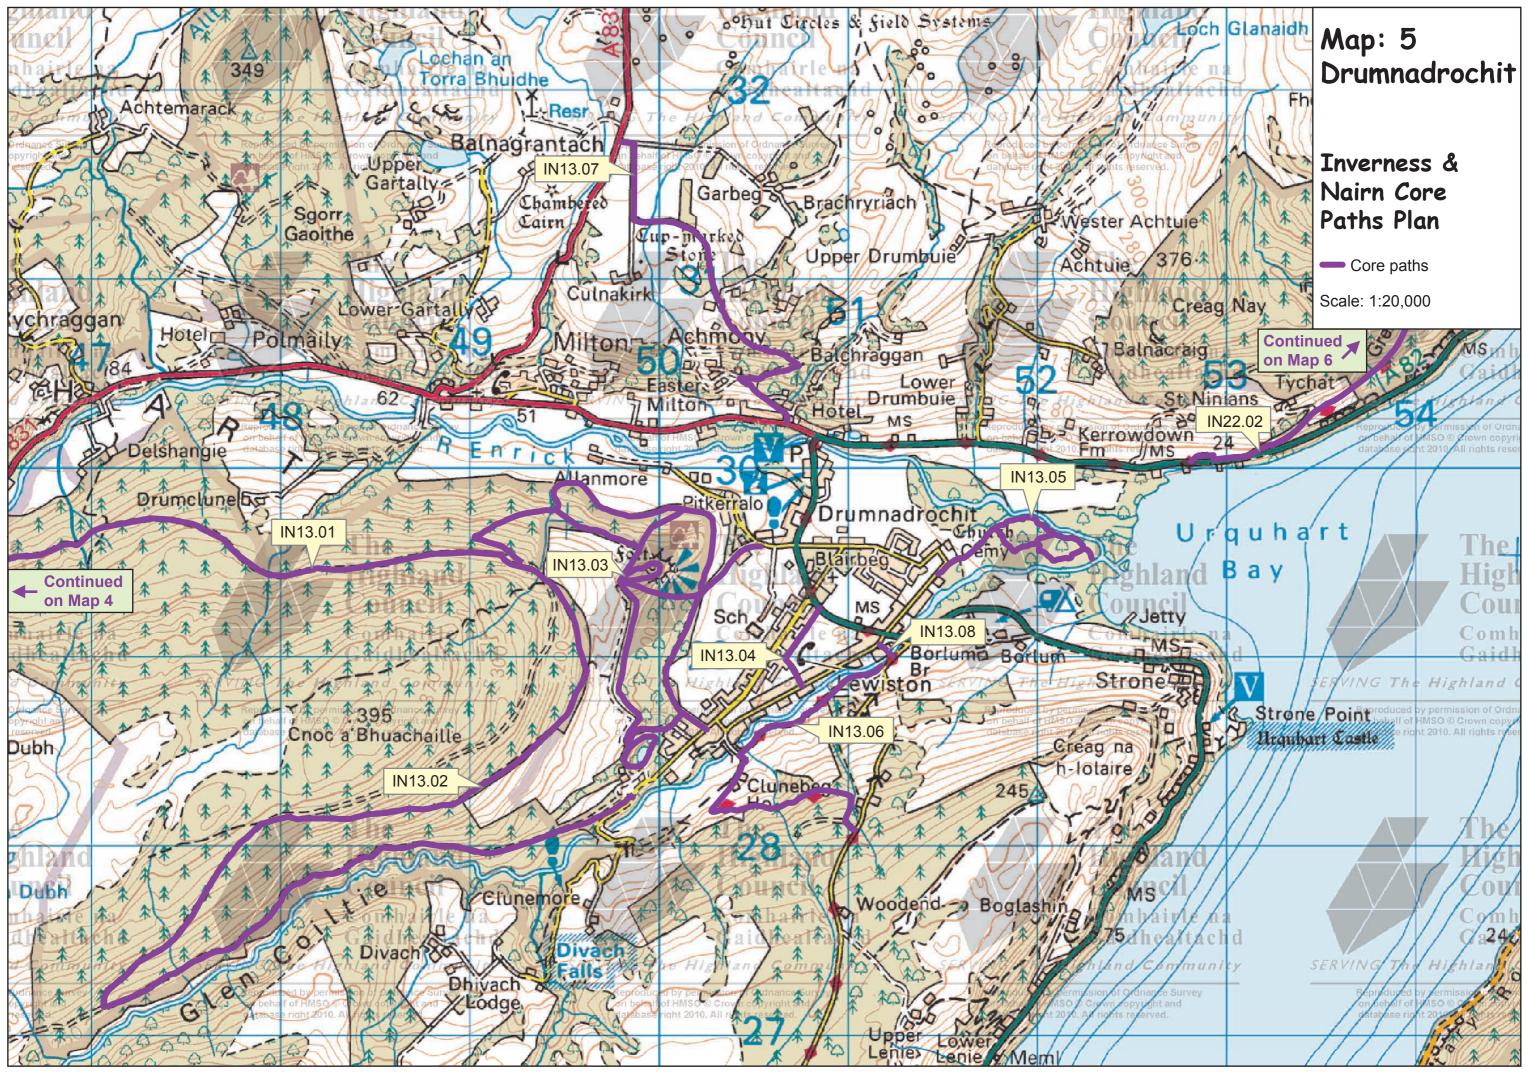

## Map: 5 Drumnadrochit

## Inverness and Nairn Core Paths Plan

| Path No. | Path Name/Route                              | Path Type                 | Length<br>(kms) |
|----------|----------------------------------------------|---------------------------|-----------------|
| IN13.01  | Drumnadrochit to Balnain                     | track                     | 7.1             |
| IN13.02  | Cnoc a Bhuachaille                           | track                     | 7.2             |
| IN13.03  | Craigmonie and Balmaccan Woods circuits      | track/path (earth/gravel) | 5.1             |
| IN13.04  | Lewiston right of way                        | path (gravel)             | 0.5             |
| IN13.05  | Cover (or Urquhart Bay) Woods circuits       | path (gravel)             | 1.8             |
| IN13.06  | A82 to Bunloit Road by Great Glen<br>Way     | track/path (gravel)       | 2.3             |
| IN13.07  | A831 to A833 by Achmony                      | track                     | 2.5             |
| IN13.08  | Coiltie Ford                                 | ford                      | 0.1             |
| IN22.02  | Abriachan to Drumnadrochit by Great Glen Way | path (gravel)             | 9.9             |