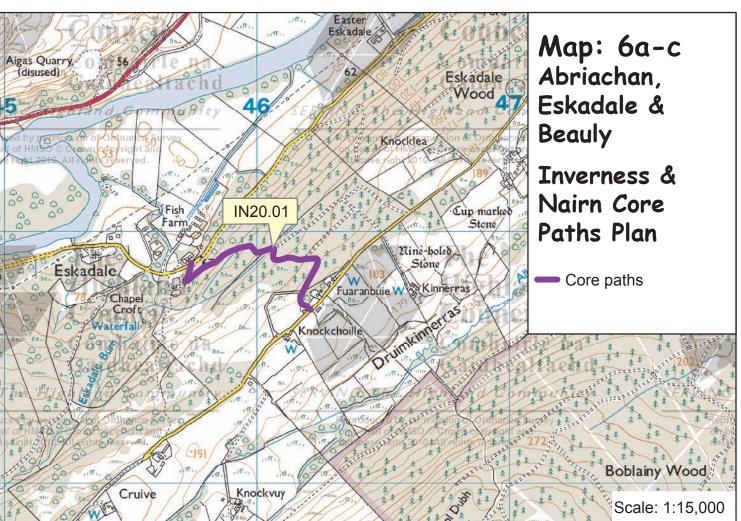

## Map: 6a-c Abriachan, Eskadale & Beauly Inverness and Nairn Core Paths Plan

| Path No. | Path Name/Route                              | Path Type               | Length (kms) |
|----------|----------------------------------------------|-------------------------|--------------|
| IN03.01  | Riverside loop, Beauly                       | road (tar)/path (earth) | 1.1          |
| IN03.02  | Cnoc na Rath path                            | gravel                  | 0.7          |
| IN20.01  | Eskadale to Drumkinneras                     | track                   | 0.9          |
| IN22.02  | Abriachan to Drumnadrochit by Great Glen Way | path (gravel)           | 9.9          |
| IN22.03  | Clansman Hotel to Abriachan                  | path (gravel)           | 4.8          |
| IN22.04  | Clansman Hotel to Abriachan<br>Nurseries     | path (earth)            | 1.4          |