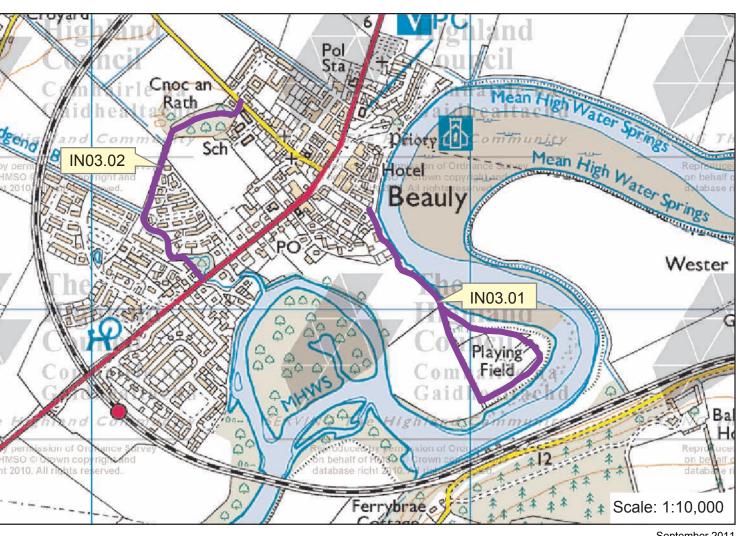

## Map: 6a-c Abriachan, Eskadale & Beauly Inverness and Nairn Core Paths Plan

| Path No. | Path Name/Route                              | Path Type               | Length (kms) |
|----------|----------------------------------------------|-------------------------|--------------|
| IN03.01  | Riverside loop, Beauly                       | road (tar)/path (earth) | 1.1          |
| IN03.02  | Cnoc na Rath path                            | gravel                  | 0.7          |
| IN20.01  | Eskadale to Drumkinneras                     | track                   | 0.9          |
| IN22.02  | Abriachan to Drumnadrochit by Great Glen Way | path (gravel)           | 9.9          |
| IN22.03  | Clansman Hotel to Abriachan                  | path (gravel)           | 4.8          |
| IN22.04  | Clansman Hotel to Abriachan<br>Nurseries     | path (earth)            | 1.4          |