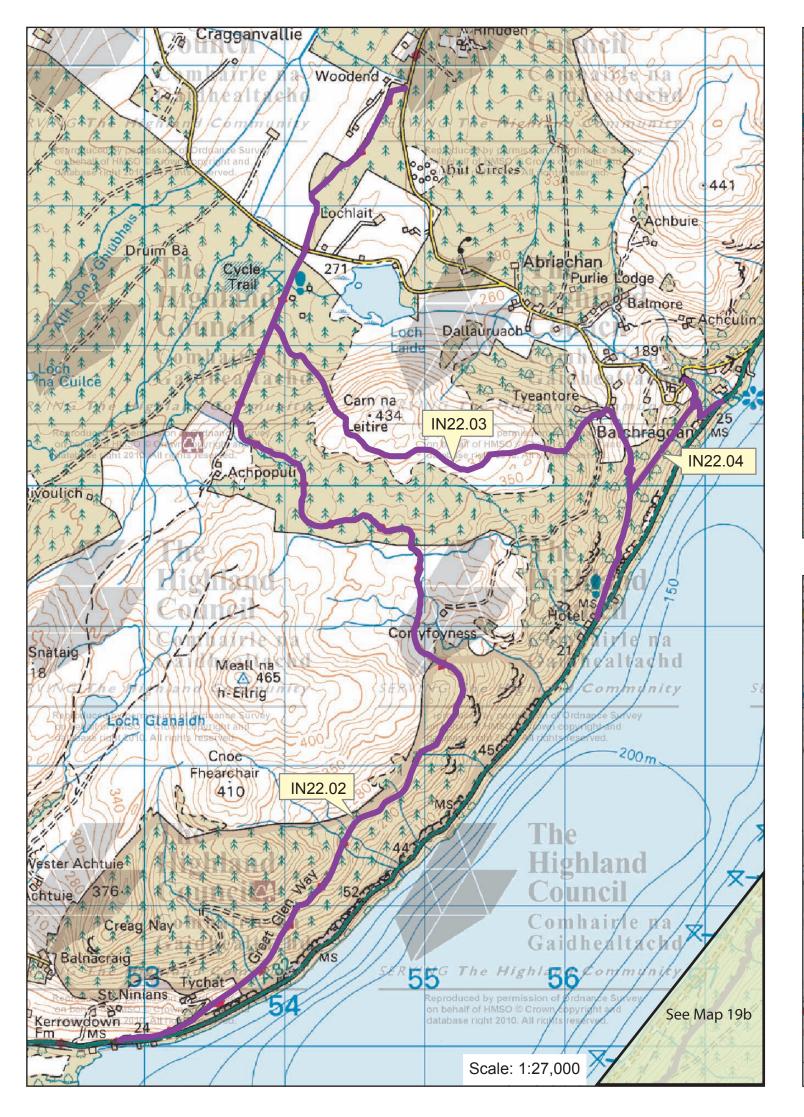

## Map: 6a-c Abriachan, Eskadale & Beauly Inverness and Nairn Core Paths Plan

| Path No. | Path Name/Route                              | Path Type               | Length (kms) |
|----------|----------------------------------------------|-------------------------|--------------|
| IN03.01  | Riverside loop, Beauly                       | road (tar)/path (earth) | 1.1          |
| IN03.02  | Cnoc na Rath path                            | gravel                  | 0.7          |
| IN20.01  | Eskadale to Drumkinneras                     | track                   | 0.9          |
| IN22.02  | Abriachan to Drumnadrochit by Great Glen Way | path (gravel)           | 9.9          |
| IN22.03  | Clansman Hotel to Abriachan                  | path (gravel)           | 4.8          |
| IN22.04  | Clansman Hotel to Abriachan<br>Nurseries     | path (earth)            | 1.4          |