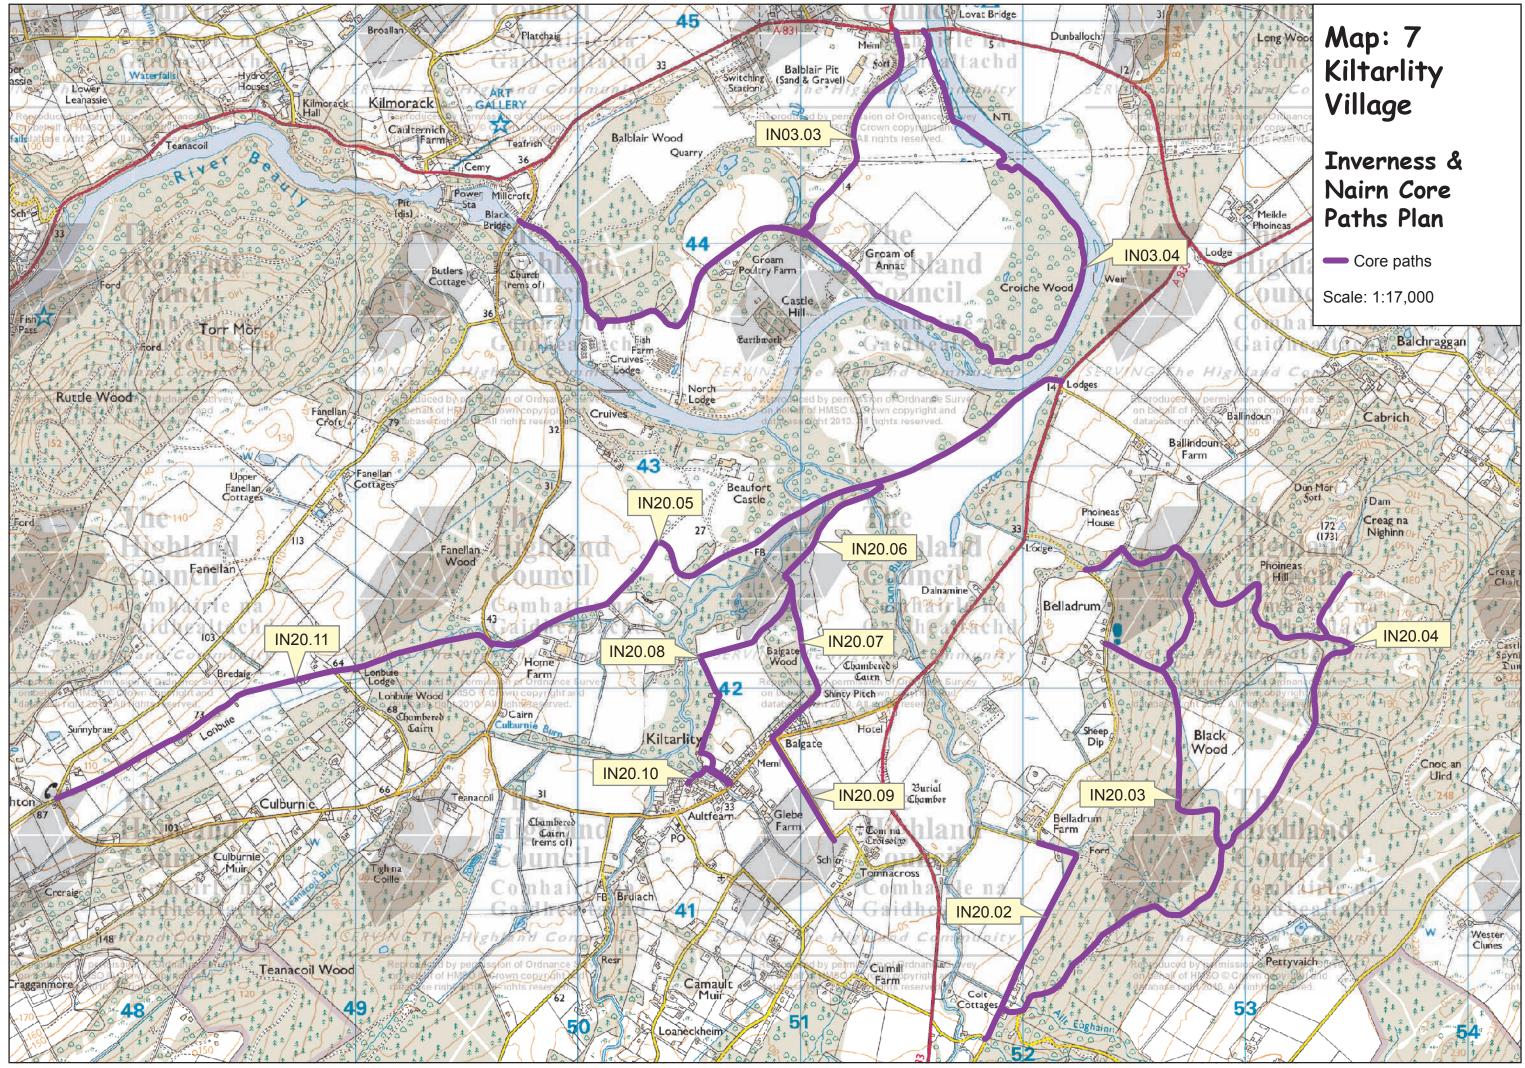

## Map: 7 Kiltarlity Village

## Inverness and Nairn Core Paths Plan

| Path No. | Path Name/Route                                 | Path Type               | Length<br>(kms) |
|----------|-------------------------------------------------|-------------------------|-----------------|
| IN03.03  | War Memorial to Black Bridge by Balblair Wood   | road (tar)/path (earth) | 1.1             |
| IN03.04  | Lovat Bridge to Black Bridge                    | track                   | 5.0             |
| IN20.02  | Belladrum Kennels to Belladrum<br>Farm          | track                   | 1.1             |
| IN20.03  | Belladrum Kennels to Belladrum by Black Wood    | track                   | 2.7             |
| IN20.04  | Belladrum Kennels to Belladrum by Phoineas Hill | track                   | 3.7             |
| IN20.05  | East Lodge to West Lodge,<br>Beaufort Castle    | road (tar)              | 3.1             |
| IN20.06  | Bruaich Burn to Dounie Burn                     | track                   | 1.3             |
| IN20.07  | Balgate track                                   | track                   | 0.8             |
| IN20.08  | Old Mill track                                  | track                   | 0.7             |
| IN20.09  | Farm Walk to school                             | path (tar)              | 0.5             |
| IN20.10  | Kiltarlity 2000 path                            | path (gravel)           | 0.2             |
| IN20.11  | Home Farm to Hughton by Lonbuie                 | track                   | 2.1             |