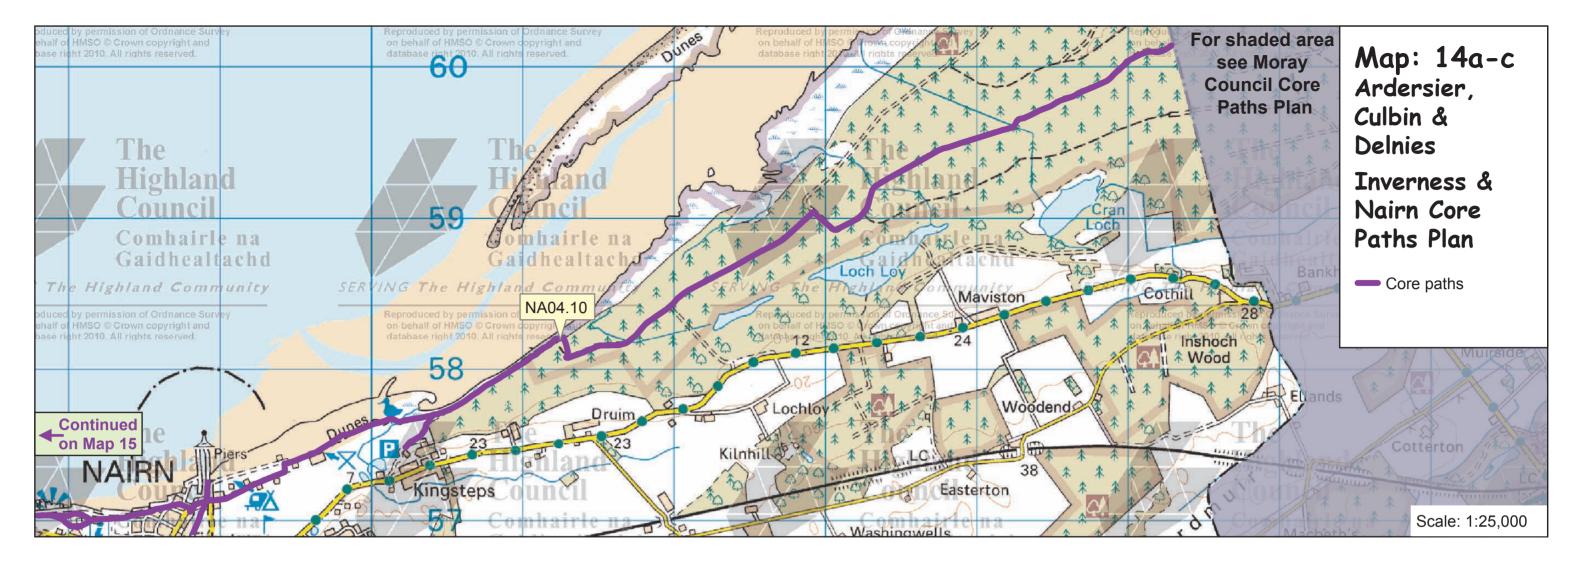

## Map: 14a-c Ardersier, Culbin & Delnies Inverness and Nairn Core Paths Plan

| Path No. | Path Name/Route                               | Path Type                | Length (kms) |
|----------|-----------------------------------------------|--------------------------|--------------|
| IN01.01  | Ardersier Coastal path                        | path (gravel)            | 1.3          |
| IN01.02  | Ardersier Common path                         | path (gravel)            | 1.1          |
| IN01.03  | Ardersier to Fort George                      | path (shingle)           | 1.2          |
| IN01.04  | Clachan Road to Ardersier Primary<br>School   | path (tar)               | 0.1          |
| IN01.05  | Station Road to Ardersier Primary<br>School   | path (tar)               | 0.1          |
| NA04.10  | Nairn Harbour to Forres through Culbin Forest | road/path (gravel)/track | 7.9          |
| NA04.11  | Tiraluin path                                 | path (gravel)            | 0.5          |
| NA04.12  | Altonburn path                                | track/path (gravel)      | 0.9          |
| NA04.13  | Delnies Circular                              | track/path (earth)       | 4.8          |
| NA04.15  | Delnies Community Wood circuit                | path (gravel)            | 1.9          |