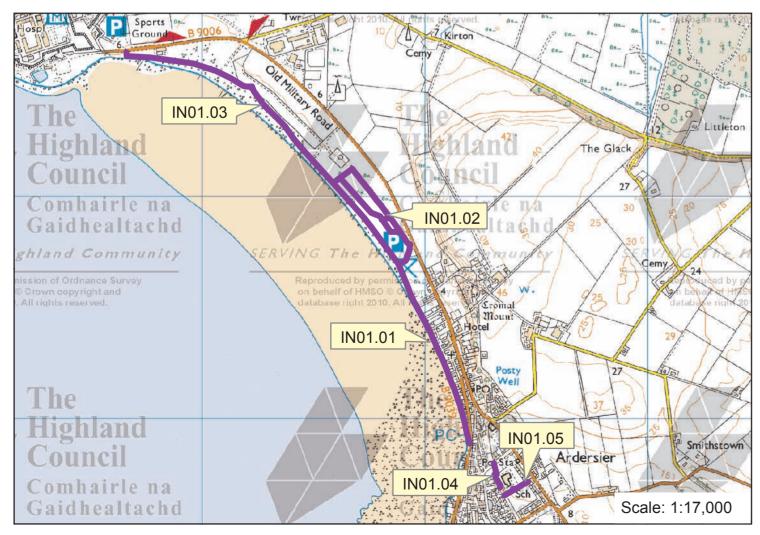

## Map: 14a-c Ardersier, Culbin & Delnies Inverness and Nairn Core Paths Plan

| Path No. | Path Name/Route                               | Path Type                | Length (kms) |
|----------|-----------------------------------------------|--------------------------|--------------|
| IN01.01  | Ardersier Coastal path                        | path (gravel)            | 1.3          |
| IN01.02  | Ardersier Common path                         | path (gravel)            | 1.1          |
| IN01.03  | Ardersier to Fort George                      | path (shingle)           | 1.2          |
| IN01.04  | Clachan Road to Ardersier Primary<br>School   | path (tar)               | 0.1          |
| IN01.05  | Station Road to Ardersier Primary<br>School   | path (tar)               | 0.1          |
| NA04.10  | Nairn Harbour to Forres through Culbin Forest | road/path (gravel)/track | 7.9          |
| NA04.11  | Tiraluin path                                 | path (gravel)            | 0.5          |
| NA04.12  | Altonburn path                                | track/path (gravel)      | 0.9          |
| NA04.13  | Delnies Circular                              | track/path (earth)       | 4.8          |
| NA04.15  | Delnies Community Wood circuit                | path (gravel)            | 1.9          |