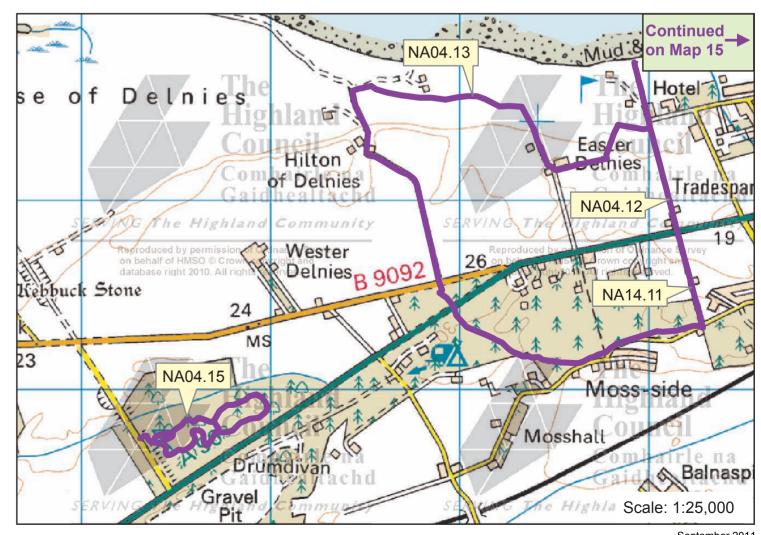

## Map: 14a-c Ardersier, Culbin & Delnies Inverness and Nairn Core Paths Plan

| Path No. | Path Name/Route                               | Path Type                | Length (kms) |
|----------|-----------------------------------------------|--------------------------|--------------|
| IN01.01  | Ardersier Coastal path                        | path (gravel)            | 1.3          |
| IN01.02  | Ardersier Common path                         | path (gravel)            | 1.1          |
| IN01.03  | Ardersier to Fort George                      | path (shingle)           | 1.2          |
| IN01.04  | Clachan Road to Ardersier Primary<br>School   | path (tar)               | 0.1          |
| IN01.05  | Station Road to Ardersier Primary<br>School   | path (tar)               | 0.1          |
| NA04.10  | Nairn Harbour to Forres through Culbin Forest | road/path (gravel)/track | 7.9          |
| NA04.11  | Tiraluin path                                 | path (gravel)            | 0.5          |
| NA04.12  | Altonburn path                                | track/path (gravel)      | 0.9          |
| NA04.13  | Delnies Circular                              | track/path (earth)       | 4.8          |
| NA04.15  | Delnies Community Wood circuit                | path (gravel)            | 1.9          |